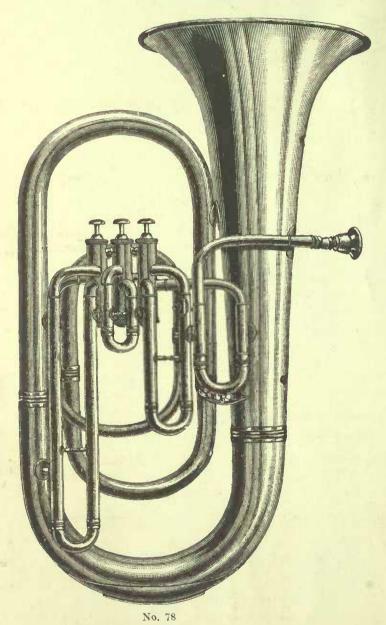

Since the issue of our last Band Catalogue we have added several new styles of "Imperial" Instruments, viz., the Quick Change Solo B? Cornet, No. 50, entirely dispensing with either shanks or crooks; the "Trumpet" Cornet, No. 54, very popular in the United States as well as Europe; the Circular E? Alto, No. 60, French Horn style; the New Model B? Tenor Slide Trombone, No. 31; the Monster E? Bass, No. 70. This last new instrument practically takes the place of the Double B?, Bass and any E? Bass player can take up the part without having to either learn new scales or by transposition. New models of Helicon E? and Double B? Basses, Nos. 45 and 39, also the "Imperial" Clarinets, Flutes and Piccolos, which are equal to the world's best.