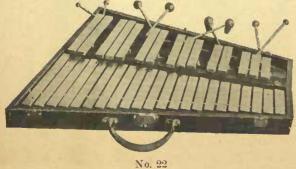

, 3-inch wide, 1-inch thick; size of case,  $23\frac{1}{2} \times 15\frac{1}{2} \times 4\frac{1}{2}$  inches; weight complete, 161 lbs.....per set \$15.00

#### Heavy Bells

No. 21. 3 Octaves, chromatic scale, 37 notes, C to C, with extra fine polished steel plates, 1 inch wide, 4 inch thick, mounted on strong frame, packed in plain substantial box which can be used as a base to lay the instrument on while playing. Size of box,  $28\frac{3}{4}$ x 11 \frac{1}{4} x 5\frac{1}{2} inches; weight complete,

25 lbs.....per set \$30.00





No. 21

### Specially Suited for Military Band Work

3 Octaves, chromatic scale, 37 notes, C to C, extra heavy, made of the finest Sheffield steel, highly polished and mounted in a new model solid oak folding case, as shown in illustration.....per set \$50.00



# Xylophones, Chimes, Bells, Etc.





No. 17

| Xylophones |
|------------|
|------------|

| No. 10. 15 Maple Ba | s on cord, without frames, weight 50 oz                                                          | each | \$1.50 |
|---------------------|--------------------------------------------------------------------------------------------------|------|--------|
|                     | " " 58 oz                                                                                        |      |        |
| " 13. 22 "          | " " " 76 oz                                                                                      | 66   | 2.00   |
| " 14. 29            | frames and straws, with half notes, weight 73 lbs.                                               | "    | 5.00   |
| " 15. 37