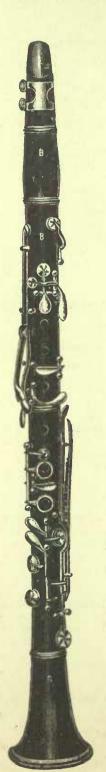

Since the issue of our last Band Catalogue we have added several new styles of "Imperial" Instruments, viz., the Quick Change Solo B? Cornet, No. 50, entirely dispensing with either shanks or crooks; the "Trumpet" Cornet, No. 54, very popular in the United States as well as Europe; the Circular E? Alto, No. 60, French Horn style; the New Model B? Tenor Slide Trombone, No. 31; the Monster E? Bass, No. 70. This last new instrument practically takes the place of the Double B?, Bass and any E? Bass player can take up the part without having to either learn new scales or by transposition. New models of Helicon E? and Double B? Basses, Nos. 45 and 39, also the "Imperial" Clarinets, Flutes and Piccolos, which are equal to the world's best.