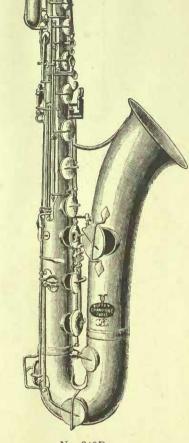

| 6.   |    |   | 6.5  | 4.50   |

#### Triangles

|     |    |      |       |       | I I I I I I I | Rica     |      |          |
|-----|----|------|-------|-------|---------------|----------|------|----------|
| No. | 1. | Stee | 1, 4- | inch, | highly polis  | hed      | eacl | 1 \$0.35 |
| 66  | 2. | 66   | 5     | 66    | 66            |          |      | .45      |
| 66  | 3. | 66   | 6     | 66    | **            |          |      | .60      |
| 6.6 | 4. | 6.6  | 8     | 4.4   | 4.4           | ******** |      | .75      |
| 66  | 5. | 6.6  | 10    | 6.6   | 64            |          |      | 1.25     |
| 6.6 | G  | 4.6  | 1.1   | 6.    |               |          | . (  | 1 50     |



# Saxophones

Latest Improved System

Evette & Schaeffer Successors to Buffet-Crampon & Co.







No. 343D

#### Saxophones

Evette & Schaeffer's system same as P. Goumas & Co.'s system, with a Idition of one F-sharp shake key, also a plate for the first finger of the left hand for a new B-flat and a new patent system for the G-sharp key for shake G-sharp, with all the other notes and the extra parent key for going down to low B-flat.

| No. | 40B.  | $\mathrm{B}\flat$ | Soprano,  | brass          | ******** |         | each | \$65.00 |
|-----|-------|-------------------|-----------|----------------|----------|---------|------|---------|
| 6.6 | 41B.  | Eb                | Alto,     | 66             |          |         | 66   | 75.00   |
| 6.6 | 42B.  | Bb                | Tenor,    |                |          |         | "    | 77.00   |
| 6.6 | 43B.  | Eb                | Baritone