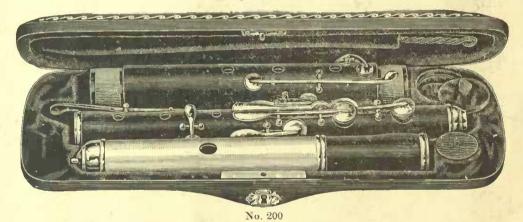

|           |            | 6.6           | 64       | lip plate and holes     |      | 9.00   |
| 66  | 10. | 66        |              |           |            |               |          | head, etc               |      |        |
| 66  | 11. |           |              |           |            |               |          | l, etc                  |      |        |
| 66  | 16. |           | 6.6          |           | 1          | 3 keys, in ca | se       | •••••                   |      | 16 00  |
| 66  | 17. | 16        | 44           |           |            |               |          | n case                  |      | 22.00  |
|     |     |           |              |           |            |               |          |                         |      |        |

#### Meyer Model



No. 200. Key of D, 8 keys, ivory head, in case.....each \$18.00



No. 12

| No. | 12.  | Key of | D, 8 1  | keys, G | renadilla | or Cocoa W | Tood, in | caseeach \$              | 312.00 |
|-----|------|--------|---------|---------|-----------|------------|----------|--------------------------|--------|
|     | 14.  | 6.     | 10      | 66      | 66        | 64         | 66       |                          | 16.00  |
| 6.6 | 15.  | 6.6    | 4.6     | 66      | 66        | 66         | 66       | ivory head               | 21.00  |
|     |      |        |         |         |           |            | E2       | Flutes (for Bands)       | 3.3    |
| No. | 99.  | Key o  | f E2, 6 | 6 keys, | Cocon or  | Grenadilla | Wood,    | with slideeach \$        | 6.00   |
| 6.6 | 100. | 66     |