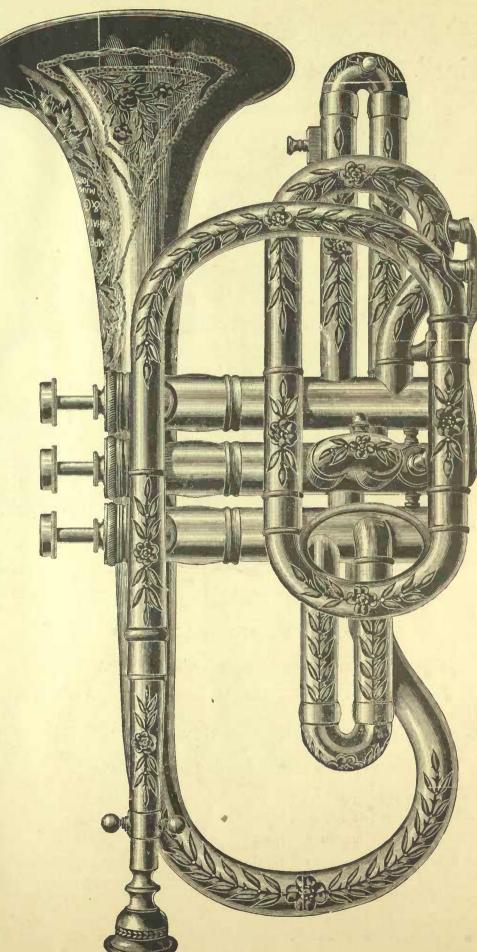

Do not fail to note the "Imperial" (our own make) Instruments, pages 15 to 33, guaranteed for eight an ten years. These superb examples of the Band Instrument maker's art have successfully stood the test for twenty years, duringd which time we have never had to replace a single instrument for any defect in either workmanship or material used in their construction. With this record we can justly claim that they are incomparable.

Since the issue of our last Band Catalogue we have added several new styles of "Imperial" Instruments, viz., the Quick Change Solo B? Cornet, No. 50, entirely dispensing with either shanks or crooks; the "Trumpet" Cornet, No. 54, very popular in the United States as well as Europe; the Circular E? Alto, No. 60, French Horn style; the New Model B? Tenor Slide Trombone, No. 31; the Monster E? Bass, No. 70. This last new instrument practically takes the place of the Double B?, Bass and any E? Bass player can take up the part without having to either learn new scales or by transposition. New models of Helicon E? and Double B? Basses, Nos. 45 and 39, also the "Imperial" Clarinets, Flutes and Piccolos, which are equal to the world's best.