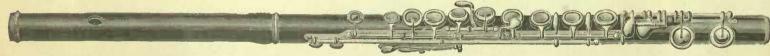

Since the issue of our last Band Catalogue we have added several new styles of "Imperial" Instruments, viz., the Quick Change Solo B? Cornet, No. 50, entirely dispensing with either shanks or crooks; the "Trumpet" Cornet, No. 54, very popular in the United States as well as Europe; the Circular E? Alto, No. 60, French Horn style; the New Model B? Tenor Slide Trombone, No. 31; the Monster E? Bass, No. 70. This last new instrument practically takes the place of the Double B?, Bass and any E? Bass player can take up the part without having to either learn new scales or by transposition. New models of Helicon E? and Double B? Basses, Nos. 45 and 39, also the "Imperial" Clarinets, Flutes and Piccolos, which are equal to the world's best.