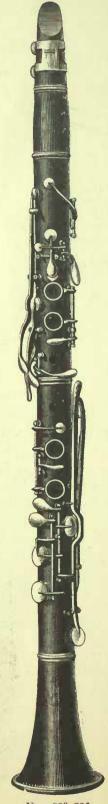

Since the issue of our last Band Catalogue we have added several new styles of "Imperial" Instruments, viz., the Quick Change Solo B? Cornet, No. 50, entirely dispensing with either shanks or crooks; the "Trumpet" Cornet, No. 54, very popular in the United States as well as Europe; the Circular E? Alto, No. 60, French Horn style; the New Model B? Tenor Slide Trombone, No. 31; the Monster E? Bass, No. 70. This last new instrument practically takes the place of the Double B?, Bass and any E? Bass player can take up the part without having to either learn new scales or by transposition. New models of Helicon E? and Double B? Basses, Nos. 45 and 39, also the "Imperial" Clarinets, Flutes and Piccolos, which are equal to the world's best.