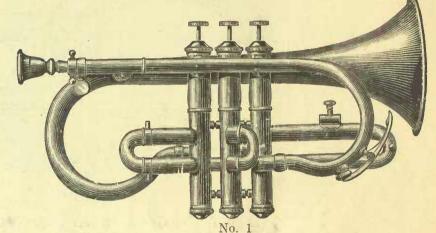

Since the issue of our last Band Catalogue we have added several new styles of "Imperial" Instruments, viz., the Quick Change Solo B? Cornet, No. 50, entirely dispensing with either shanks or crooks; the "Trumpet" Cornet, No. 54, very popular in the United States as well as Europe; the Circular E? Alto, No. 60, French Horn style; the New Model B? Tenor Slide Trombone, No. 31; the Monster E? Bass, No. 70. This last new instrument practically takes the place of the Double B?, Bass and any E? Bass player can take up the part without having to either learn new scales or by transposition. New models of Helicon E? and Double B? Basses, Nos. 45 and 39, also the "Imperial" Clarinets, Flutes and Piccolos, which are equal to the world's best.