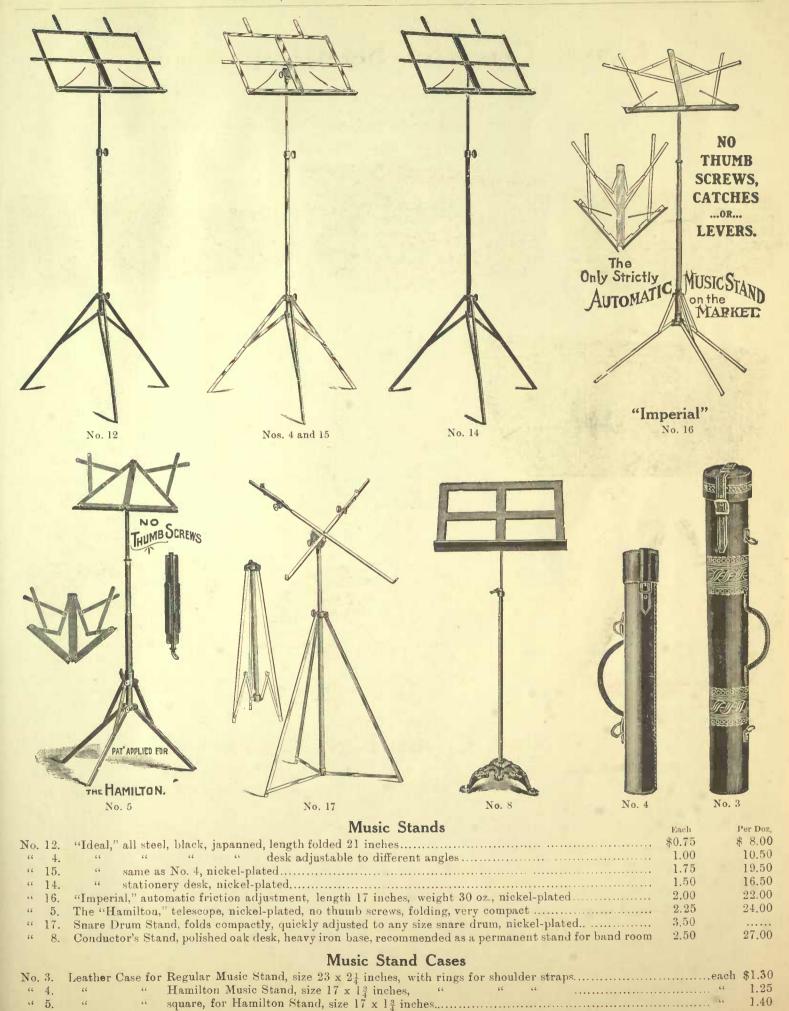

|      | 66   |    |   | 66   | 4.00   |
| 66  | 3. | 14   | + 6  |        |      |          |      | 6.   |    |   | 6.5  | 4.50   |

#### Triangles

|     |    |      |       |       | I I I I I I I | Rica     |      |          |
|-----|----|------|-------|-------|---------------|----------|------|----------|
| No. | 1. | Stee | 1, 4- | inch, | highly polis  | hed      | eacl | 1 \$0.35 |
| 66  | 2. | 66   | 5     | 66    | 66            |          |      | .45      |
| 66  | 3. | 66   | 6     | 66    | **            |          |      | .60      |
| 6.6 | 4. | 6.6  | 8     | 4.4   | 4.4           | ******** |      | .75      |
| 66  | 5. | 6.6  | 10    | 6.6   | 64            |          |      | 1.25     |
| 6.6 | G  | 4.6  | 1.1   | 6.    |               |          | . (  | 1 50     |



# Saxophones

Latest Improved System

Evette & Schaeffer Successors to Buffet-Crampon & Co.







No. 343D

#### Saxophones

Evette & Schaeffer's system same as P. Goumas & Co.'s system, with a Idition of one F-sharp shake key, also a plate for the first finger of the left hand for a new B-flat and a new patent system for the G-sharp key for shake G-sharp, with all the other notes and the extra parent key for going down to low B-flat.

| No. | 40B.  | $\mathrm{B}\flat$ | Soprano,  | brass          | ******** |         | each | \$65.00 |
|-----|-------|-------------------|-----------|----------------|----------|---------|------|---------|
| 6.6 | 41B.  | Eb                | Alto,     | 66             |          |         | 66   | 75.00   |
| 6.6 | 42B.  | Bb                | Tenor,    |