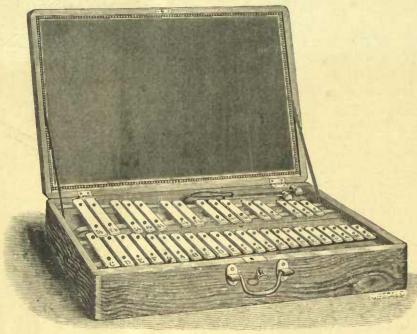

kel-plated. Police Whistle, very shrill and powerful, horn. Baby Cry, reed of bamboo. Bankam Rooster Crow, reed of bamboo. Shankam Rooster Crow, reed of bamboo. Darek Quack, rosewood, nickel-plated trimmings. Hen Cackle, hambon reed.

1000 4000

Š::::::

.75 1.25 1.50

per pair

### Drummers' Traps



Prices for Single Instruments are Net. Prices for Quantities on Application.

3.60 6.00 3.60 4.00 2.25 .10 4.80 1.60 3.80 Castanets, I pair at either end or 2 pairs

82282488288

Š:::::::

### Orchestra Bells

These instruments can be used with excellent effect in Orchestras, Bands and as Solo Instruments. The plates are made of the best quality of polished steel and tuned perfectly. In ordering always state if Low Pitch is desired, as we invariably send High Pitch unless otherwise advised.



No. 20

Mounted in Fine Hardwood Case, with Handle, Lock and Key, Polished Steel Plates.

No. 20. 3 Octaves, chromatic scale, 37 notes, 3-inch wide, 1-inch thick; size of case,  $23\frac{1}{2} \times 15\frac{1}{2} \times 4\frac{1}{2}$  inches; weight complete, 161 lbs.....per set \$15.00

#### Heavy Bells

No. 21. 3 Octaves, chromatic scale, 37 notes, C to C, with extra fine polished steel plates, 1 inch wide, 4 inch thick, mounted on strong frame, packed in plain substantial box which can be used as a base to lay the instrument on while playing. Size of box,  $28\frac{3}{4}$ x 11 \frac{1}{4} x 5\frac{1}{2} inches; weight complete,

25 lbs.....per set \$30.00





No. 21

### Specially Suited for Military Band Work

3 Octaves, chromatic scale, 37 notes, C to C, extra heavy, made of the f