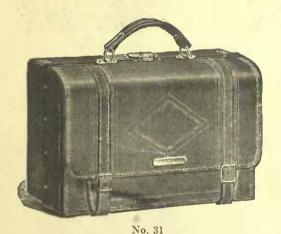

-------|------|--------|
| " 11.  | 66    | silver-plated, for "Imperial" Bugle                                        | " 1.2     | ō " | 2  | 66       | oreer | 1 "      | regulation | 1        | 66   | 1.00   |
| " 12.  | 6.6   | nickel-plated, for Boys' Brigade Bugle                                     | .5        | 0   | ~. |          | 81001 | ^        | rogamenor  | A        |      | 1.00   |

Coach Horn and Trumpet Mouthpieces same price as Regulation Bugle.

# Cornet Cases















1.50

1.75

3.00

5.00

5.50

8.00

10.00

11.50

No. 16 .

" 31.

Cornet Bags, Cases, Satchels, Etc.

covered iron valence around front and ends, hand embossed, fitted to any model cornet..... "

Wood, smooth leather covered, velvet lined, leather covered iron valence, fine nickel outside lock,



No. 14





patent sample case catches, outside pocket with straps, apartment inside, fitted to any model cornet and attachments ..... " " 32. Handsome brown seal grained leather grip satchel, made on leather covered iron frame, finest of brass nickel-plated trimmings and lock, has removable Cornet Rest Block, which adapts it to any standard make of cornet, velvet lined..... " Case for Trumpet Cornet Heavy black leather, hand sewed, flannel lined, satchel form.....each \$5.50 Shoulder Straps for Satchels

No. 100. Grain leather, with snap hooks, good quality.....each \$0.40

# **Band Instrument Cases**

Heavy Leather, Hand Sewed, Flannel Lined



# For Altos, Tenors, Baritones and Basses

| No. | 41. | Bell Front Altoeach \$ | 6.00 |
|-----|-----|------------------------|------|
| 6.6 |