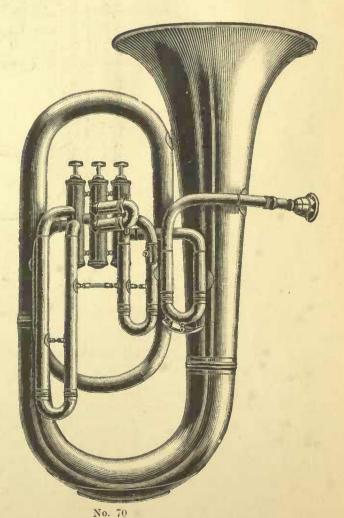

Since the issue of our last Band Catalogue we have added several new styles of "Imperial" Instruments, viz., the Quick Change Solo B? Cornet, No. 50, entirely dispensing with either shanks or crooks; the "Trumpet" Cornet, No. 54, very popular in the United States as well as Europe; the Circular E? Alto, No. 60, French Horn style; the New Model B? Tenor Slide Trombone, No. 31; the Monster E? Bass, No. 70. This last new instrument practically takes the place of the Double B?, Bass and any E? Bass player can take up the part without having to either learn new scales or by transposition. New models of Helicon E? and Double B? Basses, Nos. 45 and 39, also the "Imperial" Clarinets, Flutes and Piccolos, which are equal to the world's best.