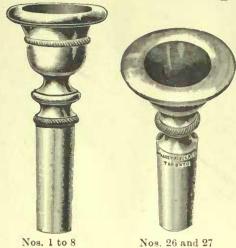

Do not fail to note the "Imperial" (our own make) Instruments, pages 15 to 33, guaranteed for eight an ten years. These superb examples of the Band Instrument maker's art have successfully stood the test for twenty years, duringd which time we have never had to replace a single instrument for any defect in either workmanship or material used in their construction. With this record we can justly claim that they are incomparable.

Since the issue of our last Band Catalogue we have added several new styles of "Imperial" Instruments, viz., the Quick Change Solo B? Cornet, No. 50, entirely dispensing with either shanks or crooks; the "Trumpet" Cornet, No. 54, very popular in the United States as well as Europe; the Circular E? Alto, No. 60, French Horn style; the New Model B? Tenor Slide Trombone, No. 31; the Monster E? Bass, No. 70. This last new instrument practically takes the place of the Double B?, Bass and any E? Bass player can take up the part without having to either learn new scales or by transposition. New models of Helicon E? and Double B? Basses, Nos. 45 and 39, also the "Imperial" Clarinets, Flutes and Piccolos, which are equal to the world's best.