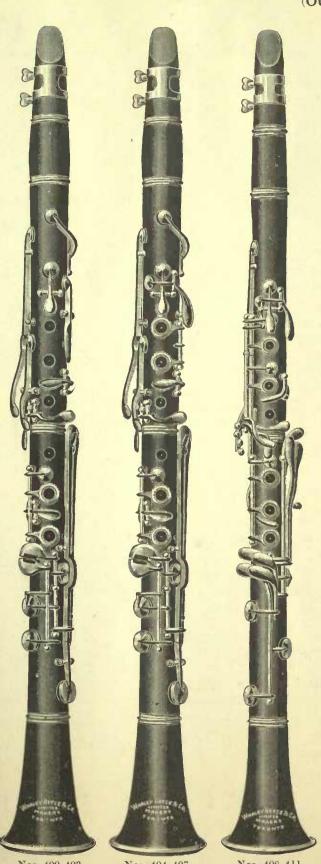

Since the issue of our last Band Catalogue we have added several new styles of "Imperial" Instruments, viz., the Quick Change Solo B? Cornet, No. 50, entirely dispensing with either shanks or crooks; the "Trumpet" Cornet, No. 54, very popular in the United States as well as Europe; the Circular E? Alto, No. 60, French Horn style; the New Model B? Tenor Slide Trombone, No. 31; the Monster E? Bass, No. 70. This last new instrument practically takes the place of the Double B?, Bass and any E? Bass player can take up the part without having to either learn new scales or by transposition. New models of Helicon E? and Double B? Basses, Nos. 45 and 39, also the "Imperial" Clarinets, Flutes and Piccolos, which are equal to the world's best.

# "Imperial" Eb Solo Cornet for Leaders

Class "A"