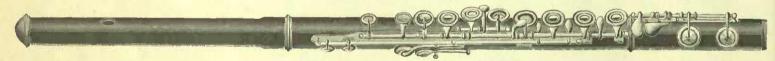

--------------------------------|----------|
| 66  | 112. | Ebonite, " "                                                                                               | 197.00   |
| 64  | 113. | Sterling silver throughout, in fitted case                                                                 | 204.00   |
|     |      | Extra D and D-sharp Shakes on any of the above                                                             |          |
| 44  | 114. | Cocus Wood, with German silver keys, simplified (without open D or connection between F-sharp fingerpiece, |          |
|     |      | G-sharp and upper thumb key), in fitted case                                                               | 125.00   |

#### Cylinder Flute with Parabolic Head Joint, Boehm System, Rockstro's Model



#### Nos. 115 to 117

The fingering on this instrument is the regular Boshin System, with an extra F-sharp Key between the E and F-natural holes to avoid the veiled F-sharp made with the second finger of right hand. It is also made with either open or closed G-sharp Key. The open key is the original form and generally preferred.

| No. 115. Cocus Wood, with sterling silver keys and trimmings, in fitted case | eacl | \$197.00 |
|------------------------------------------------------------------------------|------|----------|
| " 116. Ebonite, " " " " " " " " " " " " " " " " " " "                        | "    | 197.00   |
| " 117. Sterling silver throughout, in fitted case                            |      | 204.00   |
| Also supplied with with extra Shake Key for C and D