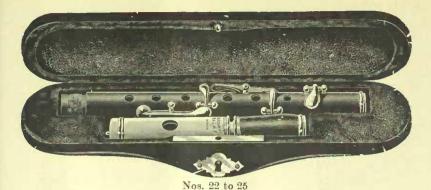

Since the issue of our last Band Catalogue we have added several new styles of "Imperial" Instruments, viz., the Quick Change Solo B? Cornet, No. 50, entirely dispensing with either shanks or crooks; the "Trumpet" Cornet, No. 54, very popular in the United States as well as Europe; the Circular E? Alto, No. 60, French Horn style; the New Model B? Tenor Slide Trombone, No. 31; the Monster E? Bass, No. 70. This last new instrument practically takes the place of the Double B?, Bass and any E? Bass player can take up the part without having to either learn new scales or by transposition. New models of Helicon E? and Double B? Basses, Nos. 45 and 39, also the "Imperial" Clarinets, Flutes and Piccolos, which are equal to the world's best.