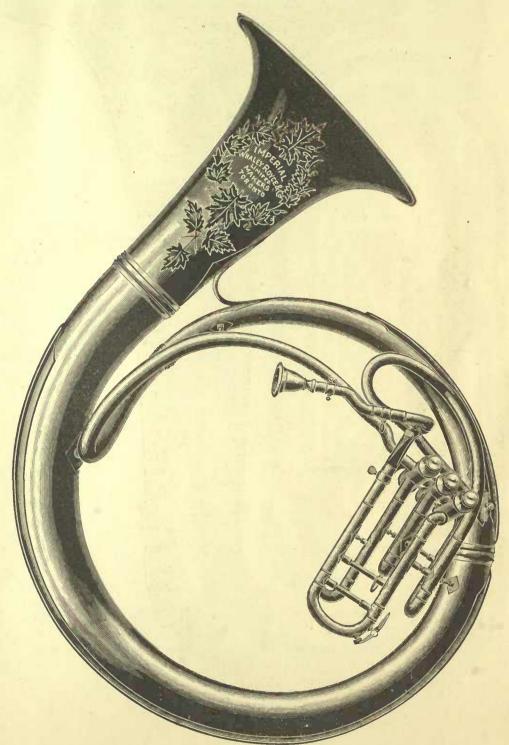

Since the issue of our last Band Catalogue we have added several new styles of "Imperial" Instruments, viz., the Quick Change Solo B? Cornet, No. 50, entirely dispensing with either shanks or crooks; the "Trumpet" Cornet, No. 54, very popular in the United States as well as Europe; the Circular E? Alto, No. 60, French Horn style; the New Model B? Tenor Slide Trombone, No. 31; the Monster E? Bass, No. 70. This last new instrument practically takes the place of the Double B?, Bass and any E? Bass player can take up the part without having to either learn new scales or by transposition. New models of Helicon E? and Double B? Basses, Nos. 45 and 39, also the "Imperial" Clarinets, Flutes and Piccolos, which are equal to the world's best.