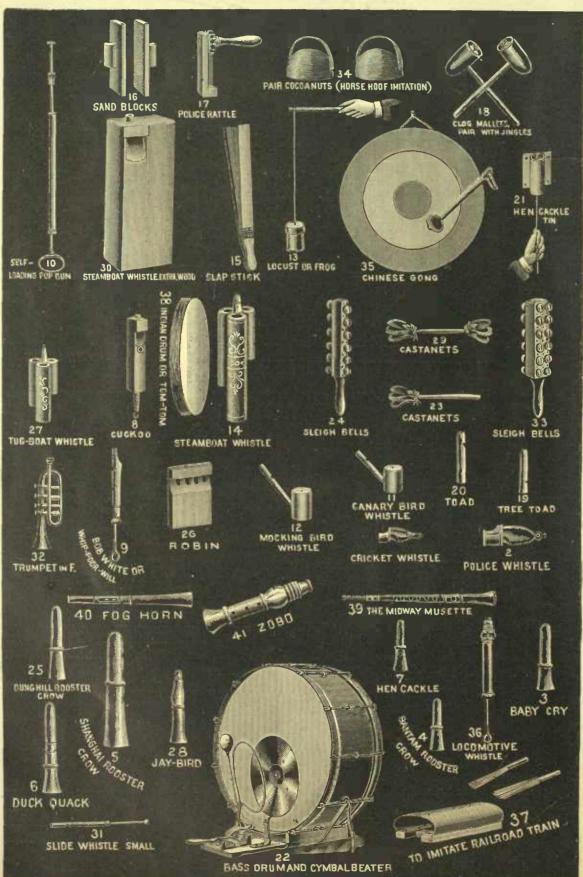

l use no other.

with one hand, paper can be

Steamboat Whistle, metal.
Slap Sticks, very foud and easy to Saul. Jig. Imitators. Made so changed in a moment.
Police Rattle, hard wood.
Clog Mallets, with metal jingles.
Tree Toal.

3,50 3,50 3,50 3,50 7,75

Cuckoo, producing any of the major or minor thirels simply by chearging rings.

Bob White (Quaid) and Whip-poor-Will, metal.

Self-fooding Pop (Gun, solid metal, nickel-plated

MocKing Bird Whistle.

Cricket Whistle, made expressly for us, nickel-plated. Police Whistle, very shrill and powerful, horn. Baby Cry, reed of bamboo. Bankam Rooster Crow, reed of bamboo. Shankam Rooster Crow, reed of bamboo. Darek Quack, rosewood, nickel-plated trimmings. Hen Cackle, hambon reed.

1000 4000

Š::::::

.75 1.25 1.50

per pair

### Drummers' Traps



Prices for Single Instruments are Net. Prices for Quantities on Application.

3.60 6.00 3.60 4.00 2.25 .10 4.80 1.60 3.80 Castanets, I pair at either end or 2 pairs

82282488288

Š:::::::

### Orchestra Bells

These instruments can be used with excellent effect in Orchestras, Bands and as Solo Instruments. The plates are made of the best quality of polished steel and tuned perfectly. In ordering always state if Low Pitch is desired, as we invariably send High Pitch unless otherwise advised.



No. 20

Mounted in Fine Hardwood Case, with Handle, Lock and Key, Polished Steel Plates.

No. 20. 3 Octaves, chromatic scale, 37 notes, 3-inch wide, 1-inch thick; size of case,  $23\frac{1}{2} \times 15\frac{1}{2} \times 4\frac{1}{2}$  inches; weight complete, 161 lbs.....per set \$15.00

#### Heav