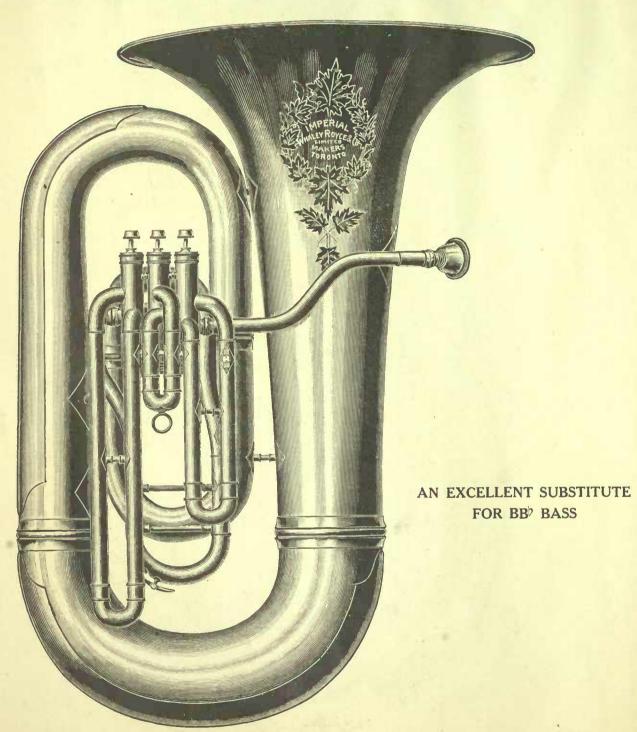

Since the issue of our last Band Catalogue we have added several new styles of "Imperial" Instruments, viz., the Quick Change Solo B? Cornet, No. 50, entirely dispensing with either shanks or crooks; the "Trumpet" Cornet, No. 54, very popular in the United States as well as Europe; the Circular E? Alto, No. 60, French Horn style; the New Model B? Tenor Slide Trombone, No. 31; the Monster E? Bass, No. 70. This last new instrument practically takes the place of the Double B?, Bass and any E? Bass player can take up the part without having to either learn new scales or by transposition. New models of Helicon E? and Double B? Basses, Nos. 45 and 39, also the "Imperial" Clarinets, Flutes and Piccolos, which are equal to the world's best.