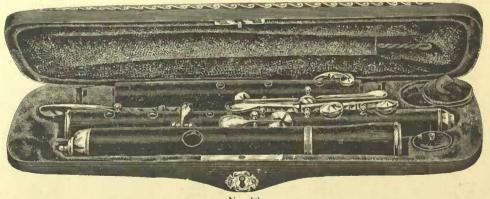

plate and holes     |      | 9.00   |
| 66  | 10. | 66        |              |           |            |               |          | head, etc               |      |        |
| 66  | 11. |           |              |           |            |               |          | l, etc                  |      |        |
| 66  | 16. |           | 6.6          |           | 1          | 3 keys, in ca | se       | •••••                   |      | 16 00  |
| 66  | 17. | 16        | 44           |           |            |               |          | n case                  |      | 22.00  |
|     |     |           |              |           |            |               |          |                         |      |        |

#### Meyer Model



No. 200. Key of D, 8 keys, ivory head, in case.....each \$18.00



No. 12

| No. | 12.  | Key of | D, 8 1  | keys, G | renadilla | or Cocoa W | Tood, in | caseeach \$              | 312.00 |
|-----|------|--------|---------|---------|-----------|------------|----------|--------------------------|--------|
|     | 14.  | 6.     | 10      | 66      | 66        | 64         | 66       |                          | 16.00  |
| 6.6 | 15.  | 6.6    | 4.6     | 66      | 66        | 66         | 66       | ivory head               | 21.00  |
|     |      |        |         |         |           |            | E2       | Flutes (for Bands)       | 3.3    |
| No. | 99.  | Key o  | f E2, 6 | 6 keys, | Cocon or  | Grenadilla | Wood,    | with slideeach \$        | 6.00   |
| 6.6 | 100. | 66     |         | 66      | 6.        | *6         |          | "Imperial," ou