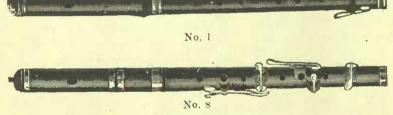

Since the issue of our last Band Catalogue we have added several new styles of "Imperial" Instruments, viz., the Quick Change Solo B? Cornet, No. 50, entirely dispensing with either shanks or crooks; the "Trumpet" Cornet, No. 54, very popular in the United States as well as Europe; the Circular E? Alto, No. 60, French Horn style; the New Model B? Tenor Slide Trombone, No. 31; the Monster E? Bass, No. 70. This last new instrument practically takes the place of the Double B?, Bass and any E? Bass player can take up the part without having to either learn new scales or by transposition. New models of Helicon E? and Double B? Basses, Nos. 45 and 39, also the "Imperial" Clarinets, Flutes and Piccolos, which are equal to the world's best.