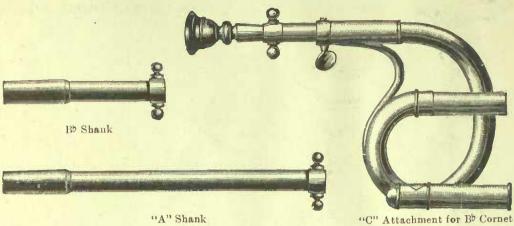

### INDEX

| A                                        | PAGE AA                            | Clarinet Pads64, 66                    |
|------------------------------------------|------------------------------------|----------------------------------------|
| PAGE                                     | Basses Eb, "Ideal"44               | " Swah or Cleaners 66                  |
| Adhesive Music Repairer 92               | " "Imperial"29 to 31               | DWab of Clouders                       |
| Adnesive Music Repairer.                 | " "Sterling" 50                    | Coach Horns 52                         |
| Adjustable Finger Rings for Cornet52, 53 | " " Helicon (or circular)31, 33    | Conductor's Batons 69                  |
| Alto, Bell Front20, 39                   | " " Bags 57                        | " Stand 59                             |
| " Circular                               | " Cases                            | Cornets, "Imperial," Class "A"15 to 20 |
| " "Ideal"39, 40                          | (9.4                               | " " "B" 19                             |
| " "Imperial"20 to 22                     | " Clarinets 64                     |                                        |
| " "Sterling" 47                          | " Mouthpieces 64                   | 21 dimposition                         |
| 99 39 47                                 | " Caps 64                          | " "Ideal"34 to 38                      |
| " Upright                                | " Ligature. 64                     | "Sterling"45, 46                       |
| Clarificts                               | " Music Racks 64                   | " Bp16 to 20, 34 to 38, 45, 46         |
| " Mouthpieces 64                         | " Pads 64                          | " with "C" Attachment 38               |
| " Caps 64                                | " Reeds 64                         | " E7                                   |
| " Ligatures 64                           |                                    | "C"16 to 20, 38, 46                    |
| " " Music Racks 64                       | 13000113                           |                                        |
| " Pads 64                                | " Cases 61                         | " Pocket                               |
| " " Reeds 64                             | " Reeds 61                         | Dags                                   |
| - , 25 49 48                             | Batons, Drum Major's 69            | " Cases 56                             |
| " Trombones25, 42, 40                    | " Leader's 69                      | " Finger Rings, Adjustable52, 53       |
| В                                        | Bells, Sleigh 90                   | " Mouthpieces 51                       |
|                                          | " Swiss Hand 90                    | " Mutes52, 53                          |
| By Cornets, "Ideal" 34 to 38             | " Tubular 90                       | " Valve Cleaners 54                    |
| " "Imperial"16 to 20                     | " Wrist 91                         | " " Springs52, 53                      |
| "Sterling"45, 46                         | Blank Band Books 92                | " " Tops 54                            |
| Bags and Cases for Instruments56 to 58   | " " Cards 92                       | " Water Keys 54                        |
| Bagpipes, Military 95                    |                                    | Crooks and Shanks for all Band In-     |
| " Reel 95                                | Dictarion Live                     | struments52, 53                        |
| " Trimmings 95                           | 112 0000 20 0000                   |                                        |
| Band Books 12                            | " Paper 92                         | Cymodis                                |
| Band Books                               | Bones                              | Attachments                            |
| Diana                                    | Boys' Brigade Bugles 55            | " Bags 58                              |
| " Caps                                   | " " Drums 84                       |                                        |
| " Cards 92                               | Buffet Clarinets 64                | D                                      |
| " Flutes70, 73                           | Bugles 55                          | D                                      |
| " " Fife and Drum                        | " Boys' Brigade 55                 | Double By Basses, "Ideal" 44           |
| " Folios 92                              | " "Imperial" 55                    | " "Imperial"32, 33                     |
| " in Marching Order 11                   |                                    | Drums, Bass, Duplex                    |
| " Instrument Cases                       | 55                                 |                                        |
| " " Factory 7                            | " Crooks 55                        |                                        |
| " Lamps52, 95                            | OTOOKS                             | Timporta.                              |
| " Stands 59                              | " Mouthpieces 55                   | Deleg of Carriers                      |
| 50                                       |                                    | " Cymbal Attachmeut 81                 |
|                                          | C                                  | " " Beaters 82                         |
| LUICHES                                  | "C" Attachment52, 53               | " " Heads 82                           |
| " Uniforms                               | "C" Cornets16 to 20, 38, 46        | " Hooks 81                             |
| Baritones26, 43, 49                      | G D 20, 00, 10                     | " " Keys 86                            |
| " "Ideal" 43                             | Caps, Band                         | " Leathers or Tighteners 81            |
| " "Imperial" 26                          | Care of Band Instruments           | " Music Racks 81                       |
| " "Sterling" 49                          | Cases for Band Instruments56 to 58 | " " Rods 81                            |
| " Bags and Cases                         | " Cornets 56                       | Itodas                                 |
| "Trombones, "Ideal" 42                   | " Snare Drums 87                   | DUICKS                                 |
| " "Imperial" 25                          | Castanets91                        | Keutle                                 |
| Bass Drums                               | Cavalry Trumpet 55                 | TECHOLO, DECOMPOSITION                 |
| " Belts or Carriers 81                   | Chimes, Bamboo 90                  | " Orchestra83, 85                      |
| " Feet 81                                | " Cathedral 90                     | " Bags and Cases 87                    |
| " Heads 82                               | Clappers 91                        | " Snare83 to 85                        |
|                                          | Clarinets                          | " "Imperial" Duplex 83                 |
| " Hooks                                  | "Buffet                            | " Single Head 85                       |
| " Keys 86                                |                                    | Comingo Hooks 87                       |
| " Music Racks 81                         | 130011110                          |                                        |
| " Rods 81                                | " "Ideal"62, 63                    | " " Cambala 86                         |
| " Sticks 81                              | "Imperial" 65                      | Wands 87                               |
| " Tighteners 81                          | " Alto 64                          | W Warra 86                             |
| " Rope 81                                | " " Reeds 64                       | Law Poots 87                           |
| " and Cymbal Beaters 82                  | " Bass 64                          | Wasia Pagles 87                        |
| Bass Trombones, "Imperials"24, 25        | " " Reeds 64                       | 35 : 01 -1 50                          |
| Basses B7, "Ideal" 43                    | " Cases68, 69                      | " Music Stand 59                       |
| " "Imperial"                             | " Mouthpieces64, 66                | " " Rods 00                            |
| " "Sterling" 49                          | " Caps64, 66                       | Drum, Snare, Slings of Carriers        |
|                                          |                                    |                                        |
|                                          |                                    |                                        |
| " " Cases                                | " Music Racks64, 66                | " " Stand 59                           |
| Basses, BBb, "Ideal" 4                   | " Music Racks                      | " " Stand 59 " " Sticks 86             |
|                                          | " Music Racks                      | " " Stand                              |