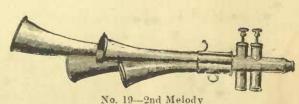

Since the issue of our last Band Catalogue we have added several new styles of "Imperial" Instruments, viz., the Quick Change Solo B? Cornet, No. 50, entirely dispensing with either shanks or crooks; the "Trumpet" Cornet, No. 54, very popular in the United States as well as Europe; the Circular E? Alto, No. 60, French Horn style; the New Model B? Tenor Slide Trombone, No. 31; the Monster E? Bass, No. 70. This last new instrument practically takes the place of the Double B?, Bass and any E? Bass player can take up the part without having to either learn new scales or by transposition. New models of Helicon E? and Double B? Basses, Nos. 45 and 39, also the "Imperial" Clarinets, Flutes and Piccolos, which are equal to the world's best.