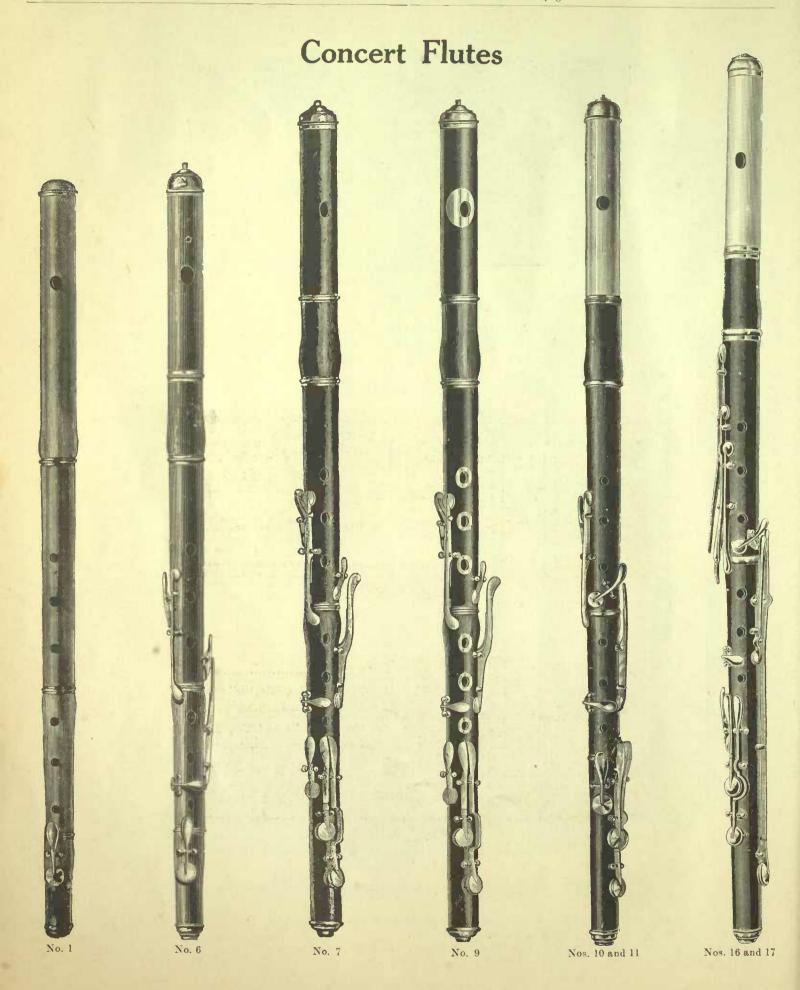

Since the issue of our last Band Catalogue we have added several new styles of "Imperial" Instruments, viz., the Quick Change Solo B? Cornet, No. 50, entirely dispensing with either shanks or crooks; the "Trumpet" Cornet, No. 54, very popular in the United States as well as Europe; the Circular E? Alto, No. 60, French Horn style; the New Model B? Tenor Slide Trombone, No. 31; the Monster E? Bass, No. 70. This last new instrument practically takes the place of the Double B?, Bass and any E? Bass player can take up the part without having to either learn new scales or by transposition. New models of Helicon E? and Double B? Basses, Nos. 45 and 39, also the "Imperial" Clarinets, Flutes and Piccolos, which are equal to the world's best.