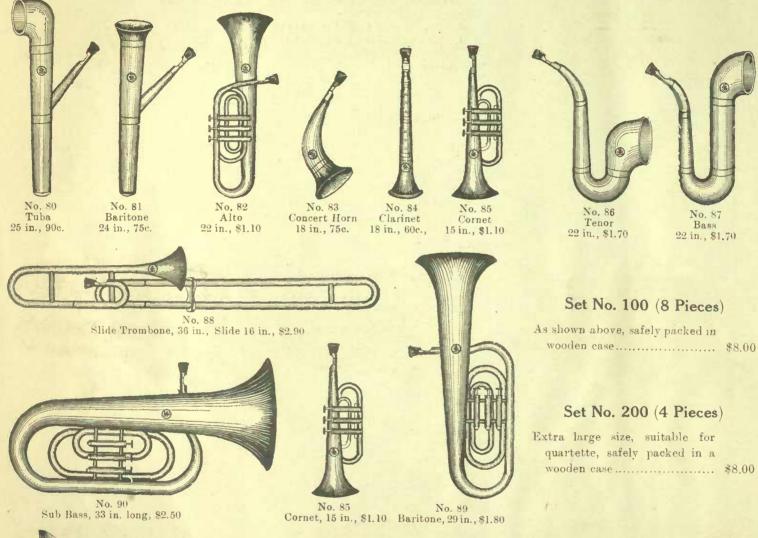

| No. 10. Bagpipe Mouthpieces, eboniteeach \$1.25                                                                                                |
| No. 5.       | Practice Chanters Ebony or Cocoa, ivory and German silver mountedeach \$3.50                   | Paper Bound, by Gleneach \$0.50                                                                                                                |

# Improved Comic Vocophones

#### Covered with Silver Paper

Vocophones are an exceedingly clever imitation in size and shape of the different instruments used by Brass Bands. They are both light and fairly durable. Any person who is able to sing can play them without practice. Where a humorous musical feature or a burlesque act is desired they are a never ending source of amusement.





\$2,50

\$5.25

#### A Whole Band of 20 or 30 Pieces

Parties desiring to arrange a larger band, say 20 or 30 pieces, may make a selection from the different styles of instruments on this page, adding prices proportionately.

#### Kazoos



No. 17

No. 18

| No. | 17. | Kazoo, wood.                        | each | *0.10 |  |
|-----|-----|-------------------------------------|------|-------|--|
| 6.6 | 18. | Trumpet Kazoo, metal, nickel-plated | 66   | 10    |  |

# Band and Society Caps







Nos. 23-24 25-26

No. 27

Nos. 28 and 29

| No.  | 22. | Blue Black Cloth, straight glazed peak, without strap over peak per doz.                                 | \$10.00 |
|------|-----|----------------------------------------------------------------------------------------------------------|--