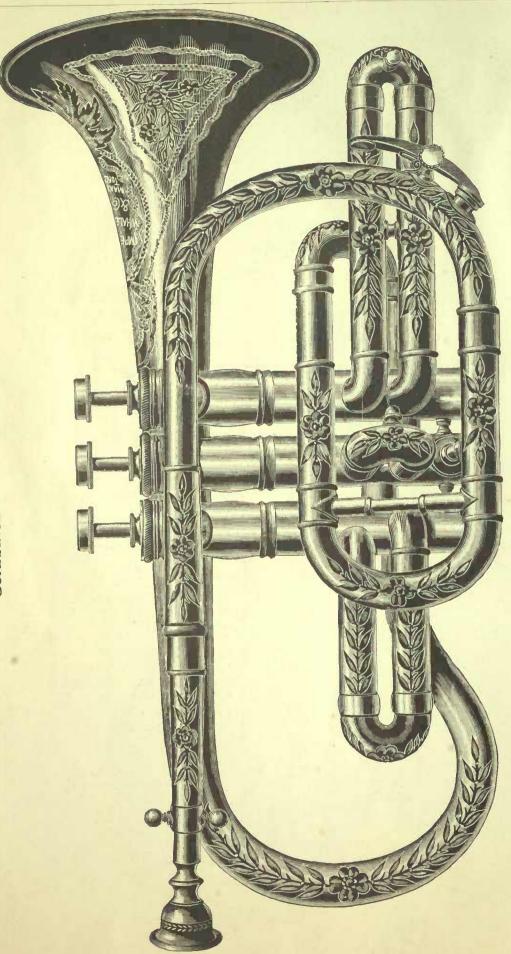

Do not fail to note the "Imperial" (our own make) Instruments, pages 15 to 33, guaranteed for eight an ten years. These superb examples of the Band Instrument maker's art have successfully stood the test for twenty years, duringd which time we have never had to replace a single instrument for any defect in either workmanship or material used in their construction. With this record we can justly claim that they are incomparable.

Since the issue of our last Band Catalogue we have added several new styles of "Imperial" Instruments, viz., the Quick Change Solo B? Cornet, No. 50, entirely dispensing with either shanks or crooks; the "Trumpet" Cornet, No. 54, very popular in the United States as well as Europe; the Circular E? Alto, No. 60, French Horn style; the New Model B? Tenor Slide Trombone, No. 31; the Monster E? Bass, No. 70. This last new instrument practically takes the place of the Double B?, Bass and any E? Bass player can take up the part without having to either learn new scales or by transposition. New models of Helicon E? and Double B? Basses, Nos. 45 and 39, also the "Imperial" Clarinets, Flutes and Piccolos, which are equal to the world's best.