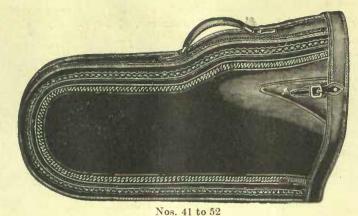

mbossed, fitted to any model cornet..... "

Wood, smooth leather covered, velvet lined, leather covered iron valence, fine nickel outside lock,



No. 14





patent sample case catches, outside pocket with straps, apartment inside, fitted to any model cornet and attachments ..... " " 32. Handsome brown seal grained leather grip satchel, made on leather covered iron frame, finest of brass nickel-plated trimmings and lock, has removable Cornet Rest Block, which adapts it to any standard make of cornet, velvet lined..... " Case for Trumpet Cornet Heavy black leather, hand sewed, flannel lined, satchel form.....each \$5.50 Shoulder Straps for Satchels

No. 100. Grain leather, with snap hooks, good quality.....each \$0.40

# **Band Instrument Cases**

Heavy Leather, Hand Sewed, Flannel Lined



# For Altos, Tenors, Baritones and Basses

| No. | 41. | Bell Front Altoeach \$ | 6.00 |
|-----|-----|------------------------|------|
| 6.6 | 42. | Mellophone " 1         | 1.00 |
|     | 43. |                        | 1.00 |
| 46  | 44. | Upright Alto " 1       | 0.00 |
| 66  | 45. |                        | 1.00 |
| 4.6 | 46. |                        | 3.00 |
| 44  | 47. |                        | 3.50 |
| 4.6 | 48. |                        | 7.50 |
| 4 € | 49. |                        | 0.00 |
| 44  | 50. |                        | 4.00 |
| 65  | 51. |                        | 5.50 |
|     | 52. |                        | 5.00 |
|     |     |                        |      |

#### 1000

#### Valve Trombones

| No. | 53. | Eb Altoeach | \$10.50 |
|-----|-----|-------------|---------|
|