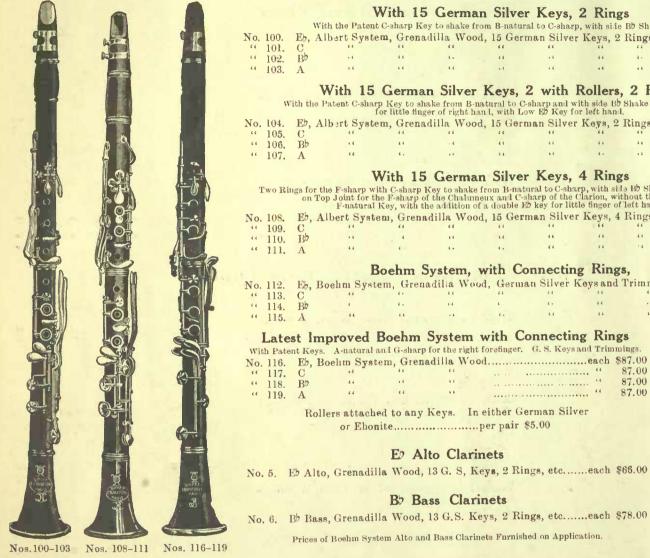

Since the issue of our last Band Catalogue we have added several new styles of "Imperial" Instruments, viz., the Quick Change Solo B? Cornet, No. 50, entirely dispensing with either shanks or crooks; the "Trumpet" Cornet, No. 54, very popular in the United States as well as Europe; the Circular E? Alto, No. 60, French Horn style; the New Model B? Tenor Slide Trombone, No. 31; the Monster E? Bass, No. 70. This last new instrument practically takes the place of the Double B?, Bass and any E? Bass player can take up the part without having to either learn new scales or by transposition. New models of Helicon E? and Double B? Basses, Nos. 45 and 39, also the "Imperial" Clarinets, Flutes and Piccolos, which are equal to the world's best.