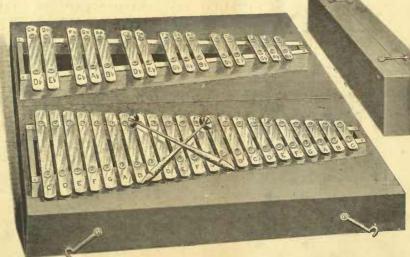

tuned perfectly. In ordering always state if Low Pitch is desired, as we invariably send High Pitch unless otherwise advised.



No. 20

Mounted in Fine Hardwood Case, with Handle, Lock and Key, Polished Steel Plates.

No. 20. 3 Octaves, chromatic scale, 37 notes, 3-inch wide, 1-inch thick; size of case,  $23\frac{1}{2} \times 15\frac{1}{2} \times 4\frac{1}{2}$  inches; weight complete, 161 lbs.....per set \$15.00

#### Heavy Bells

No. 21. 3 Octaves, chromatic scale, 37 notes, C to C, with extra fine polished steel plates, 1 inch wide, 4 inch thick, mounted on strong frame, packed in plain substantial box which can be used as a base to lay the instrument on while playing. Size of box,  $28\frac{3}{4}$ x 11 \frac{1}{4} x 5\frac{1}{2} inches; weight complete,

25 lbs.....per set \$30.00





No. 21

### Specially Suited for Military Band Work

3 Octaves, chromatic scale, 37 notes, C to C, extra heavy, made of the finest Sheffield steel, highly polished and mounted in a new model solid oak folding case, as shown in illustration.....per set \$50.00



# Xylophones, Chimes, Bells, Etc.





No. 17

| Xylophones |
|------------|
|------------|

| No. 10. 15 Maple Ba | s on cord, without frames, weight 50 oz                                                          | each | \$1.50 |
|---------------------|--------------------------------------------------------------------------------------------------|------|--------|
|                     | " " 58 oz                                                                                        |      |        |
| " 13. 22 "          | "