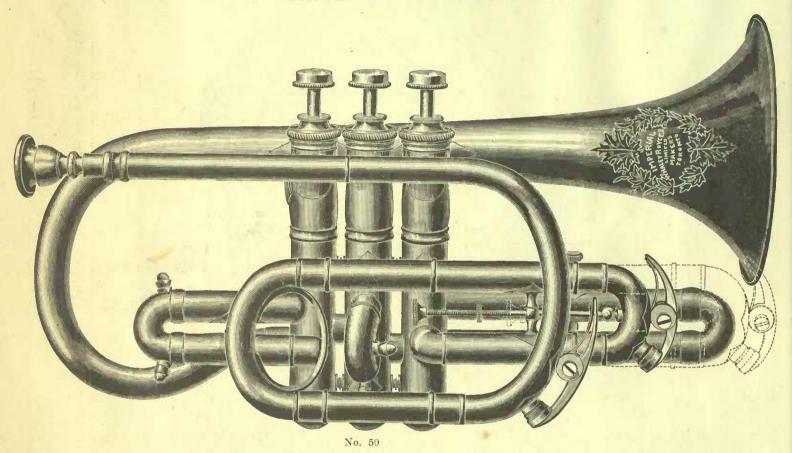

Since the issue of our last Band Catalogue we have added several new styles of "Imperial" Instruments, viz., the Quick Change Solo B? Cornet, No. 50, entirely dispensing with either shanks or crooks; the "Trumpet" Cornet, No. 54, very popular in the United States as well as Europe; the Circular E? Alto, No. 60, French Horn style; the New Model B? Tenor Slide Trombone, No. 31; the Monster E? Bass, No. 70. This last new instrument practically takes the place of the Double B?, Bass and any E? Bass player can take up the part without having to either learn new scales or by transposition. New models of Helicon E? and Double B? Basses, Nos. 45 and 39, also the "Imperial" Clarinets, Flutes and Piccolos, which are equal to the world's best.