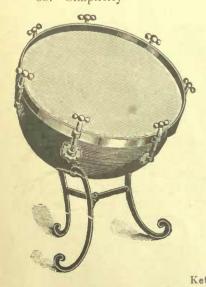

### INDEX

| A                                        | PAGE AA                            | Clarinet Pads64, 66                    |
|------------------------------------------|------------------------------------|----------------------------------------|
| PAGE                                     | Basses Eb, "Ideal"44               | " Swah or Cleaners 66                  |
| Adhesive Music Repairer 92               | " "Imperial"29 to 31               | DWab of Clouders                       |
| Adnesive Music Repairer.                 | " "Sterling" 50                    | Coach Horns 52                         |
| Adjustable Finger Rings for Cornet52, 53 | " " Helicon (or circular)31, 33    | Conductor's Batons 69                  |
| Alto, Bell Front20, 39                   | " " Bags 57                        | " Stand 59                             |
| " Circular                               | " Cases                            | Cornets, "Imperial," Class "A"15 to 20 |
| " "Ideal"39, 40                          | (9.4                               | " " "B" 19                             |
| " "Imperial"20 to 22                     | " Clarinets 64                     |                                        |
| " "Sterling" 47                          | " Mouthpieces 64                   | 21 dimposition                         |
| 99 39 47                                 | " Caps 64                          | " "Ideal"34 to 38                      |
| " Upright                                | " Ligature. 64                     | "Sterling"45, 46                       |
| Clarificts                               | " Music Racks 64                   | " Bp16 to 20, 34 to 38, 45, 46         |
| " Mouthpieces 64                         | " Pads 64                          | " with "C" Attachment 38               |
| " Caps 64                                | " Reeds 64                         | " E7                                   |
| " Ligatures 64                           |                                    | "C"16 to 20, 38, 46                    |
| " " Music Racks 64                       | 13000113                           |                                        |
| " Pads 64                                | " Cases 61                         | " Pocket                               |
| " " Reeds 64                             | " Reeds 61                         | Dags                                   |
| - , 25 49 48                             | Batons, Drum Major's 69            | " Cases 56                             |
| " Trombones25, 42, 40                    | " Leader's 69                      | " Finger Rings, Adjustable52, 53       |
| В                                        | Bells, Sleigh 90                   | " Mouthpieces 51                       |
|                                          | " Swiss Hand 90                    | " Mutes52, 53                          |
| By Cornets, "Ideal" 34 to 38             | " Tubular 90                       | " Valve Cleaners 54                    |
| " "Imperial"16 to 20                     | " Wrist 91                         | " " Springs52, 53                      |
| "Sterling"45, 46                         | Blank Band Books 92                | " " Tops 54                            |
| Bags and Cases for Instruments56 to 58   | " " Cards 92                       | " Water Keys 54                        |
| Bagpipes, Military 95                    |                                    | Crooks and Shanks for all Band In-     |
| " Reel 95                                | Dictarion Live                     | struments52, 53                        |
| " Trimmings 95                           | 112 0000 20 0000                   |                                        |
| Band Books 12                            | " Paper 92                         | Cymodis                                |
| Band Books                               | Bones                              | Attachments                            |
| Diana                                    | Boys' Brigade Bugles 55            | " Bags 58                              |
| " Caps                                   | " " Drums 84                       |                                        |
| " Cards 92                               | Buffet Clarinets 64                | D                                      |
| " Flutes70, 73                           | Bugles 55                          | D                                      |
| " " Fife and Drum                        | " Boys' Brigade 55                 | Double By Basses, "Ideal" 44           |
| " Folios 92                              | " "Imperial" 55                    | " "Imperial"32, 33                     |
| " in Marching Order 11                   |                                    | Drums, Bass, Duplex                    |
| " Instrument Cases                       | 55                                 |                                        |
| " " Factory 7                            | " Crooks 55                        |                                        |
| " Lamps52, 95                            | OTOOKS                             | Timporta.                              |
| " Stands 59                              | " Mouthpieces 55                   | Deleg of Carriers                      |
| 50                                       |                                    | " Cymbal Attachmeut 81                 |
|                                          | C                                  | " " Beaters 82                         |
| LUICHES                                  | "C" Attachment52, 53               | " " Heads 82                           |
| " Uniforms                               | "C" Cornets16 to 20, 38, 46        | " Hooks 81                             |
| Baritones26, 43, 49                      | G D 20, 00, 10                     | " " Keys 86                            |
| " "Ideal" 43                             | Caps, Band                         | " Leathers or Tighteners 81            |
| " "Imperial" 26                          | Care of Band Instruments           | " Music Racks 81                       |
| " "Sterling" 49                          | Cases for Band Instruments56 to 58 | " " Rods 81                            |
| " Bags and Cases                         | " Cornets 56                       | Itodas                                 |
| "Trombones, "Ideal" 42                   | " Snare Drums 87                   | DUICKS                                 |
| " "Imperial" 25                          | Castanets91                        | Keutle                                 |
| Bass Drums                               | Cavalry Trumpet 55                 | TECHOLO, DECOMPOSITION                 |
| " Belts or Carriers 81                   | Chimes, Bamboo 90                  | " Orchestra83, 85                      |
| " Feet 81                                | " Cathedral 90                     | " Bags and Cases 87                    |
| " Heads 82                               | Clappers 91                        | " Snare83 to 85                        |
|                                          | Clarinets                          | " "Imperial" Duplex 83                 |
| " Hooks                                  | "Buffet                            | " Single Head 85                       |
| " Keys 86                                |                                    | Comingo Hooks 87                       |
| " Music Racks 81                         | 130011110                          |                                        |
| " Rods 81                                | " "Ideal"62, 63                    | " " Cambala 86                         |
| " Sticks 81                              | "Imperial" 65                      | Wands 87                               |
| " Tighteners 81                          | " Alto 64                          | W Warra 86                             |
| " Rope 81                                | " " Reeds 64                       | Law Poots 87                           |
| " and Cymbal Beaters 82                  | " Bass 64                          | Wasia Pagles 87                        |
| Bass Trombones, "Imperials"24, 25        | " " Reeds 64                       | 35 : 01 -1 50                          |
| Basses B7, "Ideal" 43                    | " Cases68, 69                      | " Music Stand 59                       |
| " "Imperial"                             | " Mouthpieces64, 66                | " " Rods 00                            |
| " "Sterling" 49                          | " Caps64, 66                       | Drum, Snare, Slings of Carriers        |
|                                          |                                    |                                        |
|                                          |                                    |                                        |
| " " Cases                                | " Music Racks64, 66                | " " Stand 59                           |
| Basses, BBb, "Ideal" 4                   | " Music Racks                      | " " Stand 59 " " Sticks 86             |
|                                          | " Music Racks                      | " " Stand                              |