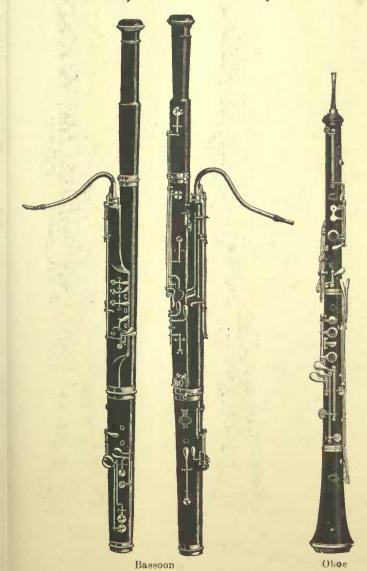

| 44         |          |               |       |              |      |           |
| 5 | " 3.    | **         | 66       | Tenor         | + 6   |              | 44   | 1.90      |
| 5 | " 4.    | ٠.         | 66       | Baritone      | 46    |              | • 6  | 1.25      |
|   |         |            |          |               |       |              |      |           |
|   |         |            | Saxo     | phone Musi    | c Ra  | ck           |      |           |
| 5 | No. 1   | Ean Samue  | 0        | an land       | 1.    | Brass        |      | el-plated |
|   | 140. 1. | For Sopra  | по Sax   | ophone        | each  | \$0.75       |      | \$0.90    |
| 5 | . 2.    | " Alto     |          |               | . 66  | .75          | 66   | .90       |

# Oboes, Bassoons, Etc.



17 Keys, with long key to close wind hole for lower notes, key for thumb of left hand to shake E-natural to F-sharp...each \$100.00 22 Keys (Evette & Schaeffer System), mounted on rods, with key on lower joint to shake F to G-sharp first octave, and E-sharp first and record octave. Rollers

Bassoon Reeds, best quality.....each \$0.50

Bassoon Cases

Leather Board Shell, covered with Rudge, velvet lined.....each \$15.00



Tenor

Baritone

Leather Board Shells, finished outside in plain shellac, fleece flannel lined, leather handle, nickel outside lock and catches, inside apartment for attachments.

| TAO. | 4. | TOP | D   | Sopranoeacl              | 1 \$ 7.50 |
|------|----|-----|-----|--------------------------|-----------|
| 6.6  | 2. | 6.6 | E   | Alto                     | 10.00