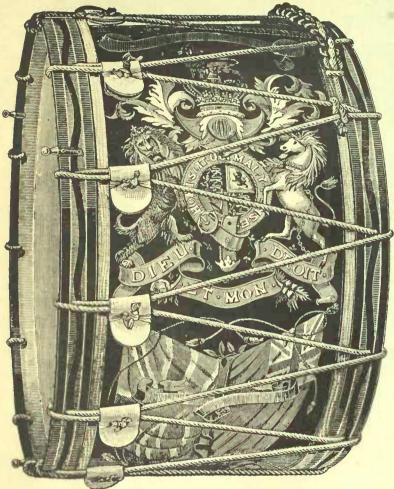

Then we desire to call attention particularly to our "Ideal" Instruments, pages 34 to 44. We have sold thousands of these within the last twenty years, and they have proved universally popular. They are first-class in every respect, and warranted to give every satisfaction. We guarantee the "Ideals" for six years—In the "Ideal" Band Instruments—we have added the New Quick Change Solo Bb Cornet, No. 422; the Circular Eb Alto, No. 425, French Horn Style, and the "Ideal Special" Slide Trombone, No. 110, the best Slide Trombone in existence at the price, also the "Ideal" and "Imperial" Military Pattern Bass Drums, unquestionably the best of their kind in existence.