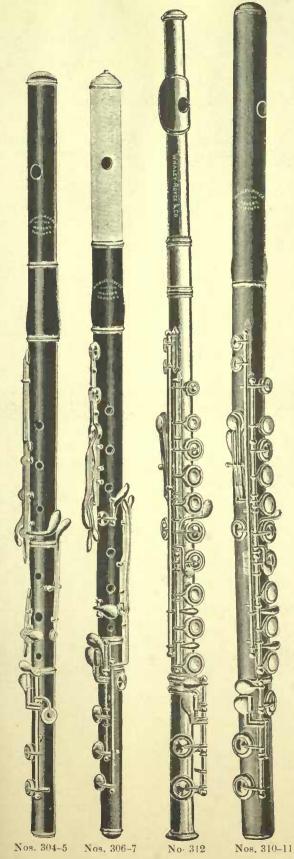

Since the issue of our last Band Catalogue we have added several new styles of "Imperial" Instruments, viz., the Quick Change Solo B? Cornet, No. 50, entirely dispensing with either shanks or crooks; the "Trumpet" Cornet, No. 54, very popular in the United States as well as Europe; the Circular E? Alto, No. 60, French Horn style; the New Model B? Tenor Slide Trombone, No. 31; the Monster E? Bass, No. 70. This last new instrument practically takes the place of the Double B?, Bass and any E? Bass player can take up the part without having to either learn new scales or by transposition. New models of Helicon E? and Double B? Basses, Nos. 45 and 39, also the "Imperial" Clarinets, Flutes and Piccolos, which are equal to the world's best.