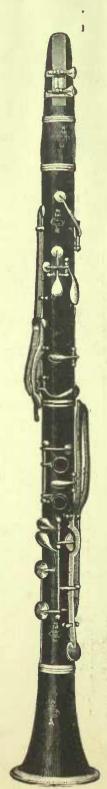

Since the issue of our last Band Catalogue we have added several new styles of "Imperial" Instruments, viz., the Quick Change Solo B? Cornet, No. 50, entirely dispensing with either shanks or crooks; the "Trumpet" Cornet, No. 54, very popular in the United States as well as Europe; the Circular E? Alto, No. 60, French Horn style; the New Model B? Tenor Slide Trombone, No. 31; the Monster E? Bass, No. 70. This last new instrument practically takes the place of the Double B?, Bass and any E? Bass player can take up the part without having to either learn new scales or by transposition. New models of Helicon E? and Double B? Basses, Nos. 45 and 39, also the "Imperial" Clarinets, Flutes and Piccolos, which are equal to the world's best.