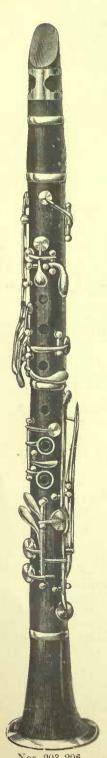

Since the issue of our last Band Catalogue we have added several new styles of "Imperial" Instruments, viz., the Quick Change Solo B? Cornet, No. 50, entirely dispensing with either shanks or crooks; the "Trumpet" Cornet, No. 54, very popular in the United States as well as Europe; the Circular E? Alto, No. 60, French Horn style; the New Model B? Tenor Slide Trombone, No. 31; the Monster E? Bass, No. 70. This last new instrument practically takes the place of the Double B?, Bass and any E? Bass player can take up the part without having to either learn new scales or by transposition. New models of Helicon E? and Double B? Basses, Nos. 45 and 39, also the "Imperial" Clarinets, Flutes and Piccolos, which are equal to the world's best.