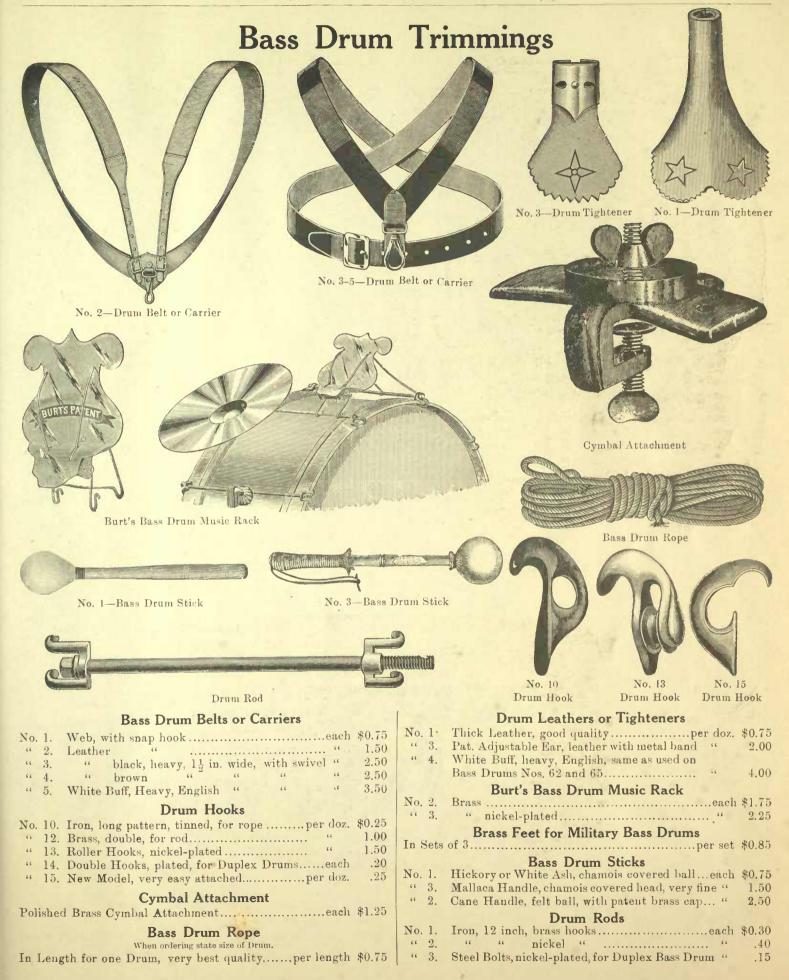

Then we desire to call attention particularly to our "Ideal" Instruments, pages 34 to 44. We have sold thousands of these within the last twenty years, and they have proved universally popular. They are first-class in every respect, and warranted to give every satisfaction. We guarantee the "Ideals" for six years—In the "Ideal" Band Instruments—we have added the New Quick Change Solo Bb Cornet, No. 422; the Circular Eb Alto, No. 425, French Horn Style, and the "Ideal Special" Slide Trombone, No. 110, the best Slide Trombone in existence at the price, also the "Ideal" and "Imperial" Military Pattern Bass Drums, unquestionably the best of their kind in existence.