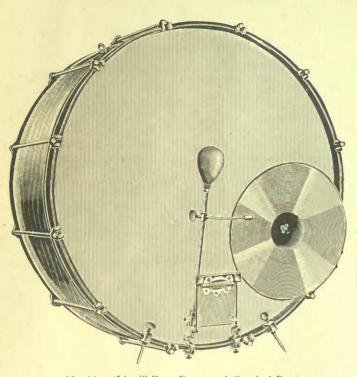

Then we desire to call attention particularly to our "Ideal" Instruments, pages 34 to 44. We have sold thousands of these within the last twenty years, and they have proved universally popular. They are first-class in every respect, and warranted to give every satisfaction. We guarantee the "Ideals" for six years—In the "Ideal" Band Instruments—we have added the New Quick Change Solo Bb Cornet, No. 422; the Circular Eb Alto, No. 425, French Horn Style, and the "Ideal Special" Slide Trombone, No. 110, the best Slide Trombone in existence at the price, also the "Ideal" and "Imperial" Military Pattern Bass Drums, unquestionably the best of their kind in existence.