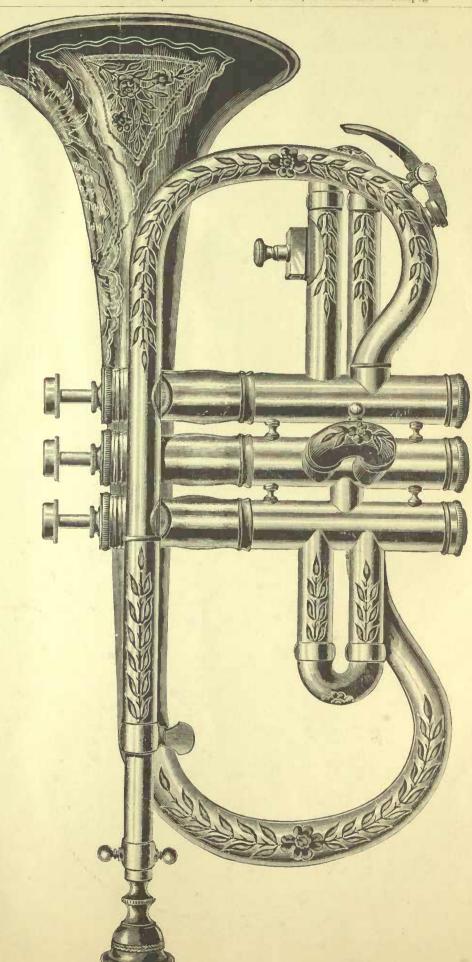

Do not fail to note the "Imperial" (our own make) Instruments, pages 15 to 33, guaranteed for eight an ten years. These superb examples of the Band Instrument maker's art have successfully stood the test for twenty years, duringd which time we have never had to replace a single instrument for any defect in either workmanship or material used in their construction. With this record we can justly claim that they are incomparable.

Since the issue of our last Band Catalogue we have added several new styles of "Imperial" Instruments, viz., the Quick Change Solo B? Cornet, No. 50, entirely dispensing with either shanks or crooks; the "Trumpet" Cornet, No. 54, very popular in the United States as well as Europe; the Circular E? Alto, No. 60, French Horn style; the New Model B? Tenor Slide Trombone, No. 31; the Monster E? Bass, No. 70. This last new instrument practically takes the place of the Double B?, Bass and any E? Bass player can take up the part without having to either learn new scales or by transposition. New models of Helicon E? and Double B? Basses, Nos. 45 and 39, also the "Imperial" Clarinets, Flutes and Piccolos, which are equal to the world's best.