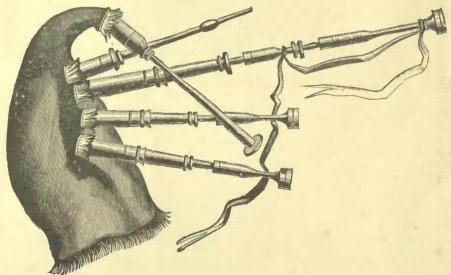

heavy harness |           |
|     |     | leather socket and adjustable strap "            | 1.35      |
| 6.6 | 22. | Same as No. 21, made of heavy harness leather "  | 2.50      |

#### Band Lamps

No. 1. Nickel-plated, with socket ......per doz. \$4.50



No. 1-Band Lamp

| N/I  |     | Clima |
|------|-----|-------|
| IVIU | SIC | Clips |

| No. | 1. | Maple, | short, | for | holding | music | on stand | lpe                                     | er doz. | \$0.90 |
|-----|----|--------|--------|-----|---------|-------|----------|-----------------------------------------|---------|--------|
|     |    | 66     |        |     |         | 66    | 6.6      | *************************************** |         | 3.35   |



Nos. 1 and 2-Music Clir

# Military Bagpipes, Chanters, Reeds, Etc.



Nos. 3, 4 and 5

|              | Great Highland or Military Pipes                                                               | Bagpipe Reeds                                                                                                                                  |
|--------------|------------------------------------------------------------------------------------------------|------------------------------------------------------------------------------------------------------------------------------------------------|
| No. 3. 4. 5. | Ebony or Cocoa, German silver mountedper set \$35.00 " " half ivory " 50.00 " " full " " 65.00 | No. 1. Bagpipe Chanter Reeds, hest qualityeach \$0.35  " 2. " Practice Chanter Reeds, best quality" .35  " 3. " Drone Reeds, best quality" .15 |
|