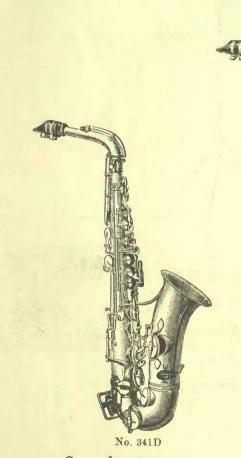

| 6.   |    |   | 6.5  | 4.50   |

#### Triangles

|     |    |      |       |       | I I I I I I I | Rica     |      |          |
|-----|----|------|-------|-------|---------------|----------|------|----------|
| No. | 1. | Stee | 1, 4- | inch, | highly polis  | hed      | eacl | 1 \$0.35 |
| 66  | 2. | 66   | 5     | 66    | 66            |          |      | .45      |
| 66  | 3. | 66   | 6     | 66    | **            |          |      | .60      |
| 6.6 | 4. | 6.6  | 8     | 4.4   | 4.4           | ******** |      | .75      |
| 66  | 5. | 6.6  | 10    | 6.6   | 64            |          |      | 1.25     |
| 6.6 | G  | 4.6  | 1.1   | 6.    |               |          | . (  | 1 50     |



# Saxophones

Latest Improved System

Evette & Schaeffer Successors to Buffet-Crampon & Co.







No. 343D

#### Saxophones

Evette & Schaeffer's system same as P. Goumas & Co.'s system, with a Idition of one F-sharp shake key, also a plate for the first finger of the left hand for a new B-flat and a new patent system for the G-sharp key for shake G-sharp, with all the other notes and the extra parent key for going down to low B-flat.

| No. | 40B.  | $\mathrm{B}\flat$ | Soprano,  | brass          | ******** |         | each | \$65.00 |
|-----|-------|-------------------|-----------|----------------|----------|---------|------|---------|
| 6.6 | 41B.  | Eb                | Alto,     | 66             |          |         | 66   | 75.00   |
| 6.6 | 42B.  | Bb                | Tenor,    |                |          |         | "    | 77.00   |
| 6.6 | 43B.  | Eb                | Bari