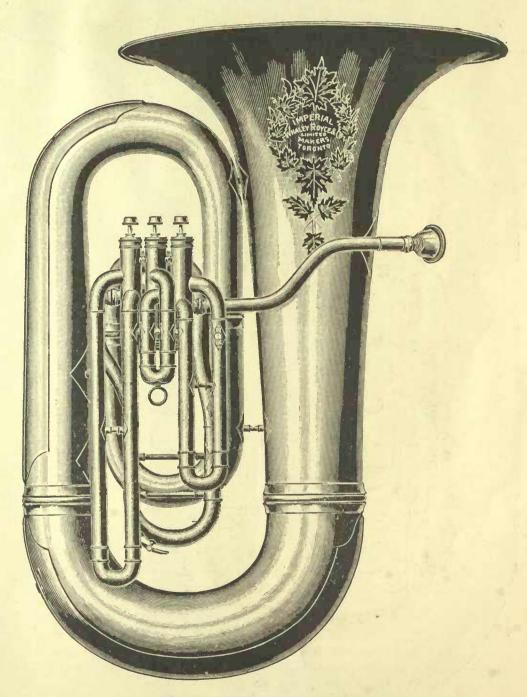

Do not fail to note the "Imperial" (our own make) Instruments, pages 15 to 33, guaranteed for eight an ten years. These superb examples of the Band Instrument maker's art have successfully stood the test for twenty years, duringd which time we have never had to replace a single instrument for any defect in either workmanship or material used in their construction. With this record we can justly claim that they are incomparable.

Since the issue of our last Band Catalogue we have added several new styles of "Imperial" Instruments, viz., the Quick Change Solo B? Cornet, No. 50, entirely dispensing with either shanks or crooks; the "Trumpet" Cornet, No. 54, very popular in the United States as well as Europe; the Circular E? Alto, No. 60, French Horn style; the New Model B? Tenor Slide Trombone, No. 31; the Monster E? Bass, No. 70. This last new instrument practically takes the place of the Double B?, Bass and any E? Bass player can take up the part without having to either learn new scales or by transposition. New models of Helicon E? and Double B? Basses, Nos. 45 and 39, also the "Imperial" Clarinets, Flutes and Piccolos, which are equal to the world's best.