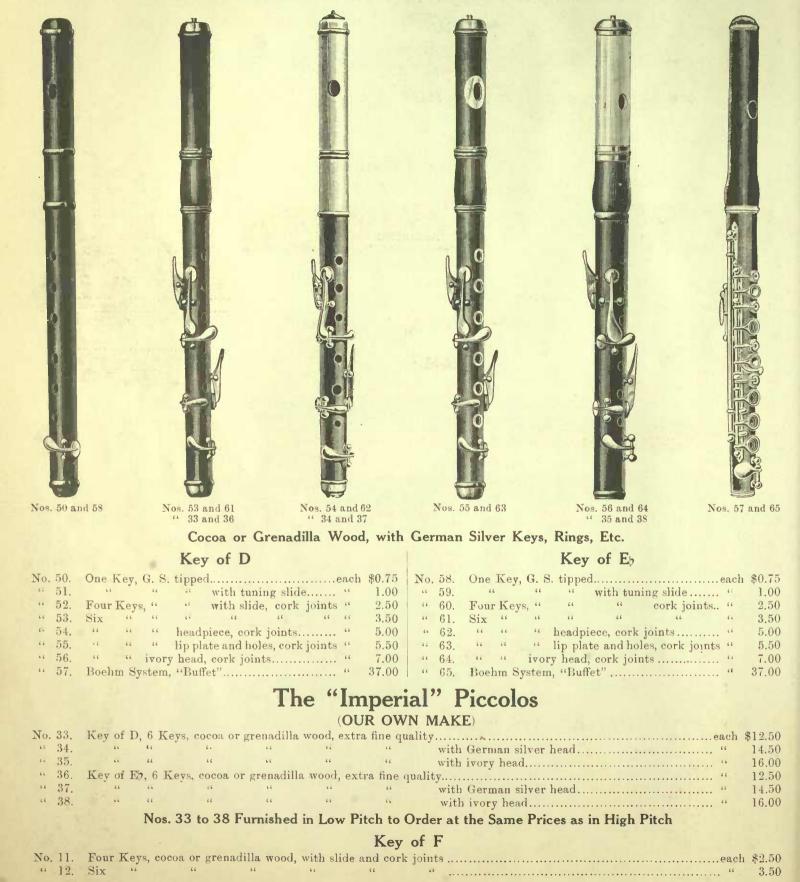

Since the issue of our last Band Catalogue we have added several new styles of "Imperial" Instruments, viz., the Quick Change Solo B? Cornet, No. 50, entirely dispensing with either shanks or crooks; the "Trumpet" Cornet, No. 54, very popular in the United States as well as Europe; the Circular E? Alto, No. 60, French Horn style; the New Model B? Tenor Slide Trombone, No. 31; the Monster E? Bass, No. 70. This last new instrument practically takes the place of the Double B?, Bass and any E? Bass player can take up the part without having to either learn new scales or by transposition. New models of Helicon E? and Double B? Basses, Nos. 45 and 39, also the "Imperial" Clarinets, Flutes and Piccolos, which are equal to the world's best.