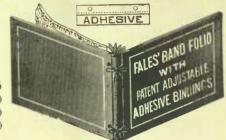

| Sa       | nnettes                                 |        |          |        |
|     |    |              |         |         |                    |          |             | 20       | inettes                                 |        |          |        |
| No  | 7. | Patent, fla. | t. with | two fla | nners              |          |             |          |                                         | 1      | oer pair | \$0.10 |

|        | Castanets          |        |
|--------|--------------------|--------|
| No. 3. | Boxwoodper set     | \$0.75 |
| " 10.  | Ebony              | 1.00   |
| " 15.  | " with handle each | 1,60   |
|        |                    |        |

#### Wrist Bells

# Band Folios, Music Paper, Etc.



#### **Band Folios**

#### Fale's Band Folios





#### The "Ideal" Music Paper

The "Ideal" Music Paper is unquestionably the best Music Paper on the market, and is greatly in advance of any imported paper.

It is our own manufacture. The ruling, next to the excellency of the paper, is unsurpassed.

| No  | . 1 | . 1       | 2 S | tave | s, siz | e 6 | X   | 101, | uprigh | t     | ,,                 | er quire | \$0.25 |
|-----|-----|-----------|-----|------|--------|-----|-----|------|--------|-------|--------------------|----------|--------|
| 66  | 10  | . 1       | 4   | 6    |        |     | 6   | _    | "      |       |                    | 66       | .25    |
| 44  | 2   | . 1       | 0   | 6    | ι      | 8   | 7 x | 113  | 66     |       |                    | 66       | .40    |
| 66  | 6   | 3. 1      | 2   | 6    | 6      |