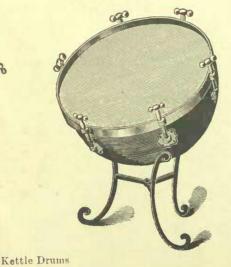

### INDEX

| A                                        | PAGE AA                            | Clarinet Pads64, 66                    |
|------------------------------------------|------------------------------------|----------------------------------------|
| PAGE                                     | Basses Eb, "Ideal"44               | " Swah or Cleaners 66                  |
| Adhesive Music Repairer 92               | " "Imperial"29 to 31               | DWab of Clouders                       |
| Adnesive Music Repairer.                 | " "Sterling" 50                    | Coach Horns 52                         |
| Adjustable Finger Rings for Cornet52, 53 | " " Helicon (or circular)31, 33    | Conductor's Batons 69                  |
| Alto, Bell Front20, 39                   | " " Bags 57                        | " Stand 59                             |
| " Circular                               | " Cases                            | Cornets, "Imperial," Class "A"15 to 20 |
| " "Ideal"39, 40                          | (9.4                               | " " "B" 19                             |
| " "Imperial"20 to 22                     | " Clarinets 64                     |                                        |
| " "Sterling" 47                          | " Mouthpieces 64                   | 21 dimposition                         |
| 99 39 47                                 | " Caps 64                          | " "Ideal"34 to 38                      |
| " Upright                                | " Ligature. 64                     | "Sterling"45, 46                       |
| Clarificts                               | " Music Racks 64                   | " Bp16 to 20, 34 to 38, 45, 46         |
| " Mouthpieces 64                         | " Pads 64                          | " with "C" Attachment 38               |
| " Caps 64                                | " Reeds 64                         | " E7                                   |
| " Ligatures 64                           |                                    | "C"16 to 20, 38, 46                    |
| " " Music Racks 64                       | 13000113                           |                                        |
| " Pads 64                                | " Cases 61                         | " Pocket                               |
| " " Reeds 64                             | " Reeds 61                         | Dags                                   |
| - , 25 49 48                             | Batons, Drum Major's 69            | " Cases 56                             |
| " Trombones25, 42, 40                    | " Leader's 69                      | " Finger Rings, Adjustable52, 53       |
| В                                        | Bells, Sleigh 90                   | " Mouthpieces 51                       |
|                                          | " Swiss Hand 90                    | " Mutes52, 53                          |
| By Cornets, "Ideal" 34 to 38             | " Tubular 90                       | " Valve Cleaners 54                    |
| " "Imperial"16 to 20                     | " Wrist 91                         | " " Springs52, 53                      |
| "Sterling"45, 46                         | Blank Band Books 92                | " " Tops 54                            |
| Bags and Cases for Instruments56 to 58   | " " Cards 92                       | " Water Keys 54                        |
| Bagpipes, Military 95                    |                                    | Crooks and Shanks for all Band In-     |
| " Reel 95                                | Dictarion Live                     | struments52, 53                        |
| " Trimmings 95                           | 112 0000 20 0000                   |                                        |
| Band Books 12                            | " Paper 92                         | Cymodis                                |
| Band Books                               | Bones                              | Attachments                            |
| Diana                                    | Boys' Brigade Bugles 55            | " Bags 58                              |
| " Caps                                   | " " Drums 84                       |                                        |
| " Cards 92                               | Buffet Clarinets 64                | D                                      |
| " Flutes70, 73                           | Bugles 55                          | D                                      |
| " " Fife and Drum                        | " Boys' Brigade 55                 | Double By Basses, "Ideal" 44           |
| " Folios 92                              | " "Imperial" 55                    | " "Imperial"32, 33                     |
| " in Marching Order 11                   |                                    | Drums, Bass, Duplex                    |
| " Instrument Cases                       | 55                                 |                                        |
| " " Factory 7                            | " Crooks 55                        |                                        |
| " Lamps52, 95                            | OTOOKS                             | Timporta.                              |
| " Stands 59                              | " Mouthpieces 55                   | Deleg of Carriers                      |
| 50                                       |                                    | " Cymbal Attachmeut 81                 |
|                                          | C                                  | " " Beaters 82                         |
| LUICHES                                  | "C" Attachment52, 53               | " " Heads 82                           |
| " Uniforms                               | "C" Cornets16 to 20, 38, 46        | " Hooks 81                             |
| Baritones26, 43, 49                      | G D 20, 00, 10                     | " " Keys 86                            |
| " "Ideal" 43                             | Caps, Band                         | " Leathers or Tighteners 81            |
| " "Imperial" 26                          | Care of Band Instruments           | " Music Racks 81                       |
| " "Sterling" 49                          | Cases for Band Instruments56 to 58 | " " Rods 81                            |
| " Bags and Cases                         | " Cornets 56                       | Itodas                                 |
| "Trombones, "Ideal" 42                   | " Snare Drums 87                   | DUICKS                                 |
| " "Imperial" 25                          | Castanets91                        | Keutle                                 |
| Bass Drums                               | Cavalry Trumpet 55                 | TECHOLO, DECOMPOSITION                 |
| " Belts or Carriers 81                   | Chimes, Bamboo 90                  | " Orchestra83, 85                      |
| " Feet 81                                | " Cathedral 90                     | " Bags and Cases 87                    |
| " Heads 82                               | Clappers 91                        | " Snare83 to 85                        |
|                                          | Clarinets                          | " "Imperial" Duplex 83                 |
| " Hooks                                  | "Buffet                            | " Single Head 85                       |
| " Keys 86                                |                                    | Comingo Hooks 87                       |
| " Music Racks 81                         | 130011110                          |                                        |
| " Rods 81                                | " "Ideal"62, 63                    | " " Cambala 86                         |
| " Sticks 81                              | "Imperial" 65                      | Wands 87                               |
| " Tighteners 81                          | " Alto 64                          | W Warra 86                             |
| " Rope 81                                | " " Reeds 64                       | Law Poots 87                           |
| " and Cymbal Beaters 82                  | " Bass 64                          | Wasia Pagles 87                        |
| Bass Trombones, "Imperials"24, 25        | " " Reeds 64                       | 35 : 01 -1 50                          |
| Basses B7, "Ideal" 43                    | " Cases68, 69                      | " Music Stand 59                       |
| " "Imperial"                             | " Mouthpieces64, 66                | " " Rods 00                            |
| " "Sterling" 49                          | " Caps64, 66                       | Drum, Snare, Slings of Carriers        |
|                                          |                                    |                                        |
|                                          |                                    |                                        |
| " " Cases                                | " Music Racks64, 66                | " " Stand 59                           |
| Basses, BBb, "Ideal" 4                   | " Music Racks                      | " " Stand 59 " " Sticks 86             |
|                                          | " Music Racks                      | " " Stand                              |