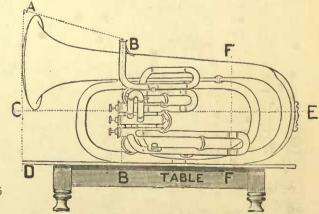

4  | 50. |                        | 4.00 |
| 65  | 51. |                        | 5.50 |
|     | 52. |                        | 5.00 |
|     |     |                        |      |

#### 1000

#### Valve Trombones

| No. | 53. | Eb Altoeach | \$10.50 |
|-----|-----|-------------|---------|
| 66  | 54. | B Tenor     | 11.00   |
|     | FA  | D *4        | 70 50   |



Nos. 53-54-56



No. 55

#### Slide Trombones

No. 55. Bb Tenor .....each \$10.00

When ordering cases for the larger instruments give measurements as per drawing below:

| A to B | B to B |
|--------|--------|
| A to C | C to E |
| A to D | F to F |

#### Leathre Board Trombone Cases



No.57

No. 57. For Bh Tenor Slide Trombone, 9-inch bell.....each \$8.75 When ordering Leather Board Slide Trombone Cases give size of bell.



#### Canvas Bags, with Patent Button Fasteners, Good Quality and Made to Fit

| No  | . 26. | For | Ep | Alto, Bell Front and Uprightes       | ach \$ | 1.30 | No. | 29. | For | B  | Basses | and Euphoniumseach | \$2.25 |
|-----|-------|-----|----|--------------------------------------|--------|------|-----|-----|-----|----|--------|--------------------|--------|
| 6.6 | 27.   | 6.6 | B  | Tenor, Tenor Valve or Slide Trombone | 44     | 1.60 | 6.6 | 32. | 44  | Eb | 6.6    | Upright "          | 2.80   |
|     |       |     |    | Baritones                            |        |      |     |     |     |    |        |                    |        |

# Canvas Cases for Band Instruments

The enormous demand for the "Ideal" (our own make) Canvas Cases for Violins, Guitars, Mandolins and Banjos