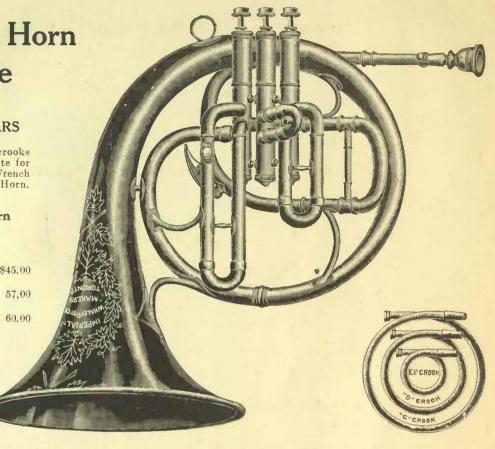

Since the issue of our last Band Catalogue we have added several new styles of "Imperial" Instruments, viz., the Quick Change Solo B? Cornet, No. 50, entirely dispensing with either shanks or crooks; the "Trumpet" Cornet, No. 54, very popular in the United States as well as Europe; the Circular E? Alto, No. 60, French Horn style; the New Model B? Tenor Slide Trombone, No. 31; the Monster E? Bass, No. 70. This last new instrument practically takes the place of the Double B?, Bass and any E? Bass player can take up the part without having to either learn new scales or by transposition. New models of Helicon E? and Double B? Basses, Nos. 45 and 39, also the "Imperial" Clarinets, Flutes and Piccolos, which are equal to the world's best.

Then we desire to call attention particularly to our "Ideal" Instruments, pages 34 to 44. We have sold thousands of these within the last twenty years, and they have proved universally popular. They are first-class in every respect, and warranted to give every satisfaction. We guarantee the "Ideals" for six years—In the "Ideal" Band Instruments—we have added the New Quick Change Solo Bb Cornet, No. 422; the Circular Eb Alto, No. 425, French Horn Style, and the "Ideal Special" Slide Trombone, No. 110, the best Slide Trombone in existence at the price, also the "Ideal" and "Imperial" Military Pattern Bass Drums, unquestionably the best of their kind in existence.