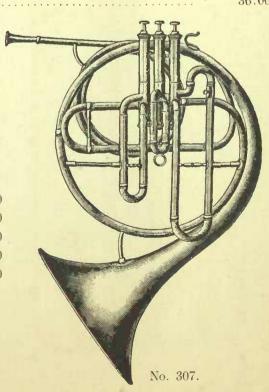

Since the issue of our last Band Catalogue we have added several new styles of "Imperial" Instruments, viz., the Quick Change Solo B? Cornet, No. 50, entirely dispensing with either shanks or crooks; the "Trumpet" Cornet, No. 54, very popular in the United States as well as Europe; the Circular E? Alto, No. 60, French Horn style; the New Model B? Tenor Slide Trombone, No. 31; the Monster E? Bass, No. 70. This last new instrument practically takes the place of the Double B?, Bass and any E? Bass player can take up the part without having to either learn new scales or by transposition. New models of Helicon E? and Double B? Basses, Nos. 45 and 39, also the "Imperial" Clarinets, Flutes and Piccolos, which are equal to the world's best.