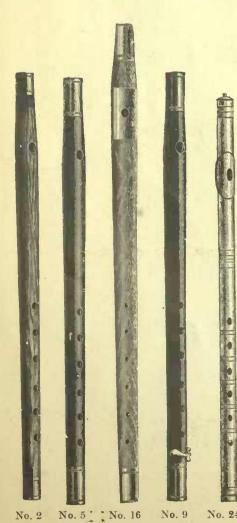

|        |

### Flute Mouthnieces

|                        | a rate instantiple |
|------------------------|--------------------|
| Ruitannia host analit- | each \$0.25        |
| Diffamma, nest quanty  | each au 20         |
| 1 1                    |                    |

| Flute Sw | abs |  |
|----------|-----|--|
|----------|-----|--|

|           | stedeach | φU.2U |  |
|-----------|----------|-------|--|
| " 2. Silk |          | .35   |  |















| No. | 1. | Kid, assorted sizesper doz.         | \$0.20 |
|-----|----|-------------------------------------|--------|
| 6.6 | 2. | Bladder, " "                        | .25    |
| 6.6 | 3. | Pads for Boehm System, Rudall Carte |        |
|     |    | and "Imperial" Flutesper doz.       | 2.50   |

### Fife and Drum Band Flutes





#### Improved London Make.

| No. | 1. | Bb, Co | coa Wood, | 1 | G. | S.  | cey                                     | Each . \$1.25 | Per Doz.<br>\$12.00 |
|-----|----|--------|-----------|---|----|-----|-----------------------------------------|---------------|---------------------|
| +6  | 2. | 6.6    | 6.6       | 1 |    | 44  | with tuning slide                       | . 2.00        | 20.00               |
| 6.6 | 3. | 6.6    | + 6       | 4 |    | . 6 | *************************************** | . 2.75        | 30.00               |
| 6.6 | 7. | 4.6    | 4.6       | 4 |    | 66  | with tuning slide                       | . 3.25        | 36.00               |
| 6.6 | 8. | 66     | 6.6       | 6 |    | 6.6 | 66 66                                   | . 3.50        | 40.00