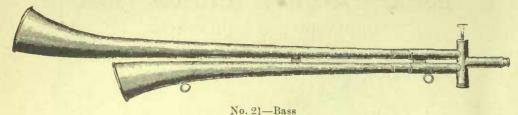

Since the issue of our last Band Catalogue we have added several new styles of "Imperial" Instruments, viz., the Quick Change Solo B? Cornet, No. 50, entirely dispensing with either shanks or crooks; the "Trumpet" Cornet, No. 54, very popular in the United States as well as Europe; the Circular E? Alto, No. 60, French Horn style; the New Model B? Tenor Slide Trombone, No. 31; the Monster E? Bass, No. 70. This last new instrument practically takes the place of the Double B?, Bass and any E? Bass player can take up the part without having to either learn new scales or by transposition. New models of Helicon E? and Double B? Basses, Nos. 45 and 39, also the "Imperial" Clarinets, Flutes and Piccolos, which are equal to the world's best.