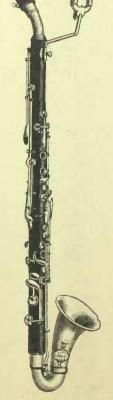

Since the issue of our last Band Catalogue we have added several new styles of "Imperial" Instruments, viz., the Quick Change Solo B? Cornet, No. 50, entirely dispensing with either shanks or crooks; the "Trumpet" Cornet, No. 54, very popular in the United States as well as Europe; the Circular E? Alto, No. 60, French Horn style; the New Model B? Tenor Slide Trombone, No. 31; the Monster E? Bass, No. 70. This last new instrument practically takes the place of the Double B?, Bass and any E? Bass player can take up the part without having to either learn new scales or by transposition. New models of Helicon E? and Double B? Basses, Nos. 45 and 39, also the "Imperial" Clarinets, Flutes and Piccolos, which are equal to the world's best.