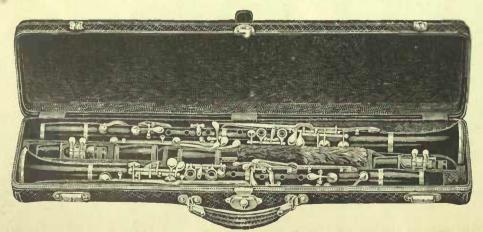

Since the issue of our last Band Catalogue we have added several new styles of "Imperial" Instruments, viz., the Quick Change Solo B? Cornet, No. 50, entirely dispensing with either shanks or crooks; the "Trumpet" Cornet, No. 54, very popular in the United States as well as Europe; the Circular E? Alto, No. 60, French Horn style; the New Model B? Tenor Slide Trombone, No. 31; the Monster E? Bass, No. 70. This last new instrument practically takes the place of the Double B?, Bass and any E? Bass player can take up the part without having to either learn new scales or by transposition. New models of Helicon E? and Double B? Basses, Nos. 45 and 39, also the "Imperial" Clarinets, Flutes and Piccolos, which are equal to the world's best.