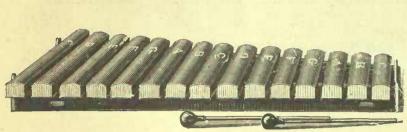

case,  $23\frac{1}{2} \times 15\frac{1}{2} \times 4\frac{1}{2}$  inches; weight complete, 161 lbs.....per set \$15.00

#### Heavy Bells

No. 21. 3 Octaves, chromatic scale, 37 notes, C to C, with extra fine polished steel plates, 1 inch wide, 4 inch thick, mounted on strong frame, packed in plain substantial box which can be used as a base to lay the instrument on while playing. Size of box,  $28\frac{3}{4}$ x 11 \frac{1}{4} x 5\frac{1}{2} inches; weight complete,

25 lbs.....per set \$30.00





No. 21

### Specially Suited for Military Band Work

3 Octaves, chromatic scale, 37 notes, C to C, extra heavy, made of the finest Sheffield steel, highly polished and mounted in a new model solid oak folding case, as shown in illustration.....per set \$50.00



# Xylophones, Chimes, Bells, Etc.





No. 17

| Xylophones |
|------------|
|------------|

| No. 10. 15 Maple Ba | s on cord, without frames, weight 50 oz                                                          | each | \$1.50 |
|---------------------|--------------------------------------------------------------------------------------------------|------|--------|
|                     | " " 58 oz                                                                                        |      |        |
| " 13. 22 "          | " " " 76 oz                                                                                      | 66   | 2.00   |
| " 14. 29            | frames and straws, with half notes, weight 73 lbs.                                               | "    | 5.00   |
| " 15. 37 "          | " " " 10 <sup>1</sup> "