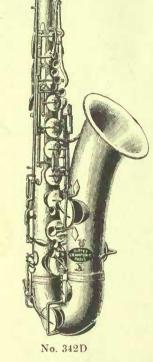

| 6.   |    |   | 6.5  | 4.50   |

#### Triangles

|     |    |      |       |       | I I I I I I I | Rica     |      |          |
|-----|----|------|-------|-------|---------------|----------|------|----------|
| No. | 1. | Stee | 1, 4- | inch, | highly polis  | hed      | eacl | 1 \$0.35 |
| 66  | 2. | 66   | 5     | 66    | 66            |          |      | .45      |
| 66  | 3. | 66   | 6     | 66    | **            |          |      | .60      |
| 6.6 | 4. | 6.6  | 8     | 4.4   | 4.4           | ******** |      | .75      |
| 66  | 5. | 6.6  | 10    | 6.6   | 64            |          |      | 1.25     |
| 6.6 | G  | 4.6  | 1.1   | 6.    |               |          | . (  | 1 50     |



# Saxophones

Latest Improved System

Evette & Schaeffer Successors to Buffet-Crampon & Co.







No. 343D

#### Saxophones

Evette & Schaeffer's system same as P. Goumas & Co.'s system, with a Idition of one F-sharp shake key, also a plate for the first finger of the left hand for a new B-flat and a new patent system for the G-sharp key for shake G-sharp, with all the other notes and the extra parent key for going down to low B-flat.

| No. | 40B.  | $\mathrm{B}\flat$ | Soprano,  | brass          | ******** |         | each | \$65.00 |
|-----|-------|-------------------|-----------|----------------|----------|---------|------|---------|
| 6.6 | 41B.  | Eb                | Alto,     | 66             |          |         | 66   | 75.00   |
| 6.6 | 42B.  | Bb                | Tenor,    |                |          |         | "    | 77.00   |
| 6.6 | 43B.  | Eb                | Barito