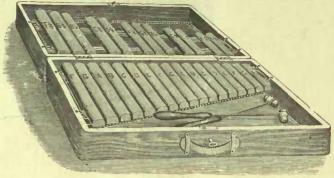

se,  $23\frac{1}{2} \times 15\frac{1}{2} \times 4\frac{1}{2}$  inches; weight complete, 161 lbs.....per set \$15.00

#### Heavy Bells

No. 21. 3 Octaves, chromatic scale, 37 notes, C to C, with extra fine polished steel plates, 1 inch wide, 4 inch thick, mounted on strong frame, packed in plain substantial box which can be used as a base to lay the instrument on while playing. Size of box,  $28\frac{3}{4}$ x 11 \frac{1}{4} x 5\frac{1}{2} inches; weight complete,

25 lbs.....per set \$30.00





No. 21

### Specially Suited for Military Band Work

3 Octaves, chromatic scale, 37 notes, C to C, extra heavy, made of the finest Sheffield steel, highly polished and mounted in a new model solid oak folding case, as shown in illustration.....per set \$50.00



# Xylophones, Chimes, Bells, Etc.





No. 17

| Xylophones |
|------------|
|------------|

| No. 10. 15 Maple Ba | s on cord, without frames, weight 50 oz                                                          | each | \$1.50 |
|---------------------|--------------------------------------------------------------------------------------------------|------|--------|
|                     | " " 58 oz                                                                                        |      |        |
| " 13. 22 "          | " " " 76 oz                                                                                      | 66   | 2.00   |
| " 14. 29            | frames and straws, with half notes, weight 73 lbs.                                               | "    | 5.00   |
| " 15. 37 "          | " " " 10 <sup>1</sup> "