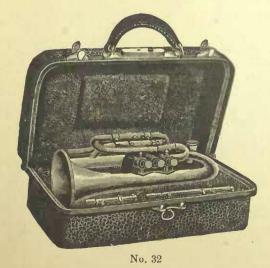

--|--------|
| " 11.  | 66    | silver-plated, for "Imperial" Bugle                                        | " 1.2     | ō " | 2  | 66       | oreer | 1 "      | regulation | 1        | 66   | 1.00   |
| " 12.  | 6.6   | nickel-plated, for Boys' Brigade Bugle                                     | .5        | 0   | ~. |          | 81001 | ^        | rogamenor  | A        |      | 1.00   |

Coach Horn and Trumpet Mouthpieces same price as Regulation Bugle.

# Cornet Cases















1.50

1.75

3.00

5.00

5.50

8.00

10.00

11.50

No. 16 .

" 31.

Cornet Bags, Cases, Satchels, Etc.

covered iron valence around front and ends, hand embossed, fitted to any model cornet..... "

Wood, smooth leather covered, velvet lined, leather covered iron valence, fine nickel outside lock,



No. 14





patent sample case catches, outside pocket with straps, apartment inside, fitted to any model cornet and attachments ..... " " 32. Handsome brown seal grained leather grip satchel, made on leather covered iron frame, finest of brass nickel-plated trimmings and lock, has removable Cornet Rest Block, which adapts it to any standard make of cornet, velvet lined..... " Case for Trumpet Cornet Heavy black leather, hand sewed, flannel lined, satchel form.....each \$5.50 Shoulder Straps for Satchels

No. 100. Grain leather, with snap hooks, good quality.....each \$0.40

# **Band Instrument Cases**

Heavy Leather, Hand Sewed, Flannel Lined



# For Altos, Tenors, Baritones and Basses

| No. | 41. | Bell Front Altoeach \$ | 6.00 |
|-----|-----|------------------------|------|
| 6.6 | 42. | Mellop