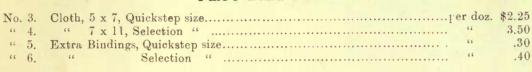

|             | Sa       | nnettes                                 |        |          |        |
|     |    |              |         |         |                    |          |             | 20       | inettes                                 |        |          |        |
| No  | 7. | Patent, fla. | t. with | two fla | nners              |          |             |          |                                         | 1      | oer pair | \$0.10 |

|        | Castanets          |        |
|--------|--------------------|--------|
| No. 3. | Boxwoodper set     | \$0.75 |
| " 10.  | Ebony              | 1.00   |
| " 15.  | " with handle each | 1,60   |
|        |                    |        |

#### Wrist Bells

# Band Folios, Music Paper, Etc.



#### **Band Folios**

#### Fale's Band Folios





#### The "Ideal" Music Paper

The "Ideal" Music Paper is unquestionably the best Music Paper on the market, and is greatly in advance of any imported paper.

It is our own manufacture. The ruling, next to the excellency of the paper, is unsurpassed.

| No  | . 1 | . 1       | 2 S | tave | s, siz | e 6 | X   | 101, | uprigh | t     | ,,                 | er quire | \$0.25 |
|-----|-----|-----------|-----|------|--------|-----|-----|------|--------|-------|--------------------|----------|--------|
| 66  | 10  | . 1       | 4   | 6    |        |     | 6   | _    | "      |       |                    | 66       | .25    |
| 44  | 2   | . 1       | 0   | 6    | ι      | 8   | 7 x | 113  | 66     |       |                    | 66       | .40    |
| 66  | 6   | 3. 1      | 2   | 6    | 6