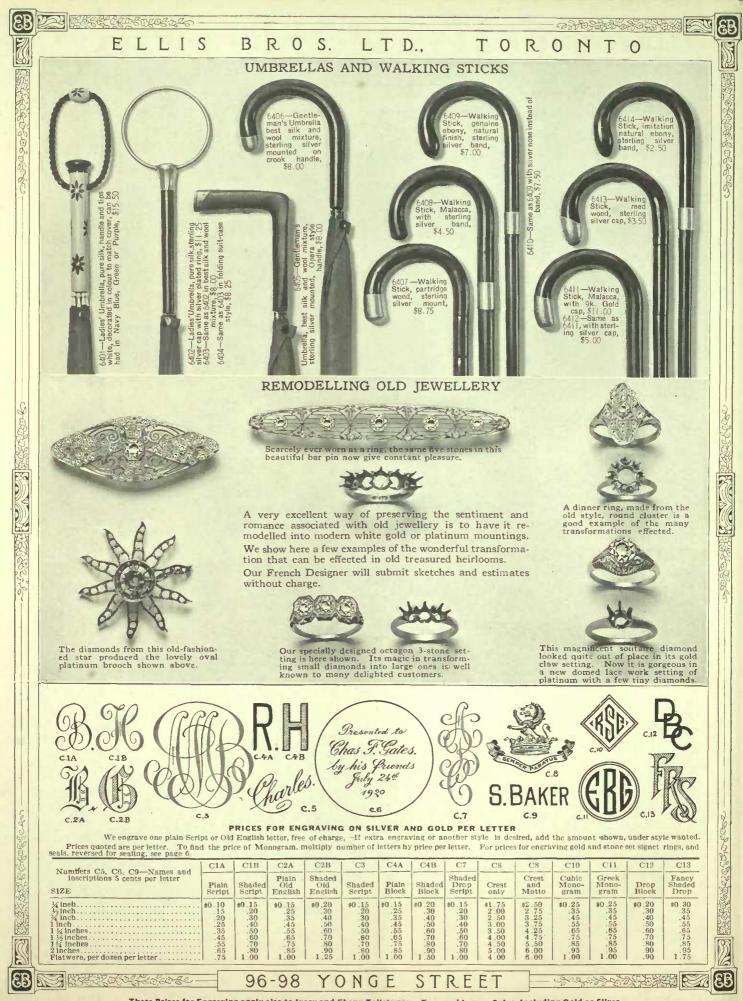

Remounting Old Jewellery We shall be pleased also to supply designs for remounting your diamonds in modern platinum settings, see page 64 for some examples of artistic mountings. Pages 2, 3, 4 and 5 also show many beautiful designs in which your diamonds can be mounted.

Page Nine.

Prices for engraving monograms will be found on page sixty-four.

Page Eleven.

Page Twelve.

We shall be pleased to send this Gift Book to any of your friends.

Let us re-mount your old jewellery in modern platinum settings.

Page Fifty-One.

Page Fifty-Three.

Yon can hand these articles down from generation to generation.

Page Fifty-Six.

We engrave one Script or Old English initial free of charge on each piece. For other engraving, see page sixty-four.