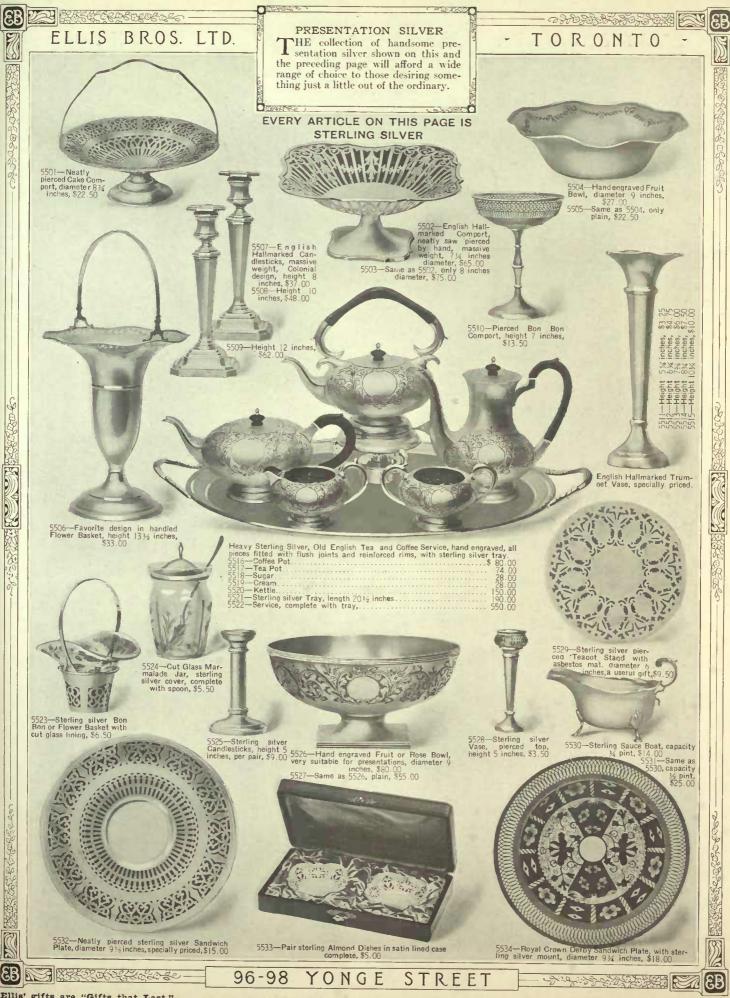

A gift of Ellis' china is always appreciated.

Page Forty-Eight.

We guarantee safe delivery of every article ws sell.

Page Fifty.

Ellis' Cut Glass is unexcelled.

These handsome chests of silver make excellent gifts for all occasions.