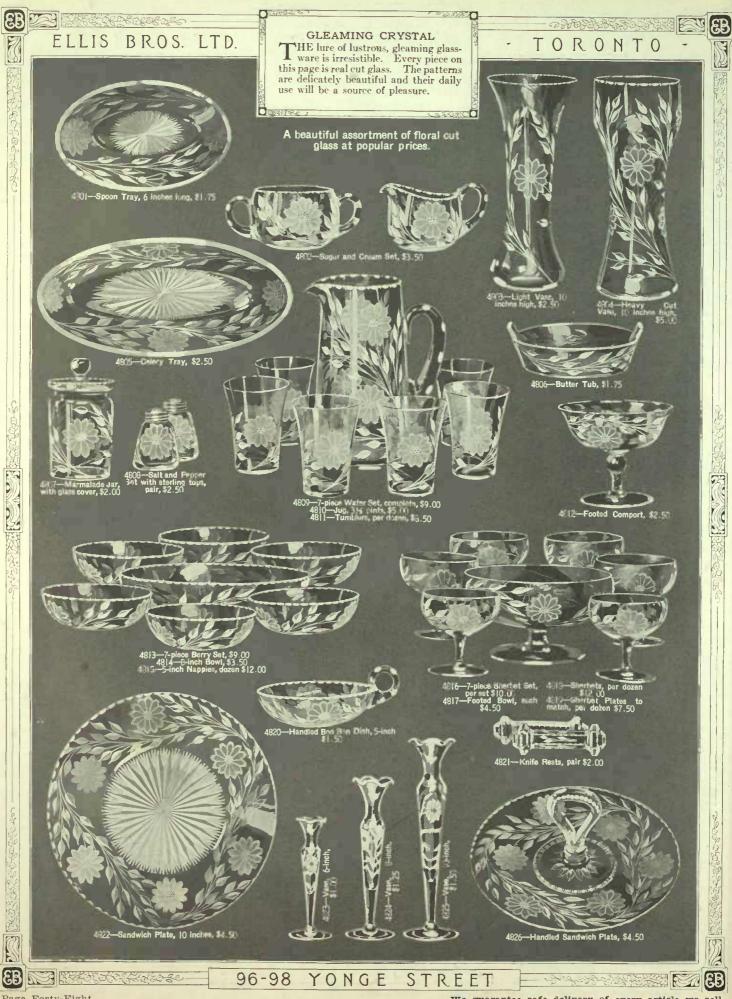

A gift of Ellis' china is always appreciated.

Page Forty-Eight.

We guarantee safe delivery of every article ws sell.

Page Fifty.

Ellis' Cut Glass is unexcelled.

These handsome chests of silver make excellent gifts for all occasions.