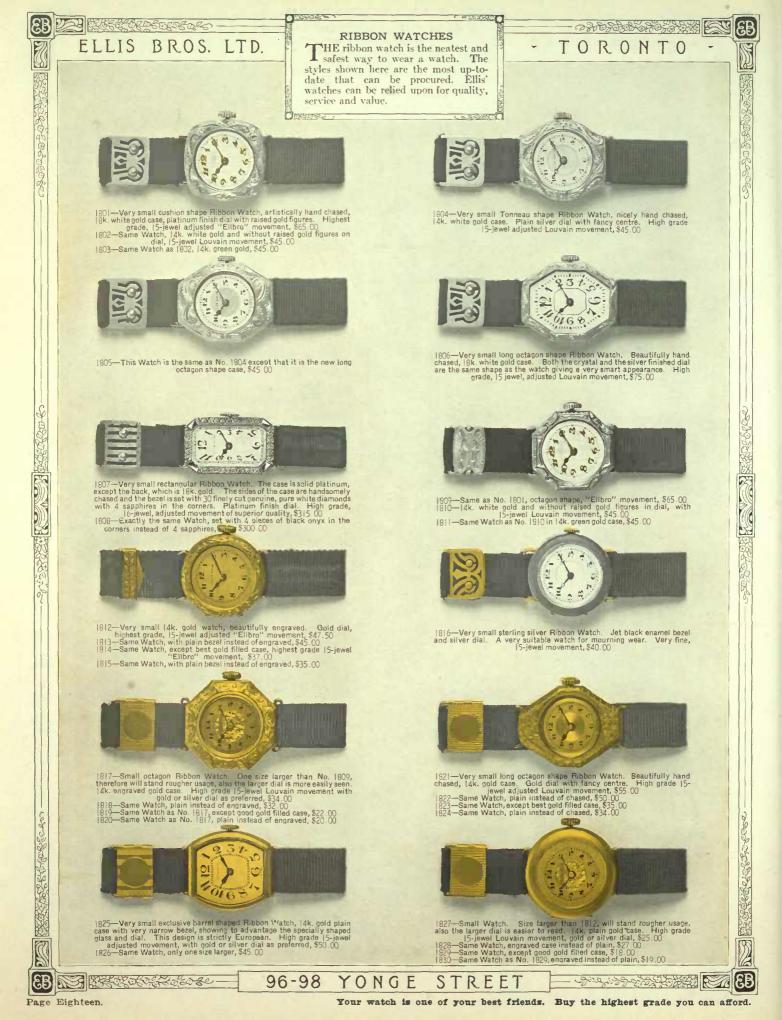

taining our Gruen precision, full jewel movement. This watch is a beautiful ornament as well as a reliable timepiece, \$950.00



[507—Very small Octagon Ribbon Watch, 14k. green gold, deeply and handsomely chased case, 15-jewel precision grade Gruen movement. Gold or platinum finish dial, \$95.00 1508—Same Watch, one size larger, \$50.00



BE ERERE Colore

TORONTO

1509-Grecian design very thin model Pocket Watch, the chasing around the edge, in black enamel relief on both back and bezel, adds very much to the attractiveness of its appearance. The gener noid. The movement is our high grade. 17 jewel Gruen, adjusted to 5 positions, tempera-ture and isochronism. 14k, \$175.00 1510-Same Watch with 21-jewel precision Gruen movement, with every fine adjustment, \$275.00



いちちち

**EF** 

















The name Ellis stands for high quality.

Page Twenty-Three.





Gifts of silver are gifts that last.







Page Twenty-Eight.

Cigaretts Humidors, same as 2829, larger sizs \$12.00; smaller size \$6.50.











For prices and designs of special engraving see page sixty-four.

Page Thirty-Three.





A gift from Ellis' in an Ellis' box, even at \$3.00 will be appreciated.

Page Thirty-Five.



Thirty-Six. Page

These \$5.00 values are unexcelled.





ERECTORDEDGOGDED -BER BROKERERE TORONTO BROS. LTD. ELLIS 3903 ちちんのやのちのののの 3901 3902 He John M. Hitchell He and thes. Themas P Thartten De und Men George Emmett request the pleasant of your preses request the plensure of your presence 3905 at the maring of their daughter at the marriage of their daughter . Huthleen Surah Hayers