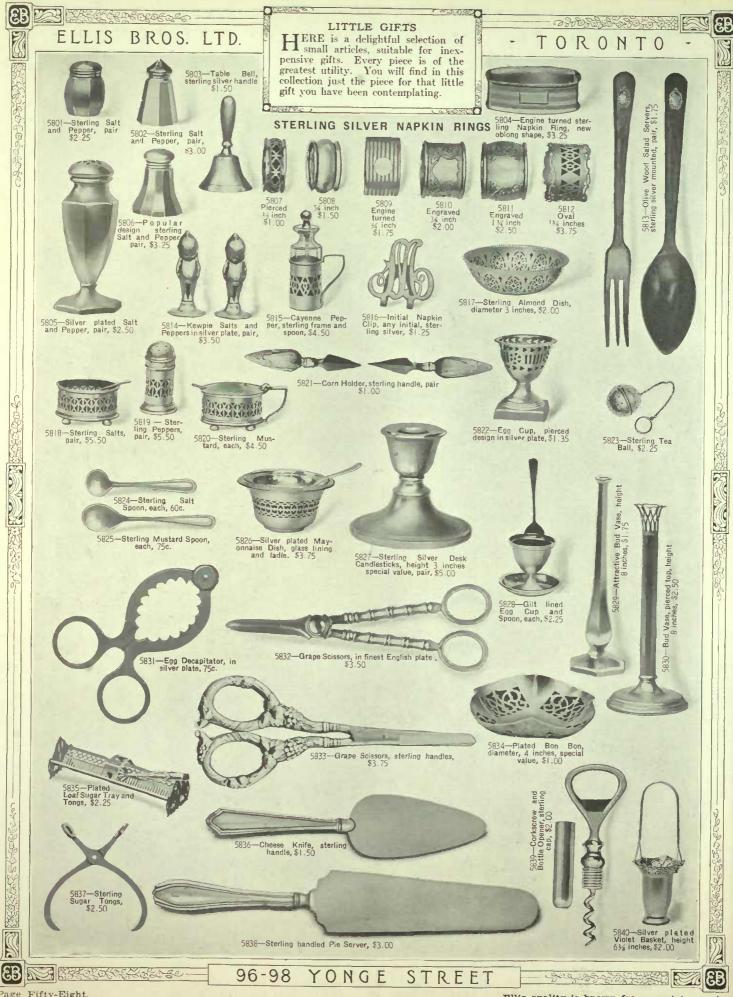

Page Fifty-Nine.

Page Sixty.

You will be remembered by the good taste displayed in the choice of your gifts.

Silver flatware is a most useful gift.

Page Sixty-Three

Page Sixty-Four.

These Prices for Engraving apply also to lvory and Ebony Tolletware. Engraved in any Color, including Gold or Sliver.