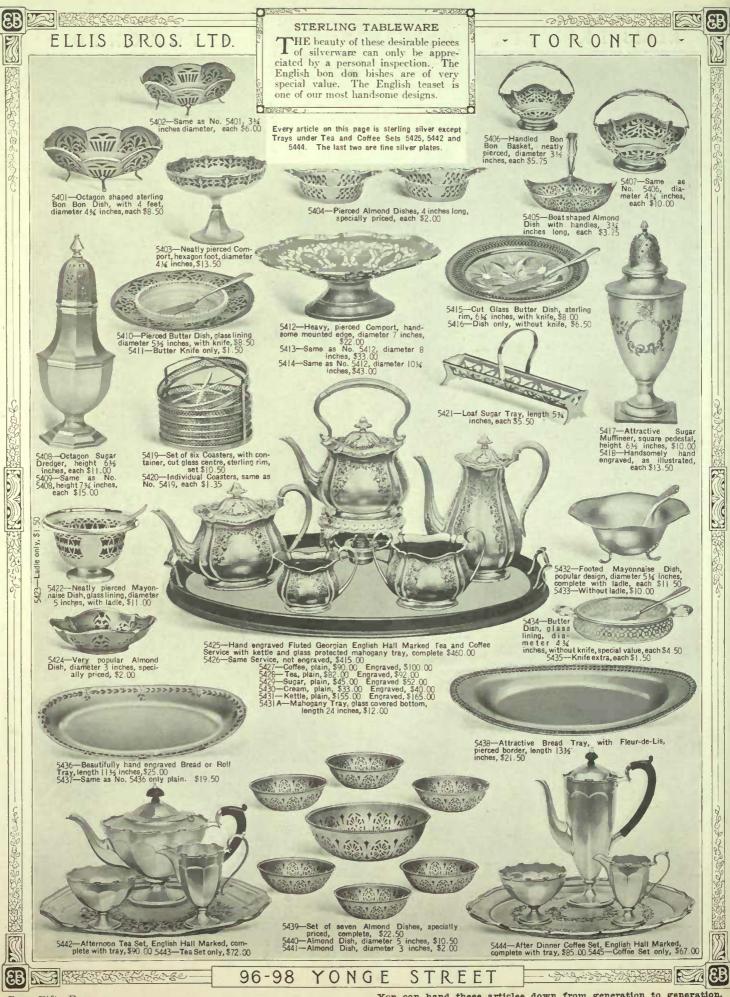

Page Fifty-One.

Page Fifty-Three.

Yon can hand these articles down from generation to generation.

Page Fifty-Six.

We engrave one Script or Old English initial free of charge on each piece. For other engraving, see page sixty-four.