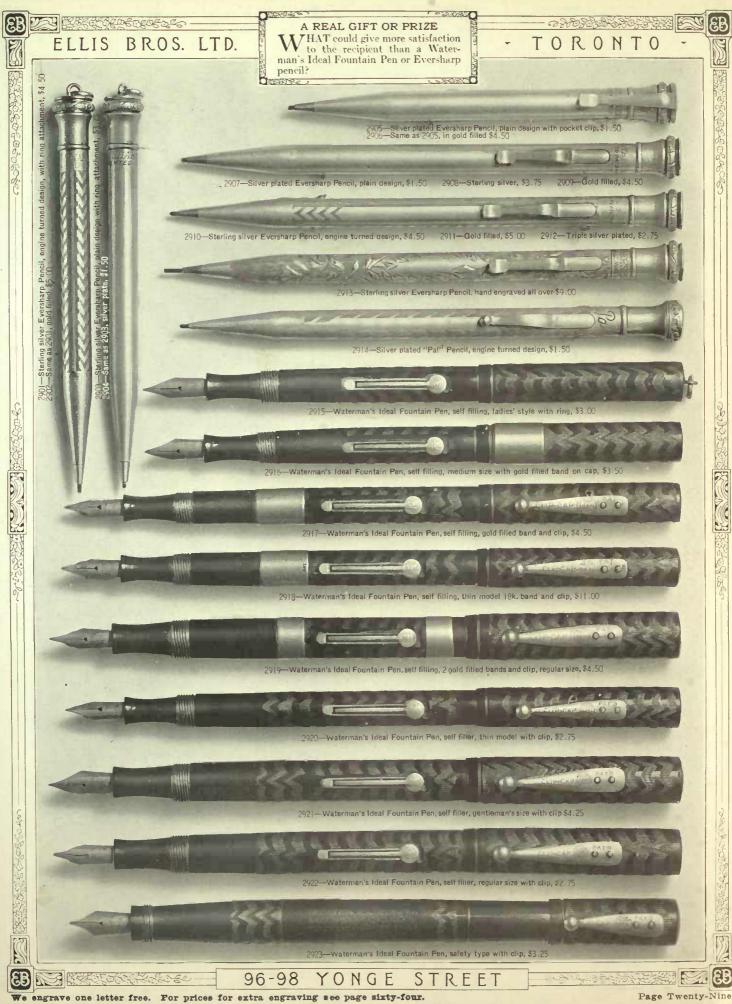

いちちち

**EF** 

The name Ellis stands for high quality.

Page Twenty-Three.

Gifts of silver are gifts that last.

Page Twenty-Eight.

Cigaretts Humidors, same as 2829, larger sizs \$12.00; smaller size \$6.50.

For prices and designs of special engraving see page sixty-four.