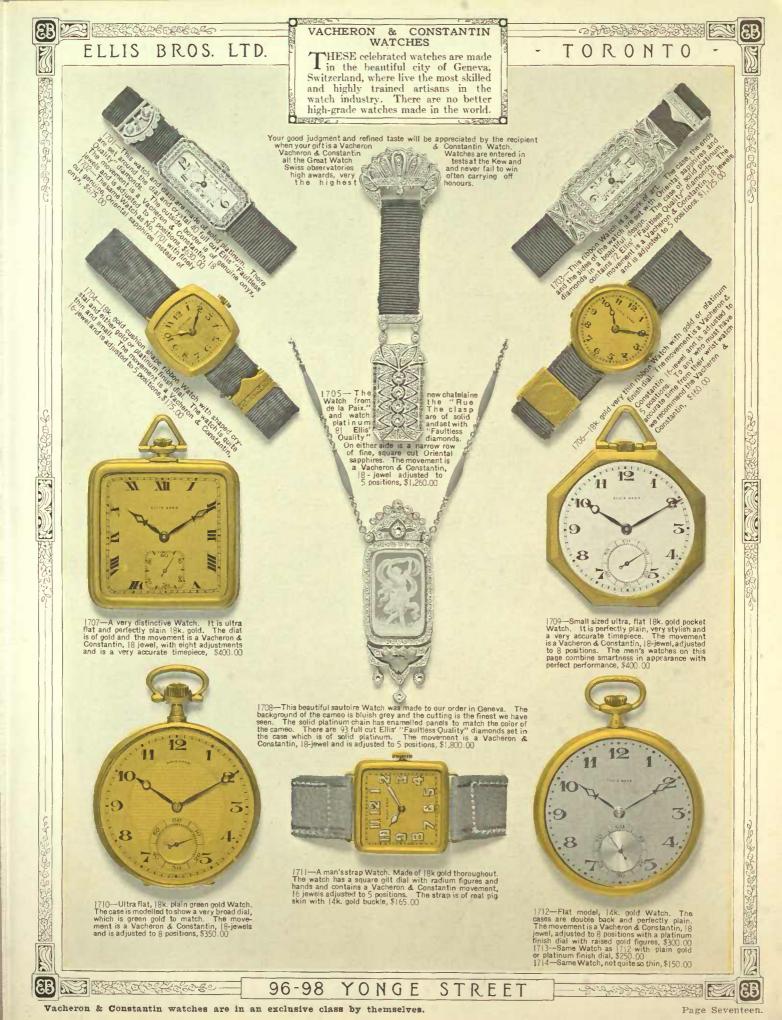

Page Thirteen.

EB

2

120

S

ES ....

a 83

1501-Very thin model Watch. Plain 14k. green or yellow gold case. High grade, 17-jewel Gruen movement, adjusted to five positions. Gold or platinum finish dial with Arabic or Roman figures. \$85.00
1502-19-jewel, adjusted movement, \$100.00
1503-21-jewel, adjusted movement, \$200.00
1504-Finest gold filled case with 17-jewel adjusted movement, \$60.00
1505-19-jewel, adjusted movement, \$75.00

P D I MAD

THE beautiful Gruen Watches shown on this page are made in the justly celebrated Gruen workshops in Switzerland, and are the most perfect product of the Gruen Watchmakers' Guild. Every watch is absolutely guaranteed.

1506—Solid Platinum Ribbon Watch, daintily hand pierced and profusely set with many "Ellis' Faultess Quality" full cut genuine Diamonds, containing our Gruen precision, full jewel movement. This watch is a beautiful ornament as well as a reliable timepiece, \$950.00

[507—Very small Octagon Ribbon Watch, 14k. green gold, deeply and handsomely chased case, 15-jewel precision grade Gruen movement. Gold or platinum finish dial, \$95.00 1508—Same Watch, one size larger, \$50.00

BE ERERE Colore

TORONTO

1509-Grecian design very thin model Pocket Watch, the chasing around the edge, in black enamel relief on both back and bezel, adds very much to the attractiveness of its appearance. The gener noid. The movement is our high grade. 17 jewel Gruen, adjusted to 5 positions, tempera-ture and isochronism. 14k, \$175.00 1510-Same Watch with 21-jewel precision Gruen movement, with every fine adjustment, \$275.00