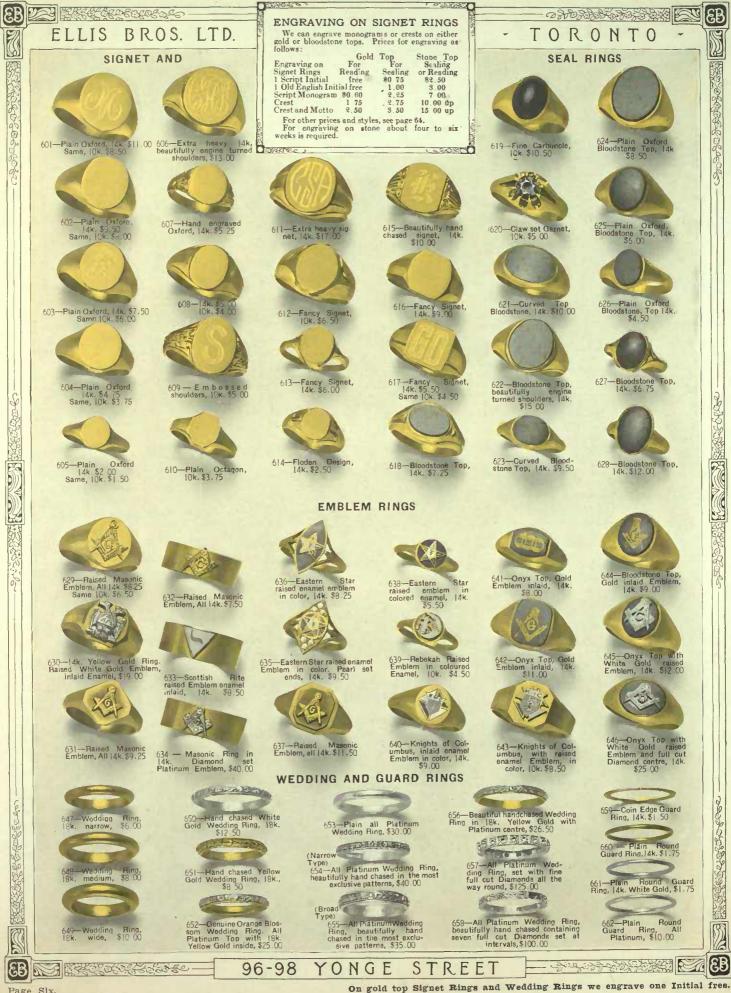

いちちち

**EF** 

The name Ellis stands for high quality.

Page Twenty-Three.

Gifts of silver are gifts that last.

Page Twenty-Eight.

Cigaretts Humidors, same as 2829, larger sizs \$12.00; smaller size \$6.50.

For prices and designs of special engraving see page sixty-four.