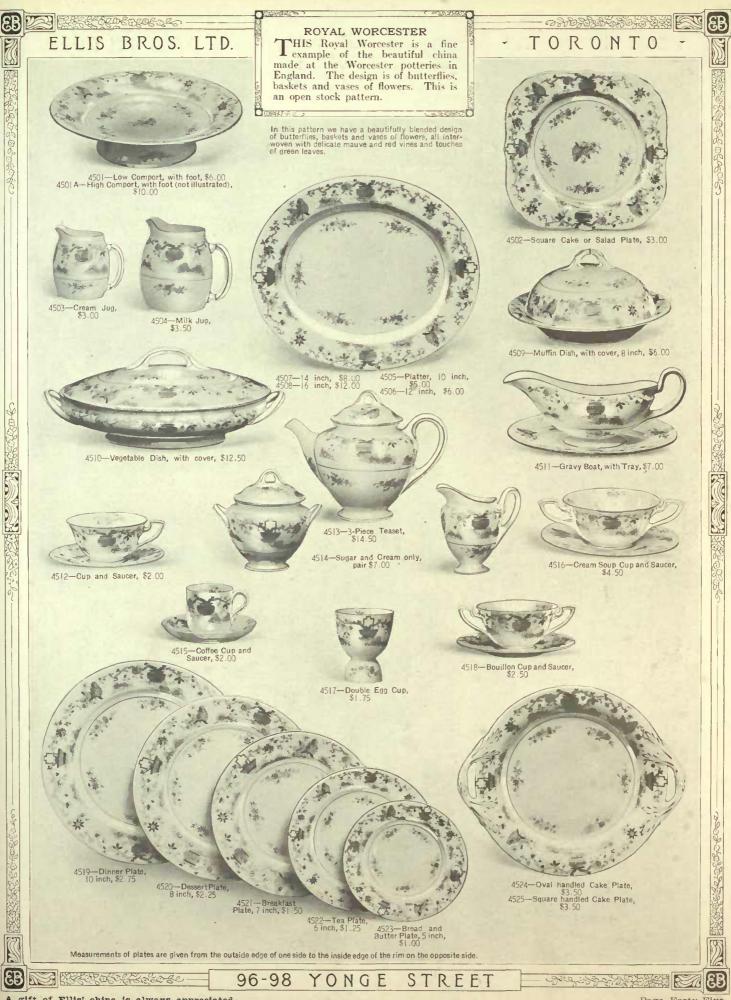

A gift of Ellis' china is always appreciated.

Page Forty-Eight.

We guarantee safe delivery of every article ws sell.

Page Fifty.

Ellis' Cut Glass is unexcelled.

These handsome chests of silver make excellent gifts for all occasions.