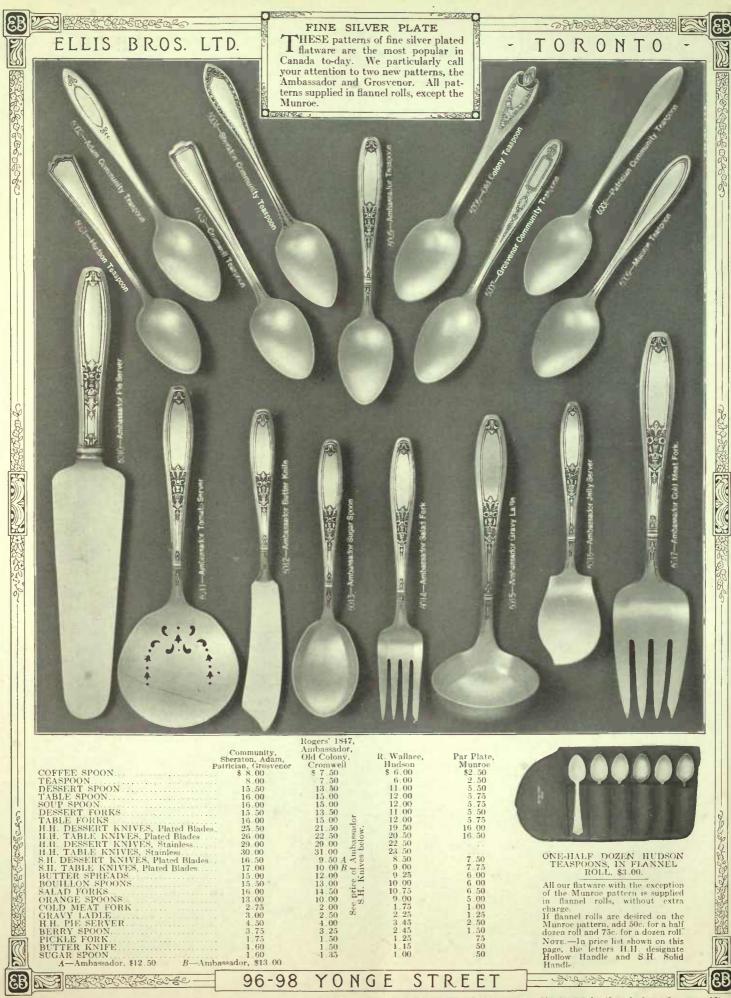

Page Fifty-Nine.

Page Sixty.

You will be remembered by the good taste displayed in the choice of your gifts.

Silver flatware is a most useful gift.

Page Sixty-Three

Page Sixty-Four.

These Prices for Engraving apply also to lvory and Ebony Tolletware. Engraved in any Color, including Gold or Sliver.