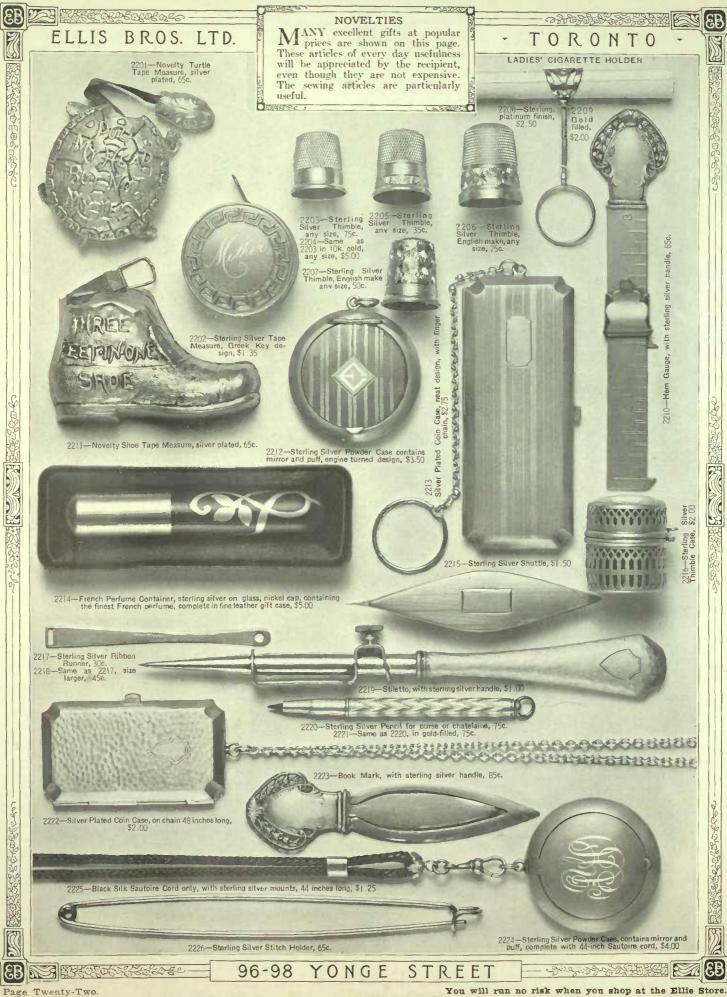

いちちち

**EF** 

The name Ellis stands for high quality.

Page Twenty-Three.

Gifts of silver are gifts that last.

Page Twenty-Eight.

Cigaretts Humidors, same as 2829, larger sizs \$12.00; smaller size \$6.50.

For prices and designs of special engraving see page sixty-four.