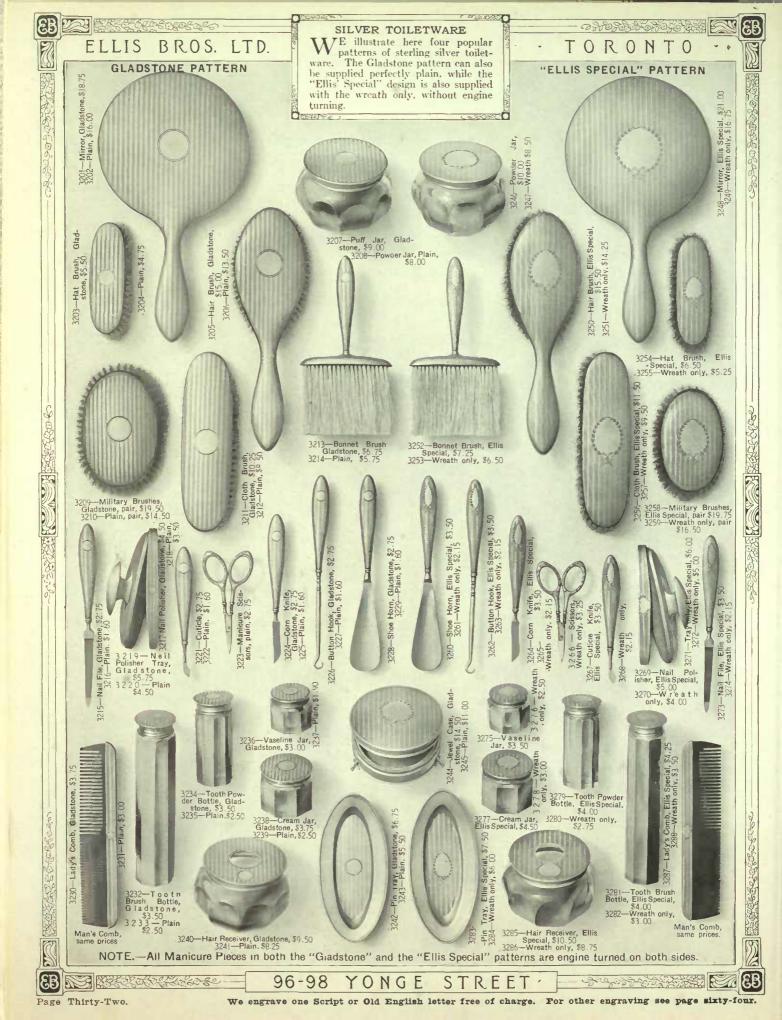

Page Fifty-One.

Page Fifty-Three.

Yon can hand these articles down from generation to generation.

Page Fifty-Six.

We engrave one Script or Old English initial free of charge on each piece. For other engraving, see page sixty-four.