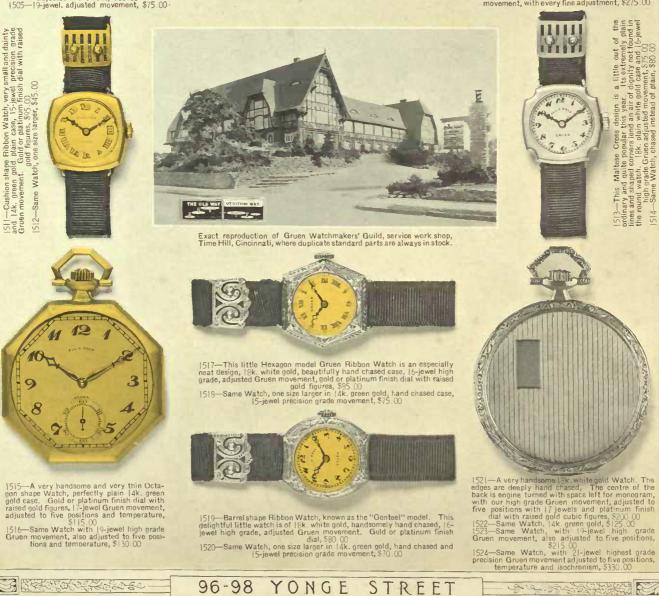

Page Thirteen.

EB

2

120

S

ES ....

a 83

1501-Very thin model Watch. Plain 14k. green or yellow gold case. High grade, 17-jewel Gruen movement, adjusted to five positions. Gold or platinum finish dial with Arabic or Roman figures. \$85.00
1502-19-jewel, adjusted movement, \$100.00
1503-21-jewel, adjusted movement, \$200.00
1504-Finest gold filled case with 17-jewel adjusted movement, \$60.00
1505-19-jewel, adjusted movement, \$75.00

1506—Solid Platinum Ribbon Watch, daintily hand pierced and profusely set with many "Ellis' Faultess Quality" full cut genuine Diamonds, containing our Gruen precision, full jewel movement. This watch is a beautiful ornament as well as a reliable timepiece, \$950.00

[507—Very small Octagon Ribbon Watch, 14k. green gold, deeply and handsomely chased case, 15-jewel precision grade Gruen movement. Gold or platinum finish dial, \$95.00 1508—Same Watch, one size larger, \$50.00

BE ERERE Colore

TORONTO

1509-Grecian design very thin model Pocket Watch, the chasing around the edge, in black enamel relief on both back and bezel, adds very much to the attractiveness of its appearance. The gener noid. The movement is our high grade. 17 jewel Gruen, adjusted to 5 positions, tempera-ture and isochronism. 14k, \$175.00 1510-Same Watch with 21-jewel precision Gruen movement, with every fine adjustment, \$275.00