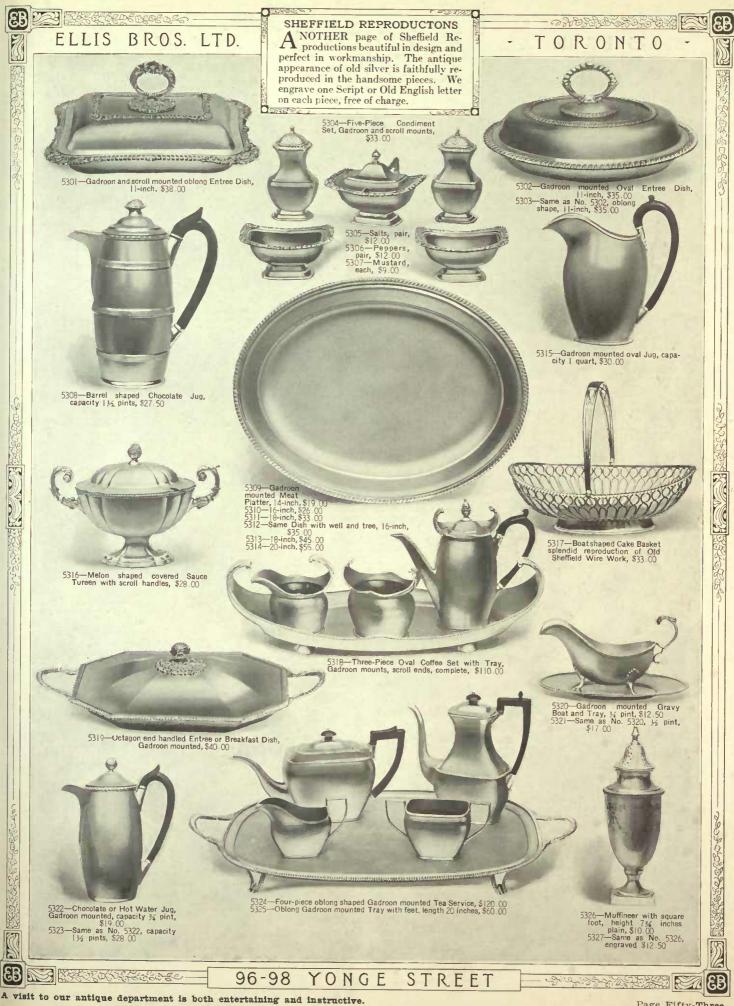

Page Fifty-One.

Page Fifty-Three.

Yon can hand these articles down from generation to generation.

Page Fifty-Six.

We engrave one Script or Old English initial free of charge on each piece. For other engraving, see page sixty-four.