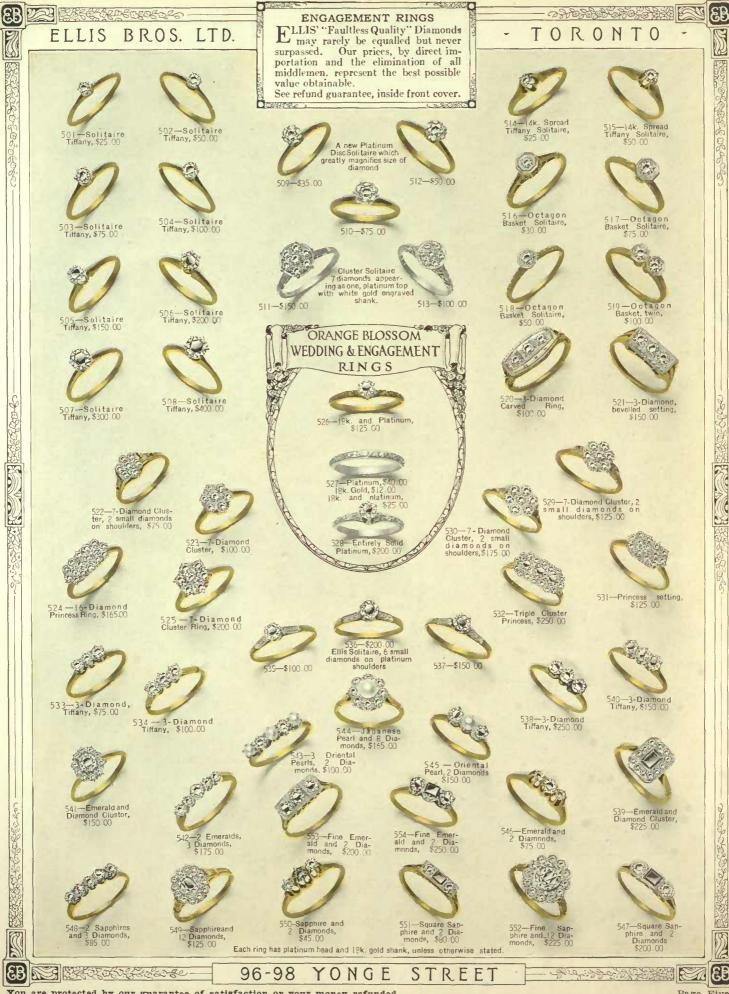

Page Three.

We sell one in every twenty diamonde imported into Canada.

Page Six.

For Birth Month rings larger than size 8, \$1.00 extra is charged.

Our guarantee applies to every article from the least expensive to the most costly.