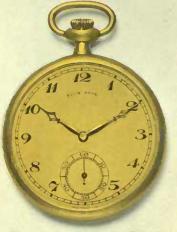

Page Thirteen.

EB

2

120

S

ES ....

a 83

1501-Very thin model Watch. Plain 14k. green or yellow gold case. High grade, 17-jewel Gruen movement, adjusted to five positions. Gold or platinum finish dial with Arabic or Roman figures. \$85.00
1502-19-jewel, adjusted movement, \$100.00
1503-21-jewel, adjusted movement, \$200.00
1504-Finest gold filled case with 17-jewel adjusted movement, \$60.00
1505-19-jewel, adjusted movement, \$75.00

P D I MAD

THE beautiful Gruen Watches shown on this page are made in the justly celebrated Gruen workshops in Switzerland, and are the most perfect product of the Gruen Watchmakers' Guild. Every watch is absolutely guaranteed.