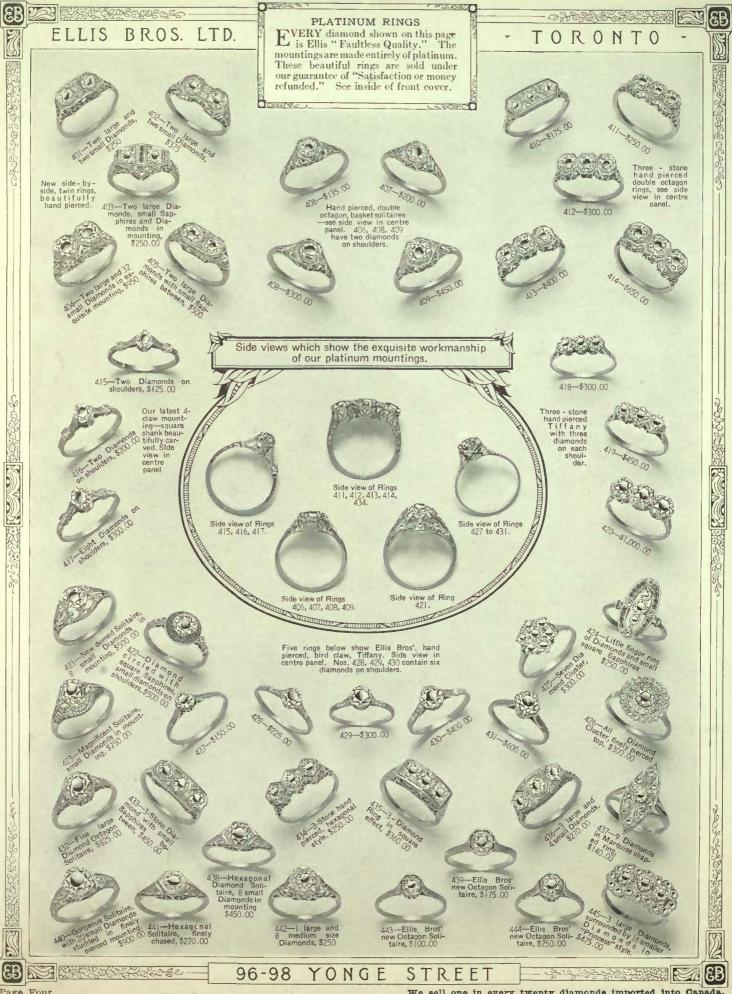

Page Three.

We sell one in every twenty diamonde imported into Canada.

Page Six.

For Birth Month rings larger than size 8, \$1.00 extra is charged.

Our guarantee applies to every article from the least expensive to the most costly.