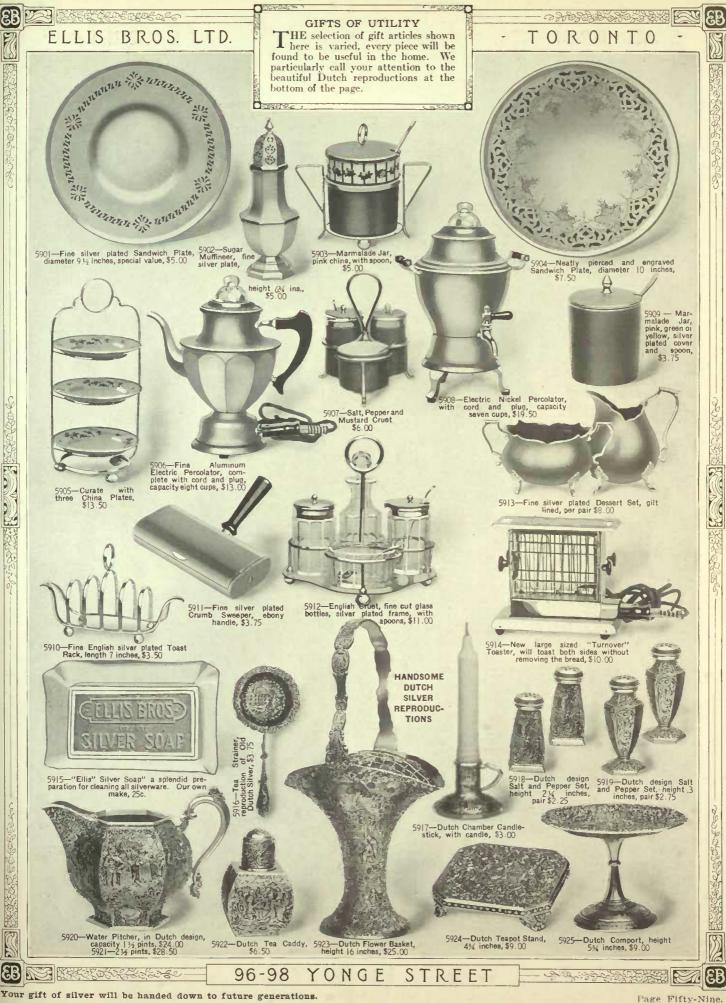

A gift of Ellis' china is always appreciated.

Page Forty-Eight.

We guarantee safe delivery of every article ws sell.

Page Fifty.

Ellis' Cut Glass is unexcelled.

These handsome chests of silver make excellent gifts for all occasions.