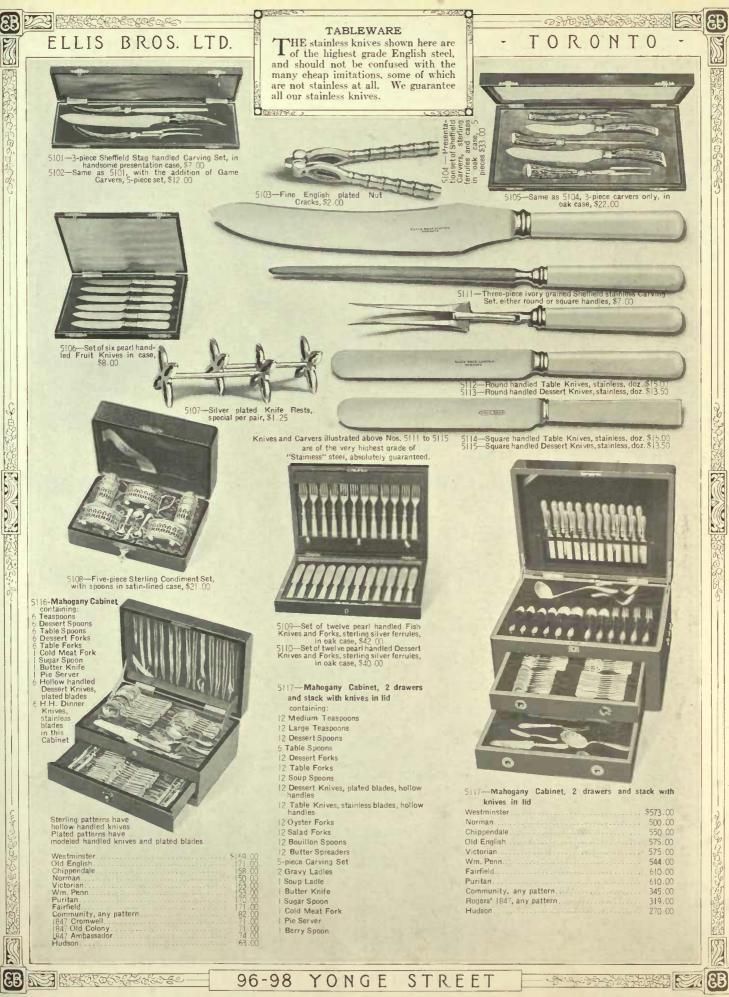

Page Fifty-One.

Page Fifty-Three.

Yon can hand these articles down from generation to generation.

Page Fifty-Six.

We engrave one Script or Old English initial free of charge on each piece. For other engraving, see page sixty-four.