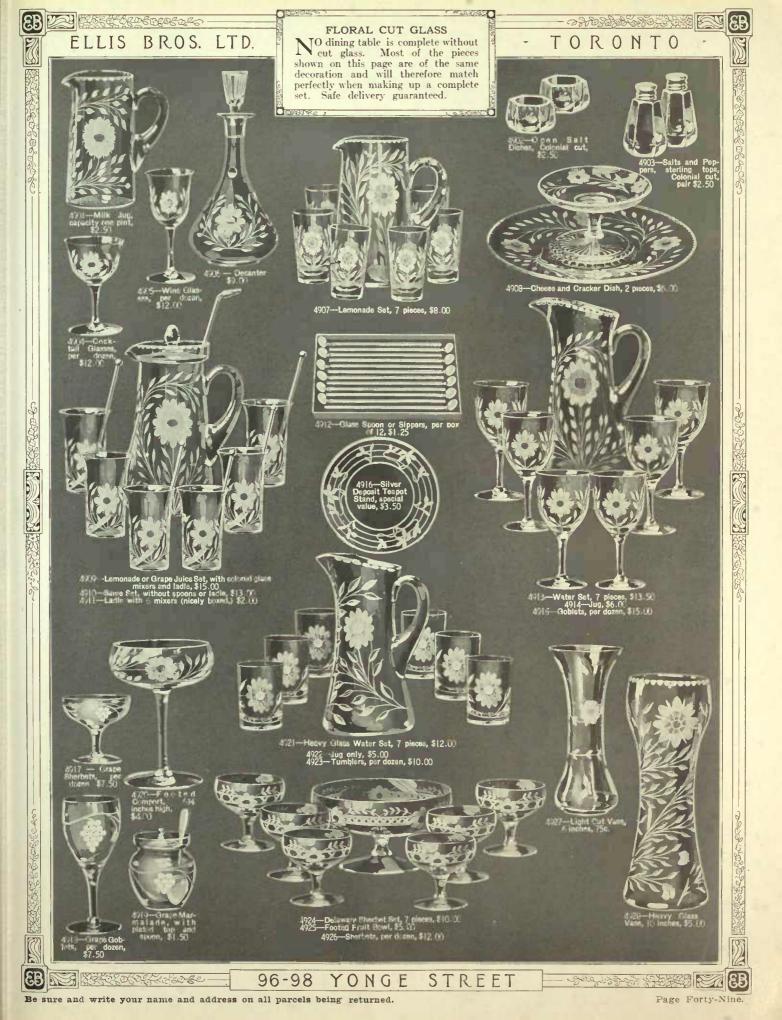

A gift of Ellis' china is always appreciated.

Page Forty-Eight.

We guarantee safe delivery of every article ws sell.

Page Fifty.

Ellis' Cut Glass is unexcelled.

These handsome chests of silver make excellent gifts for all occasions.