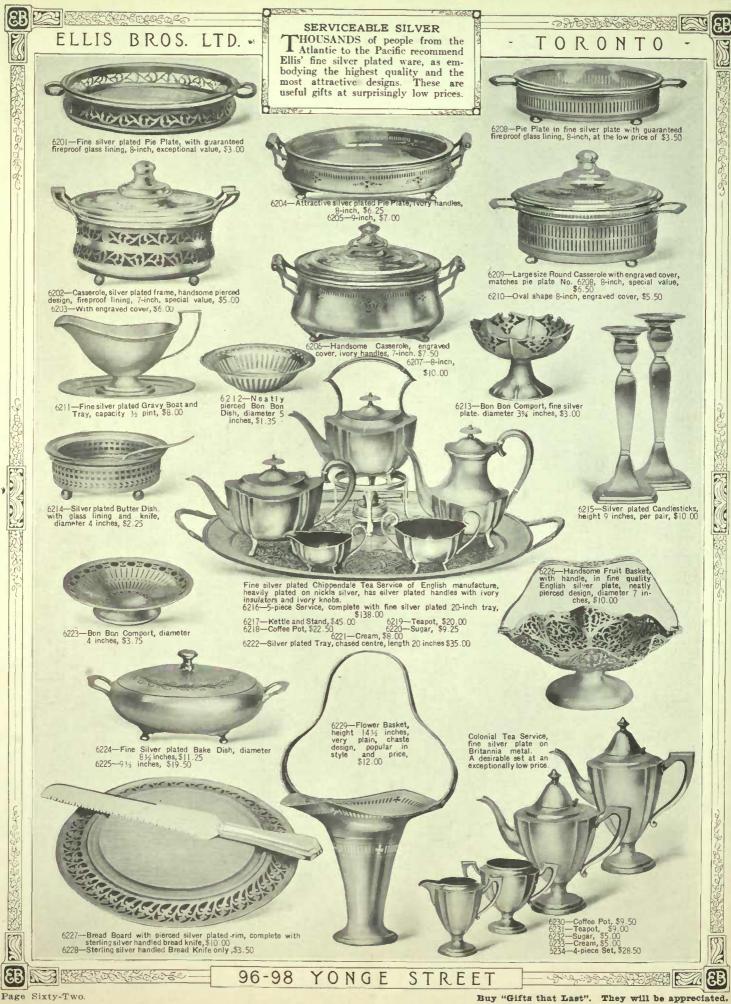

Page Fifty-Nine.

Page Sixty.

You will be remembered by the good taste displayed in the choice of your gifts.

Silver flatware is a most useful gift.

Page Sixty-Three

Page Sixty-Four.

These Prices for Engraving apply also to lvory and Ebony Tolletware. Engraved in any Color, including Gold or Sliver.