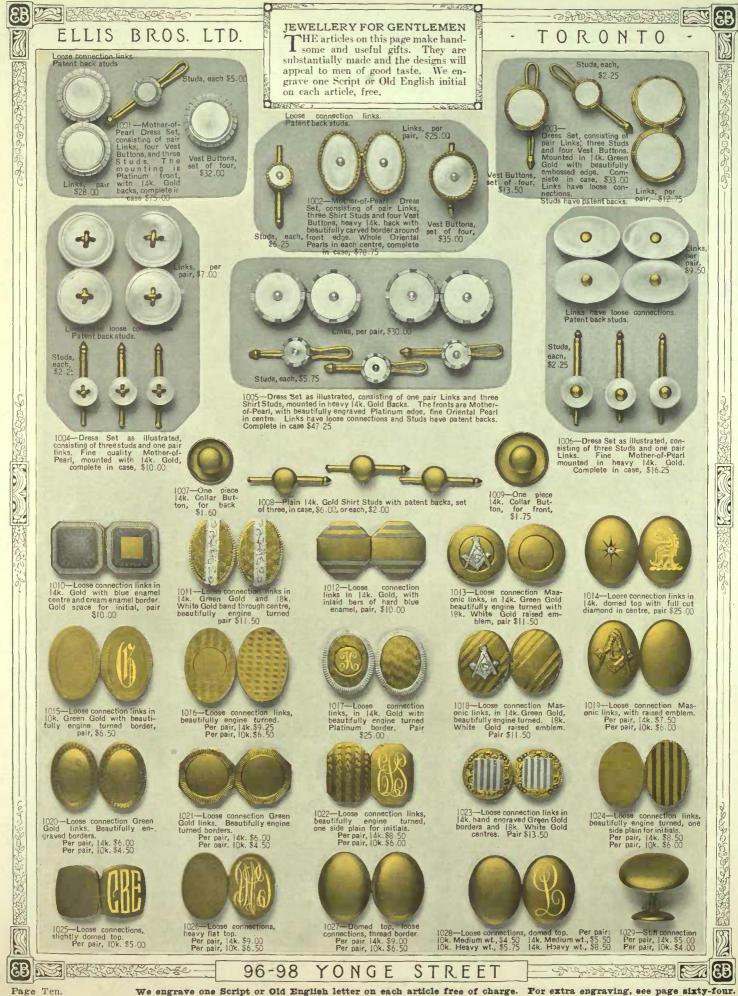

Page Nine.

Prices for engraving monograms will be found on page sixty-four.

Page Eleven.

Page Twelve.

We shall be pleased to send this Gift Book to any of your friends.

Let us re-mount your old jewellery in modern platinum settings.