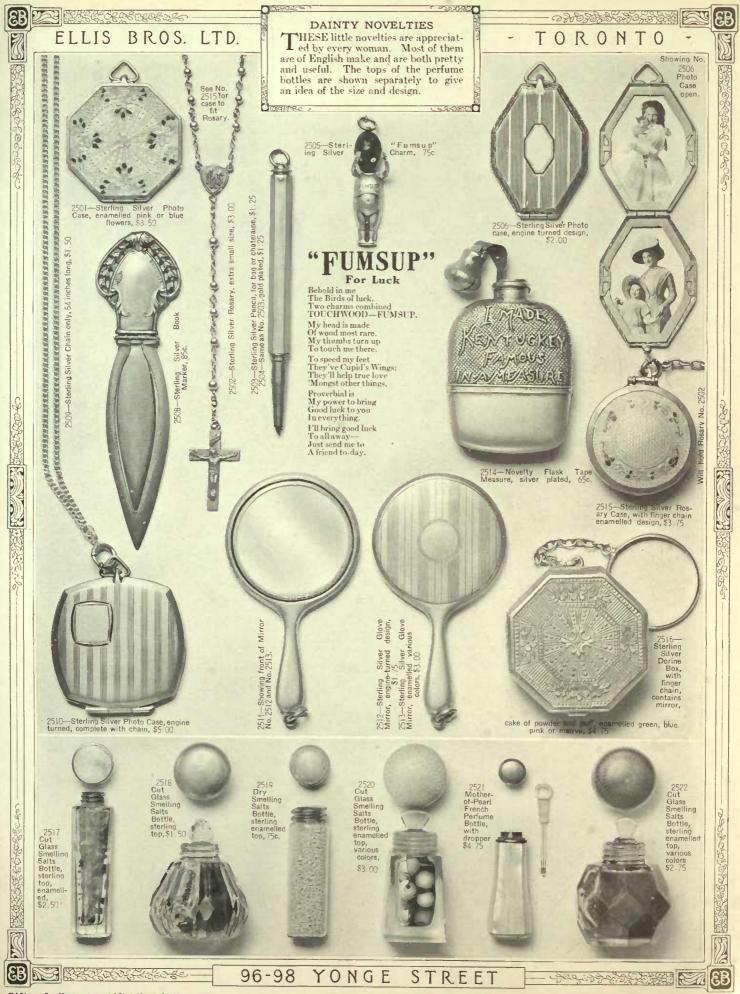

いちちち

**EF** 

The name Ellis stands for high quality.

Page Twenty-Three.

Gifts of silver are gifts that last.

Page Twenty-Eight.

Cigaretts Humidors, same as 2829, larger sizs \$12.00; smaller size \$6.50.

For prices and designs of special engraving see page sixty-four.