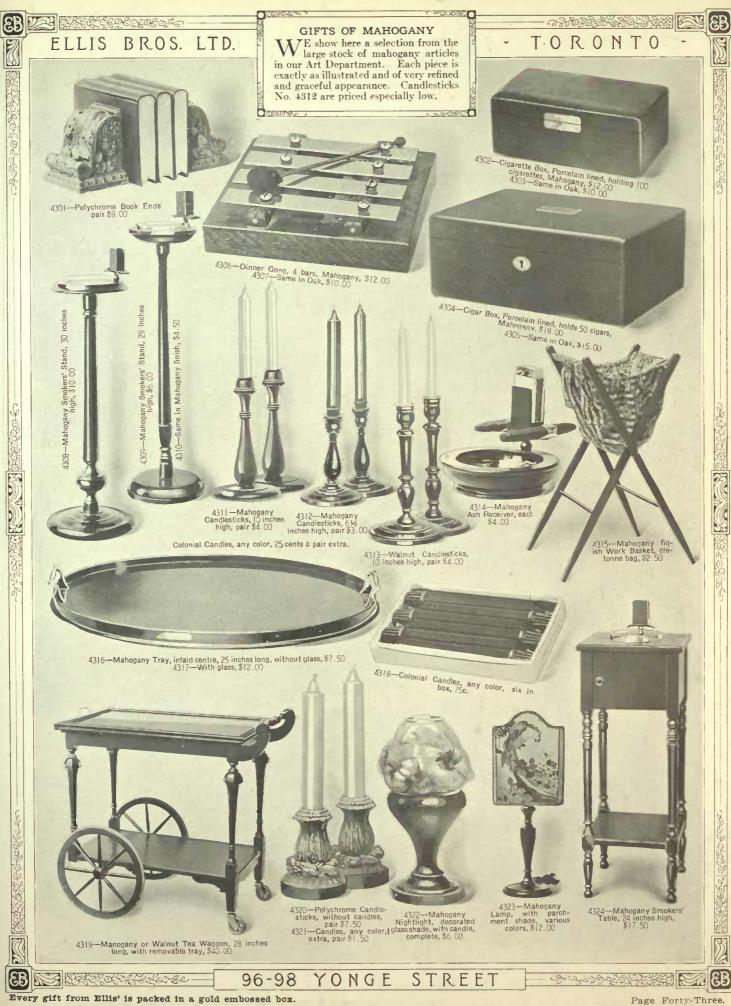

Roycroft copper is all hand hammered.

Page Forty-One.

Page Forty-Two.

Your money is yours even though you have sent it to us, until you are fully satisfied.

Page Forty-Four.

The Brown Betty set shown above makes a very nseful gift.