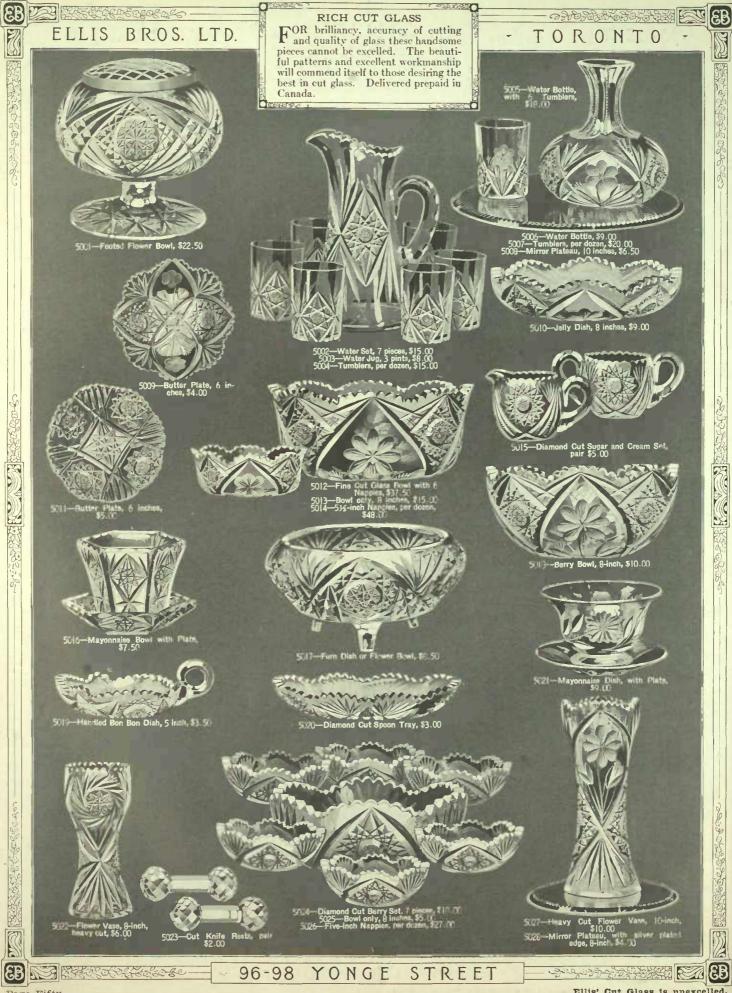

A gift of Ellis' china is always appreciated.

Page Forty-Eight.

We guarantee safe delivery of every article ws sell.

Page Fifty.

Ellis' Cut Glass is unexcelled.

These handsome chests of silver make excellent gifts for all occasions.