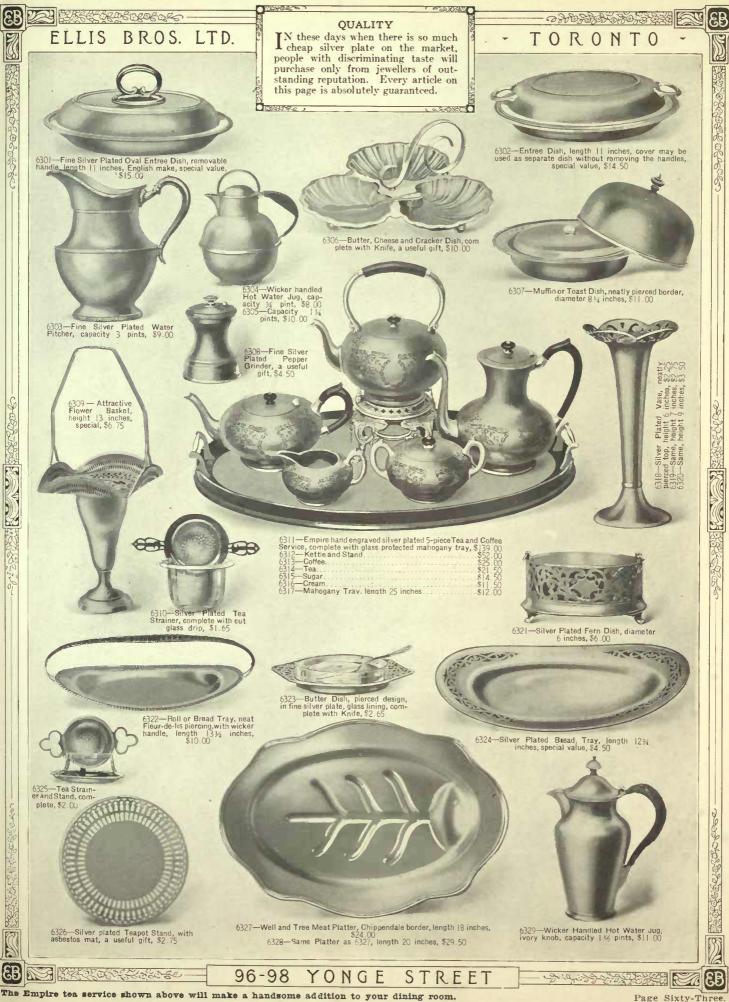

Page Fifty-Nine.

Page Sixty.

You will be remembered by the good taste displayed in the choice of your gifts.

Silver flatware is a most useful gift.

Page Sixty-Three

Page Sixty-Four.

These Prices for Engraving apply also to lvory and Ebony Tolletware. Engraved in any Color, including Gold or Sliver.