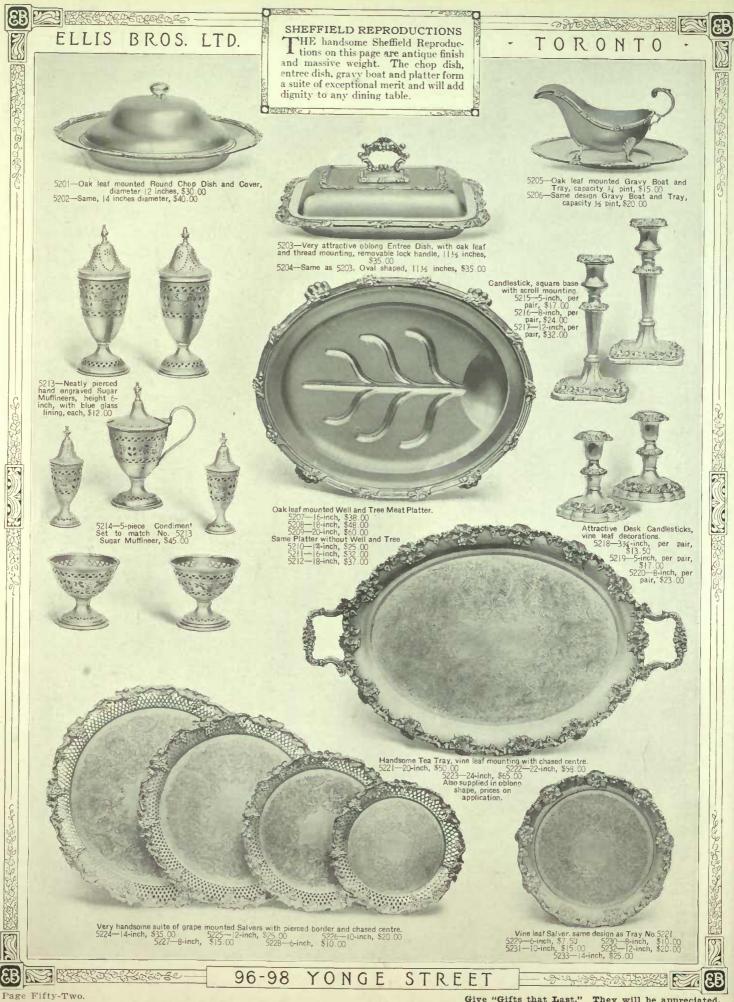

Page Fifty-One.

Page Fifty-Three.

Yon can hand these articles down from generation to generation.

Page Fifty-Six.

We engrave one Script or Old English initial free of charge on each piece. For other engraving, see page sixty-four.