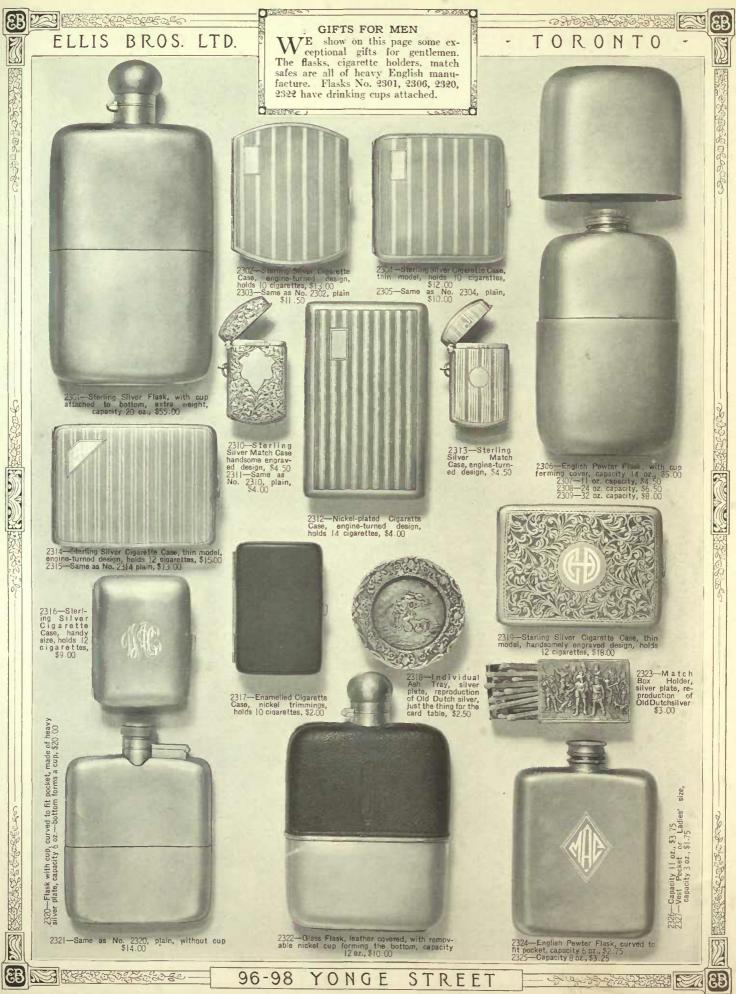

いちちち

**EF** 

The name Ellis stands for high quality.

Page Twenty-Three.

Gifts of silver are gifts that last.

Page Twenty-Eight.

Cigaretts Humidors, same as 2829, larger sizs \$12.00; smaller size \$6.50.

For prices and designs of special engraving see page sixty-four.