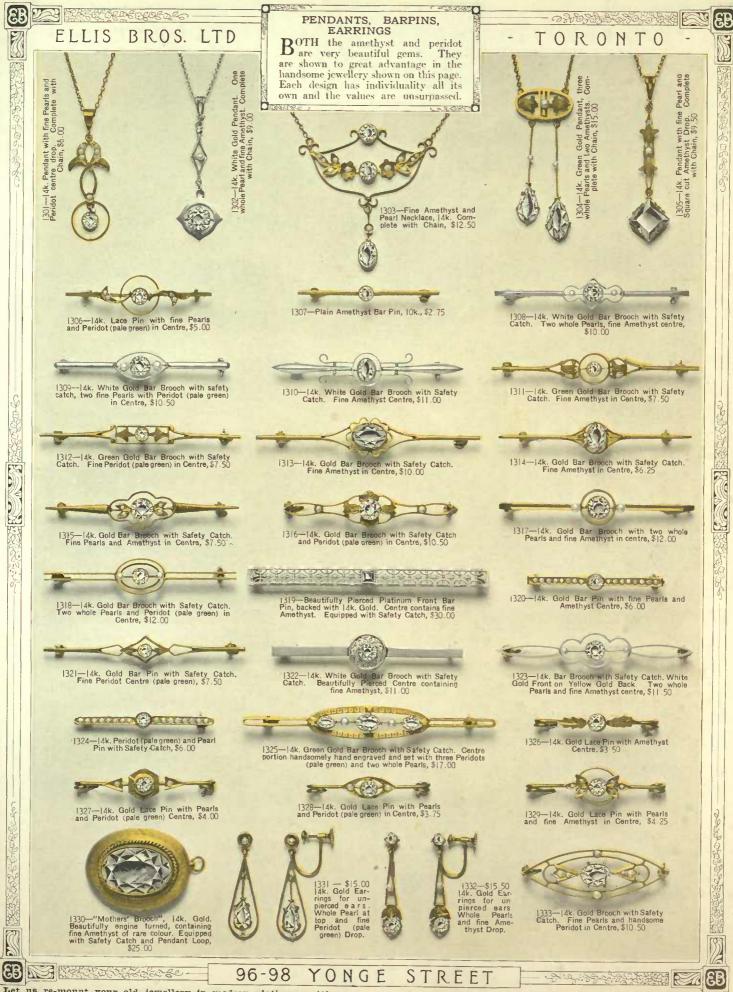

Page Three.

We sell one in every twenty diamonde imported into Canada.

Page Six.

For Birth Month rings larger than size 8, \$1.00 extra is charged.

Our guarantee applies to every article from the least expensive to the most costly.