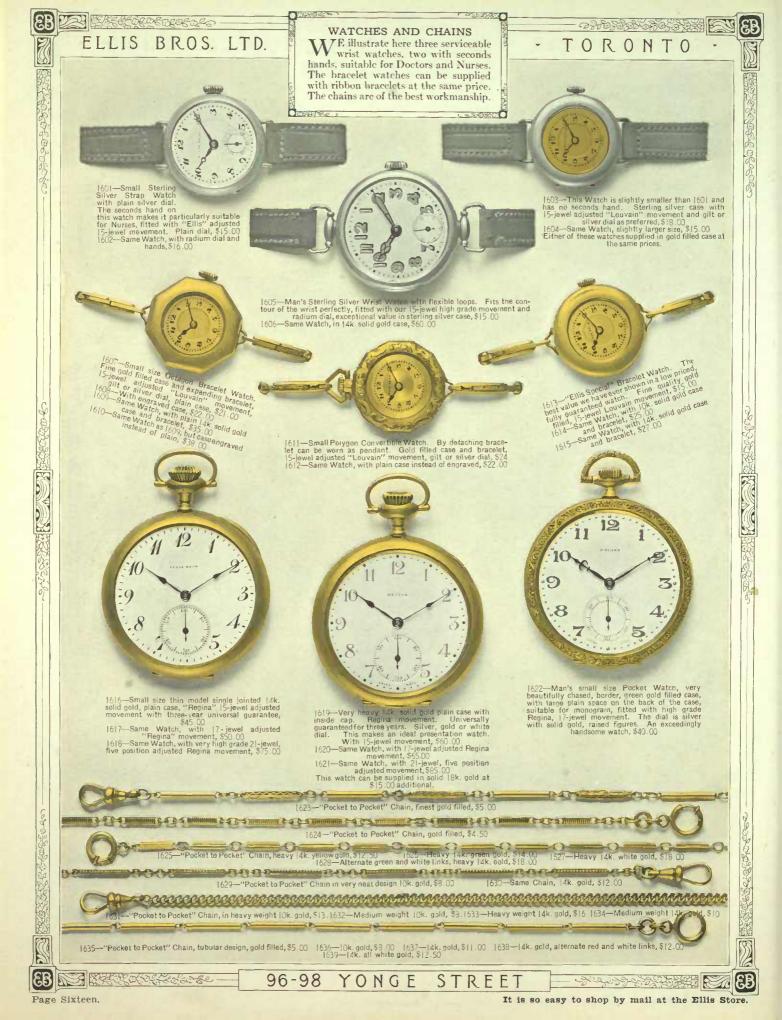

containing our Gruen precision, full jewel movement. This watch is a beautiful ornament as well as a reliable timepiece, \$950.00



[507—Very small Octagon Ribbon Watch, 14k. green gold, deeply and handsomely chased case, 15-jewel precision grade Gruen movement. Gold or platinum finish dial, \$95.00 1508—Same Watch, one size larger, \$50.00



BE ERERE Colore

TORONTO

1509-Grecian design very thin model Pocket Watch, the chasing around the edge, in black enamel relief on both back and bezel, adds very much to the attractiveness of its appearance. The gener noid. The movement is our high grade. 17 jewel Gruen, adjusted to 5 positions, tempera-ture and isochronism. 14k, \$175.00 1510-Same Watch with 21-jewel precision Gruen movement, with every fine adjustment, \$275.00



いちちち

**EF** 

















The name Ellis stands for high quality.

Page Twenty-Three.





Gifts of silver are gifts that last.







Page Twenty-Eight.

Cigaretts Humidors, same as 2829, larger sizs \$12.00; smaller size \$6.50.











For prices and designs of special engraving see page sixty-four.

Page Thirty-Three.





A gift from Ellis' in an Ellis' box, even at \$3.00 will be appreciated.

Page Thirty-Five.



Thirty-Six. Page

These \$5.00 values are unexcelled.





ERECTORDEDGOGDED -BER BROKERERE TORONTO BROS. LTD. ELLIS 3903 ちちんのやのちのののの 3901 3902 He John M. Hitchell He and thes. Themas P Thartten De und Men George Emmett request the pleasant of your preses request the plensure of your presence 3905 at the maring of their daughter at the marriage of their daughter . Huthleen Surah Ha