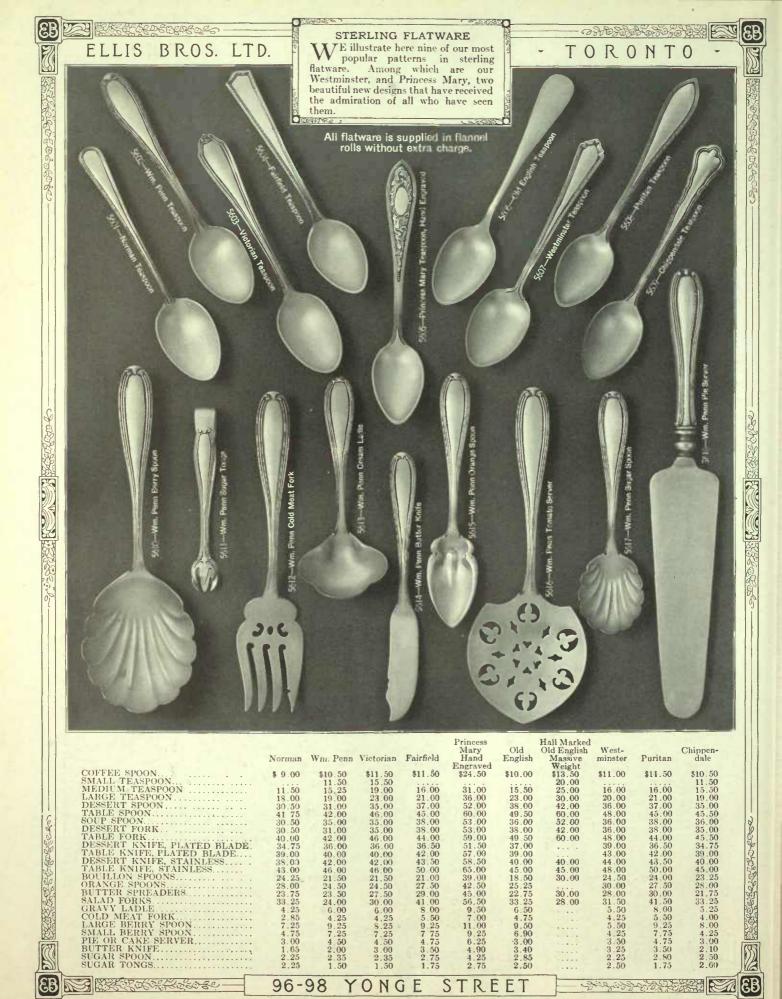

Page Fifty-Nine.

Page Sixty.

You will be remembered by the good taste displayed in the choice of your gifts.

Silver flatware is a most useful gift.

Page Sixty-Three

Page Sixty-Four.

These Prices for Engraving apply also to lvory and Ebony Tolletware. Engraved in any Color, including Gold or Sliver.