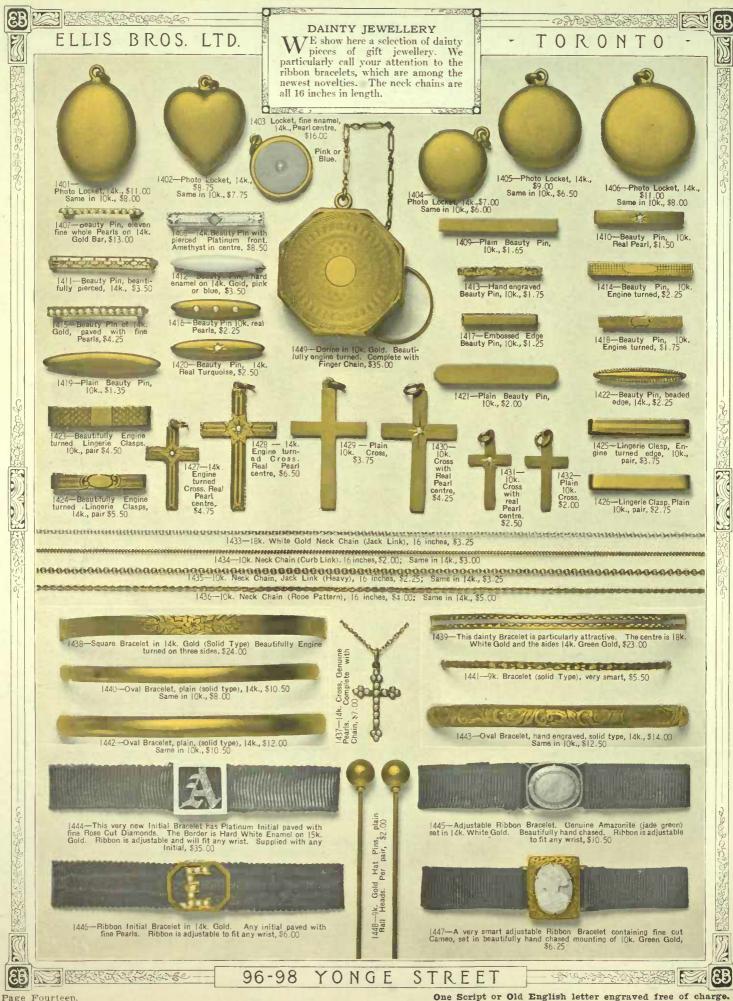

Page Nine.

Prices for engraving monograms will be found on page sixty-four.

Page Eleven.

Page Twelve.

We shall be pleased to send this Gift Book to any of your friends.

Let us re-mount your old jewellery in modern platinum settings.