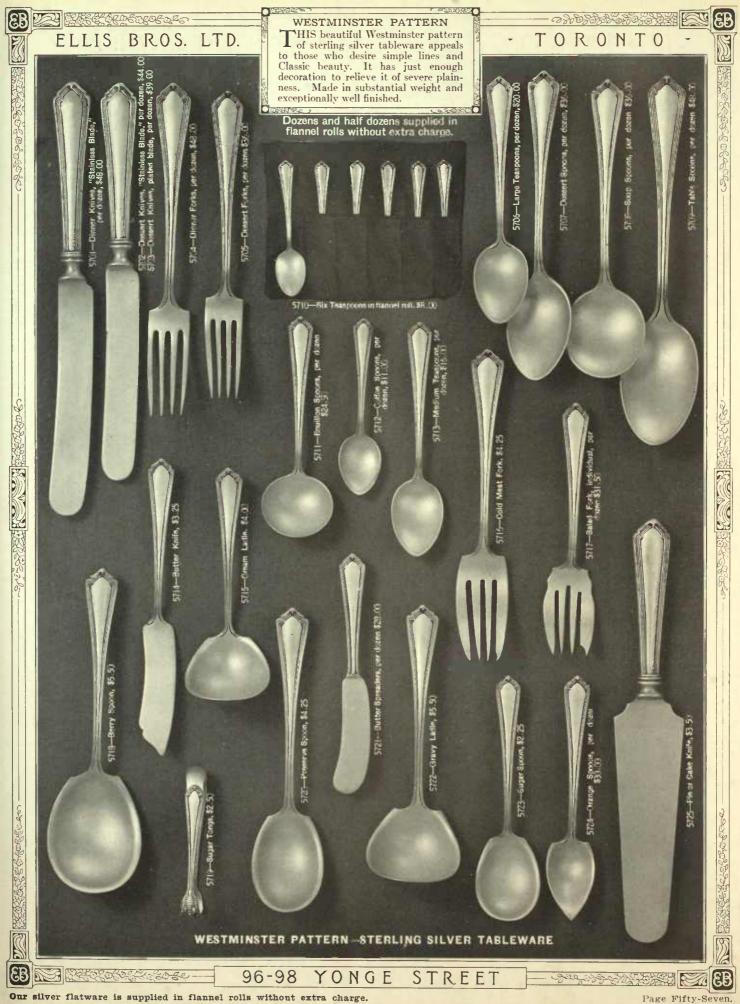

Page Fifty-Nine.

Page Sixty.

You will be remembered by the good taste displayed in the choice of your gifts.

Silver flatware is a most useful gift.

Page Sixty-Three

Page Sixty-Four.

These Prices for Engraving apply also to lvory and Ebony Tolletware. Engraved in any Color, including Gold or Sliver.