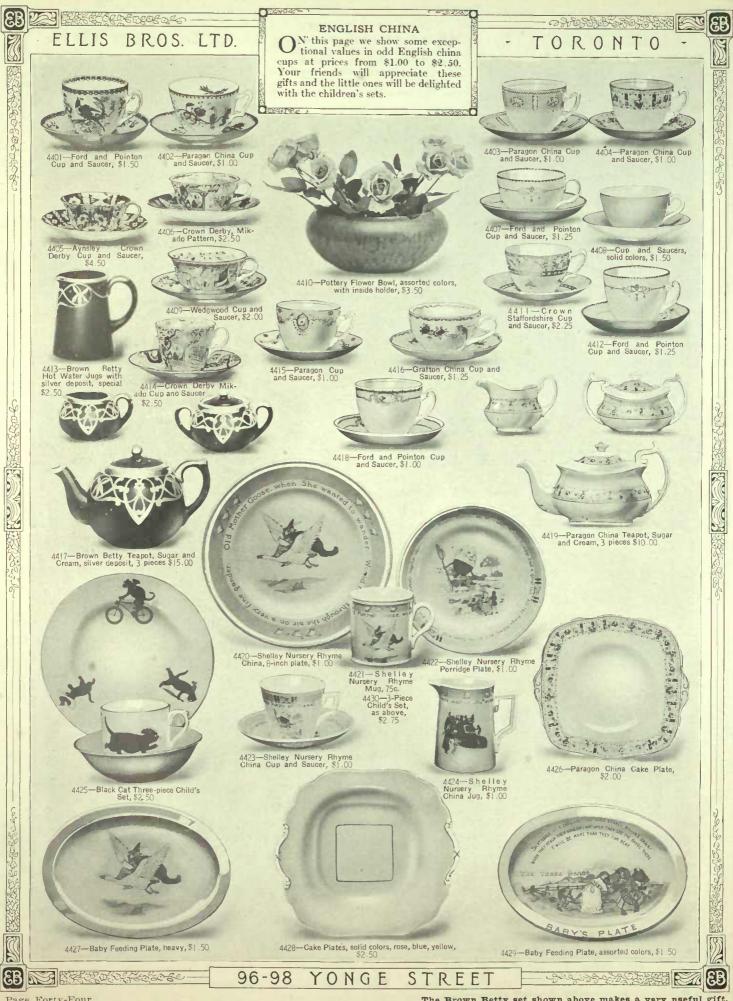

Roycroft copper is all hand hammered.

Page Forty-One.

Page Forty-Two.

Your money is yours even though you have sent it to us, until you are fully satisfied.

Page Forty-Four.

The Brown Betty set shown above makes a very nseful gift.