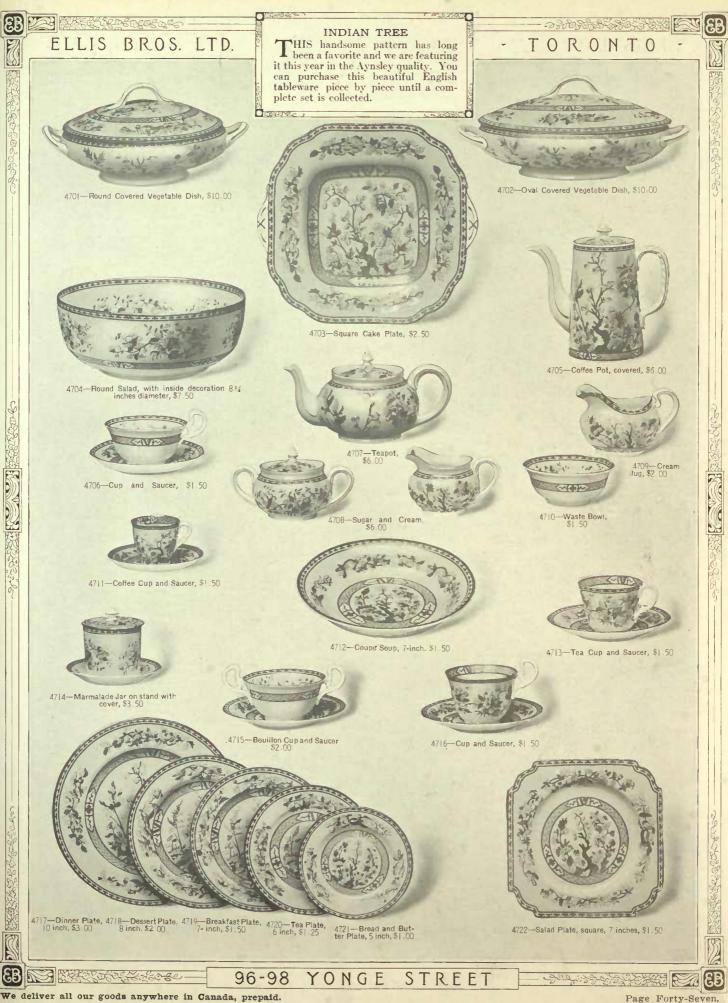

A gift of Ellis' china is always appreciated.

Page Forty-Eight.

We guarantee safe delivery of every article ws sell.

Page Fifty.

Ellis' Cut Glass is unexcelled.

These handsome chests of silver make excellent gifts for all occasions.