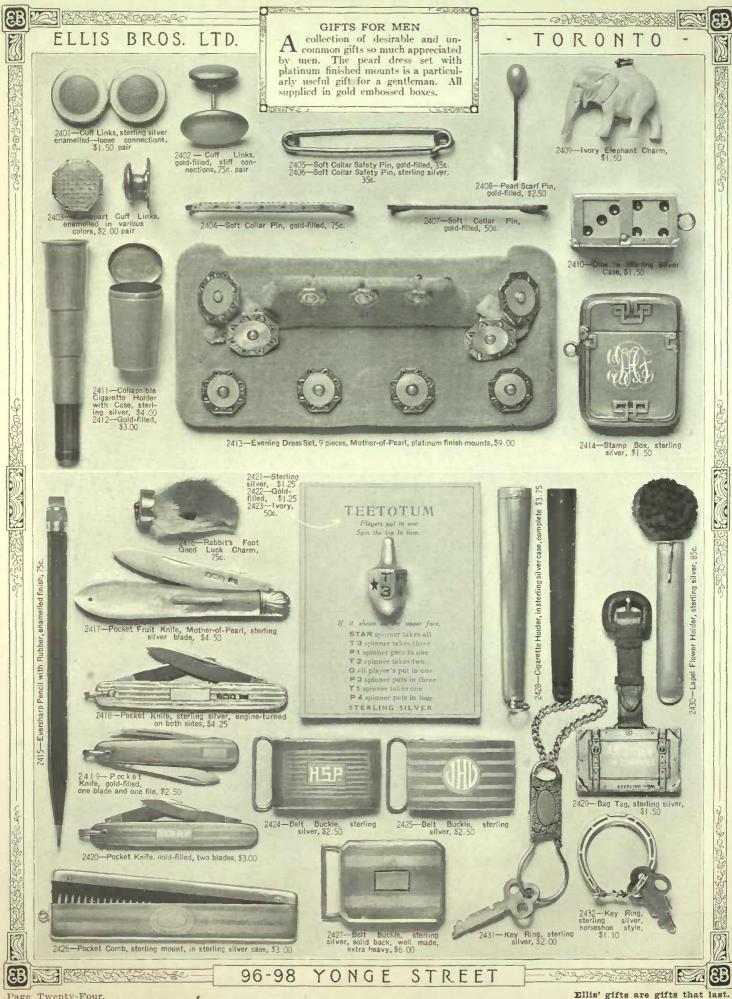

いちちち

**EF** 

The name Ellis stands for high quality.

Page Twenty-Three.

Gifts of silver are gifts that last.

Page Twenty-Eight.

Cigaretts Humidors, same as 2829, larger sizs \$12.00; smaller size \$6.50.

For prices and designs of special engraving see page sixty-four.