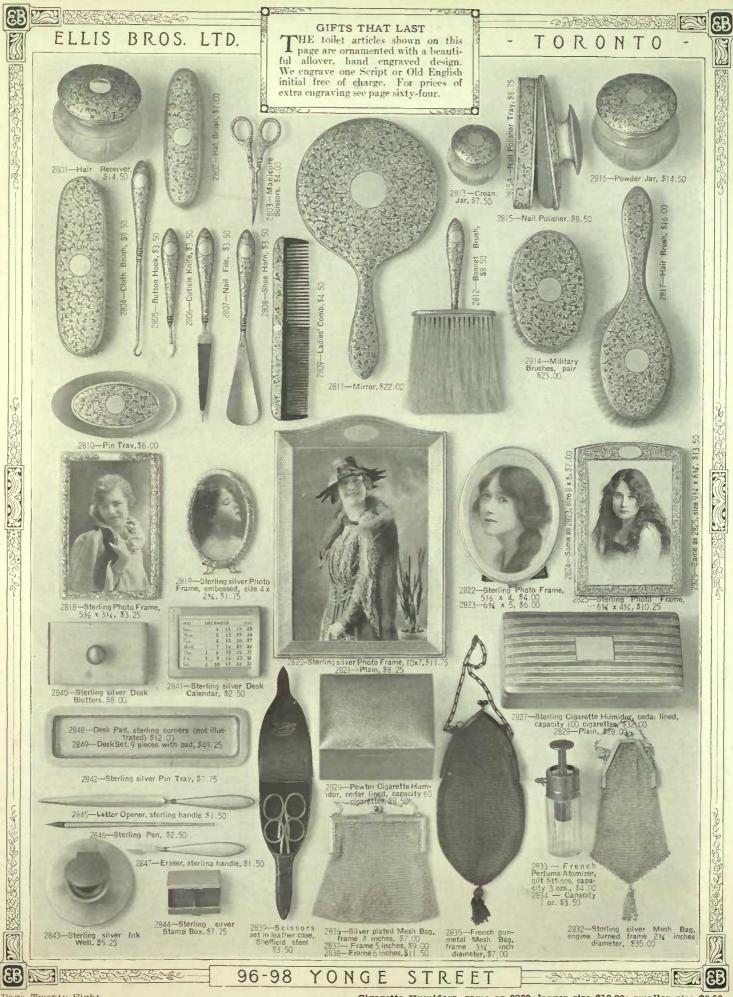

いちちち

**EF** 

The name Ellis stands for high quality.

Page Twenty-Three.

Gifts of silver are gifts that last.

Page Twenty-Eight.

Cigaretts Humidors, same as 2829, larger sizs \$12.00; smaller size \$6.50.

For prices and designs of special engraving see page sixty-four.

Page Fifty-One.

Page Fifty-Three.

Yon can hand these articles down from generation to generation.

Page Fifty-Six.

We engrave one Script or Old English initial free of charge on each piece. For other engraving, see page sixty-four.