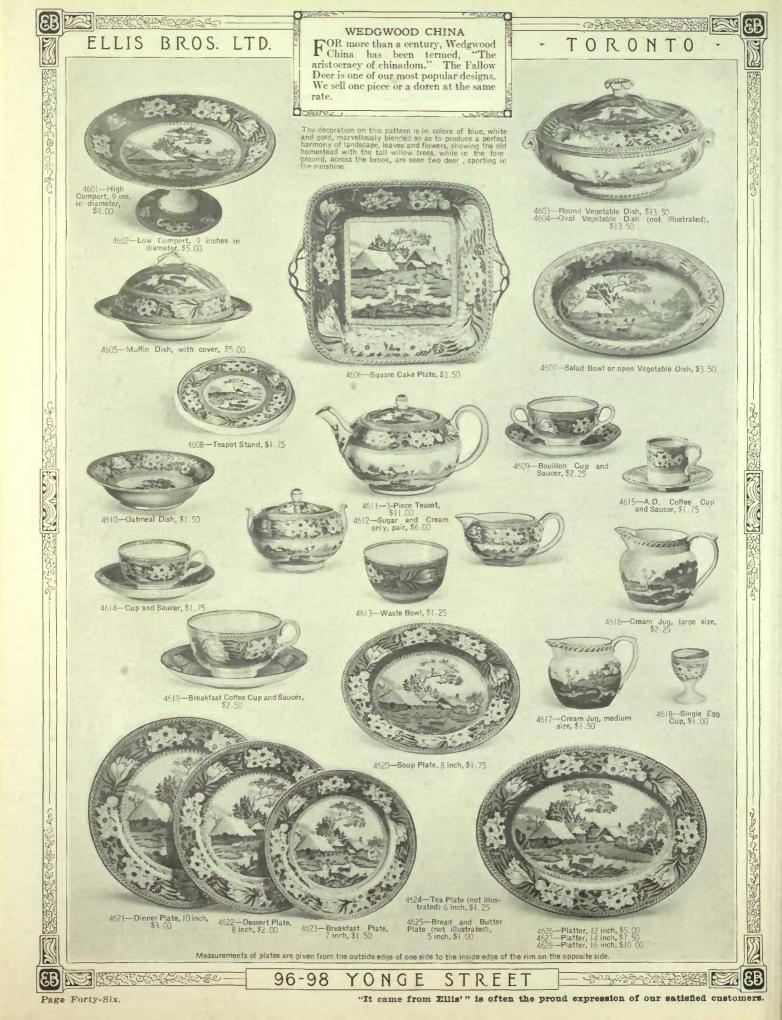

A gift of Ellis' china is always appreciated.

Page Forty-Eight.

We guarantee safe delivery of every article ws sell.

Page Fifty.

Ellis' Cut Glass is unexcelled.

These handsome chests of silver make excellent gifts for all occasions.