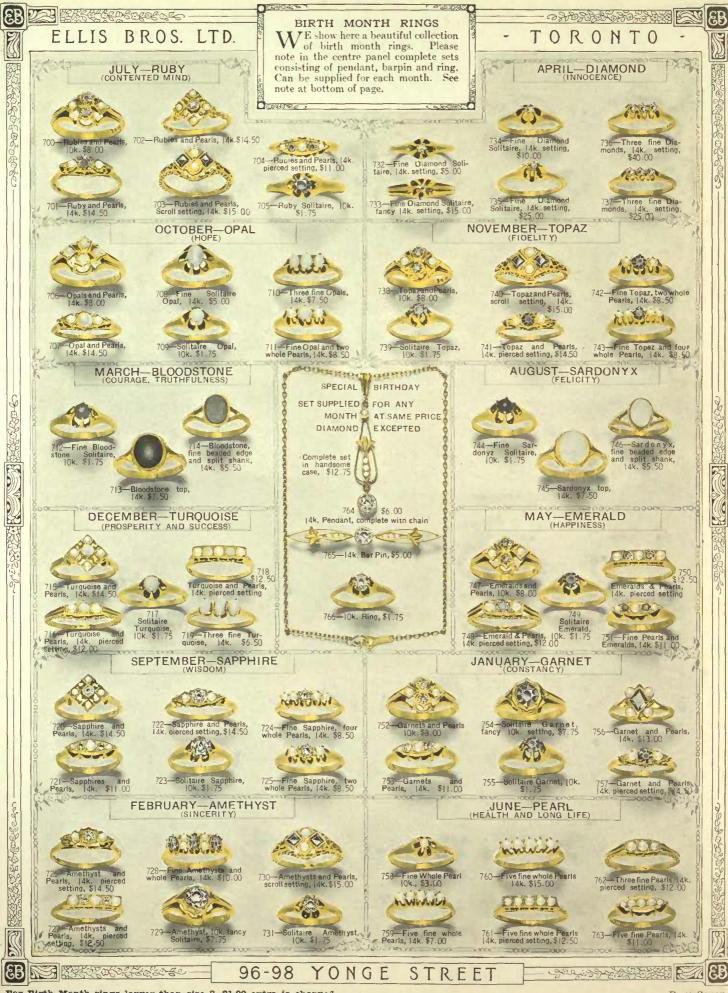

Page Three.

We sell one in every twenty diamonde imported into Canada.

Page Six.

For Birth Month rings larger than size 8, \$1.00 extra is charged.

Our guarantee applies to every article from the least expensive to the most costly.