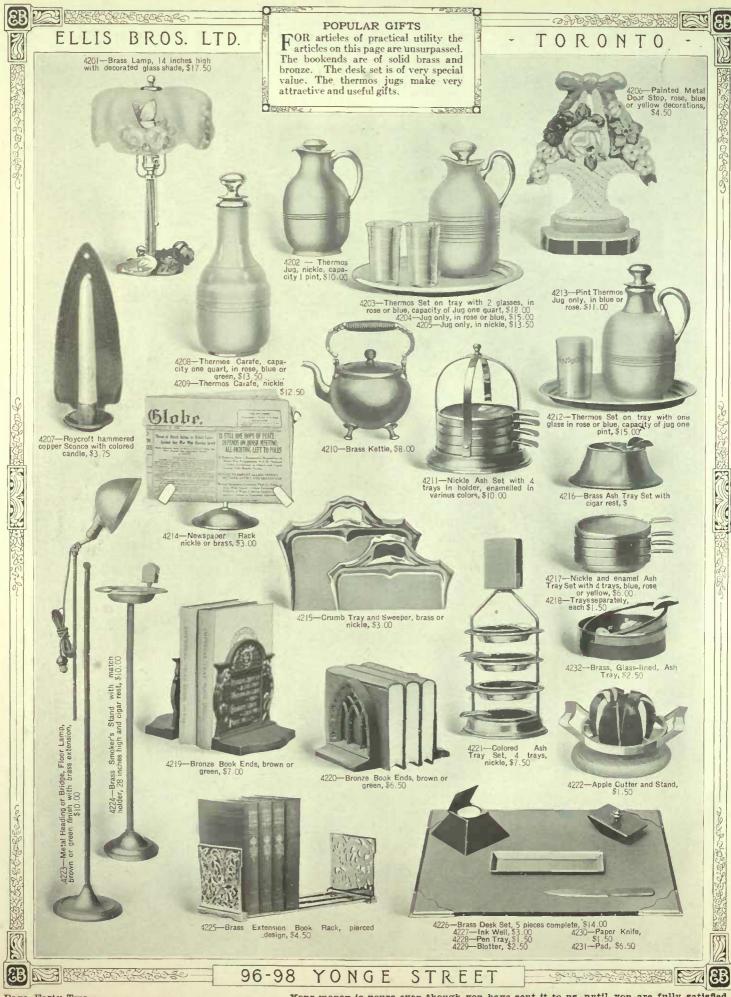

Roycroft copper is all hand hammered.

Page Forty-One.

Page Forty-Two.

Your money is yours even though you have sent it to us, until you are fully satisfied.

Page Forty-Four.

The Brown Betty set shown above makes a very nseful gift.