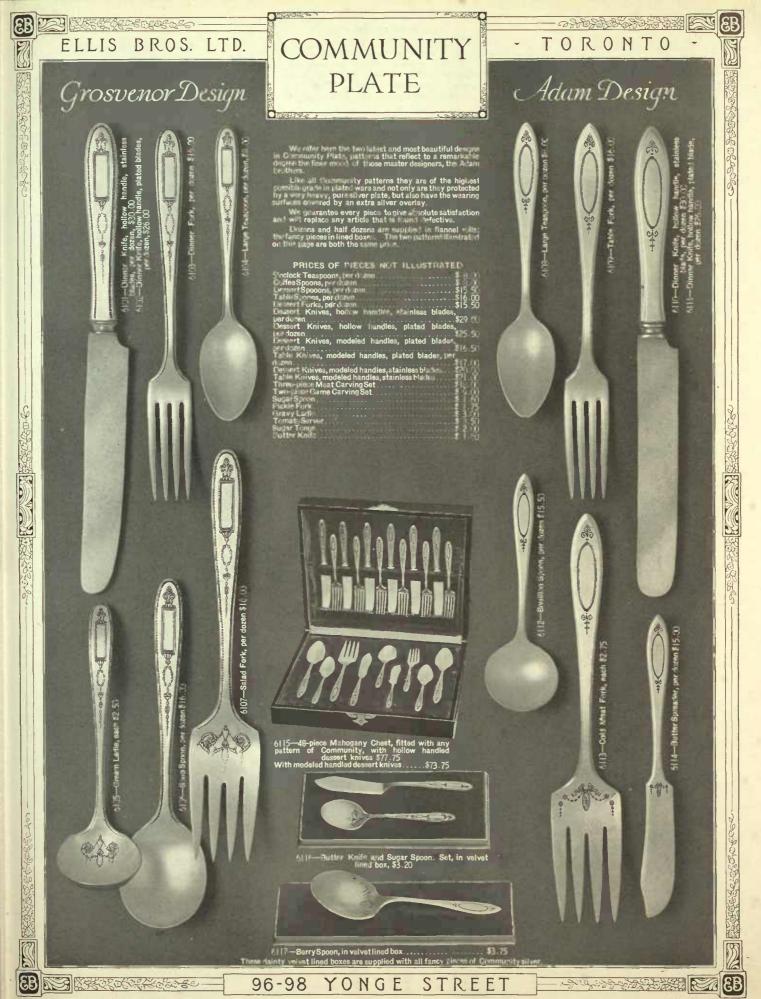

A gift of Ellis' china is always appreciated.

Page Forty-Eight.

We guarantee safe delivery of every article ws sell.

Page Fifty.

Ellis' Cut Glass is unexcelled.

These handsome chests of silver make excellent gifts for all occasions.