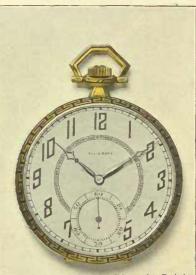

BE ERERE Colore

TORONTO

1509-Grecian design very thin model Pocket Watch, the chasing around the edge, in black enamel relief on both back and bezel, adds very much to the attractiveness of its appearance. The gener noid. The movement is our high grade. 17 jewel Gruen, adjusted to 5 positions, tempera-ture and isochronism. 14k, \$175.00 1510-Same Watch with 21-jewel precision Gruen movement, with every fine adjustment, \$275.00