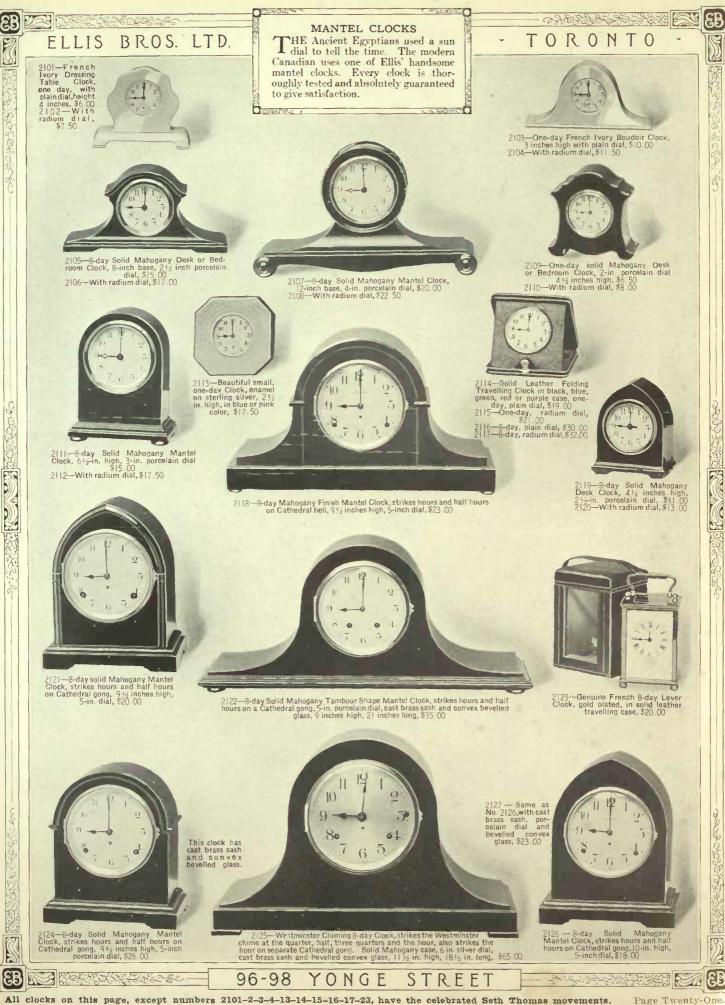

いちちち

**EF** 

The name Ellis stands for high quality.

Page Twenty-Three.

Gifts of silver are gifts that last.

Page Twenty-Eight.

Cigaretts Humidors, same as 2829, larger sizs \$12.00; smaller size \$6.50.

For prices and designs of special engraving see page sixty-four.