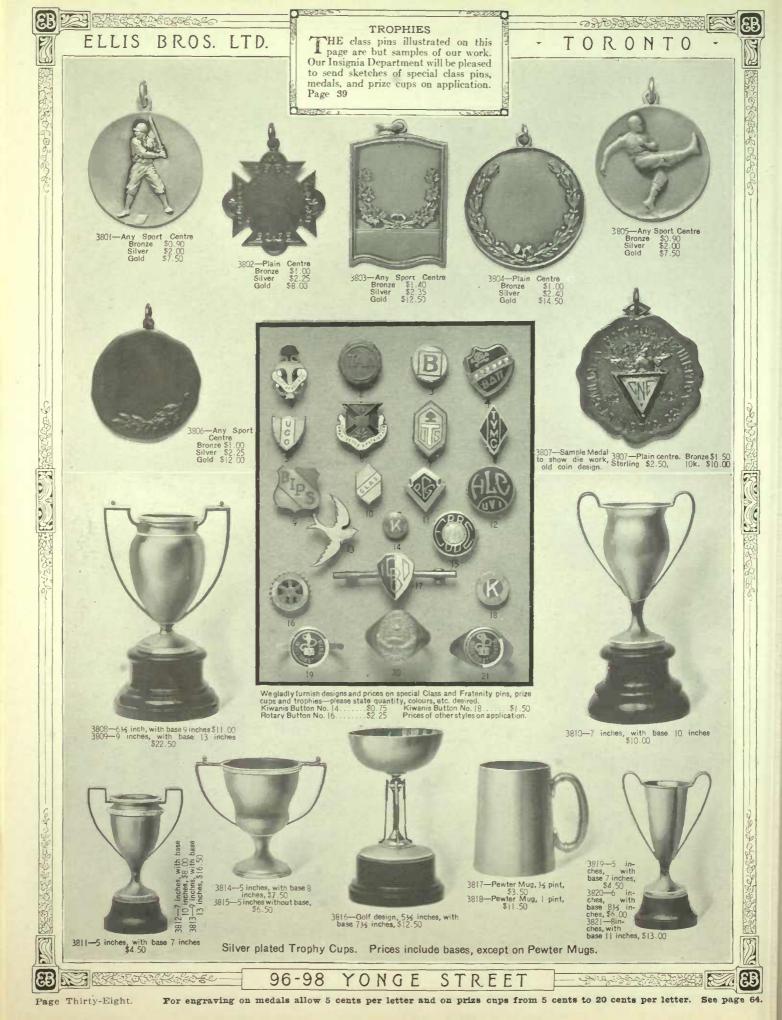

いちちち

**EF** 

The name Ellis stands for high quality.

Page Twenty-Three.

Gifts of silver are gifts that last.

Page Twenty-Eight.

Cigaretts Humidors, same as 2829, larger sizs \$12.00; smaller size \$6.50.

For prices and designs of special engraving see page sixty-four.