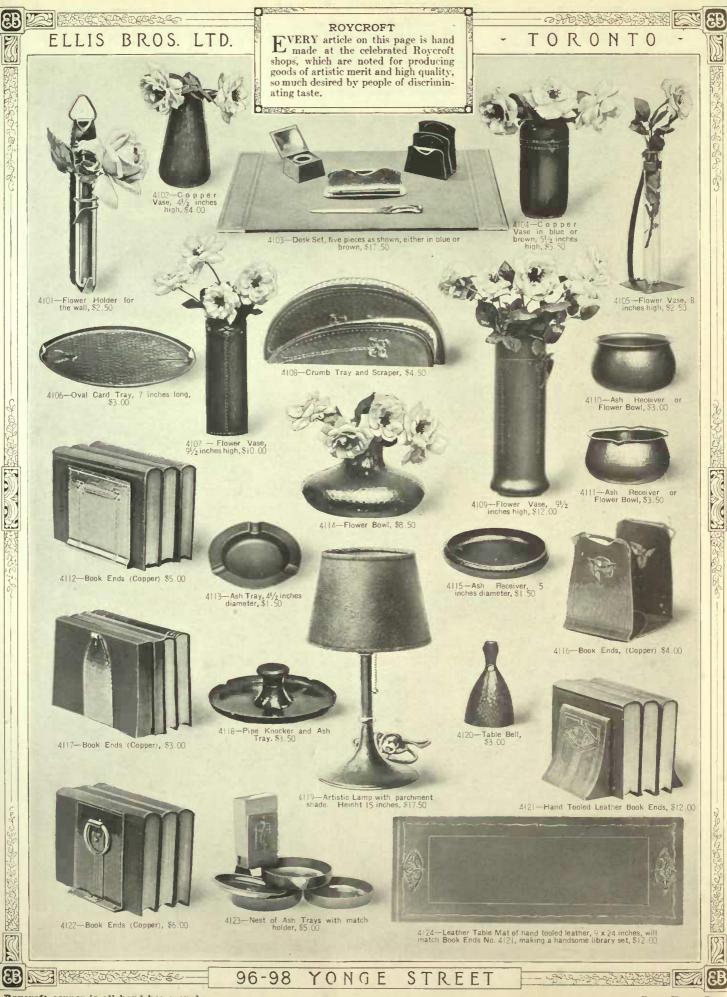

Roycroft copper is all hand hammered.

Page Forty-One.

Page Forty-Two.

Your money is yours even though you have sent it to us, until you are fully satisfied.

Page Forty-Four.

The Brown Betty set shown above makes a very nseful gift.