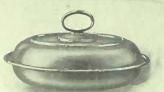

E300401. Useful Muffin Dish, pierced border, diameter 81/2 inches, \$15.00

E300402. Butter Dish, with glass lining and silver plated cover. In-expensive at \$7.25

E300403. Sauce Boat in fine silver plate. Capacity 1/2 pint, \$11.00