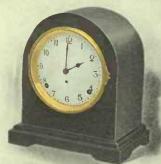

#### BRO S., LI E D M 1 T TORONTO

J270101. Eight-day Library or Living Room Clock, solid mahogany mantel case. Striking hours and half-hours on cathedral bell. 5-in. convex porcelain dial and convex glass with cast brass sash. Height 9½ inches, base 8 inches, \$30.00