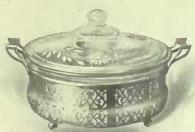

E300401. Useful Muffin Dish, pierced border, diameter 81/2 inches, \$15.00

E300402. Butter Dish, with glass lining and silver plated cover. In-expensive at \$7.25

E300403. Sauce Boat in fine silver plate. Capacity 1/2 pint, \$11.00

E300407. Hot Water Jog. QUBEN Anne pattera, 8 inches high, \$25.00

E300410. Handsome Table Centrepiece for flowers. A very graceful design. Inexpensively priced at \$24.00