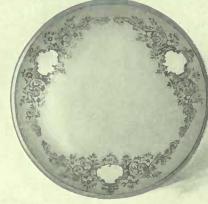

E282819. Hot Water Kettle, 214 pints, \$155.00 F282820. Mahogany Trny, plate glass lining over bottom. Length 25 inches, \$13.50 E282821. Waste Bowl (not illustrated), \$30.00

E282813. EARLY ENGLISH sterling silver hand-engraved Sandwich Plate. Diameter 9 inches, \$35.00