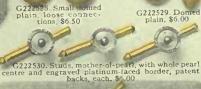

G222525. Stiff connections, engine turned design, \$9.50

G222526. Engine-turned centre, engraved plati-num border, \$18.00

G222515. Loose connections, flat, plain. \$9.50 tions, domed, plain, 14-tions, domed, plain, 14-tions, domed, plain, 14-tions, 57.00 G222517. Same in 10-kt. gold, \$5.50

G222527. Torpedo-shaped Links, loose connections, \$7.50

G222529. Dome

8. Shirt Stud \$1.50

ar Button G222538

G222540. Dress Sets in mother-of-pearl, with gold centre, loose connections, set, \$13.25 G222541. Links only, \$6.50 G222542. Studs, each, \$2.25