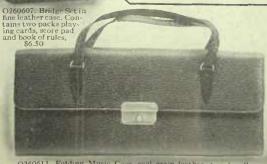

O260605. Lady's Flat Travelling Jewel Case. English pebble morocco, silk lined. Has ring compartment and two drawstring pockets with lift out tray, lock and key. Size 7 x 5 x 2 inches, \$10.00

O260603. Handy Afiction Bridge Set, leather case Contains two packs gift-edged cards and score pad \$5.00