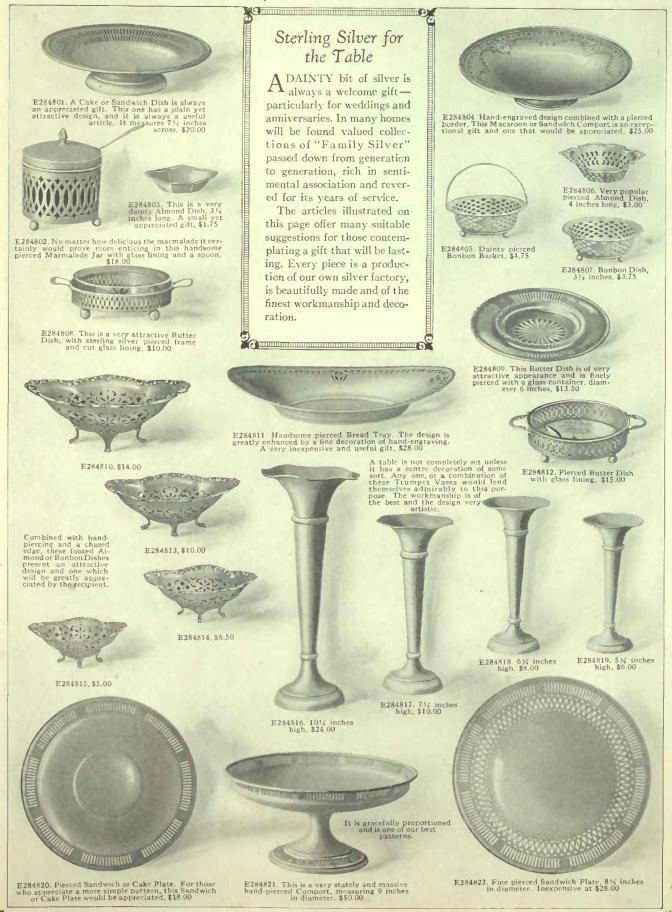

## Presentation Pieces

In Sterling Silver

OR weddings, anniversaries and similar occasions it is hard to imagine a finer gift than an artistic piece of sterling silver. It is beautiful, useful, lasting, enduring from one generation to another - and its daily use keeps the giver in continual kind remembrance.

The articles shown on this page are a few suggestions of moderately priced pieces of our own manufacture. They are all of substantial weight and of the very highest standard of quality. Illustrations

are one-quarter actual size.
The Table Cluster would make a much appreciated gift as also would the Georgian Almond and Bonbon Dishes.

E285805. Sugar Dredger, 614 in-ches high, EARLY ENGLISH design, \$14.50 Dredger, 7 in-ches high, grace-fully modelled, \$15.50

E285806. This is a very handsome Sugar Dredger in the TUDOR hand-engraved design, 7½ inches high, \$25.00

E285809. Macaroon or Cake Dish fine pierced silver DUCHESS design \$20.00

E285812. Dainty pierced Bon-bon Basket, measuring 6 in-ches across, and has a movable handle, \$15.00

E285807. COLONIAL style Candlestick, with a hand-engrav-ed wreath, height 7 inches, pair, \$31.00

E285810. Fine pierced Comport, measuring 5 inches across by 5% inches high, \$21.00

E285815. Fine Cut-glass Marmalade Jar. Sterling silver cover and spoon, \$8.50

E285816. Pierced Sandwich or Cake Plate, hav-ing fine decoration, hand-engraved, very heavy stock, diameter 9 inches, \$38.00

E285817. Wreath engraved Cake or Sandwich Plate with pierced edge, diameter 7½ inches, \$22.50

E285818. Cake or Sandwich Comport in one of the newer creations, diameter 8 inches, \$22.50