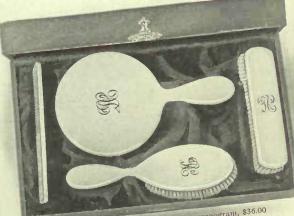

D251703. A Brush and Comb Set is a very suitable suggestion for an inexpensive personal gift. Without monogram, \$11.00 With monogram, \$12.25

D251704. Hair Brush, Comh and Mirror, \$27.75
Without monogram, \$25.25
This is a very popular set, especially moderate in cost. There are some very attractive sets in hand-painted ivory which are not illustrated on this page, but of which we shall be glad to tell you upon receipt of your inquiry. The decoration is hand-applied by a special process which renders the colour permanent and, of course, very materially enhances the appearance.

D251705. Seven pieces, \$43.25

Without monogram, \$38.75

The illustration fails to adequately convey the pleasing appearance of this slocked and sateen-lined, present a very attractive appearance in addition to the actual quality of the goods.