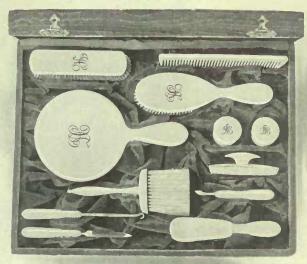

### O S., LIMITED TORONT BR

D251701. Twelve pieces, \$55.00
Without monogram, \$48.75
This set is specially recommended as one from which the maximum of usefulness can be obtained with the fewest possible pieces. The quality of the mirror plate and the steel fittings in the maricure pieces is of the same high order as in the individual pieces shown opposite. A handsome gift.

The presentation cases, in which we furnish this ivory ware are distinctly above the ordinary in quality. They are all made in our own workshops of seasoned wood, covered, blocked and padded to hold the pieces in position.

# Ivory Toiletware

In Presentation Cases

2 AUTHORITHMENT OF THE PROPERTY OF THE PROPERT

A GIFT of ivory toiletware is always considered a gift in good taste. It is, of course, considerably cheaper than in sterling silver, but the high quality in which our goods are supplied is the true secret of its continued popularity. Monogram and initials are en-

graved at prices below in dark blue (the most suitable colour) unless otherwise ordered.

## ENGRAVING PRICES PER LETTER

Entwined Old Script English

Military Brush... Hair Receiver... Puff Jar.... Soap Box....
Jewel Box...
Talcum Holder..
Manicure Pieces.

D251702. Four-piece Set with two-letter monogram, \$36.00 Without monogram, \$32.75

D251703. A Brush and Comb Set is a very suitable suggestion for an inexpensive personal gift. Without monogram, \$11.00 With monogram, \$12.25

D251704. Hair Brush, Comh and Mirror, \$27.75
Without monogram, \$25.25
This is a very popular set, especially moderate in cost. There are some very attractive sets in hand-painted ivory which are not illustrated on this page, but of which we shall be glad to tell you upon receipt of your inquiry. The decoration is hand-applied by a special process which renders the colour permanent and, of course, very materially enhances the appearance.

D251705. Seven pieces, \$43.25

Without monogram, \$38.75

The illustration fails to adequately convey the pleasing appearance of this slocked and sateen-lined, present a very attractive appearance in addition to the actual quality of the goods.