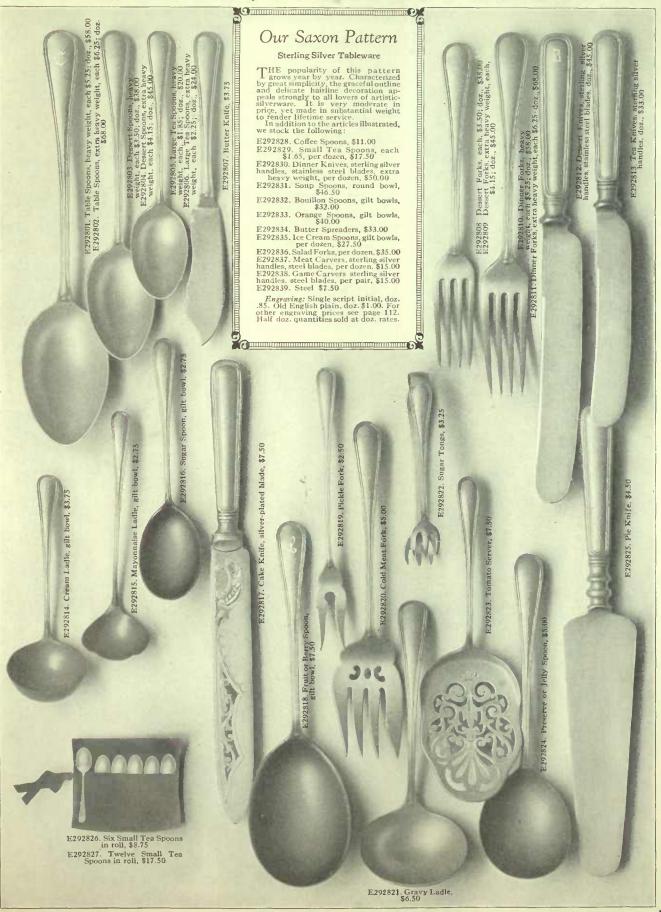

# "Chantilly"

Sterling Silver Tableware

THE design of this pattern is adopted from a period in French decoration distinguished for dignity and elegance. There is about its semi-conventional lines an appearance of great refinement—enhanced by its sharp clear-cut features, while the silver itself is of extra heavy weight and strength. It is a pattern we have no hesitation in recommending for those to whom superior decoration appeals.

In addition to the articles illustrated we stock the following:

E293822. Coffee Spoons, each, \$1.40,

trated we stock the following:

E293822. Coffee Spoons, each, \$1.40, per dozen, \$15.00

E293823. Small Tea Spoons, each, \$1.85; per dozen, \$20.00

E293824. Orange Spoons, doz., \$42.00

E293825. Bouillon Spoons, doz., \$42.00

E293825. Soup Spoons, round bowl, per dozen, \$55.00

E293827. Oyster Forks, doz., \$22.00

E293828. Salad Forks, doz., \$22.00

E293829. Meat Carvers, per pair, \$15.00

E293831. Steel, \$7.50

E293831. Steel, \$7.50

Ez93831. Steel, \$7.50

Engraving: Single script initial, doz. 85. Old English plain, doz. \$1.00. For other engraving prices, see page 112. Half doz. quantities sold at doz. rates,

E293815. Butter Spreaders.

E293821. Six Small Tea Spoons in flannel roll, \$10,00°.

E293832. Twelve Small Tea Spoons in flannel roll, \$20.00

neat flannel roll is supplied with all half dozen or dozen orders.