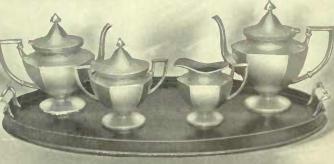

the best that can be produced anywhere.

anywhere.

The tea services shown on this page would make exceedingly handsome gifts, particularly the beautifully engraved OLD ENGLISH set.

The mahogany trays at the bottom of the page are also popular gift selections. No. E301419 is a fine inlaid tray that would be highly prized by any bride or housekeeper because of its great convenience for social and every day usage, as well as its ornamental value. as its ornamental value.

1 minimum management of the control of the control



E301402. Fine silver-plate Cake Basket, 9 inches diameter in a neat attractive hand-pierced design, \$11.00



E301404. Handsome hand-pierced Cake or Sandwich Plate. Very elaborately designed with hand-piercing. This is undoubtedly a fine piece of workmanship, \$9.00



E301406. COLONIAL Tea Service. Four pieces on 25-inch mahogany inlaid tray in fine silver-plate, as illustrated, \$61.50
E301407. Coffee Pot, \$16.00
E301408. Tea Pot, \$15.00
E301409. Sugar Bowl, \$10.50
E301410. Cream Jug, \$9.00
E301411. Mahogany Tray, silver-plated handles, \$11.00



E301405. Silver-plated Butter Dish and Knife. Glass lining, \$3.50



E301419. Fine Mahogany Inlaid Tray. 25 Inches long. Silver-plated bandles. As a gift, a tea tray is very appropriate. It is something which the recipient takes a great deal of delight in, and which can be put into use on almost every social, as well as other occasions. The two trays we illustrate on this page are of finest quality and workmanship. This one is priced at \$11.00



E301420. Fine Mahogany Tray Inlaid, 25 inches long, gla