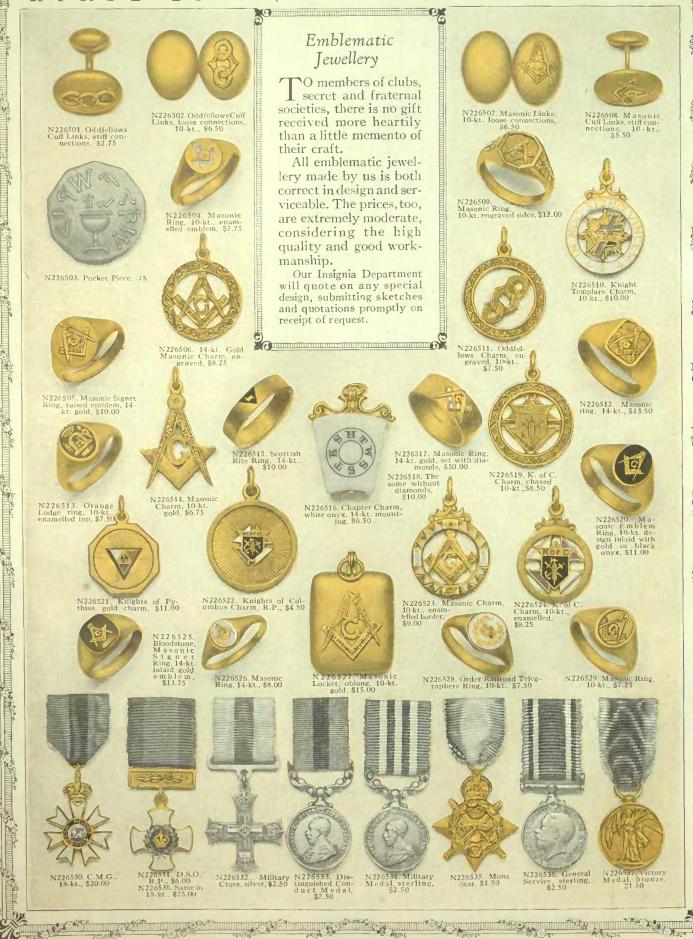

., very attractive, \$27.50

B223511. Pocket-to-pocket Chain, platinum and gold links in 14-kt., small links in platinum, \$44.50

B223512. Pocket-to-pocket Chain, platinum and 14-kt. gold, \$55.00

B223513. Pocket-to-pocket Chain, 14-kt. heavy jack links, squared edges, \$30.00

B223514. Pocket-to-pocket Chain, 14-kt. curh links, \$18.00

B223515. Pocket-to-pocket Chain, 14-kt, curb links \$23.00

reconstruction conservations and the conservation of the conservat

B222517 Single Jonesh Watch Chain 14-bt with har and drop \$31.00

ARRESTANDA PARACACA

B223518. Single-length Watch Chain, 14-kt. heavy weight with bar and drop, \$36.00

B223519. Double-length Watch Chain 14-kt

length 16 inches, \$40.00

B223520. Double-length Watch Chain, with sliding bar, 14-kt., heavy weight, \$52.50









#### R S., D T E B T E 0 R L M RO N T



#### LIMITED TORONTO B R O S., E R Y C ALLEGERALDER CONTROL OF THE PROPERTY OF THE



B229001. The first impression made upon you as you look at this watch is that it is "out-of-the-commou" in design—one of the reasons why it is such a great favorite. The case is handmade, and by taking a side view of it, you will see why it is known as the "barrel" shape. The movement is our and never was a fully named. I4-



B229003. Set side by side with many lower priced watches, it is perhaps not easy for an "outsider" to appreciate the higher price of this watch. The actual value is there, however, as the movement is one of our very best, the CLIVE. It commends itself strongly to those who like "the plain but good," Price in 14-kt.



THE telephone at one