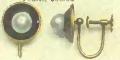

G216501. Onyx and Pearl drop Earrings in white gold mounting. Four whole Pearls, \$16.50

G216502. Onyx drop with Diamond centre in white gold mounting. Two whole Pearls, \$30.00

G216503. Ball Earrings, Onyx in a beaded setting with Pearl centre, \$22.00