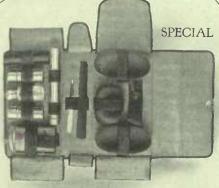

O258608. Gentleman's Dressing Roll. Contains two ebony hair brushes, comb, soap box, tooth paste tube, nickel-plated tooth brush tube and tubes to take shaving soap and shaving brush, perfume bottle, tin of takeum powder and metal mirror, nail file. This case is made of the new leather fahric and looks and wears even better than leather. Size closed 10 x 6 x 3 inches, \$20.00

O258609. With a GILLETTE Safety Razor, \$25.00

comb, tooth paste in case, nail file, mir-ror and loop for safety razor. Size closed 9 x 8½ ins. \$15.00 O258614. With GILLETTE Safety Razor, \$20.00

O258618. Black cobra-grain cow-hide leather Chib Bag fitted as illustrated. Has loop for safety razor, 18 inches long by 12 inches deep, \$87.50