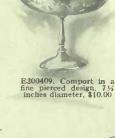

H275102. Mayonnaise or Sauce Dish, floral pattern, fluted edge, \$7.75

H275104. Comport, very effective moderately priced at \$6.60

H275105. Bonbon or Olive Dish, 6 inches across, tilted to show cut, \$4.50