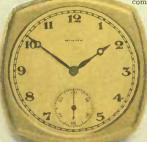

### TORONT S., LI M I T E D E B R RY R

B233001. 17-Jewel, Expres \$60.00 LEADER, gold-filled \$60.00

B233002. 19-Jewel, EXPRESS LEADER, gold-filled, \$65.00

B233003. 21-Jewel, EXPRESS MONARCH, gold-filled, \$90.00 MONARCH, gold-filled, \$100.00

B233005. The movement in this watch is known as the Seavice, and we guarantee that it will render good service. It is a 15-jewel with Breguet hairspring and compensation balance, etc. The case is our best gold-filled, with an inside case, giving added protection. With all this goodness — note the exceptional low cost, \$30.00 B233006. In appearance this watch is just like the preceding one, the only difference between this and the preceding watch is that it contains our 16-jewel Caracara movement, which also has a compensation balance and Breguet hairspring. Price in best gold-filled, \$35.00 B233007. In the case of this watch, it is identical to the two above, but the movement is decidedly different. It is our Downing Street movement, 19-jewel, adjusted to more and cold. Breguet hairspring, patent regulator compart and cold. Breguet hairspring, novement should really be used in our highest to the gold-filled case for those who want the very highest timekeeping qualities at a moderate price.