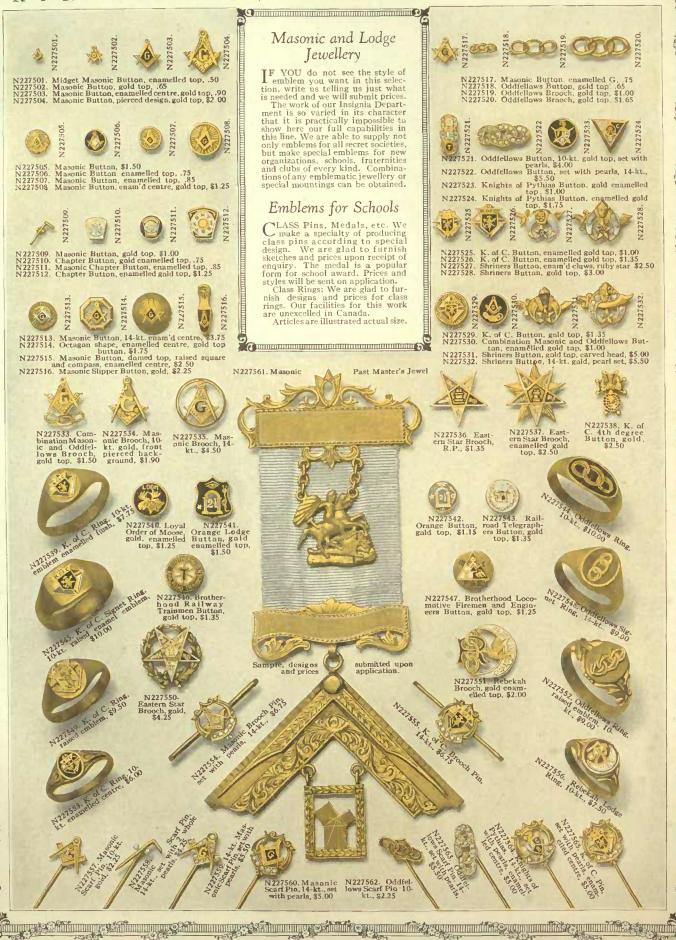

very attractive, \$27.50

B223511. Pocket-to-pocket Chain, platinum and gold links in 14-kt., small links in platinum, \$44.50

B223512. Pocket-to-pocket Chain, platinum and 14-kt. gold, \$55.00

B223513. Pocket-to-pocket Chain, 14-kt. heavy jack links, squared edges, \$30.00

B223514. Pocket-to-pocket Chain, 14-kt. curh links, \$18.00

B223515. Pocket-to-pocket Chain, 14-kt, curb links \$23.00

reconstruction conservations and the conservation of the conservat

B222517 Single Jonesh Watch Chain 14-bt with har and drop \$31.00

ARRESTANDA PARACACA

B223518. Single-length Watch Chain, 14-kt. heavy weight with bar and drop, \$36.00

B223519. Double-length Watch Chain 14-kt

length 16 inches, \$40.00

B223520. Double-length Watch Chain, with sliding bar, 14-kt., heavy weight, \$52.50









#### R S., D T E B T E 0 R L M RO N T



#### LIMITED TORONTO B R O S., E R Y C ALLEGERALDER CONTROL OF THE PROPERTY OF THE



B229001. The first impression made upon you as you look at this watch is that it is "out-of-the-commou" in design—one of the reasons why it is such a great favorite. The case is handmade, and by taking a side view of it, you will see why it is known as the "barrel" shape. The movement is our and never was a fully named. I4-



B229003. Set side by side with many lower priced watches, it is perhaps not easy for an "outsider" to appreciate the higher price of this watch. The actual value is there, however, as the movement is one of our very best, the CLIVE. It commends itself strongly to those who like "the plain but good," Price in 14-kt.



THE telephone at one t