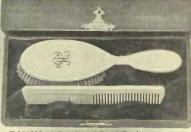

D251703. A Brush and Comb Set is a very suitable suggestion for an inexpensive personal gift. Without monogram, \$11.00 With monogram, \$12.25

D251704. Hair Brush, Comh and Mirror, \$27.75
Without monogram, \$25.25
This is a very popular set, especially moderate in cost. There are some very attractive sets in hand-painted ivory which are not illustrated on this page, but of which we shall be glad to tell you upon receipt of your inquiry. The decoration is hand-applied by a special process which renders the colour permanent and, of course, very materially enhances the appearance.