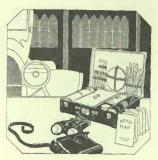

### R S., B RO LI M I T E D TORONT

O258601. Travelling Case for a man. Contains two full size comy hair brushes, cloth brush, box for soap, tooth paste tube, perfume or hair tonic bottle, tube to take shaving brush and soap, nickel tooth brush tube, comb, metal mirror and loop for safety razor. Size closed 131/2 x 7 inches. This is made of new leather fabric, \$30.00 C258602. With a Safety Razor.

O258603. Super quality Gentleman's Dressing Case, black goat sent leather, leather lined. Contains natural chony hair brush and cloth hrush, comb, nickel-plated soap box, glass and nickel tooth hrush tube and hair tonic or pertume bottle, tubes for shaving soap and shaving brush, metal mirror and loop for safety razor. Closed 9½ x Sins. \$22.50 O258604. With GILLETTE Safety Razor, \$37.50

O258607. Brush and Comb Set, fine soft leather, moire lined, pair of hair brushes, cloth brush comb, tooth brush and guard. Size 7 x 6 ½ x 13 ½ inches closed, \$13.50

Useful Gifts for Him

VERY article on this page EVERY article on this particle has been selected with the idea of usefulness in mind and, as well as being practical, each one will last through years of hard service.

They are just the things for the man for whom it is hard to select gifts.

O258605. Man's Dressing Case, solid English tan hide leather fitted with high grade ebony hair brush, glass and nickel tooth brush tube, nickel shaving soap tube, turn-back shaving brush, soap box, comb, file, tweezers and leather-covered mirror. Has loop for safety razor.

O258606. With a GILLETTE Safety Razor, \$25,00

O258610. Man's Travelling Case. Seal grain leather. Complete assortment of fittings, as illustrated, tah at end for hanging. Stee closed, 7 x 4½ x 4 inches, \$25.00

O258608. Gentleman's Dressing Roll. Contains two ebony hair brushes, comb, soap box, tooth paste tube, nickel-plated tooth brush tube and tubes to take shaving soap and shaving brush, perfume bottle, tin of takeum powder and metal mirror, nail file. This case is made of the new leather fahric and looks and wears even better than leather. Size closed 10 x 6 x 3 inches, \$20.00