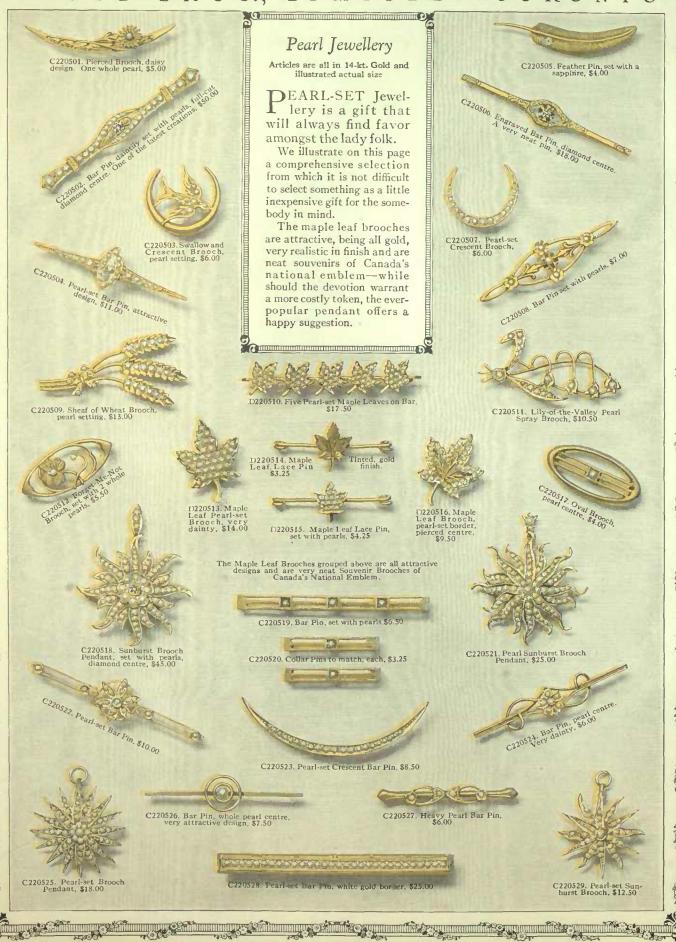

ore in vogue than last year. The illustrations show a variety of styles, some plain and simple, others handengraved in artistic designs. They are always in good taste and a constant source of pleasure to the recipient.



G216504. Onyx drops, Pearl centre, Very attractive design, \$15,00



G216505. Ball Earrings with Cameo drops, beaded mountings, \$11,00



G216506. Japanese Pearl Earrings, \$12.00



G216509. Peridot and Pearl drops, \$15.50



G216510. Peridot drops, Pearl setting, \$12.00



C216512. Flexible Bracelet in 14-kt. green gold with a dainty hand-engraved design, \$35.00



C216514. Plain Bangle Bracelet, \$7.50 C216515. Plain Bracelet, \$15.00

C216516. Hand-engraved Bangle, \$12.50



C216519. Dainty pierced design. \$16.00

C216520. Hand-engraved Bracelet, \$7.50











#### Cuff Links, Studs, ම්℃.

In 14-kt. Gold

AN almost endless variety of tasteful gifts for men may be selected from our stock of Cuff Links, Studs, Dress Sets, etc. A safe choice, too, for no man ever has "too many" of these useful articles.

Everything on this page is 14-kt. gold unless otherwise mentioned, and the illustrations are actual size.

The engraving of an artistic monogram or initial on the Cuff Links always adds to the attractiveness of the gift, and a presentation case is furnished free with every pair. For engraving prices see page 112.



G222501. Cuff Links, loose connections, plain centre, engraved plati-num-faced border, \$35.00





G222503. Complete set Cuff Links and three Studs, \$37.00 G222504. Pair of Links only, \$22.00 G222505. Studs, each, \$5.00



G2225