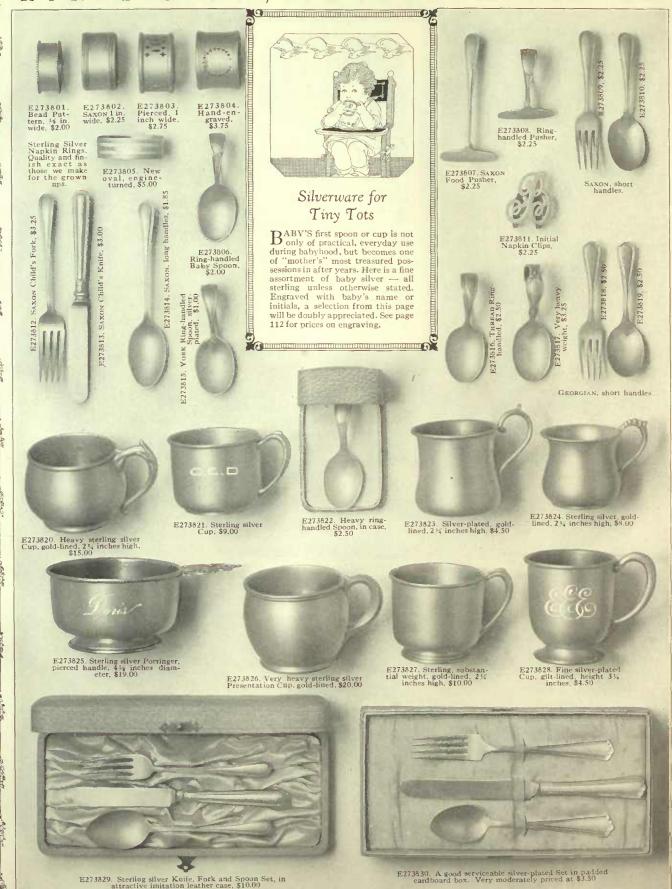

## "Adam" Community Plate

THE ADAM is considered by many to be the most beautiful pattern in Community plate. Characterized by an air of refinement, this pattern is sure to meet with your favor and, as in the case of all goods in this catalogue, we guarantee the quality.

With orders for half-dozens or dozens in spoons and forks we furnish flannel rolls with-

out additional charge.
In addition to the articles illustrated, we stock the following:

E299426. Coffee Spoons, per dozen, \$9.90

E299427. Soup Spoons, round bowl, per dozen, \$19.80
E299428. 3-piece Set Carvers, set \$22.00

E299429. Game Carvers, pair, \$11.00 E299430. Orange Spoons, per dozen, \$15.40 E299431. Bouillon Spoons, per dozen, \$19.25

E299424. Six Small Tea Spoons in flannel roll, \$4.95

E299425. Twelve Small Tea Spoons in flannel roll, \$9.90

With orders for half-dozens or dozens in spoons and forks we furnish flannel rolls without additional charge.

E300401. Useful Muffin Dish, pierced border, diameter 81/2 inches, \$15.00

E300402. Butter Dish, with glass lining and silver plated cover. In-expensive at \$7.25

E300403. Sauce Boat in fine silver plate. Capacity 1/2 pint, \$11.00