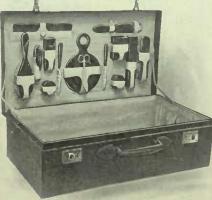

### O S., LIMITED TORONT BR

D251701. Twelve pieces, \$55.00
Without monogram, \$48.75
This set is specially recommended as one from which the maximum of usefulness can be obtained with the fewest possible pieces. The quality of the mirror plate and the steel fittings in the maricure pieces is of the same high order as in the individual pieces shown opposite. A handsome gift.

The presentation cases, in which we furnish this ivory ware are distinctly above the ordinary in quality. They are all made in our own workshops of seasoned wood, covered, blocked and padded to hold the pieces in position.