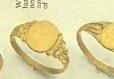

For further styles of engraving see page 112 Use the card to obtain your ring size

G210518, Signet, \$6.00

G210528. A very massive presenta-tion Signet Ring, 10-kt., \$10.00

G210530. Hand-engraved shank, \$10.00

squaretop, \$5.50

G210532, \$6.75

G210534, \$11.50

G210536, Hand-engraved shank, \$6.50

G210537. Hand-eo-graved shank, square top, \$7.00

G210538. Blood-stone, Oxford pat-tern, \$9.00

G210540. Extra heavy Ring, bloodstone top, \$14.00