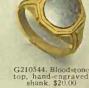

squaretop, \$5.50

G210532, \$6.75

G210534, \$11.50

G210536, Hand-engraved shank, \$6.50

G210537. Hand-eo-graved shank, square top, \$7.00

G210538. Blood-stone, Oxford pat-tern, \$9.00

G210540. Extra heavy Ring, bloodstone top, \$14.00