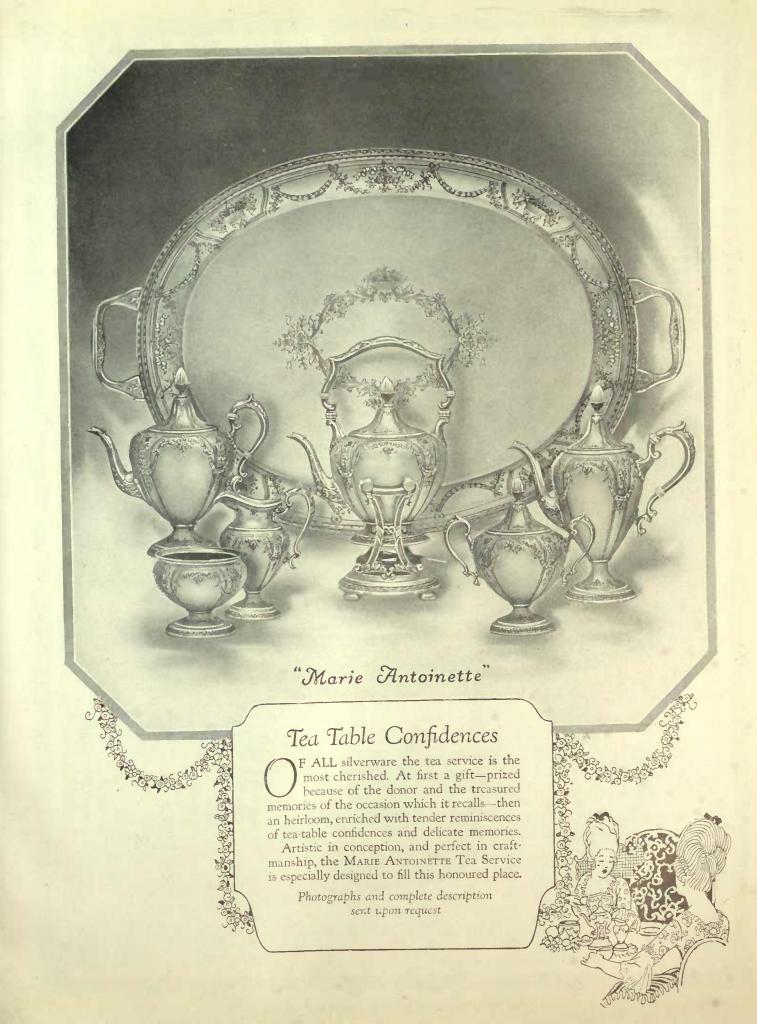

were lar superior to any that had been produced up to then. The tea services illustrated on these pages follow the best traditions of this period, the designs of which have never been excelled. The silver manufactured during that period is much sought after to-day at very high prices—beauty of form being the chief characteristics rather than elaborate ornamentation.

## Good Silverwarean Investment

2 Juintabagenterungenbartabilaten entretten bertretten bertretten bertretten bertretten (D)

 ${
m If}$  YOU are looking for a gift that carries the assurance of lasting beauty with a practicality not found in the lines commonly offered as ar-tistic, any of the Tea Services illustrated on this or the preceding page would be very fitting, and undoubtedly would receive the warmest, appreciation from the recipient long after the giving.

Solid silverware is more than a gift. It is one of the finest invest-ments. The money that is annually spent on trifles would, if united in the purchase of good silverware, constitute a permanent gift and a handsome addition to the home. The bowl illustrated under E283827 can be used for a multitude of purposes either as a salad, fruit, punch or flower bowl, and makes an exceptionally fine anniversary gift.