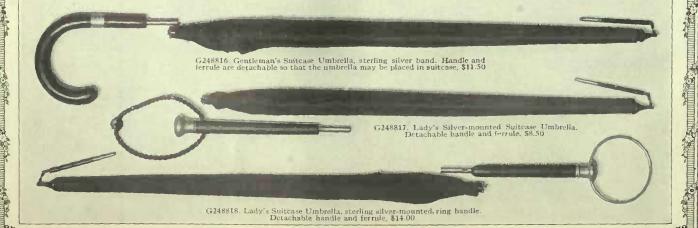

# Umbrellas and Walking Sticks

ALTHOUGH a very practical gift, an umbrella may also be attractive in design. The ring-handled umbrellas shownbelow are especially pleasing and distinctive.

The suitcase umbrellas are very durable and make a useful gift for the traveller.