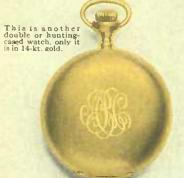

B233018. This watch is intended for those who prefer the double or hunting case rather than an open face. As shown the case lends itself very admirably to the engraving of a monogram or crest. It contains our reliable SERVICE movement with 15-jewels, Breguet hairspring and compensation balance. Price in best gold-filled case, \$35.00