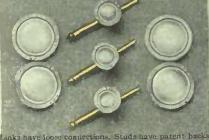

#### Cuff Links, Studs, ම්℃.

In 14-kt. Gold

AN almost endless variety of tasteful gifts for men may be selected from our stock of Cuff Links, Studs, Dress Sets, etc. A safe choice, too, for no man ever has "too many" of these useful articles.

Everything on this page is 14-kt. gold unless otherwise mentioned, and the illustrations are actual size.

The engraving of an artistic monogram or initial on the Cuff Links always adds to the attractiveness of the gift, and a presentation case is furnished free with every pair. For engraving prices see page 112.

G222501. Cuff Links, loose connections, plain centre, engraved plati-num-faced border, \$35.00

G222503. Complete set Cuff Links and three Studs, \$37.00 G222504. Pair of Links only, \$22.00 G222505. Studs, each, \$5.00

G222502. Loose connections, engraved horder, per pair, \$15.00 Heavy substantial link.

G222507, Loose connec-tions, domed thread border, \$3.00

G222506. Loose connections, domed, engine turned design on border, \$13.50