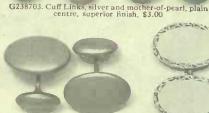

In Sterling Silver and Gold-filled Mountings

MERE man is permitted to adorn himself with but few articles of personal jewellery—and those that he does happen to use are absolute necessities.

We illustrate on this page an assortment of little inexpensive gifts for men in the most attractive and approved styles that are now being worn. Of special note are the silver and mother-of-pearl Cuff Links, G238706 — a most appropriate remembrance and something that the average man would greatly appreciate.

G238702. Evening Dress Set, five pieces, motherof-pearl, platinum finish mounts, \$5.75

G238704. Negligee Set, \$3.75

Comprising soft collar pin and cuff links to match, hammered silver.

G238706. Cuff Links, silver and mother-of-pearl, thread centre, \$1.75