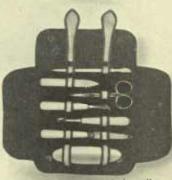

## ENGRAVING PRICES PER LETTER

Entwined Old Script English

Military Brush... Hair Receiver... Puff Jar.... Soap Box....
Jewel Box...
Talcum Holder..
Manicure Pieces.

D251702. Four-piece Set with two-letter monogram, \$36.00 Without monogram, \$32.75

D251703. A Brush and Comb Set is a very suitable suggestion for an inexpensive personal gift. Without monogram, \$11.00 With monogram, \$12.25

D251704. Hair Brush, Comh and Mirror, \$27.75
Without monogram, \$25.25
This is a very popular set, especially moderate in cost. There are some very attractive sets in hand-painted ivory which are not illustrated on this page, but of which we shall be glad to tell you upon receipt of your inquiry. The decoration is hand-applied by a special process which renders the colour permanent and, of course, very materially enhances the appearance.