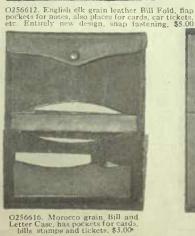

O256613. Special Combination Bill Fold and Letter Case. The design is quite new. This case has three special compartments for bills and three pockets for notes, also card and ticket pockets. Made in England, in elk grain leather, specially for Canadian men, Size closed 4 x 7 inches. Is a splendid gift and very inexpensively priced at \$5.00

O256615. Three-fold Bill Fold, morocco grain pockets for car tickets, stamps, etc., \$2.00

O256604. Genuine velvet calf Cigarette Case, \$5.50

O256611, English Morocco Bill Fold and Letter Case, \$6.50

O256617. Bill Book, goat seal, memo tablet, pencil and patent holding device for bills, cheques, etc. A useful gift for a man, \$7.50