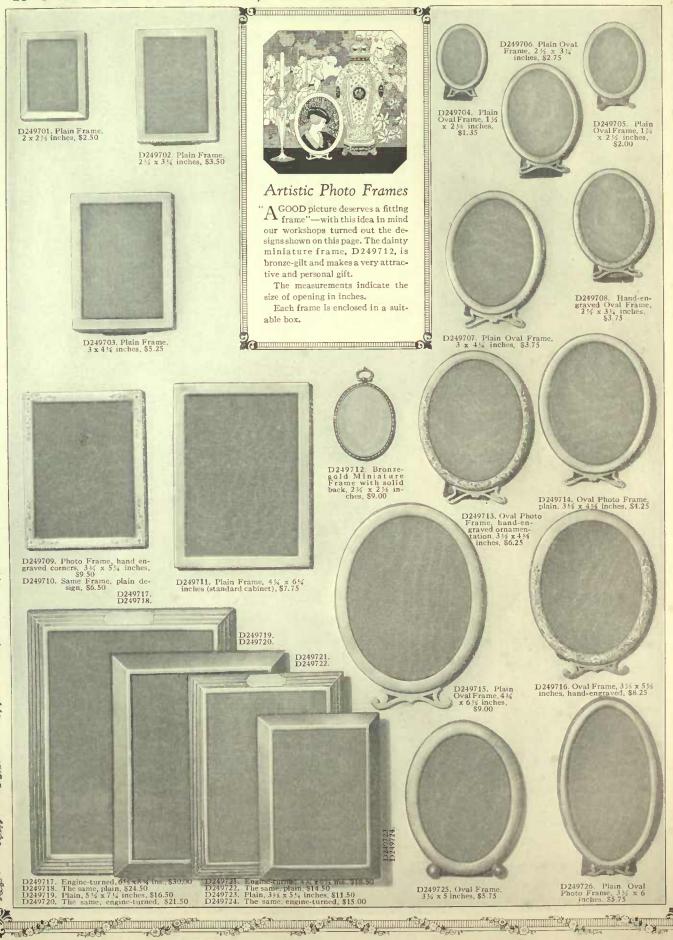

# Ivory Toiletware

In Presentation Cases

2 AUTHORITHMENT OF THE PROPERTY OF THE PROPERT

A GIFT of ivory toiletware is always considered a gift in good taste. It is, of course, considerably cheaper than in sterling silver, but the high quality in which our goods are supplied is the true secret of its continued popularity. Monogram and initials are en-

D251703. A Brush and Comb Set is a very suitable suggestion for an inexpensive personal gift. Without monogram, \$11.00 With monogram, \$12.25

D251704. Hair Brush, Comh and Mirror, \$27.75
Without monogram, \$25.25
This is a very popular set, especially moderate in cost. There are some very attractive sets in hand-painted ivory which are not illustrated on this page, but of which we shall be glad to tell you upon receipt of your inquiry. The decoration is hand-applied by a special process which renders the colour permanent and, of course, very materially enhances the appearance.

D251705. Seven pieces, \$43.25

Without monogram, \$38.75

The illustration fails to adequately convey the pleasing appearance of this slocked and sateen-lined, present a very attractive appearance in addition to the actual quality of the goods.