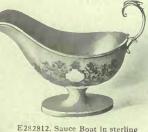

E282811. Very handsome and massive sterling silver hand-engraved Bread Tray in the EARLY ENGLISH design, \$40.00

E282812. Sauce Boat In sterling silver, hand-engraved EARLY ENGLISH design, capacity 1/2 pint, \$38.00