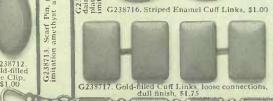

G238711. Sterling Silver Cuff Links,

G238718. Scarf Pin. sign, platinum fir

O238719. Scarf Pin, imitation of partial prints of partial prints

G238721. Gold-filled Cuff Links, thread border, loose connections, \$2.50