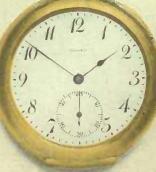

in

B233008. This watch success at larger and stouter than the others shown on this page. The case is best gold-filled, with screw back and bezel, making it dust-proof. The movement is our 15-jewel SERVICE, \$25.00 B233009. In sterling silver, \$25.00

B233013. This watch is well adapted for a man doing light work. The case is our best gold-filed, with screw back and front and the movement is a 15-jewel, with Breguet hairspring and compensation balance, etc. Price, \$25.00