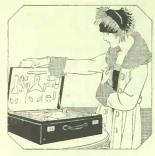

O264606. Lady's Travelling Dressing Case. Fine black goat skin leather, silk lined. Fitted as illus-trated with handle for carrying, light weight. Size closed 9½ x 8½ inches, \$40.00

This is our special Travelling Case for ladies. The great feature is the limousine tray. The fittings are contained in this tray which folds up into a box with a handle, making it possible to carry the entire set of toilet articles to the dressing room without the extra burden of a suit case. Toilet articles, as illustrated, are best quality Parisian ivory. Suit case is made of super-quality cobra grain goat skin leather and is silk lined, pockets for blouses, etc. Length of case 22 inches. Price §175.00