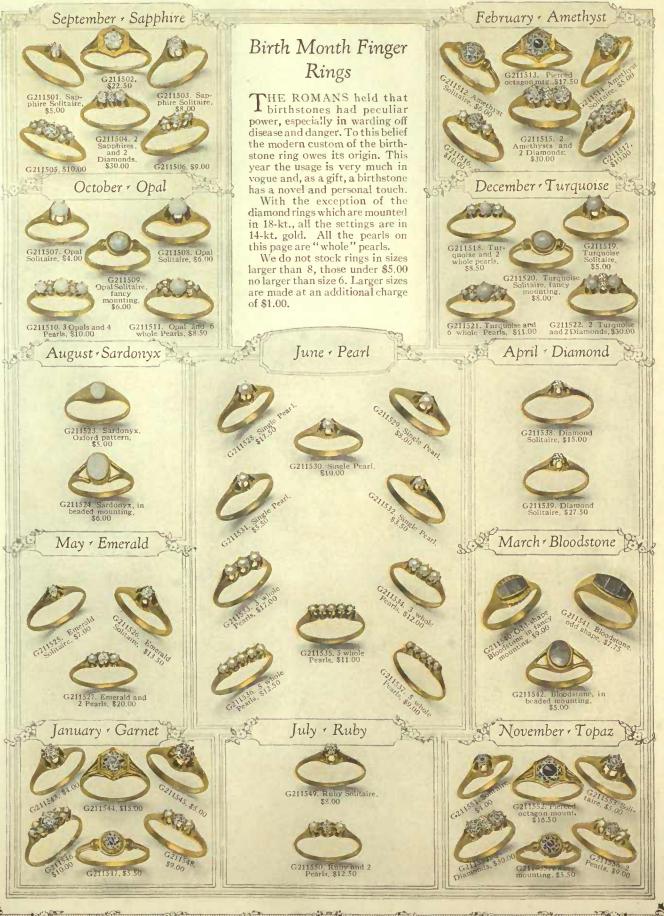

G210518, Signet, \$6.00































G210528. A very massive presenta-tion Signet Ring, 10-kt., \$10.00



G210530. Hand-engraved shank, \$10.00





squaretop, \$5.50















G210532, \$6.75



G210534, \$11.50



G210536, Hand-engraved shank, \$6.50

G210537. Hand-eo-graved shank, square top, \$7.00













G210538. Blood-stone, Oxford pat-tern, \$9.00



G210540. Extra heavy Ring, bloodstone top, \$14.00



G210542. Hand engraved shank, bloodstone top, \$12.50

















G210545. Massive hand-engraved Ring, \$25.00

G210546. Hand-en-graved shank, sar-donyx top, \$20,00

G210547, Locket-top Signet Ring, \$15.00

G210548. MIZPAH G210549. Initial Ring, Ring, \$7.00 \$15.00

G210550. Diamond-set Signet Ring, \$10.00

G210551. Heavy Snake Ring. \$22.50



# S., BRO LIMI ORONT Fine Sapphire Jewellery C212501. Sapphire and pearl-set Bar Pin A very neat design, \$8.00 C212505. Sapphire and pearl-set Bar Pin. Very attractive, \$8.50 In 14-kt. Gold Settings 'HE Sapphire-birthstone for September —is one of the most popular of all coloured stones and, therefore, makes a most acceptable gift, especially when mounted with pearls-with which it combines so effectively. This page shows some of our newest designs in sapphire-set jewellery and the prices will be considered exceedingly moderate by all who appreciate quality. C212513 Necklace is a particularly handsome piece. Another good selection—and somewhat lower priced—is No. C212522. C212504. Sapphire and pearl-set Lav-alliere, \$13.00 C212510. Conventional Bar Pin with three fine sapphires. \$7.50