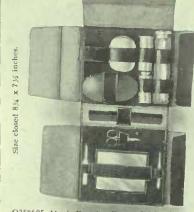

### R S., B RO LI M I T E D TORONT

O258601. Travelling Case for a man. Contains two full size comy hair brushes, cloth brush, box for soap, tooth paste tube, perfume or hair tonic bottle, tube to take shaving brush and soap, nickel tooth brush tube, comb, metal mirror and loop for safety razor. Size closed 131/2 x 7 inches. This is made of new leather fabric, \$30.00 C258602. With a Safety Razor.

O258603. Super quality Gentleman's Dressing Case, black goat sent leather, leather lined. Contains natural chony hair brush and cloth hrush, comb, nickel-plated soap box, glass and nickel tooth hrush tube and hair tonic or pertume bottle, tubes for shaving soap and shaving brush, metal mirror and loop for safety razor. Closed 9½ x Sins. \$22.50 O258604. With GILLETTE Safety Razor, \$37.50

O258607. Brush and Comb Set, fine soft leather, moire lined, pair of hair brushes, cloth brush comb, tooth brush and guard. Size 7 x 6 ½ x 13 ½ inches closed, \$13.50

Useful Gifts for Him

VERY article on this page EVERY article on this particle has been selected with the idea of usefulness in mind and, as well as being practical, each one will last through years of hard service.