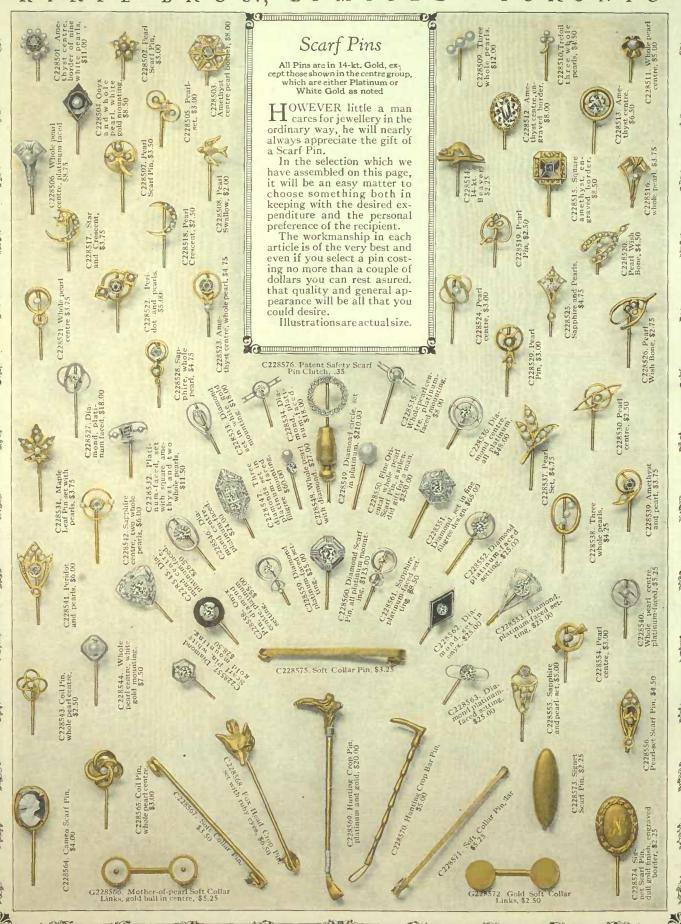

# S., BRO LIMI ORONT Fine Sapphire Jewellery C212501. Sapphire and pearl-set Bar Pin A very neat design, \$8.00 C212505. Sapphire and pearl-set Bar Pin. Very attractive, \$8.50 In 14-kt. Gold Settings 'HE Sapphire-birthstone for September —is one of the most popular of all coloured stones and, therefore, makes a most acceptable gift, especially when mounted with pearls-with which it combines so effectively. This page shows some of our newest designs in sapphire-set jewellery and the prices will be considered exceedingly moderate by all who appreciate quality. C212513 Necklace is a particularly handsome piece. Another good selection—and somewhat lower priced—is No. C212522. C212504. Sapphire and pearl-set Lav-alliere, \$13.00 C212510. Conventional Bar Pin with three fine sapphires. \$7.50 ere in filigree moi sapphire, \$10.00 C212523. Bar Pin in fine pierced design, set with sapphire and pearls. Very showy, \$30.00