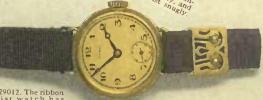

B229012. The ribbon wrist watch has grown immensely in popularity. It is very quiet in appearance, and most comfortable for wear. There is one little feature in this number not generally found in ladies' watches, namely, it has a seconds hand. This helps to make it a great favchers, and others. Needless to say, the movement is thoroughly reliable.