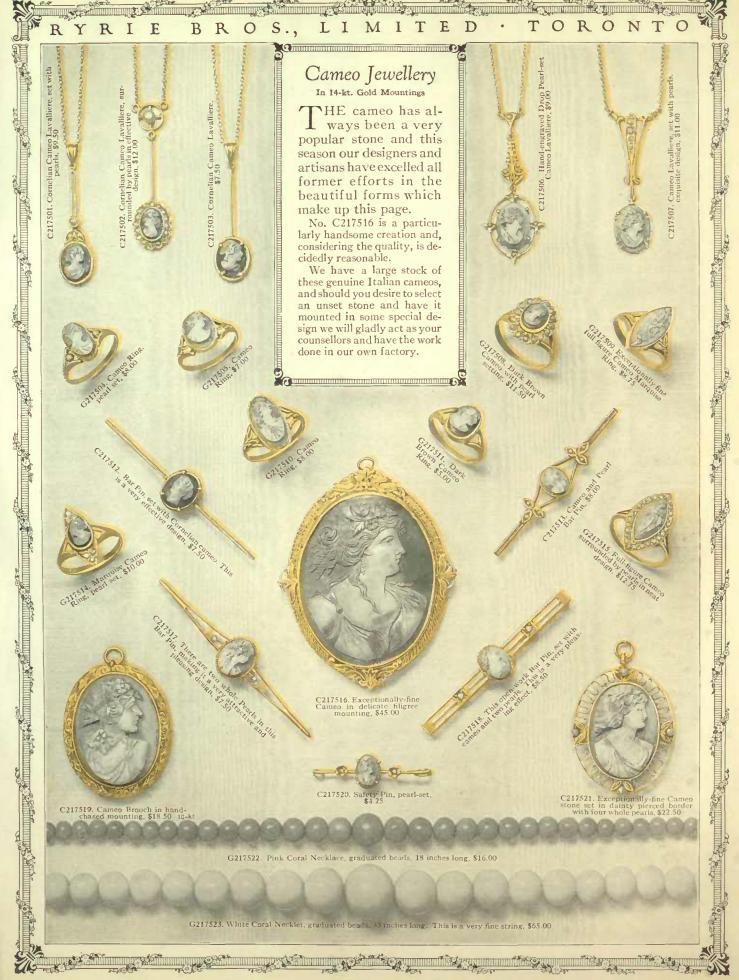

# S., BRO LIMI ORONT Fine Sapphire Jewellery C212501. Sapphire and pearl-set Bar Pin A very neat design, \$8.00 C212505. Sapphire and pearl-set Bar Pin. Very attractive, \$8.50 In 14-kt. Gold Settings 'HE Sapphire-birthstone for September —is one of the most popular of all coloured stones and, therefore, makes a most acceptable gift, especially when mounted with pearls-with which it combines so effectively. This page shows some of our newest designs in sapphire-set jewellery and the prices will be considered exceedingly moderate by all who appreciate quality. C212513 Necklace is a particularly handsome piece. Another good selection—and somewhat lower priced—is No. C212522. C212504. Sapphire and pearl-set Lav-alliere, \$13.00 C212510. Conventional Bar Pin with three fine sapphires. \$7.50 ere in filigree moi sapphire, \$10.00 C212523. Bar Pin in fine pierced design, set with sapphire and pearls. Very showy, \$30.00