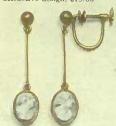

G216504. Onyx drops, Pearl centre, Very attractive design, \$15,00

G216505. Ball Earrings with Cameo drops, beaded mountings, \$11,00

G216506. Japanese Pearl Earrings, \$12.00

G216509. Peridot and Pearl drops, \$15.50