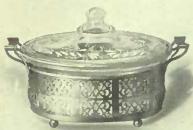

E300401. Useful Muffin Dish, pierced border, diameter 81/2 inches, \$15.00

E300402. Butter Dish, with glass lining and silver plated cover. In-expensive at \$7.25

E300403. Sauce Boat in fine silver plate. Capacity 1/2 pint, \$11.00

E300407. Hot Water Jog. QUBEN Anne pattera, 8 inches high, \$25.00

E300410. Handsome Table Centrepiece for flowers. A very graceful design. Inexpensively priced at \$24.00