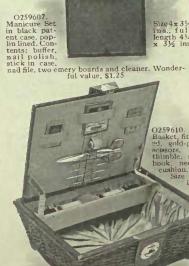

O259603. Genuine leather Manicure Roll, satin lined. Contents: ivory nail polisher and file, tweezers and cleaners. \$2.75

Manicure Sets and Work Baskets

THE MANICURE sets we are showing this year are of exceptionally high quality. The workmanship and materials are both good and the design of the case and fittings leaves nothing to be desired. Our special manicure set O259-608, illustrated below, is priced at sixteen dollars and fitty cents. These is of particularly fine workmanship and very complete. It makes at asteful gift that is just enough out of the ordinary to ensure appreciation.

O259605. Fine leather Manicure Case, satin lined, fitted with best ivory handles, nail file, cuticle knife, hoof stick, steel manicure scissors, tweezer and cleaner. Size 6½ x 3½ ins., \$7.50

O259606. Genuine leather Manicure Case, satin lined, fitted with fvory instruments, as illustrated, steel scissors. Size closed, 5½ x 3 inches, \$5.50

O259608. Genuine leather Manicure Case, satin lined. This case contains 18 pieces, as illustrated, with solid ivory handles. The best value we have ever produced. Size closed 8 x 3 ½ ins., \$16.50

O259609. Twelve-piece Manicure Set, embossed leather case, satin lined. The ivory handles on this set are very effective, making it an artistic as well as useful gift. Size closed 7 x 314 ins., \$11.00