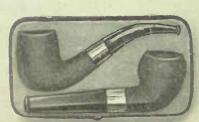

D252702. Desk Pipe, convenient roomy bowl. Handy convenience for a writer. Leather case, \$3.50

D252704. Two Pipes in case. One straight and one Desk Pipe, \$9,50

D252705. Aonian Cigar Tube, \$2.50

To clean pipe thoroughly, simply wipe the magnet occasionally.

D252707. AONIAN Cigarette Tube. This is especially hard-ened and very durable, \$1.75

D252708. Straight thin mouthpiece with leather case, \$3.25

D252709. Bent monthpiece with leather case, \$3.25

D252710. Bull-dog Pipe with leather case, \$3.50