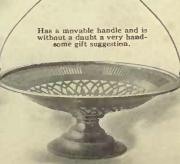

E285809. Macaroon or Cake Dish fine pierced silver DUCHESS design \$20.00

E285812. Dainty pierced Bon-bon Basket, measuring 6 in-ches across, and has a movable handle, \$15.00

E285807. COLONIAL style Candlestick, with a hand-engrav-ed wreath, height 7 inches, pair, \$31.00