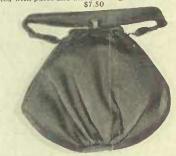

O261605, Here is a beautiful \$15.00 Bag, made of real soft morocco. Depth of bag 8 inches, \$15.00

O261603, Lady's Hand Bag, Real English mo-rocco, silk lined, inner division and mirror, covered leather frame, \$20,00