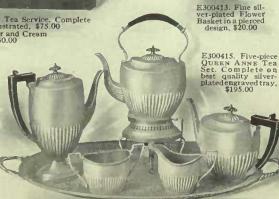

## "EARLY ENGLISH" STERLING SILVER TEA SERVICE

E282801. Coffee Pot, capacity 21% pints, \$100.00 E282802. Hot Water Kettle, \$185.00 E282803. Tea.Pot, capacity 21% plats, \$95.00 E282804. Sugar, \$35.00 E282805. Cream, \$35.00 E282805. Cream, \$35.00 E382805. Wassive Sterling Silver Tray, handengraved to match, length 22 inches, \$360.00

E282807. Tea, Coffee, Cream and Sugar, on mahogany tray, similar to No. E282815, \$280.00 E282898. Tea, Coffee, Hot Water Kettle, Cream and Sugar, on mahogany tray, \$465.00 E282809. Waste Bowl (not illustrated), \$30.00 E282809. Wish Eowl (not illustrated), \$30.00 E282810. Five pieces complete on Sterling Silver Tray, as illustrated. Price \$810.00