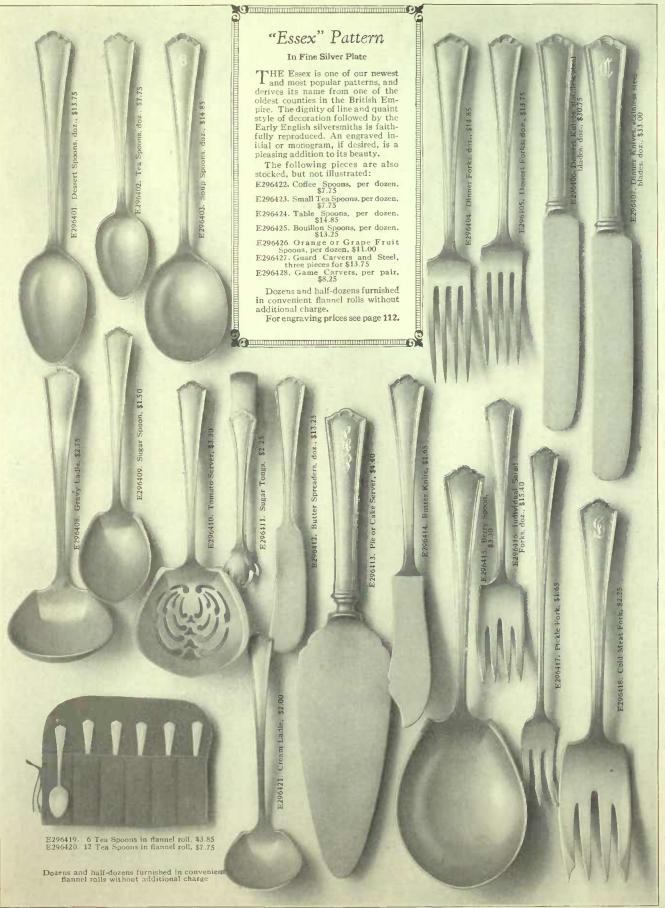

With orders for half-dozens or dozens in spoons and forks we furnish flannel rolls with-

out additional charge.
In addition to the articles illustrated, we stock the following:

E299426. Coffee Spoons, per dozen, \$9.90

E299427. Soup Spoons, round bowl, per dozen, \$19.80
E299428. 3-piece Set Carvers, set \$22.00

E299429. Game Carvers, pair, \$11.00 E299430. Orange Spoons, per dozen, \$15.40 E299431. Bouillon Spoons, per dozen, \$19.25

E299424. Six Small Tea Spoons in flannel roll, \$4.95

E299425. Twelve Small Tea Spoons in flannel roll, \$9.90

With orders for half-dozens or dozens in spoons and forks we furnish flannel rolls without additional charge.