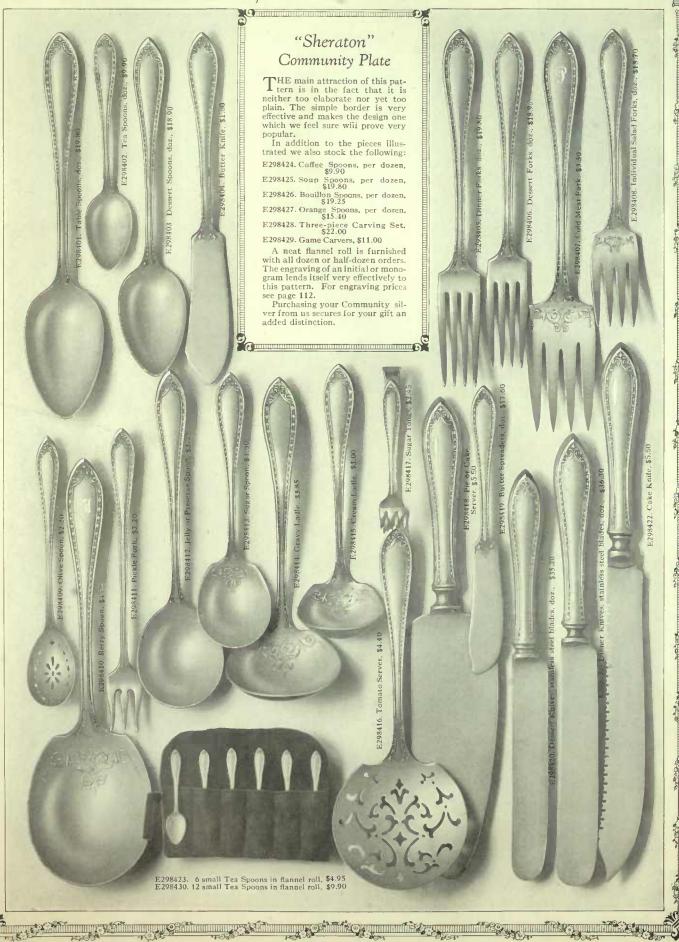

$630.00 E294814. Extra heavy weight, \$668.00

OLD ENGLISH PATTERN E294815. Extra heavy weight, \$738.00

NORMAN PATTERN E294816. Extra heavy weight, \$729.00 GEORGIAN PLAIN E294817. Extra heavy weight, \$769.00 CHANTILLY

E294818. Extra heavy weight, \$699.00

Sterling silver handled, stainless steel cutlery supplied with this cabinet.

### LIST OF CONTENTS CABINET No. 4

Pair Salad Servers



### CABINET No. 4

SAXON PATTERN E294819. Heavy weight, \$476.00 E294820. Extra heavy weight, \$514.00

OLD ENGLISH PATTERN E29482I. Extra heavy weight, \$565.00

NORMAN PATTERN E294822. Extra heavy weight, \$550.00 GEORGIAN PLAIN E294823. Extra heavy weight, \$583.00 CHANTILLY

E294824. Extra heavy weight, \$546.00 Sterling silver handled, stainless steel cutlery supplied with this cabinet.









## "Adam" Community Plate

THE ADAM is considered by many to be the most beautiful pattern in Community plate. Characterized by an air of refinement, this pattern is sure to meet with your favor and, as in the case of all goods in this catalogue, we guarantee the quality.

With orders for half-dozens or dozens in spoons and forks we furnish flannel rolls with-

out additional charge.
In addition to the articles illustrated, we stock the following:

E299426. Coffee Spoons, per dozen, \$9.90

E299427. Soup Spoons, round bowl, per dozen, \$19.80
E299428. 3-piece Set Carvers, set \$22.00

E299429. Game Carvers, pair, \$11.00 E299430. Orange Spoons, per dozen, \$15.40 E299431. Bouillon Spoons, per dozen, \$19.25



E299424. Six Small Tea Spoons in flannel roll, \$4.95

E299425. Twelve Small T