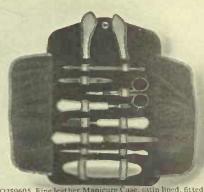

### O S., LIMITED TORONT BR

D251701. Twelve pieces, \$55.00
Without monogram, \$48.75
This set is specially recommended as one from which the maximum of usefulness can be obtained with the fewest possible pieces. The quality of the mirror plate and the steel fittings in the maricure pieces is of the same high order as in the individual pieces shown opposite. A handsome gift.

The presentation cases, in which we furnish this ivory ware are distinctly above the ordinary in quality. They are all made in our own workshops of seasoned wood, covered, blocked and padded to hold the pieces in position.