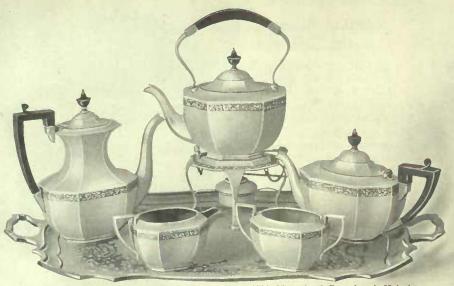

## "EARLY ENGLISH" STERLING SILVER TEA SERVICE

E282801. Coffee Pot, capacity 21% pints, \$100.00 E282802. Hot Water Kettle, \$185.00 E282803. Tea.Pot, capacity 21% plats, \$95.00 E282804. Sugar, \$35.00 E282805. Cream, \$35.00 E282805. Cream, \$35.00 E382805. Wassive Sterling Silver Tray, handengraved to match, length 22 inches, \$360.00

E282807. Tea, Coffee, Cream and Sugar, on mahogany tray, similar to No. E282815, \$280.00 E282898. Tea, Coffee, Hot Water Kettle, Cream and Sugar, on mahogany tray, \$465.00 E282809. Waste Bowl (not illustrated), \$30.00 E282809. Wish Eowl (not illustrated), \$30.00 E282810. Five pieces complete on Sterling Silver Tray, as illustrated. Price \$810.00

E282811. Very handsome and massive sterling silver hand-engraved Bread Tray in the EARLY ENGLISH design, \$40.00

E282812. Sauce Boat In sterling silver, hand-engraved EARLY ENGLISH design, capacity 1/2 pint, \$38.00

E282819. Hot Water Kettle, 214 pints, \$155.00 F282820. Mahogany Trny, plate glass lining over bottom. Length 25 inches, \$13.50 E282821. Waste Bowl (not illustrated), \$30.00

E282813. EARLY ENGLISH sterling silver hand-engraved Sandwich Plate. Diameter 9 inches, \$35.00

E282822. Tea, Coffee, Cream and Sugar, on mahogany tray, \$248.50 E282823. Tea Service, five pieces on tray, as illustrated, \$403.50

STERLING SILVER TEA SERVICE "TUDOR" DESIGN E282815. Tea Pot, capacity 214 pints, \$80.00 E282816. Coffee Pot, 214 pints, \$89.00 E282817. Cream Jug. \$33.00 E282818. Sugar Bowl, \$33.00