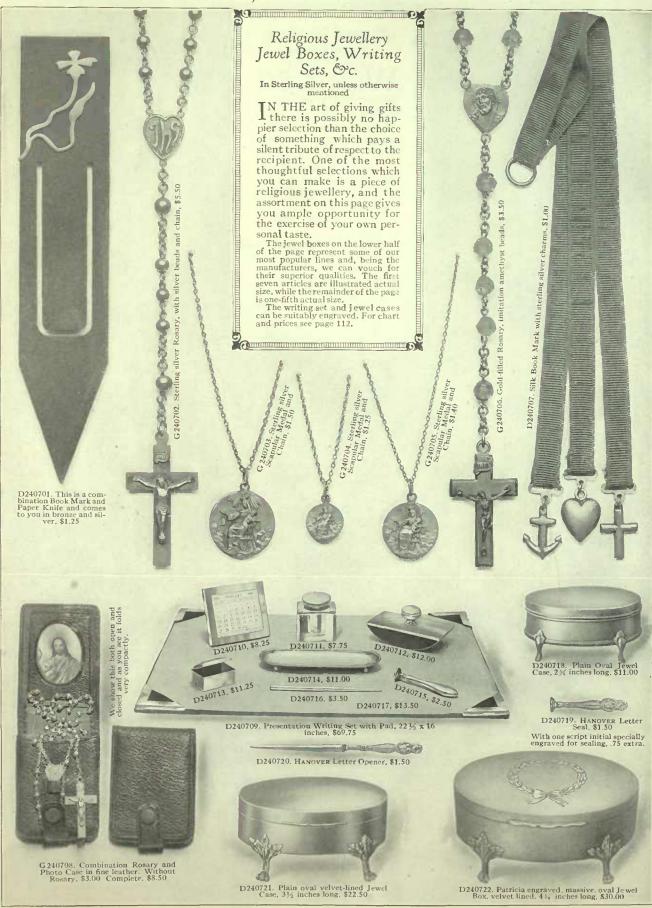

G234701. Delecta Pearl Necklet, graduated pearls, length 22 inches, with 14-kt. gold filigree clasp and presentation case, \$50.00

The necklaces on this page are composed of an exceptionally high grade of the Delecta pearl, beautifully matched and carefully graduated. These longer lengths are exceedingly popular and are only rivalled in beauty by the genuine Oriental. With each necklet is supplied a handsome presentation case.

G234703. Delecta Pearl Necklet, graduated pearls, length 24 inches, 14-kt. gold filigree clasp and presentation case; excellent quality, \$75.00

# "Delecta" Pearls

HE VOGUE for pearl strings continues. They are appropriate for every occasion, with any costume—suitable alike for the young girl or matron and certain to prove a most welcome gift.

Delecta pearls are produced in Paris by a most interesting process and are, we believe, the finest of all artificial pearls. Made in a solid ball, they will not easily break, while their lustre is not impaired by ordinary usage. Every necklace is supplied in a suitable case without additional charge.