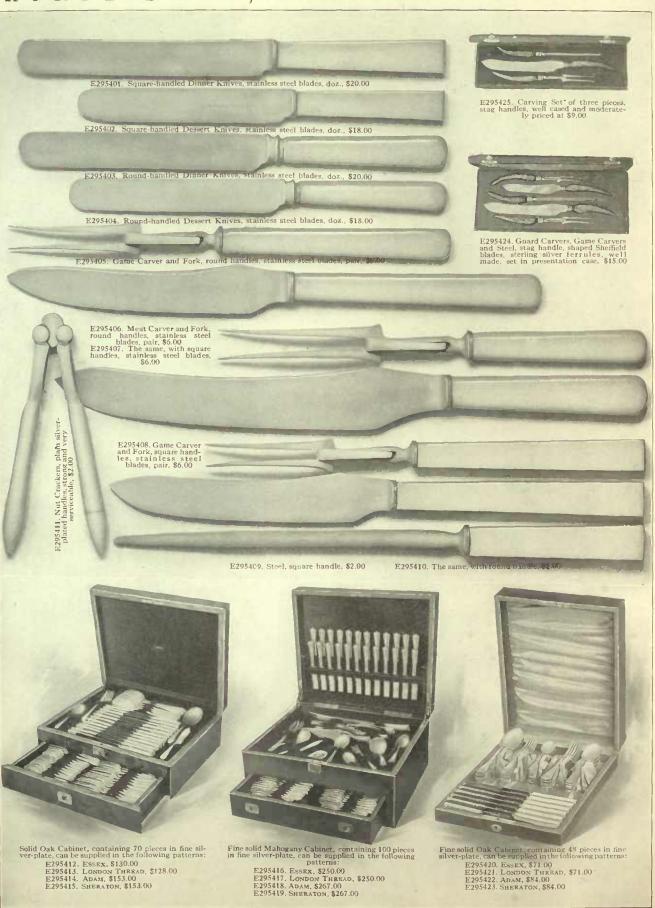

Dinner Knives, stainless steel, doz., \$50.00

### R B R O S., LIMITED · TORONTO R

## Fine Presentation Chests

HE HANDSOME chests in which our silverware is contained are made by skilled cabinet makers in our own workshop. The wood is carefully selected, thoroughly seasoned mahogany or oak, constituting not only a worthy compartment for the silver but a handsome furnishing.

### LIST OF CONTENTS

- CABINET No. 1

### CABINET No. 1

SAXON PATTERN E294801. Heavy weight, \$164.00 E294802. Extra heavy weight, \$185.00

OLD ENGLISH PATTERN E294803. Extra heavy weight, \$209.00

NORMAN PATTERN E294804. Heavy weight, \$200.00 GEORGIAN PLAIN E294805. Extra heavy weight, \$214.00 CHANTILLY PATTERN E294806. Extra heavy weight, \$198.00