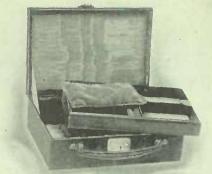

When She Travels

SHE likes to have dainty perfection evident in all her toilet furnishings. These fitted travelling bags and suit cases are gifts that gratify this wish. A feature of the special travelling case, illustrated below, is the limousine tray containing the toilet set. This can be removed and carried independently.

O264603. THE MADISON Lady's Travelling Bag in black long grain cowhide leather, silk lined with gathered pocket, lock and key and two slides. 18 inches long, finest quality, \$47.50

O264605. Party Case. Contains gold-plated brush, powder box or perfume case, with mirror inside cover, tablet and pencil and pearl-handled button hook. Absolutely indispensable when travelling, motoring, at a theatre or hridge party. \$20.00

O264606. Lady's Travelling Dressing Case. Fine black goat skin leather, silk lined. Fitted as illus-trated with handle for carrying, light weight. Size closed 9½ x 8½ inches, \$40.00

This is our special Travelling Case for ladies. The great feature is the limousine tray. The fittings are contained in this tray which folds up into a box with a handle, making it possible to carry the entire set of toilet articles to the dressing room without the extra burden of a suit case. Toilet articles, as illustrated, are best quality Parisian ivory. Suit case is made of super-quality cobra grain goat skin leather and is silk lined, pockets for blouses, etc. Length of case 22 inches. Price §175.00