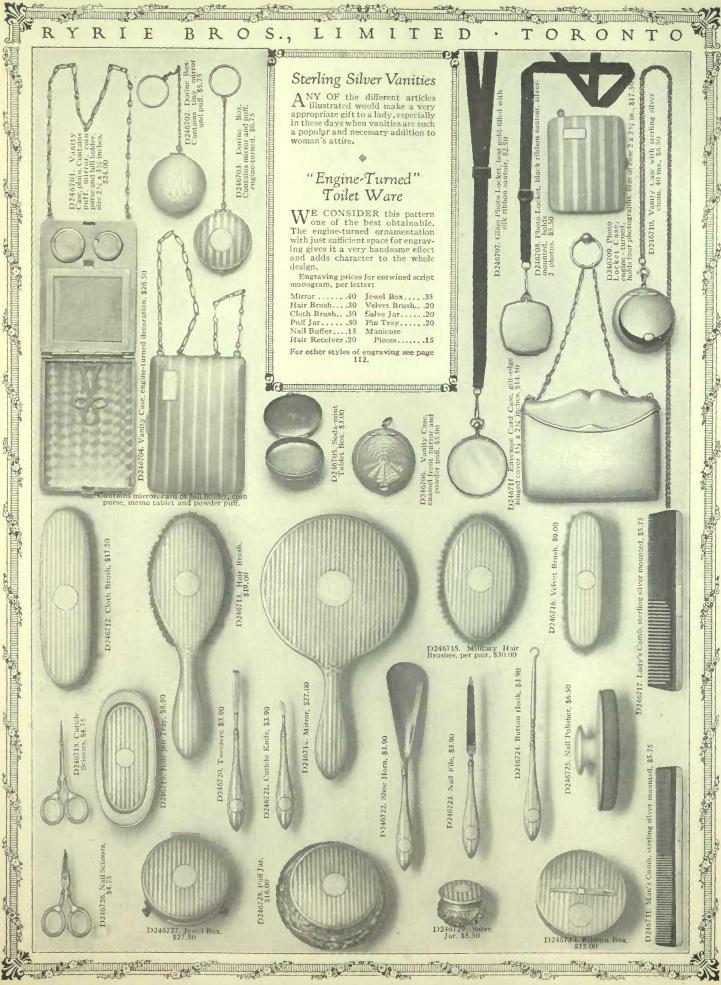

### O S., LIMITED TORONT BR

D251701. Twelve pieces, \$55.00
Without monogram, \$48.75
This set is specially recommended as one from which the maximum of usefulness can be obtained with the fewest possible pieces. The quality of the mirror plate and the steel fittings in the maricure pieces is of the same high order as in the individual pieces shown opposite. A handsome gift.

The presentation cases, in which we furnish this ivory ware are distinctly above the ordinary in quality. They are all made in our own workshops of seasoned wood, covered, blocked and padded to hold the pieces in position.

# Ivory Toiletware

In Presentation Cases

2 AUTHORITHMENT OF THE PROPERTY OF THE PROPERT

A GIFT of ivory toiletware is always considered a gift in good taste. It is, of course, considerably cheaper than in sterling silver, but the high quality in which our goods are supplied is the true secret of its continued popularity. Monogram and initials are en-

graved at prices below in dark blue (the most suitable colour) unless otherwise ordered.

## ENGRAVING PRICES PER LETTER

Entwined Old Script English

Military Brush... Hair Receiver... Puff Jar.... Soap Box....
Jewel Box...
Talcum Holder..
Manicure Pieces.

D251702. Four-piece Set with two-letter monogram, \$36.00 Without monogram, \$32.75

D251703. A Brush and Comb Set is a very suitable suggestion for an inexpensive personal gift. Without monogram, \$11.00 With monogram, \$12.25

D251704. Hair Brush, Comh and Mirror, \$27.75
Without monogram, \$25.25
This is a very popular set, especially moderate in cost. There are some very attractive sets in hand-painted ivory which are not illustrated on this page, but of which we shall be glad to tell you upon receipt of your inquiry. The decoration is hand-applied by a special process which renders the colour permanent and, of course, very materially enhances the appearance.

D251705. Seven pieces, \$43.25

Without monogram, \$38.75

The illustration fails to adequately convey the pleasing appearance of this slocked and sateen-lined, present a very attractive appearance in addition to the actual quality of the goods.