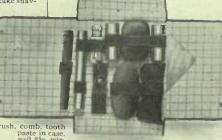

O258607. Brush and Comb Set, fine soft leather, moire lined, pair of hair brushes, cloth brush comb, tooth brush and guard. Size 7 x 6 ½ x 13 ½ inches closed, \$13.50

Useful Gifts for Him

VERY article on this page EVERY article on this particle has been selected with the idea of usefulness in mind and, as well as being practical, each one will last through years of hard service.

They are just the things for the man for whom it is hard to select gifts.

O258605. Man's Dressing Case, solid English tan hide leather fitted with high grade ebony hair brush, glass and nickel tooth brush tube, nickel shaving soap tube, turn-back shaving brush, soap box, comb, file, tweezers and leather-covered mirror. Has loop for safety razor.