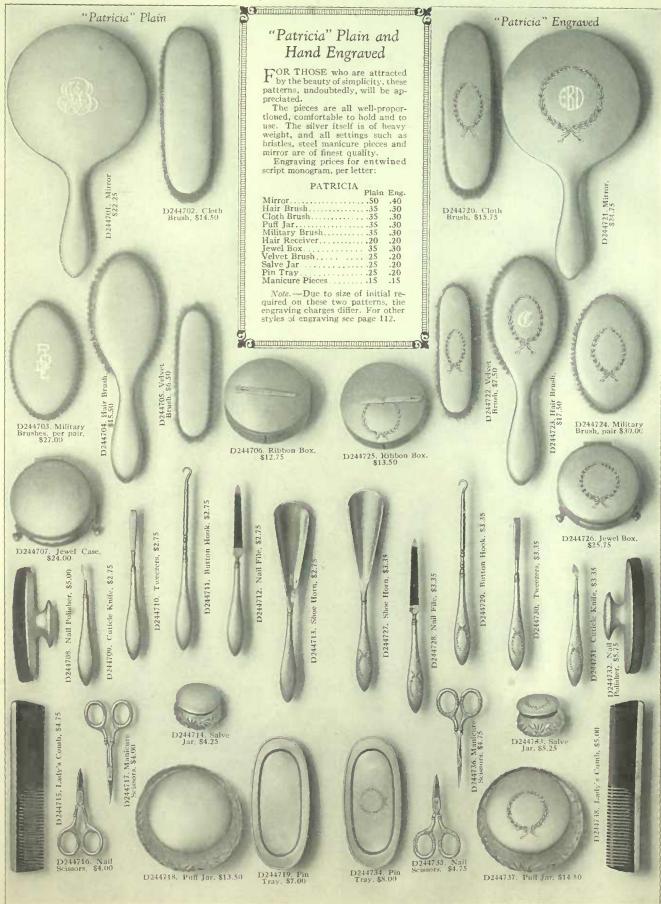

### O S., LIMITED TORONT BR

D251701. Twelve pieces, \$55.00
Without monogram, \$48.75
This set is specially recommended as one from which the maximum of usefulness can be obtained with the fewest possible pieces. The quality of the mirror plate and the steel fittings in the maricure pieces is of the same high order as in the individual pieces shown opposite. A handsome gift.

The presentation cases, in which we furnish this ivory ware are distinctly above the ordinary in quality. They are all made in our own workshops of seasoned wood, covered, blocked and padded to hold the pieces in position.

# Ivory Toiletware

In Presentation Cases

2 AUTHORITHMENT OF THE PROPERTY OF THE PROPERT

A GIFT of ivory toiletware is always considered a gift in good taste. It is, of course, considerably cheaper than in sterling silver, but the high quality in which our goods are supplied is the true secret of its continued popularity. Monogram and initials are en-

graved at prices below in dark blue (the most suitable colour) unless otherwise ordered.

## ENGRAVING PRICES PER LETTER

Entwined Old Script English

Military Brush... Hair Receiver... Puff Jar.... Soap Box....
Jewel Box...
Talcum Holder..
Manicure Pieces.

D251702. Four-piece Set with two-letter monogram, \$36.00 Without monogram, \$32.75

D251703. A Brush and Comb Set is a very suitable suggestion for an inexpensive personal gift. Without monogram, \$11.00 With monogram, \$12.25

D251704. Hair Brush, Comh and Mirror, \$27.75
Without monogram, \$25.25
This is a very popular set, especially moderate in cost. There are some very attractive sets in hand-painted ivory which are not illustrated on this page, but of which we shall be glad to tell you upon receipt of your inquiry. The decoration is hand-applied by a special process which renders the colour permanent and, of course, very materially enhances the appearance.

D251705. Seven pieces, \$43.25

Without monogram, \$38.75

The illustration fails to adequately convey the pleasing appearance of this slocked and sateen-lined, present a very attractive appearance in addition to the actual quality of the goods.