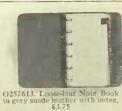

O257607. Fine English leather Address Book in a soft velvet finish, gold tooled with gold edges. Size 5 x 4 ins., \$2.00

O257608. English pebble grain morocco Writing Case, gussetted pockets with blotting pad, pen and pencil, lock and key, leather handles. Size 934 x 8 ½ ins., \$9.00

O257614. Note Book in English cross-grain leather, pockets for notes, stamps, etc. Buttoo clasp fasteners, 2½ x 4 ins., \$1.75 Extra refills .15