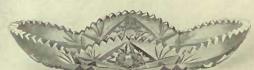

H275110. Vase, deep mitre-cut floral design, height 9 inches, \$10.00

H275111. Nappie, 6 inches, brilliant cut, \$4.50

H275112. Celery Dish, 11 inches long, massive weight, beautiful deep-cut pattern, \$8.25