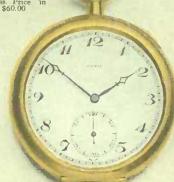

B232005. For a medium priced attractive and serviceable watch this should commend itself to you. The Movement is our 16-jewel CATHCART, with Breguet hairspring, compensation balance, etc.. and it is housed in a 14-kt. gold case that is good for a litetime. Price in 14-kt. gold case that is the last mentioned, only with our 15-jewel. Breguet hairspring, compensation balance, SERVICE movement, costing \$5.00 less. Price in 14-kt. gold, \$65.00

B232007. This watch is well worth a second look. The case is our best gold-filled, perfectly plain and adapted for crest or monogram, if desired. The movement is our ST. JAMES, a good 15-jewel timepiece. Price in best gold-filled, \$30.00 B232008. The same case exactly as the last mentioned, only with a still higher grade 16-jewel movement, the FAIRPAX. Price in best gold-filled \$35.00