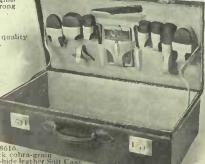

O259603. Genuine leather Manicure Roll, satin lined. Contents: ivory nail polisher and file, tweezers and cleaners. \$2.75

Manicure Sets and Work Baskets

THE MANICURE sets we are showing this year are of exceptionally high quality. The workmanship and materials are both good and the design of the case and fittings leaves nothing to be desired. Our special manicure set O259-608, illustrated below, is priced at sixteen dollars and fitty cents. These is of particularly fine workmanship and very complete. It makes at asteful gift that is just enough out of the ordinary to ensure appreciation.

O259608. Genuine leather Manicure Case, satin lined. This case contains 18 pieces, as illustrated, with solid ivory handles. The best value we have ever produced. Size closed 8 x 3 ½ ins., \$16.50

O259609. Twelve-piece Manicure Set, embossed leather case, satin lined. The ivory handles on this set are very effective, making it an artistic as well as useful gift. Size closed 7 x 314 ins., \$11.00