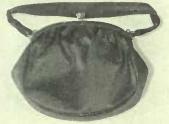

### LIMITED TORONTO S., BRO E

O261601. Genuine English Morocco Hand Bag, leather-covered frame, silk lined, inner division and mirror, 7 x 6½ inches, \$16.50

O261602. Leather Bag, cobra grain, goat skin, silk lined, inner division and mirror, \$11.00

New Bags and Purses

BAG always pleases a woman and it is, therefore, a gift that never fails to command appreciation.

No. O261606, illustrated just below, is an importation from Paris. The material is black silk, mounted with steel beads. This is a very fine design at a moderate price.