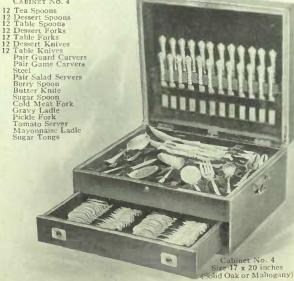

### LIST OF CONTENTS CABINET No. 4

Pair Salad Servers

### CABINET No. 4

SAXON PATTERN E294819. Heavy weight, \$476.00 E294820. Extra heavy weight, \$514.00

OLD ENGLISH PATTERN E29482I. Extra heavy weight, \$565.00

NORMAN PATTERN E294822. Extra heavy weight, \$550.00 GEORGIAN PLAIN E294823. Extra heavy weight, \$583.00 CHANTILLY

E294824. Extra heavy weight, \$546.00 Sterling silver handled, stainless steel cutlery supplied with this cabinet.