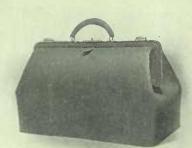

#### S., MITED TORONT BR LI R 0

O264601. The Fitted Windson Lady's Travelling Bag. Fine quality black cobra grain leather, silk lined with ivory fittings, as illustrated. Length 17 inches, \$75.00

The length is 17 inches.