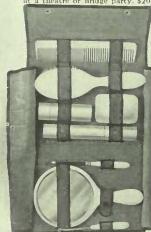

O264603. THE MADISON Lady's Travelling Bag in black long grain cowhide leather, silk lined with gathered pocket, lock and key and two slides. 18 inches long, finest quality, \$47.50

O264605. Party Case. Contains gold-plated brush, powder box or perfume case, with mirror inside cover, tablet and pencil and pearl-handled button hook. Absolutely indispensable when travelling, motoring, at a theatre or hridge party. \$20.00