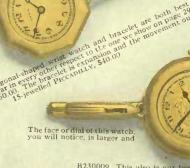

#### LIMITED TORONTO B R O S., E R Y C ALLEGERALDER CONTROL OF THE PROPERTY OF THE

B229001. The first impression made upon you as you look at this watch is that it is "out-of-the-commou" in design—one of the reasons why it is such a great favorite. The case is handmade, and by taking a side view of it, you will see why it is known as the "barrel" shape. The movement is our and never was a fully named. I4-

B229003. Set side by side with many lower priced watches, it is perhaps not easy for an "outsider" to appreciate the higher price of this watch. The actual value is there, however, as the movement is one of our very best, the CLIVE. It commends itself strongly to those who like "the plain but good," Price in 14-kt.