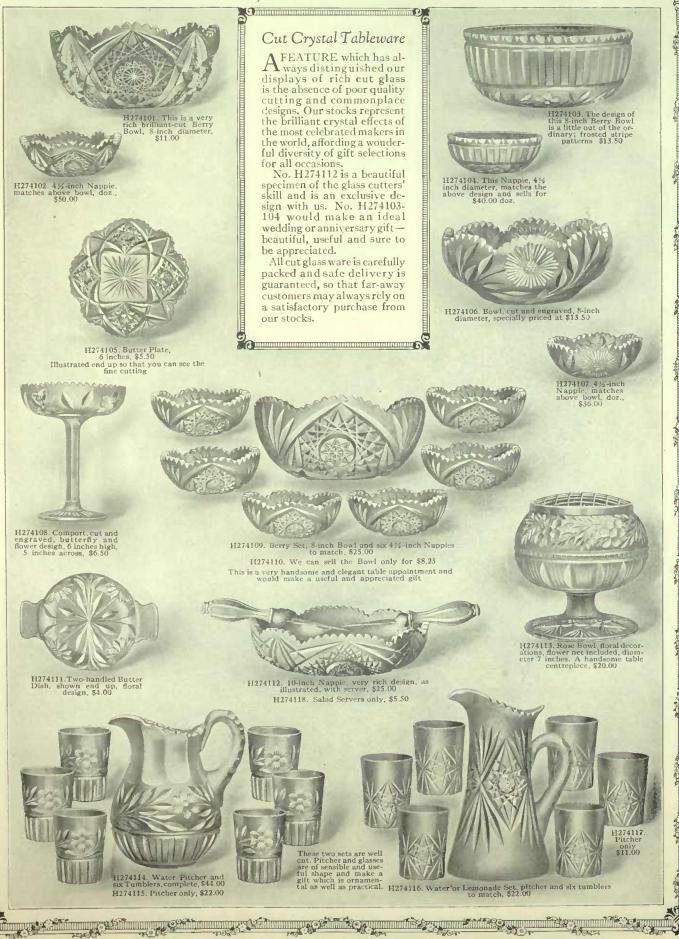

#### S., B RO LI MI T E D T T

H275101. Footed Fern Dish, 8-inch diameter, removable silver-plate lining, \$13.50

H275103. Spoon Tray or Pickle Dish, 7 inches long, showing reverse side, \$5.50

Gifts in Fine Cut Glass Ware

OUT GLASS lends a richness and brilliancy to the of every housewife. All pieces shown in this book are cut by hand from the best imported blanks, affording a wonderful diversity of gift selections at moderate prices. moderate prices.

H275102. Mayonnaise or Sauce Dish, floral pattern, fluted edge, \$7.75

H275104. Comport, very effective moderately priced at \$6.60

H275105. Bonbon or Olive Dish, 6 inches across, tilted to show cut, \$4.50

H275107. Water Set Carafe and six Tumblers to match. Very moderately priced at \$20.00 H275108. We can supply the Jug only for \$9.00

H275109. Trumpet Vase, 10 inches high, in a very effective floral design, \$11.00

H275110. Vase, deep mitre-cut floral design, height 9 inches, \$10.00

H275111. Nappie, 6 inches, brilliant cut, \$4.50

H275112. Celery Dish, 11 inches long, massive weight, beautiful deep-cut pattern, \$8.25

H275113. Flower Vase, height 10 inches, \$15.50

H275114. Sugar and Cream, extra heavy weight, per pair, \$7.25