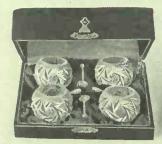

#### B R O S., LIMITED TORON R E

E288801. Four Individual Almond Dishes in Presentation Case, complete, as shown. This little set will make an ideal Wedding Presentation. Inexpensively priced at \$9.50

E288803. Four hand-pierced Bonbon or Almond Dishes in attractive silk-lined case. A practical gift, \$14.50