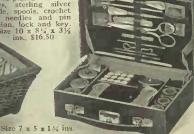

O259610. SUNRAY Work Basket, fitted as Illustrated, gold-plated handled scissors, sterling silver thimble, spools, crochet hook, needles and pin cushion, lock and key. Size 10 x 8½ x 3½ ins., \$16.50

Size 4x 3½ ins., full length 4¼ x 3½ ins.