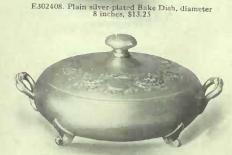

#### S., B RO LI MI T E D T T

H275101. Footed Fern Dish, 8-inch diameter, removable silver-plate lining, \$13.50

H275103. Spoon Tray or Pickle Dish, 7 inches long, showing reverse side, \$5.50

Gifts in Fine Cut Glass Ware

OUT GLASS lends a richness and brilliancy to the of every housewife. All pieces shown in this book are cut by hand from the best imported blanks, affording a wonderful diversity of gift selections at moderate prices. moderate prices.