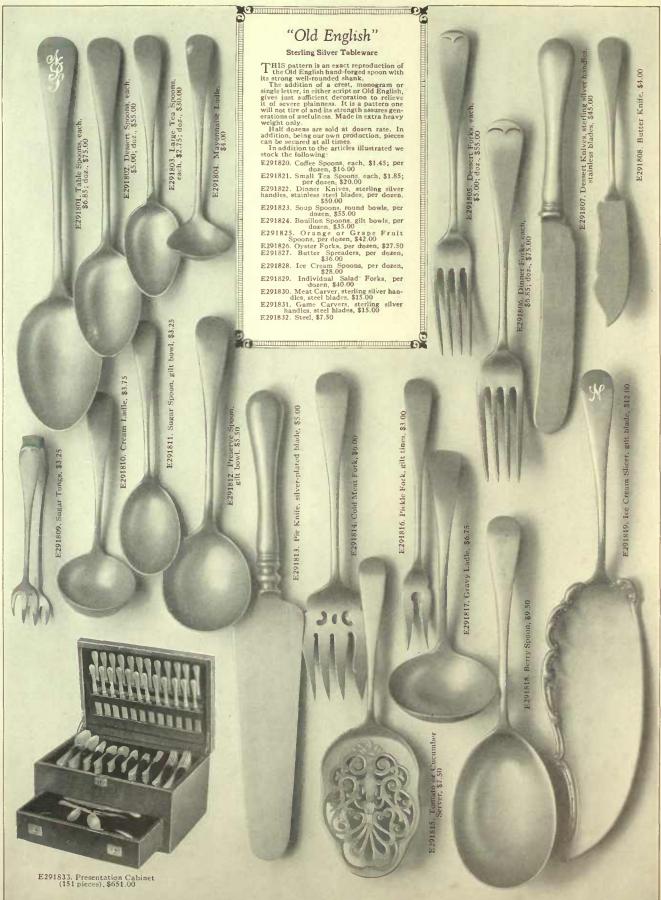

# "Chantilly"

Sterling Silver Tableware

THE design of this pattern is adopted from a period in French decoration distinguished for dignity and elegance. There is about its semi-conventional lines an appearance of great refinement—enhanced by its sharp clear-cut features, while the silver itself is of extra heavy weight and strength. It is a pattern we have no hesitation in recommending for those to whom superior decoration appeals.

In addition to the articles illustrated we stock the following:

E293822. Coffee Spoons, each, \$1.40,

trated we stock the following:

E293822. Coffee Spoons, each, \$1.40, per dozen, \$15.00

E293823. Small Tea Spoons, each, \$1.85; per dozen, \$20.00

E293824. Orange Spoons, doz., \$42.00

E293825. Bouillon Spoons, doz., \$42.00

E293825. Soup Spoons, round bowl, per dozen, \$55.00

E293827. Oyster Forks, doz., \$22.00

E293828. Salad Forks, doz., \$22.00

E293829. Meat Carvers, per pair, \$15.00

E293831. Steel, \$7.50

E293831. Steel, \$7.50

Ez93831. Steel, \$7.50

Engraving: Single script initial, doz. 85. Old English plain, doz. \$1.00. For other engraving prices, see page 112. Half doz. quantities sold at doz. rates,

E293815. Butter Spreaders.

E293821. Six Small Tea Spoons in flannel roll, \$10,00°.

E293832. Twelve Small Tea Spoons in flannel roll, \$20.00

neat flannel roll is supplied with all half dozen or dozen orders.