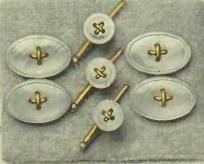

G235705, Delecta Pearl Necklet, graduated pearls, length 20 inches, with rhinestone and sterling silver clasp, \$25.00

G238701. Evening Dress Set, nine pieces, mother-of-pearl, platinum finish mounts, \$10.50

In Sterling Silver and Gold-filled Mountings

MERE man is permitted to adorn himself with but few articles of personal jewellery—and those that he does happen to use are absolute necessities.

We illustrate on this page an assortment of little inexpensive gifts for men in the most attractive and approved styles that are now being worn. Of special note are the silver and mother-of-pearl Cuff Links, G238706 — a most appropriate remembrance and something that the average man would greatly appreciate.

G238702. Evening Dress Set, five pieces, motherof-pearl, platinum finish mounts, \$5.75

G238704. Negligee Set, \$3.75

Comprising soft collar pin and cuff links to match, hammered silver.

G238706. Cuff Links, silver and mother-of-pearl, thread centre, \$1.75