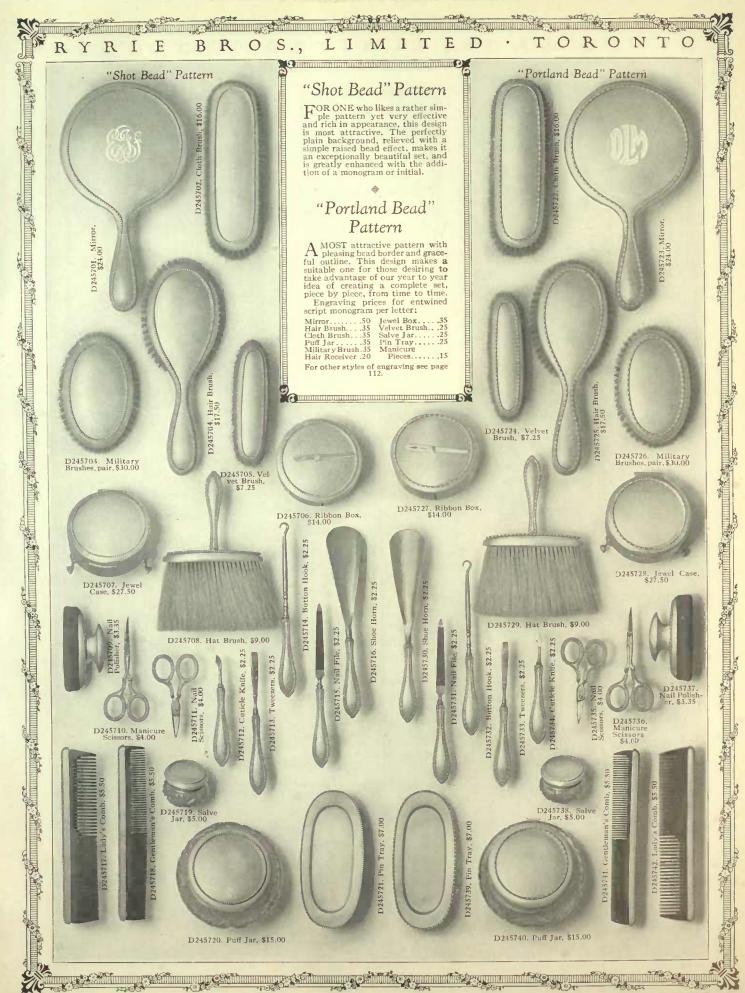

### O S., LIMITED TORONT BR

D251701. Twelve pieces, \$55.00
Without monogram, \$48.75
This set is specially recommended as one from which the maximum of usefulness can be obtained with the fewest possible pieces. The quality of the mirror plate and the steel fittings in the maricure pieces is of the same high order as in the individual pieces shown opposite. A handsome gift.

The presentation cases, in which we furnish this ivory ware are distinctly above the ordinary in quality. They are all made in our own workshops of seasoned wood, covered, blocked and padded to hold the pieces in position.

# Ivory Toiletware

In Presentation Cases

2 AUTHORITHMENT OF THE PROPERTY OF THE PROPERT

A GIFT of ivory toiletware is always considered a gift in good taste. It is, of course, considerably cheaper than in sterling silver, but the high quality in which our goods are supplied is the true secret of its continued popularity. Monogram and initials are en-

graved at prices below in dark blue (the most suitable colour) unless otherwise ordered.

## ENGRAVING PRICES PER LETTER

Entwined Old Script English

Military Brush... Hair Receiver... Puff Jar.... Soap Box....
Jewel Box...
Talcum Holder..
Manicure Pieces.

D251702. Four-piece Set with two-letter monogram, \$36.00 Without monogram, \$32.75

D251703. A Brush and Comb Set is a very suitable suggestion for an inexpensive personal gift. Without monogram, \$11.00 With monogram, \$12.25

D251704. Hair Brush, Comh and Mirror, \$27.75
Without monogram, \$25.25
This is a very popular set, especially moderate in cost. There are some very attractive sets in hand-painted ivory which are not illustrated on this page, but of which we shall be glad to tell you upon receipt of your inquiry. The decoration is hand-applied by a special process which renders the colour permanent and, of course, very materially enhances the appearance.

D251705. Seven pieces, \$43.25

Without monogram, \$38.75

The illustration fails to adequately convey the pleasing appearance of this slocked and sateen-lined, present a very attractive appearance in addition to the actual quality of the goods.