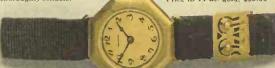

B229006. To those who prefer a little ornamentation, this wrist watch will make a strong appeal. It is in exquisite taste, not at all overdone, the back of the case being perfectly plain. The movement is our reliable friend the PtcCAOILLY. Like all the other ribbon bands shown, it can be adjusted in a moment to any wrist. The fastening is, of course, 14-kt. gold, Price in 14-kt. gold, \$55.00 B229005. You will notice this watch is unusually small in size. This adds somewhat to its neatness, whilst preserving at the same time its timekeeping qualities. The movement is our FDELIS, that is, FAITHFUL, one of the very finest movements that we can give you. Although not a low-priced watch, it is one of our very best values. Price in 14-kt, gold, \$125.00