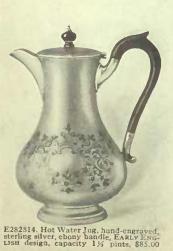

E283809. QUEEN ANNE Hot Water Jug. sterling silver, \$50.00

E283812. Teapot, height 6¼ inches, capacity 2½ pints, \$48.00
E283813. Hot Water Kettle, capacity three pints, height 12 inches, \$130.00
E283814. Coffee Pot, height 9 inches, capacity 2½ pints, \$60.00
E283815. Sugar Bowl, \$20.00
E283816. Cream Jug, \$20.00