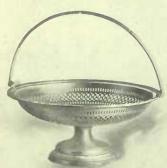

#### S., B RO LI MI T E D T T

H275101. Footed Fern Dish, 8-inch diameter, removable silver-plate lining, \$13.50

H275103. Spoon Tray or Pickle Dish, 7 inches long, showing reverse side, \$5.50

Gifts in Fine Cut Glass Ware

OUT GLASS lends a richness and brilliancy to the of every housewife. All pieces shown in this book are cut by hand from the best imported blanks, affording a wonderful diversity of gift selections at moderate prices. moderate prices.

H275102. Mayonnaise or Sauce Dish, floral pattern, fluted edge, \$7.75

H275104. Comport, very effective moderately priced at \$6.60

H275105. Bonbon or Olive Dish, 6 inches across, tilted to show cut, \$4.50