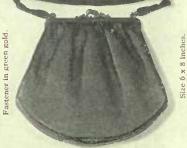

O261609, English Back Strap Purse. Made of black elk grain roan leather and fitted with mirror, \$7.50

Contains mirror and puff.

O261607. A Bag that will appeal to all little girls, \$1.25

O261608. Super-quality Leather Hand Bag. Heavy silk lining, inner division and mirror, metal frame, \$25.00