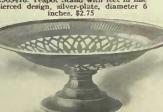

E285810. Fine pierced Comport, measuring 5 inches across by 5% inches high, \$21.00

E285815. Fine Cut-glass Marmalade Jar. Sterling silver cover and spoon, \$8.50

E285816. Pierced Sandwich or Cake Plate, hav-ing fine decoration, hand-engraved, very heavy stock, diameter 9 inches, \$38.00