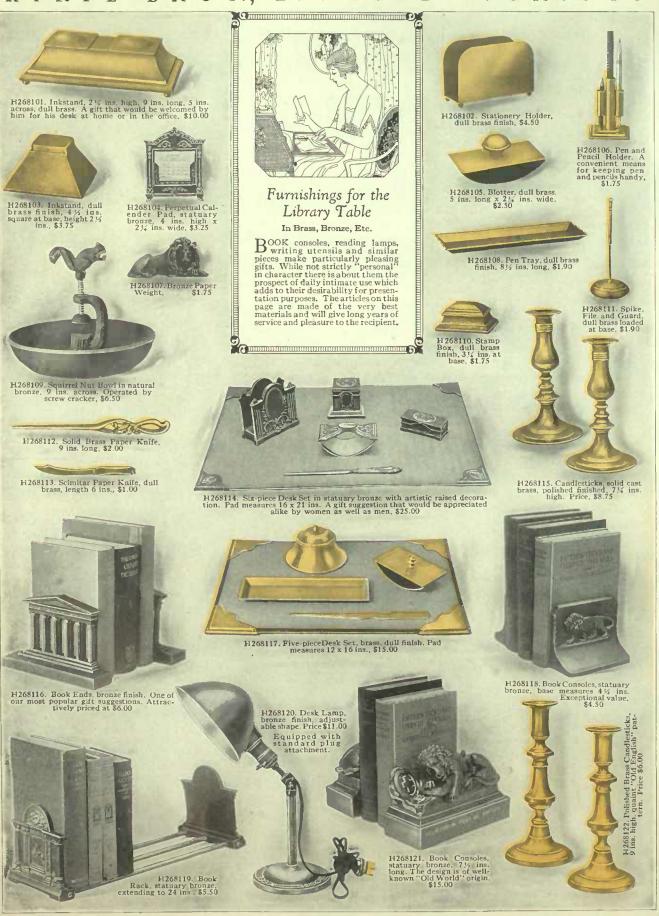

, salve box. nail polisher, comb. file and button hook. 22 inches long, \$75.00



O264611. The CAVENDISH Lady's Presentation Suit Case. This case is of superior quality cobra grain goat 'skin, silk lined, fitted with shell colored toilet articles, as illustrated. Has two gathered silk end pockets, two brass locks and keys with strong handle. Length of case 22 inches. One of our finest, \$150.00







THE need for a fountain pen is general, and as a gift it has the added charm of being of "personal" character. This assortment is carefully selected to embrace the most popular models.

Your favorite pen—a gift from "Canada's National Gift House."
Please mention fine, medium or stub point when ordering.

















F267812. Self-filling Presentation, 14-kt. gold band and clip. \$13.50





#### BRO S., LI E D M 1 T TORONTO



J270101. Eight-day Library or Living Room Clock, solid mahogany mantel case. Striking hours and half-hours on cathedral bell. 5-in. convex porcelain dial and convex glass with cast brass sash. Height 9½ inches, base 8 inches, \$30.00



Clocks for Gifts

ASIDE from its constant useful-ness there is a sentiment which endears the clock to its possessor and makes it a kind of confidante in the quiet hour. Ideal wedding and presentation gifts may be selected from the clocks shown on this page

from the clocks shown on this page—everyone guaranteed to be a good reliable timekeeper.

We also carry a large stock of "Grandfather" Clocks and will be glad to send illustrations, descriptions and prices there are presented. tions and prices, upon request.