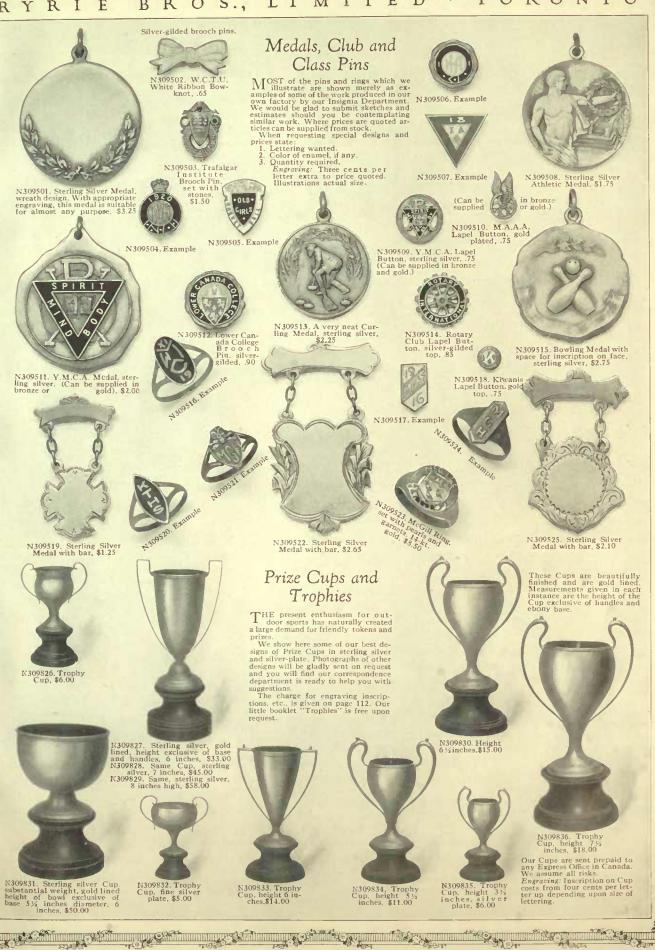

cost of repair. We are glad at any time to examine settings, and to clean and freshen up your diamond jewellery in the shortest possible time.

Send Your "Little Repairs" to Us. We want to be your "Family Jeweller." If you will send us your small repairs you

will find that we not only handle the order promptly, but you will be surprised what can be done in the matter of repairs, in improving an old piece.

Our business has grown to its present size because we have made it a policy of looking after "little repairs" in a way that has brought confidence to those requiring larger things. We always estimate on the cost of such repairs and report to you, in the meantime holding the pieces pending your definite instructions. It is perfectly safe to send your repairs by registered parcel post.





#### DIES AND STAMPING

Prices of dies will be found under illustrations. These will be engraved exact size shown unless ordered otherwise.

Embossing from customer's own die in colour—blue, grey, mauve, green, etc., costs—one quire, 50 cents; 5 quires, \$1.50; 10 quires, \$2.50. Stamping in gold or silver, 50 cents per quire. Illuminating in gold or colours, 75 cents per quire.

Dies suitable for illuminating are shown above, under Nos. 702, 703, 704, 705, 711, 714 and 718. If envelopes are stamped as well as paper, double the price of stamping. The stamping price does not include paper. Samples of paper with separate prices will be sent on request.



#### FANCY BOXED STATIONERY

All Prices include Envelopes. Note Paper cannot be returned or exchanged

A box of stationery with suitab