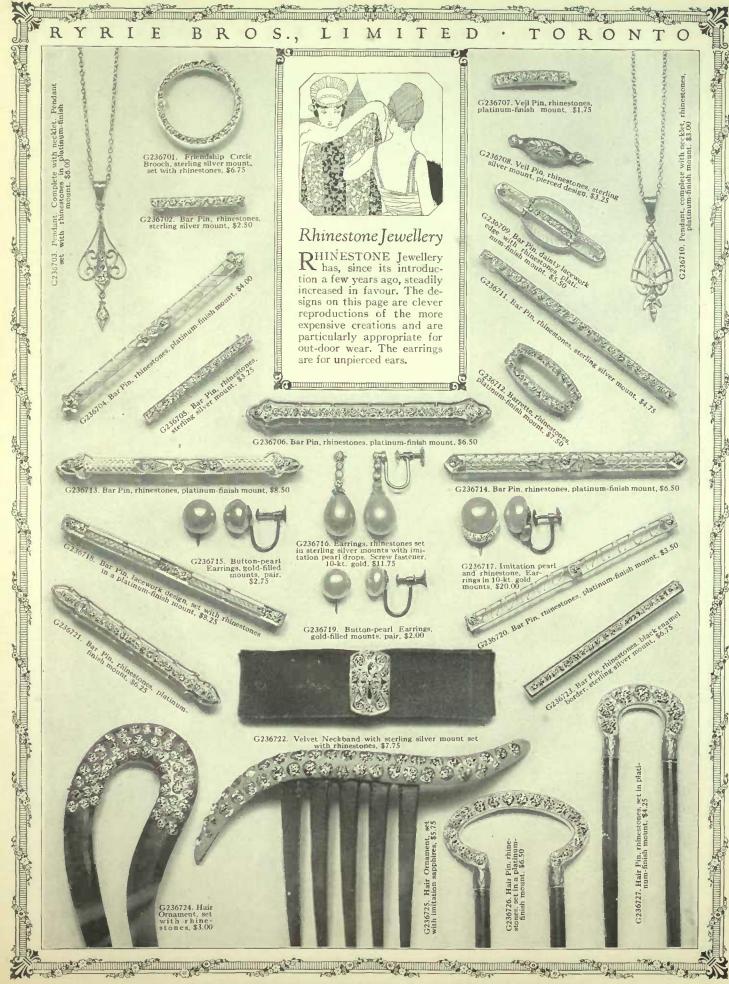

# S., BRO LIMI ORONT Fine Sapphire Jewellery C212501. Sapphire and pearl-set Bar Pin A very neat design, \$8.00 C212505. Sapphire and pearl-set Bar Pin. Very attractive, \$8.50 In 14-kt. Gold Settings 'HE Sapphire-birthstone for September —is one of the most popular of all coloured stones and, therefore, makes a most acceptable gift, especially when mounted with pearls-with which it combines so effectively. This page shows some of our newest designs in sapphire-set jewellery and the prices will be considered exceedingly moderate by all who appreciate quality. C212513 Necklace is a particularly handsome piece. Another good selection—and somewhat lower priced—is No. C212522. C212504. Sapphire and pearl-set Lav-alliere, \$13.00 C212510. Conventional Bar Pin with three fine sapphires. \$7.50 ere in filigree moi sapphire, \$10.00 C212523. Bar Pin in fine pierced design, set with sapphire and pearls. Very showy, \$30.00