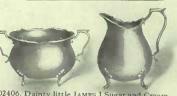

H275113. Flower Vase, height 10 inches, \$15.50

H275114. Sugar and Cream, extra heavy weight, per pair, \$7.25