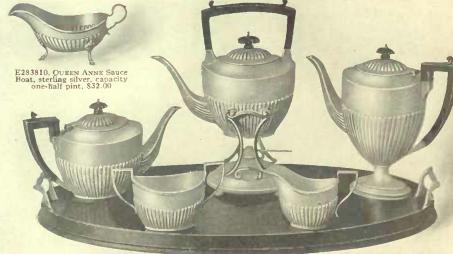

E283809. QUEEN ANNE Hot Water Jug. sterling silver, \$50.00

E283812. Teapot, height 6¼ inches, capacity 2½ pints, \$48.00
E283813. Hot Water Kettle, capacity three pints, height 12 inches, \$130.00
E283814. Coffee Pot, height 9 inches, capacity 2½ pints, \$60.00
E283815. Sugar Bowl, \$20.00
E283816. Cream Jug, \$20.00

E283817. Mahogany Tray, length 24½ inches \$11.00
E283818. Waste Bowl, not illustrated, \$18.00
E283819. Sterling Silver, QUEEN ANNE Tea Service, complete with mahogany tray, without hot water kettle, \$160.00
E283820. QUEEN ANNE Sterling Silver Tea Service, complete as shown, with mahogany tray, \$290.00

E283822. Tea Pot. \$34.00 E283823. Cream Jug, \$11.00 E283824. Sugar Bowl, \$11.00 E283825. Mahogany Tray, round, glass top, diameter 14 inches, \$10.00 E283826, Queen Anne sterling silver Afternoon Tea Set with tray, \$66.00

E283827. Hand-engraved Flower or Fruit Bowl, diameter 9 inches, with glass holder, as illustrated, \$85.00 E283828. Glass Holder only for flowers, \$1.00