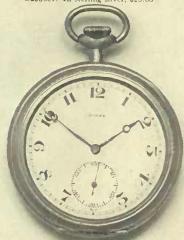

#### R S., E LI M T ORONT

B232001. This watch is delightfully "pocketable," if there is such a word. By that we mean it is so moderate in size, so strong, and at the same time so thin that you would hardly miss it from your pocket. It has a very high-grade movement, our 10-jewel DOWNING STREET, with Bregnet hairspring, patent regulator, etc., and is adjusted to five different positions. The case is of 14kt, gold and very attractive in its simplicity Price to 14kt, gold,

B232003. No illustration can do justice to this watch. As shown here, it looks much the same as many other watches. To prize it at its true value you must see it, handle it, and try it — a real aristocrat among watches. It is an extra thin model, 14-kt, gold case, so "comfy" for the pocket, whilst the movement is a 17-jewel adjusted, with Breguet hairspring, compensation balance, and patent regulator, etc. Price in 14-kt, gold \$150.00