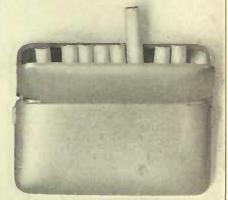

D253710. Sterling silver Match Case, engine-turned decoration, \$8.00 D253709. Sterling silver Match Box Holder, \$5.00

D253711. Presto Cigarette Case in nickel plate. Holds 10 cigarettes. We do not, as a rule, carry a nickel-plated case in our stock, but this is such a popular and practical model that we have included it in our stock. By pressing the projection at each end the top springs open and enables one to withdraw a cigarette very readily. It is well finished and well made, \$7.50

D253705. Gentleman's sterling silver Card Case, \$10.00

Combination Cigar Cut-Pocket Knife in sterling A very attractive pocket novelty, \$2.25

D253713 Plain sterling silver Cigarette Case, like preceding case, but holds a double row. One of the best values we make, \$10.00