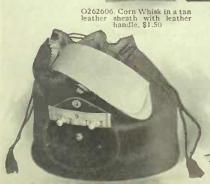

that here would be a wise choice. Any of the other ar-ticles, too, would make very acceptable gifts. All are made in the finest of leather. The articles are illustrated about one-fifth of their actual size.





O262605. Flask in a fine leather cover, with screw-on drink-ing cup. The flask holds 1 1/2 pints, \$3.50



Almost every man travels so that this pair of Men's Travelling Slippers, in a lea-ther case, is





O262607. Here is the very thing you are looking for, a gift a little out of the ordinary, most inexpensive and very appropriate. Made for us ex-clusively in England and specially priced for your consideration at \$5.00



O262608. Nickel-plated Drinking Cup in a lea-ther case. \$1.50



O262609. Gold-lined nickel-plated collapsible Drinking Cup in a fine leather case, \$3.00



O262610. Suede draw-string Collar Bag, stud pocket at side, diameter 7 inches, very roomy, \$2.50



O262611. Superior suede leather draw-striog Collar Bag with metal box in centre for studs, buttons, etc., \$4.00



O262612. This combination Collar and Hand-kerchief Case is made of superior leather spec-ially for us in England, \$7.50



#### S., MITED TORONT BR LI R 0



O264601. The Fitted Windson Lady's Travelling Bag. Fine quality black cobra grain leather, silk lined with ivory fittings, as illustrated. Length 17 inches, \$75.00

The length is 17 inches.



When She Travels

SHE likes to have dainty perfection evident in all her toilet furnishings. These fitted travelling bags and suit cases are gifts that gratify this wish. A feature of the special travelling case, illustrated bel