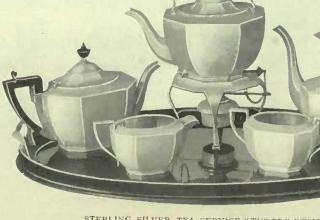

E282822. Tea, Coffee, Cream and Sugar, on mahogany tray, \$248.50 E282823. Tea Service, five pieces on tray, as illustrated, \$403.50

STERLING SILVER TEA SERVICE "TUDOR" DESIGN E282815. Tea Pot, capacity 214 pints, \$80.00 E282816. Coffee Pot, 214 pints, \$89.00 E282817. Cream Jug. \$33.00 E282818. Sugar Bowl, \$33.00