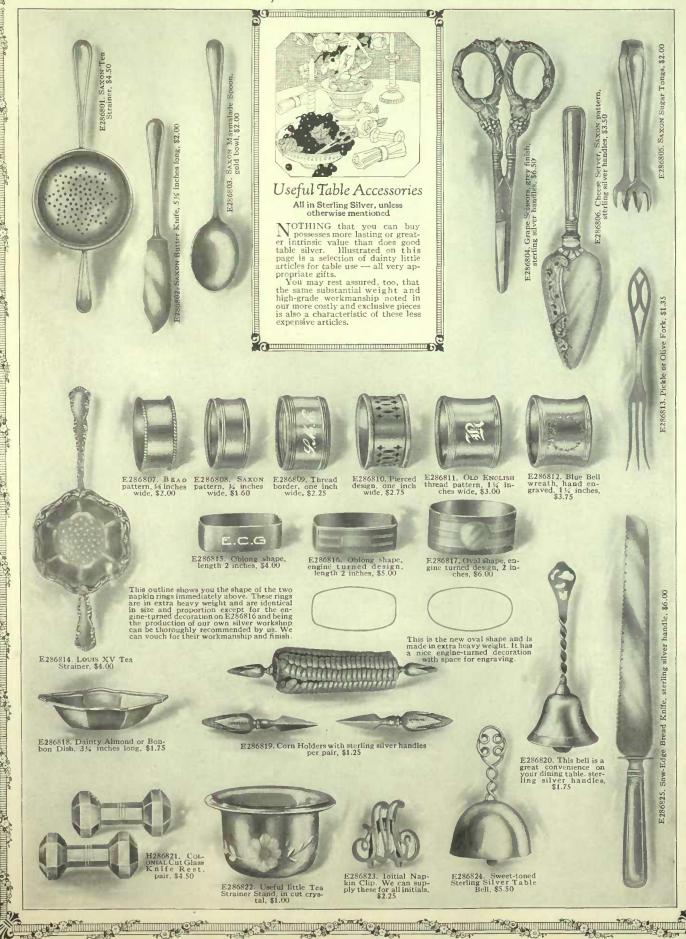

The mahogany trays at the bottom of the page are also popular gift selections. No. E301419 is a fine inlaid tray that would be highly prized by any bride or housekeeper because of its great convenience for social and every day usage, as well as its ornamental value. as its ornamental value.

1 minimum management of the control of the control

E301402. Fine silver-plate Cake Basket, 9 inches diameter in a neat attractive hand-pierced design, \$11.00

E301404. Handsome hand-pierced Cake or Sandwich Plate. Very elaborately designed with hand-piercing. This is undoubtedly a fine piece of workmanship, \$9.00

E301406. COLONIAL Tea Service. Four pieces on 25-inch mahogany inlaid tray in fine silver-plate, as illustrated, \$61.50
E301407. Coffee Pot, \$16.00
E301408. Tea Pot, \$15.00
E301409. Sugar Bowl, \$10.50
E301410. Cream Jug, \$9.00
E301411. Mahogany Tray, silver-plated handles, \$11.00

E301405. Silver-plated Butter Dish and Knife. Glass lining, \$3.50

E301419. Fine Mahogany Inlaid Tray. 25 Inches long. Silver-plated bandles. As a gift, a tea tray is very appropriate. It is something which the recipient takes a great deal of delight in, and which can be put into use on almost every social, as well as other occasions. The two trays we illustrate on this page are of finest quality and workmanship. This one is priced at \$11.00

E301420. Fine Mahogany Tray Inlaid, 25 inches long, glass-covered bottom silver-plated handles, \$13.50

### S., BRO LIMITED · TORONT Carrier and the control of the contr

E302401. Round Casserole in fine pierced silver-plate. "Pyrex" glass lining, cut glass cover, diameter 8 inches, \$11.00

E302403. Oval Casserole, fine pierced silver-plate, decorated glass cover, same design as above, 8 inches diameter, "Pyrex" lining, \$11.00

E302405. Silver-plate Casserole in a fine-pierced design, fireproof glass lining, \$8.00

E302409. This Cake or Fruit Basket is in a fine pierced silver-plated pattern and makes a very handsome gift, 8½ inches diameter, \$15.00

E302412. Silver-plated Sandwich Plate in a very elaborate and finely pierced design, 9 inches diameter. Moderately priced at \$7.25

Gifts in Fine Silverplated Ware

OFTENTIMES some household necessity of particular worth will be more appreciated than anything else you might give. The casseroles and pie plates, illustrated on this page, have transparent, removable, fire-proof glass linings. They are serviceable, sanitary, easy to keep clean and insure best cooking results. The flower basket, fern dish, candlestick, bread tray and sugar and cream are other pleasing, inexpensively-priced gift suggestions.

E302406. Dainty little JAMES I Sugar and Cream. Fine silver-plate, \$9.50

E302402. This Fern Dish makes a very nice table centre and has a removable lining. Diameter 7 inches. \$8.00

CONTRACTOR AND A STREET

E302404. Fine pierced silver-plated fireproof Pier Plate, glass lining, \$4.50

E302407. Pie Plate in fine silver-plate. Matches casserole E302401 and E302403. "Pyrex" glass lining, \$6.00

E302411. Hand-engraved fine silver-plated Bake Dish. This is something that would be immensely appreciated by the mistress of the house, \$28.00

Comes complete with flower holder. Height to top of handle 16 inches.

E302410. This is a very elaborate Flower Bask-et in fine pierced silver-plate, \$20.00

E302413. Roll or Bread Tray in fine silver-plate. Length 11 inches, \$10.00

E302415. Candlestick, in fine silver-plate. Height 8 inches, \$8.00

#### TORONT S., IT E D LI BRO M

E303401. Butter Dish, in fine pierced silver-plate, with glass lining and butter knife, \$3.60

E303402. This dainty Butter Dish has a finely pierced border and comes with knife and glass lining, 7 inches diameter, \$4.00

E303406. The pierced work of this Butter Dish is very effective. Complete with glass lining and knife, \$2.75

## Plated Ware for the Table

IFTS which matrons and bachelor maids like to have and use in their daily housekeeping. They are all of the very best quality of silver plate, and possess that durability, beauty of design and superior workmanship which is characteristic of all of our products.

This page shows a wide variety of selections, yet everything is moderately priced and well within the means of all.

The egg stand, cups and spoons are out-of-the-ordinary gifts that would give lasting pleasure. The bread board, too, or the pierced cake or fruit basket would be sure to be appreciated.

The illustrations are about one-quarter of the actual size of the pieces shown.

E303403. Tea Strainer and Stand in fine silver-plate. An inexpensive little gift, \$2.50

E303404. Table Bell, in fine silver-plate, \$2.00

E303405. Tea Strainer, in fine silver-plate with a cut crystal stand, \$2.00

E303407. Spnnn Holder in a fine pierced design, silver-plate. Holds twelve tea spnnns, \$6.50

E303408. Dainty little Butter Dish and Knife in fine silver-plate, glass lining, \$3.60

E303409, Butter Dish with silver-plated cover and knife. Inex-pensive at \$3.75

E303410. Cut-glass Mustard Pot with fine silver-plated cover and spoon, \$1.50

E303411. Cut-glass Mar-malade Jar with fine sil-ver-plated cover and spoon, \$5.50

E303412. Attractive cut-glass Marmalade Jar with silver-plated cover and spoon, \$3.00

E303413. Pierced Almond Dish. 4 inches. \$1.25

E303414. Pierced silver-plated Maynn-naise Bnwl with ladle, glass lining, diameter 5 inches. \$5.50

E303415. Bonbon Dish in a fine pierced design. Moderately priced at \$3.25

E303417. Egg Stand in fine silver-plate, silver-plated Egg Cups and Spoons. Particularly good value at \$12.50

E303416. Teapot Stand with feet in fine pierced design, silver-plate, diameter 6 inches, \$2.75

E303418. The piercing on this Comport is particularly fine and we consider it very moderately priced at \$8.75. Diameter 7½ inches.

E303419. This handsome Bread Board has a solid hard wood bottom with a fine pierced silver-plated border. It may also be used as a serving tray, \$10.00

E303420. Fine pierced Cake or Fruit Basket. Diameter 73/2 inches, \$10.00

ACT OF THE PARTY O

#### LIMITED · TORONTO RYRI B R O S.,

### Ecclesiastical Fittings

WE carry a large stock of silver and brass articles required for Church use and will gladly send photographs of other designs not illustrated upon request.

#### Memorial Tablets and Rolls of Honour

SPECIAL designs for Me-morial Tablets or Rolls of Honour in either bronze or brass sent on receipt of wording and probable amount to be expended. Such illustrated are intended merely to give an estimate of cost with an idea of the different types of designs.

Cruet, silver mounted stop-per, height 6½ ins., \$4.00; 8½ ins., \$6.50

E307307. Glass Cruet, silver mounted top, height 6½ ins., \$450; engraved \$4.50; engraved I.H.S., \$5.50

E 307308. All Glass Cruet, en-graved I. H. S. \$3,50; plain, \$2.00

E307310 Silver-plated Chalice, 6 in s. h i g h, \$10.00; 7 ins, high, \$13.00

E 307311. Ster-ling Silver Chal-ice, 6 ins. high, \$100.00; 6 ½ ins. high, \$120.00; 8 ins.high,\$150.00

E 307312. Solid Brass Vase, 6½ ins. high, \$4.50; 8½ ins. high. \$6.50

E 307313. Solid Brass Vase, 6 ins. high. \$3.00; 7 ½ ins. high. \$4.00; 9 ins. high. \$6.50; 12 ins. high. \$10.00

E307305. Sterling Silver Paten, 5½ ins. dia., \$25.00; 6 ins. dia., \$30.00

E 307314. Solid Brass Vase, engraved I.H.S., \$8.50; plain, \$7.25

E307315. Solid Erass Alms Bason, engraved centre and text on rim, 10 ins. dia., \$13.50; 12 ins. dia., \$16.50; 15 ins. dia., \$30.00

E 307316. Solid Brass Altar Desk, pierced corners and engraved centre, top 12 x 9 ins, \$20.00. The same only plain. (Not pierced or engraved), \$17.50

N307317. Exceptionally handsome solid bronze Memorial Tablet, 38 x 28 ¼ Ins., all lettering in relief, \$375.00

N307319. Fraternal Roll of Honout in heavy bronze with flags in colors. It records the names of those who served as well as those who fell. Lettering in relief, flags in bronze or in colors. Size, 38 x 26 ins., \$325.00

N307320 Very effective solid bronze Memorial Tablet, with battalion crest. All lettering in relief. Size, 24 x 15 ins., \$125.00
Seven different styles of lettering are shown on this tablet. Please specify your preference when ordering.

N307321, A very effective and handsomely designed Memorial Tablet in solid brass, mounted on an oak background. Size of oak, 36 x 25 ins; brass, 30 x 20 ins., \$135.00

N307318. Brass Memorial Tablet with oak frame. Frame, 23 x 17 ins; brass, 18 x 12 ins., \$60.00

### Old Jewellery Remodelled

### into New and Artistic Designs

THE illustrations above are interesting examples of the possibilities in remodelling old jewellery into fashionable and artistic designs. If you have any pieces of diamond jewellery of which you have grown tired, send them to us, and we will gladly submit designs and estimates for remounting. When remodelled, your old jewellery will have an added attractiveness by reason of the newer design, and at the same time the sentimental value which you place on them will be preserved.

Are Your Diamonds Secure in their Settings? Diamond jewellery should be examined periodically, as a loose claw or wornout setting, if neglected, may result in the loss of a stone which is worth many times more than the trifling cost of repair. We are glad at any time to examine settings, and to clean and freshen up your diamond jewellery in the shortest possible time.

Send Your "Little Repairs" to Us. We want to be your "Family Jeweller." If you will send us your small repairs you

will find that we not only handle the order promptly, but you will be surprised what can be done in the matter of repairs, in improving an old piece.

Our business has grown to its present size because we have made it a policy of looking after "little repairs" in a way that has brought confidence to those requiring larger things. We always estimate on the cost of such repairs and report to you, in the meantime holding the pieces pending your definite instructions. It is perfectly safe to send your repairs by registered parcel post.

#### DIES AND STAMPING

Prices of dies will be found under illustrations. These will be engraved exact size shown unless ordered otherwise.

Embossing from customer's own die in colour—blue, grey, mauve, green, etc., costs—one quire, 50 cents; 5 quires, \$1.50; 10 quires, \$2.50. Stamping in gold or silver, 50 cents per quire. Illuminating in gold or colours, 75 cents per quire.