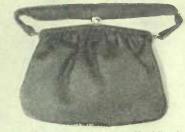

### LIMITED TORONTO S., BRO E

O261601. Genuine English Morocco Hand Bag, leather-covered frame, silk lined, inner division and mirror, 7 x 6½ inches, \$16.50

O261602. Leather Bag, cobra grain, goat skin, silk lined, inner division and mirror, \$11.00

New Bags and Purses

BAG always pleases a woman and it is, therefore, a gift that never fails to command appreciation.

No. O261606, illustrated just below, is an importation from Paris. The material is black silk, mounted with steel beads. This is a very fine design at a moderate price.