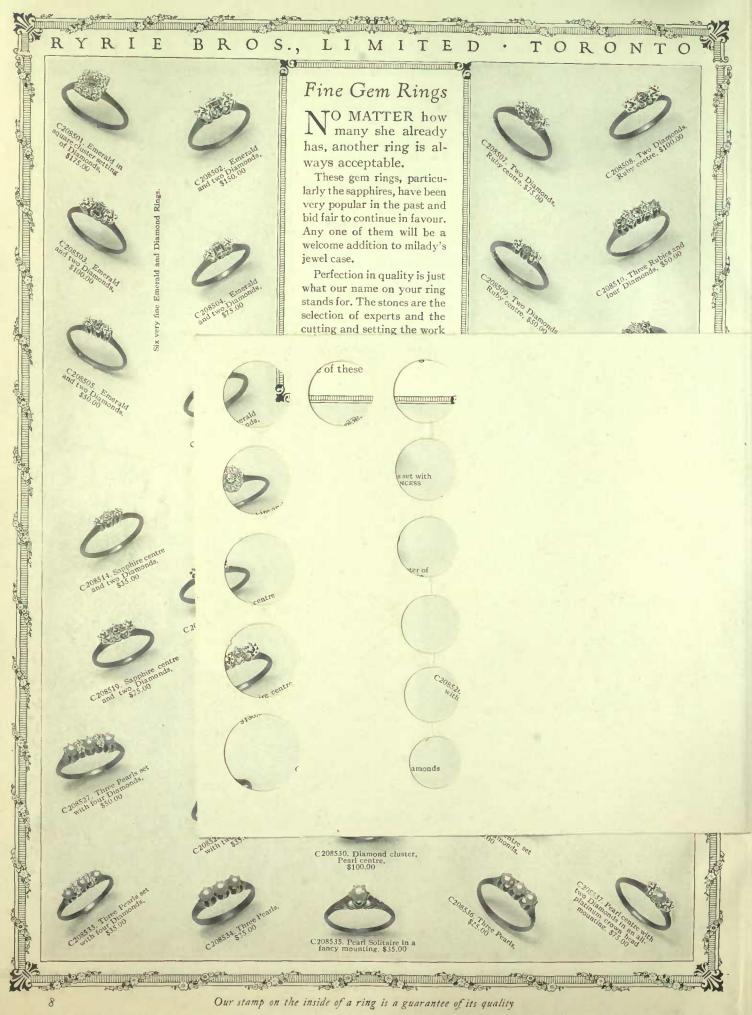

# S., BRO LIMI ORONT Fine Sapphire Jewellery C212501. Sapphire and pearl-set Bar Pin A very neat design, \$8.00 C212505. Sapphire and pearl-set Bar Pin. Very attractive, \$8.50 In 14-kt. Gold Settings 'HE Sapphire-birthstone for September —is one of the most popular of all coloured stones and, therefore, makes a most acceptable gift, especially when mounted with pearls-with which it combines so effectively. This page shows some of our newest designs in sapphire-set jewellery and the prices will be considered exceedingly moderate by all who appreciate quality. C212513 Necklace is a particularly handsome piece. Another good selection—and somewhat lower priced—is No. C212522. C212504. Sapphire and pearl-set Lav-alliere, \$13.00 C212510. Conventional Bar Pin with three fine sapphires. \$7.50 ere in filigree moi sapphire, \$10.00 C212523. Bar Pin in fine pierced design, set with sapphire and pearls. Very showy, \$30.00