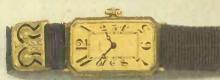

B229004. As you will observe, this watch is, like the preceding one, mounted upon a silk ribbon with gold fastener. For adjustung to the wrist, it is a combination of simplicity and security, and when necessary the ribbon can easily be renewed within a very few minutes. The movement is our well known 15-jewel Price in 14-kt, gold, \$45.00