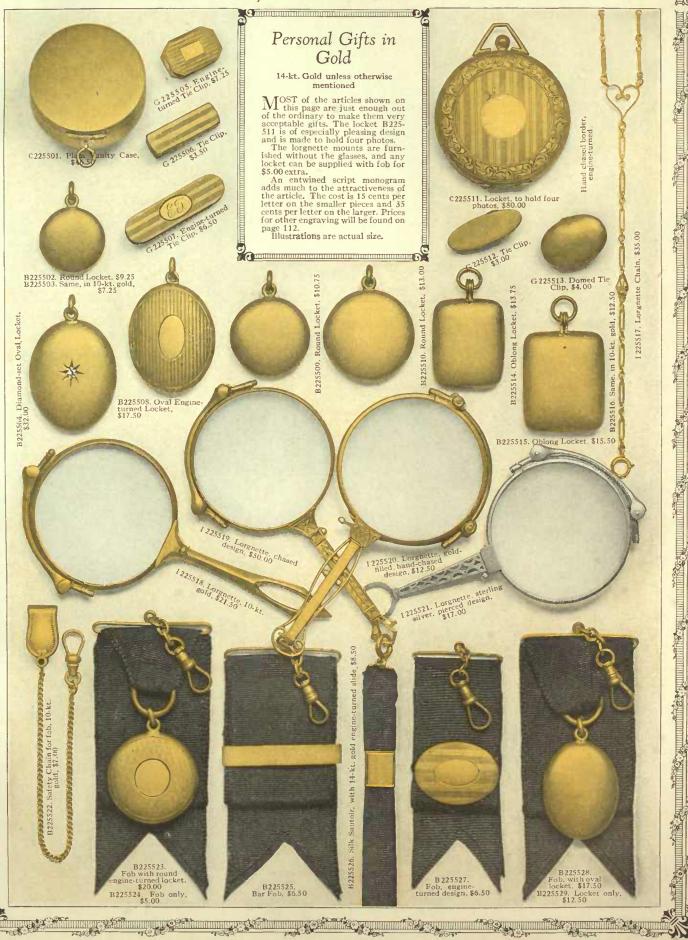

# S., BRO LIMI ORONT Fine Sapphire Jewellery C212501. Sapphire and pearl-set Bar Pin A very neat design, \$8.00 C212505. Sapphire and pearl-set Bar Pin. Very attractive, \$8.50 In 14-kt. Gold Settings 'HE Sapphire-birthstone for September —is one of the most popular of all coloured stones and, therefore, makes a most acceptable gift, especially when mounted with pearls-with which it combines so effectively. This page shows some of our newest designs in sapphire-set jewellery and the prices will be considered exceedingly moderate by all who appreciate quality. C212513 Necklace is a particularly handsome piece. Another good selection—and somewhat lower priced—is No. C212522. C212504. Sapphire and pearl-set Lav-alliere, \$13.00 C212510. Conventional Bar Pin with three fine sapphires. \$7.50 ere in filigree moi sapphire, \$10.00 C212523. Bar Pin in fine pierced design, set with sapphire and pearls. Very showy, \$30.00

G216501. Onyx and Pearl drop Earrings in white gold mounting. Four whole Pearls, \$16.50

G216502. Onyx drop with Diamond centre in white gold mounting. Two whole Pearls, \$30.00

G216503. Ball Earrings, Onyx in a beaded setting with Pearl centre, \$22.00

G216507. Gold ball and drop Earrings, \$7.50

#### Earrings and Bracelets

In 14-kt. Gold

ASHION decrees earrings again this year, and on this page we are illustrating some particularly fine examples of the jeweller's art. The prices are very moderate and the workmanship and quality are all that you could wish for. Earrings form a very dainty and intimate gift.

Bracelets - another example of the personal gift - are even more in vogue than last year. The illustrations show a variety of styles, some plain and simple, others handengraved in artistic designs. They are always in good taste and a constant source of pleasure to the recipient.

G216504. Onyx drops, Pearl centre, Very attractive design, \$15,00

G216505. Ball Earrings with Cameo drops, beaded mountings, \$11,00

G216506. Japanese Pearl Earrings, \$12.00

G216509. Peridot and Pearl drops, \$15.50

G216510. Peridot drops, Pearl setting, \$12.00

C216512. Flexible Bracelet in 14-kt. green gold with a dainty hand-engraved design, \$35.00

C216514. Plain Bangle Bracelet, \$7.50 C216515. Plain Bracelet, \$15.00

C216516. Hand-engraved Bangle, \$12.50

C216519. Dainty pierced design. \$16.00

C216520. Hand-engraved Bracelet, \$7.50