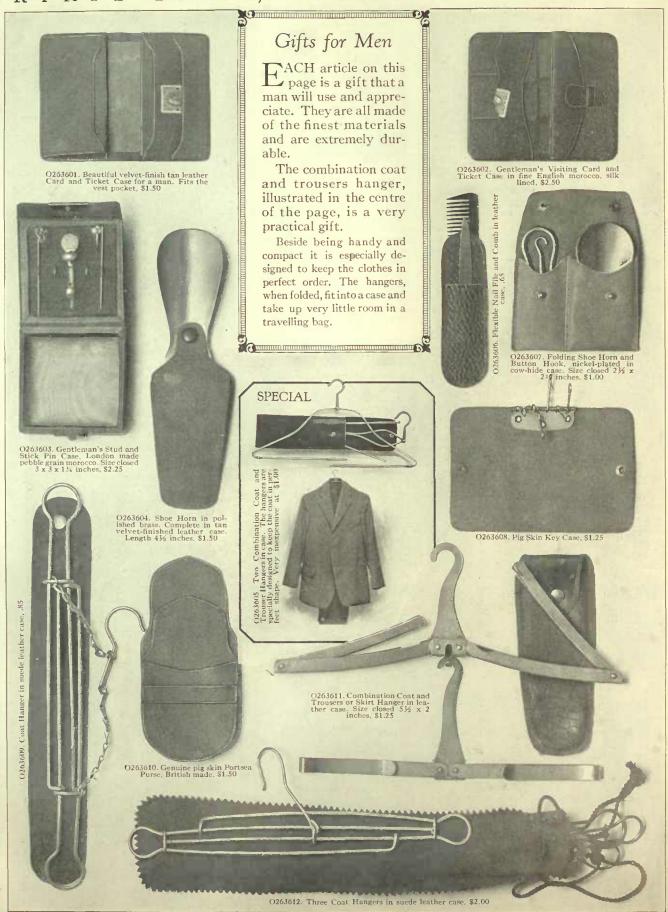

## B R O S., LIMITED TORONT

HE WILL

O256605, Velvet calf Match Case, \$1.00

numerous pockets for letters, cards, tickets, etc. A gift which will last for years.

With 1

SPECIAL

## Bill Folds, Cigarette Cases, &c.

In Fine Leathers

MEN'S gifts are so difficult to select," is a common complaint.

We bore this in mind when the articles on this page were assembled and we think that from the selection offered you will readily find something suitable for "him" as a gift. Every man uses a wallet of some kind or another and, in

these times, nearly every man one meets smokes more or less. Our "special" on this page is a combination bill fold and letter case - an article many a man longs for. The design is quite new and we feel sure will prove a great favorite.

The articles are illustrated about one-fifth of their actual

O256608. Cigarette Case, English tan leather, in a solt velvet finish, \$2.75

O256609. Combination Bill Fold and Change Purse, morocco lea-ther, very compact, \$4,00

O256610. Genuine English Morocco hi Fold, two separate pockets for bills, also pockets for cards, stamps and car tickets, \$6.50

O256614. Bill Fold, genuine black seal leather pockets for cards, stamps, identification card and mica window, \$5.50

O256613. Special Combination Bill Fold and Letter Case. The design is quite new. This case has three special compartments for bills and three pockets for notes, also card and ticket pockets. Made in England, in elk grain leather, specially for Canadian men, Size closed 4 x 7 inches. Is a splendid gift and very inexpensively priced at \$5.00

O256615. Three-fold Bill Fold, morocco grain pockets for car tickets, stamps, etc., \$2.00

O256604. Genuine velvet calf Cigarette Case, \$5.50

O256611, English Morocco Bill Fold and Letter Case, \$6.50

O256617. Bill Book, goat seal, memo tablet, pencil and patent holding device for bills, cheques, etc. A useful gift for a man, \$7.50

O256618. Black pin sea leather mil and Letter Case. Holds bills, letters, cards, car tickets and stamps, \$10.00

lined and fitted w