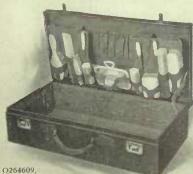

### O S., LIMITED TORONT BR

D251701. Twelve pieces, \$55.00
Without monogram, \$48.75
This set is specially recommended as one from which the maximum of usefulness can be obtained with the fewest possible pieces. The quality of the mirror plate and the steel fittings in the maricure pieces is of the same high order as in the individual pieces shown opposite. A handsome gift.

The presentation cases, in which we furnish this ivory ware are distinctly above the ordinary in quality. They are all made in our own workshops of seasoned wood, covered, blocked and padded to hold the pieces in position.