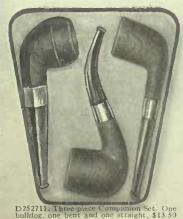

#### R S., T E D TORONT B LI MI

D252701. Has comfortable flat mouthpiece. Leather case, as illustrated, \$3.25

D252703. Two Pipes in case. One bull dog and one straight, \$9.50

Word about Pipes

THE FINEST pipes are made from the straight-grained tough heart of Algerian briar root. Judging the quality of a new pipe is, however, a difficult matter indeed.

Our pipes are the selection of experts wbose intimate knowledge of the niceties of pipe-making materials is your safeguard.

The Treborpipe has qualities which will appeal to every smoker, it is mechanically simple, easily cleaned and thoroughly efficient. We are sure that, to many men, it will prove a revelation.

D252712. Two Pipes and case. One bull-dog and one beot stem, \$9.50

D252713. This Companion Set contains four pipes in a fine presentation case, \$19.00