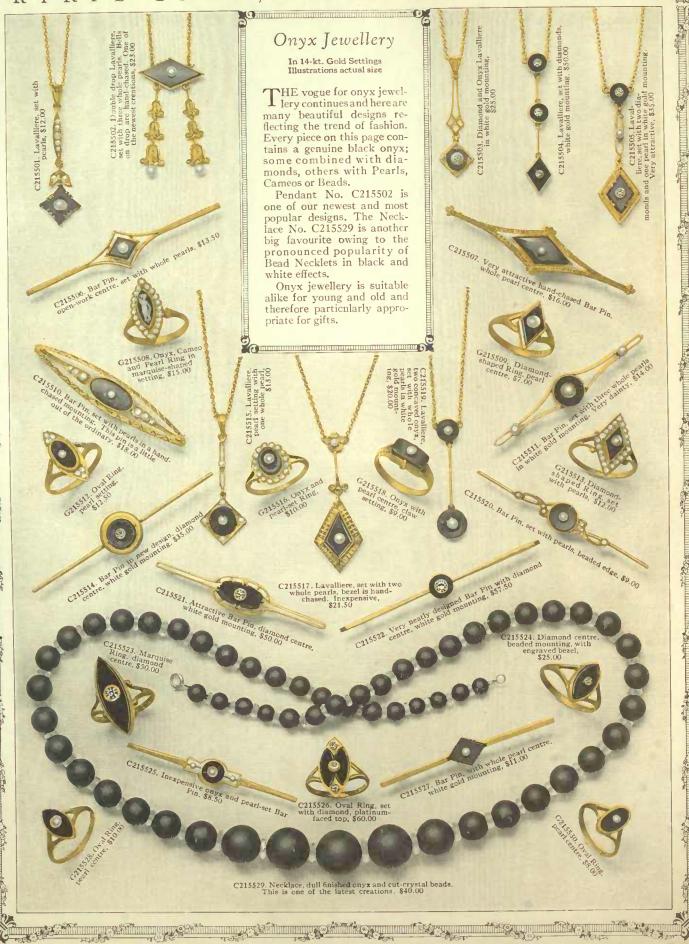

G216501. Onyx and Pearl drop Earrings in white gold mounting. Four whole Pearls, \$16.50

G216502. Onyx drop with Diamond centre in white gold mounting. Two whole Pearls, \$30.00

G216503. Ball Earrings, Onyx in a beaded setting with Pearl centre, \$22.00

G216507. Gold ball and drop Earrings, \$7.50

#### Earrings and Bracelets

In 14-kt. Gold

ASHION decrees earrings again this year, and on this page we are illustrating some particularly fine examples of the jeweller's art. The prices are very moderate and the workmanship and quality are all that you could wish for. Earrings form a very dainty and intimate gift.

Bracelets - another example of the personal gift - are even more in vogue than last year. The illustrations show a variety of styles, some plain and simple, others handengraved in artistic designs. They are always in good taste and a constant source of pleasure to the recipient.

G216504. Onyx drops, Pearl centre, Very attractive design, \$15,00

G216505. Ball Earrings with Cameo drops, beaded mountings, \$11,00

G216506. Japanese Pearl Earrings, \$12.00

G216509. Peridot and Pearl drops, \$15.50

G216510. Peridot drops, Pearl setting, \$12.00

C216512. Flexible Bracelet in 14-kt. green gold with a dainty hand-engraved design, \$35.00

C216514. Plain Bangle Bracelet, \$7.50 C216515. Plain Bracelet, \$15.00

C216516. Hand-engraved Bangle, \$12.50

C216519. Dainty pierced design. \$16.00

C216520. Hand-engraved Bracelet, \$7.50