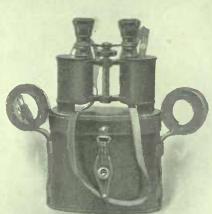

1254705. Fine French Prismatic Binoculars, magnifica-tion eight times. Latest improvements, double focus-sing, adjustable eye-piece and hinged tubes adjustable to any sight. Complete with straps and solid hide case, \$50.00

D254706. Gentleman's three-piece Ebony Toilet Set. A very handy thing for any man, with initial, \$16.25

1254708. Field Glasses, Powerful range, finest quality French manufacture, hinged tubes with sun shields, double focussing. Complete with strap in solid hide case, \$27.50