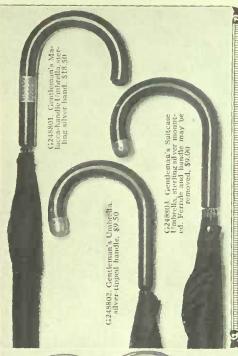

# Umbrellas and Walking Sticks

ALTHOUGH a very practical gift, an umbrella may also be attractive in design. The ring-handled umbrellas shownbelow are especially pleasing and distinctive.

The suitcase umbrellas are very durable and make a useful gift for the traveller.