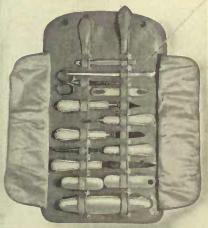

O259611. This is the Attache Box. straight grain, lined with silk and velvet, pearl-handled instruments, scissors, six spools, measure, huttoner, sterling silver thimble, wool, needles, etc. \$10.50

O259613. Compact folding Case, long-grain leather. I needles, size closed 2% x 3 needles, size closed 2% x 3

English fit-issors, thim-odkin, need-