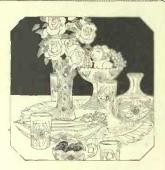

#### S., B RO LI MI T E D T T

H275101. Footed Fern Dish, 8-inch diameter, removable silver-plate lining, \$13.50

H275103. Spoon Tray or Pickle Dish, 7 inches long, showing reverse side, \$5.50

Gifts in Fine Cut Glass Ware

OUT GLASS lends a richness and brilliancy to the of every housewife. All pieces shown in this book are cut by hand from the best imported blanks, affording a wonderful diversity of gift selections at moderate prices. moderate prices.

H275102. Mayonnaise or Sauce Dish, floral pattern, fluted edge, \$7.75

H275104. Comport, very effective moderately priced at \$6.60

H275105. Bonbon or Olive Dish, 6 inches across, tilted to show cut, \$4.50

H275107. Water Set Carafe and six Tumblers to match. Very moderately priced at \$20.00 H275108. We can supply the Jug only for \$9.00

H275109. Trumpet Vase, 10 inches high, in a very effective floral design, \$11.00

H275110. Vase, deep mitre-cut floral design, height 9 inches, \$10.00

H275111. Nappie, 6 inches, brilliant cut, \$4.50

H275112. Celery Dish, 11 inches long, massive weight, beautiful deep-cut pattern, \$8.25

H275113. Flower Vase, height 10 inches, \$15.50

H275114. Sugar and Cream, extra heavy weight, per pair, \$7.25