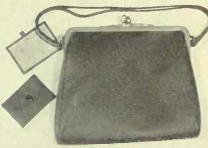

### LIMITED TORONTO S., BRO E

O261601. Genuine English Morocco Hand Bag, leather-covered frame, silk lined, inner division and mirror, 7 x 6½ inches, \$16.50

O261602. Leather Bag, cobra grain, goat skin, silk lined, inner division and mirror, \$11.00