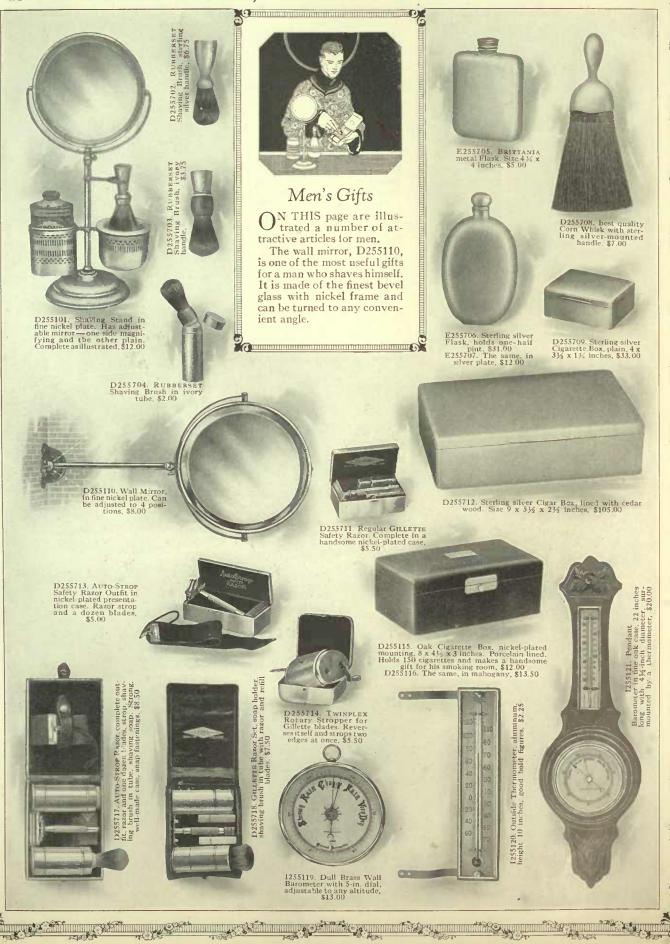

## Personal Gifts for Men

Binoculars, Luncheon Sets, etc.

MOST of the articles illustrated make very acceptable gifts for men, and a large number will be found to be of use all the year

round.

The luncheon set, E254714, is just the thing to complete the equipment of the man who drives his car. It is handy, compact, well arranged and its sturdy construction will stand up under all the hard knocks it will receive.

1254705. Fine French Prismatic Binoculars, magnifica-tion eight times. Latest improvements, double focus-sing, adjustable eye-piece and hinged tubes adjustable to any sight. Complete with straps and solid hide case, \$50.00

D254706. Gentleman's three-piece Ebony Toilet Set. A very handy thing for any man, with initial, \$16.25

1254708. Field Glasses, Powerful range, finest quality French manufacture, hinged tubes with sun shields, double focussing. Complete with strap in solid hide case, \$27.50

G254707. Spring JIFFY Cuff Links for soft cuffs. These links make it possible to roll up the shirt sleeves without entirely detaching the cuff links. The two invisible heads may be unfastened or sprung together without removing the links from your sleeves. To the busy man just the thing he is looking for and the price, as you will notice, is very moderate, \$1.00

D254711. Leather Belt, with sterling silver buckle. Belt is held by means of a patent slide, \$6.50

D254712. Five-piece Ebony Toilet Set. A man needs a cloth brush and hat brush almost as often as he does a hair brush and a comb.

Here they are all complete with initial for \$25.00

D254713. Ebony Military Brushes, smaller size, finest quality bristles, with silver initials and leather case, \$14.00

E254714.
Auto Picnic Case,
fitted for six persons, \$31.00
We can supply the same case for
four persons for \$28.00. Bottles to fit
these cases can be supplied. Prices on application.