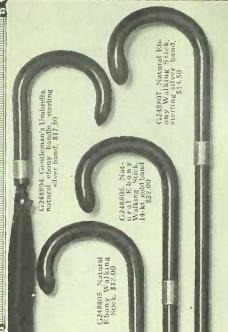

# Umbrellas and Walking Sticks

ALTHOUGH a very practical gift, an umbrella may also be attractive in design. The ring-handled umbrellas shownbelow are especially pleasing and distinctive.

The suitcase umbrellas are very durable and make a useful gift for the traveller.