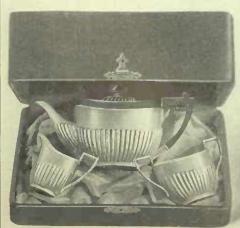

## "EARLY ENGLISH" STERLING SILVER TEA SERVICE

E282801. Coffee Pot, capacity 21% pints, \$100.00 E282802. Hot Water Kettle, \$185.00 E282803. Tea.Pot, capacity 21% plats, \$95.00 E282804. Sugar, \$35.00 E282805. Cream, \$35.00 E282805. Cream, \$35.00 E382805. Wassive Sterling Silver Tray, handengraved to match, length 22 inches, \$360.00

E282807. Tea, Coffee, Cream and Sugar, on mahogany tray, similar to No. E282815, \$280.00 E282898. Tea, Coffee, Hot Water Kettle, Cream and Sugar, on mahogany tray, \$465.00 E282809. Waste Bowl (not illustrated), \$30.00 E282809. Wish Eowl (not illustrated), \$30.00 E282810. Five pieces complete on Sterling Silver Tray, as illustrated. Price \$810.00