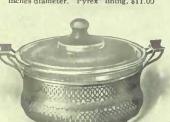

E300401. Useful Muffin Dish, pierced border, diameter 81/2 inches, \$15.00

E300402. Butter Dish, with glass lining and silver plated cover. In-expensive at \$7.25

E300403. Sauce Boat in fine silver plate. Capacity 1/2 pint, \$11.00

E300407. Hot Water Jog. QUBEN Anne pattera, 8 inches high, \$25.00

E300410. Handsome Table Centrepiece for flowers. A very graceful design. Inexpensively priced at \$24.00