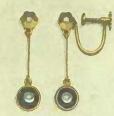

G216501. Onyx and Pearl drop Earrings in white gold mounting. Four whole Pearls, \$16.50

G216502. Onyx drop with Diamond centre in white gold mounting. Two whole Pearls, \$30.00

G216503. Ball Earrings, Onyx in a beaded setting with Pearl centre, \$22.00