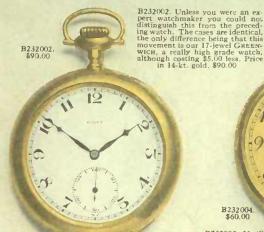

#### R S., E LI M T ORONT

B232001. This watch is delightfully "pocketable," if there is such a word. By that we mean it is so moderate in size, so strong, and at the same time so thin that you would hardly miss it from your pocket. It has a very high-grade movement, our 10-jewel DOWNING STREET, with Bregnet hairspring, patent regulator, etc., and is adjusted to five different positions. The case is of 14kt, gold and very attractive in its simplicity Price to 14kt, gold,

B232003. No illustration can do justice to this watch. As shown here, it looks much the same as many other watches. To prize it at its true value you must see it, handle it, and try it — a real aristocrat among watches. It is an extra thin model, 14-kt, gold case, so "comfy" for the pocket, whilst the movement is a 17-jewel adjusted, with Breguet hairspring, compensation balance, and patent regulator, etc. Price in 14-kt, gold \$150.00

B232005. For a medium priced attractive and serviceable watch this should commend itself to you. The Movement is our 16-jewel CATHCART, with Breguet hairspring, compensation balance, etc.. and it is housed in a 14-kt. gold case that is good for a litetime. Price in 14-kt. gold case that is the last mentioned, only with our 15-jewel. Breguet hairspring, compensation balance, SERVICE movement, costing \$5.00 less. Price in 14-kt. gold, \$65.00