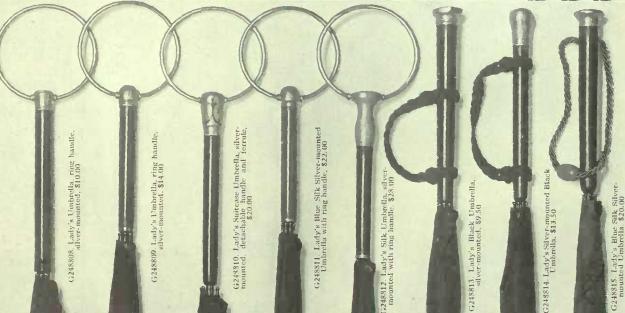

# Umbrellas and Walking Sticks

ALTHOUGH a very practical gift, an umbrella may also be attractive in design. The ring-handled umbrellas shownbelow are especially pleasing and distinctive.

The suitcase umbrellas are very durable and make a useful gift for the traveller.