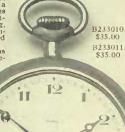

Again we emphasize the fact that this house handles only such watches as it can confidently recommend.

B232009. The case is, as you will notice, delightfully simple, and the little extra touch given by the monogram adds still further to its beauty. The movement is our 15-jewel St. JAMES, a capital little timekeeper. Price in 14-kt. case, \$40.00
B232010. Exactly the same case as the last watch, with our higher grade, 16-jewel. FAIRFAX movement. Price in 14-kt. case, \$45.00

B232013. Exactly the same case as the two last mentioned, only with our 21-jewel, Breguet hairspriag, compensation balance, extra adjusted Century movement. The most extravagant words at our command cannot do justice to this really high grade watch. Price in 14-kt. gold, \$150.00