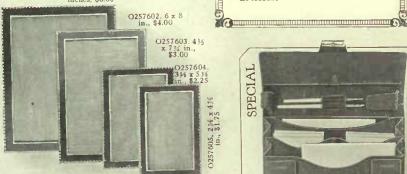

# Writing Accessories and Photo Frames

In Imported Leather

THIS page shows some very attractive gift articles in English leather. Written ing cases are almost indispensable to travellers, while address books and note books always prove themselves very useful. Pencil case O257609 is of exceptionally sturdy construction and will stand up to the hard usage of school.

The photo frames at the right are of brown antique leather, gold-tooled; strongly made and handsome in appearance. They are priced at a reasonable figure and form very acceptable gifts.

Illustrations are about onesixth of the actual size of the articles.

O257607. Fine English leather Address Book in a soft velvet finish, gold tooled with gold edges. Size 5 x 4 ins., \$2.00

O257608. English pebble grain morocco Writing Case, gussetted pockets with blotting pad, pen and pencil, lock and key, leather handles. Size 934 x 8 ½ ins., \$9.00

O257610. Superior quality Writing Case in Eng-lish seal-grain leather, leather lined. This case has a folding blotting book, address book, memo book, pen and pencil with pockets for paper, ea-velopes and stamps. Fitted with a lock and key.

O257611. Pebble-grain morocco Writing Case, leather lined, fitted with address book, note book, pen and pencil, blotting pad, leather handles, lock and key. Size 934 x 814 ins., \$12.00

Extra refills .25 for 50 sheets.