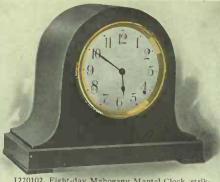

#### BRO S., LI E D M 1 T TORONTO

J270101. Eight-day Library or Living Room Clock, solid mahogany mantel case. Striking hours and half-hours on cathedral bell. 5-in. convex porcelain dial and convex glass with cast brass sash. Height 9½ inches, base 8 inches, \$30.00