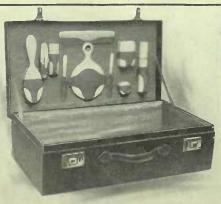

O264608, Lady's Travelling Case, Black long grain leather, silk lined, fitted as illustration. Size closed  $9\frac{1}{4} \times 7$  inches,  $$22_850$ 

O264609.
THE ABERDEEN
Lady's Fitted Suit
Case in medium long grain cowhide with silk
lining. Fittings: ivory hair brush, cloth brush,
mirror, soap box, tubes for tooth brush, tooth
paste and talcum, pomade box, naif file, button
look, cuticle knife, nail polisher and scissors. 22
inches long, \$115.00

O264610. The Grosvenor Lady's Fitted Suit Case. Black cobra grain leather, silk lined, fittings: ivory mirror, hair brush, tooth paste tube, tooth brush tube, soap box, salve box. nail polisher, comb. file and button hook. 22 inches long, \$75.00