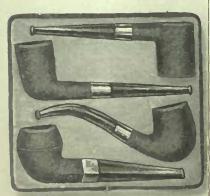

D252707. AONIAN Cigarette Tube. This is especially hard-ened and very durable, \$1.75

D252708. Straight thin mouthpiece with leather case, \$3.25

D252709. Bent monthpiece with leather case, \$3.25

D252710. Bull-dog Pipe with leather case, \$3.50

D252712. Two Pipes and case. One bull-dog and one beot stem, \$9.50

D252713. This Companion Set contains four pipes in a fine presentation case, \$19.00