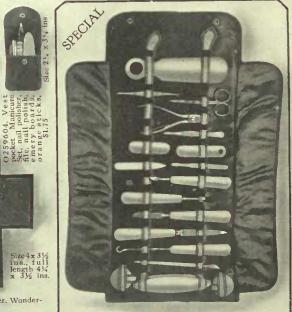

O259603. Genuine leather Manicure Roll, satin lined. Contents: ivory nail polisher and file, tweezers and cleaners. \$2.75

Manicure Sets and Work Baskets

THE MANICURE sets we are showing this year are of exceptionally high quality. The workmanship and materials are both good and the design of the case and fittings leaves nothing to be desired. Our special manicure set O259-608, illustrated below, is priced at sixteen dollars and fitty cents. These is of particularly fine workmanship and very complete. It makes at asteful gift that is just enough out of the ordinary to ensure appreciation.

O259605. Fine leather Manicure Case, satin lined, fitted with best ivory handles, nail file, cuticle knife, hoof stick, steel manicure scissors, tweezer and cleaner. Size 6½ x 3½ ins., \$7.50

O259606. Genuine leather Manicure Case, satin lined, fitted with fvory instruments, as illustrated, steel scissors. Size closed, 5½ x 3 inches, \$5.50

O259608. Genuine leather Manicure Case, satin lined. This case contains 18 pieces, as illustrated, with solid ivory handles. The best value we have ever produced. Size closed 8 x 3 ½ ins., \$16.50

O259609. Twelve-piece Manicure Set, embossed leather case, satin lined. The ivory handles on this set are very effective, making it an artistic as well as useful gift. Size closed 7 x 314 ins., \$11.00

O259610. SUNRAY Work Basket, fitted as Illustrated, gold-plated handled scissors, sterling silver thimble, spools, crochet hook, needles and pin cushion, lock and key. Size 10 x 8½ x 3½ ins., \$16.50

Size 4x 3½ ins., full length 4¼ x 3½ ins.