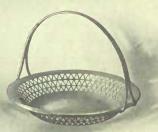

n as above. Length 10 inches, \$22.00



E300406. Fruit Dish, in a hand-some pierced design, 8½ inches diameter, \$15.00



E300408. Here is a handsome Five-piece Table Centre-piece, four small vases with large centre one connected with chains; \$20,00



E300411. Four-piece QUEEN ANNE Tea Service. Complete on mahogany tray, as; illustrated, \$75.00 E300412. Tea-pot. Sugar and Cream only on tray, \$50.00



Pieces are priced individually

E300416. Coffee Pot, \$33.00 E300417. Tea Pot. \$30.00 E300418. Hot Water Kettle, \$60.00 E300419. Cream Jng. \$13.50 E300420. Sugar Bowl. \$13.50 E300421. Tray, engraved design. 22 inches long. \$45.00





E301401. Fine silver-plate Cake or Sandwich Basket, 814 inches across with movable handle. This design is very popular and is hand-pierced, \$11.00



E301403. Silver-plate Cake or Bonbon Basket, diameter 7 inches. Attractive hand-pierced design, \$5.00

## Gifts in Fine Silverplate

THE kind of gifts which please housekeepers-ornamental, serviceable, appropriate-always a safe choice for weddings, anniversaries and other occasions when a gift for home use is in order.

We guarantee our silverplate in quality, durability and general finish-to be the best that can be produced anywhere.

anywhere.

The tea services shown on this page would make exceedingly handsome gifts, particularly the beautifully engraved OLD ENGLISH set.

The mahogany trays at the bottom of the page are also popular gift selections. No. E301419 is a fine inlaid tray that would be highly prized by any bride or housekeeper because of its great convenience for social an