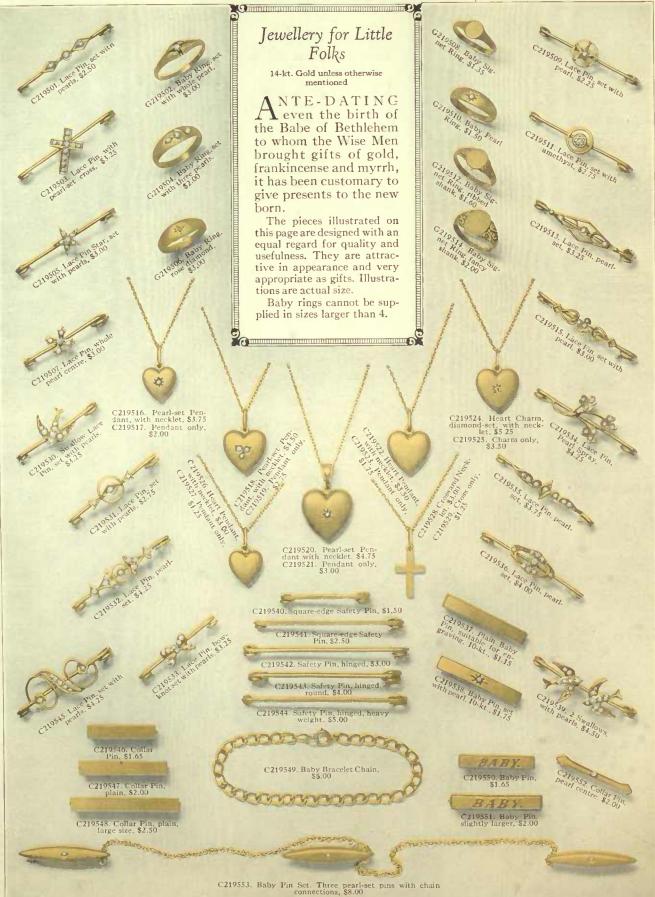

more in vogue than last year. The illustrations show a variety of styles, some plain and simple, others handengraved in artistic designs. They are always in good taste and a constant source of pleasure to the recipient.



G216504. Onyx drops, Pearl centre, Very attractive design, \$15,00



G216505. Ball Earrings with Cameo drops, beaded mountings, \$11,00



G216506. Japanese Pearl Earrings, \$12.00



G216509. Peridot and Pearl drops, \$15.50



G216510. Peridot drops, Pearl setting, \$12.00



C216512. Flexible Bracelet in 14-kt. green gold with a dainty hand-engraved design, \$35.00



C216514. Plain Bangle Bracelet, \$7.50 C216515. Plain Bracelet, \$15.00

C216516. Hand-engraved Bangle, \$12.50



C216519. Dainty pierced design. \$16.00

C216520. Hand-engraved Bracelet, \$7.50











#### Cuff Links, Studs, ම්℃.

In 14-kt. Gold

AN almost endless variety of tasteful gifts for men may be selected from our stock of Cuff Links, Studs, Dress Sets, etc. A safe choice, too, for no man ever has "too many" of these useful articles.

Everything on this page is 14-kt. gold unless otherwise mentioned, and the illustrations are actual size.

The engraving of an artistic monogram or initial on the Cuff Links always adds to the attractiveness of the gift, and a presentation case is furnished free with every pair. For engraving prices see page 112.



G222501. Cuff Links, loose connections, plain centre, engraved plati-num-faced border, \$35.00





G222503. Complete set Cuff Links and three Studs, \$37.00 G222504. Pair of Links only, \$22.00 G222505. Studs, each, \$5.00



G22