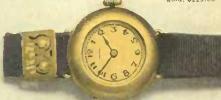

B229002. This west watch, all will agree, is decidedly unique. You might travel for days without seeing another one like it. We consider it a perfect beauty, and it is quite as good as it is beautiful. We have platinum and diamond-set watches costing several thousands of dollars each, in which the same movement is to be found. A truly wonderful watch. Price in 14-kt. gold, \$225.00