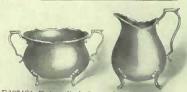

## BROS., LIMITED · TORONT YRIE

E283801. Coffee Pot, 9 ioches, \$98.00 E283802. Hot Water Kettle, stand and lamp, complete, \$172.00 E283803. Teapot, height 6 inches, \$92.00 E283804. Cream Jug, 3½ inches, \$39.00 E283805. Sugar Bowl, height 3½ inches, \$39.00

E283806. Silver-plated Tray, length 22 inches. \$80.00 cc. \$80.00 c