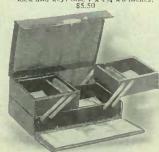

O259603. Genuine leather Manicure Roll, satin lined. Contents: ivory nail polisher and file, tweezers and cleaners. \$2.75

Manicure Sets and Work Baskets

THE MANICURE sets we are showing this year are of exceptionally high quality. The workmanship and materials are both good and the design of the case and fittings leaves nothing to be desired. Our special manicure set O259-608, illustrated below, is priced at sixteen dollars and fitty cents. These is of particularly fine workmanship and very complete. It makes at asteful gift that is just enough out of the ordinary to ensure appreciation.

O259608. Genuine leather Manicure Case, satin lined. This case contains 18 pieces, as illustrated, with solid ivory handles. The best value we have ever produced. Size closed 8 x 3 ½ ins., \$16.50

O259609. Twelve-piece Manicure Set, embossed leather case, satin lined. The ivory handles on this set are very effective, making it an artistic as well as useful gift. Size closed 7 x 314 ins., \$11.00