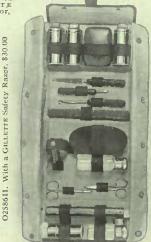

O258603. Super quality Gentleman's Dressing Case, black goat sent leather, leather lined. Contains natural chony hair brush and cloth hrush, comb, nickel-plated soap box, glass and nickel tooth hrush tube and hair tonic or pertume bottle, tubes for shaving soap and shaving brush, metal mirror and loop for safety razor. Closed 9½ x Sins. \$22.50 O258604. With GILLETTE Safety Razor, \$37.50

O258606. With a GILLETTE Safety Razor, \$25,00

O258610. Man's Travelling Case. Seal grain leather. Complete assortment of fittings, as illustrated, tah at end for hanging. Stee closed, 7 x 4½ x 4 inches, \$25.00

O258609. With a GILLETTE Safety Razor, \$25.00

comb, tooth paste in case, nail file, mir-ror and loop for safety razor. Size closed 9 x 8½ ins. \$15.00 O258614. With GILLETTE Safety Razor, \$20.00

O258618. Black cobra-grain cow-hide leather Chib Bag fitted as illustrated. Has loop for safety razor, 18 inches long by 12 inches deep, \$87.50

O258615. Gentleman's High-grade Club Bag, black cow-hide leather, leather lined. This hag has leather corners, brass clips and lock. \$57.50

O258616. Black cobra-grain cow-hide leather Suit Case, leather lined, fitted as illustrated, with loop for safety razor. Two super quality liras spring locks. Size 24 x 13 x 614 ins., \$110.00 O258617. With GILLETTE Safety Razor, \$115.00