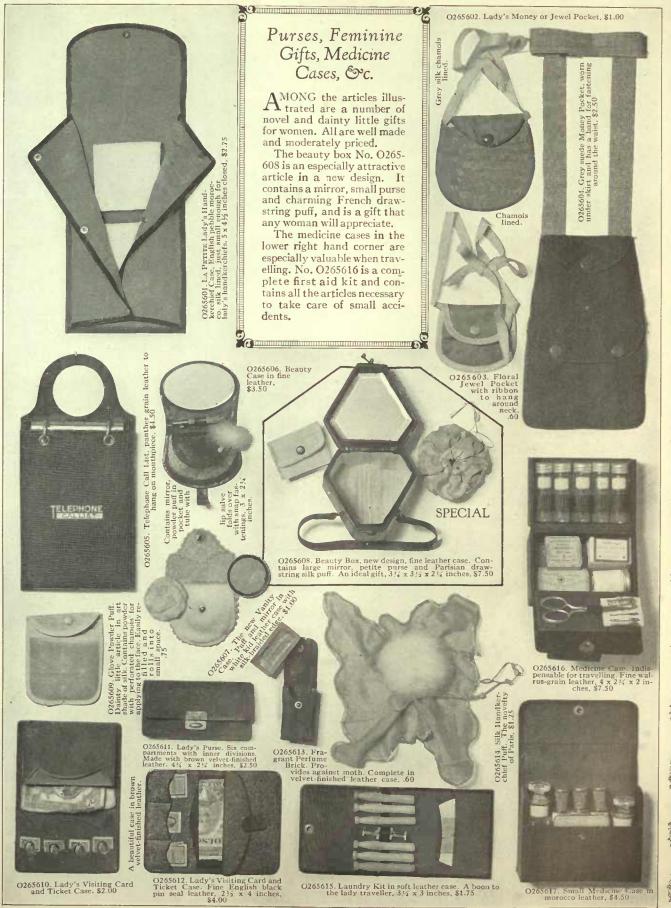

# "Delecta" Pearls

HE VOGUE for pearl strings continues. They are appropriate for every occasion, with any costume—suitable alike for the young girl or matron and certain to prove a most welcome gift.

Delecta pearls are produced in Paris by a most interesting process and are, we believe, the finest of all artificial pearls. Made in a solid ball, they will not easily break, while their lustre is not impaired by ordinary usage. Every necklace is supplied in a suitable case without additional charge.

G235701. Delecta Pearl Necklet, graduated pearls, length 16 inches, with 14-kt. gold barrel clasp, \$5.00

G235702. Delecta Pearl Necklet, graduated pearls, length 16 inches, with rhinestone and platinum finish clasp, \$10.00

G235703. Delecta Pearl Necklet, graduated pearls, length 16 inches, with rhinestone and platinum finish clasp, \$15.00

G235704. Delecta Pearl Necklet, graduated pearls, length 18 inches, with rhinestone and platinum finish clasp, \$20.00

G235705, Delecta Pearl Necklet, graduated pearls, length 20 inches, with rhinestone and sterling silver clasp, \$25.00

G238701. Evening Dress Set, nine pieces, mother-of-pearl, platinum finish mounts, \$10.50

In Sterling Silver and Gold-filled Mountings

MERE man is permitted to adorn himself with but few articles of personal jewellery—and those that he does happen to use are absolute necessities.

We illustrate on this page an assortment of little inexpensive gifts for men in the most attractive and approved styles that are now being worn. Of special note are the silver and mother-of-pearl Cuff Links, G238706 — a most appropriate remembrance and something that the average man would greatly appreciate.

G238702. Evening Dress Set, five pieces, motherof-pearl, platinum finish mounts, \$5.75

G238704. Negligee Set, \$3.75

Comprising soft collar pin and cuff links to match, hammered silver.

G238706. Cuff Links, silver and mother-of-pearl, thread centre, \$1.75

G238707. Sterling Silver Cuff Links, stiff connections, .90

G238708. Sterling Silver Links, handengraved border, \$1.65

G238709. Sterling Silver Cuff Links, loose connections. \$1.00

G238710. Gold-filled Cuff Links, stiff connections, \$1.50

G238711. Sterling Silver Cuff Links,

G238718. Scarf Pin. sign, platinum fir

O238719. Scarf Pin, imitation of partial prints of partial prints

G238721. Gold-filled Cuff Links, thread border, loose connections, \$2.50