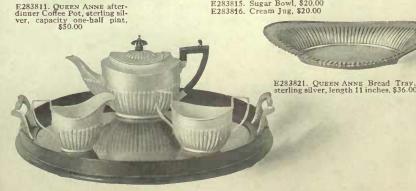

E283809. QUEEN ANNE Hot Water Jug. sterling silver, \$50.00

E283812. Teapot, height 6¼ inches, capacity 2½ pints, \$48.00
E283813. Hot Water Kettle, capacity three pints, height 12 inches, \$130.00
E283814. Coffee Pot, height 9 inches, capacity 2½ pints, \$60.00
E283815. Sugar Bowl, \$20.00
E283816. Cream Jug, \$20.00

E283817. Mahogany Tray, length 24½ inches \$11.00
E283818. Waste Bowl, not illustrated, \$18.00
E283819. Sterling Silver, QUEEN ANNE Tea Service, complete with mahogany tray, without hot water kettle, \$160.00
E283820. QUEEN ANNE Sterling Silver Tea Service, complete as shown, with mahogany tray, \$290.00

E283822. Tea Pot. \$34.00 E283823. Cream Jug, \$11.00 E283824. Sugar Bowl, \$11.00 E283825. Mahogany Tray, round, glass top, diameter 14 inches, \$10.00 E283826, Queen Anne sterling silver Afternoon Tea Set with tray, \$66.00