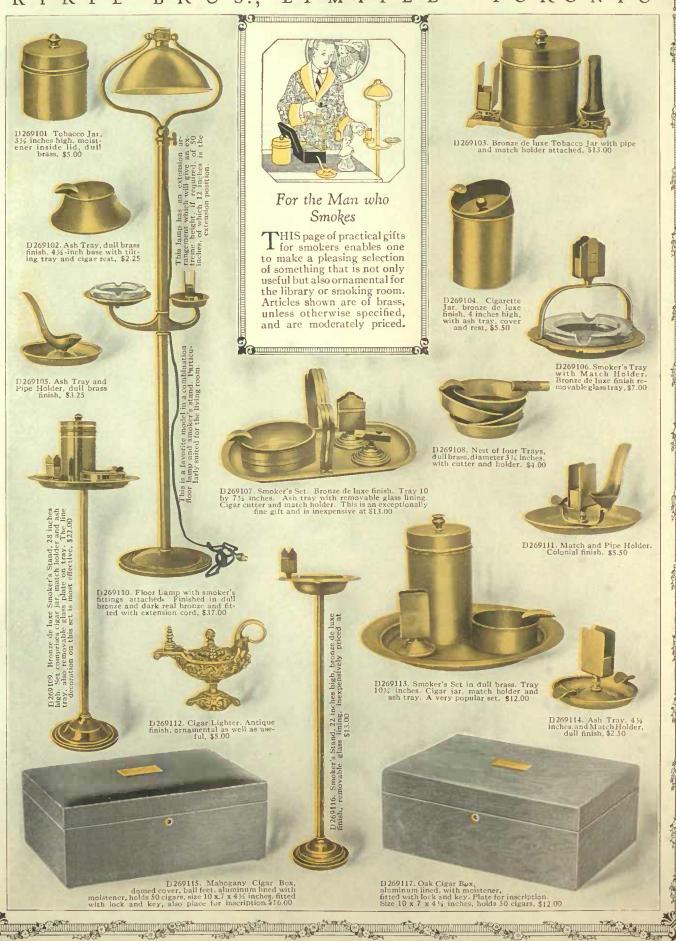

salve box. nail polisher, comb. file and button hook. 22 inches long, \$75.00



O264611. The CAVENDISH Lady's Presentation Suit Case. This case is of superior quality cobra grain goat 'skin, silk lined, fitted with shell colored toilet articles, as illustrated. Has two gathered silk end pockets, two brass locks and keys with strong handle. Length of case 22 inches. One of our finest, \$150.00







THE need for a fountain pen is general, and as a gift it has the added charm of being of "personal" character. This assortment is carefully selected to embrace the most popular models.

Your favorite pen—a gift from "Canada's National Gift House."
Please mention fine, medium or stub point when ordering.

















F267812. Self-filling Presentation, 14-kt. gold band and clip. \$13.50





#### BRO S., LI E D M 1 T TORONTO



J270101. Eight-day Library or Living Room Clock, solid mahogany mantel case. Striking hours and half-hours on cathedral bell. 5-in. convex porcelain dial and convex glass with cast brass sash. Height 9½ inches, base 8 inches, \$30.00



Clocks for Gifts

ASIDE from its constant useful-ness there is a sentiment which endears the clock to its possessor and makes it a kind of confidante in the quiet hour. Ideal wedding and presentation gifts may be selected from the clocks shown on this page

from the clocks shown on this page—everyone guaranteed to be a good reliable timekeeper.

We also carry a large stock of "Grandfather" Clocks and will be glad to send illustrations, descriptions and prices there are presented. tions and prices, upon request.





J2