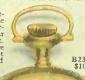

B232003. No illustration can do justice to this watch. As shown here, it looks much the same as many other watches. To prize it at its true value you must see it, handle it, and try it — a real aristocrat among watches. It is an extra thin model, 14-kt, gold case, so "comfy" for the pocket, whilst the movement is a 17-jewel adjusted, with Breguet hairspring, compensation balance, and patent regulator, etc. Price in 14-kt, gold \$150.00