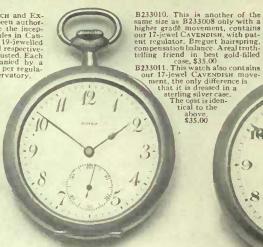

11 10

B232011. This is a good robust, 16-size watch for a robust man. It is very strong, and will stand as much rough usage as is good for any watch. The case is quite heavy, is 14-kt, gold, and contains our 17-jewel CAVEMB232012. The same case as the last, ooly with our 19-jewel, Breguet hairspring, compensation balance, adjusted movement, known as the Downing Street. A truly great watch. Price in 14-kt, gold, \$95.00

是 名間

B233016. Same watch as B233015, only in a gunmetal case, \$15.00 B233017. The same, but in sterling silver, \$20.00

B233019. The movement of this watch is one that generally finds its place in a fine gold case. It is our 17-jewel CAVENDISH with patent regulator, compensation balance, Breguet hairspring, etc. The case is our best gold-filled—you could never imagine it was other than an all-gold 14-kt. watch Price, \$45.00