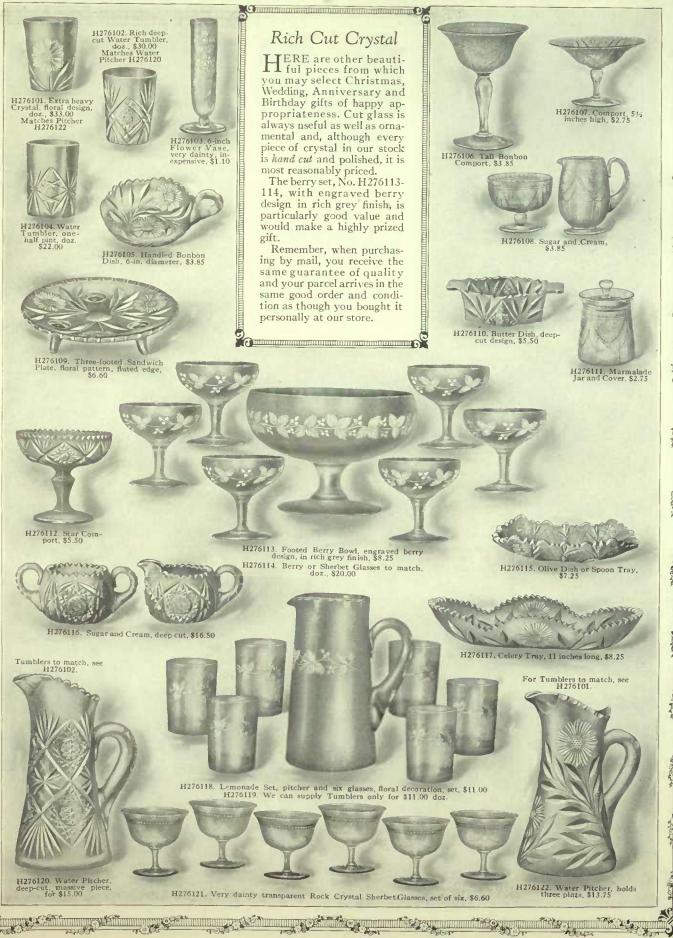

#### S., B RO LI MI T E D T T

H275101. Footed Fern Dish, 8-inch diameter, removable silver-plate lining, \$13.50

H275103. Spoon Tray or Pickle Dish, 7 inches long, showing reverse side, \$5.50

Gifts in Fine Cut Glass Ware

OUT GLASS lends a richness and brilliancy to the of every housewife. All pieces shown in this book are cut by hand from the best imported blanks, affording a wonderful diversity of gift selections at moderate prices. moderate prices.

H275102. Mayonnaise or Sauce Dish, floral pattern, fluted edge, \$7.75

H275104. Comport, very effective moderately priced at \$6.60

H275105. Bonbon or Olive Dish, 6 inches across, tilted to show cut, \$4.50

H275107. Water Set Carafe and six Tumblers to match. Very moderately priced at \$20.00 H275108. We can supply the Jug only for \$9.00

H275109. Trumpet Vase, 10 inches high, in a very effective floral design, \$11.00

H275110. Vase, deep mitre-cut floral design, height 9 inches, \$10.00

H275111. Nappie, 6 inches, brilliant cut, \$4.50

H275112. Celery Dish, 11 inches long, massive weight, beautiful deep-cut pattern, \$8.25

H275113. Flower Vase, height 10 inches, \$15.50

H275114. Sugar and Cream, extra heavy weight, per pair, \$7.25