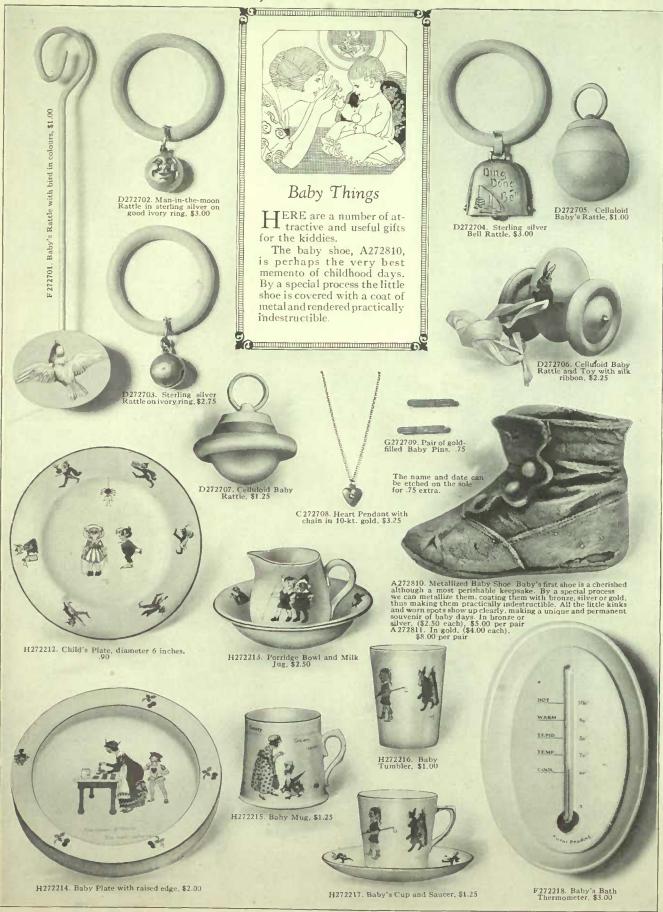

mahogany case, striking hour and half-hour on cathedral bell. Silvered dial with 4½-in. etched minute sil-vered circle, \$40.00



J270106. Eight-day Ma-hogany Clock, striking hour and half-hour on cathedral bell, 5-in. por-celain dial and convex glass with cast brass sash. \$28.00



J270107. Small One-day Bedroom Clock, mahog-hogany case, 2-in. porce-lain dial, height 4½ in-ches, width 6½ inches, \$5.00



J270108. Handsome Muhogany Mantel Clock, eight-day movement, strikes hour and half-hour on cathedral gong, 5-in. etched silvered dial with cast brass sush and convex bevelled glass, height 9 inches, width 2134 inches, \$47.50





J270110. Eight-day Mantel Clock with splendid lever movement in solid mahogany case, 2 1/4-in. convex dial.
4 inches in height, width 9 inches, \$17.00







#### LIMITED B R O S., TORONTO RI E





#### S., B RO LI MI T E D T T



H275101. Footed Fern Dish, 8-inch diameter, removable silver-plate lining, \$13.50



H275103. Spoon Tray or Pickle Dish, 7 inches long, showing reverse side, \$5.50



Gifts in Fine Cut Glass Ware

OUT GLASS lends a richness and brilliancy to the of every housewife. All pieces shown in this book are cut by hand from the best imported blanks, affording a wonderful diversity of gift selections at moderate prices. moderate prices.



H275102. Mayonnaise or Sauce Dish, floral pattern, fluted edge, \$7.75



H275104. Comport, very effective moderately priced at \$6.60



H275105. Bonbon or Olive Dish, 6 inches across, tilted to show cut, \$4.50



H275107. Water Set Carafe and six Tumblers to match. Very moderately pri