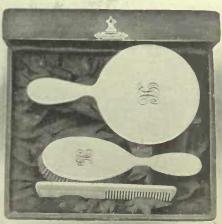

D251703. A Brush and Comb Set is a very suitable suggestion for an inexpensive personal gift. Without monogram, \$11.00 With monogram, \$12.25

D251704. Hair Brush, Comh and Mirror, \$27.75
Without monogram, \$25.25
This is a very popular set, especially moderate in cost. There are some very attractive sets in hand-painted ivory which are not illustrated on this page, but of which we shall be glad to tell you upon receipt of your inquiry. The decoration is hand-applied by a special process which renders the colour permanent and, of course, very materially enhances the appearance.

D251705. Seven pieces, \$43.25

Without monogram, \$38.75

The illustration fails to adequately convey the pleasing appearance of this slocked and sateen-lined, present a very attractive appearance in addition to the actual quality of the goods.