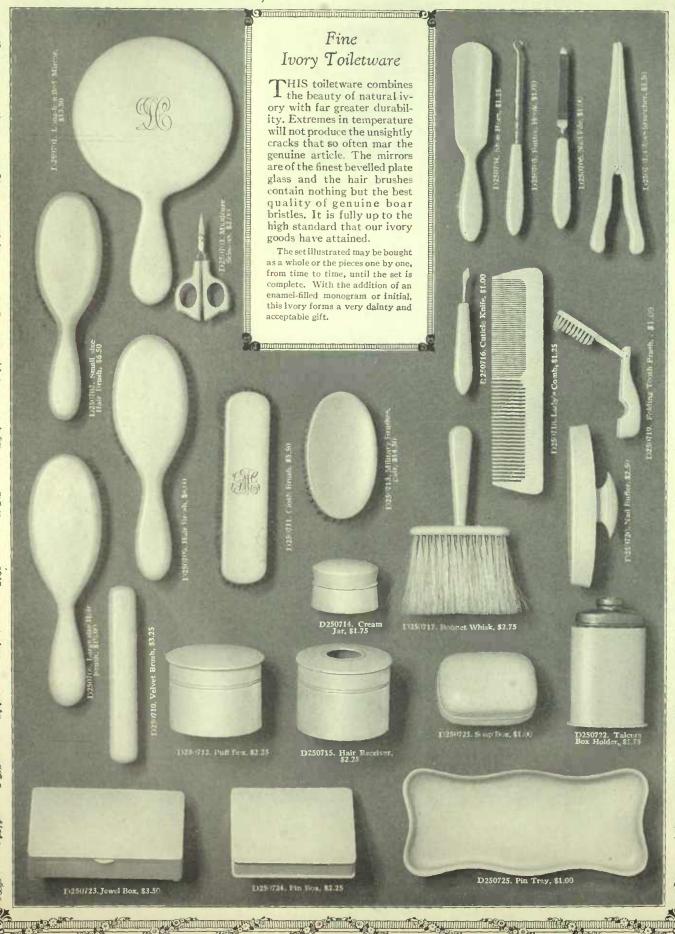

# Ivory Toiletware

In Presentation Cases

2 AUTHORITHMENT OF THE PROPERTY OF THE PROPERT

A GIFT of ivory toiletware is always considered a gift in good taste. It is, of course, considerably cheaper than in sterling silver, but the high quality in which our goods are supplied is the true secret of its continued popularity. Monogram and initials are en-

graved at prices below in dark blue (the most suitable colour) unless otherwise ordered.

## ENGRAVING PRICES PER LETTER

Entwined Old Script English

Military Brush... Hair Receiver... Puff Jar.... Soap Box....
Jewel Box...
Talcum Holder..
Manicure Pieces.

D251702. Four-piece Set with two-letter monogram, \$36.00 Without monogram, \$32.75