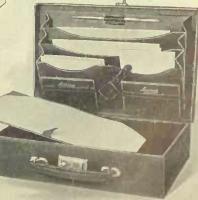

### R S., B RO LI M I T E D TORONT

O258601. Travelling Case for a man. Contains two full size comy hair brushes, cloth brush, box for soap, tooth paste tube, perfume or hair tonic bottle, tube to take shaving brush and soap, nickel tooth brush tube, comb, metal mirror and loop for safety razor. Size closed 131/2 x 7 inches. This is made of new leather fabric, \$30.00 C258602. With a Safety Razor.

O258603. Super quality Gentleman's Dressing Case, black goat sent leather, leather lined. Contains natural chony hair brush and cloth hrush, comb, nickel-plated soap box, glass and nickel tooth hrush tube and hair tonic or pertume bottle, tubes for shaving soap and shaving brush, metal mirror and loop for safety razor. Closed 9½ x Sins. \$22.50 O258604. With GILLETTE Safety Razor, \$37.50