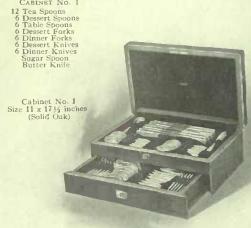

### LIST OF CONTENTS

- CABINET No. 1

### CABINET No. 1

SAXON PATTERN E294801. Heavy weight, \$164.00 E294802. Extra heavy weight, \$185.00

OLD ENGLISH PATTERN E294803. Extra heavy weight, \$209.00

NORMAN PATTERN E294804. Heavy weight, \$200.00 GEORGIAN PLAIN E294805. Extra heavy weight, \$214.00 CHANTILLY PATTERN E294806. Extra heavy weight, \$198.00