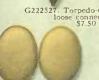

G222527. Torpedo-shaped Links, loose connections, \$7.50

G222529. Dome

8. Shirt Stud \$1.50

ar Button G222538

G222540. Dress Sets in mother-of-pearl, with gold centre, loose connections, set, \$13.25 G222541. Links only, \$6.50 G222542. Studs, each, \$2.25