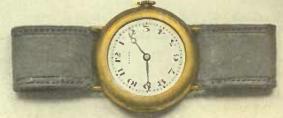

B229007. The movement of this wrist watch is really something exceptional. It is known as our CLIVE, and will always bring credit to us and satisfaction to you. The bracelet is our most approved expansion style, fitting any wrist perfectly. There is also an ioside cover or back case, which protects against injury and dust. Price in 14-kt. gold, \$100.00