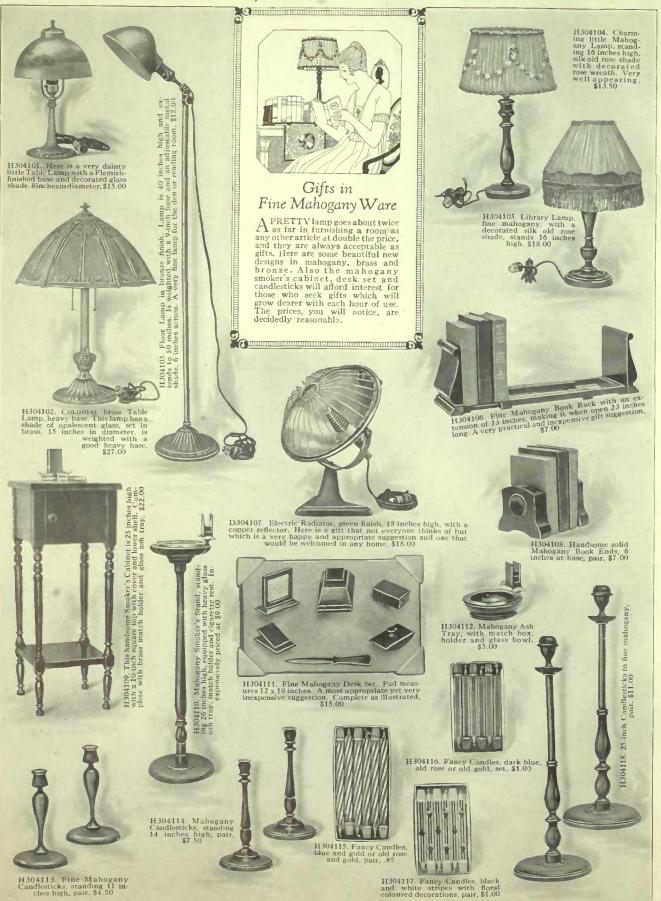

rced Almond Dish. 4 inches. \$1.25



E303414. Pierced silver-plated Maynn-naise Bnwl with ladle, glass lining, diameter 5 inches. \$5.50



E303415. Bonbon Dish in a fine pierced design. Moderately priced at \$3.25



E303417. Egg Stand in fine silver-plate, silver-plated Egg Cups and Spoons. Particularly good value at \$12.50



E303416. Teapot Stand with feet in fine pierced design, silver-plate, diameter 6 inches, \$2.75



E303418. The piercing on this Comport is particularly fine and we consider it very moderately priced at \$8.75. Diameter 7½ inches.



E303419. This handsome Bread Board has a solid hard wood bottom with a fine pierced silver-plated border. It may also be used as a serving tray, \$10.00



E303420. Fine pierced Cake or Fruit Basket. Diameter 73/2 inches, \$10.00





ACT OF THE PARTY O





#### LIMITED · TORONTO RYRI B R O S.,



### Ecclesiastical Fittings

WE carry a large stock of silver and brass articles required for Church use and will gladly send photographs of other designs not illustrated upon request.

#### Memorial Tablets and Rolls of Honour

SPECIAL designs for Me-morial Tablets or Rolls of Honour in either bronze or brass sent on receipt of wording and probable amount to be expended. Such illustrated are intended merely to give an estimate of cost with an idea of the different types of designs.



Cruet, silver mounted stop-per, height 6½ ins., \$4.00; 8½ ins., \$6.50



E307307. Glass Cruet, silver mounted top, height 6½ ins., \$450; engraved \$4.50; engraved I.H.S., \$5.50



E 307308. All Glass Cruet, en-graved I. H. S. \$3,50; plai