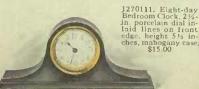

J270107. Small One-day Bedroom Clock, mahog-hogany case, 2-in. porce-lain dial, height 4½ in-ches, width 6½ inches, \$5.00

J270108. Handsome Muhogany Mantel Clock, eight-day movement, strikes hour and half-hour on cathedral gong, 5-in. etched silvered dial with cast brass sush and convex bevelled glass, height 9 inches, width 2134 inches, \$47.50