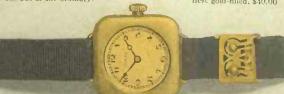

#### BROS., LIMITED TORONT E

B231001. Both sensible and service and is this wrist watch, especially for men's wear. The case is 14-kt. gold, very strong, with an inside back case of the same quality, which gives added strength and protection from dust. The leather bracelet has also a heavy 14-kt. gold buckle. The movement is our RAN-LEIGH, a splendid timekeeper. Price \$75.00

B231002. The price of this watch is the same as the preceding one, the difference between the two being in size only. This one is slightly smaller, making it more suitable for ladies' wear or for men doing light work. This also has an inside gold back case, giving extra protection. Movement is our Vernon. Price, \$75.00