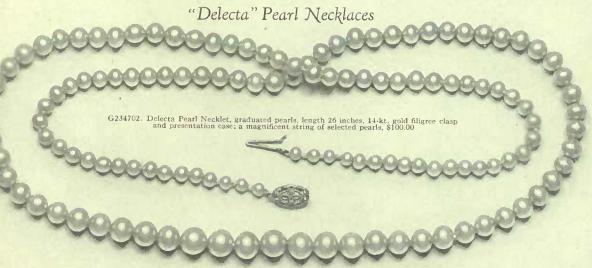

G234701. Delecta Pearl Necklet, graduated pearls, length 22 inches, with 14-kt. gold filigree clasp and presentation case, \$50.00

The necklaces on this page are composed of an exceptionally high grade of the Delecta pearl, beautifully matched and carefully graduated. These longer lengths are exceedingly popular and are only rivalled in beauty by the genuine Oriental. With each necklet is supplied a handsome presentation case.

G234703. Delecta Pearl Necklet, graduated pearls, length 24 inches, 14-kt. gold filigree clasp and presentation case; excellent quality, \$75.00

# "Delecta" Pearls

HE VOGUE for pearl strings continues. They are appropriate for every occasion, with any costume—suitable alike for the young girl or matron and certain to prove a most welcome gift.

Delecta pearls are produced in Paris by a most interesting process and are, we believe, the finest of all artificial pearls. Made in a solid ball, they will not easily break, while their lustre is not impaired by ordinary usage. Every necklace is supplied in a suitable case without additional charge.