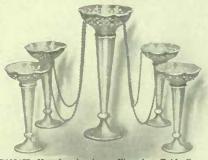

E285809. Macaroon or Cake Dish fine pierced silver DUCHESS design \$20.00

E285812. Dainty pierced Bon-bon Basket, measuring 6 in-ches across, and has a movable handle, \$15.00

E285807. COLONIAL style Candlestick, with a hand-engrav-ed wreath, height 7 inches, pair, \$31.00