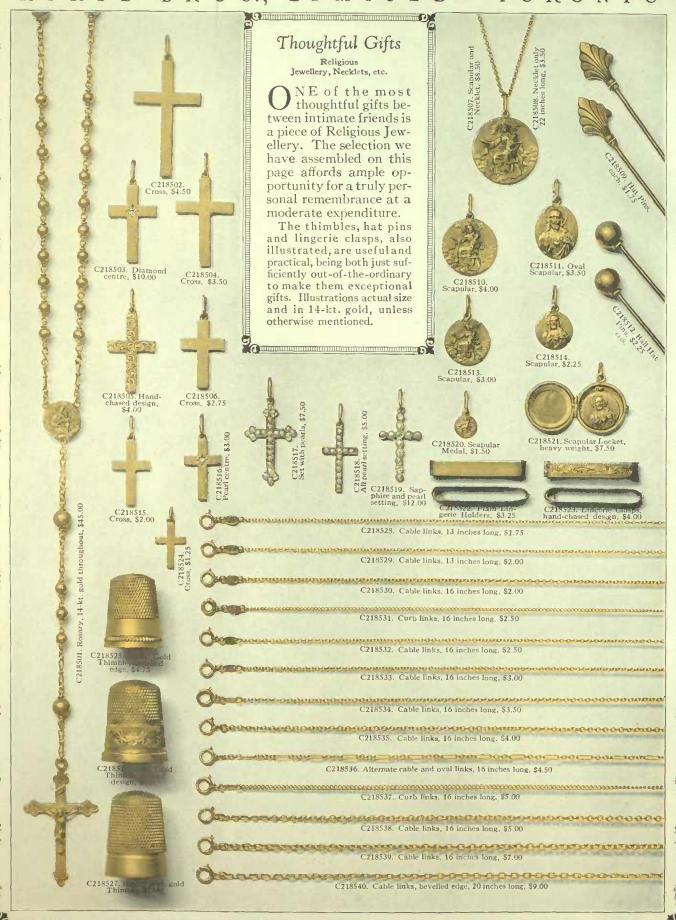

en more in vogue than last year. The illustrations show a variety of styles, some plain and simple, others handengraved in artistic designs. They are always in good taste and a constant source of pleasure to the recipient.



G216504. Onyx drops, Pearl centre, Very attractive design, \$15,00



G216505. Ball Earrings with Cameo drops, beaded mountings, \$11,00



G216506. Japanese Pearl Earrings, \$12.00



G216509. Peridot and Pearl drops, \$15.50



G216510. Peridot drops, Pearl setting, \$12.00



C216512. Flexible Bracelet in 14-kt. green gold with a dainty hand-engraved design, \$35.00



C216514. Plain Bangle Bracelet, \$7.50 C216515. Plain Bracelet, \$15.00

C216516. Hand-engraved Bangle, \$12.50



C216519. Dainty pierced design. \$16.00

C216520. Hand-engraved Bracelet, \$7.50











#### Cuff Links, Studs, ම්℃.

In 14-kt. Gold

AN almost endless variety of tasteful gifts for men may be selected from our stock of Cuff Links, Studs, Dress Sets, etc. A safe choice, too, for no man ever has "too many" of these useful articles.

Everything on this page is 14-kt. gold unless otherwise mentioned, and the illustrations are actual size.

The engraving of an artistic monogram or initial on the Cuff Links always adds to the attractiveness of the gift, and a presentation case is furnished free with every pair. For engraving prices see page 112.



G222501. Cuff Links, loose connections, plain centre, engraved plati-num-faced border, \$35.00





G222503. Complete set Cuff Links and three Studs, \$37.00 G222504. Pair of Links only, \$22.00 G222505. Studs, each, \$5.00



G