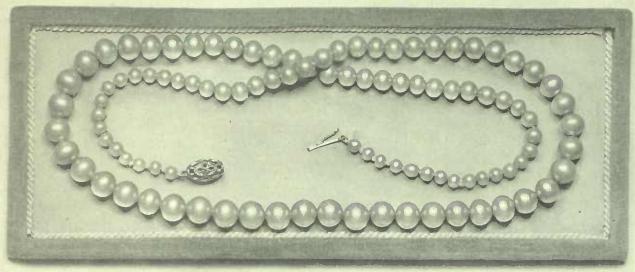

G234701. Delecta Pearl Necklet, graduated pearls, length 22 inches, with 14-kt. gold filigree clasp and presentation case, \$50.00

The necklaces on this page are composed of an exceptionally high grade of the Delecta pearl, beautifully matched and carefully graduated. These longer lengths are exceedingly popular and are only rivalled in beauty by the genuine Oriental. With each necklet is supplied a handsome presentation case.

G234703. Delecta Pearl Necklet, graduated pearls, length 24 inches, 14-kt. gold filigree clasp and presentation case; excellent quality, \$75.00

# "Delecta" Pearls

HE VOGUE for pearl strings continues. They are appropriate for every occasion, with any costume—suitable alike for the young girl or matron and certain to prove a most welcome gift.

Delecta pearls are produced in Paris by a most interesting process and are, we believe, the finest of all artificial pearls. Made in a solid ball, they will not easily break, while their lustre is not impaired by ordinary usage. Every necklace is supplied in a suitable case without additional charge.