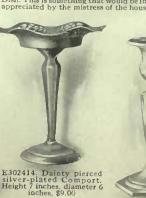

E285810. Fine pierced Comport, measuring 5 inches across by 5% inches high, \$21.00

E285815. Fine Cut-glass Marmalade Jar. Sterling silver cover and spoon, \$8.50

E285816. Pierced Sandwich or Cake Plate, hav-ing fine decoration, hand-engraved, very heavy stock, diameter 9 inches, \$38.00