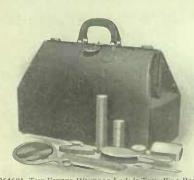

### R S., B RO LI M I T E D TORONT

O258601. Travelling Case for a man. Contains two full size comy hair brushes, cloth brush, box for soap, tooth paste tube, perfume or hair tonic bottle, tube to take shaving brush and soap, nickel tooth brush tube, comb, metal mirror and loop for safety razor. Size closed 131/2 x 7 inches. This is made of new leather fabric, \$30.00 C258602. With a Safety Razor.

O258603. Super quality Gentleman's Dressing Case, black goat sent leather, leather lined. Contains natural chony hair brush and cloth hrush, comb, nickel-plated soap box, glass and nickel tooth hrush tube and hair tonic or pertume bottle, tubes for shaving soap and shaving brush, metal mirror and loop for safety razor. Closed 9½ x Sins. \$22.50 O258604. With GILLETTE Safety Razor, \$37.50