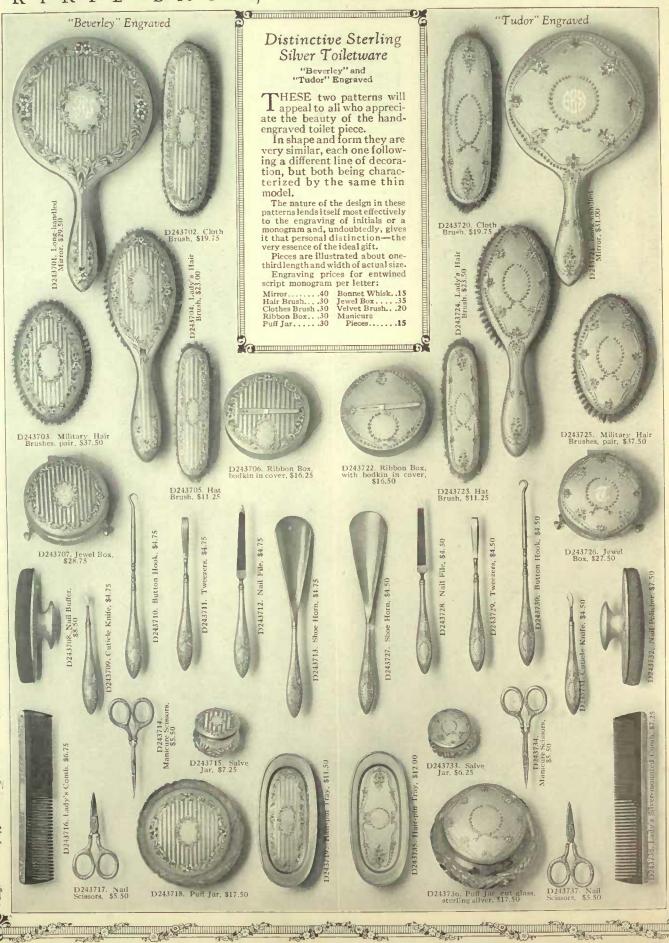

## Presentation Silver

C mittorraniinoipitotraniaraniiniidimiaassaatalaataanii

DESIGNERS in English silver, dating from the reign of William and Mary, dropped the former very florid designs and articles were made much more severe and simple, thus giving us a foretaste of the

Queen Anne period.
Early eighteenth century silver is noted for its purity and simplicity of design. In those days the quantity of silver manufactured was very large, far exceeding that of any former time and the heavity and mer time and the beauty and gracefulness of the designs were far superior to any that

were lar superior to any that had been produced up to then. The tea services illustrated on these pages follow the best traditions of this period, the designs of which have never been excelled. The silver manufactured during that period is much sought after to-day at very high prices—beauty of form being the chief characteristics rather than elaborate ornamentation.