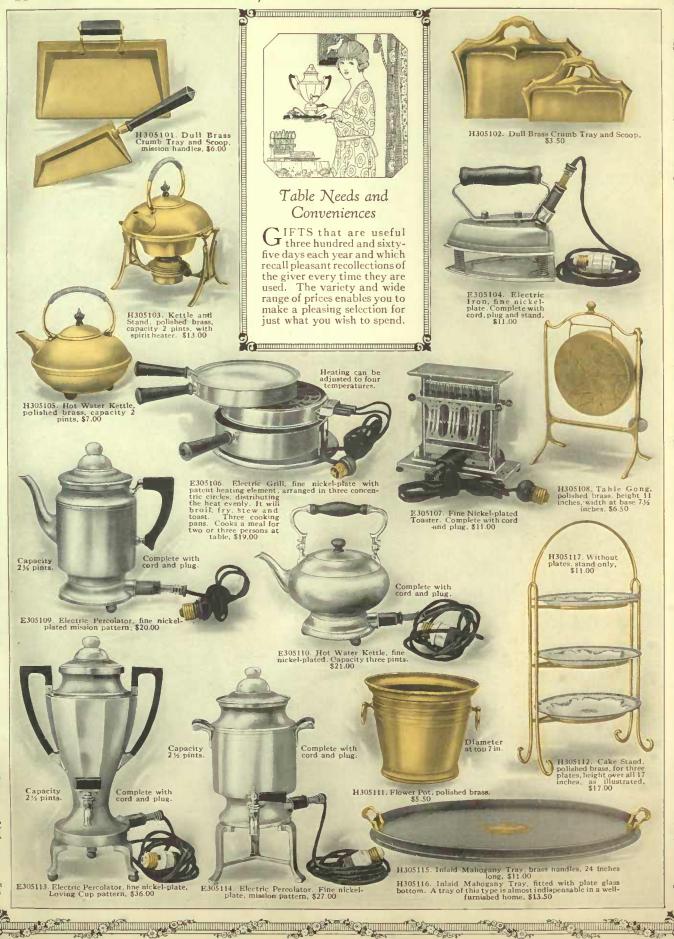

ches. \$1.25



E303414. Pierced silver-plated Maynn-naise Bnwl with ladle, glass lining, diameter 5 inches. \$5.50



E303415. Bonbon Dish in a fine pierced design. Moderately priced at \$3.25



E303417. Egg Stand in fine silver-plate, silver-plated Egg Cups and Spoons. Particularly good value at \$12.50



E303416. Teapot Stand with feet in fine pierced design, silver-plate, diameter 6 inches, \$2.75



E303418. The piercing on this Comport is particularly fine and we consider it very moderately priced at \$8.75. Diameter 7½ inches.



E303419. This handsome Bread Board has a solid hard wood bottom with a fine pierced silver-plated border. It may also be used as a serving tray, \$10.00



E303420. Fine pierced Cake or Fruit Basket. Diameter 73/2 inches, \$10.00





ACT OF THE PARTY O





#### LIMITED · TORONTO RYRI B R O S.,



### Ecclesiastical Fittings

WE carry a large stock of silver and brass articles required for Church use and will gladly send photographs of other designs not illustrated upon request.

#### Memorial Tablets and Rolls of Honour

SPECIAL designs for Me-morial Tablets or Rolls of Honour in either bronze or brass sent on receipt of wording and probable amount to be expended. Such illustrated are intended merely to give an estimate of cost with an idea of the different types of designs.



Cruet, silver mounted stop-per, height 6½ ins., \$4.00; 8½ ins., \$6.50



E307307. Glass Cruet, silver mounted top, height 6½ ins., \$450; engraved \$4.50; engraved I.H.S., \$5.50



E 307308. All Glass Cruet, en-graved I. H. S. \$3,50; plain, \$2.00





E307310