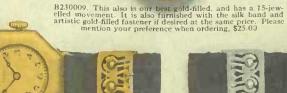

B230002. Here is a meat little watch in neat little watch in sterling silver, with silk ribbon and sterling silver fastener. The movement is our 15-jewel PICCADILLY, \$35.00

B230004. This watch is in sterling silver case, and although stouter than the others on the page, it has not the slightest suggestion of being clumsy. The movement is our 15-jewel Vernon, and is an excepteeper, \$45.00

B230006. We have sold this watch not only to many ladies, but to many men engaged in hanks, offices and other indoor work, and it has made a great reputation for itself. There are no frills about it, but it is a good, plain, sensible using the sensible and the sensible sensible is jewelled movement. Price in sterling silver case, \$20.00 Can be supplied with either silk ribbon or leather strap.