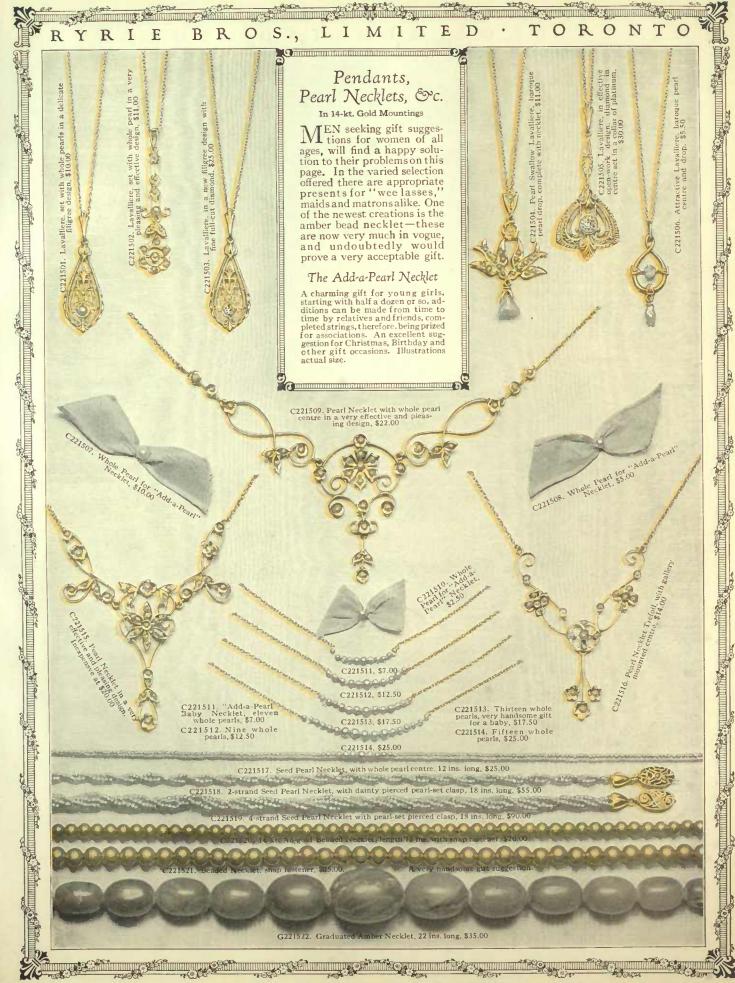

e in vogue than last year. The illustrations show a variety of styles, some plain and simple, others handengraved in artistic designs. They are always in good taste and a constant source of pleasure to the recipient.



G216504. Onyx drops, Pearl centre, Very attractive design, \$15,00



G216505. Ball Earrings with Cameo drops, beaded mountings, \$11,00



G216506. Japanese Pearl Earrings, \$12.00



G216509. Peridot and Pearl drops, \$15.50



G216510. Peridot drops, Pearl setting, \$12.00



C216512. Flexible Bracelet in 14-kt. green gold with a dainty hand-engraved design, \$35.00



C216514. Plain Bangle Bracelet, \$7.50 C216515. Plain Bracelet, \$15.00

C216516. Hand-engraved Bangle, \$12.50



C216519. Dainty pierced design. \$16.00

C216520. Hand-engraved Bracelet, \$7.50











#### Cuff Links, Studs, ම්℃.

In 14-kt. Gold

AN almost endless variety of tasteful gifts for men may be selected from our stock of Cuff Links, Studs, Dress Sets, etc. A safe choice, too, for no man ever has "too many" of these useful articles.

Everything on this page is 14-kt. gold unless otherwise mentioned, and the illustrations are actual size.

The engraving of an artistic monogram or initial on the Cuff Links always adds to the attractiveness of the gift, and a presentation case is furnished free with every pair. For engraving prices see page 112.



G222501. Cuff Links, loose connections, plain centre, engraved plati-num-faced border, \$35.00





G222503. Complete set Cuff Links and three Studs, \$37.00 G222504. Pair of Links only, \$22.00 G222505. Studs, each, \$5.00



G222502