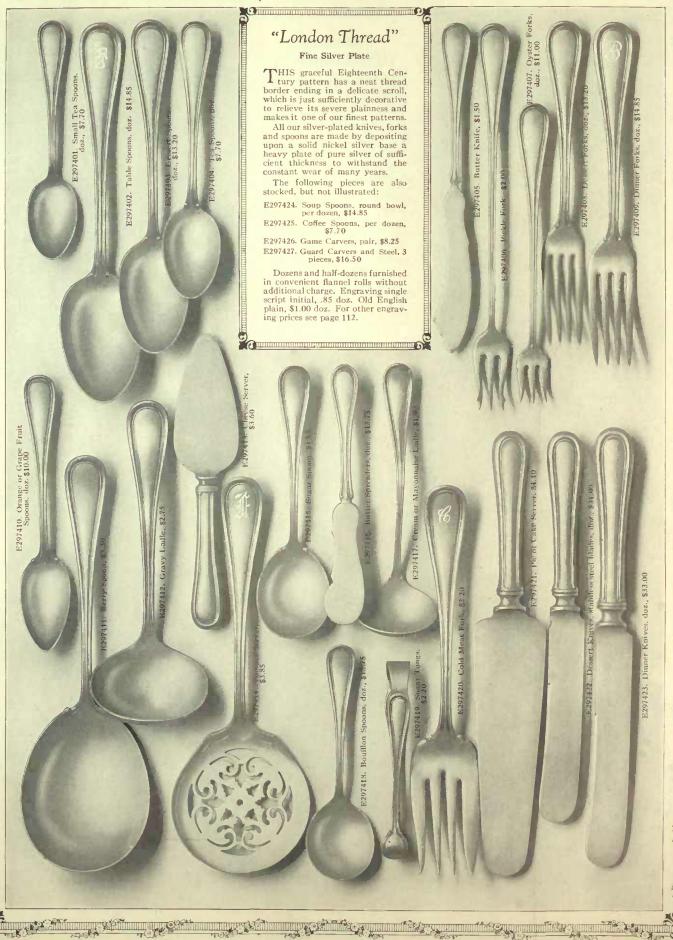

\$630.00 E294814. Extra heavy weight, \$668.00

OLD ENGLISH PATTERN E294815. Extra heavy weight, \$738.00

NORMAN PATTERN E294816. Extra heavy weight, \$729.00 GEORGIAN PLAIN E294817. Extra heavy weight, \$769.00 CHANTILLY

E294818. Extra heavy weight, \$699.00

Sterling silver handled, stainless steel cutlery supplied with this cabinet.

### LIST OF CONTENTS CABINET No. 4

Pair Salad Servers



### CABINET No. 4

SAXON PATTERN E294819. Heavy weight, \$476.00 E294820. Extra heavy weight, \$514.00

OLD ENGLISH PATTERN E29482I. Extra heavy weight, \$565.00

NORMAN PATTERN E294822. Extra heavy weight, \$550.00 GEORGIAN PLAIN E294823. Extra heavy weight, \$583.00 CHANTILLY

E294824. Extra heavy weight, \$546.00 Sterling silver handled, stainless steel cutlery supplied with this cabinet.









## "Adam" Community Plate

THE ADAM is considered by many to be the most beautiful pattern in Community plate. Characterized by an air of refinement, this pattern is sure to meet with your favor and, as in the case of all goods in this catalogue, we guarantee the quality.

With orders for half-dozens or dozens in spoons and forks we furnish flannel rolls with-

out additional charge.
In addition to the articles illustrated, we stock the following:

E299426. Coffee Spoons, per dozen, \$9.90

E299427. Soup Spoons, round bowl, per dozen, \$19.80
E299428. 3-piece Set Carvers, set \$22.00

E299429. Game Carvers, pair, \$11.00 E299430. Orange Spoons, per dozen, \$15.40 E299431. Bouillon Spoons, per dozen, \$19.25



E299424. Six Small Tea Spoons in flannel roll, \$4.95

E299425. Twelve Small