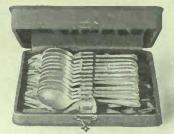

### O S., LIMITED TORONT BR

D251701. Twelve pieces, \$55.00
Without monogram, \$48.75
This set is specially recommended as one from which the maximum of usefulness can be obtained with the fewest possible pieces. The quality of the mirror plate and the steel fittings in the maricure pieces is of the same high order as in the individual pieces shown opposite. A handsome gift.