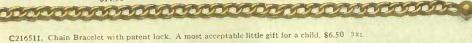

G216510. Peridot drops, Pearl setting, \$12.00

C216512. Flexible Bracelet in 14-kt. green gold with a dainty hand-engraved design, \$35.00

C216514. Plain Bangle Bracelet, \$7.50 C216515. Plain Bracelet, \$15.00