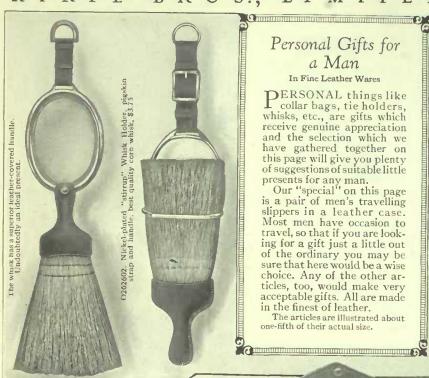

# Personal Gifts for a Man

In Fine Leather Wares

PERSONAL things like collar bags, tie holders, whisks, etc., are gifts which receive genuine appreciation and the selection which we have gathered together on this page will give you plenty of suggestions of suitable little

of suggestions of suitable little presents for any man.

Our "special" on this page is a pair of men's travelling slippers in a leather case. Most men have occasion to travel, so that if you are looking for sit it you are looking for sit it is to be a suitable little for the suggestion of suitable little for sit is the little little little for sit is suitable little present and suggestions of suitable little presents and suitable little little presents and suitable little presents and suitable little presents and suitable little little presents and suitable little presents and suitable little litt ing for a gift just a little out of the ordinary you may be sure that here would be a wise choice. Any of the other ar-ticles, too, would make very acceptable gifts. All are made in the finest of leather. The articles are illustrated about one-fifth of their actual size.