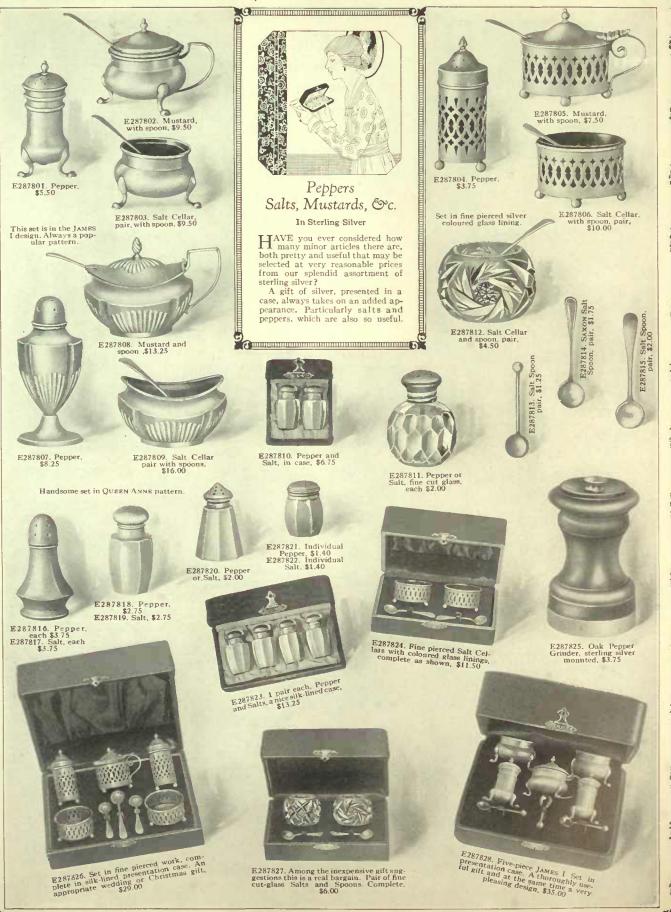

Dies suitable for illuminating are shown above, under Nos. 702, 703, 704, 705, 711, 714 and 718. If envelopes are stamped as well as paper, double the price of stamping. The stamping price does not include paper. Samples of paper with separate prices will be sent on request.

#### FANCY BOXED STATIONERY

All Prices include Envelopes. Note Paper cannot be returned or exchanged

A box of stationery with suitable initial stamped thereon is a most useful gift and is appropriate to friends of either sex. If you stop to realize for a moment that your stationery acts in the position of your personal representative you will readily appreciate the fact that a high-class piece of correspondence

IIO

should, and does, carry with it the dignity and importance that you would desire.

We only stock the better grades of writing papers and they come to you very handily and attractively boxed for your convenience.

Your initial is embossed from dies on stationery shown on this page (not printed)

innumung Sahinumung Sahin

#### COPPERPLATE ENGRAVING

Styles 23, 24, 26, 28, 37 and 39 are script; styles 25 and 30 are solid Old English; styles 32 and 38 are shaded Old English; styles 21 and 34 are solid French script; style 29, shaded French script; style 29 solid Spanish; style 35, solid Caxton.

| INVITATIONS AND ANNOUNCEMENTS                                                                                                             |
|-------------------------------------------------------------------------------------------------------------------------------------------|
|                                                                                                                                           |
| Our Wedding Stationery goes to you tissued, folded and enclosed in<br>the inside envelopes ready for you to address. The stock used is of |
| the finest kid-finish quality and of extra heavy weight.                                                                                  |
|                                                                                                                                           |
| Styles: 24 21 38                                                                                                                          |
| Plate and 100 Invitations \$25.00 \$32.00 \$47.00                                                                                         |
| Plate and 50 Invitations                                                                                                                  |
| Plate and 100 Announcements. 22.00 26.00 36.00 Plate and 50 Announcements. 17.00 22.00 31.00                                              |
|                                                                                                                                           |
| If crest is required, as in style 38, an                                                                                                  |
| extra charge is made.                                                                                                                     |
| If "Reception" or "At Home" is desired on same sheet, add for style                                                                       |
| 24, \$1.50 per line; for style 21, \$2.50 per line, and for style 38,                                                                     |
| \$3.50 per line.                                                                                                                          |
| Extra Invitations or Announcements                                                                                                        |
| with original order\$10.00 per 100                                                                                                        |
| Addistract                                                                                                                                |
| Additional quantities, if ordered later                                                                                                   |
|                                                                                                                                           |
| For Impressed Panel, shown on styles 24 and 38, add \$1.00 per 100.                                                                       |
|                                                                                                                                           |

| CARDS TO ENCLOSE WITH INVITATIONS                             |
|---------------------------------------------------------------|
| OR ANNOUNCEMENTS                                              |
| For engraving "At Home" or "Reception" Plate-                 |
| To match style 24\$1.50 per line                              |
| To match style 24                                             |
| " style 38 3.50 per line                                      |
| Printing cards in addition to plate, 100 cards, \$4.00;       |
| 50 cards, \$2.50                                              |
| For Impressed Panel, shown on style 28, add                   |
| \$1.00 per 100                                                |
|                                                               |
| No. 22 Wedding Gift Acknowledgment Note                       |
| Parkered in advantable initial or austrones and die 40 share- |

Embossed in silver with initial or customers own die, 48 sheets with envelopes, \$2,25

No. 27 Wedding Cake Boxes. ... J with ribbon ...\$1,75 doz.
No. 31 Place Cards, silver edge and embossed with any initial in silver, per 23, \$1,50

No. 37 Script Engraved Black-bordered Expression Card, with space provided to write in a name, and with envelopes to match per dozen \$5c

No. 39 Script Engraved "At Home" Cards, engraving plate, \$1.50 per line. Cards in addition to plate, 50 cards, \$3.75; 100 cards, \$6.50. Complete with envelopes.

| VISITING CARDS                                                  | Styles: 23.26 | 29.30.34.35 20.32      |
|-----------------------------------------------------------------|---------------|------------------------|
| Engraving plate, name only                                      | \$1.50        | \$2.50 \$3.50          |
| With name and address                                           | 2.25          | 3.50 5,00<br>4.50 6,00 |
|                                                                 |               |                        |
| Printing cards in addition to pl<br>a plate: 100 cards, \$1.50. | White Card E  | nvelopes, per          |
|                                                                 | of 25, 35c    |                        |
| Blank hardered Wighting Conde                                   | N' - 2 houde  | . 3 :                  |

Black-bordered Visiting Cards, No. 1 border, 1 inch; No. 2 border, 1 inch.

Printing cards in addition to plate or when customer has a plate, 100 cards, \$2.25; 50 cards, \$1.50

Black-bordered Envelopes to match, per package of 25 envelopes, 60c

Nos. 33, 36, engraving Business Plate, \$5.50. For each additional line, add \$1.50

Cards and printing from any business plate, 100 cards, \$1.50; 50 cards, \$1.00

Plates and dies are registered, placed in a special cabinet, and guaranteed against loss or damage. They are thus always available for future orders without delay. Your copper plates, which have been used in the production of Wedding, Reception or At Home cards, can be made by our manufacturing department into very attractive Card Trays, Ash Trays, Dinner Gongs, etc. Full particulars regarding this special work sure on enquiry.

This catalogue cancels all previous price lists and all prices are subject to change after January 1st, 1921

#### SUGGESTIONS ABOUT ORDERING

We want you to feel that you are at perfect liberty to purchase from either house or any branch, regardless of where you live

PRICES ARE SUBJECT TO CHANGE AFTER JANU-ARY 1st, 1921. Foresight in the buying of raw materials, combined with our own manufacturing facilities, places us in the very satisfactory position of being able to offer our wares, illustrated in this book, at prices which compare favorably with former years. The various lines, however, are necessarily limited, but our quantities are calculated to meet the requirements of our Christmas season. On and after the above date, at which time it will be necessary to replenish our stocks, the prices will be subject to change, No advances, however, will be made except where increased cost demands revi-

HOW TO ORDER. Please do not cut the catalogue. Write us in your own way if you prefer, but, by using the order form which you will find at the back of your catalogue, you will help us to give better service, especially at Christmas. Please use prefix "Miss," "Mr." or "Mrs."; in the last case always use the husband's initials. To prevent delay all mail should be addressed to the firm.

Correspondence not relating to order should be written on a

separate sheet.

If you order when away from home, please also mention your home address

If you have moved since catalogue was mailed to you, please advise us.

MONEY MAY BE SENT SAFELY by Express Order, Registered Letter, Post Office Order, Bank Order, Canadian Postal Note or Marked Cheque. Don't risk enclosing cash in a letter without registering it. Cheques should be made payable at par in the city to which the order is sent.

DO NOT INCLUDE MAILING CHARGES. We reserve the right to ship by mail or express, whichever is the most

economical. We prepay everything, except ecclesiastical goods, to all points in Canada, including the Yukon. Parcels too heavy to mail will be sent to the nearest Express Office.

ENGRAVING. Please print all engraving instructions. For prices and designs see charts below.

We cannot guarantee to do any engraving on orders received between Dec. 11th and 25th. Goods will be shipped promptly and may be returned after Christmas to have the engraving

SELECTIONS SENT ON APPROVAL. Except in December, we will gladly send selections on approval to customers who have charge accounts with us, or who enclose satisfactory references from a bank or reliable business house. This involves no obligation to purchase and you assume no risk, as all goods are insured by us until the purchase has been completed. You will save time by giving us an idea of the price and style required. However, in reality, every order sent is "on approval," as we will promptly refund the full purchase price of any article that is not satisfactory.

EXCHANGES. Within a month from date of purchase you may return for exchange or refund any unused goods, except such as have been made to order or lettered.

OLD GOLD AND SILVER. We buy old gold and silver (not plated ware), allowing metal value at current rates.

IN SENDING GOODS TO US please be sure to mark

your name and address on the wrapper, also send a separate letter giving list of articles and full instructions. Never send a parcel of value by post without registering it and securing a receipt, which insures safe delivery.

WE ASSUME ALL RISK. We guarantee the safe delivery of every package. Each article is enclosed in a suitable box.

May we send our catalogue to your friends either here or in the United States? Just send us their names The general index is on inside back cover The government tax of 10 per cent. is included in the price quoted on any article affected in this book

#### PRICES FOR ENGRAVING

on Silver or Gold

|                                       | on once of cora                            |                                           |
|---------------------------------------|--------------------------------------------|-------------------------------------------|
| Per letter                            | Per letter                                 | Per letter                                |
| Style No. 1. ½ inch high              | Style No. 4. Crest and Motto \$3.75 and up | Style No. 7. Shaded, 1/2 inch high \$ .50 |
| Style No. 1. % Inch high              | Style No. 5. Small letters                 | Style No. 8. ½ inch high                  |
| Style No. 2. Shaded, 1/2 inch high50  | Style No. 5. Capital letters08 and up      | Style No. 8. 34 inch high 1.15            |
| Style No. 2. Shaded, 4 inch high75    | Style No. 6. ½ inch high                   | Style No. 8. 1 inch high 1.50             |
| Style No. 2. Shaded, 1 inch high 1.00 | Style No. 6. 34 inch high                  | Style No. 9. ½ inch high                  |
| Style No. 3. Small letters            | Style No. 6. 1 inch high                   | Style No. 9. % inch high                  |
| Style No. 3. Capital letters          | Style No. 7. Shaded, 14 inch high25        | Style No. 9. 1 inch high                  |