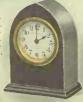

J270107. Small One-day Bedroom Clock, mahog-hogany case, 2-in. porce-lain dial, height 4½ in-ches, width 6½ inches, \$5.00

J270108. Handsome Muhogany Mantel Clock, eight-day movement, strikes hour and half-hour on cathedral gong, 5-in. etched silvered dial with cast brass sush and convex bevelled glass, height 9 inches, width 2134 inches, \$47.50