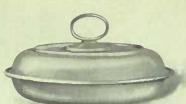

E300401. Useful Muffin Dish, pierced border, diameter 81/2 inches, \$15.00

E300402. Butter Dish, with glass lining and silver plated cover. In-expensive at \$7.25

E300403. Sauce Boat in fine silver plate. Capacity 1/2 pint, \$11.00