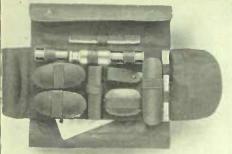

They are just the things for the man for whom it is hard to select gifts.

O258605. Man's Dressing Case, solid English tan hide leather fitted with high grade ebony hair brush, glass and nickel tooth brush tube, nickel shaving soap tube, turn-back shaving brush, soap box, comb, file, tweezers and leather-covered mirror. Has loop for safety razor.

O258606. With a GILLETTE Safety Razor, \$25,00

O258610. Man's Travelling Case. Seal grain leather. Complete assortment of fittings, as illustrated, tah at end for hanging. Stee closed, 7 x 4½ x 4 inches, \$25.00