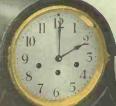

J270103. Eight-day Mahogany Mantel Clock, 4-in. porcelain dial. Height 6 4 inches, base 11 inches, \$21.00

J270104. Westminster Chime Clock, inlaid ma-hogany case, chimes every quarter hour on 5we bells. Has 6-in. convex etched silvered dial. Height 14 inches. Handsome piece for the hall or dining room \$85.00