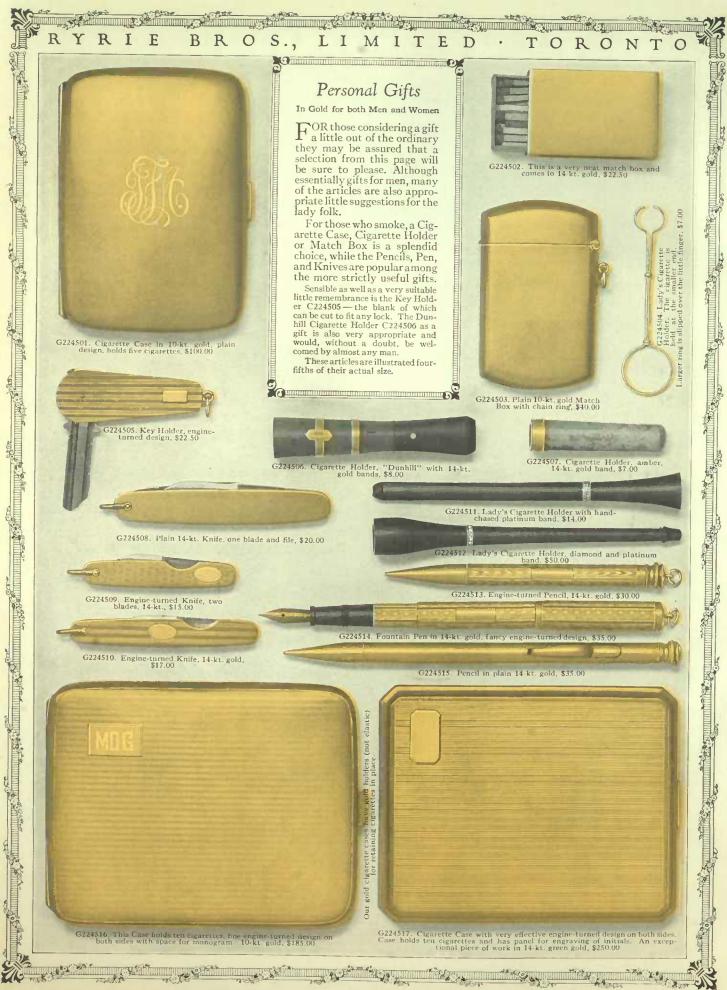

#### BR S., E D TORONT 0 LIM

D253701. New oblong-shaped Cigarette Case, sterling silver, of substantial weight. A favorite presentation model. Holds 10 cigarettes, \$21.00

Match Boxes Cigarette Cases, &c.

In Sterling Silver

AN YOU think of anything that would afford more pleasure to the man who smokes than a selection from this page? These cases are made in our own workshops—an assurance that the quality is all that can be desired. They are all of extra heavy weight sterling silver. For engraving prices see page 112.

D253702. Thin model Cigarette Case, ster-ling silver, shaped to the pocket, \$13.00

D253704. Square-shaped Cigarette Case, sterling silver, with diamond-shaped monogram panel. This distinctive design in cigarette case is of our thin model type and shaped to the pocket. Holds 9 cigarettes, \$21.00

So many match boxes are made of light weight and do not stand the wear and tear, that we have con-structed this box in a real substantial weight that will give satisfaction.

D253707. Hand-en-graved sterling sil-ver Match Box. This is the same box as No. D253706 with the hand-en-graving, \$8.00

D253710. Sterling silver Match Case, engine-turned decoration, \$8.00 D253709. Sterling silver Match Box Holder, \$5.00

D253711. Presto Cigarette Case in nickel plate. Holds 10 cigarettes. We do not, as a rule, carry a nickel-plated case in our stock, but this is such a popular and practical model that we have included it in our stock. By pressing the projection at each end the top springs open and enables one to withdraw a cigarette very readily. It is well finished and well made, \$7.50

D253705. Gentleman's sterling silver Card Case, \$10.00

Combination Cigar Cut-Pocket Knife in sterling A very attractive pocket novelty, \$2.25

D253713 Plain sterling silver Cigarette Case, like preceding case, but holds a double row. One of the best values we make, \$10.00