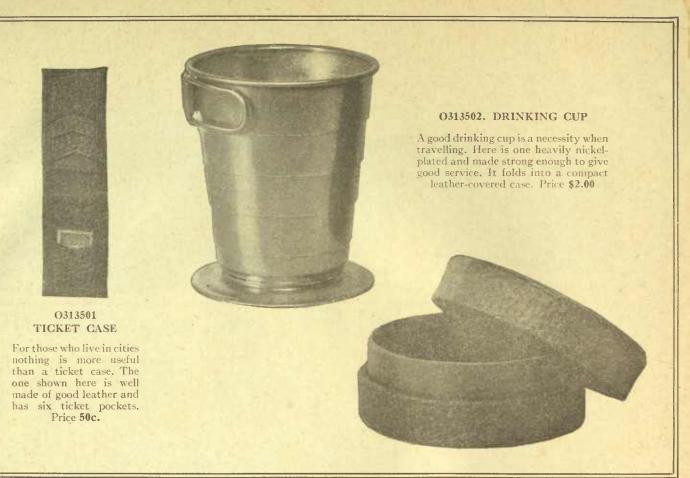

# Personal Gifts for a Man

In Fine Leather Wares

PERSONAL things like collar bags, tie holders, whisks, etc., are gifts which receive genuine appreciation and the selection which we have gathered together on this page will give you plenty of suggestions of suitable little

of suggestions of suitable little presents for any man.

Our "special" on this page is a pair of men's travelling slippers in a leather case. Most men have occasion to travel, so that if you are looking for sit it you are looking for sit it is to be a suitable little for the suggestion of suitable little for sit is the little little little for sit is suitable little present and suggestions of suitable little presents and suitable little little presents and suitable little presents and suitable little presents and suitable little little presents and suitable little presents and suitable little litt ing for a gift just a little out of the ordinary you may be sure that here would be a wise choice. Any of the other ar-ticles, too, would make very acceptable gifts. All are made in the finest of leather. The articles are illustrated about one-fifth of their actual size.

O262605. Flask in a fine leather cover, with screw-on drink-ing cup. The flask holds 1 1/2 pints, \$3.50

Almost every man travels so that this pair of Men's Travelling Slippers, in a lea-ther case, is

O262607. Here is the very thing you are looking for, a gift a little out of the ordinary, most inexpensive and very appropriate. Made for us ex-clusively in England and specially priced for your consideration at \$5.00

O262608. Nickel-plated Drinking Cup in a lea-ther case. \$1.50

O262609. Gold-lined nickel-plated collapsible Drinking Cup in a fine leather case, \$3.00

O262610. Suede draw-string Collar Bag, stud pocket at side, diameter 7 inches, very roomy, \$2.50