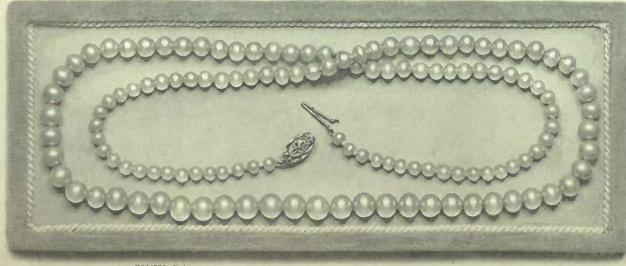

G234701. Delecta Pearl Necklet, graduated pearls, length 22 inches, with 14-kt. gold filigree clasp and presentation case, \$50.00

The necklaces on this page are composed of an exceptionally high grade of the Delecta pearl, beautifully matched and carefully graduated. These longer lengths are exceedingly popular and are only rivalled in beauty by the genuine Oriental. With each necklet is supplied a handsome presentation case.

G234703. Delecta Pearl Necklet, graduated pearls, length 24 inches, 14-kt. gold filigree clasp and presentation case; excellent quality, \$75.00

# "Delecta" Pearls

HE VOGUE for pearl strings continues. They are appropriate for every occasion, with any costume—suitable alike for the young girl or matron and certain to prove a most welcome gift.

Delecta pearls are produced in Paris by a most interesting process and are, we believe, the finest of all artificial pearls. Made in a solid ball, they will not easily break, while their lustre is not impaired by ordinary usage. Every necklace is supplied in a suitable case without additional charge.