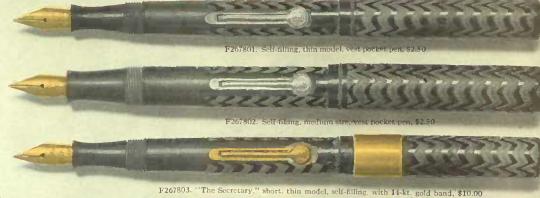

THE need for a fountain pen is general, and as a gift it has the added charm of being of "personal" character. This assortment is carefully selected to embrace the most popular models.

Your favorite pen—a gift from "Canada's National Gift House."
Please mention fine, medium or stub point when ordering.

F267812. Self-filling Presentation, 14-kt. gold band and clip. \$13.50