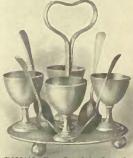

E288802. Twelve small Saxon Tea Spoons, complete as shown. A very dainty and well-appearing gift, \$19.50

E288804. Four Cut Glass Salts with sterling silver spoons. This little gift can be put into use at practically every meal, \$10.00

E288805. Butter Dish and Knife, glass lining. Useful on any table at any meal, \$18.50

E288806. A handsome presentation case containing one large Almond Dish, 8 inches long and 6 small individual dishes to match. An exceptional gift, and considering quality, design and general appearance, it is very moderately priced. \$28.00

E288807. Two hand-pierced Almond Dishes, same design as No. C288803, \$7.50

E288808. Two Almond Dishes in attractive silk-lined presentation case. A well-appearing gift, and one that would be appreciated, \$5.50

E288809. Three-piece QUEEN ANNE Five O'clock Tea Service. Tea pot halds one pint. This makes an exceptionally attractive gift and one that would be put into use every afternoon in the year, \$63.00

E288810. Two Napkin Rings, wreath design, in neat presentation case. Complete as shown, \$11.00

H288811. A pair of extra heavy Colonial Cut Glass Knife Rests, attractively cased, \$6.00

E288812. Hand-pierced footed Bonbon Dishes, 3½-inch diameter, \$10.00

E288813. QUEEN ANNE Sugar and Cream, small size, in plush-lined presentation case, \$26.00