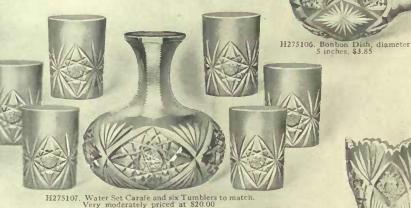

#### S., B RO LI MI T E D T T

H275101. Footed Fern Dish, 8-inch diameter, removable silver-plate lining, \$13.50

H275103. Spoon Tray or Pickle Dish, 7 inches long, showing reverse side, \$5.50

Gifts in Fine Cut Glass Ware

OUT GLASS lends a richness and brilliancy to the of every housewife. All pieces shown in this book are cut by hand from the best imported blanks, affording a wonderful diversity of gift selections at moderate prices. moderate prices.

H275102. Mayonnaise or Sauce Dish, floral pattern, fluted edge, \$7.75

H275104. Comport, very effective moderately priced at \$6.60

H275105. Bonbon or Olive Dish, 6 inches across, tilted to show cut, \$4.50

H275107. Water Set Carafe and six Tumblers to match. Very moderately priced at \$20.00 H275108. We can supply the Jug only for \$9.00

H275109. Trumpet Vase, 10 inches high, in a very effective floral design, \$11.00

H275110. Vase, deep mitre-cut floral design, height 9 inches, \$10.00

H275111. Nappie, 6 inches, brilliant cut, \$4.50

H275112. Celery Dish, 11 inches long, massive weight, beautiful deep-cut pattern, \$8.25

H275113. Flower Vase, height 10 inches, \$15.50

H275114. Sugar and Cream, extra heavy weight, per pair, \$7.25