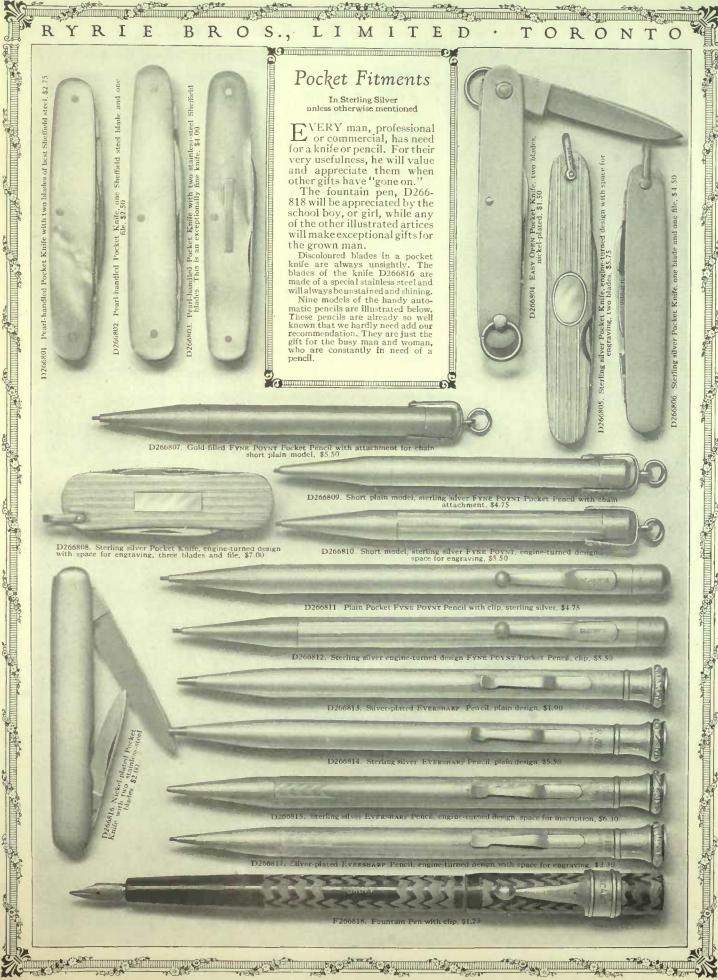

THE need for a fountain pen is general, and as a gift it has the added charm of being of "personal" character. This assortment is carefully selected to embrace the most popular models.

Your favorite pen—a gift from "Canada's National Gift House."
Please mention fine, medium or stub point when ordering.

F267812. Self-filling Presentation, 14-kt. gold band and clip. \$13.50