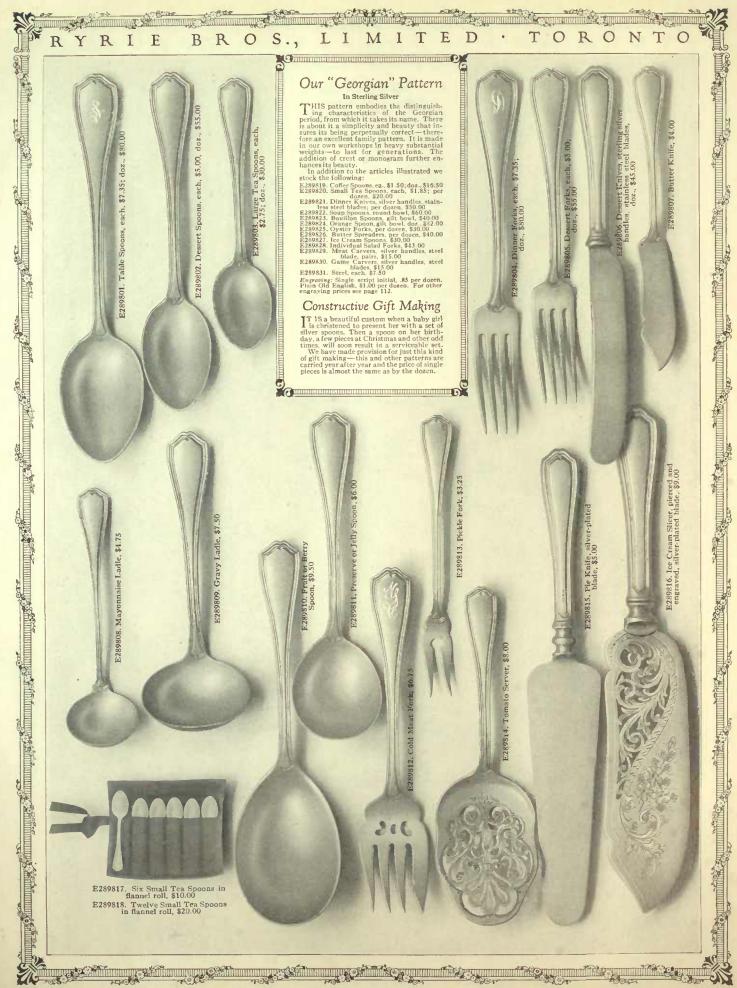

In addition to the articles illustrated we stock the following:

E293822. Coffee Spoons, each, \$1.40,

trated we stock the following:

E293822. Coffee Spoons, each, \$1.40, per dozen, \$15.00

E293823. Small Tea Spoons, each, \$1.85; per dozen, \$20.00

E293824. Orange Spoons, doz., \$42.00

E293825. Bouillon Spoons, doz., \$42.00

E293825. Soup Spoons, round bowl, per dozen, \$55.00

E293827. Oyster Forks, doz., \$22.00

E293828. Salad Forks, doz., \$22.00

E293829. Meat Carvers, per pair, \$15.00

E293831. Steel, \$7.50

E293831. Steel, \$7.50

Ez93831. Steel, \$7.50

Engraving: Single script initial, doz. 85. Old English plain, doz. \$1.00. For other engraving prices, see page 112. Half doz. quantities sold at doz. rates,

E293815. Butter Spreaders.

E293821. Six Small Tea Spoons in flannel roll, \$10,00°.

E293832. Twelve Small Tea Spoons in flannel roll, \$20.00

neat flannel roll is supplied with all half dozen or dozen orders.

Dinner Knives, stainless steel, doz., \$50.00