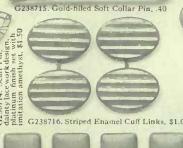

G238702. Evening Dress Set, five pieces, motherof-pearl, platinum finish mounts, \$5.75

G238704. Negligee Set, \$3.75

Comprising soft collar pin and cuff links to match, hammered silver.

G238706. Cuff Links, silver and mother-of-pearl, thread centre, \$1.75