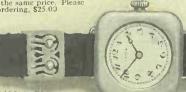

B231006. The movement in this watch is our 15-jewel St. JAMES, a splendid timekeeper. The case is our best gold-filled and its "cushion" shape is quite out of the ordinary. Very inexpensive at \$45.00

B231007. We can supply the same watch, but in a ster-ling silver case, for \$40.00

B231009. There is very have difference in appearance hetween this watch and the preceding one. The movement, however, is our 15-jewel ST. JAMES movement which, because of its high qualities, we use in many of our best solid gold wrist watches. This one is in sterling silver and sells for \$30.00

We consider it one of the best wrist watches that we sell:

B231012. When you look at this ween you would never imagine it could be priced so low and yet the case is our very best gold-filled and the movement is our 15-jewel 5-T. JAMES. Price in best gold-filled. \$25.00