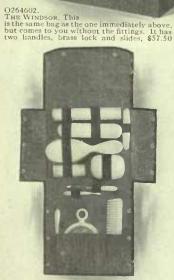

O264611. The CAVENDISH Lady's Presentation Suit Case. This case is of superior quality cobra grain goat 'skin, silk lined, fitted with shell colored toilet articles, as illustrated. Has two gathered silk end pockets, two brass locks and keys with strong handle. Length of case 22 inches. One of our finest, \$150.00