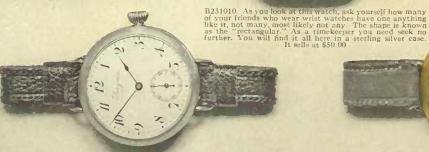

#### BROS., LIMITED TORONT E

B231001. Both sensible and service and is this wrist watch, especially for men's wear. The case is 14-kt. gold, very strong, with an inside back case of the same quality, which gives added strength and protection from dust. The leather bracelet has also a heavy 14-kt. gold buckle. The movement is our RAN-LEIGH, a splendid timekeeper. Price \$75.00

B231002. The price of this watch is the same as the preceding one, the difference between the two being in size only. This one is slightly smaller, making it more suitable for ladies' wear or for men doing light work. This also has an inside gold back case, giving extra protection. Movement is our Vernon. Price, \$75.00

B231004. A watch which would make an excellent presentation for either a nurse or doctor, because of its long central sweep seconds-hand for taking the pulse. Then, too, it has an inside case for extra protection, also the lied upon imposed to the policitly. In a 14-kt. \$90.00

B231005. This watch is exactly the same as above only that it has o sterling silver case, with a silver buckle on the strap. The cost is just half as much. Price \$45.00

B231008. You will have hard work finding the equal of this watch at the price at which we sell it. Thoroughly substantial and thoroughly reliable as a timekeeper. The case is sterling silver throughout, with an inside back which affords extra protection against injury and dust. Price in sterling silver case, \$20.00

B231003. This "tonneau" shaped watch is one of our most expensive men's wrist watches. It looks the part and plays the part of a really high-class watch. The case is hand-made from heavy 14-kt, gold; the shape is quite unique, the dial figures are very distinct and the movement is our well known CLIVE. You could not ask for a better watch, \$140.00