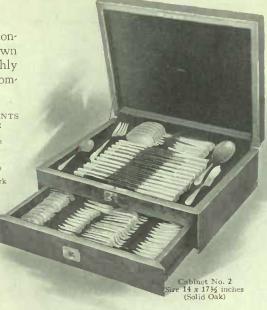

### LIST OF CONTENTS CABINET NO. 2

CABINET NO. 2
Tea Spoons
Dessert Spoons
Table Spoons
Dessert Forks
Dinner Forks
Dessert Knives
Cold Meat Fork
Betry Spoon
Sugar Spoon
Butter Knife

## CABINET No. 2

SAXON PATTERN

E294807. Heavy weight, \$265.00 E294808. Extra heavy weight, \$298.00

OLD ENGLISH PATTERN E294809. Extra heavy weight, \$339.00

NORMAN PATTERN E294810. Extra heavy weight, \$325.00 GEORGIAN PLAIN E294811. Extra heavy weight, \$347.00 CHANTILLY