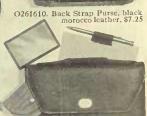

O261609, English Back Strap Purse. Made of black elk grain roan leather and fitted with mirror, \$7.50

Contains mirror and puff.

O261607. A Bag that will appeal to all little girls, \$1.25

O261608. Super-quality Leather Hand Bag. Heavy silk lining, inner division and mirror, metal frame, \$25.00