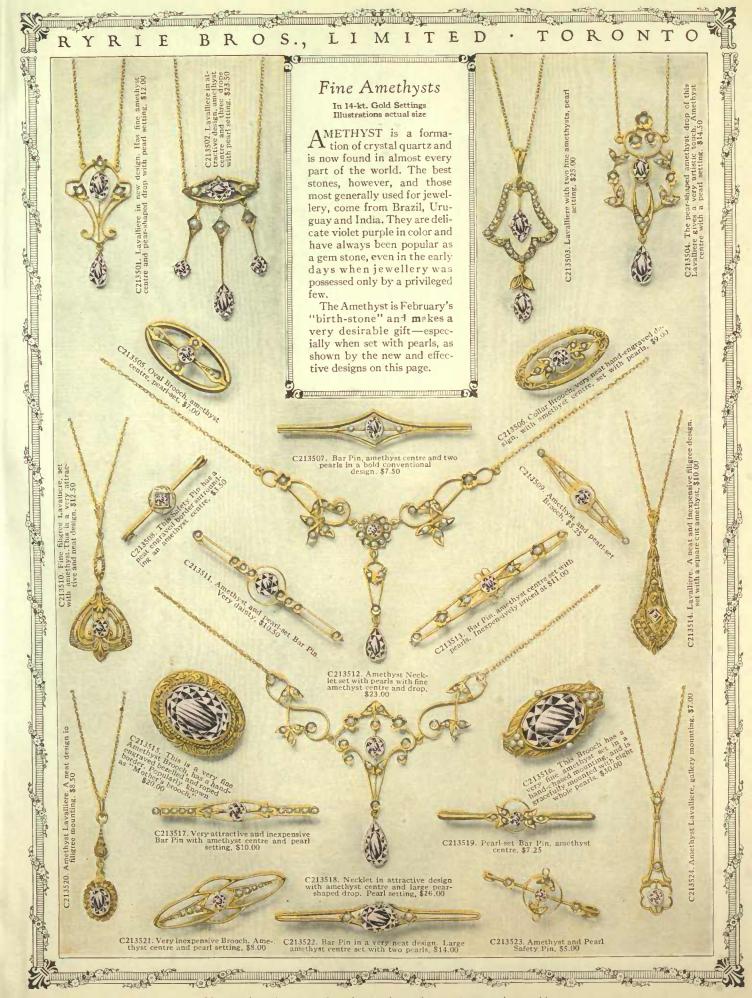

# S., BRO LIMI ORONT Fine Sapphire Jewellery C212501. Sapphire and pearl-set Bar Pin A very neat design, \$8.00 C212505. Sapphire and pearl-set Bar Pin. Very attractive, \$8.50 In 14-kt. Gold Settings 'HE Sapphire-birthstone for September —is one of the most popular of all coloured stones and, therefore, makes a most acceptable gift, especially when mounted with pearls-with which it combines so effectively. This page shows some of our newest designs in sapphire-set jewellery and the prices will be considered exceedingly moderate by all who appreciate quality. C212513 Necklace is a particularly handsome piece. Another good selection—and somewhat lower priced—is No. C212522. C212504. Sapphire and pearl-set Lav-alliere, \$13.00 C212510. Conventional Bar Pin with three fine sapphires. \$7.50 ere in filigree moi sapphire, \$10.00 C212523. Bar Pin in fine pierced design, set with sapphire and pearls. Very showy, \$30.00