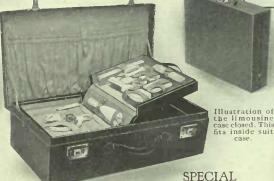

When She Travels

SHE likes to have dainty perfection evident in all her toilet furnishings. These fitted travelling bags and suit cases are gifts that gratify this wish. A feature of the special travelling case, illustrated below, is the limousine tray containing the toilet set. This can be removed and carried independently.

O264606. Lady's Travelling Dressing Case. Fine black goat skin leather, silk lined. Fitted as illus-trated with handle for carrying, light weight. Size closed 9½ x 8½ inches, \$40.00

This is our special Travelling Case for ladies. The great feature is the limousine tray. The fittings are contained in this tray which folds up into a box with a handle, making it possible to carry the entire set of toilet articles to the dressing room without the extra burden of a suit case. Toilet articles, as illustrated, are best quality Parisian ivory. Suit case is made of super-quality cobra grain goat skin leather and is silk lined, pockets for blouses, etc. Length of case 22 inches. Price §175.00