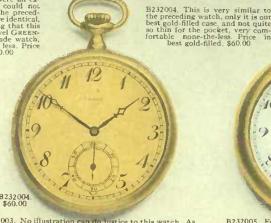

B232003. No illustration can do justice to this watch. As shown here, it looks much the same as many other watches. To prize it at its true value you must see it, handle it, and try it — a real aristocrat among watches. It is an extra thin model, 14-kt, gold case, so "comfy" for the pocket, whilst the movement is a 17-jewel adjusted, with Breguet hairspring, compensation balance, and patent regulator, etc. Price in 14-kt, gold \$150.00

B232005. For a medium priced attractive and serviceable watch this should commend itself to you. The Movement is our 16-jewel CATHCART, with Breguet hairspring, compensation balance, etc.. and it is housed in a 14-kt. gold case that is good for a litetime. Price in 14-kt. gold case that is the last mentioned, only with our 15-jewel. Breguet hairspring, compensation balance, SERVICE movement, costing \$5.00 less. Price in 14-kt. gold, \$65.00