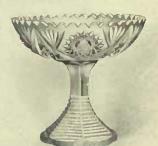

H275102. Mayonnaise or Sauce Dish, floral pattern, fluted edge, \$7.75

H275104. Comport, very effective moderately priced at \$6.60

H275105. Bonbon or Olive Dish, 6 inches across, tilted to show cut, \$4.50

E285810. Fine pierced Comport, measuring 5 inches across by 5% inches high, \$21.00

E285815. Fine Cut-glass Marmalade Jar. Sterling silver cover and spoon, \$8.50

E285816. Pierced Sandwich or Cake Plate, hav-ing fine decoration, hand-engraved, very heavy stock, diameter 9 inches, \$38.00

E285817. Wreath engraved Cake or Sandwich Plate with pierced edge, diameter 7½ inches, \$22.50

E285818. Cake or Sandwich Comport in one of the newer creations, diameter 8 inches, \$22.50