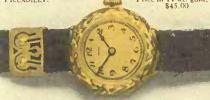

B229006. To those who prefer a little ornamentation, this wrist watch will make a strong appeal. It is in exquisite taste, not at all overdone, the back of the case being perfectly plain. The movement is our reliable friend the PtcCAOILLY. Like all the other ribbon bands shown, it can be adjusted in a moment to any wrist. The fastening is, of course, 14-kt. gold, Price in 14-kt. gold, \$55.00 B229005. You will notice this watch is unusually small in size. This adds somewhat to its neatness, whilst preserving at the same time its timekeeping qualities. The movement is our FDELIS, that is, FAITHFUL, one of the very finest movements that we can give you. Although not a low-priced watch, it is one of our very best values. Price in 14-kt, gold, \$125.00