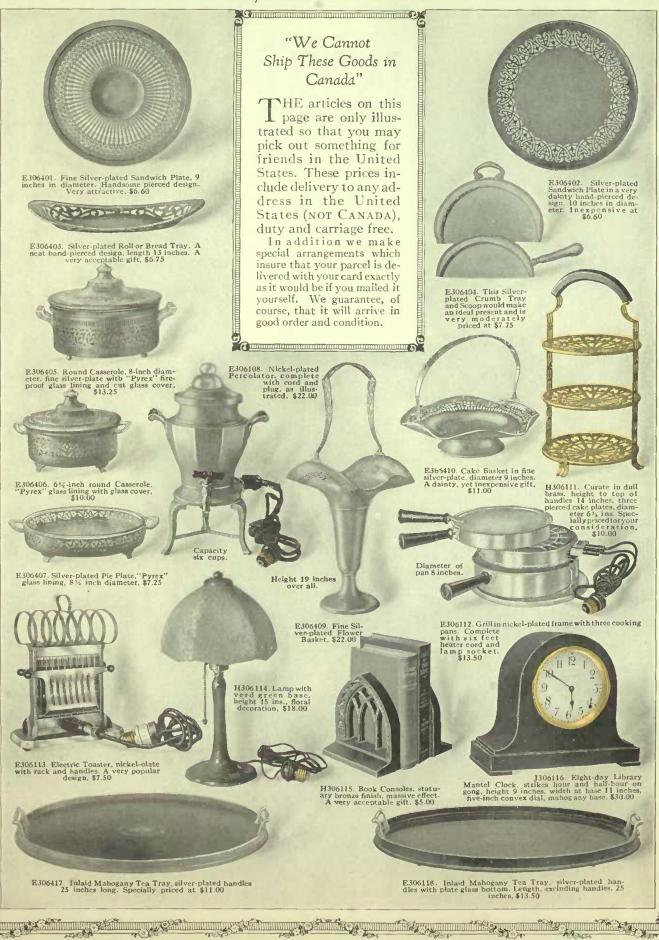

es. \$1.25



E303414. Pierced silver-plated Maynn-naise Bnwl with ladle, glass lining, diameter 5 inches. \$5.50



E303415. Bonbon Dish in a fine pierced design. Moderately priced at \$3.25



E303417. Egg Stand in fine silver-plate, silver-plated Egg Cups and Spoons. Particularly good value at \$12.50



E303416. Teapot Stand with feet in fine pierced design, silver-plate, diameter 6 inches, \$2.75



E303418. The piercing on this Comport is particularly fine and we consider it very moderately priced at \$8.75. Diameter 7½ inches.



E303419. This handsome Bread Board has a solid hard wood bottom with a fine pierced silver-plated border. It may also be used as a serving tray, \$10.00



E303420. Fine pierced Cake or Fruit Basket. Diameter 73/2 inches, \$10.00





ACT OF THE PARTY O





#### LIMITED · TORONTO RYRI B R O S.,



### Ecclesiastical Fittings

WE carry a large stock of silver and brass articles required for Church use and will gladly send photographs of other designs not illustrated upon request.

#### Memorial Tablets and Rolls of Honour

SPECIAL designs for Me-morial Tablets or Rolls of Honour in either bronze or brass sent on receipt of wording and probable amount to be expended. Such illustrated are intended merely to give an estimate of cost with an idea of the different types of designs.



Cruet, silver mounted stop-per, height 6½ ins., \$4.00; 8½ ins., \$6.50



E307307. Glass Cruet, silver mounted top, height 6½ ins., \$450; engraved \$4.50; engraved I.H.S., \$5.50



E 307308. All Glass Cruet, en-graved I. H. S. \$3,50; plain, \$2.00





E307310 S