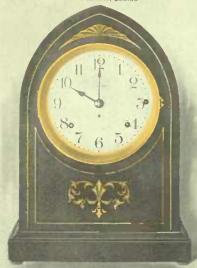

J270105. Fifteen-day Mantel Clock, mahogany case, striking hour and half-hour on cathedral bell. Silvered dial with 4½-in. etched minute sil-vered circle, \$40.00

J270106. Eight-day Ma-hogany Clock, striking hour and half-hour on cathedral bell, 5-in. por-celain dial and convex glass with cast brass sash. \$28.00