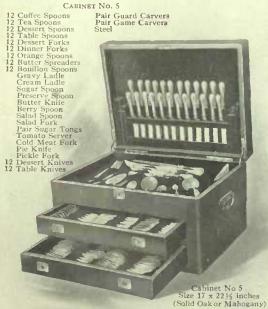

## LIST OF CONTENTS

### CABINET No. 5

Can be supplied in the following patterns and weights:

SAXON PATTERN E294813. Heavy weight, \$630.00 E294814. Extra heavy weight, \$668.00

OLD ENGLISH PATTERN E294815. Extra heavy weight, \$738.00

NORMAN PATTERN E294816. Extra heavy weight, \$729.00 GEORGIAN PLAIN E294817. Extra heavy weight, \$769.00 CHANTILLY

E294818. Extra heavy weight, \$699.00

Sterling silver handled, stainless steel cutlery supplied with this cabinet.