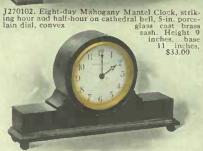

J270103. Eight-day Mahogany Mantel Clock, 4-in. porcelain dial. Height 6 4 inches, base 11 inches, \$21.00

J270104. Westminster Chime Clock, inlaid ma-hogany case, chimes every quarter hour on 5we bells. Has 6-in. convex etched silvered dial. Height 14 inches. Handsome piece for the hall or dining room \$85.00