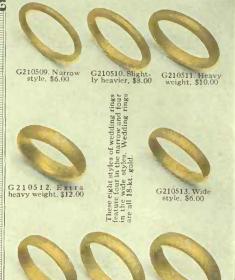

### Wedding and Signet Rings

WEDDING RINGS have been in use from very early days. At one time a signet was set in the ring to imply that the spouse had the right of sealing up the household goods and, occasionally, with similar import a small key formed a part of the ring a part of the ring.

The signet ring was, of course, originally the actual seal of its owner. We often read of a king's signet being handed to a servant as a symbol of the royal authority.

| ENGRAVING<br>ON<br>SIGNET RINGS                     | Gold top            |                     | Stonetop                           |
|-----------------------------------------------------|---------------------|---------------------|------------------------------------|
|                                                     | For<br>Seal-<br>ing | For<br>Read-<br>ing | Sealing<br>or<br>Reading           |
| Script initial as<br>G210508<br>Old English Initial | \$ .85              | \$ .20              | \$2.75                             |
| as G210537,<br>Monogram as<br>G210528               | 2.50                | .60                 | 2.50                               |
| Crest as G210534.<br>Crest and motto as<br>G210521  | 3.00<br>4.50        | 1.50<br>2.00        | per letter<br>12.00 up<br>15.00 up |
|                                                     | up                  | up                  |                                    |

For further styles of engraving see page 112 Use the card to obtain your ring size

G210518, Signet, \$6.00

G210528. A very massive presenta-tion Signet Ring, 10-kt., \$10.00

G210530. Hand-engraved shank, \$10.00