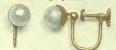

G216501. Onyx and Pearl drop Earrings in white gold mounting. Four whole Pearls, \$16.50

G216502. Onyx drop with Diamond centre in white gold mounting. Two whole Pearls, \$30.00

G216503. Ball Earrings, Onyx in a beaded setting with Pearl centre, \$22.00