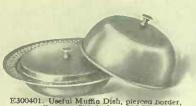

E300401. Useful Muffin Dish, pierced border, diameter 81/2 inches, \$15.00

E300402. Butter Dish, with glass lining and silver plated cover. In-expensive at \$7.25

E300403. Sauce Boat in fine silver plate. Capacity 1/2 pint, \$11.00