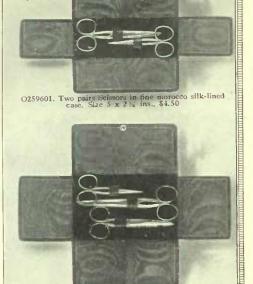

## LIMITED TORONTO B R O S., E C marining management of the control of the control

O259602. Three pairs Scissors in cross-grain morocco case lined with moire silk and velvet. This is a most useful household sewing-room companion, \$6.50