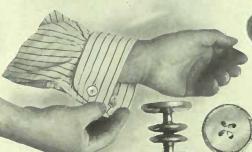

#### Cuff Links, Studs, ම්℃.

In 14-kt. Gold

AN almost endless variety of tasteful gifts for men may be selected from our stock of Cuff Links, Studs, Dress Sets, etc. A safe choice, too, for no man ever has "too many" of these useful articles.

Everything on this page is 14-kt. gold unless otherwise mentioned, and the illustrations are actual size.

The engraving of an artistic monogram or initial on the Cuff Links always adds to the attractiveness of the gift, and a presentation case is furnished free with every pair. For engraving prices see page 112.

G222501. Cuff Links, loose connections, plain centre, engraved plati-num-faced border, \$35.00

G222503. Complete set Cuff Links and three Studs, \$37.00 G222504. Pair of Links only, \$22.00 G222505. Studs, each, \$5.00