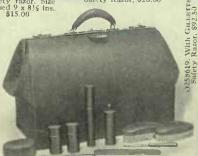

O259603. Genuine leather Manicure Roll, satin lined. Contents: ivory nail polisher and file, tweezers and cleaners. \$2.75

Manicure Sets and Work Baskets

THE MANICURE sets we are showing this year are of exceptionally high quality. The workmanship and materials are both good and the design of the case and fittings leaves nothing to be desired. Our special manicure set O259-608, illustrated below, is priced at sixteen dollars and fitty cents. These is of particularly fine workmanship and very complete. It makes at asteful gift that is just enough out of the ordinary to ensure appreciation.

O259605. Fine leather Manicure Case, satin lined, fitted with best ivory handles, nail file, cuticle knife, hoof stick, steel manicure scissors, tweezer and cleaner. Size 6½ x 3½ ins., \$7.50

O259606. Genuine leather Manicure Case, satin lined, fitted with fvory instruments, as illustrated, steel scissors. Size closed, 5½ x 3 inches, \$5.50

O259608. Genuine leather Manicure Case, satin lined. This case contains 18 pieces, as illustrated, with solid ivory handles. The best value we have ever produced. Size closed 8 x 3 ½ ins., \$16.50

O259609. Twelve-piece Manicure Set, embossed leather case, satin lined. The ivory handles on this set are very effective, making it an artistic as well as useful gift. Size closed 7 x 314 ins., \$11.00