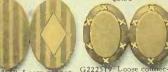

G222525. Stiff connections, engine turned design, \$9.50

G222526. Engine-turned centre, engraved plati-num border, \$18.00

G222515. Loose connections, flat, plain. \$9.50 tions, domed, plain, 14-tions, domed, plain, 14-tions, domed, plain, 14-tions, 57.00 G222517. Same in 10-kt. gold, \$5.50

G222527. Torpedo-shaped Links, loose connections, \$7.50

G222529. Dome

8. Shirt Stud \$1.50

ar Button G222538

G222540. Dress Sets in mother-of-pearl, with gold centre, loose connections, set, \$13.25 G222541. Links only, \$6.50 G222542. Studs, each, \$2.25