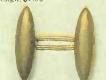

#### Cuff Links, Studs, ම්℃.

In 14-kt. Gold

AN almost endless variety of tasteful gifts for men may be selected from our stock of Cuff Links, Studs, Dress Sets, etc. A safe choice, too, for no man ever has "too many" of these useful articles.

Everything on this page is 14-kt. gold unless otherwise mentioned, and the illustrations are actual size.

The engraving of an artistic monogram or initial on the Cuff Links always adds to the attractiveness of the gift, and a presentation case is furnished free with every pair. For engraving prices see page 112.

G222501. Cuff Links, loose connections, plain centre, engraved plati-num-faced border, \$35.00

G222503. Complete set Cuff Links and three Studs, \$37.00 G222504. Pair of Links only, \$22.00 G222505. Studs, each, \$5.00