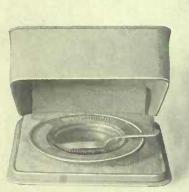

E288805. Butter Dish and Knife, glass lining. Useful on any table at any meal, \$18.50

E288806. A handsome presentation case containing one large Almond Dish, 8 inches long and 6 small individual dishes to match. An exceptional gift, and considering quality, design and general appearance, it is very moderately priced. \$28.00