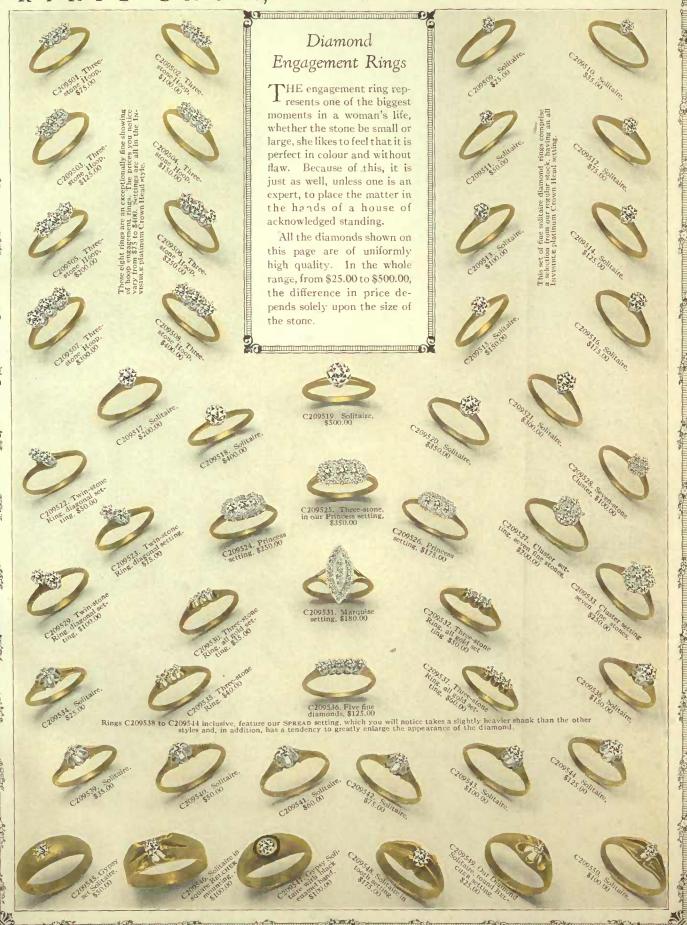

### Diamond Engagement Rings

THE engagement ring represents one of the biggest moments in a woman's life, whether the stone be small or large, she likes to feel that it is perfect in colour and without flaw. Because of this, it is just as well, unless one is an expert, to place the matter in the hands of a house of acknowledged standing.

All the diamonds shown on this page are of uniformly high quality. In the whole