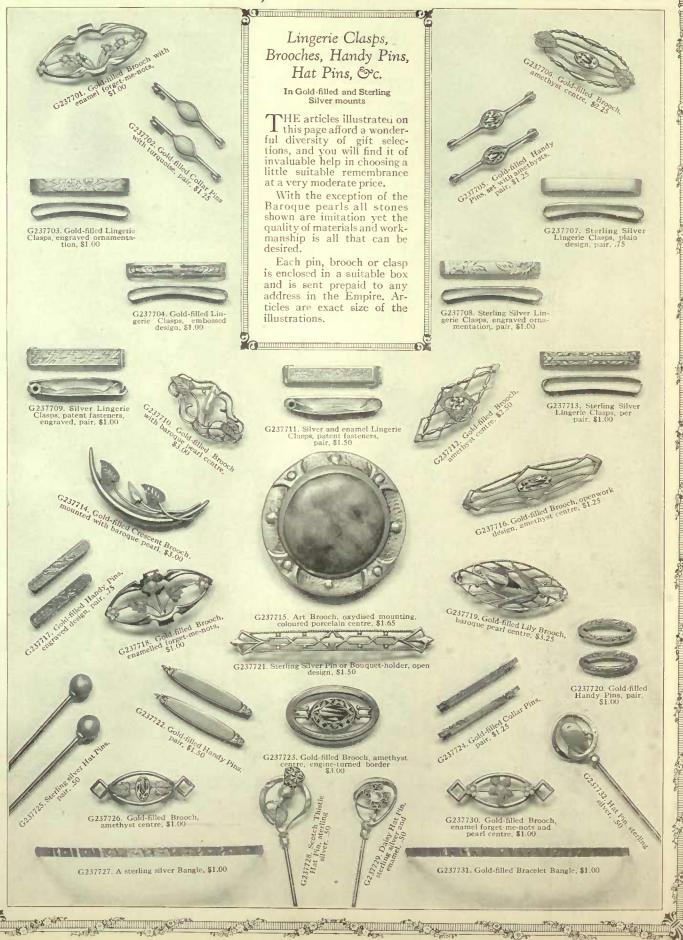

In Sterling Silver and Gold-filled Mountings

MERE man is permitted to adorn himself with but few articles of personal jewellery—and those that he does happen to use are absolute necessities.

We illustrate on this page an assortment of little inexpensive gifts for men in the most attractive and approved styles that are now being worn. Of special note are the silver and mother-of-pearl Cuff Links, G238706 — a most appropriate remembrance and something that the average man would greatly appreciate.

G238702. Evening Dress Set, five pieces, motherof-pearl, platinum finish mounts, \$5.75

G238704. Negligee Set, \$3.75

Comprising soft collar pin and cuff links to match, hammered silver.

G238706. Cuff Links, silver and mother-of-pearl, thread centre, \$1.75

G238707. Sterling Silver Cuff Links, stiff connections, .90

G238708. Sterling Silver Links, handengraved border, \$1.65

G238709. Sterling Silver Cuff Links, loose connections. \$1.00

G238710. Gold-filled Cuff Links, stiff connections, \$1.50

G238711. Sterling Silver Cuff Links,

G238718. Scarf Pin. sign, platinum fir

O238719. Scarf Pin, imitation of partial prints of partial prints

G238721. Gold-filled Cuff Links, thread border, loose connections, \$2.50