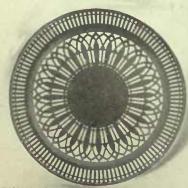

## Presentation Pieces

In Sterling Silver

OR weddings, anniversaries and similar occasions it is hard to imagine a finer gift than an artistic piece of sterling silver. It is beautiful, useful, lasting, enduring from one generation to another - and its daily use keeps the giver in continual kind remembrance.

The articles shown on this page are a few suggestions of moderately priced pieces of our own manufacture. They are all of substantial weight and of the very highest standard of quality. Illustrations

are one-quarter actual size.
The Table Cluster would make a much appreciated gift as also would the Georgian Almond and Bonbon Dishes.

E285809. Macaroon or Cake Dish fine pierced silver DUCHESS design \$20.00

E285812. Dainty pierced Bon-bon Basket, measuring 6 in-ches across, and has a movable handle, \$15.00

E285807. COLONIAL style Candlestick, with a hand-engrav-ed wreath, height 7 inches, pair, \$31.00

E285810. Fine pierced Comport, measuring 5 inches across by 5% inches high, \$21.00

E285815. Fine Cut-glass Marmalade Jar. Sterling silver cover and spoon, \$8.50

E285816. Pierced Sandwich or Cake Plate, hav-ing fine decoration, hand-engraved, very heavy stock, diameter 9 inches, \$38.00

E285817. Wreath engraved Cake or Sandwich Plate with pierced edge, diameter 7½ inches, \$22.50

E285818. Cake or Sandwich Comport in one of the newer creations, diameter 8 inches, \$22.50