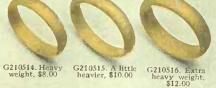

### Wedding and Signet Rings

WEDDING RINGS have been in use from very early days. At one time a signet was set in the ring to imply that the spouse had the right of sealing up the household goods and, occasionally, with similar import a small key formed a part of the ring a part of the ring.

The signet ring was, of course, originally the actual seal of its owner. We often read of a king's signet being handed to a servant as a symbol of the royal authority.

| ENGRAVING<br>ON<br>SIGNET RINGS                     | Gold top            |                     | Stonetop                           |
|-----------------------------------------------------|---------------------|---------------------|------------------------------------|
|                                                     | For<br>Seal-<br>ing | For<br>Read-<br>ing | Sealing<br>or<br>Reading           |
| Script initial as<br>G210508<br>Old English Initial | \$ .85              | \$ .20              | \$2.75                             |
| as G210537,<br>Monogram as<br>G210528               | 2.50                | .60                 | 2.50                               |
| Crest as G210534.<br>Crest and motto as<br>G210521  | 3.00<br>4.50        | 1.50<br>2.00        | per letter<br>12.00 up<br>15.00 up |
|                                                     | up                  | up                  |                                    |