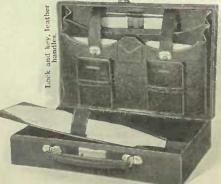

### R S., B RO LI M I T E D TORONT

O258601. Travelling Case for a man. Contains two full size comy hair brushes, cloth brush, box for soap, tooth paste tube, perfume or hair tonic bottle, tube to take shaving brush and soap, nickel tooth brush tube, comb, metal mirror and loop for safety razor. Size closed 131/2 x 7 inches. This is made of new leather fabric, \$30.00 C258602. With a Safety Razor.

O258603. Super quality Gentleman's Dressing Case, black goat sent leather, leather lined. Contains natural chony hair brush and cloth hrush, comb, nickel-plated soap box, glass and nickel tooth hrush tube and hair tonic or pertume bottle, tubes for shaving soap and shaving brush, metal mirror and loop for safety razor. Closed 9½ x Sins. \$22.50 O258604. With GILLETTE Safety Razor, \$37.50