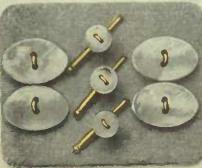

G235705, Delecta Pearl Necklet, graduated pearls, length 20 inches, with rhinestone and sterling silver clasp, \$25.00

G238701. Evening Dress Set, nine pieces, mother-of-pearl, platinum finish mounts, \$10.50

In Sterling Silver and Gold-filled Mountings

MERE man is permitted to adorn himself with but few articles of personal jewellery—and those that he does happen to use are absolute necessities.

We illustrate on this page an assortment of little inexpensive gifts for men in the most attractive and approved styles that are now being worn. Of special note are the silver and mother-of-pearl Cuff Links, G238706 — a most appropriate remembrance and something that the average man would greatly appreciate.

G238702. Evening Dress Set, five pieces, motherof-pearl, platinum finish mounts, \$5.75

G238704. Negligee Set, \$3.75

Comprising soft collar pin and cuff links to match, hammered silver.

G238706. Cuff Links, silver and mother-of-pearl, thread centre, \$1.75