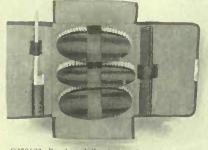

O258608. Gentleman's Dressing Roll. Contains two ebony hair brushes, comb, soap box, tooth paste tube, nickel-plated tooth brush tube and tubes to take shaving soap and shaving brush, perfume bottle, tin of takeum powder and metal mirror, nail file. This case is made of the new leather fahric and looks and wears even better than leather. Size closed 10 x 6 x 3 inches, \$20.00

O258609. With a GILLETTE Safety Razor, \$25.00

comb, tooth paste in case, nail file, mir-ror and loop for safety razor. Size closed 9 x 8½ ins. \$15.00 O258614. With GILLETTE Safety Razor, \$20.00

O258618. Black cobra-grain cow-hide leather Chib Bag fitted as illustrated. Has loop for safety razor, 18 inches long by 12 inches deep, \$87.50