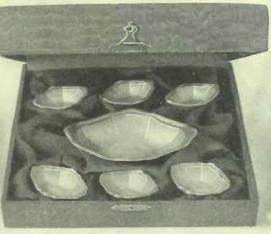

E288805. Butter Dish and Knife, glass lining. Useful on any table at any meal, \$18.50

E288806. A handsome presentation case containing one large Almond Dish, 8 inches long and 6 small individual dishes to match. An exceptional gift, and considering quality, design and general appearance, it is very moderately priced. \$28.00