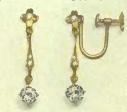

#### Earrings and Bracelets

In 14-kt. Gold

ASHION decrees earrings again this year, and on this page we are illustrating some particularly fine examples of the jeweller's art. The prices are very moderate and the workmanship and quality are all that you could wish for. Earrings form a very dainty and intimate gift.

G216504. Onyx drops, Pearl centre, Very attractive design, \$15,00

G216505. Ball Earrings with Cameo drops, beaded mountings, \$11,00

G216506. Japanese Pearl Earrings, \$12.00

G216509. Peridot and Pearl drops, \$15.50

G216510. Peridot drops, Pearl setting, \$12.00

C216512. Flexible Bracelet in 14-kt. green gold with a dainty hand-engraved design, \$35.00

C216514. Plain Bangle Bracelet, \$7.50 C216515. Plain Bracelet, \$15.00