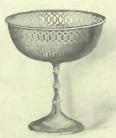

The articles shown on this page are a few suggestions of moderately priced pieces of our own manufacture. They are all of substantial weight and of the very highest standard of quality. Illustrations

are one-quarter actual size.
The Table Cluster would make a much appreciated gift as also would the Georgian Almond and Bonbon Dishes.

E285810. Fine pierced Comport, measuring 5 inches across by 5% inches high, \$21.00

E285815. Fine Cut-glass Marmalade Jar. Sterling silver cover and spoon, \$8.50

E285816. Pierced Sandwich or Cake Plate, hav-ing fine decoration, hand-engraved, very heavy stock, diameter 9 inches, \$38.00