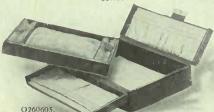

## Fine Presentation Chests

HE HANDSOME chests in which our silverware is contained are made by skilled cabinet makers in our own workshop. The wood is carefully selected, thoroughly seasoned mahogany or oak, constituting not only a worthy compartment for the silver but a handsome furnishing.

### LIST OF CONTENTS

- CABINET No. 1

### CABINET No. 1

SAXON PATTERN E294801. Heavy weight, \$164.00 E294802. Extra heavy weight, \$185.00

OLD ENGLISH PATTERN E294803. Extra heavy weight, \$209.00

NORMAN PATTERN E294804. Heavy weight, \$200.00 GEORGIAN PLAIN E294805. Extra heavy weight, \$214.00 CHANTILLY PATTERN E294806. Extra heavy weight, \$198.00