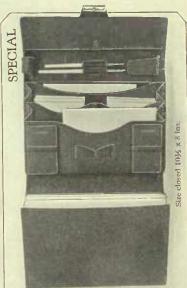

### R S., B RO LI M I T E D TORONT

O258601. Travelling Case for a man. Contains two full size comy hair brushes, cloth brush, box for soap, tooth paste tube, perfume or hair tonic bottle, tube to take shaving brush and soap, nickel tooth brush tube, comb, metal mirror and loop for safety razor. Size closed 131/2 x 7 inches. This is made of new leather fabric, \$30.00 C258602. With a Safety Razor.

O258603. Super quality Gentleman's Dressing Case, black goat sent leather, leather lined. Contains natural chony hair brush and cloth hrush, comb, nickel-plated soap box, glass and nickel tooth hrush tube and hair tonic or pertume bottle, tubes for shaving soap and shaving brush, metal mirror and loop for safety razor. Closed 9½ x Sins. \$22.50 O258604. With GILLETTE Safety Razor, \$37.50