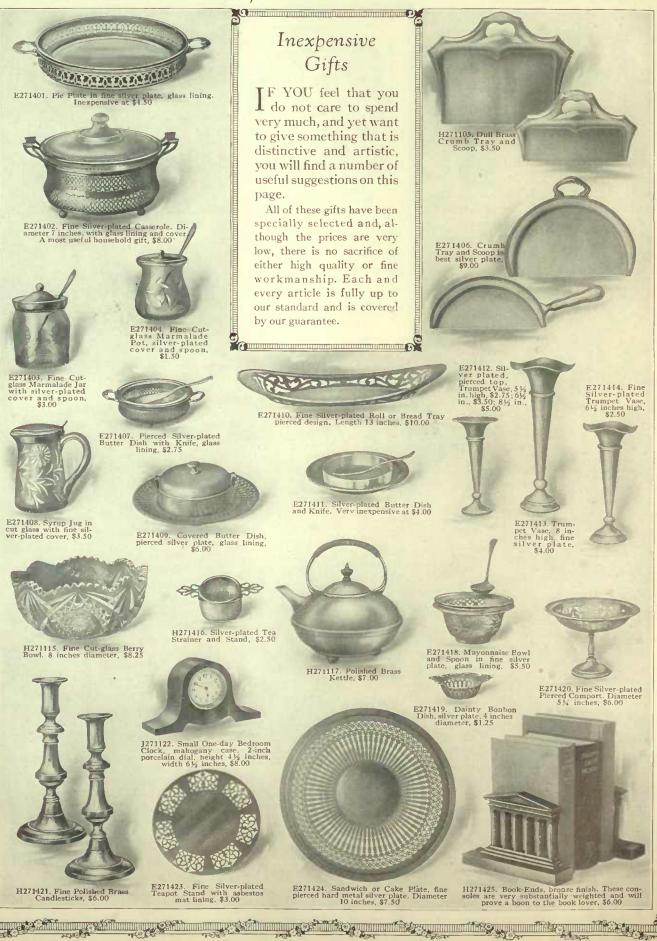

, mahogany case, striking hour and half-hour on cathedral bell. Silvered dial with 4½-in. etched minute sil-vered circle, \$40.00



J270106. Eight-day Ma-hogany Clock, striking hour and half-hour on cathedral bell, 5-in. por-celain dial and convex glass with cast brass sash. \$28.00



J270107. Small One-day Bedroom Clock, mahog-hogany case, 2-in. porce-lain dial, height 4½ in-ches, width 6½ inches, \$5.00



J270108. Handsome Muhogany Mantel Clock, eight-day movement, strikes hour and half-hour on cathedral gong, 5-in. etched silvered dial with cast brass sush and convex bevelled glass, height 9 inches, width 2134 inches, \$47.50





J270110. Eight-day Mantel Clock with splendid lever movement in solid mahogany case, 2 1/4-in. convex dial.
4 inches in height, width 9 inches, \$17.00







#### LIMITED B R O S., TORONTO RI E





#### S., B RO LI MI T E D T T



H275101. Footed Fern Dish, 8-inch diameter, removable silver-plate lining, \$13.50



H275103. Spoon Tray or Pickle Dish, 7 inches long, showing reverse side, \$5.50



Gifts in Fine Cut Glass Ware

OUT GLASS lends a richness and brilliancy to the of every housewife. All pieces shown in this book are cut by hand from the best imported blanks, affording a wonderful diversity of gift selections at moderate prices. moderate prices.



H275102. Mayonnaise or Sauce Dish, floral pattern, fluted edge, \$7.75



H275104. Comport, very effective moderately priced at \$6.60



H275105. Bonbon or Olive Dish, 6 inches across, tilted to show cut, \$4.50



H275107. Water Set Carafe and six Tumblers to match. Very moderately p