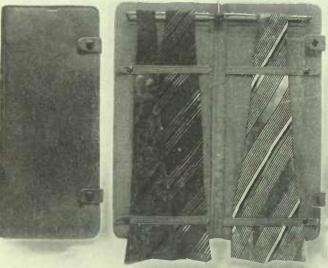

The folding cravat case, No. O260608, is especially suitable for the man who travels. It is London-made, of finest leather and is provided with hanger which folds when case is closed. Its use ensures fresh and unwrinkled ties. As a Christmas gift it will always command appreciation.

O260606. English Playing Cards in durable leather case, \$1.75

O260608, Gentleman's Folding Cravat Case, London leather, silk lined. Provided with polished brass bars and hanger. Keeps ties from creasing or solling. Size closed 134/x 8 6 inches, 57.50