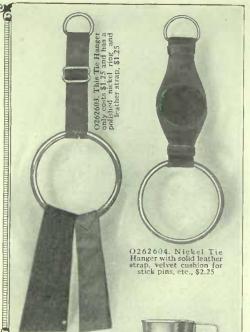

## B R O S., LIMITED TORONT

HE WILL

O256605, Velvet calf Match Case, \$1.00

numerous pockets for letters, cards, tickets, etc. A gift which will last for years.

With 1

SPECIAL