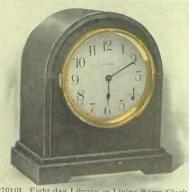

#### BRO S., LI E D M 1 T TORONTO

J270101. Eight-day Library or Living Room Clock, solid mahogany mantel case. Striking hours and half-hours on cathedral bell. 5-in. convex porcelain dial and convex glass with cast brass sash. Height 9½ inches, base 8 inches, \$30.00

Clocks for Gifts

ASIDE from its constant useful-ness there is a sentiment which endears the clock to its possessor and makes it a kind of confidante in the quiet hour. Ideal wedding and presentation gifts may be selected from the clocks shown on this page

from the clocks shown on this page—everyone guaranteed to be a good reliable timekeeper.

We also carry a large stock of "Grandfather" Clocks and will be glad to send illustrations, descriptions and prices there are presented. tions and prices, upon request.