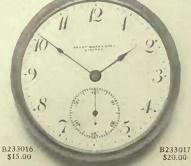

in

B233008. This watch success at larger and stouter than the others shown on this page. The case is best gold-filled, with screw back and bezel, making it dust-proof. The movement is our 15-jewel SERVICE, \$25.00 B233009. In sterling silver, \$25.00

B233013. This watch is well adapted for a man doing light work. The case is our best gold-filed, with screw back and front and the movement is a 15-jewel, with Breguet hairspring and compensation balance, etc. Price, \$25.00