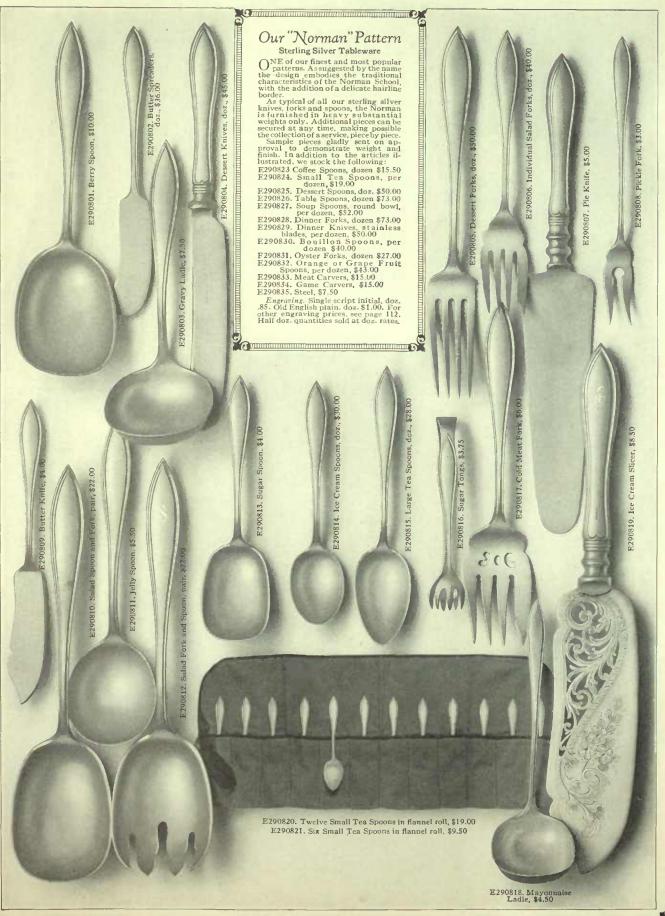

# "Chantilly"

Sterling Silver Tableware

THE design of this pattern is adopted from a period in French decoration distinguished for dignity and elegance. There is about its semi-conventional lines an appearance of great refinement—enhanced by its sharp clear-cut features, while the silver itself is of extra heavy weight and strength. It is a pattern we have no hesitation in recommending for those to whom superior decoration appeals.

In addition to the articles illustrated we stock the following:

E293822. Coffee Spoons, each, \$1.40,

trated we stock the following:

E293822. Coffee Spoons, each, \$1.40, per dozen, \$15.00

E293823. Small Tea Spoons, each, \$1.85; per dozen, \$20.00

E293824. Orange Spoons, doz., \$42.00

E293825. Bouillon Spoons, doz., \$42.00

E293825. Soup Spoons, round bowl, per dozen, \$55.00

E293827. Oyster Forks, doz., \$22.00

E293828. Salad Forks, doz., \$22.00

E293829. Meat Carvers, per pair, \$15.00

E293831. Steel, \$7.50

E293831. Steel, \$7.50

Ez93831. Steel, \$7.50

Engraving: Single script initial, doz. 85. Old English plain, doz. \$1.00. For other engraving prices, see page 112. Half doz. quantities sold at doz. rates,

E293815. Butter Spreaders.

E293821. Six Small Tea Spoons in flannel roll, \$10,00°.

E293832. Twelve Small Tea Spoons in flannel roll, \$20.00

neat flannel roll is supplied with all half dozen or dozen orders.