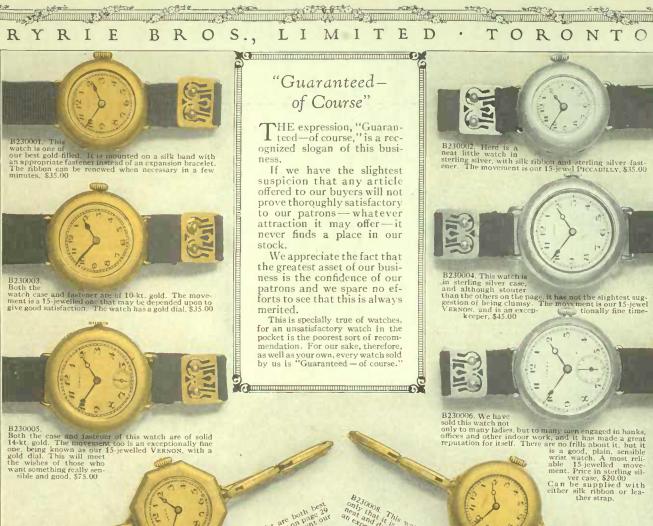

## Guaranteedof Course"

THE expression, "Guaranteed—of course," is a recognized slogan of this business.

If we have the slightest suspicion that any article offered to our buyers will not prove thoroughly satisfactory to our patrons—whatever attraction it may offer—it never finds a place in our stock.

We appreciate the fact that the greatest asset of our business is the confidence of our patrons and we spare no efforts to see that this is always merited.

This is specially true of watches, for an unsatisfactory watch in the pocket is the poorest sort of recom-mendation. For our sake, therefore, as well as your own, every watch sold by us is "Guaranteed — of course."

B230002. Here is a meat little watch in neat little watch in sterling silver, with silk ribbon and sterling silver fastener. The movement is our 15-jewel PICCADILLY, \$35.00

B230004. This watch is in sterling silver case, and although stouter than the others on the page, it has not the slightest suggestion of being clumsy. The movement is our 15-jewel Vernon, and is an excepteeper, \$45.00

B230006. We have sold this watch not only to many ladies, but to many men engaged in hanks, offices and other indoor work, and it has made a great reputation for itself. There are no frills about it, but it is a good, plain, sensible using the sensible and the sensible sensible is jewelled movement. Price in sterling silver case, \$20.00 Can be supplied with either silk ribbon or leather strap.