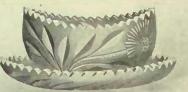

H275102. Mayonnaise or Sauce Dish, floral pattern, fluted edge, \$7.75

H275104. Comport, very effective moderately priced at \$6.60

H275105. Bonbon or Olive Dish, 6 inches across, tilted to show cut, \$4.50

H275110. Vase, deep mitre-cut floral design, height 9 inches, \$10.00

H275111. Nappie, 6 inches, brilliant cut, \$4.50

H275112. Celery Dish, 11 inches long, massive weight, beautiful deep-cut pattern, \$8.25