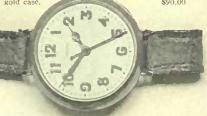

B220013. This watch, although very quiet in appearance, will attract immediate attention because of its unusual shape. It is perfectly square with cut corners, and is in exquisite taste throughout. The movement is our faithful Fibralis. Although by no means our lowest priced watch, you would never regret the investment. Price in 14-kt. gold, \$140.00