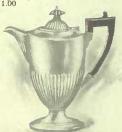

## "EARLY ENGLISH" STERLING SILVER TEA SERVICE

E282801. Coffee Pot, capacity 21% pints, \$100.00 E282802. Hot Water Kettle, \$185.00 E282803. Tea.Pot, capacity 21% plats, \$95.00 E282804. Sugar, \$35.00 E282805. Cream, \$35.00 E282805. Cream, \$35.00 E382805. Wassive Sterling Silver Tray, handengraved to match, length 22 inches, \$360.00

E282807. Tea, Coffee, Cream and Sugar, on mahogany tray, similar to No. E282815, \$280.00 E282898. Tea, Coffee, Hot Water Kettle, Cream and Sugar, on mahogany tray, \$465.00 E282809. Waste Bowl (not illustrated), \$30.00 E282809. Wish Eowl (not illustrated), \$30.00 E282810. Five pieces complete on Sterling Silver Tray, as illustrated. Price \$810.00