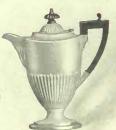

E283809. QUEEN ANNE Hot Water Jug. sterling silver, \$50.00

E283812. Teapot, height 6¼ inches, capacity 2½ pints, \$48.00
E283813. Hot Water Kettle, capacity three pints, height 12 inches, \$130.00
E283814. Coffee Pot, height 9 inches, capacity 2½ pints, \$60.00
E283815. Sugar Bowl, \$20.00
E283816. Cream Jug, \$20.00

E283817. Mahogany Tray, length 24½ inches \$11.00
E283818. Waste Bowl, not illustrated, \$18.00
E283819. Sterling Silver, QUEEN ANNE Tea Service, complete with mahogany tray, without hot water kettle, \$160.00
E283820. QUEEN ANNE Sterling Silver Tea Service, complete as shown, with mahogany tray, \$290.00