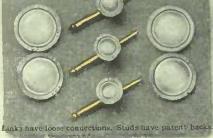

G222508. Loose connections in new green gold, dull finish, has chased border. Heavy substantial link, \$35.00

G222509. Loose connections, domed plain, heavy, links, \$12.00

G222510. Loose connections, domed, \$25.00

G222511. Loose connections, domed plain, 14-kt., \$7.50 G222512. The same in 10-kt., \$5.50

G222513. Loose connections, engine-turned. One of the newest shapes, \$9.50

G222514. Stiff connections, domed, plain, \$5.00

G222525. Stiff connections, engine turned design, \$9.50

G222526. Engine-turned centre, engraved plati-num border, \$18.00

G222515. Loose connections, flat, plain. \$9.50 tions, domed, plain, 14-tions, domed, plain, 14-tions, domed, plain, 14-tions, 57.00 G222517. Same in 10-kt. gold, \$5.50