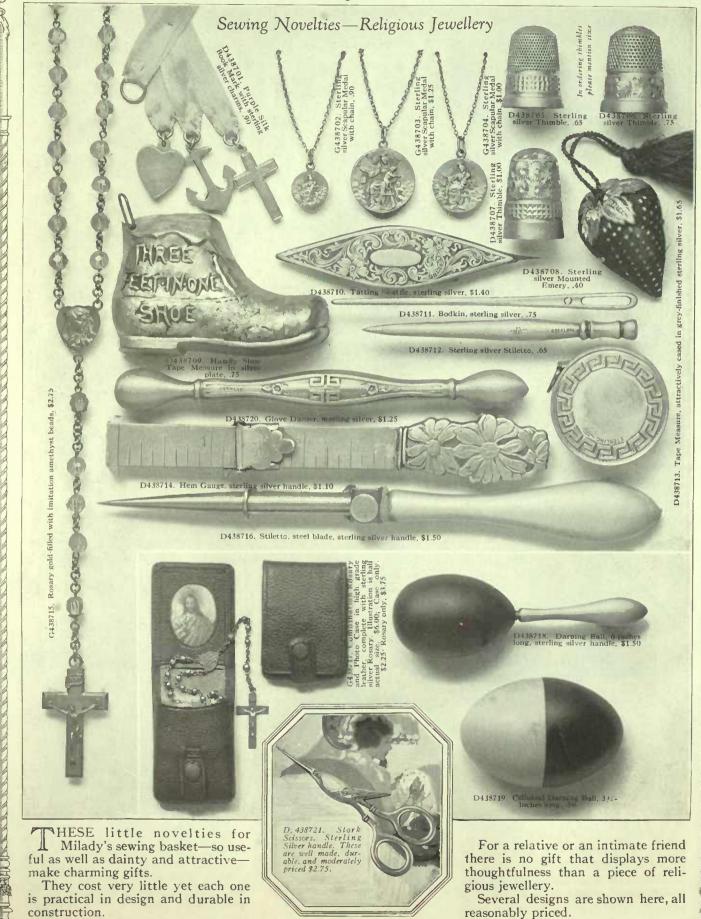

in sterling silver, \$1.25 Illustrations are actual sixe G43/733. Sterling silver Lingeric Clasps, engine-turned clasps, design, pair, .75 G437734. Gold-filled Lingerie Clasps, patent fast-eners, pair, .50 Lingerie Clasps, with patent sterling silver fasteners, pair, .75 Particularly pleasing in its dainti-THILE not one of the many ness is the sterling silver Swallow charming and distinctive Brooch G437737. It makes an acceptpieces of jewellery on this page is G437737 Swallow Brooch able and inexpensive remembrance. priced at more than \$2.50, each is so Pin, exceptional value, 40 It is, of course, impossible to reproattractive in appearance and so well made that it is sure to be a wclcome duce the beautiful colourings of the gift. enamelled pieces.

Sewing Novelties—Religious Jewellery



DIDITION DI DIDITION PRIMILE DOCCOCOCOCOCOCOCO Photo Frames In Sterling Silver unless mentioned. frame is good looking. D439705. SPECIAL. Pleasingly designed oval Frame, of oxydized metal. Opening 51/4 x 33/4 lns. \$3.00 D439702. Oval Frame, hand-engraved. Opeoing 3½ x 4½ ins., \$5.50 D439703. Oval Frame, hand engraved, opening 2 % x 3 % ins., \$3.50 D439701. Oval Frame, opening 3 1/4 x 5 ins., \$5.00 D439704. Hand-engraved oval Frame, opening 3% x 5% ins., \$7.25



D439705. Square Frame. The opening is standard cabinet size, 41/4 x 61/4 ins., \$6.25



D439707. Square Frame, opening 3 x 41/4 ins., \$4.50



D439708. Square Frame, opening 21/ x 31/4 ins., \$3.00



D439709. Square Frame, opening 2 x 2 1/2 lbs., \$2.25



D439710. Hand-engraved square-Photo Frame. Opening 3¼ x 5¼ ins., \