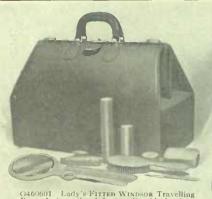

11. Draw-string Collar Bag in high grade suede leather. There is a metal box in the centre for collar buttons, \$3.50 O459613. This combination Collar and Handker-chief Case is well made of good leather. It has a convenient holder for scarf pins, \$5.00 IKE many other things, you have to be careful when buying leather. You can-We have always been proud of the quality not tell much about its wearing qualities from of our leather. It is the product of the best its appearance. English makers, carefully selected and in-The only safe way is to buy from a house of established reputation, who strive to enhance spected by our own expert buyers. that reputation by the quality of every article Yet, in addition to its other attractions, it they sell. is always priced at fair and reasonable figures.



O460601. Lady's Fitted Windson Travelling Bag. It is made of fine quality black cobra-grain leather and is silk lined. Ivory fittings, as illustrated are supplied. Length 17 inches, \$60.00



O460692.

SPECIAL From
London comes this fitted
suitcase of finest English
hide. It is fitted with ebony brushes
and nickel-plated top bottles—14 articles
in all—and has a loop to hold a safety razor. The
lining is of strong drill, the pockets are leather bound,
and the top has a shirt compartment with straps.
English lever locks. Size 22 x 14% x 6½ inches. An
exceptional value, \$75.00



O460603. The Madison Travelling Bag for Ladies. It is of black long-grain cowhide, silk lined. Gathered pocket, lock and key, and two slide fasteners. Length 18 inches. Very reason-ably priced, \$37.50



O460604