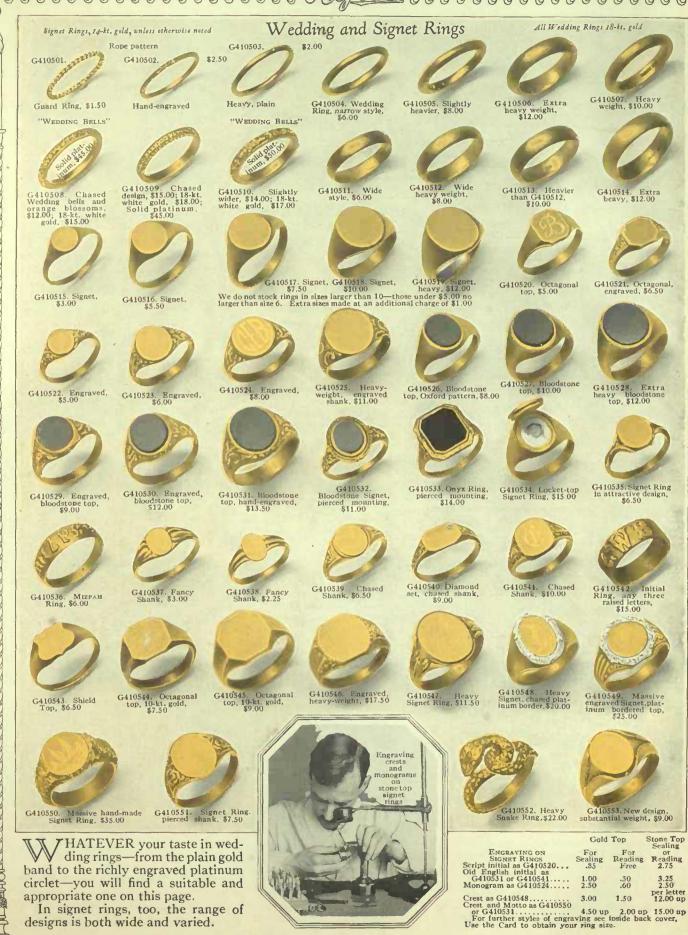

48 C409551. C409549. C409550 Solitaire in square Three-stone Gypsy Solitaire in tooth Belcher mounting, \$200.00 setting \$125.00 Solitaire, tooth set-Gypsy Solitaire Gypsy Solitaire ting, \$75.00 with black coamel band, \$190.00 THE Diamond today is the outward and visible symbol of Romance. Behind almost buy from a house of long-established reputation. every stone there is some story concerning the Sterling Silver presentation case furnished with rings at \$150.00 and over. No matter what the price you pay for one lives of two people. of our engagement rings you get the same Because of what it symbolizes it is of prime importance that the diamond be perfect. quality of diamond-the finest. The size of The only way to be sure of perfection is to the stone is the only factor in the price.



designs is both wide and varied.



THE Romans held that birthstones had peculiar power, especially in warding off disease and danger. To this belief the modern custom of the birthstone ring owes its origin. Because of its significance and sentiment the birthstone ring makes a delightfully personal gift.



of battle,
The peaceful hour, orstruggle against fate,

Success shall wait upon thy steps—

No harm can come to thee, if thou but wear it true!"



With the exception of the diamond rings which are mounted in 18-kt., all the settings are in 14-kt. gold. All the pearls are "whole" pearls.

We do not stock rings in sizes larger than 8, those under \$5.00 no larger than size 6. Larger sizes are made at an additional charge of \$1.00.

C412504. Special, lovely onyx ring set with a fine at