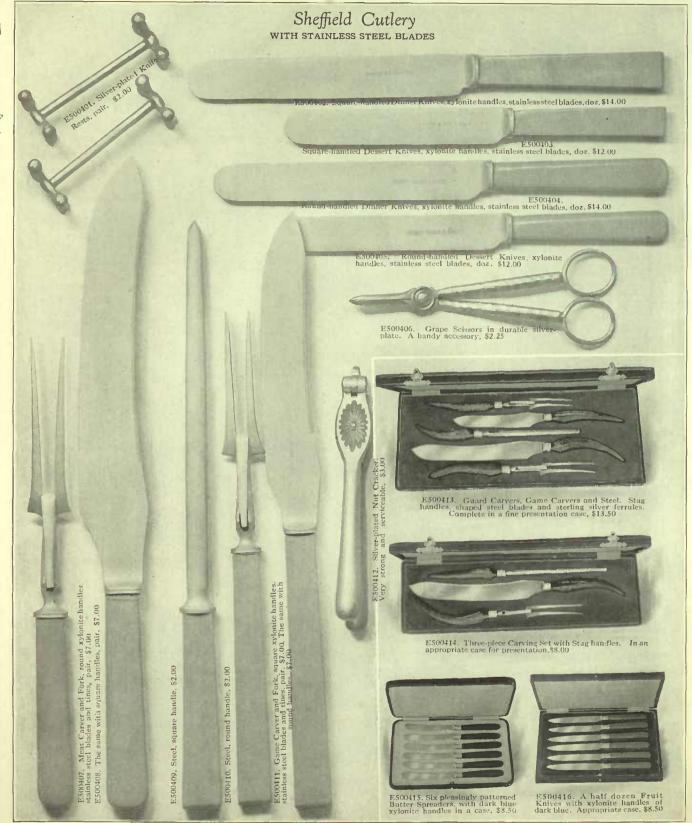

l pierced design adds distinction to this dainty Mayonnaise Dish. It has a glass lining, with ladle, \$5.00 71/4 inches diameter The pierced pattern is pleasing indeed E499420. Fine pierced Comport in silver-plate. Diameter 71/4 inches, \$7.50 E499419. This fine pierced Cake or Fruit Basket has a movable handle, \$9.00 SILVER-PLATE, if it is well made Any person who keeps house will and durable, is a useful thing to have an useful place for the bread tray, have around the home. It has all the E499402. It is inexpensive, and yet it beauty of sterling silver at a much is a very attractive gift for any occalower cost. sion. The illustrations are about one-As a not-too-costly gift for matron or bachelor maid it is hard to equal. quarter of the actual size.

COOODOODOODOO PHILE SOCOOOOOOOOOOO



THERE are three outstanding features of our Sheffield Cutlery that we would like to emphasize:—

First: the blades are of the finest stainless steel— the best that Sheffield can produce.

Second: the Xylonite handles are unaffected by extremes of temperature and will not crack or discolour.

Third: the prices are no higher than those of goods of less sterling quality.

Whether as a gift for the Bride or for use in your own home the eased sets E500413 to E500416 are particularly good investments.

Their superior quality is only equalled by their reasonable prices.

Gifts for Your Friends in the United States DELIVERY CANNOT BE MADE IN CANADA E501406. Silver-plated Pie Plate, "Pyrex" glass lining, diameter 85, inches, \$6.00 E501403. Silver-plated Roll or Bread Tray in an attractive hand p