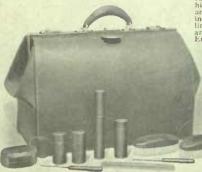

igures.



O460601. Lady's Fitted Windson Travelling Bag. It is made of fine quality black cobra-grain leather and is silk lined. Ivory fittings, as illustrated are supplied. Length 17 inches, \$60.00



O460692.

SPECIAL From
London comes this fitted
suitcase of finest English
hide. It is fitted with ebony brushes
and nickel-plated top bottles—14 articles
in all—and has a loop to hold a safety razor. The
lining is of strong drill, the pockets are leather bound,
and the top has a shirt compartment with straps.
English lever locks. Size 22 x 14% x 6½ inches. An
exceptional value, \$75.00



O460603. The Madison Travelling Bag for Ladies. It is of black long-grain cowhide, silk lined. Gathered pocket, lock and key, and two slide fasteners. Length 18 inches. Very reason-ably priced, \$37.50



O460604. Black cobra-grain cowhide Club Bag, fitted with ten toilet articles as illustrated. Ebony brushes and manicure pieces. The fittings are held in strong loops—of which there is an additional one for a safety razor. Length of bag 18 inches. depth 12 inches, 875.00 O460605. With new model GILLETTE Safety Razor, S80.00



O460606 The ABERDEEN Lady's Fitted suit Case. Fine gradity medium long-grain cowhide.

Silk lined. Fitted with thirteen ivory toilet articles. length 22 inches, \$100.00



O460607. The Windson—a lady's Travelling Bag in black cobra-grain leather, silk lined. It is 17 inches long and has two handles, brass lock and slide fasteners, \$45.00



O460609. Club Bag in fine quality leather, leather lined. It has two handles, lock and clip fasteners. 20 inches long, \$20.0