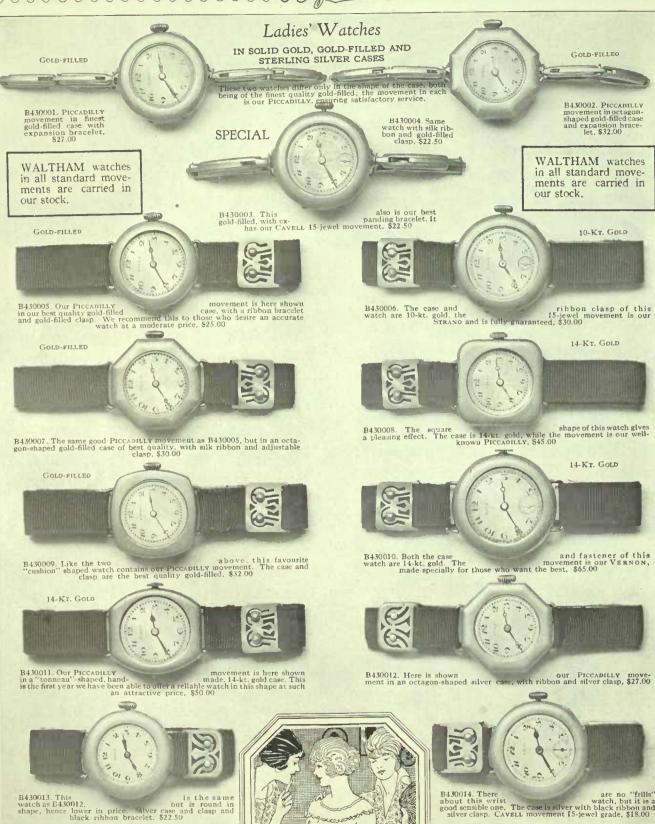

is our favourite PICCADILLY, \$35.00 The case and clasp are 14-kt. gold, fitted with an adjustable ribbou bracelet B429017. This Watch has the same high-grade CLIVE movement as B429016 but the case is of 10-kt. gold, \$65.00 YOU do not rely upon a man just because he wears good clothes and, likewise, the There is more to our watches than attractive appearance. Inside each of these irrehandsome case has nothing to do with the dependability of a watch. That lies in the proachably well-bred cases there is a movement equally reliable. The confidence of our customers is our greatest asset. We sell only trustworthy watches—watches that we can depend upon movement. Since you cannot inspect the movement of a watch you are forced to trust the merchant from whom you buy. to preserve our good name.



HEN you buy a watch as a gift for a lady you spare no pains to select a timepiece that will be a pleasure for her to own and use,

To achieve this result every detail of case and movement must be just right.

There are thirteen watches on this page, priced from \$18.00. As for appearance-



B430014. There are no "frills" about this wrist good sensible one. The case is silver with black ribbon and silver clasp. CAVELL movement 15-jewel grade, \$18.00

the illustrations speak for themselves and

service is built right into the movements.

Every tiny part, as well as the complete mechanism, is tested to ensure accuracy and dependability.

It is this painstaking care that enables us to send you your watch "Guaranteed — of course."

propososososos Alling seccescosososos Wrist Watches 14-KT.