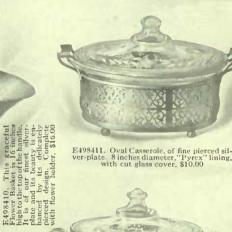

eavily silver-plated and sells for \$9.00





E498402. SPECIAL. You like to give useful gifts and you could hardly find a more practical one than this fine silver-plated 9-inch Pie Plate. Then, too, it is very good value. It has a fireproof "Pyrex" lining, Matches casseroles, E498411 and E498415, \$5.00



E498405. Dainty JAMES I. Sugar and Cream In line silver-plate, Pair \$9.00



E498403. One of the most attractively designed of our silver-plated Casscroles in an unusual engraved design, fireproof glass lining with a cut glass cover. Just the right size for two, \$6.00



E498406. This Casserole is similar to the one just above, E498403, but is considerably larger, \$10.00



E498407. Hand-engraved Bake Dish, of heavy silver-plate. Always useful and yet distinctly ornamental, \$25.00



E498411. Oval Casserole, of fine pierced silver-plate. 8 inches diameter, "Pyrex" lining, with cut glass cover, \$10.00



E498408. The simple design of this 8-inch Candlestick gives it dignity. The pair is priced at \$10.00



E498409. Silver-plated Bake Dish, with pleasingly simple lines, \$10.00



E498414. This attractive 9-inch Pie Plate, with its "Pyrex" lining, matches casserole, E498412, and costs only, \$4.00



E498412. This moderately priced Casserole has a container of heavy silver-plate. The lining is fireproof "Pyrex," with a cnt glass cover, \$7.50



E498413. Silver-plated Sandwich Plate, in an intricate pierced design. Diameter 9 inches, \$6.00

M UCH of the silver-plated ware you sec in these pages is produced in our own craftshops. Other pieces are bought in large numb