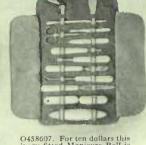

NCE COCCOCCOCCOCCOCC

### Manicure Sets and Dressing Cases SIZES QUOTED ARE OF THE CASE WHEN CLOSED



O458601. Ten manicure pieces, with shaped ivory handles, in a case of high-grade leather, self-lined. Size 7½ x 3½ inches, \$12.00



O458603. Manicure Roll of soft grain leather, fitted with 7 ivory handled pieces. Size 5 1/4 x 3 inches, \$5.00



O458604 SPECIAL. This satin lined Manicure Case of fine leather contains 18 pieces as illustrated Each piece has a solid ivory handle and the blades are of best quality steel. Size 8 x 3¼ Inches. A remarkable value, \$15.00



O458605. Five piece Manicure Set in a case of excellent leather. Size 5 x 24 inches, \$2.50



O458606. Gentleman's Manicure Set in fine morocco roll. Scissors, file and ebony-handled cuticle knife. 4½ x 2½ ins., \$3.75



O458607. For ten dollars this ivory fitted Manicure Roll is a really unusual value 12 high-grade pieces in a case of soft grain leather. Size 6¼ x 3 inches, \$10.00



O458608. Gentleman's Dressing Case of fine morocco leather, leather-fined. Fitted with 11 toilet articles with cbony handles. Size 1136 x 8 inches. \$35.00

O458609. Including a new model GILLETTE Safety Razor, \$40.00



O458615. A beautifully made Manicure Case of fine soft grained feather, satin lined, with adjustable strap. Its contents are very complete—22 pieces with ivory handles. Length of case closed, 7¼ inches, 822.50



O458610. Pocket Manicure Set, con-veniently flat in shape. Containing four pieces. \$3.00 shape. Con-four pieces.



O458611. A Gentleman's Dressing Case with eight articles. Ebony backed militar