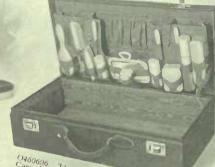

plated top bottles—14 articles
in all—and has a loop to hold a safety razor. The
lining is of strong drill, the pockets are leather bound,
and the top has a shirt compartment with straps.
English lever locks. Size 22 x 14% x 6½ inches. An
exceptional value, \$75.00



O460603. The Madison Travelling Bag for Ladies. It is of black long-grain cowhide, silk lined. Gathered pocket, lock and key, and two slide fasteners. Length 18 inches. Very reason-ably priced, \$37.50



O460604. Black cobra-grain cowhide Club Bag, fitted with ten toilet articles as illustrated. Ebony brushes and manicure pieces. The fittings are held in strong loops—of which there is an additional one for a safety razor. Length of bag 18 inches. depth 12 inches, 875.00 O460605. With new model GILLETTE Safety Razor, S80.00



O460606 The ABERDEEN Lady's Fitted suit Case. Fine gradity medium long-grain cowhide.

Silk lined. Fitted with thirteen ivory toilet articles. length 22 inches, \$100.00



O460607. The Windson—a lady's Travelling Bag in black cobra-grain leather, silk lined. It is 17 inches long and has two handles, brass lock and slide fasteners, \$45.00



O460609. Club Bag in fine quality leather, leather lined. It has two handles, lock and clip fasteners. 20 inches long, \$20.00



HAVE you ever noticed the appraising eye that many people cast at one's travelling equipment? No matter how old it is if it is of good quality and well made it commands instant respect.





O4697II. Gentleman's Club Bag of the finest black cowhide, leather lined. Leather corners, brass clip fasteners and lock. Length 18