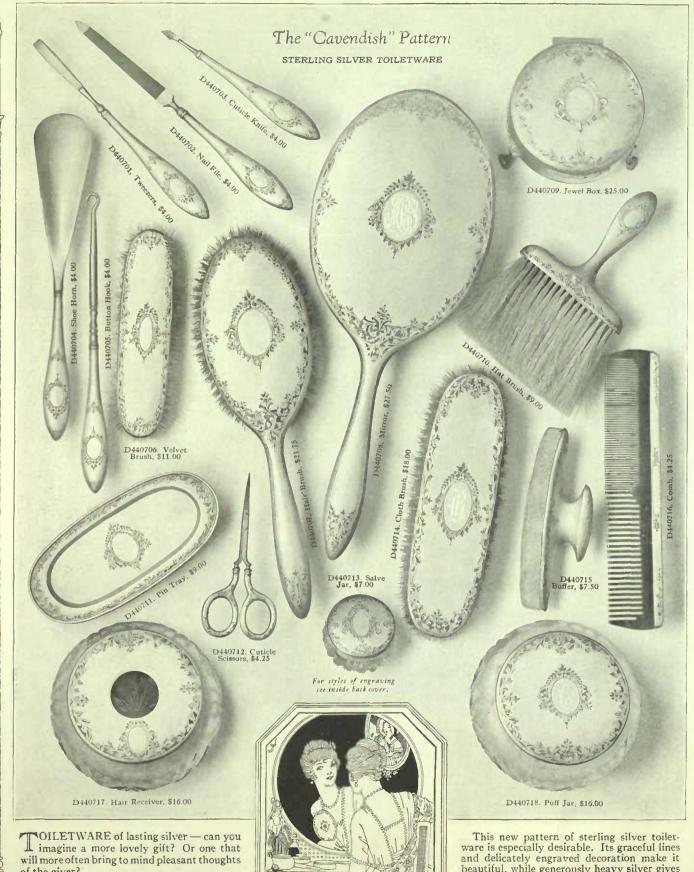

D439/14. Oval Photo Frame, opeoing 21/4 x 31/4 ins., \$2.50



D439715. Oval Photo Frame, opening 1% x 2½ ins., \$1.75



D439716. Oval Photo Frame, opening 11/2 x 21/2 ins., \$1.15



D439717. Oval Frame, opening 3½ x 6 ins... \$5.00



x 3 ins. D439718.







MOST of us have some relative or particularly intimate friend to whose photograph we give a place of honour among the things we cherish.

For such pictures a sterling silver frame is surely the most appropriate.

You have a wide variety to select from, oval or square, plain or handengraved in many sizes. Each is of heavy metal and reasonably priced.

The grey oxydized frame, D439705, makes a charming gift.

D439722. Photo Locket Case, engine-turned, holds four photographs. Size of case 2 x 2/2 in.,

engine-turned, graphs. Sixe



of the giver?

For its enduring beauty, for the intimate service it renders, it will be admired and cherished for years.

This new pattern of sterling silver toilet-ware is especially desirable. Its graceful lines and delicately engraved decoration make it beautiful, while generously heavy silver gives

rit long life.

Pieces may be bought separately, each commemorating an occasion, until the set is complete.

"Tudor" Engraved Mirror, \$26.50 D441716. real sur, ut glass, sterling silver, \$15.75 D441717. Ribbon Box, with bodkin in cover, \$13.75 D441719. Jewel Box, \$22.50 D441720. Hair Receiver, \$15.75 D441718. Hair-pin Tray, \$9.75 "Beverley" Engraved THIN HANDLED MODEL D441727. Military Hair Brushes, pair, \$30.00 \$4.50 D441729. D4 7 . uff Jar, \$15.75 D441740. Heli Receiver, \$15.7