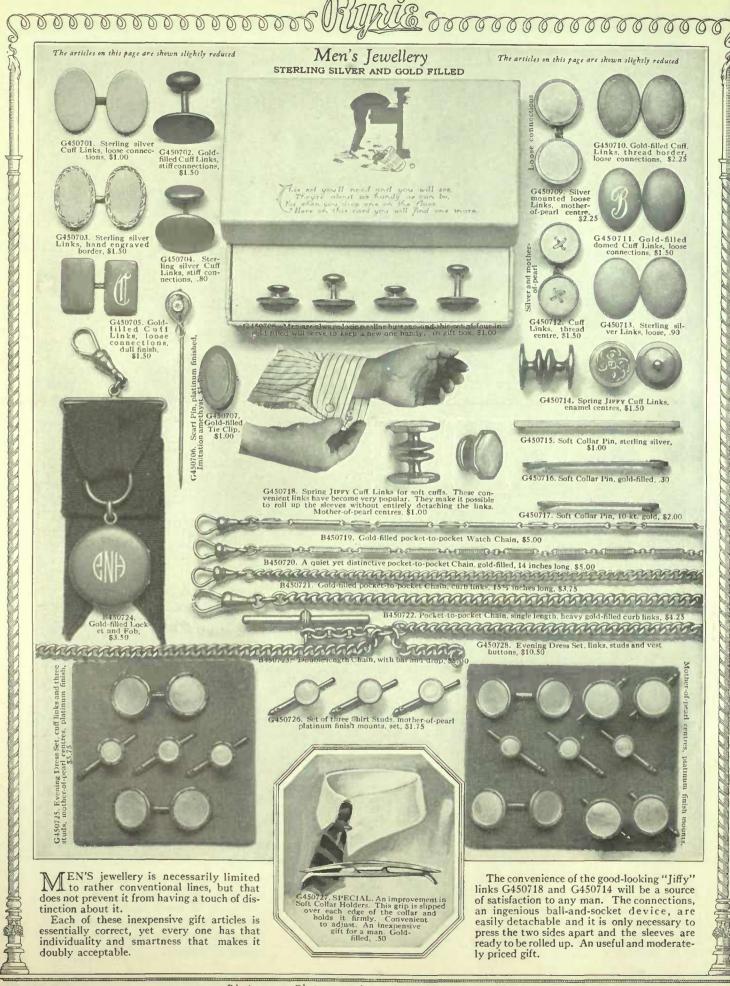

out engine a double row



D449713. This thin model sterling silver Cigarette Case holds 9 cigarettes. It is shaped to the pocket and bears an engine-turned pattern with a diamond-shaped monogram spot, \$16.00



D449711. While it is conveniently thin, with knife edges, this Cigarette Case is made of du-rably beavy sterling silver, \$50.00



Case D449702, one of the convenient thin models, is really exceptional value. It is made of heavy sterling silver. You will find it difficult to choose a more acceptable gift for a cigarette smoker.

CIGARETTE CASE is a gift that A CIGARETTE CARD A man will gladly use regularly. Of course the case must be a good one. We make these ourselves of extra

heavy silver. The quality is all that can be desired.

Engraving prices are on the inside back cover



Myrie voccocococococo Dollar Gifts
AND A FEW OTHERS AT SLIGHTLY
HIGHER PRICES E451402. Silver-plated Almond Dish. 31, inches long, \$1.25 Pepper Spair, 3 Silver-plated inches high, \$1.50 E451401. Silver-plated Tea Strainer, \$1.50 D451710. I E451413. Silver-plated Bonbon Dish, 4 inches diameter, \$2.00 E451408. E451412. Silver-plated Table Bell, \$2.25 O451609, Telephone Message Pad, London leather, long grain, with pencil, \$1.00 E451403. Mustard and Spoon, silver-plated handle and lid, E451814. Corn Holders, sterling silver handles, pair, \$1.00 E451404. Cut-glass Mustard and Spoon, \$1.00 O451622. Address Book fine leather, gilt edges, 312 x 4 inches, \$1.00 1616. D451623. Shopping List.

O451623. Shopping List.

Brown velvet finished Brown velvet fin O451617. THE REMINDER. Memos can