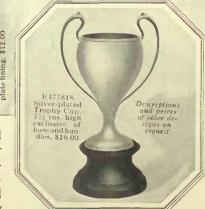

m, floral pattern, heavy weight, \$9.00



H477106. SPECIAL. The pattern of this beautiful Flower Vase is deeply cut in a blank of the heaviest. Belgian glass, 10 inches high. It is a gift that will add beauty to rany room, \$10.00



H477107. Sugar and Cream, in the rich mitre design, \$10.00



H477110. A graceful Trumpet Vase, ten inches high, \$7.50



H477109. This heavy-weight Sugar and Cream sells for, pair, \$7.00





H477113. Bonbon or Olive Dish, 6 inches across, tilted to show beautiful cutting, \$4.50



H477114. Spoon Tray or Pickle Dish, 7 inches long. The illus-tration shows the reverse side, \$5.00



H477115. This beautiful Vase is 14 inches high. The floral design is cut into a blank of the finest Belgian glass, \$16.50



. Sinches in dian sa removable sining, \$12.00





HENEVER you feel doubtful about a Christmas, wedding or anniversary gift you are safe in choosing cut glass. A celery tray, a sandwich plate, or a water set are so useful that they will always find a ready

welcome. The vase, No. 477106, is particularly pleasing.

The simplicity and dignity of these tasteful designs make them especially attractive. Each piece is hand-cut and polished, and every article is priced at a reasonable figure.

Fine Cut Crystal



THE Mistress of the House will prize a gift selected from this page of beautifully cut glass.

The richness of the design, the fine quality of the Belgian glass, and the excellence of the workmanship will all appeal to her. Of this, berry bowl No. 478104 is a good example.

From the standpoint of the giver, too, every article has the