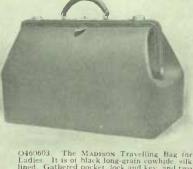

n, who strive to enhance spected by our own expert buyers. that reputation by the quality of every article Yet, in addition to its other attractions, it they sell. is always priced at fair and reasonable figures.



O460601. Lady's Fitted Windson Travelling Bag. It is made of fine quality black cobra-grain leather and is silk lined. Ivory fittings, as illustrated are supplied. Length 17 inches, \$60.00



O460692.

SPECIAL From
London comes this fitted
suitcase of finest English
hide. It is fitted with ebony brushes
and nickel-plated top bottles—14 articles
in all—and has a loop to hold a safety razor. The
lining is of strong drill, the pockets are leather bound,
and the top has a shirt compartment with straps.
English lever locks. Size 22 x 14% x 6½ inches. An
exceptional value, \$75.00



O460603. The Madison Travelling Bag for Ladies. It is of black long-grain cowhide, silk lined. Gathered pocket, lock and key, and two slide fasteners. Length 18 inches. Very reason-ably priced, \$37.50



O460604. Black cobra-grain cowhide Club Bag, fitted with ten toilet articles as illustrated. Ebony brushes and manicure pieces. The fittings are held in strong loops—of which there is an additional one for a safety razor. Length of bag 18 inches. depth 12 inches, 875.00 O460605. With new model GILLETTE Safety Razor, S80.00



O460606 The ABERDEEN Lady's Fitted suit Case. Fine gradity medium long-grain cowhide.

Silk lined. Fitted with thirteen ivory toilet articles. length 22 inches, \$100.00



O460607. The Windson—a lady's Travelling Bag in black cobra-grain leather, silk lined. It is