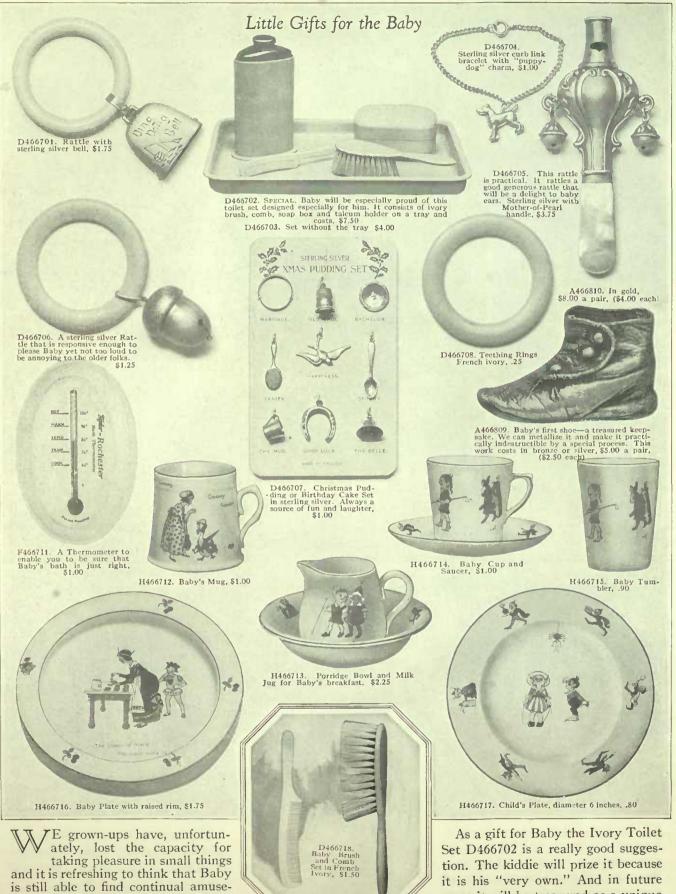

E465428. Heavy weight Book Consoles, attractively bronze-finished, \$6.00 E465429. Fern Dish. 7 inches diameter, in heavy silver plate. Unusual pierced design. \$5.00 E465431. Silver-plated 9-inch Pie Plate, pierced design, "PYREX" fire-proof glass lining. E465430. This moderately priced Casserole has a container of silver plate. The lining is fire-proof "PYREX" with a cut glass cover, \$7.50 Although the prices throughout this

IF you feel that you do not care to spend too much and yet want to give something distinctive and attractive, you will find a number of very inexpensive gift suggestions on this page.



page are very low, there is no sacrifice of quality. Each and every article is fully up to our standard and is covered by our guarantee.

Sasasasasasas Olivie sasasasasas Olivies



ment in any of the little articles

shown on this page.

years it will be treasured as a unique

memento of his childhood days.

Will reconsistant Silverware for the Youngsters \$2.50 E467805. GEORGIAN Fork, Short handle, Sterling silver unless otherwise mentioned SAXON Child's Long handle, \$1.30 Knife, Child's Fork, SAXON Child's E467803. Bat E467807. Special. Baby Spoon, sterling silver, in presentation case, \$1.75 E467817.
Pierced Napkin Ring, 1 inch wide, \$2.25 E467815. SAXON Napkin Ring, 1 inch wide, \$1.75 E467814. Napkin Ring, inches, \$1.75 E467816. New oval Napkin Ring, engine-turned, \$4.00 E467818. Napkin Ring, hand-engraved, .25 E467819. Heavily silver-plated Child's Cup. 2¼ inches high. Gilt lining, \$3.00 E467822. SAXON Ring-handled Pusher, \$1.75 E467821. Ring-handled P