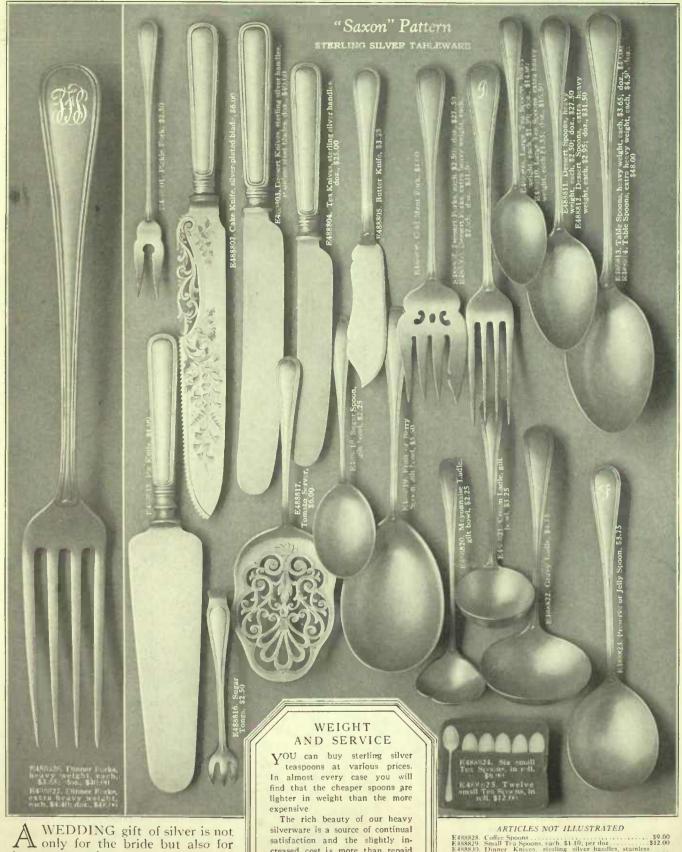

|
|-----------------------------------------------------|
| E486824. Coffee Spoons, dozen\$24.00                |
| E486825. Soup Spoons, round bowl, dozen\$62.00      |
| E486826. Bouillon Spoons, gilt bowls, dozen\$45.00  |
| E486827. Orange Spoons, gilt bowls, dozen\$52.00    |
| E486828. Butter Spreaders, dozen\$42.00             |
| E486829. 1ce Cream Spoons, gilt bowls, dozen\$38.00 |
| E486830. Salad Forks, dozen\$42.00                  |
| E486831. Meat Carvers, sterling handles, stainless  |
| blades, pair\$15.00                                 |
| E486832, Game Carvers, sterling handles, stainless  |
| blades, pair\$15.00                                 |
| E 196922 Stool 6 7 EO                               |

Lacaragas and Salling George College C





future generations.

Our silverware, because of its generous weight and lasting loveliness

will outlast everything except the memory of its donor.

silverware is a source of continual satisfaction and the slightly increased cost is more than repaid by many years of added service

Weight for weight we welcome comparison in price.

| ARTICLES NOT ILLUSTRATED                                     |
|--------------------------------------------------------------|
| E488828. Coffee Spoons                                       |
| E488829. Small Tea Spoons, each, \$1.10; per doz \$12.00     |
| E488830. Dinner Knives, sterling silver handles, stainless   |
| steel blades, extra heavy weight, per dozen \$45.00          |
| E488831 Soup Spoons, round bowl                              |
| E488832