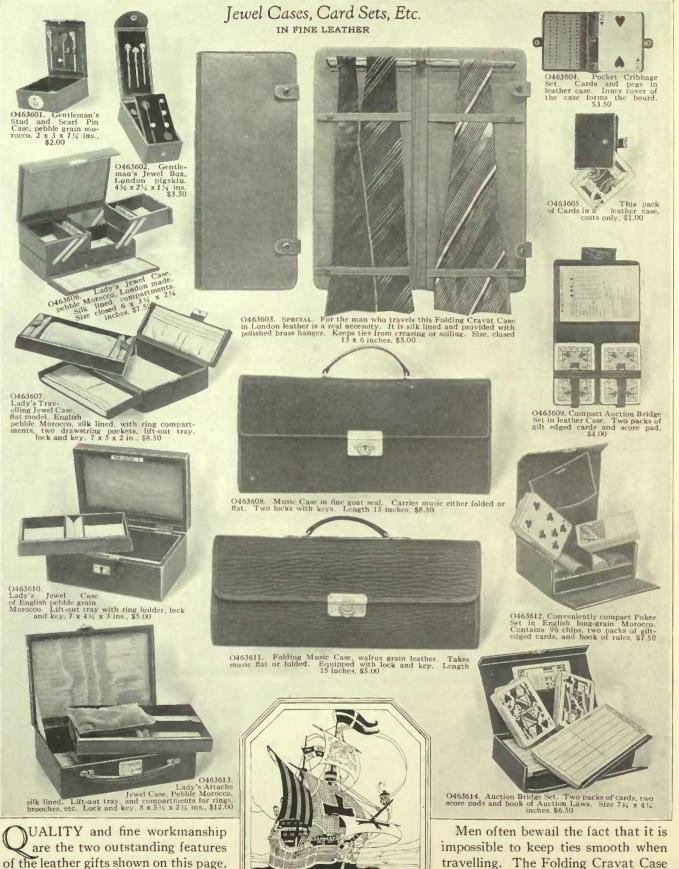

hly silk lined. Inner compart-ments and mirror. 6 x 8 inches, \$10.00. O461613. Mourning Handbag of fine corded silk on a frame of gennine gunmetal, fitted with purse and mirror. Length of frame 6 inches, \$10.00. O461616. Shopping Bag, Jack silk and cotton mixture. Covered frame and mirror. Size 8 x 932 inches, \$7.50. HERE is a page of handbags from London and Paris—six-It may interest you to know that we delayed making up this page for teen articles, each specially chosen several weeks, awaiting the arrival of for style, quality and durability. Bag O461606, from France. This They are all good-looking, well-made smart creation, distinctively Parisian, and reasonably priced. sells for a surprisingly small price.



they come in cases of finest leather.

suggestions gathered on this page



Care in every detail of manufacture

ensures their lasting good appearance

and excellent wearing qualities.

O463603 is just the gift for the man

who goes on frequent journeys. It will

keep his ties always fresh and unsoiled.



new things that appeal to Milady's taste for

the smart and attractive.

regardless of price.

feminine gifts - each of the same fine quality

DODODODODODO BILLIO DE CECECECE CECECECE CECECE Inexpensive Gifts E465401. Attractively priced Bread Tray in fine silver plate. Length 11½ inches, \$4.50 E465408. Silver-plated Comport in a pleasing pierced design. Diameter 6½ inches, \$4.00 E465405. 4% inches high. \$1.50 E465406. Silver-plated Tea Strainer and Stand, \$2.50 E465407. Attractive Comport, pierced design, in fine silver plate. Diameter, 4 ½ inches, \$3.25