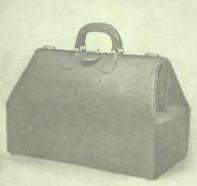

t with straps.
English lever locks. Size 22 x 14% x 6½ inches. An
exceptional value, \$75.00



O460603. The Madison Travelling Bag for Ladies. It is of black long-grain cowhide, silk lined. Gathered pocket, lock and key, and two slide fasteners. Length 18 inches. Very reason-ably priced, \$37.50



O460604. Black cobra-grain cowhide Club Bag, fitted with ten toilet articles as illustrated. Ebony brushes and manicure pieces. The fittings are held in strong loops—of which there is an additional one for a safety razor. Length of bag 18 inches. depth 12 inches, 875.00 O460605. With new model GILLETTE Safety Razor, S80.00



O460606 The ABERDEEN Lady's Fitted suit Case. Fine gradity medium long-grain cowhide.

Silk lined. Fitted with thirteen ivory toilet articles. length 22 inches, \$100.00



O460607. The Windson—a lady's Travelling Bag in black cobra-grain leather, silk lined. It is 17 inches long and has two handles, brass lock and slide fasteners, \$45.00



O460609. Club Bag in fine quality leather, leather lined. It has two handles, lock and clip fasteners. 20 inches long, \$20.00



HAVE you ever noticed the appraising eye that many people cast at one's travelling equipment? No matter how old it is if it is of good quality and well made it commands instant respect.





O4697II. Gentleman's Club Bag of the finest black cowhide, leather lined. Leather corners, brass clip fasteners and lock. Length 18 inches, depth 12 inches, \$45.00

It is worth while to have good personal baggage made of handsome, durable leather. That is why we have spared no pains in selecting only th