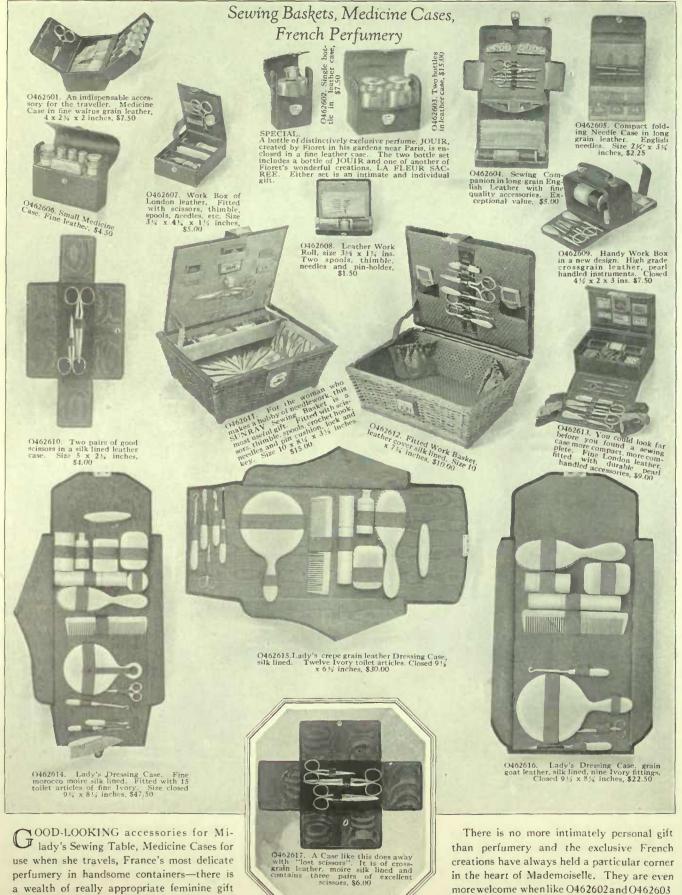

rror. Length of inches, depth 7 inches \$7.50. O461614. Black moire Bag, richly silk lined. Inner compart-ments and mirror. 6 x 8 inches, \$10.00. O461613. Mourning Handbag of fine corded silk on a frame of gennine gunmetal, fitted with purse and mirror. Length of frame 6 inches, \$10.00. O461616. Shopping Bag, Jack silk and cotton mixture. Covered frame and mirror. Size 8 x 932 inches, \$7.50. HERE is a page of handbags from London and Paris—six-It may interest you to know that we delayed making up this page for teen articles, each specially chosen several weeks, awaiting the arrival of for style, quality and durability. Bag O461606, from France. This They are all good-looking, well-made smart creation, distinctively Parisian, and reasonably priced. sells for a surprisingly small price.



they come in cases of finest leather.

suggestions gathered on this page



Care in every detail of manufacture

ensures their lasting good appearance

and excellent wearing qualities.

O463603 is just the gift for the man

who goes on frequent journeys. It will

keep his ties always fresh and unsoiled.



new things that appeal to Milady's taste for

the smart and attractive.

regardless of price.

feminine gifts - each of the same fine quality

DODODODODODO BILLIO DE CECECECE CECECECE CECECE Inexpensive Gifts E465401. Attractively priced Bread Tray in fine silver plate. Length 11½ inches, \$4.50 E465408. Silver-plated Comport in a pleasing pierced design. Diameter 6½ inches, \$4.00 E465405. 4% inches high. \$1.50 E465406. Silver-plated Tea Strainer and Stand, \$2.50 E465407. Attractive