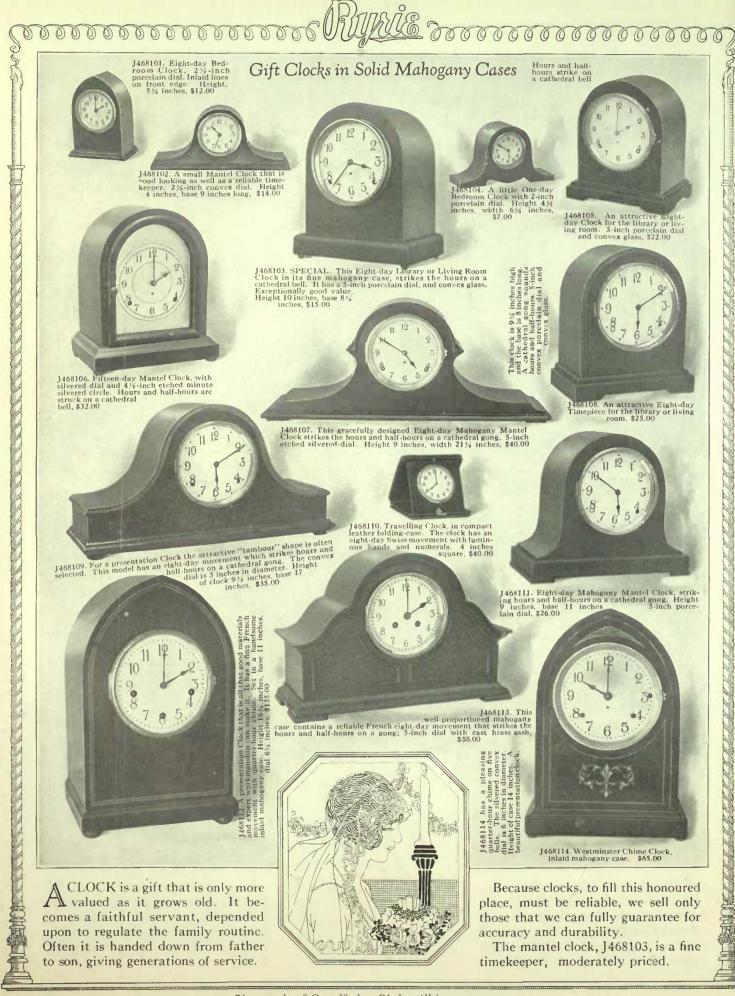

r. It is 2¼ inches high. Gilt lined, \$15.00 E467827. Sterling Baby Cup, 214 inches high. Gilt lining, \$10.00 E467826. Saxon Sterling silver Child's Set, in presentation case, \$7.50 bert E467829. Massive weight and graceful design make this a very pleasing presentation cup. It is 23% inches high and is gilt-lined, \$18.00 E467830. Heavy sterling silver Porringer Diameter 41/2 inches, \$16.00 THE love of beautiful things implanted in a child will remain and Too, when Junior grows up, his baby silver is enriched with memories of his childhood, and, because of its develop with the years. A gift of silver is, then, an investment in the upessential and everlasting durability, building of his future good taste and may serve the Juniors of many generappreciation of things worth while. ations.



Fine English China CROWN STAFFORDSHIRE, COALPORT AND MINTON H469201. Crown Staffordshire Tea Cup and Saucer—a delicate lilac tint with black edge, \$1.25 H469202. Crown Staffordshire Tea 'Cup and Saucer, Chiutz pattern in natural colourings, \$1.50 H469204. Minton Tea Cup and Saucer, pink bird of paradise decoration, \$2.00 H469203. Tea Cup and Saucer, Minton China, The quaint willow pattern is in dark blue, \$2.25 H469207. Crown Staffordshire Tea Cup and Saucer. An attrac-tive pattern with canary back ground, black stripes and floral spray, \$2.25 H469205. Tea Cup and Saucer. Coalport China. Cobalt blue hor-der with pink roses, \$4.00 H469206. Special. This graceful Crown Staffordshire Set bears an attractive design of pink roses with a turquoise blue knot. It comprises Teapot, Sugar an