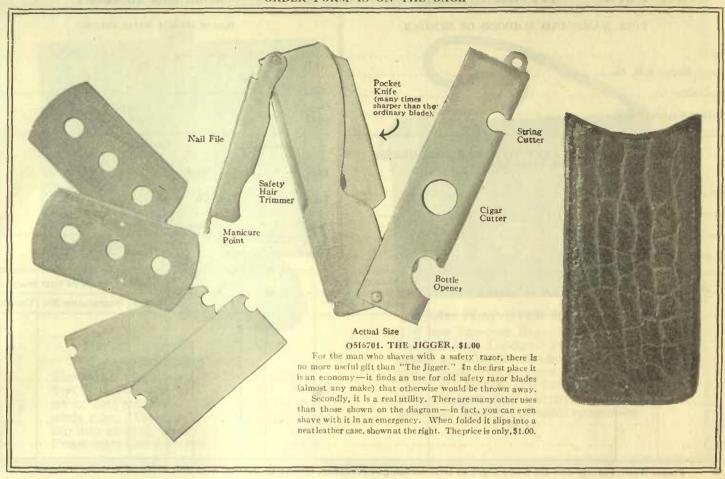

| Style 45. Lady's Visiting Card (without address) | 3.00    |                                | panel)                                              | 22.50                              |

Our wedding stationery goes to you tissued, folded and enclosed in inside envelopes, together with outside envelopes for mailing.

Plates and dies are registered, placed in a special cabinet, and guaranteed against loss or damage. They are thus always uvailable for future orders without delay. Your copper plates, which have been used in the production of "Weedding," "Reception" or "At Home" cards, can be made by our manufacturing department into very attractive Card Trays, Ash Trays, Dioner Gongs, etc. Full particulars regarding this special work sect on equiry.

Coppopopopopopo Philig coccopopopopopo





#### ORDER FORM IS ON THE BACK



| Order               | For           | m RYRIE BROS.,                                  | LIMITED,                       | TO                    | RONTO    |               | Remit    | tand        | e Enc     | lose   | d \$          |       |
|---------------------|---------------|-------------------------------------------------|--------------------------------|-----------------------|----------|---------------|----------|-------------|-----------|--------|---------------|-------|
| The same            | FULL          | NAME AND ADDRESS OF SEN                         | DER                            |                       |          | PI            | EASE DO  | NOT         | WRITE     | BELC   | )W            |       |
| Name                |