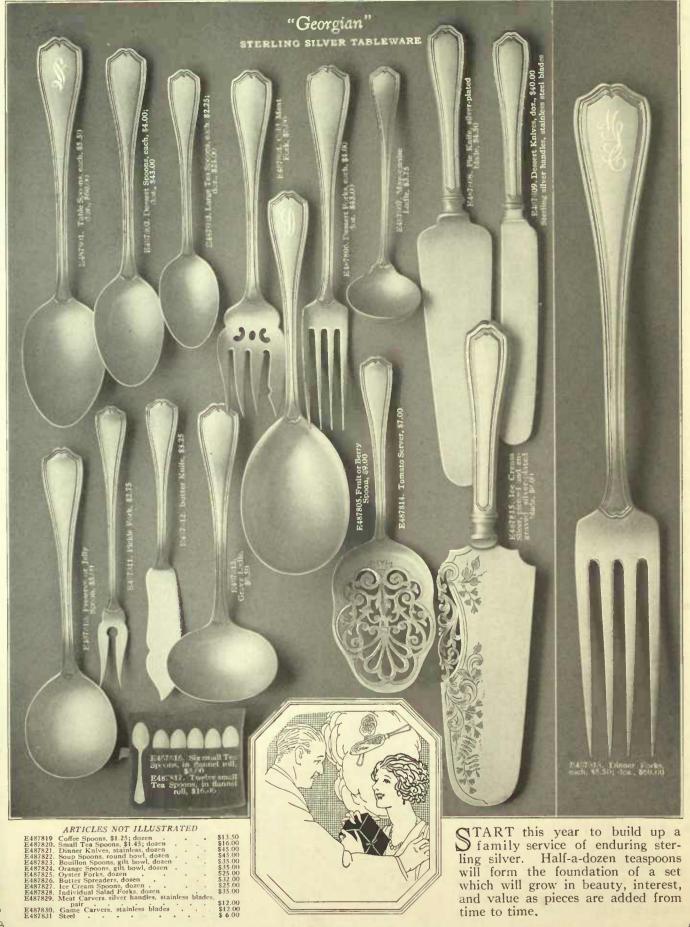

D                            |
|-----------------------------------------------------|
| E486824. Coffee Spoons, dozen\$24.00                |
| E486825. Soup Spoons, round bowl, dozen\$62.00      |
| E486826. Bouillon Spoons, gilt bowls, dozen\$45.00  |
| E486827. Orange Spoons, gilt bowls, dozen\$52.00    |
| E486828. Butter Spreaders, dozen\$42.00             |
| E486829. 1ce Cream Spoons, gilt bowls, dozen\$38.00 |
| E486830. Salad Forks, dozen\$42.00                  |
| E486831. Meat Carvers, sterling handles, stainless  |
| blades, pair\$15.00                                 |
| E486832, Game Carvers, sterling handles, stainless  |
| blades, pair\$15.00                                 |
| E 196922 Stool 6 7 EO                               |

Lacaragas and Salling George College C





future generations.

Our silverware, because of its generous weight and lasting loveliness

will outlast everything except the memory of its donor.

silverware is a source of continual satisfaction and the slightly increased cost is more than repaid by many years of added service

Weight for weight we welcome comparison in price.

| ARTICLES NOT ILLUSTRATED                                     |
|--------------------------------------------------------------|
| E488828. Coffee Spoons                                       |
| E488829. Small Tea Spoons, each, \$1.10; per doz \$12.00     |
| E488830. Dinner Knives, sterling silver handles, stainless   |
| steel blades, extra heavy weight, per dozen \$45.00          |
| E488831 Soup Spoons, round bowl                              |
| E48883