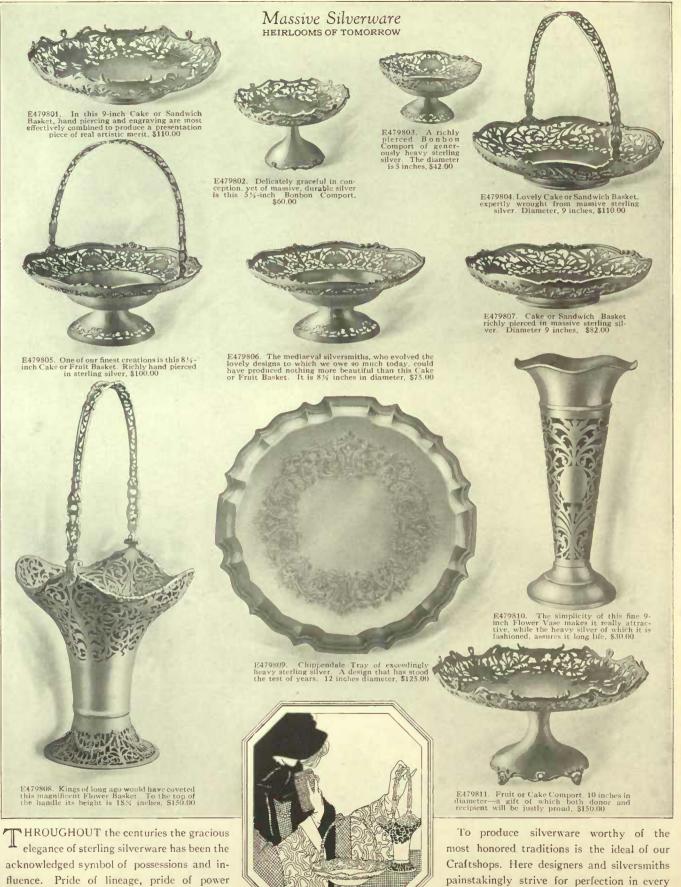

or anniversary gift you are safe in choosing cut glass. A celery tray, a sandwich plate, or a water set are so useful that they will always find a ready

welcome. The vase, No. 477106, is particularly pleasing.

The simplicity and dignity of these tasteful designs make them especially attractive. Each piece is hand-cut and polished, and every article is priced at a reasonable figure.

Fine Cut Crystal



THE Mistress of the House will prize a gift selected from this page of beautifully cut glass.

The richness of the design, the fine quality of the Belgian glass, and the excellence of the workmanship will all appeal to her. Of this, berry bowl No. 478104 is a good example.

From the standpoint of the giver, too, every article has the added advantage of sterling value for the money spent.



centre in the "family plate" of lustrous.

enduring silver

detail of their wares-the heirlooms of to-

morrow.



the inspiration behind this EARLY ENG-LISH design. The lines of the pattern are, in them-

selves, severely simple, while richness is added by carefully wrought hand-engraving. or as an investment for your home-there is nothing like silver. It is as enduring as it is beautiful.

This EARLY ENGLISH design has stood the test of time. The years will only add to its richness and dignity.





The ascension of Queen Anne to the throne of England in 1702 marked a new era in the designing of silverware. Silversmiths abandoned the florid designs of an earlier day and reverted to simple graceful lines. This QUEEN ANNE pattern embodies the best of their art.

E481803. Tea Pot, height