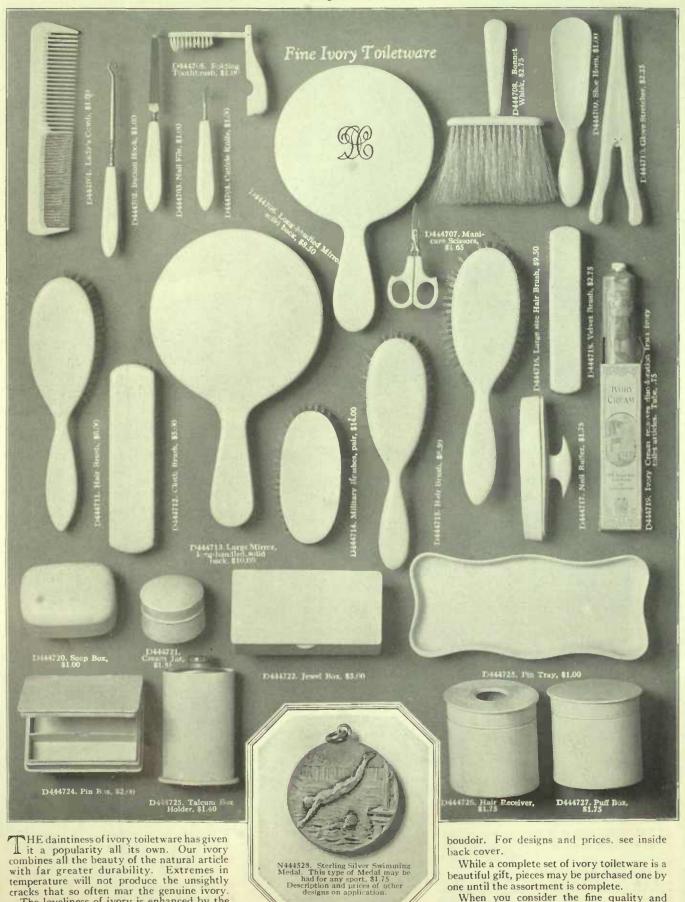

DEL D443735, Cloth Brush, \$14,50 1243 30 July Tray D443738; Sal Jar, \$5.25 D443741. Ribbon Box, \$12.00 D443740. Puft Jar, \$14.00 D443743. Hair Feceiver, \$14.00 A single initial is engraved on Silver Toiletware free of charge. Engraving prices for entwined script monogram per additional letter are:— THIS year silver bullion has fallen considerably in cost and with it, of course, has Portland Engine Bead Turned 50 .40 declined the price of our silverware. Mirror
Hair Brush, Cloth Brush, Puff Jar Military
Brush
Jewel Box
Jewel Box
Velvet Brush, Salve Jar, Pin Tray
Jewel Box
Velvet Brush, Salve Jar, Pin Tray
Jewel Box
Je This gives us great pleasure for it affords more of our patrons the gratification of giving and owning sterling silver toiletware-the loveliest, most intimate of gifts.



THE daintiness of ivory toiletware has given it a popularity all its own. Our ivory combines all the beauty of the natural article with far greater durability. Extremes in temperature will not produce the unsightly cracks that so often mar the genuine ivory. The loveliness of ivory is enhanced by the addition of an enamel filled monogram matching in colour the decoration of milady's

While a complete set of ivory toiletware is a beautiful gift, pieces may be purchased one by one until the assortment is complete.

When you consider the fine quality and really superior workmanship you will find the price very reasonable indeed.

### Ivory Toiletware IN PRESENTATION CASES





D445702. This four-piece set bears a monogram of two initials. While it is not costly it is a gift that will be app