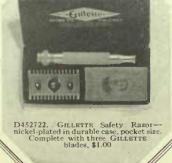

es of 14-kt. gold, \$11.00 D452718. Fine Leather Belt. The sterling silver buckle has a patent slide clutch, \$5.00 D452719. Man's Belt of selected leather with plain sterling silver "slip-through" buckle, \$3.75 W R452721. Auto Lunch Set fitted for six persons, \$31.00. The same set for four, \$28.00. Both sets are fitted with cups. Vacuum Bottles can be supplied. Prices given on request. D452720. Silver mounted Comb. Ebony Hair Brushes, Hat Brush, and Cloth Brush. With initial in sterling silver, \$21.50. Without initial, \$17.75 0 0 0 THE most obstinate animal, we Consequently, gift-buying for men is a serious proposition. The gift are told is Man. He finds an

unreasonable delight in refusing to use new articles, and clings to the worn, battered things that he has cherished for years



articles on this page are, however, so practical and so good to look at that they will overcome the prejudices of even the most hardened offender.

Useful Gifts for a Man 1 AND A FEW HOUSEHOLD ARTICLES Trays Assembled in one unit for individual D453702. Silver-plated Ash Tray. Bowl containing ashes can be tipped into a receiver below, \$3.25 D453705. AUTO STROP Safety Razor in a nickel presentation case. The Set is shown opened for individual use, includes a strop and a dozen blades, \$5.00 D453703. Combined screw and Bottle Op Horn sheath, \$2. 704. Special. An ingenious silver-plated Ash Set. The four trays may be distributed where they are most handy. The stand is equipped with a Match Holder. A gift that is sure of a welcome, \$10.00 D453704. Tray Set. the D453701. Best quality Corn