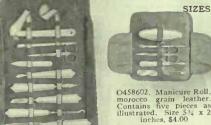

ser. Size closed 8 x 2 14 inches, \$1.00



O457616. Writing Case of English scal leather, teather lined. Folding blotting address and memo books, pen and penel pookets for paper, envolopes, and stamps, with a lock and key. Closed, 109, x 8 ins.



N any gift occasion you can never go far wrong if you give leather. In addition to being good-looking, lasting and durable, leather gifts always have a very definite utility that makes them valued.

One of the handiest things for a man's pocket or a lady's handbag is the "Reminder" 0457603. Its leaves are perforated into four sections and each memorandum, after it has fulfilled its purpose may be torn out and thrown away.

TOTOTOTOTOTOTOTO OF PRINCE COCCOCCOCCOCCOCC

### Manicure Sets and Dressing Cases SIZES QUOTED ARE OF THE CASE WHEN CLOSED



O458601. Ten manicure pieces, with shaped ivory handles, in a case of high-grade leather, self-lined. Size 7½ x 3½ inches, \$12.00



O458603. Manicure Roll of soft grain leather, fitted with 7 ivory handled pieces. Size 5 1/4 x 3 inches, \$5.00



O458604 SPECIAL. This satin lined Manicure Case of fine leather contains 18 pieces as illustrated Each piece has a solid ivory handle and the blades are of best quality steel. Size 8 x 3¼ Inches. A remarkable value, \$15.00



O458605. Five piece Manicure Set in a case of excellent leather. Size 5 x 24 inches, \$2.50



O458606. Gentleman's Manicure Set in fine morocco roll. Scissors, file and ebony-handled cuticle knife. 4½ x 2½ ins., \$3.75



O458607. For ten dollars this ivory fitted Manicure Roll is a really unusual value 12 high-grade pi