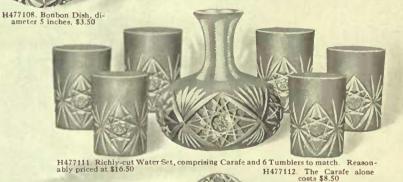

ps.

The wide variety enables you to select a gift costing just what you wish to spend. in handsome and durable antique brass, is particularly good value.

Lesses as a sesse and the consesses of t



packed and guaranteed against break-

age en route.

Were it not for the exceptional quality we would be tempted to stress

the matter of price.





H477105. Sugar and Cream, floral pattern, heavy weight, \$9.00



H477106. SPECIAL. The pattern of this beautiful Flower Vase is deeply cut in a blank of the heaviest. Belgian glass, 10 inches high. It is a gift that will add beauty to rany room, \$10.00



H477107. Sugar and Cream, in the rich mitre design, \$10.00



H477110. A graceful Trumpet Vase, ten inches high, \$7.50



H477109. This heavy-weight Sugar and Cream sells for, pair, \$7.00





H477113. Bonbon or Olive Dish, 6 inches across, tilted to show beautiful cutting, \$4.50



H477114. Spoon Tray or Pickle Dish, 7 inches long. The illus-tration shows the reverse side, \$5.00



H477115. This beautiful Vase is 14 inches high. The floral design is cut into a blank of the finest Belgian glass, \$16.50



. Sinches in dian sa removable sining, \$12.00





HENEVER you feel doubtful about a Christmas, wedding or anniversary gift you are safe in choosing cut glass. A celery tray, a sandwich plate, or a water set are so useful that they will always find a ready

welcome. The vase, No. 477106, is particularly pleasing.

The simplicity and dignity of these tasteful designs make them especially attractive. Each piece is hand-cut and polished, and every article is priced at a re