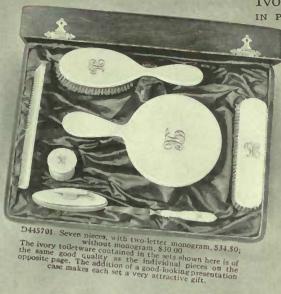

our patrons the gratification of giving and owning sterling silver toiletware-the loveliest, most intimate of gifts.



THE daintiness of ivory toiletware has given it a popularity all its own. Our ivory combines all the beauty of the natural article with far greater durability. Extremes in temperature will not produce the unsightly cracks that so often mar the genuine ivory. The loveliness of ivory is enhanced by the addition of an enamel filled monogram matching in colour the decoration of milady's

While a complete set of ivory toiletware is a beautiful gift, pieces may be purchased one by one until the assortment is complete.

When you consider the fine quality and really superior workmanship you will find the price very reasonable indeed.

### Ivory Toiletware IN PRESENTATION CASES





D445702. This four-piece set bears a monogram of two initials. While it is not costly it is a gift that will be appreciated and used, \$28,00; without monogram, \$24.75



D445703. Twelve pieces, with two-letter monogram, \$44.00; without monogram, \$37.75

All the absolutely necessary pieces have been included in this set—making it complete for Milady's needs. On any gift occasion it is sure to receive a warm and heartfelt welcome.



D445704. Fifteen pieces, with two-letter monogram, \$68.50;
Our Empress set of delicately shaped ivory tolletware is impeccable in quality and workmanship. It contains every thing for the dressing table and makes a gift that will be treasured for years.



D445705. A very inexpensive personal gift is this Brush and Comb in a presentation case. It may be