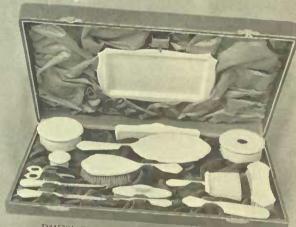

el filled monogram matching in colour the decoration of milady's

While a complete set of ivory toiletware is a beautiful gift, pieces may be purchased one by one until the assortment is complete.

When you consider the fine quality and really superior workmanship you will find the price very reasonable indeed.

### Ivory Toiletware IN PRESENTATION CASES





D445702. This four-piece set bears a monogram of two initials. While it is not costly it is a gift that will be appreciated and used, \$28,00; without monogram, \$24.75



D445703. Twelve pieces, with two-letter monogram, \$44.00; without monogram, \$37.75

All the absolutely necessary pieces have been included in this set—making it complete for Milady's needs. On any gift occasion it is sure to receive a warm and heartfelt welcome.



D445704. Fifteen pieces, with two-letter monogram, \$68.50;
Our Empress set of delicately shaped ivory tolletware is impeccable in quality and workmanship. It contains every thing for the dressing table and makes a gift that will be treasured for years.



D445705. A very inexpensive personal gift is this Brush and Comb in a presentation case. It may be made the basis of a com-plete set of ivory tolletware, with two-detter monogram, \$11.00; without mono-gram, \$9.75

FOR Christmas, for a birthday, at an anniversary-on any occasion the gift of a set of lovely ivory is always appropriate.

Engravedinitials, blue enamel filled, add a final touch of dainty perfection to your gift.

We have always regretted that in displaying things like ivory, we cannot show you the actual pieces. An illust