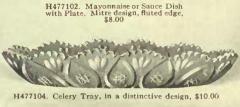

used. Such convenient devices as electric percoof these gifts very reasonable indeed. lators and toasters save many minutes and Jardiniere, H475102, a well-designed model endless unnecessary steps.

The wide variety enables you to select a gift costing just what you wish to spend. in handsome and durable antique brass, is particularly good value.

Lesses as a sesse and the consesses of t



packed and guaranteed against break-

age en route.

Were it not for the exceptional quality we would be tempted to stress

the matter of price.





H477105. Sugar and Cream, floral pattern, heavy weight, \$9.00



H477106. SPECIAL. The pattern of this beautiful Flower Vase is deeply cut in a blank of the heaviest. Belgian glass, 10 inches high. It is a gift that will add beauty to rany room, \$10.00



H477107. Sugar and Cream, in the rich mitre design, \$10.00



H477110. A graceful Trumpet Vase, ten inches high, \$7.50



H477109. This heavy-weight Sugar and Cream sells for, pair, \$7.00





H477113. Bonbon or Olive Dish, 6 inches across, tilted to show beautiful cutting, \$4.50



H477114. Spoon Tray or Pickle Dish, 7 inches long. The illus-tration shows the reverse side, \$5.00



H477115. This beautiful Vase is 14 inches high. The floral design is cut into a blank of the finest Belgian glass, \$16.50



. Sinches in dian sa removable sining, \$12.00





HENEVER you feel doubtful about a Christmas, wedding or anniversary gift you are safe in choosing cut glass. A celery tray, a sandwich plate, or a water set are so useful that they will always find a ready

welcome. The vase, No.