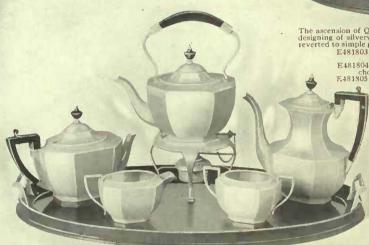

richness of the design, the fine quality of the Belgian glass, and the excellence of the workmanship will all appeal to her. Of this, berry bowl No. 478104 is a good example.

From the standpoint of the giver, too, every article has the added advantage of sterling value for the money spent.



centre in the "family plate" of lustrous.

enduring silver

detail of their wares-the heirlooms of to-

morrow.



the inspiration behind this EARLY ENG-LISH design. The lines of the pattern are, in them-

selves, severely simple, while richness is added by carefully wrought hand-engraving. or as an investment for your home-there is nothing like silver. It is as enduring as it is beautiful.

This EARLY ENGLISH design has stood the test of time. The years will only add to its richness and dignity.





The ascension of Queen Anne to the throne of England in 1702 marked a new era in the designing of silverware. Silversmiths abandoned the florid designs of an earlier day and reverted to simple graceful lines. This QUEEN ANNE pattern embodies the best of their art.

E481803. Tea Pot, height 6½ inches, ca- E481808. Mahogany Tray, 24½ inches pacity 2½ pints, \$36.00

E481804. Hot Water Kettle, height 12 in- E481809. Waste Bowl, (not illustrated) \$13.50

E481805. Coftee Pot, height 9 inches, ca- E481810. QUEEN ANNE sterling silver Tea Service of four pieces with Mahogany Tray and without Hot Water Kettle, \$15.00

E481807. Cream, \$15.00

E481801. QUEEN ANNE sterling silver Tea Service, five pieces as illustrated with Mahogany Tray, \$236.00





E481821. QUEEN ANNE Sauce Boat, sterling sil