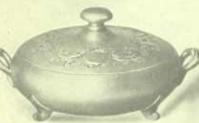

r-plate, \$9.00



E498404. A convenient Bake Dish is always welcomed by the mistress of the house. This one is heavily silver-plated and sells for \$9.00





E498402. SPECIAL. You like to give useful gifts and you could hardly find a more practical one than this fine silver-plated 9-inch Pie Plate. Then, too, it is very good value. It has a fireproof "Pyrex" lining, Matches casseroles, E498411 and E498415, \$5.00



E498405. Dainty JAMES I. Sugar and Cream In line silver-plate, Pair \$9.00



E498403. One of the most attractively designed of our silver-plated Casscroles in an unusual engraved design, fireproof glass lining with a cut glass cover. Just the right size for two, \$6.00



E498406. This Casserole is similar to the one just above, E498403, but is considerably larger, \$10.00



E498407. Hand-engraved Bake Dish, of heavy silver-plate. Always useful and yet distinctly ornamental, \$25.00



E498411. Oval Casserole, of fine pierced silver-plate. 8 inches diameter, "Pyrex" lining, with cut glass cover, \$10.00



E498408. The simple design of this 8-inch Candlestick gives it dignity. The pair is priced at \$10.00



E498409. Silver-plated Bake Dish, with pleasingly simple lines, \$10.00



E498414. This attractive 9-inch Pie Plate, with its "Pyrex" lining, matches casserole, E498412, and costs only, \$4.00



E498412. This moderately priced Casserole has a container of heavy silver-plate. The lining is fireproof "Pyrex," with a cnt glass cover, \$7.50



E498413. Silver-plated Sandwich Plate, in an intricate pierced design. Diameter 9 inches, \$6.00

M UCH of the s