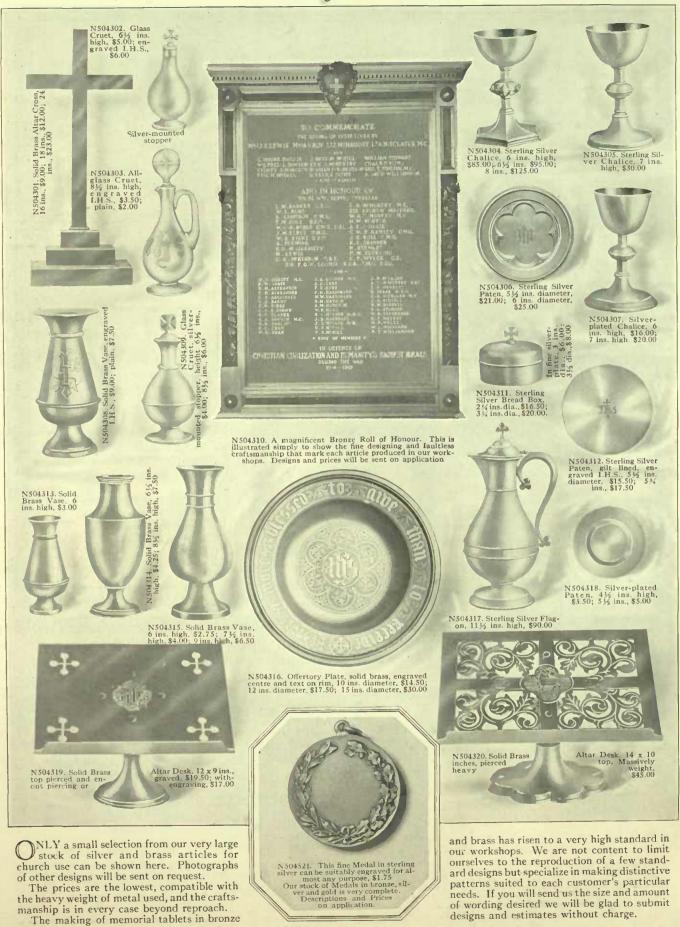

|
| Style 45. Lady's Visiting Card (without address) | 3.00    |                                | panel)                                              | 22.50                              |

Our wedding stationery goes to you tissued, folded and enclosed in inside envelopes, together with outside envelopes for mailing.

Plates and dies are registered, placed in a special cabinet, and guaranteed against loss or damage. They are thus always uvailable for future orders without delay. Your copper plates, which have been used in the production of "Weedding," "Reception" or "At Home" cards, can be made by our manufacturing department into very attractive Card Trays, Ash Trays, Dioner Gongs, etc. Full particulars regarding this special work sect on equiry.

Coppopopopopopo Philig coccopopopopopo





#### ORDER FORM IS ON THE BACK



| Order               | For           | m RYRIE BROS.,                                  | LIMITED,                       | TO                    | RONTO    |               | Remit    | tand        | e Enc     | lose   | d \$          |       |
|---------------------|---------------|-------------------------------------------------|--------------------------------|-----------------------|----------|---------------|----------|-------------|-----------|--------|---------------|-------|
| The same            | FULL          | NAME AND ADDRESS OF SEN                         | DER                            |                       |          | PI            | EASE DO  | NOT         | WRITE     | BELC   | )W            |       |
| Name                |