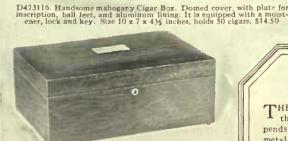

three essentials of a smoke — pipe, tobacco and matches — can all be kept conveniently took together by the man who owns this bandy set. Bronze de luxe finish, \$11.00

D473108. A popular type of Ash Tray, with match holder and two cigar rests. Dull brass, \$2.25



D473109. Convenient Cigarette Jar, 4 inches high. Ash tray cover and rest. Bronze de luxe finish. \$5.00



D473110. Cleverly designed Ash Tray, with match bolder, pipe holder and cigar rest. Colonial finish, \$5.00

473115. Tobacco Jar, 31/2 ches high. A moistener side the lid keeps the toeco in perfect condition. Dull brass finish, \$4.00



D473117. Oak Cigar Box, aluminum lined, with moistener, inscription plate, lock and key. Size 10 x 7 x 4½ inches, capacity 50 cigars, \$10.50

and

D473114. Smoker's match holder, ciga



with an e

1. Floor Lamp, fitted the smoker. It has cord, \$33.00

D473111.

namp, when closed 38 inches has an extension arrangegiving an extreme height of 50 inches.

ne man who likes to smoke while he reads wapaper this bronze-finished Floor Lamp smoker's accessories is a gift that will receive a royal welcome.

HILE the worshipper of My Lady Nicotine welcomes such useful gifts as a smoker's set or a humidor, they also find favour with the mistress of the house as good-looking additions to the library or den.

#### BRASSWARE THAT LASTS

THE lasting good appearance and the durability of brassware depends entirely upon the weight of metal of which it is made.

In this, as in everything, we have put quality first. We cannot afford to sell inferior articles for the sake of a superficially