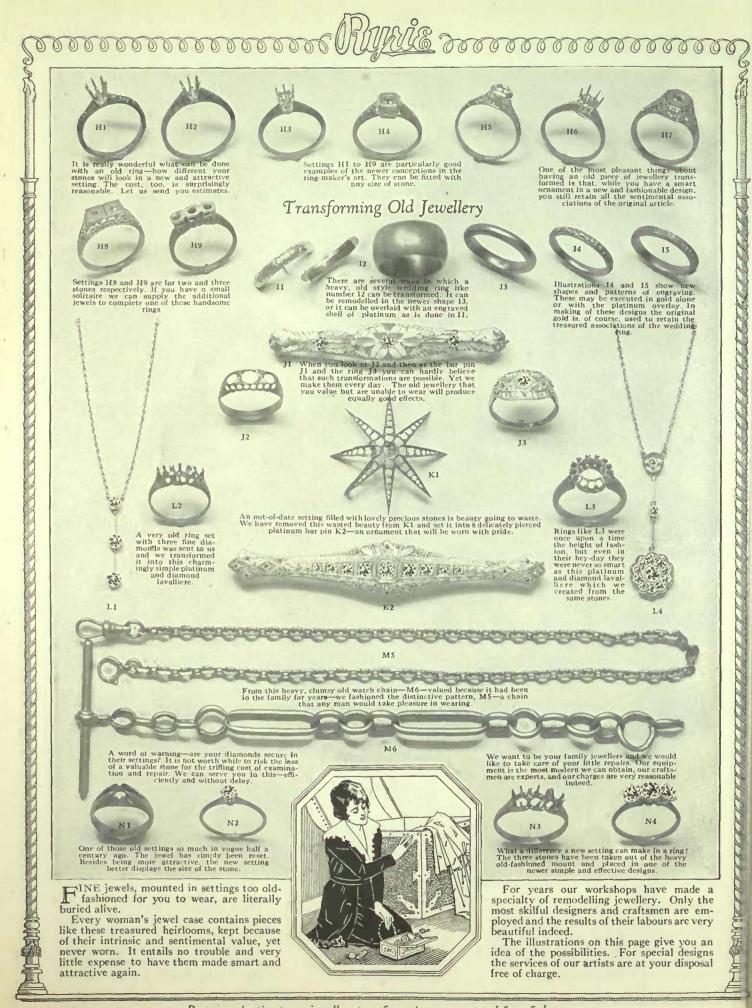

kt. pearl set, \$7.50 N427558. Masonic Brood 14-kt., pearl set, \$7.50 N427565, knights of Col-umbus Charm, enamelled emblem, \$7.00 N427566. Knights of Pythias Charm, \$6.50 N427581, Oddfellows Ring, enamelled, 14-kt. 9.00 14-kt N427580, Eastern Star \$3.00 HERE is no gift that a lodge mem-While the selection here is repreber appreciates more than some Distinctive Class Pins produced in our Workshops. Sketches and quotations will be submitted glad-ly and without charge. sentative, there are many designs that little emblem of his order. The corlimited space forbids us to show. rectness of design and the heavy weight Sketches and quotations on special of metal employed are two of the feapatterns will be furnished promptly, tures of our lodge jewellery. without obligating you in the least.



anananananana Philipi accoccoccoccocc Ladies' Watches IN SOLID GOLD CASES B429001. The movement in this gold expansion bracelet Watch is our 15-we can confidently resommend \$5.000 get/viceable timepiece, 14-kt. gold, B429002. The same Watch only 10-kt. gold, \$45.00 B429003. 14-kt. gold ex-with our 15-jewel Piccaoii. Pansion Bracelet Watch 001, but with a different style of bracelet, \$50.00 B429004. Same, in 10-kt. gold, \$45.00 B429005. This 14-kt B 429005. This 14-kt contains our reliable CLIVE movement — the funct watch we can proThe case is fitted with an inmen back which protects the movement against injury and dust, \$85.00

B 429006. The same good Watch in 10-kt. gold, \$75.00 B429007. 14-kt. octagon-shape expansion Bracelet Watch, with our well-known Piccaoully movement. \$55.0