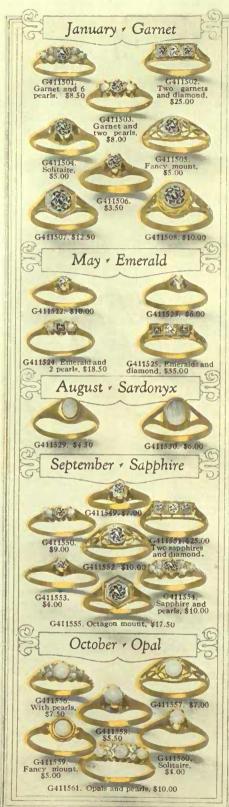

re in square Three-stone Gypsy Solitaire in tooth Belcher mounting, \$200.00 setting \$125.00 Solitaire, tooth set-Gypsy Solitaire Gypsy Solitaire ting, \$75.00 with black coamel band, \$190.00 THE Diamond today is the outward and visible symbol of Romance. Behind almost buy from a house of long-established reputation. every stone there is some story concerning the Sterling Silver presentation case furnished with rings at \$150.00 and over. No matter what the price you pay for one lives of two people. of our engagement rings you get the same Because of what it symbolizes it is of prime importance that the diamond be perfect. quality of diamond-the finest. The size of The only way to be sure of perfection is to the stone is the only factor in the price.



designs is both wide and varied.



THE Romans held that birthstones had peculiar power, especially in warding off disease and danger. To this belief the modern custom of the birthstone ring owes its origin. Because of its significance and sentiment the birthstone ring makes a delightfully personal gift.



of battle,
The peaceful hour, orstruggle against fate,

Success shall wait upon thy steps—

No harm can come to thee, if thou but wear it true!"



With the exception of the diamond rings which are mounted in 18-kt., all the settings are in 14-kt. gold. All the pearls are "whole" pearls.

We do not stock rings in sizes larger than 8, those under \$5.00 no larger than size 6. Larger sizes are made at an additional charge of \$1.00.

C412504. Special, lovely onyx ring set with a fine attractive gift, ably priced, f. Onyx