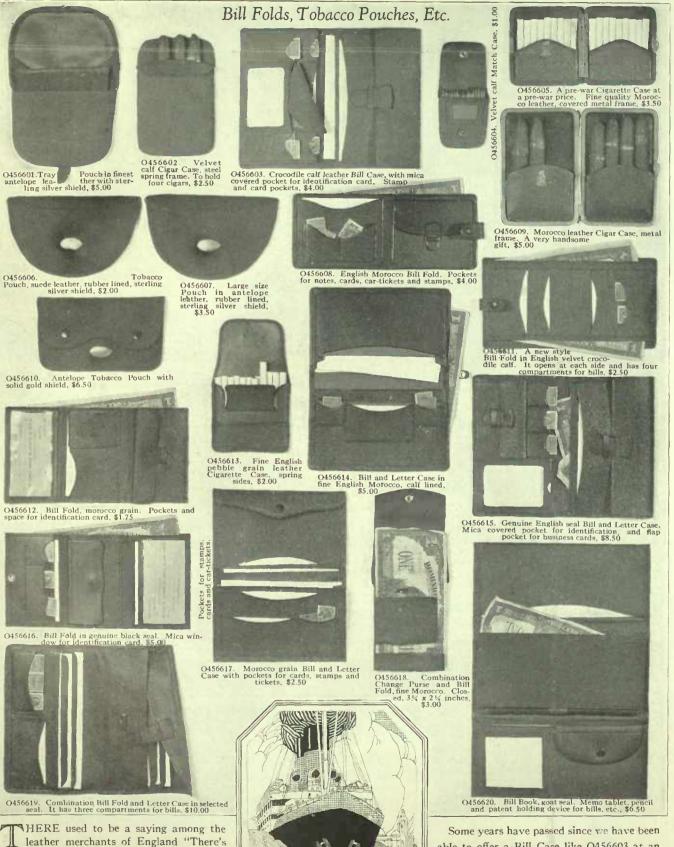

engine turned with space for engraving.

Three sharp durable blades and file, \$6.50 D455811. Short EVERSHARP Pencil sterling-silver with engine-turned design. Space for inscription. D455812. Silver-plated EVERSHARP Pencil. Plain design with clip, \$1.50 D455813. Extra heavy plate, \$2.25 blades, D455814. Silver-plated Eversharp Pencil with clip. Engine-turned design, space for engraving, \$2.75 Knife. D455815. Sterling silver EVERSHARP Pencil, plain design, \$3.75 silver Pocket D455816. Gold-filled EVERSHARP Pencil, plain design with clip, \$4.50 D455817. Gold-filled EVERSHARP Pencil with clip. Engine-turned with inscription space, \$5. D455818. Sterling silver EVERSHARP Pencil, with clip. Engine-turned with space for engraving. D455819. Well-made, durable Fountain Pen with clip, \$1.00



sonal knick-knacks that a man carries there is really nothing that quite equals the quality and durability of fine London Leather.

It is quite true. For those necessary per-

able to offer a Bill Case like O456603 at an equally attractive price.

Any man will welcome it for its convenience as well as its good looks and sturdy resistance to hard wear.

nothing like leather"

ONITALE DOCCOCCOCCOCC 



O457601. Photograph Album for photographs 2½ x 3½ inches in size. Fine leather cover. Size of album, 6 x 9 inches, \$2.25



O457602. Address Book fine leather with gill edges. Size 4 x 3 ½ inches \$1.00



O457603. SPECIAL This handy REMINDER, is inexpensive, but very useful. Cover of high grade leather and pockets for cards, stamps and car tickets. Used memoranda may be torn out. An unusua