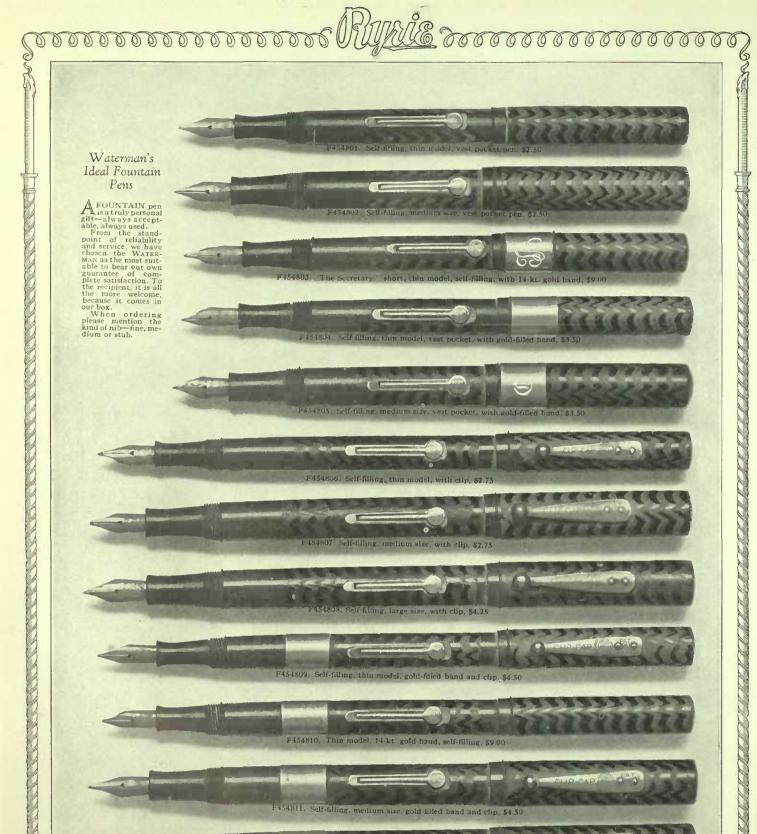

e Box, 4 x 3½ x 134 inches, \$26.50. Prices gladly quoted on larger sizes. Thermometer, strong and dur-able, yet very reliable, \$2.75 D453725. Sterling Silver Cigar Box. 9 x 5½ x 2½ inches. Cedar wood lining, \$90.00 I454126. Dull Brass Wall Barometer with 5-inch dial. Adjustable to any altitude. An accurate instrument, \$12.00 PICKING gifts for men is, generally, a thankless to On this page you will find a number of masculine articles, each one with often lacks appreciation of purely D453728 Combination Clothes Brush and Coat Hanger. A strong, dur-able, ingenious convenience for the traveller, \$1.00 the essential touch of usefulness that ornamental things and lays them keeps them out of that limbo of unused away where they are unused and halfforgotten. gifts-a man's chiffonier drawer.



Self-filling Presentation, 14-kt, gold band and clip, \$12.00

F4548I3. Self-filling, medium size, with engraved gold-filled band and clip. \$4.50

RIJULE DOCCOCOCOCOCO 2222222222222222 Handy Things for His Pocket THERE is no gift that will please a man more than some useful, durable accessory such as a pocket knife or a magazine pencil. D455801. Nickel-plated Pocket Knife with two stainless steel blades, \$2.00 Yet, for all their attractiveness these appropriate gift articles are priced at very modest figures. A man has a thousand and one uses for a pocket knife and he wants a good one-one that is sharp and will stay sharp. D455802. Sterling Silver Pocket Knife, two blades, \$4.00 The blades of these pocket knives are all of the very best finely-tempered Sheffield steel. An ordinary pen