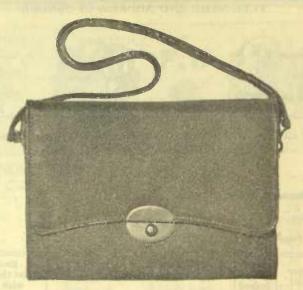

|               |                                                 |                                | 1                     | 0        | Non           | o Sico   | and         | Price of  | E Arti | icles Wanter  |       |
| Ple                 | ase Write     | Plainly and Do Not Forget to Give               | e Catalogue Nun                | iber,                 | Quantity | , Nan         | ie, Size | and .       | Tice of   | . ALC  | CICS WAILCE   |       |



#### O517603. LADIES' WEEK-END SLIPPERS, \$4.00

The woman who travels will find these Week-End Slippers a very real convenience. They are of gold and grey brocade and have grey suede soles. They fold into small space and slip into an easily-packed case of grey suede. Please state size when ordering. \$4.00



O517604. FLAP-OVER BAG, \$3.50

The new flap-over Bag—a very smart creation from London. It is made of pebble grain leather, has an inner frame, and is fitted with a mirror. Size, closed 5¾ x 4¼ inches. An inexpensive gift that will especially please the lady who is particular about her personal accessories, \$3.50

#### ORDER FORM IS ON THE BACK





Size, closed, 3\% x 3\% inches

# O517605. LEATHER CIGARETTE CASE, \$1.00

A surprising value is this Cigarette Case, in brown, velvet-finished hide. It holds 20 cigarettes, has steel spring sides to protect your cigarettes from crushing, and closes with a button fastener. It is good-looking, and of Birks quality throughout, yet it sells for the very modest price of, \$1.00

| Order               | r Fo             | rm RYRIE BROS.