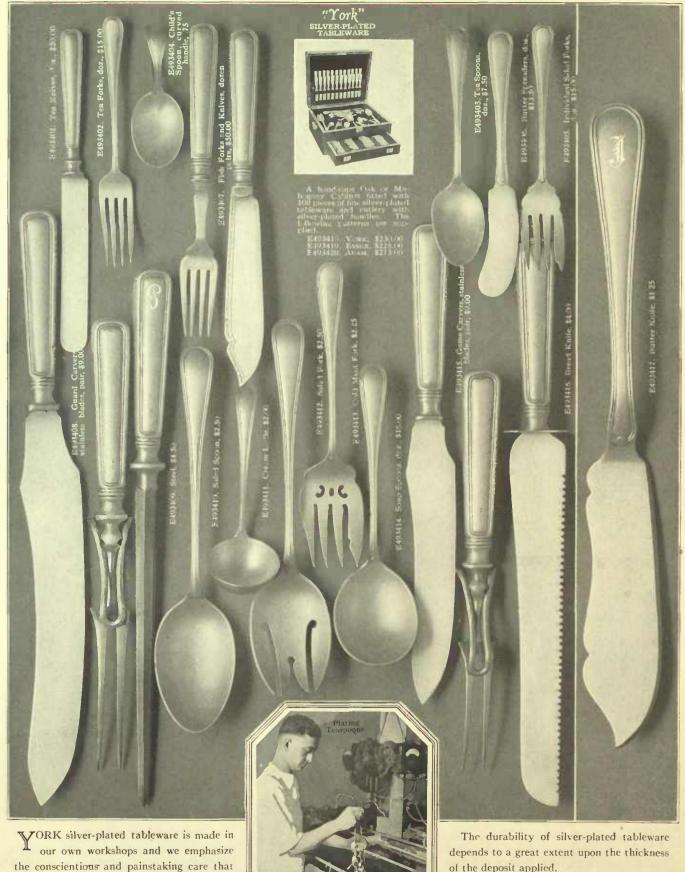

in the heart of the Mistress of the House is her silverware. Around it the family life centres, and each new addition to it marks an event of importance.

For the Bride, on the foundation of a new home, there is no more appropriate gift than "household gods"-a chest of lovely, everlasting sterling silver.

DO DO DO DO DO DO DO DO PRIME DO COCOCOCOCOCOCO FINE SILVER PLATE Not only the Bride but everyone N THIS page and the one following. we present YORK, our latest associated with her will take pleasure creation in fine silver-plate. in the gift of a cabinet of fine silver-To dignity, and simplicity of pat-tern—an expression of the best in English designing—is added lasting plate-for silver-plate besides being handsome and attractive is a gift that will give years of service. durability.



goes into every detail of its manufacture.

This supervision and inspection ensures you of long wearing tableware of superior quality, of the deposit applied.

Many years of added service are gained by the heavy coating of pure silver that our plated ware receives.



THE graceful simplicity of this design—an heritage from the English silversmiths of early days—give it that dignity and distinction so desirable, so hard to achieve. Modern manufacturing methods add to this the attraction of a moderate price.



| E494422. Coffee Spoons, per dozen                          |
|------------------------------------------------------------|
| E494423. Small Tea Spoons, per dozen 6.50                  |
| E494424. Table Spoons, per dozen                           |
| E494425. Bouillon Spoons, per