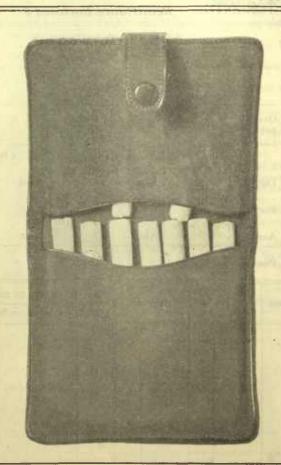

| iber,                 | Quantity | , Nan         | ie, Size | and .       | Tice of   | . ALC  | CICS WAILCE   |       |



#### O517603. LADIES' WEEK-END SLIPPERS, \$4.00

The woman who travels will find these Week-End Slippers a very real convenience. They are of gold and grey brocade and have grey suede soles. They fold into small space and slip into an easily-packed case of grey suede. Please state size when ordering. \$4.00



O517604. FLAP-OVER BAG, \$3.50

The new flap-over Bag—a very smart creation from London. It is made of pebble grain leather, has an inner frame, and is fitted with a mirror. Size, closed 5¾ x 4¼ inches. An inexpensive gift that will especially please the lady who is particular about her personal accessories, \$3.50

#### ORDER FORM IS ON THE BACK





Size, closed, 3\% x 3\% inches

# O517605. LEATHER CIGARETTE CASE, \$1.00

A surprising value is this Cigarette Case, in brown, velvet-finished hide. It holds 20 cigarettes, has steel spring sides to protect your cigarettes from crushing, and closes with a button fastener. It is good-looking, and of Birks quality throughout, yet it sells for the very modest price of, \$1.00

| Order               | r Fo             | rm RYRIE BROS.                    | , LIMITED                                   | ), To         | ORONT   | O'    | Řemitt    | ance En      | closed         | d \$                |          |  |
|---------------------|------------------|-----------------------------------|---------------------------------------------|---------------|---------|-------|-----------|---------