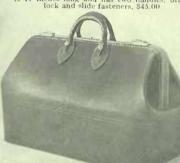

whide, silk lined. Gathered pocket, lock and key, and two slide fasteners. Length 18 inches. Very reason-ably priced, \$37.50



O460604. Black cobra-grain cowhide Club Bag, fitted with ten toilet articles as illustrated. Ebony brushes and manicure pieces. The fittings are held in strong loops—of which there is an additional one for a safety razor. Length of bag 18 inches. depth 12 inches, 875.00 O460605. With new model GILLETTE Safety Razor, S80.00



O460606 The ABERDEEN Lady's Fitted suit Case. Fine gradity medium long-grain cowhide.

Silk lined. Fitted with thirteen ivory toilet articles. length 22 inches, \$100.00



O460607. The Windson—a lady's Travelling Bag in black cobra-grain leather, silk lined. It is 17 inches long and has two handles, brass lock and slide fasteners, \$45.00



O460609. Club Bag in fine quality leather, leather lined. It has two handles, lock and clip fasteners. 20 inches long, \$20.00



HAVE you ever noticed the appraising eye that many people cast at one's travelling equipment? No matter how old it is if it is of good quality and well made it commands instant respect.





O4697II. Gentleman's Club Bag of the finest black cowhide, leather lined. Leather corners, brass clip fasteners and lock. Length 18 inches, depth 12 inches, \$45.00

It is worth while to have good personal baggage made of handsome, durable leather. That is why we have spared no pains in selecting only the finest for this page. Every piece is excellent value at its reasonable price.

New Bags and Purses O461603. Top-handle Purse of the golder with inner frame, purse and mir