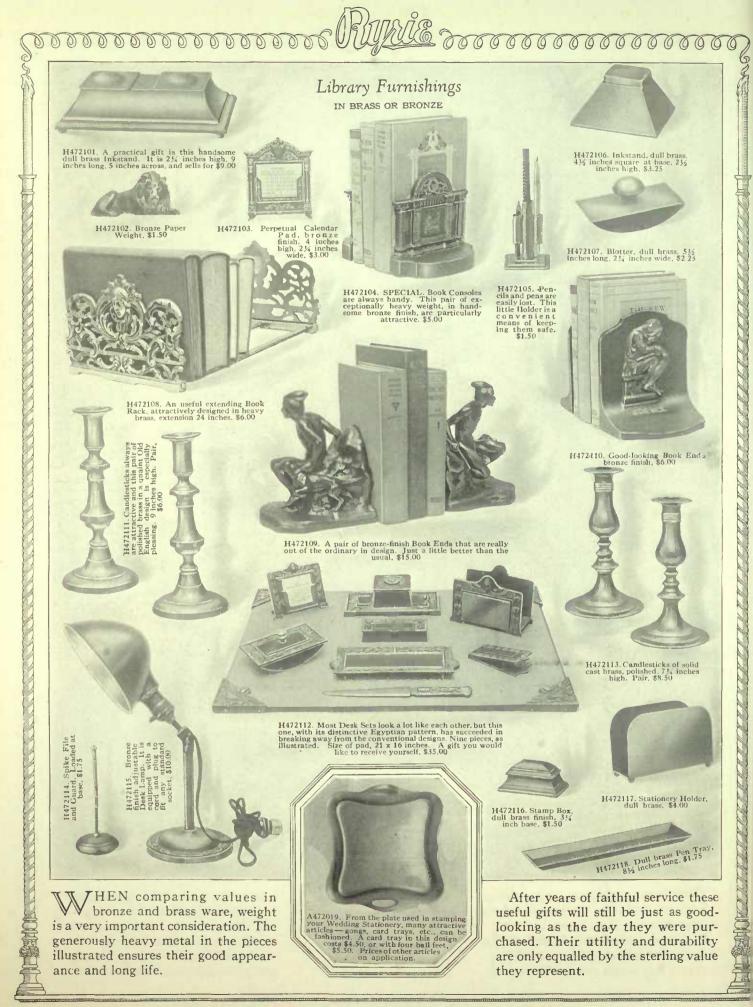

0 \$16.00 \$16.00 \$16.00 \$16.00 \$16.00 \$16.00 \$16.00 \$16 H471223. 8-inch Entree Plate, dozen, \$30.00 H471230. Bonbon Dish, diameter 31/2 inches, \$1.50 H471221. Mayonnaise Bowl and Stand, \$3.50 H471229. Low Comport. 51/4 inches diameter, \$2.50 ow Comport, diameter 8 inches, \$6.25 H471228, Lo H471231. Covered Muffin Dish, diameter 8 inches, \$6.75 THIS year we illustrate an even surance that the set can be completed wider selection of the ever-popular later. Daintily coloured in rose, green Coalport Indian Tree Pattern. and blue, with burnished gold border, In addition to charming individuality this smart, attractive design is always it is also an "open stock" pattern. Thus an acceptable gift. We prepay charges you may buy single pieces with the asand guarantee its safe delivery



Smokers' Accessories

D473101.
Handy set of lour nested
Trays with cutter and holder. Dull brass, 3½ inches diameter, \$4.00

D473102. There is no danger of a hot pipe marring furniture when a man has one of these convenient. Ash Trays and Pipe Holders. Dull brass, \$3.00

D473104. Exceptionally well-made Ash Tray and Match

D473103. SPECIAL. A compact, practical Smoker's Set. The tray is 10 by 71/2 inches, and the ash receiver has a removable easily-cleaned glass lining. Cigar cutter and match holder. Bronze de luxe finish. Moderately priced at \$13.00



D473107. Cigar Lighter, antique finish. Both useful and ornamental, \$4.25

D473106, Ash Tray, in dull brass, It has a cigar rest and the tilting bowl that gets rid of unsightly ashes, \$2.00

D473105. The cigar smoker will appreciate