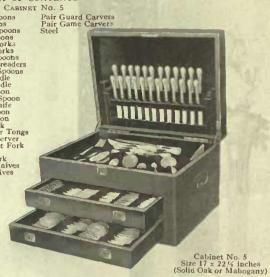

PATTERN E491816. Heavy weight, \$222.00 GEORGIAN PLAIN E491817. Extra heavy weight, \$170.00 CHANTILLY PATTERN

TUDOR

ROYAL ENGRAVED PATTERN E491804. Extra heavy weight, \$618.00 GEORGIAN PLAIN

E491805. Extra heavy weight, \$478.00

E491815. Extra heavy weight, \$166.00 F491818. Extra heavy weight, \$150.00 This cahinet is supplied with white-handled stainless steel cutlery.

LIST OF CONTENTS

12 Coffee Spoons
12 Tea Spoons
12 Tea Spoons
12 Dessert Spoons
12 Teable Spoons
12 Table Spoons
12 Table Spoons
12 Dessert Forks
12 Dinner Forks
12 Dinner Forks
12 Donner Forks
13 Butter Spoons
14 Butter Spoons
15 Butter Spoons
16 Forem Ladle
17 Spoon Spoon Preserve Spoon
18 Butter Spoon
18 Spoon Salad Fork
18 Berry Spoon
18 Spoon Salad Fork
19 Berry Spoon
18 Spoon Salad Fork
19 Berry Spoon
18 Sp



CABINET No. 5 TUDOR

SAXON PATTERN E491807. Heavy weight, \$485.00 E491808. Extra heavy weight, \$512.00

OLD ENGLISH PATTERN E491809. Extra heavy weight, \$592.00 E491812. Extra heavy weight, \$563.00 Sterling silver handled, stainless steel cutlery supplied with this cabinet.

ROYAL ENGRAVED PATTERN E491810. Extra heavy weight, \$810.00 GEORGIAN PLAIN E491811. Extra heavy weight, \$618.00

CHANTILLY

LIST OF CONTENTS CABINET No. 2



CABINET No. 2

SAXON PATTERN E491819. Heavy weight, \$196.00 E491820. Extra heavy weight, \$218.00 TUDOR ROYAL ENGRAVED PATTERN E491822. Extra heavy weight, \$354.00 GEORGIAN PLAIN E491823, Extra heavy weight, \$274.00-

OLD ENGLISH PATTERN CHANTILLY E491821. Extra heavy weight, \$266.00 E491824. Extra heavy weight, \$238.00 This cabinet is supplied with w