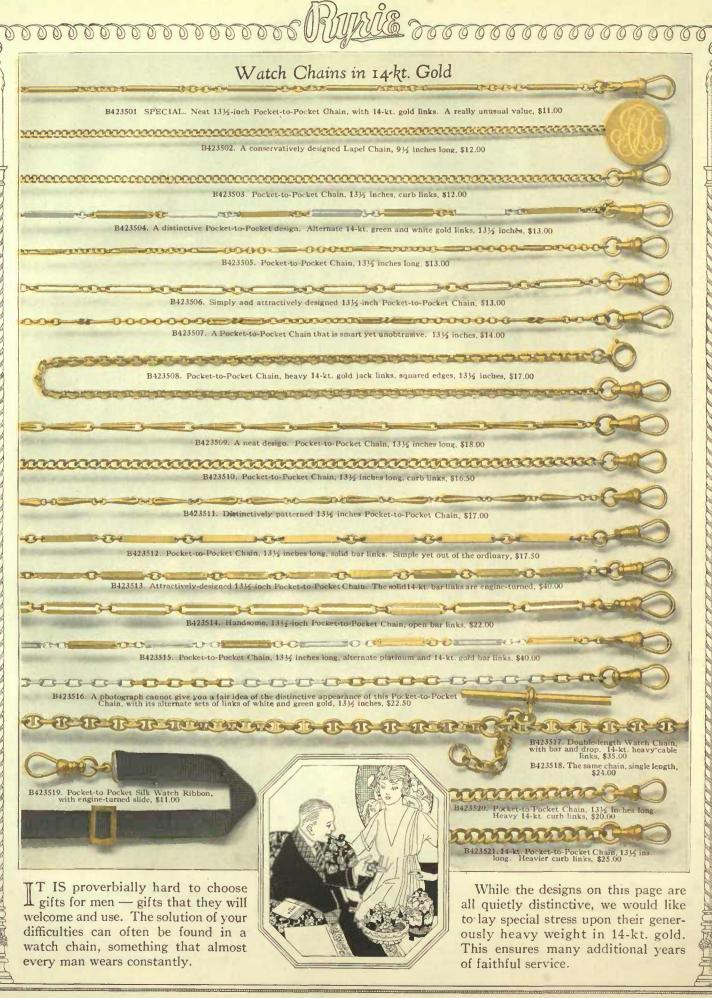

.50 G422522. Studs each, \$3.75 G422525. Stiff connections, domed, plain, \$6.75 G422541. The same in 10-kt., \$5.00 G422527. Domed, plain, loose conections, \$5.75 G422532. G422533 G422531. One-piece collar buttons, 15-kt. gold, \$2.00 ea 8 G422534. Dress Set mother-pf-pearl, gold center, loose connections, set, \$15.75
G422535. Links only, \$9.00 G422536. Studs, each, \$2.25 platinum border, \$36.50 G422538. Links only, \$20.00 G422539. Stude each, \$5.50 O man ever has too many of these The products of our own workshops all are characterized by substantial accessories-therefore one need

never fear duplicating. All are in 14-kt. gold unless otherwise mentioned and shown actual size.

weight—assurance of their permanent utility.

The dress sets particularly make handsome presentations.



Personal Gifts 14-KT. GOLD UNLESS OTHERWISE MENTIONED B424501. mond-set Oval Locket, \$30.00 gold, \$5.50 C424503. Locket to hold four photographs, engine-turned design \$75.00 10-kt. Chain for Fob. B424509 Oblong Locket, \$14.50 G424514. Engine-turned Kaife in gold, \$14.00 B424506. Safety B424505. Oval Locket, \$11.50 B424510. The same in 10-kt. gold. \$10.75 G424508. Cigarette Case in 14-kt. gold. The distinctive engine-turned design makes it attractive while the convenient curved shape fits the pocket snugly. Holds 10 cigarettes, size 35x334. G424512, Ladies' 9-kt. gold B424504. handy G424513. A h B424518. Fob, with round locket, \$16.00 sing engine-turned design,\$30.00 G424517. Engine-turned Pencil In 14-kt. gold, \$26. Extension Pencil in 14-kt. Fob, engine-turned Oval Buckle, \$6