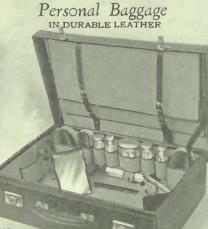

d leather. It has a convenient holder for scarf pins, \$5.00 IKE many other things, you have to be careful when buying leather. You can-We have always been proud of the quality not tell much about its wearing qualities from of our leather. It is the product of the best its appearance. English makers, carefully selected and in-The only safe way is to buy from a house of established reputation, who strive to enhance spected by our own expert buyers. that reputation by the quality of every article Yet, in addition to its other attractions, it they sell. is always priced at fair and reasonable figures.



O460601. Lady's Fitted Windson Travelling Bag. It is made of fine quality black cobra-grain leather and is silk lined. Ivory fittings, as illustrated are supplied. Length 17 inches, \$60.00



O460692.

SPECIAL From
London comes this fitted
suitcase of finest English
hide. It is fitted with ebony brushes
and nickel-plated top bottles—14 articles
in all—and has a loop to hold a safety razor. The
lining is of strong drill, the pockets are leather bound,
and the top has a shirt compartment with straps.
English lever locks. Size 22 x 14% x 6½ inches. An
exceptional value, \$75.00



O460603. The Madison Travelling Bag for Ladies. It is of black long-grain cowhide, silk lined. Gathered pocket, lock and key, and two slide fasteners. Length 18 inches. Very reason-ably priced, \$37.50



O460604. Black cobra-grain cowhide Club Bag, fitted with ten toilet articles as illustrated. Ebony brushes and manicure pieces. The fittings are held in strong loops—of which there is an additional on