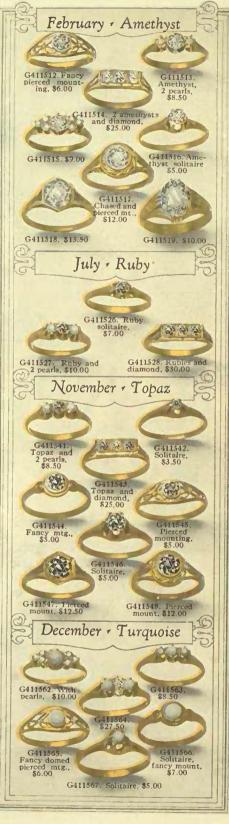

s at \$150.00 and over. No matter what the price you pay for one lives of two people. of our engagement rings you get the same Because of what it symbolizes it is of prime importance that the diamond be perfect. quality of diamond-the finest. The size of The only way to be sure of perfection is to the stone is the only factor in the price.



designs is both wide and varied.



THE Romans held that birthstones had peculiar power, especially in warding off disease and danger. To this belief the modern custom of the birthstone ring owes its origin. Because of its significance and sentiment the birthstone ring makes a delightfully personal gift.



of battle,
The peaceful hour, orstruggle against fate,

Success shall wait upon thy steps—

No harm can come to thee, if thou but wear it true!"



With the exception of the diamond rings which are mounted in 18-kt., all the settings are in 14-kt. gold. All the pearls are "whole" pearls.

We do not stock rings in sizes larger than 8, those under \$5.00 no larger than size 6. Larger sizes are made at an additional charge of \$1.00.

C412504. Special, lovely onyx ring set with a fine attractive gift, ably priced, f. Onyx and pears in white gold, so two whole pearls, \$22.00 white gold \$25.00 Onyx Jewellery IN 14-KT. GOLD SETTINGS C412511. Onyx and pearls in a this most attractive Bar Plin. C412508. Bar Pin with whole gold pearl centre, mount, \$9,00 C412512. A white gold Bar Fm set with an onyx and a fine diamond, \$30.00 C412523. Necklace, dull finished onyx and cut crystal beads. Very smart and attractive, \$35.00 C412524. G412527.