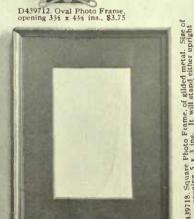

e, hand engraved, opening 2 % x 3 % ins., \$3.50 D439701. Oval Frame, opening 3 1/4 x 5 ins., \$5.00 D439704. Hand-engraved oval Frame, opening 3% x 5% ins., \$7.25



D439705. Square Frame. The opening is standard cabinet size, 41/4 x 61/4 ins., \$6.25



D439707. Square Frame, opening 3 x 41/4 ins., \$4.50



D439708. Square Frame, opening 21/ x 31/4 ins., \$3.00



D439709. Square Frame, opening 2 x 2 1/2 lbs., \$2.25



D439710. Hand-engraved square-Photo Frame. Opening 3¼ x 5¼ ins., \$8.00



D439713. Oval Photo Frame, opening 3 x 4 1/4 ins., \$3.25



D439/14. Oval Photo Frame, opeoing 21/4 x 31/4 ins., \$2.50



D439715. Oval Photo Frame, opening 1% x 2½ ins., \$1.75



D439716. Oval Photo Frame, opening 11/2 x 21/2 ins., \$1.15



D439717. Oval Frame, opening 3½ x 6 ins... \$5.00



x 3 ins. D439718.







MOST of us have some relative or particularly intimate friend to whose photograph we give a place of honour among the things we cherish.

For such pictures a sterling silver frame is surely the most appropriate.

You have a wide variety to select from, oval or square, plain or handengraved in many sizes. Each is of heavy metal and reasonably priced.

The grey oxydized frame, D439705, makes a charming gift.

D439722. Photo Locket Case, engine-turned, holds four photographs. Size of case 2 x 2/2 in.,

engine-turned, graphs. Sixe



of the giver?

For its enduring beauty, for the intimate service it renders, it will be admired and cherished for years.

This new pattern of sterling silver toilet-ware is especially desirable. Its graceful lines and delicately engraved