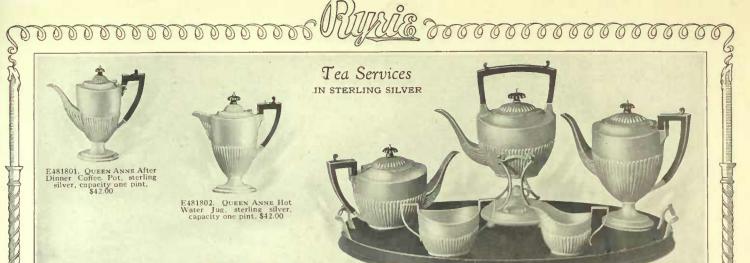

e richness of the design, the fine quality of the Belgian glass, and the excellence of the workmanship will all appeal to her. Of this, berry bowl No. 478104 is a good example.

From the standpoint of the giver, too, every article has the added advantage of sterling value for the money spent.



centre in the "family plate" of lustrous.

enduring silver

detail of their wares-the heirlooms of to-

morrow.



the inspiration behind this EARLY ENG-LISH design. The lines of the pattern are, in them-

selves, severely simple, while richness is added by carefully wrought hand-engraving. or as an investment for your home-there is nothing like silver. It is as enduring as it is beautiful.

This EARLY ENGLISH design has stood the test of time. The years will only add to its richness and dignity.





The ascension of Queen Anne to the throne of England in 1702 marked a new era in the designing of silverware. Silversmiths abandoned the florid designs of an earlier day and reverted to simple graceful lines. This QUEEN ANNE pattern embodies the best of their art.

E481803. Tea Pot, height 6½ inches, ca- E481808. Mahogany Tray, 24½ inches pacity 2½ pints, \$36.00

E481804. Hot Water Kettle, height 12 in- E481809. Waste Bowl, (not illustrated) \$13.50

E481805. Coftee Pot, height 9 inches, ca- E481810. QUEEN ANNE sterling silver Tea Service of four pieces with Mahogany Tray and without Hot Water Kettle, \$15.00

E481807. Cream, \$15.00

E481801. QUEEN ANNE sterling silver Tea Service, five pieces as illustrated with Mahogany Tray, \$236.00





E481821. QUEEN ANNE Sauce Boat, sterling s