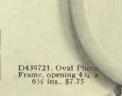

2 % x 3 % ins., \$3.50 D439701. Oval Frame, opening 3 1/4 x 5 ins., \$5.00 D439704. Hand-engraved oval Frame, opening 3% x 5% ins., \$7.25



D439705. Square Frame. The opening is standard cabinet size, 41/4 x 61/4 ins., \$6.25



D439707. Square Frame, opening 3 x 41/4 ins., \$4.50



D439708. Square Frame, opening 21/ x 31/4 ins., \$3.00



D439709. Square Frame, opening 2 x 2 1/2 lbs., \$2.25



D439710. Hand-engraved square-Photo Frame. Opening 3¼ x 5¼ ins., \$8.00



D439713. Oval Photo Frame, opening 3 x 4 1/4 ins., \$3.25



D439/14. Oval Photo Frame, opeoing 21/4 x 31/4 ins., \$2.50



D439715. Oval Photo Frame, opening 1% x 2½ ins., \$1.75



D439716. Oval Photo Frame, opening 11/2 x 21/2 ins., \$1.15



D439717. Oval Frame, opening 3½ x 6 ins... \$5.00



x 3 ins. D439718.







MOST of us have some relative or particularly intimate friend to whose photograph we give a place of honour among the things we cherish.

For such pictures a sterling silver frame is surely the most appropriate.

You have a wide variety to select from, oval or square, plain or handengraved in many sizes. Each is of heavy metal and reasonably priced.

The grey oxydized frame, D439705, makes a charming gift.

D439722. Photo Locket Case, engine-turned, holds four photographs. Size of case 2 x 2/2 in.,

engine-turned, graphs. Sixe



of the giver?

For its enduring beauty, for the intimate service it renders, it will be admired and cherished for years.

This new pattern of sterling silver toilet-ware is especially desirable. Its graceful lines and delicately engraved decoration make it beaut