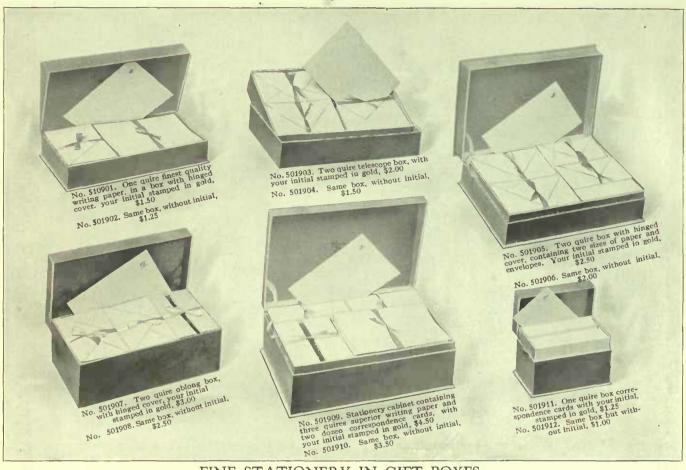

hand piercing of this distinctive 10-inch Sandwich Plate make it doubly attractive. Fine silver-plate, \$6.00 E501417. This silver-plated Sandwich Plate bears a very pleasing pierced design. Diameter 9 inches. \$6.00 THIS page illustrates attractive gifts that we can ship, carriage and duty free to your Our guarantee of safe delivery and complete satisfaction covers these goods as well as all others in the Year Book. friends in the United States. Many of your friends across the line would Special arrangements are made to ensure find the Year Book a convenience in selecting that your parcel will be delivered with your gifts for Canadian friends. We will be glad to send a copy to any U.S.A. address. card exactly as if you had mailed it yourself.

Essessesses Offing secretares con a second



### FINE STATIONERY IN GIFT BOXES

ABOX of stationery, embossed with an initial, is a most appropriate and useful gift to one's friends. The stationery in the boxes shown above is fine Ryrie Vellum—a very high grade paper. We show the price for plain stationery, and in addi-

tion, the cost if each sheet is embossed in gold with any initial. Prices, in every case, include envelopes.

Boxes are made up to your special order, as desired, and so are not subject to exchange, but we guarantee the quality to be as represented.



## Samples of Crests, Monograms and Addresses for use on Stationery

IT has been said that people can be judged better by the letters they write than by their conversation. It is equally true that good stationery reflects one's personality and good taste.

Embossing y