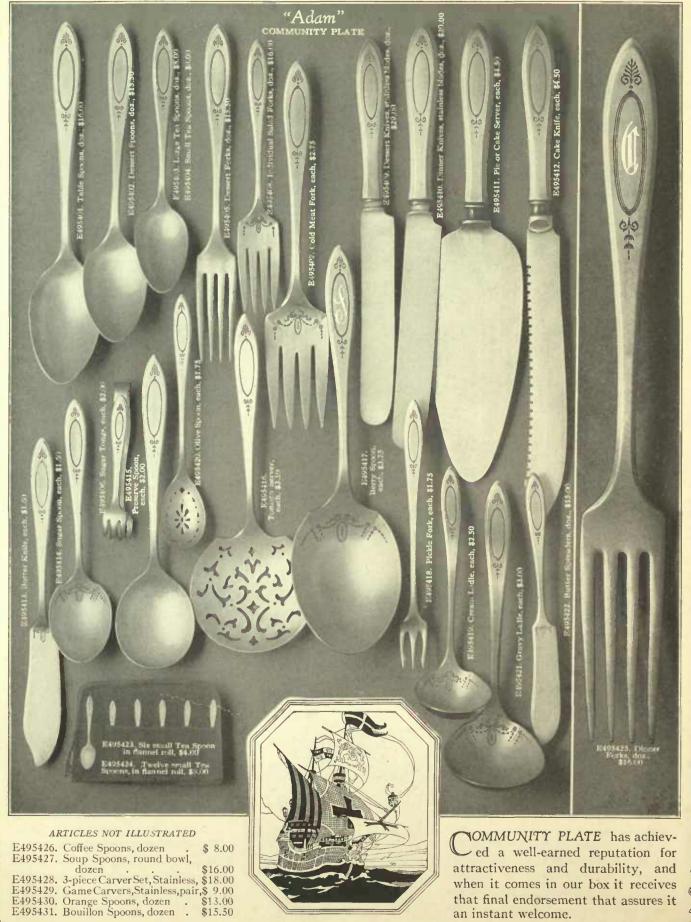

eceives.



THE graceful simplicity of this design—an heritage from the English silversmiths of early days—give it that dignity and distinction so desirable, so hard to achieve. Modern manufacturing methods add to this the attraction of a moderate price.



| E494422. Coffee Spoons, per dozen                          |
|------------------------------------------------------------|
| E494423. Small Tea Spoons, per dozen 6.50                  |
| E494424. Table Spoons, per dozen                           |
| E494425. Bouillon Spoons, per dozen 12.00                  |
| E494426. Orange or Grape Fruit Spoons, per dozen. 9.50     |
| E494427, Guard Carvers and Steel, stainless J pieces 15.00 |
| E494428. Game Carvers, stainless, per pair 9.00            |

S COODDOODDOOD PHILLE DOCCOOODOOOOO



Tea Sets, Entree Dishes etc. IN FINE SILVER PLATE E496401. Comport in a dainty pierced design. Diameter 714 inches, \$8.00 E496402. Sauce Boat, heavily silver-plated. Cap-acity ½ pint, \$9.00 E496403. Muffin Dish of pleasingly simple design, 6 inches in diameter, \$10.00 E496404. Useful Muffin Dish, 814 inches diameter, with pierced border, \$13.50 Filled with carefully chosen and attractively arranged flowers, how much added loveliness this Table Centerpiece gives to your dining table. It consists of four small Vases connected with a large central vase by chains, \$18.00 E496406. Three-piece QUEEN ANNE Tea Service on a fine silver-plated Tray, \$50.00 E496407. Tea Pot, Sugar and Cream only, without Tray, \$32.00 E496408. Attractively simple in pattern is this 8-inch Muffin Dish of heavy