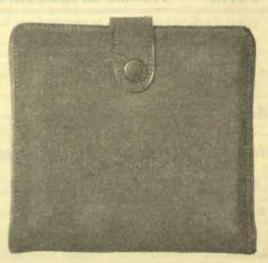

| iber,                 | Quantity | , Nan         | ie, Size | and .       | Tice of   | . ALC  | CICS WAILCE   |       |



#### O517603. LADIES' WEEK-END SLIPPERS, \$4.00

The woman who travels will find these Week-End Slippers a very real convenience. They are of gold and grey brocade and have grey suede soles. They fold into small space and slip into an easily-packed case of grey suede. Please state size when ordering. \$4.00



O517604. FLAP-OVER BAG, \$3.50

The new flap-over Bag—a very smart creation from London. It is made of pebble grain leather, has an inner frame, and is fitted with a mirror. Size, closed 5¾ x 4¼ inches. An inexpensive gift that will especially please the lady who is particular about her personal accessories, \$3.50

#### ORDER FORM IS ON THE BACK





Size, closed, 3\% x 3\% inches

# O517605. LEATHER CIGARETTE CASE, \$1.00

A surprising value is this Cigarette Case, in brown, velvet-finished hide. It holds 20 cigarettes, has steel spring sides to protect your cigarettes from crushing, and closes with a button fastener. It is good-looking, and of Birks quality throughout, yet it sells for the very modest price of, \$1.00

| Order               | r Fo             | rm RYRIE BROS.                    | , LIMITED                                   | ), To         | ORONT   | O'    | Řemitt    | ance En      | closed         | d \$                |          |  |
|---------------------|------------------|-----------------------------------|---------------------------------------------|---------------|---------|-------|-----------|-----------