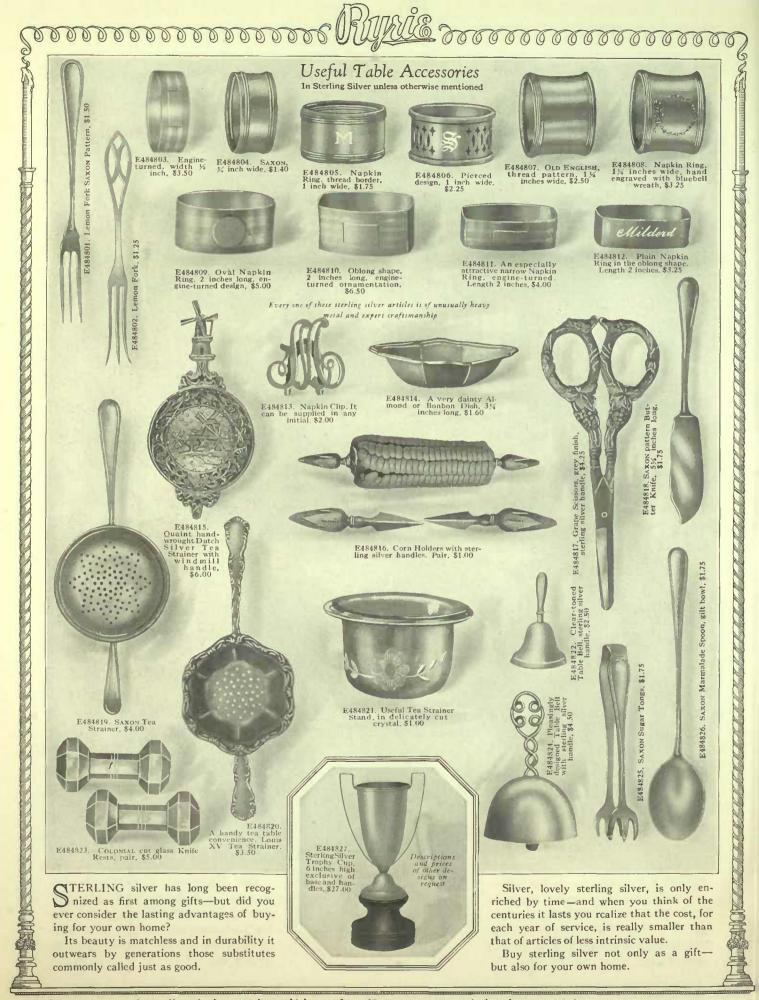

Height 7½ ins. Pair, \$26.50 E483816. The centre of this 7%-inch Cake or Sandwich Plate bears a hand engraved wreath, while the border is attractively plerced, \$18.00 E483817, Silver deposit Tea Pot Stand, \$5.00 teapot E483818. The unusual hand piercing of this Sandwich Plate will find many admirers. Diameter 8½ inches, \$22.50 E483815. Especially pleasing is this 9-inch Sandwich Plate in a new plerced design, \$25.00 TWENTY years hence the Silverware you buy today may be Our Silverware is so simple and graceful in design, so well made and "Old Fashioned"-beautifully sodurable, that after it has served you but, if you buy carefully, there is no for years and become rich in associations, it will still be a pleasure to look reason why it should not be still in at and use. perfect taste.



DODDODDODDOD BLAND BEEFEEFEEFEEFE Salts, Peppers, Mustards, etc. IN STERLING SILVER Salt Spoot Old English Salt 75 SAXON S Coloured glass linings E485806. JAMES I design Pepper, each, \$5.00 E485808. JAMES I Mustard with Spoon, \$8.00 Individual er, \$1.25 E485809. Oak Pepper Grind-er, sterling silver mounted, \$3.00 E485814. Salt or Pep-per Shaker, cut crys-tal sterling silver top, each, \$1.25 E485817. Pepper. Coloured glass linings E485818. Salt, \$2.50 E485819. Pepper, \$1.75 E485820. Salt, \$1.75 E485824. Individual Salt and Pepper in presentation case. A modestly priced gift \$6.50 E485821. An inexpensive, yet charming and useful gift. Pair of fine cut crystal Salts with sterling silver Spoons. Complete in presentation case, \$5.50 E485825. Two part of individual Saits at Peppers i