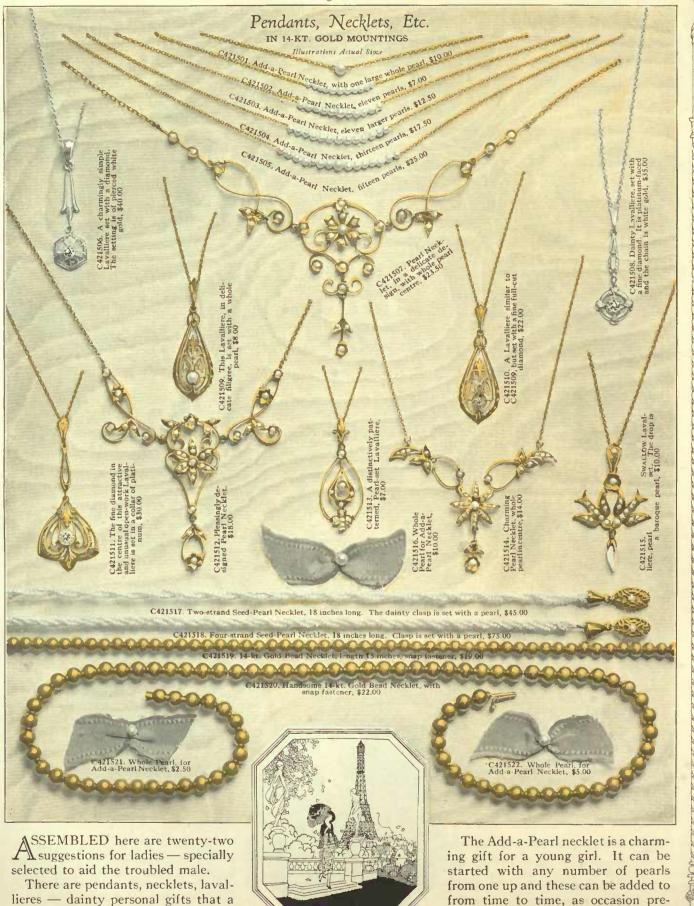

So. So. So. Sect. With a Whole C420524. Lovely sunburst Brooch, pearl-set, \$15.00 C420523. Lily-of-the-Valley pearl spray Brooch, \$9.50 A Minimes & Marian C420526. Delicately hand-plerced Bar Pin of 14-kt. gold, \$13.50 C420528. Richly pearlset sunburst Brooch. PEARLS were among the earliest jewels known to man and activities The dainty little maple leaf lace pin of tinted gold (D420503) is an inexpensive gift that records, history relates how their lustrous has always proved popular. It is a reproducbeauty has been desired and prized. tion of Canada's National Emblem in all its The majority of articles on this page are beautiful autumn colouring and is sure to pearl-set. Any one of them makes a charming personal gift. appeal to friends and acquaintances abroad.

Pendants Necklets Etc.



woman loves and treasures.

sents itself, until the string is complete.

Cuff Links, Studs, Etc. G422501. Loose connections, fancy engine-turned decoration, \$12.00 G422508. Loose connections distinctive engine-turning, \$10.00 G422509. Loose connections, engraved platinum border, \$30.00 02. Heavy substantial links, loose connections, en-graved border, \$13.50 G422503. Loose connections, engine-turned center, chased border, \$12.00 G422510. Loose connections, engine-turned, popular shape, \$9.50 G422504. Handsome black mother-of-pearl dress set, chased platinum border, \$56.50 G422505. Links only, \$20.00 G422506. Four vest buttons, \$20.00 G422507. Studs each, \$5.50 G422515. Loose connections, domed. olain. \$7,25 G422540. The same in 10-kt., \$5.25 G422511. Loose connection, flat, pl