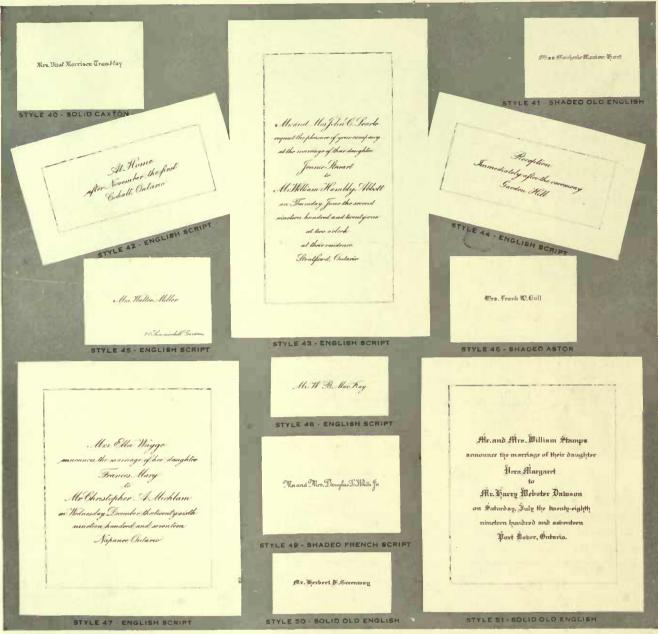

e on Stationery

IT has been said that people can be judged better by the letters they write than by their conversation. It is equally true that good stationery reflects one's personality and good taste.

Embossing your crest, monogram or address on your stationery makes it distinctive. By "embossing", an impression is raised on the paper, giving a much finer appearance than ordinary printing. Stationery can be embossed

plain or with any colour ink. In order to do this work, it is first necessary to engrave a steel "die" by hand.

Above are shown a few samples of different styles in crests, monograms and address dies. In each case the price is for making the die, which then becomes your property and can be used as desired. Prices and samples of stationery will gladly be sent on request.



#### PRINTING FROM COPPER PLATES

ENGRAVED INVITATIONS, ANNOUNCEMENTS, VISITING CARDS, ETC.

FOR all social occasions, custom demands that invitations, announcements, visiting cards, etc., be printed from handengraved copper plates instead of from ordinary type. The reason for this is easily understood as copper plate printing is so much superior in appearance to the best work done from type.

This superiority is so marked that it more than makes up for the additional cost.

Before printing any of the forms shown above, it is necessary to engrave the wording, by hand, on copper. The prints are then made, one at a time, after which the plate is cleaned and stored away for future use.

If desired, we will gladly send samples and further information.

#### PRICES ARE AS FOLLOWS:-

|