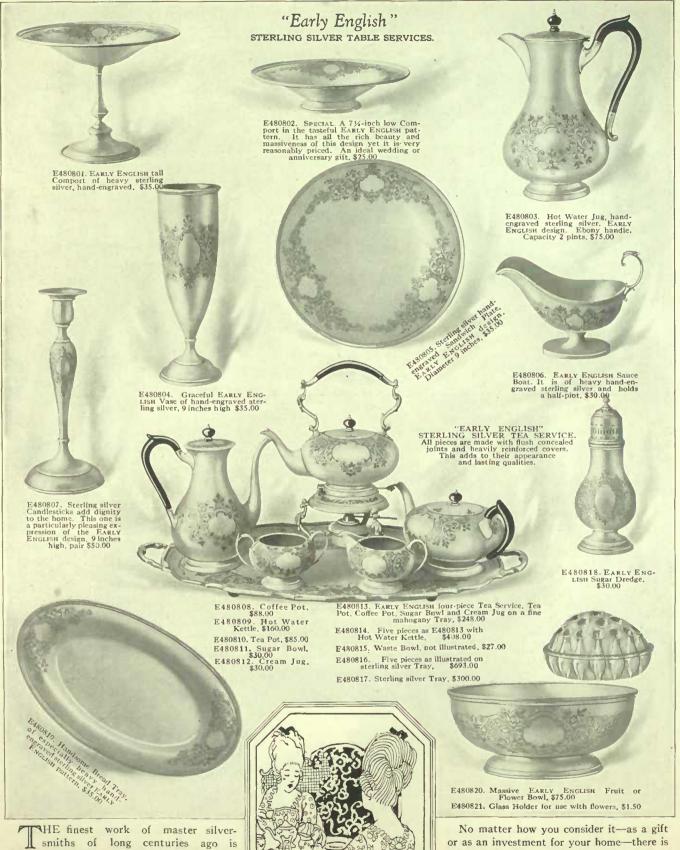

ul that they will always find a ready

welcome. The vase, No. 477106, is particularly pleasing.

The simplicity and dignity of these tasteful designs make them especially attractive. Each piece is hand-cut and polished, and every article is priced at a reasonable figure.

Fine Cut Crystal



THE Mistress of the House will prize a gift selected from this page of beautifully cut glass.

The richness of the design, the fine quality of the Belgian glass, and the excellence of the workmanship will all appeal to her. Of this, berry bowl No. 478104 is a good example.

From the standpoint of the giver, too, every article has the added advantage of sterling value for the money spent.



centre in the "family plate" of lustrous.

enduring silver

detail of their wares-the heirlooms of to-

morrow.



the inspiration behind this EARLY ENG-LISH design. The lines of the pattern are, in them-

selves, severely simple, while richness is added by carefully wrought hand-engraving. or as an investment for your home-there is nothing like silver. It is as enduring as it is beautiful.

This EARLY ENGLISH design has stood the test of time. The years will only add to its richness and dignity.





The ascension of Queen Anne to the throne of England in 1702 marked a new era in the designing of silverware. Silversmiths abandoned the florid designs of an earlier day and reverted to simple graceful lines. This QUEEN ANNE pattern embodies the best of their art.

E481803. Tea Pot, height 6½ inches, ca- E481808. Mahogany Tray, 24½ inches pacity 2½ pints, \$36.00

E481804. Hot Water Kettle, height 12 in