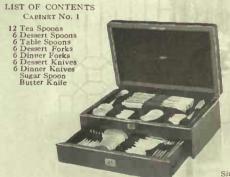

per pair,          | \$12.00 |
| 490831. Stainless Game Carvers, per pair,          | \$12.00 |
| 490031. Stainless Game Current per punt            | \$ 6.00 |

Weighing Silver

ONINE DOCCOCCOCCOCCO

## Fine Presentation Chests

THESE chests are fashioned from thoroughly seasoned oak or mahogany by expert cabinet makers in our own craftshops. Filled with lovely, lasting sterling tableware any one of them will take the place of honour among the bride's wedding gifts.

Stainless cutlery is in every instance sup-

plied.



CABINET No. 4

E491801. Heavy weight, \$373.00 E491802. Extra heavy weight, \$400.00

OLD ENGLISH PATTERN

CHANTILLY E491803. Extra heavy weight, \$462.00 E491806. Extra heavy weight, \$433.00 Sterling silver handled, stainless steel cutlery supplied with this cabinet.



Cabinet No. 1 Size 11 x 17 % inches (Solid Oak)

CABINET No. 1

SAXON PATTERN E491813. Heavy weight, \$124.00 E491814. Extra heavy weight, \$139.00

OLD ENGLISH PATTERN

ROYAL ENGRAVED PATTERN E491816. Heavy weight, \$222.00 GEORGIAN PLAIN E491817. Extra heavy weight, \$170.00 CHANTILLY PATTERN

TUDOR

ROYAL ENGRAVED PATTERN E491804. Extra heavy weight, \$618.00 GEORGIAN PLAIN

E491805. Extra heavy weight, \$478.00

E491815. Extra heavy weight, \$166.00 F491818. Extra heavy weight, \$150.00 This cahinet is supplied with white-handled stainless steel cutlery.

LIST OF CONTENTS

12 Coffee Spoons
12 Tea Spoons
12 Tea Spoons
12 Dessert Spoons
12 Teable Spoons
12 Table Spoons
12 Table Spoons
12 Dessert Forks
12 Dinner Forks
12 Dinner Forks
12 Donner Forks
13 Butter Spoons
14 Butter Spoons
15