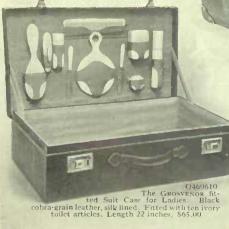

460604. Black cobra-grain cowhide Club Bag, fitted with ten toilet articles as illustrated. Ebony brushes and manicure pieces. The fittings are held in strong loops—of which there is an additional one for a safety razor. Length of bag 18 inches. depth 12 inches, 875.00 O460605. With new model GILLETTE Safety Razor, S80.00



O460606 The ABERDEEN Lady's Fitted suit Case. Fine gradity medium long-grain cowhide.

Silk lined. Fitted with thirteen ivory toilet articles. length 22 inches, \$100.00



O460607. The Windson—a lady's Travelling Bag in black cobra-grain leather, silk lined. It is 17 inches long and has two handles, brass lock and slide fasteners, \$45.00



O460609. Club Bag in fine quality leather, leather lined. It has two handles, lock and clip fasteners. 20 inches long, \$20.00



HAVE you ever noticed the appraising eye that many people cast at one's travelling equipment? No matter how old it is if it is of good quality and well made it commands instant respect.





O4697II. Gentleman's Club Bag of the finest black cowhide, leather lined. Leather corners, brass clip fasteners and lock. Length 18 inches, depth 12 inches, \$45.00

It is worth while to have good personal baggage made of handsome, durable leather. That is why we have spared no pains in selecting only the finest for this page. Every piece is excellent value at its reasonable price.

New Bags and Purses O461603. Top-handle Purse of the golder with inner frame, purse and mirror. Size 9 x 5 inches, \$10.00. O461601. This English Flap-over Bag is of tanpe suede and is fitted with a mirror. Length of bag