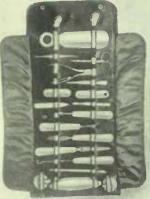

N any gift occasion you can never go far wrong if you give leather. In addition to being good-looking, lasting and durable, leather gifts always have a very definite utility that makes them valued.

One of the handiest things for a man's pocket or a lady's handbag is the "Reminder" 0457603. Its leaves are perforated into four sections and each memorandum, after it has fulfilled its purpose may be torn out and thrown away.

TOTOTOTOTOTOTOTO OF PRINCE COCCOCCOCCOCCOCC

### Manicure Sets and Dressing Cases SIZES QUOTED ARE OF THE CASE WHEN CLOSED



O458601. Ten manicure pieces, with shaped ivory handles, in a case of high-grade leather, self-lined. Size 7½ x 3½ inches, \$12.00



O458603. Manicure Roll of soft grain leather, fitted with 7 ivory handled pieces. Size 5 1/4 x 3 inches, \$5.00



O458604 SPECIAL. This satin lined Manicure Case of fine leather contains 18 pieces as illustrated Each piece has a solid ivory handle and the blades are of best quality steel. Size 8 x 3¼ Inches. A remarkable value, \$15.00



O458605. Five piece Manicure Set in a case of excellent leather. Size 5 x 24 inches, \$2.50



O458606. Gentleman's Manicure Set in fine morocco roll. Scissors, file and ebony-handled cuticle knife. 4½ x 2½ ins., \$3.75



O458607. For ten dollars this ivory fitted Manicure Roll is a really unusual value 12 high-grade pieces in a case of soft grain leather. Size 6¼ x 3 inches, \$10.00



O458608. Gentleman's Dressing Case of fine morocco leather, leather-fined. Fitted with 11 toilet articles with cbony handles. Size 1136 x 8 inches. \$35.00

O458609. Including a ne