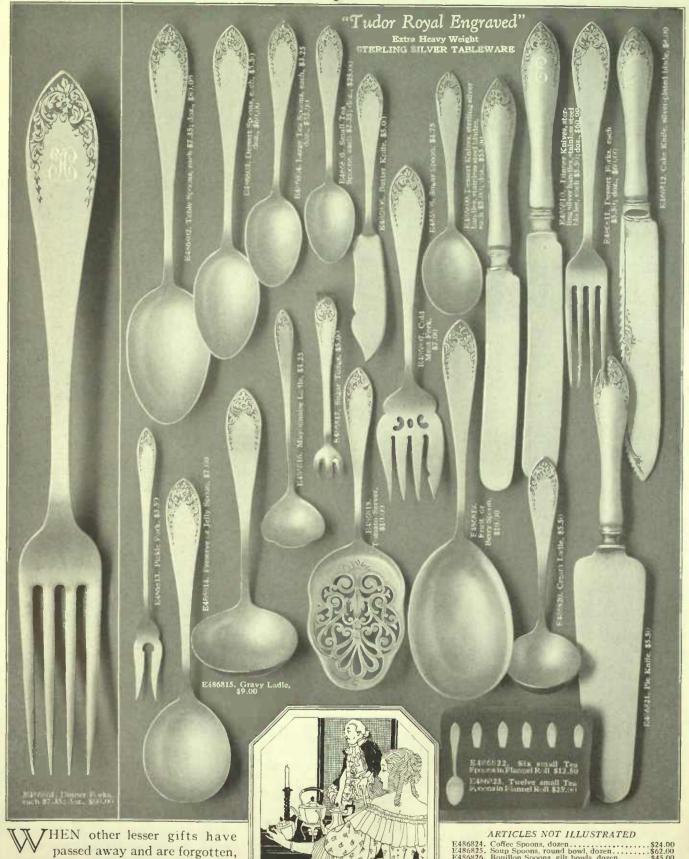

dividual Saits at Peppers in a presentation case. Not too costly, yet of the finest quality, \$12.50 Cellars, coloured glass linings, with sterling silver Spoons. In case, \$11.00 case. An always useful gift in a design that has stood the test of centuries, \$31.50 E48 8 d. Set in tastein pierced design, comin a silk lined presentation case. \$29.00 While all of these attractive articles GREAT many people feel that a A gift in sterling silver must inare of tasteful design and faultless workmanship each one is priced at a volve a considerable outlay. For moderate figure. those who like to give "good" gifts The cased sets at the bottom of the and yet do not wish to incur too much page are particularly appropriate as expense we have assembled this page. wedding gifts.

Good of the Control o



the family silver—lasting, rich in intimate tradition—still serves and will continue to serve the generations of future years.

| ARTICLES NOT ILLUSTRATED                            |
|-----------------------------------------------------|
| E486824. Coffee Spoons, dozen\$24.00                |
| E486825. Soup Spoons, round bowl, dozen\$62.00      |
| E486826. Bouillon Spoons, gilt bowls, dozen\$45.00  |
| E486827. Orange Spoons, gilt bowls, dozen\$52.00    |
| E486828. Butter Spreaders, dozen\$42.00             |
| E486829. 1ce Cream Spoons, gilt bowls, dozen\$38.00 |
| E486830. Salad Forks, dozen\$42.00                  |
| E486831. Meat Carvers, sterling handles, stainless  |
| blades, pair\$15.00                                 |
| E486832, Game Carvers, sterling handles, stainless