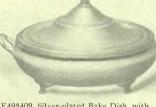

s a fireproof "Pyrex" lining, Matches casseroles, E498411 and E498415, \$5.00



E498405. Dainty JAMES I. Sugar and Cream In line silver-plate, Pair \$9.00



E498403. One of the most attractively designed of our silver-plated Casscroles in an unusual engraved design, fireproof glass lining with a cut glass cover. Just the right size for two, \$6.00



E498406. This Casserole is similar to the one just above, E498403, but is considerably larger, \$10.00



E498407. Hand-engraved Bake Dish, of heavy silver-plate. Always useful and yet distinctly ornamental, \$25.00



E498411. Oval Casserole, of fine pierced silver-plate. 8 inches diameter, "Pyrex" lining, with cut glass cover, \$10.00



E498408. The simple design of this 8-inch Candlestick gives it dignity. The pair is priced at \$10.00



E498409. Silver-plated Bake Dish, with pleasingly simple lines, \$10.00



E498414. This attractive 9-inch Pie Plate, with its "Pyrex" lining, matches casserole, E498412, and costs only, \$4.00



E498412. This moderately priced Casserole has a container of heavy silver-plate. The lining is fireproof "Pyrex," with a cnt glass cover, \$7.50



E498413. Silver-plated Sandwich Plate, in an intricate pierced design. Diameter 9 inches, \$6.00

M UCH of the silver-plated ware you sec in these pages is produced in our own craftshops. Other pieces are bought in large numbers to supply the requirements of seven shops.

In the first case economical manufacturing, and in the second, quantity buying en-ables us to offer a very superior quality at prices that compare favorably with those of less

wor