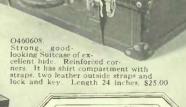

itional one for a safety razor. Length of bag 18 inches. depth 12 inches, 875.00 O460605. With new model GILLETTE Safety Razor, S80.00



O460606 The ABERDEEN Lady's Fitted suit Case. Fine gradity medium long-grain cowhide.

Silk lined. Fitted with thirteen ivory toilet articles. length 22 inches, \$100.00



O460607. The Windson—a lady's Travelling Bag in black cobra-grain leather, silk lined. It is 17 inches long and has two handles, brass lock and slide fasteners, \$45.00



O460609. Club Bag in fine quality leather, leather lined. It has two handles, lock and clip fasteners. 20 inches long, \$20.00



HAVE you ever noticed the appraising eye that many people cast at one's travelling equipment? No matter how old it is if it is of good quality and well made it commands instant respect.





O4697II. Gentleman's Club Bag of the finest black cowhide, leather lined. Leather corners, brass clip fasteners and lock. Length 18 inches, depth 12 inches, \$45.00

It is worth while to have good personal baggage made of handsome, durable leather. That is why we have spared no pains in selecting only the finest for this page. Every piece is excellent value at its reasonable price.

New Bags and Purses O461603. Top-handle Purse of the golder with inner frame, purse and mirror. Size 9 x 5 inches, \$10.00. O461601. This English Flap-over Bag is of tanpe suede and is fitted with a mirror. Length of bag 734 inches, \$5.00. O461602. A very durable silver-plated Purse in armour mesh, \$2.00. O461606. SPECIAL. From Paris has come this distinctive creation developed in delicately coloured bead