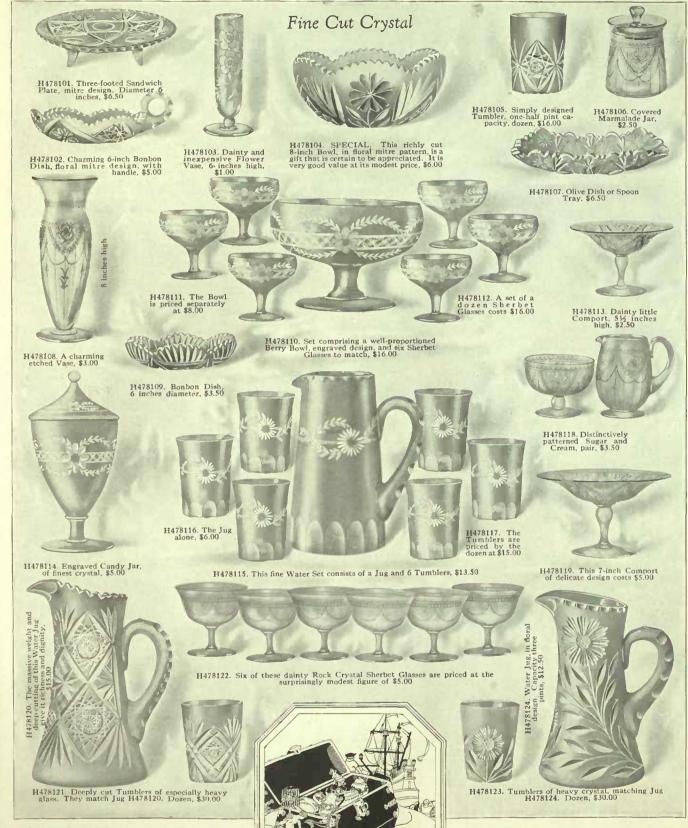

inches across, tilted to show beautiful cutting, \$4.50



H477114. Spoon Tray or Pickle Dish, 7 inches long. The illus-tration shows the reverse side, \$5.00



H477115. This beautiful Vase is 14 inches high. The floral design is cut into a blank of the finest Belgian glass, \$16.50



. Sinches in dian sa removable sining, \$12.00





HENEVER you feel doubtful about a Christmas, wedding or anniversary gift you are safe in choosing cut glass. A celery tray, a sandwich plate, or a water set are so useful that they will always find a ready

welcome. The vase, No. 477106, is particularly pleasing.

The simplicity and dignity of these tasteful designs make them especially attractive. Each piece is hand-cut and polished, and every article is priced at a reasonable figure.

Fine Cut Crystal



THE Mistress of the House will prize a gift selected from this page of beautifully cut glass.

The richness of the design, the fine quality of the Belgian glass, and the excellence of the workmanship will all appeal to her. Of this, berry bowl No. 478104 is a good example.

From the standpoint of the giver, too, every article has the added advantage of sterling value for the money spent.



centre in the "family plate" of lustrous.

enduring silver

detail of their wares-the heirlooms of to-

morrow.



the inspiration behind this EARLY ENG-LISH design. The lines of the pattern are, in them-

selves, severely simple, while richness is added by carefully wrought hand-engraving. or as an investment for your home-there is nothing like silver. It is as enduring as it is beautiful.

This EARL