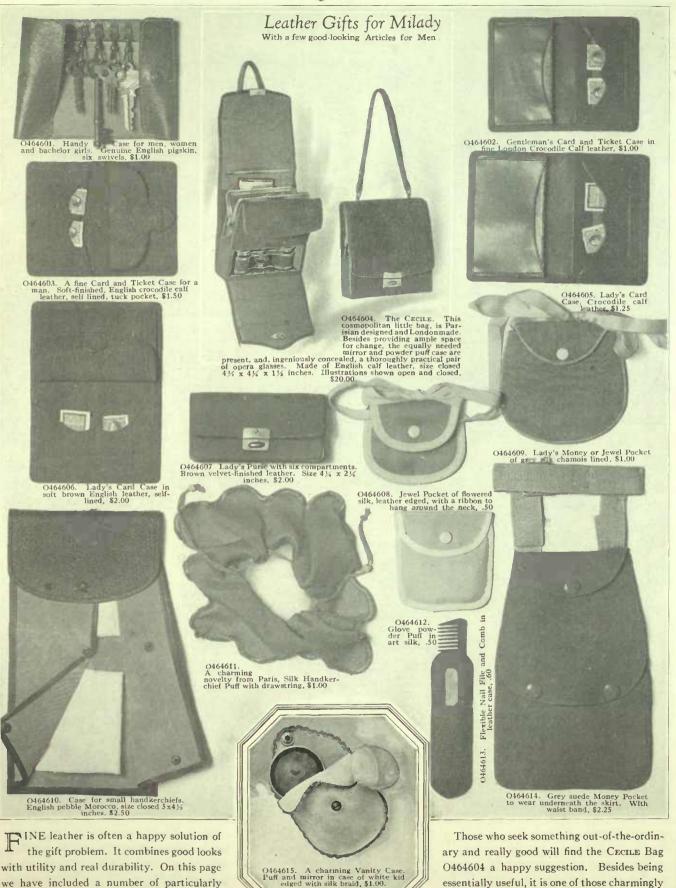

Bag, Jack silk and cotton mixture. Covered frame and mirror. Size 8 x 932 inches, \$7.50. HERE is a page of handbags from London and Paris—six-It may interest you to know that we delayed making up this page for teen articles, each specially chosen several weeks, awaiting the arrival of for style, quality and durability. Bag O461606, from France. This They are all good-looking, well-made smart creation, distinctively Parisian, and reasonably priced. sells for a surprisingly small price.



they come in cases of finest leather.

suggestions gathered on this page



Care in every detail of manufacture

ensures their lasting good appearance

and excellent wearing qualities.

O463603 is just the gift for the man

who goes on frequent journeys. It will

keep his ties always fresh and unsoiled.



new things that appeal to Milady's taste for

the smart and attractive.

regardless of price.

feminine gifts - each of the same fine quality

DODODODODODO BILLIO DE CECECECE CECECECE CECECE Inexpensive Gifts E465401. Attractively priced Bread Tray in fine silver plate. Length 11½ inches, \$4.50 E465408. Silver-plated Comport in a pleasing pierced design. Diameter 6½ inches, \$4.00 E465405. 4% inches high. \$1.50 E465406. Silver-plated Tea Strainer and Stand, \$2.50 E465407. Attractive Comport, pierced design, in fine silver plate. Diameter, 4 ½ inches, \$3.25 inc high 465410. thigh. E465402 to 5 are a series of graceful Trumpet Vases In fine silver plate. Inch 25 E465412.

naiseBowl in fine
silver with glass lining and silver
plated spoon, \$5.00 7.7% E465402. E465413. Toast Rack, heavi