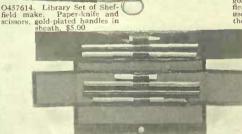

t edges, \$1.75

Equipped with address and memorandum books, paper knife, pen and blotting pad. Pockets for paper and envelopes, leather bandles, lock and key.

O457610 Attache Writing Case of seal-grain leatherfitted as illustrated. Closed 12 x 3 inches, \$10.00







O457608. Shopping List, fine leather cover. With pencil, .75. Refills, .05



O457611. Leather covered Penwiper, gold stamped in a fleur-de-lis design. An useful accessory for the writing table, .60



O457612. Writing Case in finest English pebble-grain Morocco with gussetted pockets. Blotting pad, pen, pencil lock and key. Leather handles. Size 93/4 x 83/4 inches,



Writing Case, of pebble grain Morocco. of pockets for paper and envelopes, blotting pen holder. Closed 91, x 8 inches, \$4.50 O457613. Gussetted pad and pa



כת וופנ

O457615. A Pencil Case for the schoolboy or girl. It contains 4 pencils, pen holder, pencil guard and eraser. Size closed 8 x 2 14 inches, \$1.00



O457616. Writing Case of English scal leather, teather lined. Folding blotting address and memo books, pen and penel pookets for paper, envolopes, and stamps, with a lock and key. Closed, 109, x 8 ins.



N any gift occasion you can never go far wrong if you give leather. In addition to being good-looking, lasting and durable, leather gifts always have a very definite utility that makes them valued.

One of the handiest things for a man's pocket or a lady's handbag is the "Reminder" 0457603. Its leaves are perforated into four sections and each memorandum, after it has fulfilled its purpose may be torn out and thrown away.

TOTOTOTO