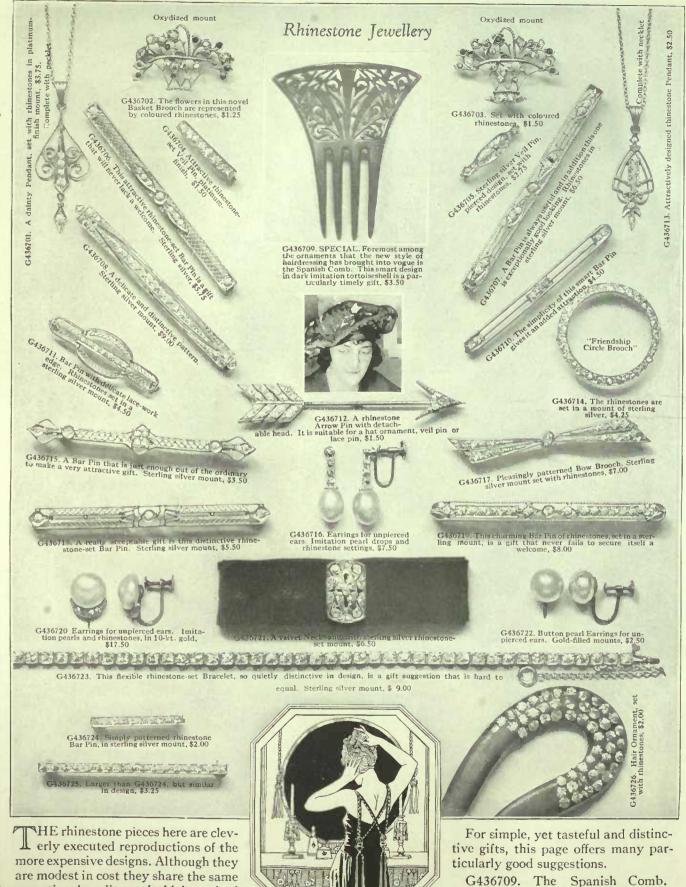

THE finer grades of De-lecta Pearls are only rivalled by the genuine Oriental gems.

Each of the lovely gift necklets shown here comes in an appropriately rich case, ready for presentation.



# "Delecta" Pearl Necklets

THE vogue for pearl strings continues. They are appropriate for every occasion, with any costume, and certain to prove a most welcome gift.

Delecta pearls are produced in Paris by a most interesting process and are, we believe, the finest of all artificial pearls. They will not break, and their lustre is not impaired by ordinary usage Every necklace is supplied in a suitable case without additional charge.

G435705, 16 inch Delecta Pearl Necklet, with 14-kt. gold barrel clasp, \$5.00

Essessessesses Offing secretares con a continue de la contraction de la contraction



jewellery.

exceptional quality as the higher priced

One of Fashion's latest decrees-is

especially smart and attractive.

Simply decree concept of this Damty Jewen 121 G437707. Sterling shver Bar Prin. enamelled with rose in Prin. natural colours, 85 G437701. Dainty Handy Pin of sterling silver. The rose design enamelled in the centre is in natural colours, 50 LING SILVER MOUNTS GA31702. Bar Pin afer. Glassives so amelled. g si oval Brooch G437713. Attractive Butterfly Brooch Sterling silver mount enamelled in colours \$1.00 G437711. Unusual Brooch in sterling silver and ensmel, .50 G437746. Bar Pin sterling silver with imitation amethyst centre, .75 G437715. Gold-filled Handy Pins, set with imitation nmethyst, pair, \$1.00 G437717. Gold-filled Col-lar Pins, pair, .75 G437720. Gold-fil