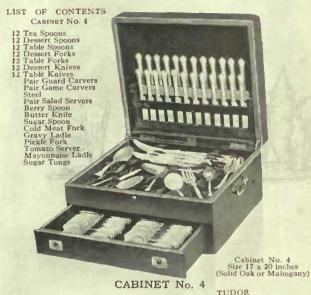

poons, dozen                     | \$33.00 |
| 490827. Soup Spoons, round bowl, per dozen         | \$36.50 |
| 490828. Oyster Forks, dozen                        | \$20.00 |
| 490829. Salad Forks, dozen                         | \$35.00 |
| 490830. Stainless Meat Carvers, per pair,          | \$12.00 |
| 490831. Stainless Game Carvers, per pair,          | \$12.00 |
| 490031. Stainless Game Current per punt            | \$ 6.00 |

Weighing Silver

ONINE DOCCOCCOCCOCCO

## Fine Presentation Chests

THESE chests are fashioned from thoroughly seasoned oak or mahogany by expert cabinet makers in our own craftshops. Filled with lovely, lasting sterling tableware any one of them will take the place of honour among the bride's wedding gifts.

Stainless cutlery is in every instance sup-

plied.



CABINET No. 4

E491801. Heavy weight, \$373.00 E491802. Extra heavy weight, \$400.00

OLD ENGLISH PATTERN

CHANTILLY E491803. Extra heavy weight, \$462.00 E491806. Extra heavy weight, \$433.00 Sterling silver handled, stainless steel cutlery supplied with this cabinet.



Cabinet No. 1 Size 11 x 17 % inches (Solid Oak)

CABINET No. 1

SAXON PATTERN E491813. Heavy weight, \$124.00 E491814. Extra heavy weight, \$139.00

OLD ENGLISH PATTERN

ROYAL ENGRAVED PATTERN E491816. Heavy weight, \$222.00 GEORGIAN PLAIN E491817. Extra heavy weight, \$170.00 CHANTILLY PATTERN

TUDOR

ROYAL ENGRAVED PATTERN E491804. Extra heavy weight, \$618.00 GEORGIAN PLAIN

E491805. Extra heavy weight, \$478.00

E491815. Extra heavy weight, \$166.00 F491818. Extra heavy weight, \$150.00 This cahinet is supplied with