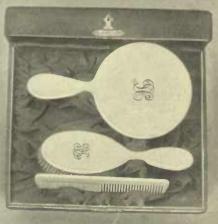

appropriate.

Engravedinitials, blue enamel filled, add a final touch of dainty perfection to your gift.

We have always regretted that in displaying things like ivory, we cannot show you the actual pieces. An illustration falls so far short if the control of doing it justice.

Limited space forbits us to illustrate examples of the many lovely sets of decorated ivory that we stock. Particulars of these will be sent to anyone interested.

#### GUARANTEED PERFECTION

ALTHOUGH our dia-monds are bought in large quantities in order to give you advantages in price, they are not selected collectively

Each stone must pass an expert, critical examination before it is allowed to enter our stock.

Thus you get a diamond of guaranteed perfection, yet at even less cost than a stone of doubtful merit



D445706. This modestly priced three-piece Set is very popular with its engraved two-letter monogram. It is just as attractive in appearance as it is useful, \$21.50; without monogram, \$19.00

IVORY ENGRAVING PRICES

per Letter

Blue—the most suitable colour—is used in filling engraved initials unless you order otherwise.

|                           |      | Entwined | Old     |
|---------------------------|------|----------|---------|
|                           |      | Script   | English |
| Mirror                    |      | .60      | .75     |
| Hair Brush, Clothes Brush | 1    | .45      | .60     |
| Military Brush, Puff Jar. |      | .45      | .60     |
| Soap Box, Jewel Case, Ta  | lcum |          |         |
| Holder                    |      | .45      | .60     |
| Hair Re