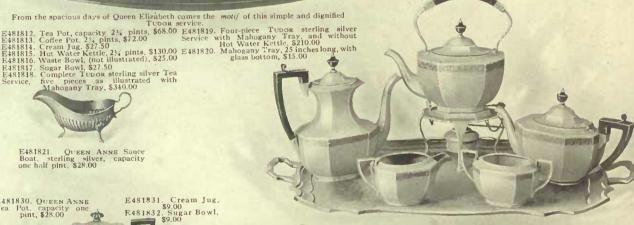

13.50

E481805. Coftee Pot, height 9 inches, ca- E481810. QUEEN ANNE sterling silver Tea Service of four pieces with Mahogany Tray and without Hot Water Kettle, \$15.00

E481807. Cream, \$15.00

E481801. QUEEN ANNE sterling silver Tea Service, five pieces as illustrated with Mahogany Tray, \$236.00





E481821. QUEEN ANNE Sauce Boat, sterling silver, capacity one half pint, \$28.00



E481833. Round Mahog-any Tray, 14-inches in diameter, with glass bot-tom, \$10.00

F481834. QUEEN ANNE sterling silver Afternoon Tea Service, three pieces and Tray, \$56.00

AMILY SILVER - what a pride its possession engenders! Around it are woven the traditions of centuries and generations and each new piece gradually acquires a wealth of sentiment with which the memory of the donor is forever associated.



The graceful lines of the Tudor Service are enhanced by a delicate hand of engraving.

The set matches the Tudor Engraved tableware illustrated on page 86.

E481822. Coffee Pot, 9 inches, \$82.00

E481823. Hot Water Kettle. Stand and Lamp complete, \$150.00

E481824. Tea Pot, 6 inches, \$35.00

E481825. Cream Jug, 3½ inches, \$33.00

E481826. Sugar Bowl, height 3½ inches, \$33.00

E481827. Silver-plated Tray, length 22 inches, \$110.00
E481828. TUDOR ENGRAVED four-piece sterling silver Tea Set with silver-plated Tray and without Hot Water Kettle, \$33.00
E481829. Complete Tudor Engraved sterling silver Tea Service of five pieces as illustrated with silver-plated Tray, \$483.00



It becomes an imperishable heirloom, only enriched by the passing of years.



Sterling Silver for the Table