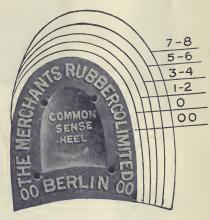

### MERCHANTS COMMON SENSE RUBBER HEELS

Men's Standard, black

\$2.25 per doz. pair

(Actual Size)

Prices on Rubber Heels subject to a discount of 10% and 2% for cash.

## MERCHANTS COMMON SENSE RUBBER HEELS

Men's Military, black - - - 2.00 per doz. pair Prices on Rubber Heels subject to a discount of 10% and 2% for cash.