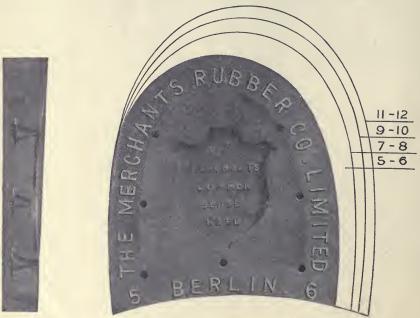

## BERLIN RUBBER HEELS

Women's Berlin, black \$1.50 per doz. pair (Actual Size)

Prices on Rubber Heels subject to a discount of 10% and 2% for cash.