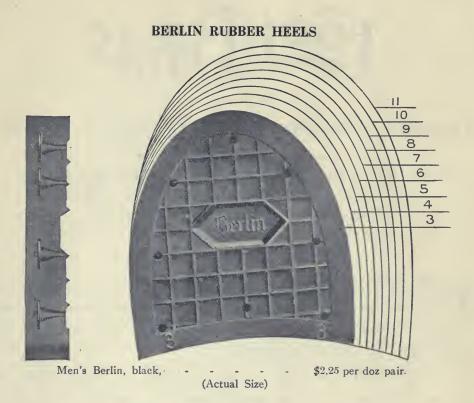

The remarkable increase in the sales of Rubber Heels has necessitated the broadening and increasing of our manufacturing facilities. For years we have tested and experimented, until we have produced an ideal high-grade quality heel that will give the maximum wear. The heels depicted herein are actual size.

## BERLIN RUBBER HEELS

Women's Berlin, black \$1.50 per doz. pair (Actual Size)

Prices on Rubber Heels subject to a discount of 10% and 2% for cash.