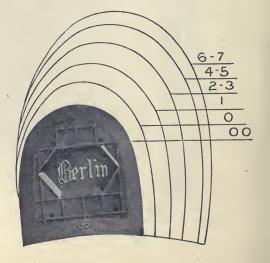

## BERLIN RUBBER HEELS

Women's Berlin, black \$1.50 per doz. pair (Actual Size)

Prices on Rubber Heels subject to a discount of 10% and 2% for cash.