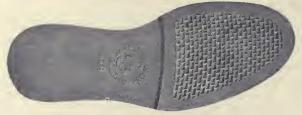

### RUBBER SOLES

We anticipate an unusual demand for Rubber Soles this Season. Persons whose occupations keep them continually in the open, find much satisfaction and comfort in their use. Made of real rubber they are not only impervious to snow and water, thus keeping the feet dry, but by strengthening the foot-hold, minimize the dangers from wet and slippery pavements.

Better order a few dozen to-day.

## MEN'S JACQUES CARTIER SOLES

Three quarter length, grey - - - - \$4.75 per doz. pair Full length, grey - - - - - 5.75 per doz. pair Prices subject to a discount of 2% for cash.