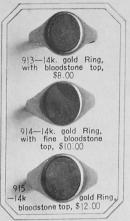

908—New shape bloodstone Ring, |4k. gold, engraved shoulder, \$||.00

909—14k. white gold Ring with synthetic sapphire, \$15.00

910—10k. white gold Ring with 14k. white gold top, \$10.00

9||-|4k. white gold Ring, hand engraved sides, \$|2.00

912-14k. gold Ring, with curved bloodstone top, \$18.00

903—Massive | 4k. gold Signet Ring, suitable for crests, \$12.00

916—10k. gold Ring. set with synthetic sapphire, the sides are finely engraved, \$8.00

917—Synthetic Ruby Ring, in 10k. gold, \$10.00. |4k. gold, \$12.00

19—A genuine aquamarine in 4k. white gold mount, hand ngraved top and sides, \$15.00

Agenuine aquamarine with a diamond on each side, 18k. white gold, \$35.00

920—A very handsome, genuine aquamarine, in 14k, white gold, exceptional value at \$20.00

2—A bloodstone Ring for boy girl, 14k. gold mount, with engraved sides, \$6.50

923—A fine bloodstone, mounted in 14k: gold, with hand engraved sides, \$10.00