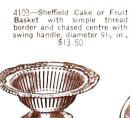

n. Salver only, \$27.50; Salts and Spoons, pair, \$14.00; Peppers, pair, \$14.00; Mustard Pot and Spoon, \$12.00





4104—Dainty BonBon Dish oblong shape, pierced in a conventional Old Sheffield design, length 6¼ in., \$6.50

Being pioneers in the Jewellery Trade in the selling of Old Silven and Sheffield Plate we view the growth of this business as an indica-tion of the confidence shown by our many customers



4102—A Console Set of exceedingly beautiful design. It embodies that richness of character only found in the finest reproductions of Old Sheffield Plate. The Bowl is 814 in in diameter with a band of fine hand engraving. The Candlesticks are 314 in. high and decorated with scroll mountings. Set complete with Candless, \$35.00; Bowl only, \$25.00; Candlesticks only, pair. \$10.00



4105—BonBon Dish of Sheffield Reproduction, straight bar piercing and silver mount in Gadroon and Shell pattern, 414 in., diameter, \$6.00



We are in the mar-ket at all times to purchase for cash genuine Old Silver and Sheffield Plate

4108—A lovely cut glass Decanter and Coaster in a reproduction of an 18th century design, complete with sterling silver label, \$27.50; Decanter, \$15.00; Coaster, \$9.00; Label (with any name), \$3.50



4||3—An attractive Toast Rack, reproduction of an old Sheffield pattern, 5½ ins. long, holding six pieces of toast, \$12.50



SHAPE 14-A fine old pattern Butter Dish with pierced border, and silver plated knife, \$10.00



4115—A Sugar Shaker of unusual merit, engraved design, height 7½ ins., \$10.00

## A Few Pieces The Ellis Antique Shop

4107—Hand c