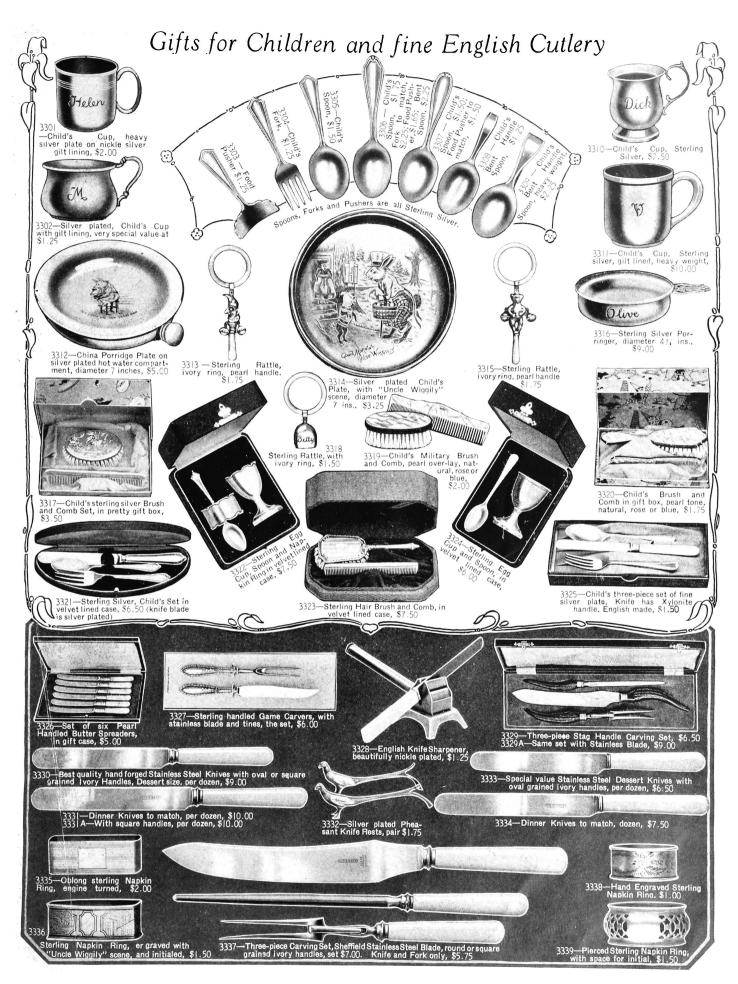

ase, very useful for a gentleman when travelling, \$3.50



2328—Bridge Set with two packs of Cards and Score Pad, in leather case, \$3.50



2329—Brass Desk or Boudoir Lamp, with hammered Brass Shade, complete with cord, \$3.50



2325—English Brass Hot Water Kettle, with amber handle, capacity two pints, very special value at \$3.50



2330—GlassSandwich or Cake Plate, with decorated border, and centre handle, \$3.50











25]3—An unusually good looking Clock in finely finished hand rubbed mahogany case, height 9 ½ ins., base 20 ins. with 5 ½ inch silver dial with raised gold figures and skeleton hands, and contains a high grade self-adjusting. New Haven movement, striking hours and half-hours on rich toned chime rods, \$18.00







Ellis Bros.' Annual Gift Book (Page 28)











# Lovely Designs in Sterling Silver Dresserware



We illustrate on this and the succeeding page, eight lovely patterns of sterling silver Dresserware, which we believe, for design, weight and finish, are unexcelled. The bristles used in the brushes are of the finest and each pattern is manufactured of silver of most generous weight. We welcome comparison of quality and value at all times.

|                           | Glad-<br>stone | Ellis<br>Special | Fleurette | 400     | Claren- | Renfrew | Willing- | Chelten- |
|---------------------------|----------------|------------------|-----------|---------|---------|---------|----------|----------|
| MIRROR.                   | \$18 00        | \$20.00.         | \$21.00   |         | \$21.00 | \$23.00 | \$25.00. | 824 00   |
| HAIR BRUSH