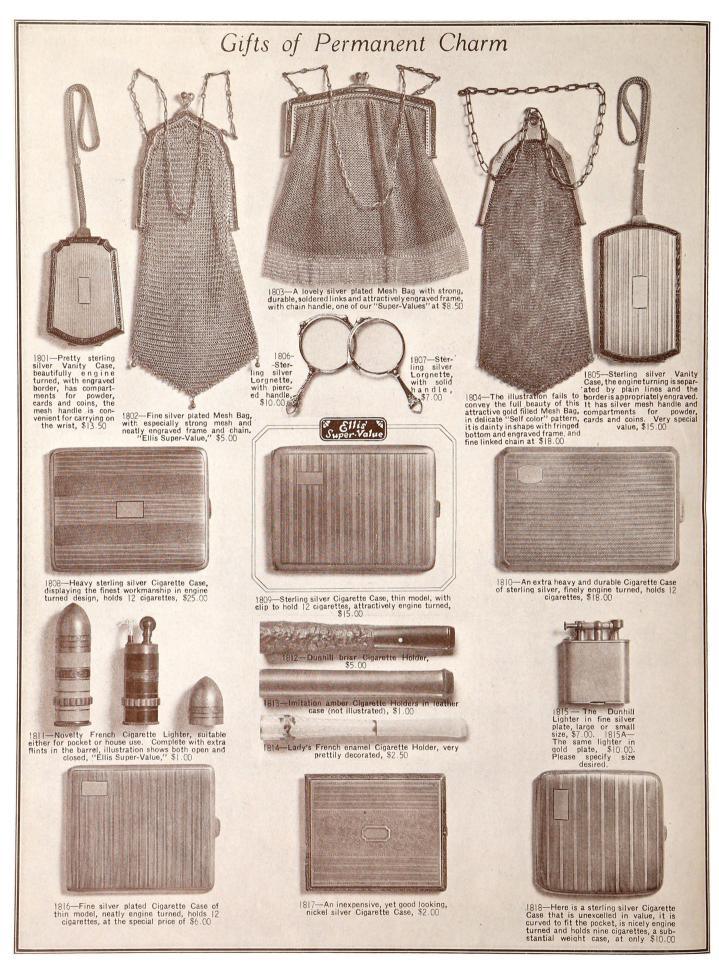

thetic ruby adorns this |4k. white gold Ring, with hand engraved sides, \$8.00

927—A real amethyst of good color in a |4k. white gold mounting, another pretty another pretty new design, \$12.00



93|—A synthetic emerald with a dia-mond on each side, in a beautifully en-graved 18k. white gold mounting, "Ellis Super-Value," \$35.00

930—A ring of 14k. gold, with white gold top in which is mounted an oblong onyx with a diamond in the centre. "Ellis Super-Value" \$15.00



remarkable value, containing a genuine amethyst, in 14k. gold, with engraved white gold border, \$8.50.
929A—The same ring with topaz stone, \$8.50



932—A pretty synthetic sapphire in |4k, white gold mounting, neatly engraved, at the special price of \$25.00

For Diamond Set Wedding Rings, see Page 7.

























1914—A very finely finished, natural ebony, Toilet Set for men; pair of military brushes, hat brush, cloth brush and comb, complete in handsome lined case, very special value at \$10.00



1925—Poker Set, holding two hundred chips, in mahogany finished case, \$12.50





Malacca no band, -Gentleman's | with sterlin

1938—"Yardley's" Toilet Set for men, consisting of lotion, talcum powder and shaving stick, \$2.00





1910—Accurate Pocket Compass, nickel plated case. A useful gift for the sportsman, \$1.50



1915—English brass Ash Trays, assorted decora-tions, \$1.00





| 1920—Nickel plated Cock-tail Shaker with cups, lemon reamer and sugar box, in leather case, \$6.00



|9||—Black or natural, ebony Military Brushes, in leather case, \$6.00





| 1906—Britannia Metal Flasks, sha