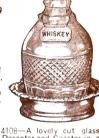

oblong shape, pierced in a conventional Old Sheffield design, length 6¼ in., \$6.50

Being pioneers in the Jewellery Trade in the selling of Old Silven and Sheffield Plate we view the growth of this business as an indica-tion of the confidence shown by our many customers



4102—A Console Set of exceedingly beautiful design. It embodies that richness of character only found in the finest reproductions of Old Sheffield Plate. The Bowl is 814 in in diameter with a band of fine hand engraving. The Candlesticks are 314 in. high and decorated with scroll mountings. Set complete with Candless, \$35.00; Bowl only, \$25.00; Candlesticks only, pair. \$10.00



4105—BonBon Dish of Sheffield Reproduction, straight bar piercing and silver mount in Gadroon and Shell pattern, 414 in., diameter, \$6.00



We are in the mar-ket at all times to purchase for cash genuine Old Silver and Sheffield Plate

4108—A lovely cut glass Decanter and Coaster in a reproduction of an 18th century design, complete with sterling silver label, \$27.50; Decanter, \$15.00; Coaster, \$9.00; Label (with any name), \$3.50



4||3—An attractive Toast Rack, reproduction of an old Sheffield pattern, 5½ ins. long, holding six pieces of toast, \$12.50



SHAPE 14-A fine old pattern Butter Dish with pierced border, and silver plated knife, \$10.00



4115—A Sugar Shaker of unusual merit, engraved design, height 7½ ins., \$10.00

## A Few Pieces The Ellis Antique Shop

4107—Hand chased Coffee Service and Tray of very graceful appearance. Another authentic reproduction of Old Sheffield Plate. The Tray is bordered with a