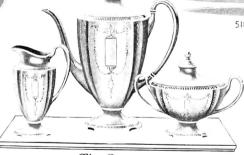

tra Teaspoons added—making a 32-piece set, \$44.50

## Community Plate



"The Foursome A Complete Service for Four 5101—Comprising four each Dessert Spoons, Dessert Forks, Dessert Knives (hollow handles, stainless blades) eight Teaspoons, one Sugar Spoon and one Butter Knife, in any Community pattern, complete in this handsome Utility Tray, \$30.50



The "Smart Set' Silver Service
5102—This substantial Tray contains 43 essential pieces comprising a correct service for six. There are 6 each Dessert Spons, Dessert Forks, Salad Forks, Butter Spreaders, Dessert Knives (with hollow handles and stainless blades), 12 Teaspoons and one Sugar Tongs—in any pattern of Community Plate—complete in glass lined Tray. 550-25. Can also be supplied in 26-piece service, \$41.25; or 32-piece set, \$45.50.



The Grosvenor

5107—This handsom Tea Set has been created to give you a complete service in the Grosvenor or Adam Design which Flatware it matches. The simple lines and chaste dignity of this Service will fit into the most exclusive dining room appointments. The three pieces are \$85.00. Teapot, \$40.00: Cream Jug, \$20.00; Sugar Bowl, \$25.00



5109—Six Teaspoons in any design Community Plate, engraved with a Script or Old English Letter in non-tarnishing flannel roll, \$4.25

All Dozen and Half Dozen Sets of Flat-ware are supplied in non-tarnishing flannel rolls without extra charge. For price list of all patterns see page 50.



5105—Individual Butter Spreaders in any Community Design—set of six, \$7.50 (Bird of Paradise design illustrated)

·200

5106—Cold Meat Forkin any Community