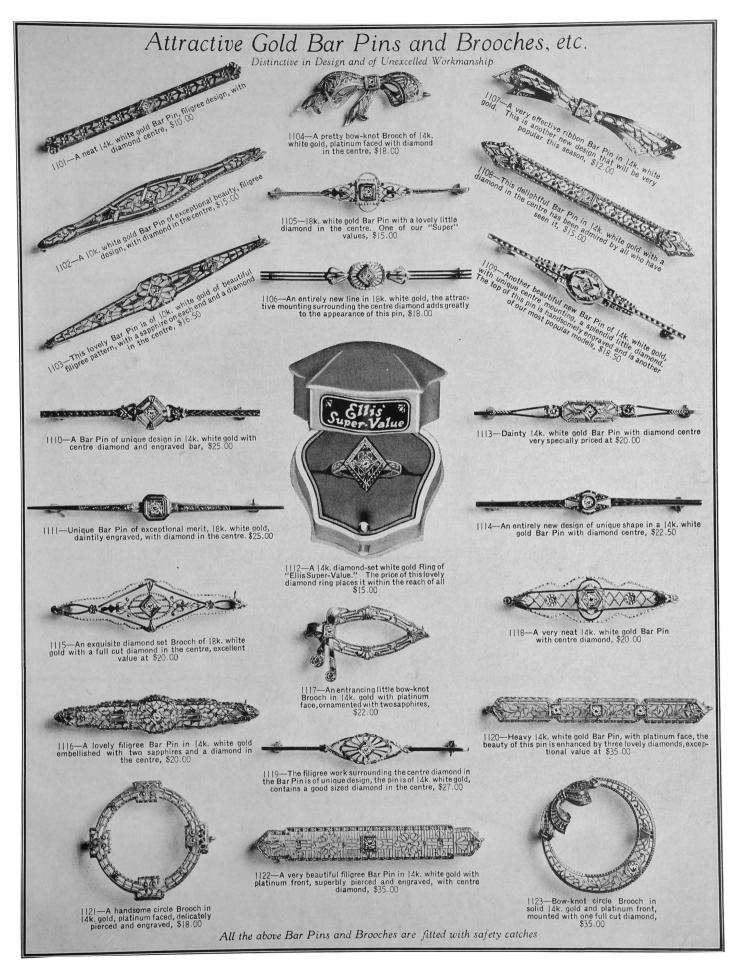

.



924—A synthetic ruby adorns this |4k. white gold Ring, with hand engraved sides, \$8.00

927—A real amethyst of good color in a |4k. white gold mounting, another pretty another pretty new design, \$12.00



93|—A synthetic emerald with a dia-mond on each side, in a beautifully en-graved 18k. white gold mounting, "Ellis Super-Value," \$35.00

930—A ring of 14k. gold, with white gold top in which is mounted an oblong onyx with a diamond in the centre. "Ellis Super-Value" \$15.00



remarkable value, containing a genuine amethyst, in 14k. gold, with engraved white gold border, \$8.50.
929A—The same ring with topaz stone, \$8.50



932—A pretty synthetic sapphire in |4k, white gold mounting, neatly engraved, at the special price of \$25.00

For Diamond Set Wedding Rings, see Page 7.

























1914—A very finely finished, natural ebony, Toilet Set for men; pair of military brushes, hat brush, cloth brush and comb, complete in handsome lined case, very special value at \$10.00



1925—Poker Set, holding two hundred chips, in mahogany finished case, \$12.50





Malacca no band, -Gentleman's | with sterlin

1938—"Yardley's" Toilet Set for men, consisting of lotion, talcum powder and shaving stick, \$2.00





1910—Accurate Pocket Compass, nickel plated case. A useful gift for the sportsman, \$1.50



1915—English brass Ash Trays, assorted decora-tions, \$1.00





| 1920—Nickel plated Cock-tail Shaker with cups, lemon reamer and sugar box, in leather case, \$6.00



|9||—Black or natural, ebony Military Brushes, in leather case, \$6.00





| 1906—Britannia Met