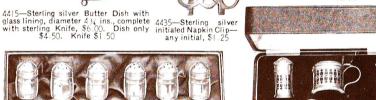

apot, Sugar and Cream, only \$75.00. Coffee Pot, \$55.00. The Tray is of fine silver plate with chased centre, length 20 inches, \$34.00. The five pieces complete, \$164.00 4212—Hall marked Sweet Dish with beautifully pierced border, length 5½ ins., very substantial weight, \$12.50 42|3—Centre handle, sterling silver, Macaroon Dish of heavy weight, diameter 7½ ins., \$18.00 42 4216—Hall marked Sugar Shaker, hand engraved, height 6½ ins., \$15.00 4216A—7½ inches high, \$20.00



Ellis Bros.' Annual Gift Book (Page 42)

4220—Hall marked Coffee Service with tray, \$105.00. Three pieceset, \$60.00. Tray, \$45.00

4205—Hall marked silver Candle Sticks, height 8 inches, pair \$10.00

42||—Hall mark-ed Sugar Shaker, height 7¾ ins., \$13.50

THIRTY-FIFTH YEAR WEDDING ANNIVERSARY-**EMERALD** 







4420—3 pair sterling silver Salts and Peppers in lined gift box "Ellis Super-value," \$2.50

4424-Sterling handle Grape Shears, \$4.00



4421—Hall marked silver Condiment Set-2 Salt Cellars and Spoons—2 Peppers Mustard Pot and Spoon, in velvet lined case \$15.00





4418—Hall marked silver Toast Rack, length 5½ ins., \$6 00

4419—Bottle Opener and Cork Screw, sterling cap, \$2.00

4407—Cut glass Salt and Pepper set with Sterling and pearl tops, pair \$1 00

4422—3 pair sterling silver Salts and Peppers in lined gift box "Ellis Super-value", \$3.50



4429-Sterling handle Bottle Opener, \$1.50





4425—Sterling handle Bread Knife with fine saw edge, \$1.50

4423—Sterling handle Corn Holders,



4432—Olive wood Salad Servers, sterling silver handles, in lined gift case, the set, \$3.50