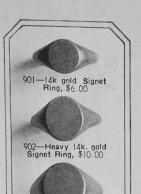

# Rings of Superlative Value

904—Handsome Signet Ring for boy, 10k. gold, with engraved sides, \$5.00

905—Fancy | 0k. gold Signet Ring, with | 8k. white gold top, \$7.00

907—"The very latest" | 0k. gold initial Ring, with onyx top, any initial in gold,