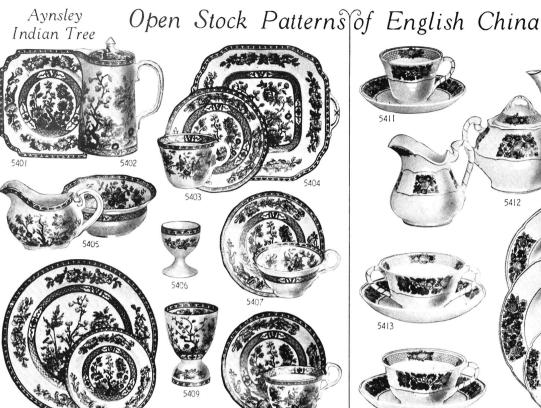

# Worth while Gifts at \$3.50

2301—Swing handle Macaroon Dish, heavily plated on nickle silver, dia-meter 81/4 inches, \$3.50

2302—A neat Brittannia Metal Flask that is shaped to fit the pocket, holds 8 oz., \$3.50

2303—Attractive Candlesticks of fine Silver Plate on Nickle Silver, pierced and embossed decoration, height  $|\frac{1}{24}$  in., base  $4\frac{1}{4}$  in., including candles, \$3.50 pair.

2304—Tall plated Salt and Pepper Shakers, height 6 inches. in lined gift box, \$3.50

2305—Handsome Fruit or Cake Comport in pierced design, diameter 814 in., \$3.50

The same

2306—Pyrex Pie Plate in beautiful silver plated Container, diameter 8½ inches, \$3.50

2307—Silver plated Candlesticks, height  $6\,\%_4$  in., complete with candles, pair \$3.50