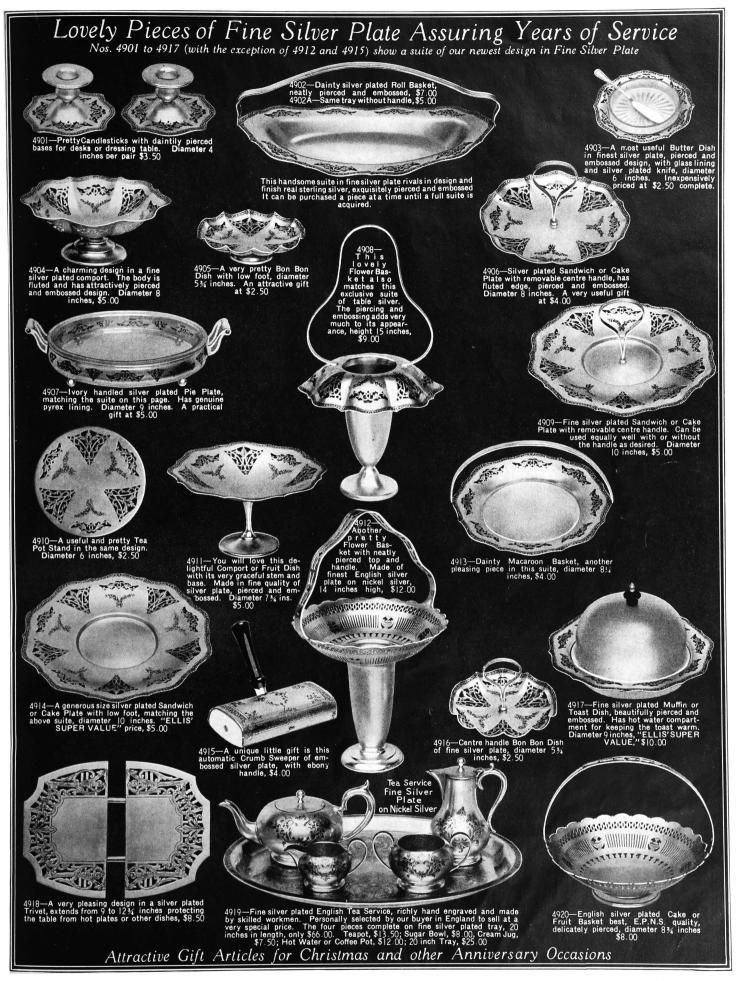

diameter 512 ins., \$1.00 4825—English, silver plated Toast Rack, very pretty design, length 7 ins., \$3.50 ish ins., Slow 4826—Silver plated Mayonnaise Dish and Ladle of English make, glass lining, diameter 414 ins., \$2.50 4828—Three piece, English, Carving Set, medium, size for steak or game, with stag handles, in handsome presentation case, at the special price of \$4.50 4829—A serviceable Beverage Shaker, silver plated on nickel silver, \$4.50. 4829A—Nickel plated, \$2.50 4830—Splendid value in a silver plated Water Pitcher, capacity three pints, \$8.50 4827—Fine silver plated Sandwich Plate with neatly pierced border, diameter 8 ins., "Ellis Super-Value" \$2.50

The following numbers can be delivered anywhere in United States at the prices shown, Nos. 4803-4805-4822-4824-4829-4830





Any Community or Rogers' 1847 plated flatware can be delivered anywhere in United States at the prices quoted here.  $(Page\ 50)$ 

We engrave one Plain Script or Old English letter free on each piece of Flatware. For monograms, crests and other more elaborate engraving see inside of back cover. Please state whether engraving is desired old or new way.



5103—Individual Salad Forks in any Com-munity design, set of six, \$8.00 (Grosvenor design illustrated)

Cit In Orbisis

Paul Revere



5104—Gravy Ladle in any Community Design, \$3.25 (Hampton Court design illustrated)



"The Home and Hostess Set" 1 ITE TIOTHE GRIG TIOSCESS SEL 5108—This Set comprises 26 pieces—six each Teaspoons, Dessert Spoons, Dessert Forks, Dessert Knives (with hollow handles and stainless blades) and one each B