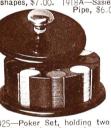

1925—Poker Set, holding two hundred chips, in mahogany finished case, \$12.50

Malacca no band, -Gentleman's | with sterlin

1938—"Yardley's" Toilet Set for men, consisting of lotion, talcum powder and shaving stick, \$2.00