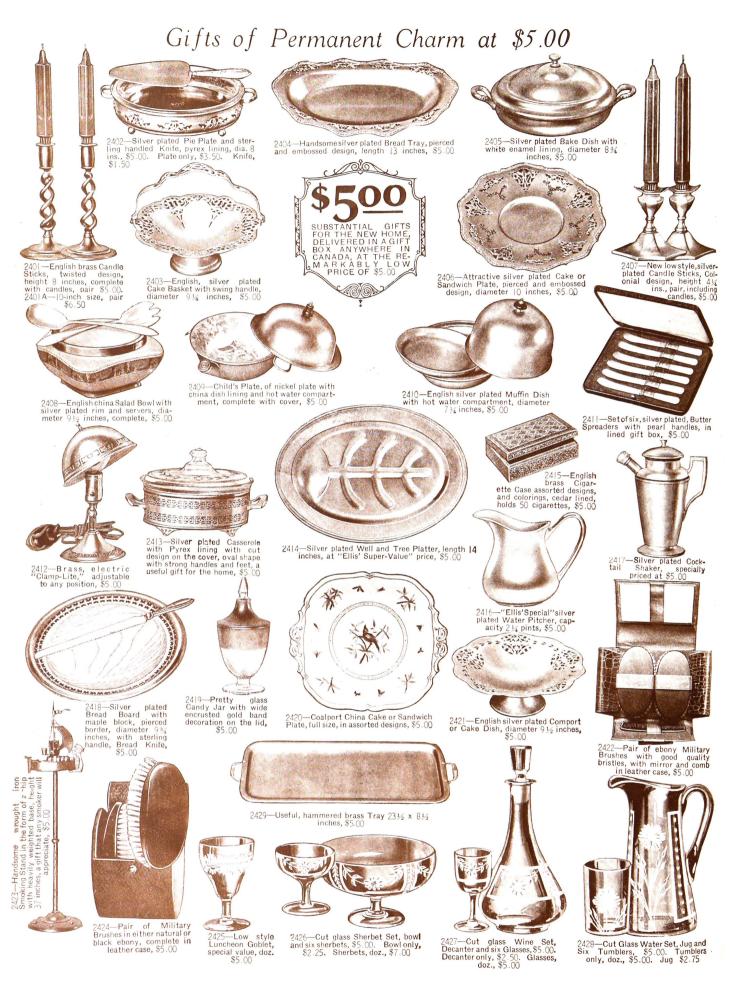

# INDEX AND INSTRUCTIONS

| AMETHYST JEWELLERY 9, 12,                                                                                                                                                                                                                                                                                                                                                                                                                                                                                                                                                                                                                                                                                                                                                                                                                              |
|--------------------------------------------------------------------------------------------------------------------------------------------------------------------------------------------------------------------------------------------------------------------------------------------------------------------------------------------------------------------------------------------------------------------------------------------------------------------------------------------------------------------------------------------------------------------------------------------------------------------------------------------------------------------------------------------------------------------------------------------------------------------------------------------------------------------------------------------------------|
| Announcement Cards                                                                                                                                                                                                                                                                                                                                                                                                                                                                                                                                                                                                                                                                                                                                                                                                                                     |
| At Home Cards                                                                                                                                                                                                                                                                                                                                                                                                                                                                                                                                                                                                                                                                                                                                                                                                                                          |
| BABY GOODS 16, 24, 33, 40, 54<br>Bags 18, 20, 52, 63<br>Bake Dishes 24, 46                                                                                                                                                                                                                                                                                                                                                                                                                                                                                                                                                                                                                                                                                                                                                                             |
| Bake Dishes                                                                                                                                                                                                                                                                                                                                                                                                                                                                                                                                                                                                                                                                                                                                                                                                                                            |
| BABY GOODS 16,24, 33, 40, 54 Bags 18, 20, 52, 63 Bake Dishes 24, 46 Bar Pins 6, 7, 11, 12, 15 Barometers 57 Baskets, silver 41, 47, 49 Beads 10, 16 Belt Buckles 13, 14, 19 Berry Spoons 38, 39, 50 Birth Month Rings 16                                                                                                                                                                                                                                                                                                                                                                                                                                                                                                                                                                                                                               |
| Bett Buckles                                                                                                                                                                                                                                                                                                                                                                                                                                                                                                                                                                                                                                                                                                                                                                                                                                           |
| 42, 44, 48, 49, 58<br>Book Ends                                                                                                                                                                                                                                                                                                                                                                                                                                                                                                                                                                                                                                                                                                                                                                                                                        |
| Bracelet Watches 30, 31, 32 Brass Ware 60 Bread Boards 24                                                                                                                                                                                                                                                                                                                                                                                                                                                                                                                                                                                                                                                                                                                                                                                              |
| Bread Trays 23, 24, 43, 47<br>Bridge Requisites 19, 20, 21                                                                                                                                                                                                                                                                                                                                                                                                                                                                                                                                                                                                                                                                                                                                                                                             |
| Bracelets Watches 30, 31, 32 Brass Ware 60 Bread Boards 24 Bread Trays 23, 24, 43, 47 Bridge Requisites 19, 20, 21 Brooches 6, 7, 11, 12, 15 Brushes, Cloth 34, 35, 36, 37, 64 Brushes, Hair 20, 23, 33, 36 Brushes, Military 19, 23, 24                                                                                                                                                                                                                                                                                                                                                                                                                                                                                                                                                                                                               |
| Brushes, Cloth 34, 35, 36, 37, 64<br>Brushes, Hair 20, 23, 33, 34<br>35, 36, 37<br>Brushes, Military 19, 23, 24,<br>Butter Dishes 21, 41, 43, 44,                                                                                                                                                                                                                                                                                                                                                                                                                                                                                                                                                                                                                                                                                                      |
| Butter Dishes 21, 41, 43, 44,<br>45, 49<br>Butter Spreaders 24, 33, 39,                                                                                                                                                                                                                                                                                                                                                                                                                                                                                                                                                                                                                                                                                                                                                                                |
| 40, 50, 51                                                                                                                                                                                                                                                                                                                                                                                                                                                                                                                                                                                                                                                                                                                                                                                                                                             |
| Calling Cards 47, 53, 54, 55 Calling Cards 47, 53, 54, 65 Candlesticks 22, 23, 24, 40, 41, 42, 43, 44, 47, 48, 49, 57, 58, 60 Candy Jars 20, 24, 56, 58 Canes 19, 36 Carving Sets 33, 48 Casseroles 24, 46 Chains, Watch 13, 27 Cheese and Crackers Dishes 58 Cheese Servers 48 Children's Gifts 16, 24, 33, 40, 54 China 53, 54, 55 Christmas Cards (Special fol-                                                                                                                                                                                                                                                                                                                                                                                                                                                                                     |
| Candy Jars 20, 24, 56, 58<br>Canes 19, 36                                                                                                                                                                                                                                                                                                                                                                                                                                                                                                                                                                                                                                                                                                                                                                                                              |
| Carving Sets                                                                                                                                                                                                                                                                                                                                                                                                                                                                                                                                                                                                                                                                                                                                                                                                                                           |
| Cheese and Crackers Dishes 58 Cheese Servers                                                                                                                                                                                                                                                                                                                                                                                                                                                                                                                                                                                                                                                                                                                                                                                                           |
| China 53, 54, 55<br>Christmas Cards (Special folder on request) 21                                                                                                                                                                                                                                                                                                                                                                                                                                                                                                                                                                                                                                                                                                                                                                                     |
| der on request)                                                                                                                                                                                                                                                                                                                                                                                                                                                                                                                                                                                                                                                                                                                                                                                                                                        |
| Cigarette Cases 17, 18, 19, 23, 62<br>Cigarette Holders. 18, 20<br>Ciocks. 25, 36<br>Cocktail Sets 19, 24, 42, 48, 59<br>Collar Bags 23, 62, 64<br>Collar Buttons 13, 14, 19<br>Collar Pins 13, 14, 19<br>Combe 13, 19, 20, 24, 24, 25                                                                                                                                                                                                                                                                                                                                                                                                                                                                                                                                                                                                                 |
| Clocks 25, 36<br>Coltar Bags 23, 62, 64<br>Collar Buttons 13, 14, 19<br>Collar Pins 13, 14, 19<br>Combs 13, 19, 20, 21, 34, 35, 36, 62, 63                                                                                                                                                                                                                                                                                                                                                                                                                                                                                                                                                                                                                                                                                                             |
| Collar Buttons. 13, 14, 19 Collar Pins. 13, 14 Combs 13, 19, 20, 21, 34, 35, 36, 62, 63 Compacts. 17, 20 Compass. 14, 19 Comports 23, 24, 40, 41, 58, 61 Consol Sets. 40, 43, 58 Cork Screws. 19, 21, 48, 61 Condiment Sets. 41, 43, 44 Corn Holders. 41, 43, 44 Corn Holders. 53, 64, 55, 65 Crumb Sweepers. 8, 13, 14 Cups and Saucers 21, 22, 23, 63, 54, 55, 65, 57 Cut Glass. 23, 24, 67, 58, 59 Cuttlery. 33, 38, 39, 50, 51 DESK SETS. 64 Dessert Spoons. 38, 39, 50, 51 DESK SETS. 64 Dessert Spoons. 38, 39, 50, 51 Diamond Jewellery 2, 3, 4, 5, 6, 7 Diamond Jewellery 2, 3, 4, 5, 6, 7 Dress Sets for Men. 13, 14 Dresserware 20, 23, 34, 35, 36, 37 Dunhill Lighters. 19, 23, 24 Electric Lamps 23, 24, 57, 60 Electric Percolators. 47 Emblem Jewellery 8 Entree Dishes. 41, 42, 43, 46, 47 Eversharp Pencils. 22, 23, 27 FLASKS. 19, 23 |
| Comports 23, 24, 40, 41, 58, 61<br>Consol Sets 40, 43, 58<br>Cork Screws 19, 21, 48, 61                                                                                                                                                                                                                                                                                                                                                                                                                                                                                                                                                                                                                                                                                                                                                                |
| Corn Holders                                                                                                                                                                                                                                                                                                                                                                                                                                                                                                                                                                                                                                                                                                                                                                                                                                           |
| Cuff Links 8, 13, 14<br>Cups and Saucers 21, 22, 23,                                                                                                                                                                                                                                                                                                                                                                                                                                                                                                                                                                                                                                                                                                                                                                                                   |
| Cut Glass 23, 24, 57, 58, 59<br>Cutlery 33, 38, 39, 60, 51                                                                                                                                                                                                                                                                                                                                                                                                                                                                                                                                                                                                                                                                                                                                                                                             |
| DESK SETS                                                                                                                                                                                                                                                                                                                                                                                                                                                                                                                                                                                                                                                                                                                                                                                                                                              |
| Diamond Rings 2, 3, 4, 5, 6, 7<br>Dress Sets for Men                                                                                                                                                                                                                                                                                                                                                                                                                                                                                                                                                                                                                                                                                                                                                                                                   |
| Dunhill Lighters                                                                                                                                                                                                                                                                                                                                                                                                                                                                                                                                                                                                                                                                                                                                                                                                                                       |
| Electric Percolators                                                                                                                                                                                                                                                                                                                                                                                                                                                                                                                                                                                                                                                                                                                                                                                                                                   |
| FLASKS                                                                                                                                                                                                                                                                                                                                                                                                                                                                                                                                                                                                                                                                                                                                                                                                                                                 |
| FLASKS                                                                                                                                                                                                                                                                                                                                                                                                                                                                                                                                                                                                                                                                                                                                                                                                                                                 |
| Fountain Pens                                                                                                                                                                                                                                                                                                                                                                                                                                                                                                                                                                                                                                                                                                                                                                                                                                          |
| Fraternity Jewellery 8 French Ivory 37 Fruit Dishes 40, 41, 43, 49                                                                                                                                                                                                                                                                                                                                                                                                                                                                                                                                                                                                                                                                                                                                                                                     |
| Fraternity Jewellery                                                                                                                                                                                                                                                                                                                                                                                                                                                                                                                                                                                                                                                                                                                                                                                                                                   |
| Gifts for Men                                                                                                                                                                                                                                                                                                                                                                                                                                                                                                                                                                                                                                                                                                                                                                                                                                          |
| Gravy Boats. 42, 46, 47, 53, 57                                                                                                                                                                                                                                                                                                                                                                                                                                                                                                                                                                                                                                                                                                                                                                                                                        |
| Hot Water Kettles 23, 60                                                                                                                                                                                                                                                                                                                                                                                                                                                                                                                                                                                                                                                                                                                                                                                                                               |
| ICE TUBS 23, 48 Ink Wells 64 Insignia Jewellery 8 Ivory Toiletware 37                                                                                                                                                                                                                                                                                                                                                                                                                                                                                                                                                                                                                                                                                                                                                                                  |
|                                                                                                                                                                                                                                                                                                                                                                                                                                                                                                                                                                                                                                                                                                                                                                                                                                                        |
| KEY CASES.       19, 62         Knife Flests.       45         Knife Sharpeners.       33, 45         Knives Bread                                                                                                                                                                                                                                                                                                                                                                                                                                                                                                                                                                                                                                                                                                                                     |
| Knives, Bread                                                                                                                                                                                                                                                                                                                                                                                                                                                                                                                                                                                                                                                                                                                                                                                                                                          |
|                                                                                                                                                                                                                                                                                                                                                                                                                                                                                                                                                                                                                                                                                                                                                                                                                                                        |