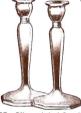

ng soap, lotion powder, face soap and brilliantine, \$3.00



# Worth While Gifts at the Modest Sum of \$1.00





# Worth while Gifts at \$3.50



2301—Swing handle Macaroon Dish, heavily plated on nickle silver, dia-meter 81/4 inches, \$3.50



2302—A neat Brittannia Metal Flask that is shaped to fit the pocket, holds 8 oz., \$3.50



2303—Attractive Candlesticks of fine Silver Plate on Nickle Silver, pierced and embossed decoration, height  $|\frac{1}{24}$  in., base  $4\frac{1}{4}$  in., including candles, \$3.50 pair.



2304—Tall plated Salt and Pepper Shakers, height 6 inches. in lined gift box, \$3.50



2305—Handsome Fruit or Cake Comport in pierced design, diameter 814 in., \$3.50

The same



2306—Pyrex Pie Plate in beautiful silver plated Container, diameter 8½ inches, \$3.50



2307—Silver plated Candlesticks, height  $6\,\%_4$  in., complete with candles, pair \$3.50



308—Centre Handle Macaroon 2308—Centre Handle Macaroon Dish, silver plate on Nickle Silver, diameter 7½ in., \$3.50



2309—An attractive Bread Tray, silver plate on nickle silver, with pierced border, length | 3 ins., \$3.50



2310—Set of six sterling silver Coffee Spoons, with bean knob handles, in velvet lined case, \$3.50





23|2—Set of six sterling silver In-dividual Salts and Peppers, in lined case, \$3.50



23|3—Fine Imported Glass Paper Weight with colored foliage embedded in the glass, \$3.50



23|4—Stud or Tie Pin Box for a man, velvet lined, covered with fine, English Leather, \$3.50



23|5—Fine silver plated Sandwich Plate, with beautifully pierced border, electro plate on nic