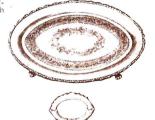

acture, can be shipped anywhere in the United States from our New York office at the same prices as shown here.

Quality Paramount



4||6—Candlesticks, authentic reproductions of real old Sheffield, height 3 ½ ins., pair \$|2.50



4117 — Bon-Bon Basket, neatly pierced and engraved border, swing handle, length 6 ins., \$6.00



4118—Pretty oval Sweet Dish with ruby glass lining length 7 ins., \$10 00



4109—Lovely Salvers in reproduction of Old Sheffield Plate with chased centres and sterling silver mounts in the grape vine design, 6in.,\$7 50; 8in.,\$10.00; 10in.,\$15.00; 12in.,\$20.00; 25in.,\$25.00

Please bear in mind that the Salvers shown above have sterling silver mounts—they are heavily silver plated and superior to many salvers of similar design often offered at a lower price.



4]||—A popular Entree Dish with mountings in the Gadroon design, has removable handle, making two dishes if required, length || in., \$20.00



4112—Another handsome suite of Salvers faithfully reproducing a design of generations ago. Thecentresare beautifully chased and the mountings are of massive appearance. 6 in., \$6.00; 8 in., \$9.00; 10 in., \$13.50; 12 in., \$18.00; 14 in., \$22.50

# Gifts of Permanent Charm in Sterling Silver Be sure Silverware Sterling silver for the THE PARTY is on your gift list new home is the of The gift supreme 4203—"Ellis Super-Value" sterling silver Sandwich Plate, pierced and embossed design, diameter 7½ ins., \$10.00 4201—Sterling silver Sandwich Plate in a beautifully pierced and embossed design, diameter 9½ inches, \$15.00 4202—Handsome Chippendale