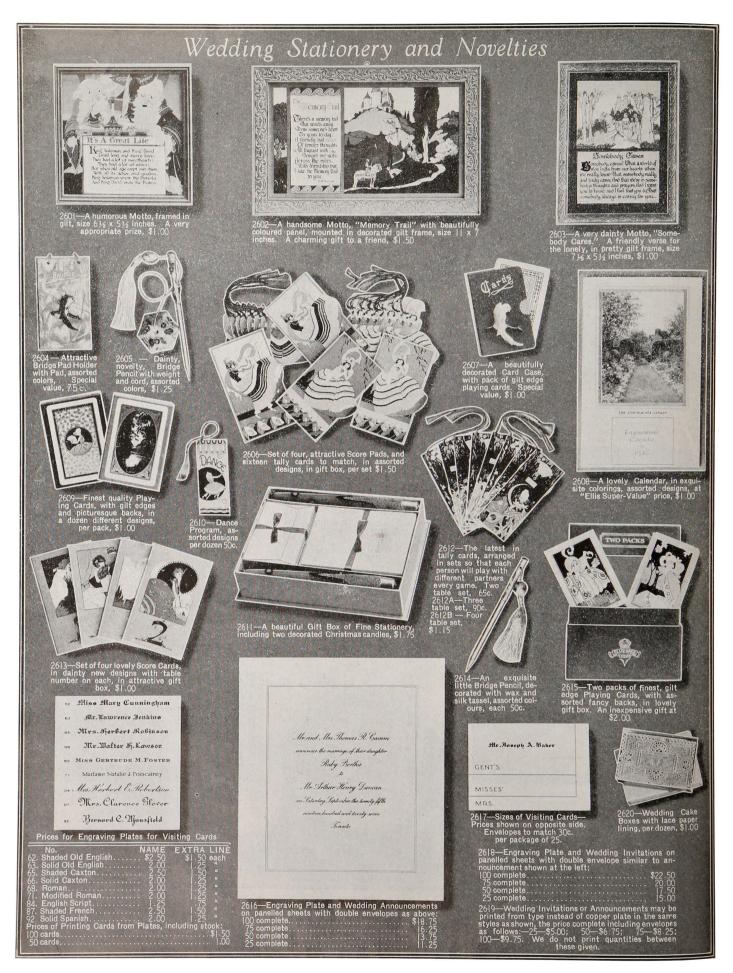

2332—Ebony Military Brush and Comb, in fine leather case, very useful for a gentleman when travelling, \$3.50



2328—Bridge Set with two packs of Cards and Score Pad, in leather case, \$3.50



2329—Brass Desk or Boudoir Lamp, with hammered Brass Shade, complete with cord, \$3.50



2325—English Brass Hot Water Kettle, with amber handle, capacity two pints, very special value at \$3.50



2330—GlassSandwich or Cake Plate, with decorated border, and centre handle, \$3.50











25]3—An unusually good looking Clock in finely finished hand rubbed mahogany case, height 9 ½ ins., base 20 ins. with 5 ½ inch silver dial with raised gold figures and skeleton hands, and contains a high grade self-adjusting. New Haven movement, striking hours and half-hours on rich toned chime rods, \$18.00







Ellis Bros.' Annual Gift Book (Page 28)











# Lovely Designs in Sterling Silver Dresserware



We illustrate on this and the succeeding page, eight lovely patterns of sterling silver Dresserware, which we believe, for design, weight and finish, are unexcelled. The bristles used in the brushes are of the finest and each pattern is manufactured of silver of most generous weight. We welcome comparison of quality and value at all times.

|                           | Glad-<br>stone | Ellis<br>Special | Fleurette | 400     | Claren- | Renfrew | Willing- | Chelten- |
|---------------------------|----------------|------------------|-----------|---------|---------|---------|----------|----------|
| MIRROR.                   | \$18 00        | \$20.00.         | \$21.00   |         | \