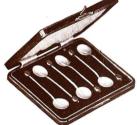

oz., \$3.50



2303—Attractive Candlesticks of fine Silver Plate on Nickle Silver, pierced and embossed decoration, height  $|\frac{1}{24}$  in., base  $4\frac{1}{4}$  in., including candles, \$3.50 pair.



2304—Tall plated Salt and Pepper Shakers, height 6 inches. in lined gift box, \$3.50



2305—Handsome Fruit or Cake Comport in pierced design, diameter 814 in., \$3.50

The same



2306—Pyrex Pie Plate in beautiful silver plated Container, diameter 8½ inches, \$3.50



2307—Silver plated Candlesticks, height  $6\,\%_4$  in., complete with candles, pair \$3.50



308—Centre Handle Macaroon 2308—Centre Handle Macaroon Dish, silver plate on Nickle Silver, diameter 7½ in., \$3.50



2309—An attractive Bread Tray, silver plate on nickle silver, with pierced border, length | 3 ins., \$3.50



2310—Set of six sterling silver Coffee Spoons, with bean knob handles, in velvet lined case, \$3.50





23|2—Set of six sterling silver In-dividual Salts and Peppers, in lined case, \$3.50



23|3—Fine Imported Glass Paper Weight with colored foliage embedded in the glass, \$3.50



23|4—Stud or Tie Pin Box for a man, velvet lined, covered with fine, English Leather, \$3.50



23|5—Fine silver plated Sandwich Plate, with beautifully pierced border, electro plate on nickle silver, diameter 9½ inches, \$3.50



23|6 — Suede Leather Tobacco Pouch with "lightning" fastener, \$3.50



2317—Here is an "Ellis' Super-Value" Gift—a three-piece French Ivory Dresser Set in lined gift box, com-plete, for the special price of \$3.50. Pieces not sold separately.





23|9—English Briar Pipe, sterling