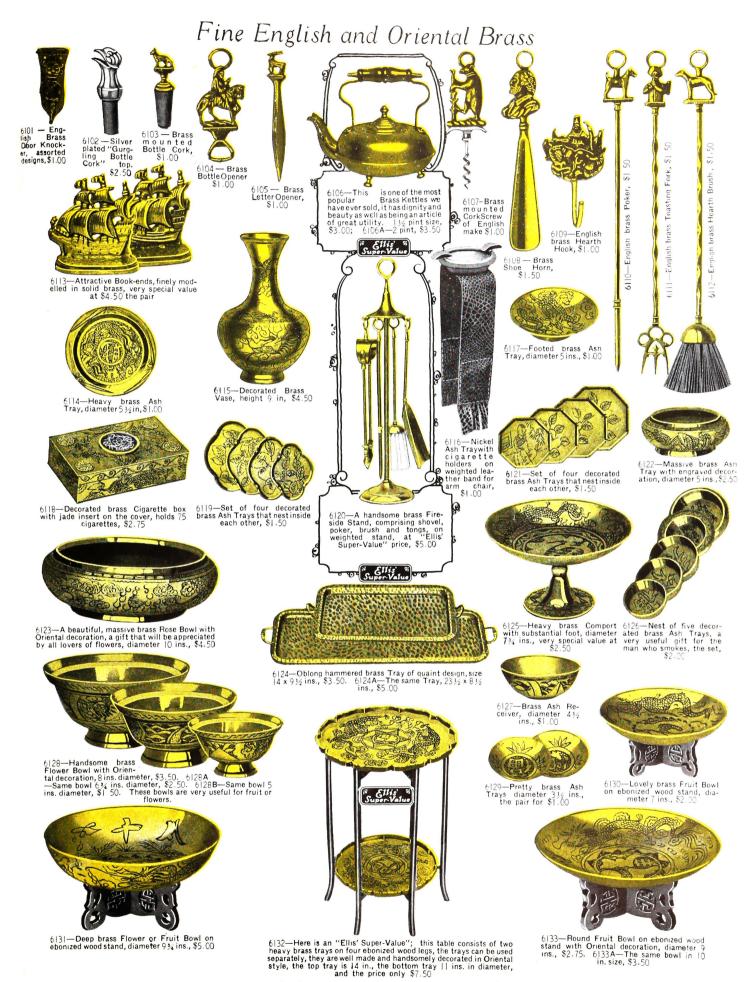

brass Reading Lamp, this lamp, as well as No. 6014, will clamp on to bed or chair, complete with bulb and cord, \$5.00 6016—English brass Water Can, very useful for conservatory or the guest room at the summer cottage. "Ellis Super-Value", \$5.00 6018—Filigree brass Teapot Stand of heavy weight, with feet, \$1.00 6017—English brass Toddy Jug with tight fitting cover,

6021—Solid brass extension Book Rack, in attractive pierced design, \$4.00

6019—Wraught iron, three light Candelabra, harmonizing with old period dining room or den. \$3.50 6020—A lovely "Five-O-Clock Tea" Table, the top is in the form of a brass tray of heavy weight and hand tooled design, diameter 21 inches, on a walnut finished stand 21 inches high. The stand is collapsible. Agift that any lady would appreciate, \$12.50



# Gift Offerings from The Leather Shop



6201—Fine English hideleather Wallet, with hand laced edges, a very superior article, \$7.50 -Fine English hide leather



6202—Suede leather Match Holder with emery centre for scratching matches, \$1.00 



6203—A very complete Poker set, containing two hundred unbreakable Chips in mahogany cabinet with screw top, \$12.50



6204 — English pig skin Cigarette Case with opening showing cigarettes \$2.25



6205—Cigarette Case in fine morocco or pig skin, \$2.50



6206—Cigarette Case of fine pin seal leather with 10k. gold corners, very finely finished, \$10.00



6207—An inexpensive, yet useful Bill Fold, in suede or morocco leather, \$1.00



6209—Tobacco Pouch of velvet calf leather, rubber lined, with lightning zipper fastener, in colors of br