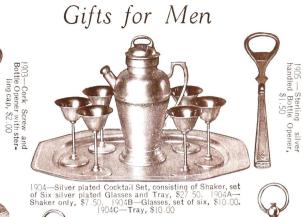

1910—Accurate Pocket Compass, nickel plated case. A useful gift for the sportsman, \$1.50

1915—English brass Ash Trays, assorted decora-tions, \$1.00

| 1920—Nickel plated Cock-tail Shaker with cups, lemon reamer and sugar box, in leather case, \$6.00