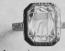

917—Synthetic Ruby Ring, in 10k. gold, \$10.00. |4k. gold, \$12.00

19—A genuine aquamarine in 4k. white gold mount, hand ngraved top and sides, \$15.00

Agenuine aquamarine with a diamond on each side, 18k. white gold, \$35.00