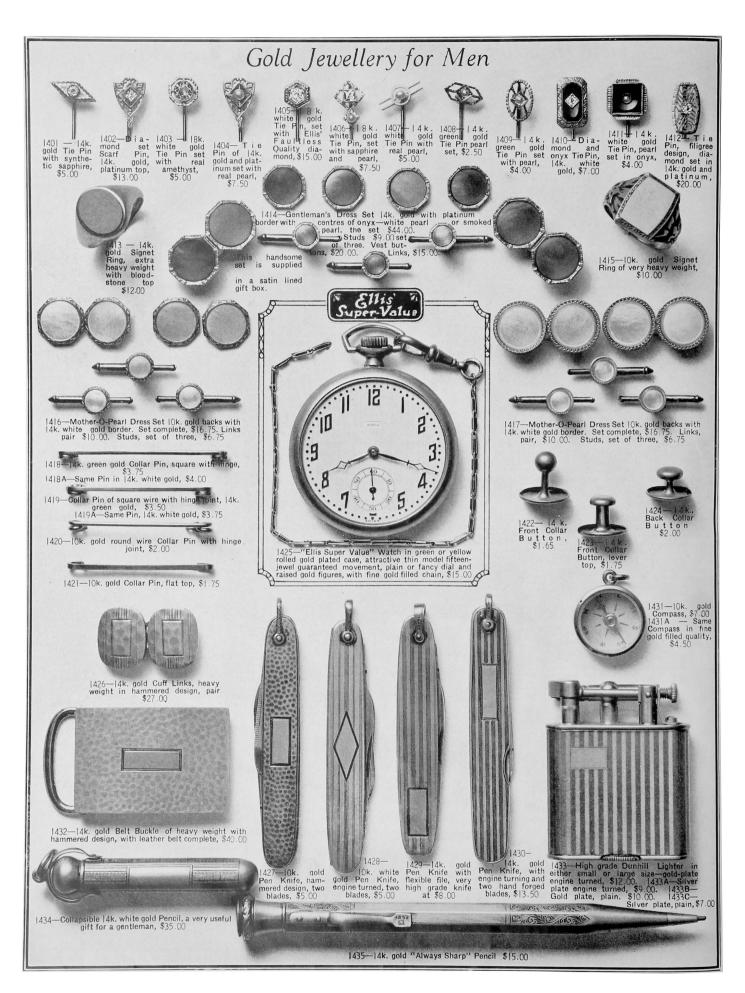

24—A synthetic ruby adorns this |4k. white gold Ring, with hand engraved sides, \$8.00

927—A real amethyst of good color in a |4k. white gold mounting, another pretty another pretty new design, \$12.00



93|—A synthetic emerald with a dia-mond on each side, in a beautifully en-graved 18k. white gold mounting, "Ellis Super-Value," \$35.00

930—A ring of 14k. gold, with white gold top in which is mounted an oblong onyx with a diamond in the centre. "Ellis Super-Value" \$15.00



remarkable value, containing a genuine amethyst, in 14k. gold, with engraved white gold border, \$8.50.
929A—The same ring with topaz stone, \$8.50



932—A pretty synthetic sapphire in |4k, white gold mounting, neatly engraved, at the special price of \$25.00

For Diamond Set Wedding Rings, see Page 7.

























1914—A very finely finished, natural ebony, Toilet Set for men; pair of military brushes, hat brush, cloth brush and comb, complete in handsome lined case, very special value at \$10.00



1925—Poker Set, holding two hundred chips, in mahogany finished case, \$12.50





Malacca no band, -Gentleman's | with sterlin

1938—"Yardley's" Toilet Set for men, consisting of lotion, talcum powder and shaving stick, \$2.00





1910—Accurate Pocket Compass, nickel plated case. A useful gift for the sportsman, \$1.50



1915—English brass Ash Trays, assorted decora-tions, \$1.00





| 1920—Nickel plated Cock-tail Shaker with cups, lemon reamer and sugar box, in leather case, \$6.00



|9||—Black or natural, ebony Military Brushes, in leather case, \$6.00





| 1906—Britannia Metal Fla