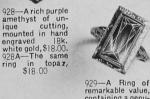

938—A very attractive Ring of 14k. gold, with extended border of white gold neatly en-graved, containing a genuine amethyst of desirable color, \$10.00.

939—These three Rings numbers 939, 940 and 941 can be supplied with either amethyst, topaz or sapphire stones in synthetic quality, at "Ellis Super-Value" price of \$5.00. No, 939 is |4k. with white gold top, No, 940 is |0k. white gold, and No, 94| |4k. white gold. Never before have we sold such lovely rings at such a low price. Be sure to state stone desired when ordering.

remarkable value, containing a genuine amethyst, in 14k. gold, with engraved white gold border, \$8.50.
929A—The same ring with topaz stone, \$8.50

932—A pretty synthetic sapphire in |4k, white gold mounting, neatly engraved, at the special price of \$25.00