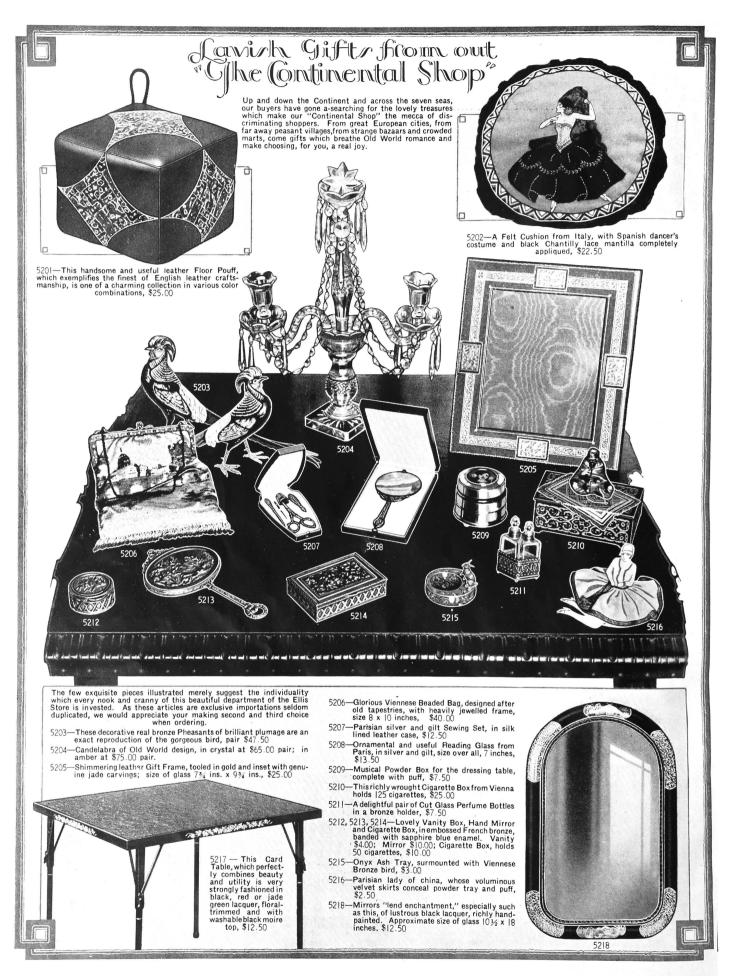

lish Letter in non-tarnishing flannel roll, \$4.25

All Dozen and Half Dozen Sets of Flat-ware are supplied in non-tarnishing flannel rolls without extra charge. For price list of all patterns see page 50.



5105—Individual Butter Spreaders in any Community Design—set of six, \$7.50 (Bird of Paradise design illustrated)

·200

5106—Cold Meat Forkin any Community Design, each \$2.75 (The Adam dasign is illustrated)



``The New Bridal Chest` 5110—A 2-piece Service for eight people, comprising eight each Dessert Spoons, Dessert Forks, Dessert Knives (with hollow handles and stainless blades), sixteen Teaspoons, one each Butter Knife and Sugar Spoon, any Community Pattern \$56.90

Any Community flatware shown on this page can be delivered to any point in United States at prices quoted here



China from Famous & English Potteries

Crown Staffordshire With Vine Leaf Decoration on Solid Orange and White. 530 I 5304 5302

5301—Square Cake Plate, diameter 10 inches, \$2.50. 5302—Oatmeal Dish, \$1.50. 5303—After Dinner Coffee Cup and Saucer, \$1.50. 5304—Chocolate or Coffee Pot, \$5.00. 5305—Three-piece Teaset, \$8.00; Teapot only, \$5.00; Sugar and Cream, \$1.50 each. 5306—Crown Staffordshire Plates, Bread and Butter, 6 inch, \$1.00; Tea, 7 inch, \$1.25; Breakfast, 8 inch, \$1.50. 5307—Teacup and Saucer, \$1.50

Olleries

A Lovely Design on Green
or Yellow Background with
Pheasant Decoration on
White Centre. 5312

5308—Muffin Dish, 7 inch, \$12.00. 5309—Platters, 1234 inch, \$8.00; 1434 inch \$10.00. 5310—Egg Cup, \$2.50. 5311—Square Cake Plate, diameter 8 inches, \$8.00. 5312—Af