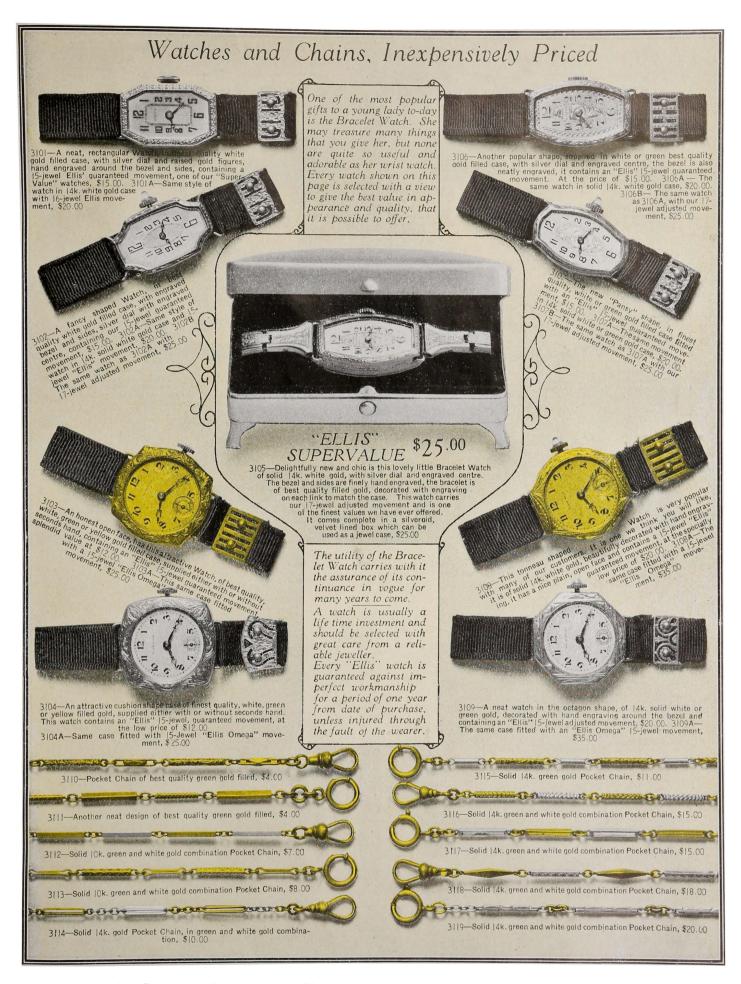

er case, very useful for a gentleman when travelling, \$3.50



2328—Bridge Set with two packs of Cards and Score Pad, in leather case, \$3.50



2329—Brass Desk or Boudoir Lamp, with hammered Brass Shade, complete with cord, \$3.50



2325—English Brass Hot Water Kettle, with amber handle, capacity two pints, very special value at \$3.50



2330—GlassSandwich or Cake Plate, with decorated border, and centre handle, \$3.50











25]3—An unusually good looking Clock in finely finished hand rubbed mahogany case, height 9 ½ ins., base 20 ins. with 5 ½ inch silver dial with raised gold figures and skeleton hands, and contains a high grade self-adjusting. New Haven movement, striking hours and half-hours on rich toned chime rods, \$18.00







Ellis Bros.' Annual Gift Book (Page 28)











# Lovely Designs in Sterling Silver Dresserware



We illustrate on this and the succeeding page, eight lovely patterns of sterling silver Dresserware, which we believe, for design, weight and finish, are unexcelled. The bristles used in the brushes are of the finest and each pattern is manufactured of silver of most generous weight. We welcome comparison of quality and value at all times.

|                           | Glad-<br>stone | Ellis<br>Special | Fleurette | 400     | Claren- | Renfrew | Willing- | Chelten- |
|---------------------------|----------------|------------------|-----------|---------|---------|---------|----------|----------|
| MIRROR.                   | \$18 00        | \$20.00.         | \$21.00   |         | \$21.00 | \$23.00 | \$25.00. | 824 00   |
| HAIR BRU