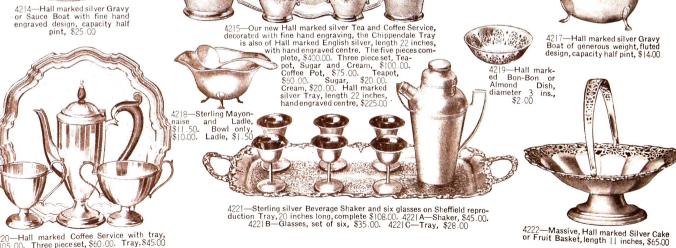

er Comport, diameter 5 34 inches, \$12.00 4210—Sterling silver Bon-Bon Basket, pierced and embossed design, diameter 5 ¾ ins. \$10.00 "ELLIS SUPER-VALUE" 4207—We offer in this old English Tea and Coffee Service unprecedented value, finely made of Hall marked sterling silver, beautifully hand engraved, three pieces, Teapot, Sugar and Cream, only \$75.00. Coffee Pot, \$55.00. The Tray is of fine silver plate with chased centre, length 20 inches, \$34.00. The five pieces complete, \$164.00 4212—Hall marked Sweet Dish with beautifully pierced border, length 5½ ins., very substantial weight, \$12.50 42|3—Centre handle, sterling silver, Macaroon Dish of heavy weight, diameter 7½ ins., \$18.00 42 4216—Hall marked Sugar Shaker, hand engraved, height 6½ ins., \$15.00 4216A—7½ inches high, \$20.00



Ellis Bros.' Annual Gift Book (Page 42)

4220—Hall marked Coffee Service with tray, \$105.00. Three pieceset, \$60.00. Tray, \$45.00

4205—Hall marked silver Candle Sticks, height 8 inches, pair \$10.00

42||—Hall mark-ed Sugar Shaker, height 7¾ ins., \$13.50

THIRTY-FIFTH YEAR WEDDING ANNIVERSARY-**EMERALD** 







4420—3 pair sterling silver Salts and Peppers in lined gift box "Ellis Super-value," \$2.50

4424-Sterling handle Grape Shears, \$4.00



4421—Hall marked silver Condiment Set-2 Salt Cellars and Spoons—2 Peppers Mustard Pot and Spoon, in velvet lined case \$15.00





4418—Hall marked silver Toast Rack, length 5½ ins., \$6 00

4419—Bottle Opener and Cork Screw, sterling cap, \$2.00

4407—Cut glass Salt and Pepper set with Sterling and pearl tops, pair \$1 00

4422—3 pair ste