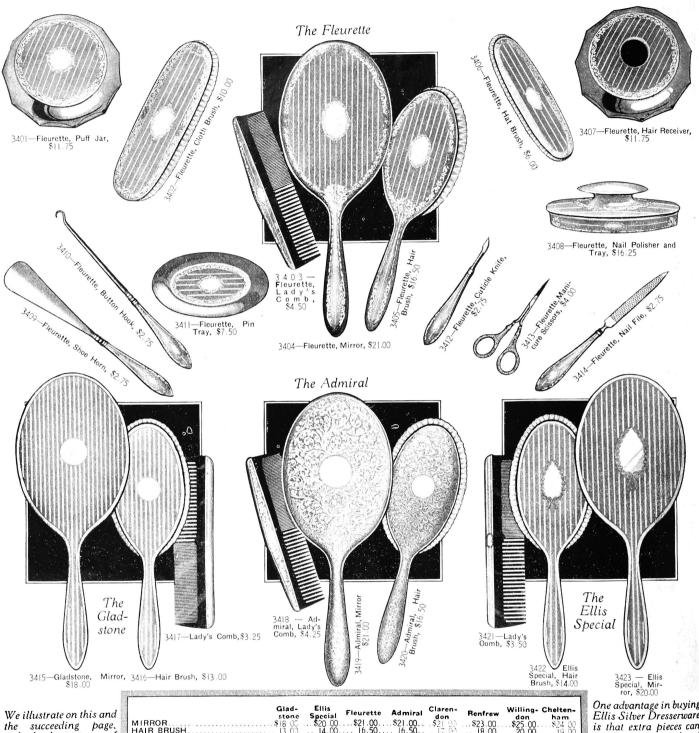

For Diamond Set Wedding Rings, see Page 7.

1914—A very finely finished, natural ebony, Toilet Set for men; pair of military brushes, hat brush, cloth brush and comb, complete in handsome lined case, very special value at \$10.00