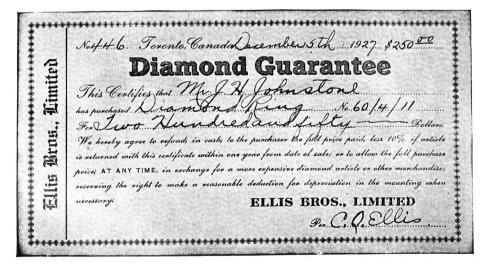

We are, at all times, glad to send diamond rings on approval when the usual bank or business reference is supplied.

Also, upon request at time of purchase, we give our diamond guarantee (shown on this page) which provides for cash refund or exchange for other merchandise. We believe no fairer arrangement is offered by any house.