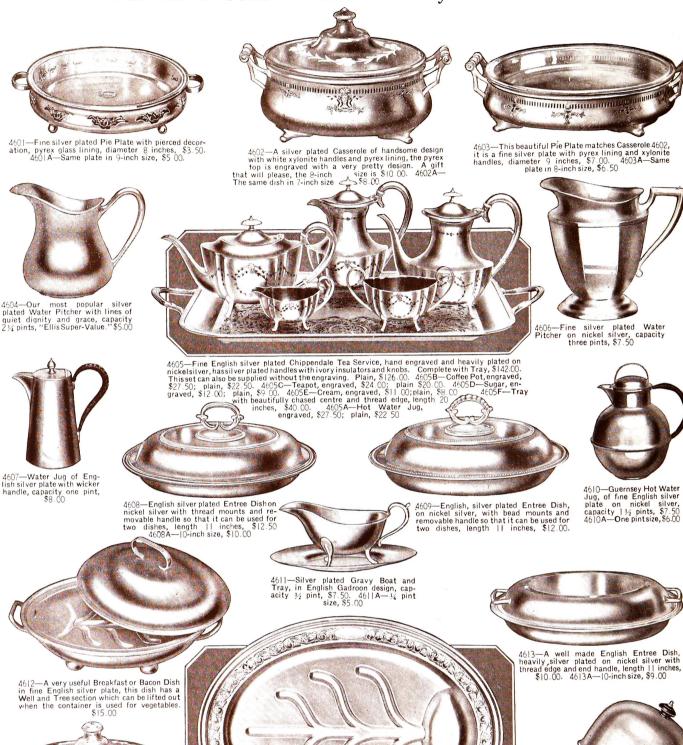

andled, Bon Bon Dish or Nut Basket, diameter 3% ins., \$1.00 4534—Set of six bean end, silver plated Coffee Spoons of English make in lined gift box, \$1.50 4533—Silver plated, swing handle Bon Bon Basket, diameter 3 ¾ ins., \$1.25 4526—Pair of Nut Crackers and six Nut Picks in fine silver plated finish, complete in lined gift box, \$1.00 453|—Silver plated Bon Bon Dish, diameter 5½ ins., and "Ellis Super-Value", at \$1.00

The following numbers can be delivered anywhere in United States at the prices shown, Nos. 4501-4505

4532—Silver plated, trumpet Vase, height 7 inches, \$1.50

4535—Pair of olive wood Salad Servers with sterling silver shield for initial, pair \$1.00

4530—Silver plated Nut Crackers of neat design and very strong, \$2.00

## Attractive Silver Plated Ware for the Home



46|5—A particularly pleasing addition to the home is this beautifully hand engraved suite of heavy English silver plate. The Well and Tree Platter, |6-inch size, is \$21.00. 46|5A—18-inch, \$27.00. 46|5B—20-inch, \$33.00. 46|5C—The Entree Dish, || inches long, with removable top handle, \$18.00. 46|5D—The Gravy Boat and Tray,  $\frac{1}{2}$  pint size, \$12.50

CO STORES

4616—A Muffin Dish of exceptional value in fine English plate on nickel silver. The losse inside tray separates the toast or muffins from the hot water compartment. A gift that will be much appreciated in the new home. Diameter 714 inches, \$5.00

ইউরের বের বের বিক্র

4614—Silver plated Casserole, oval in shape, in handsome pierced design, with pyrex lining, and top of cut design, \$5.00



Fine Silver Plated Pieces "Be