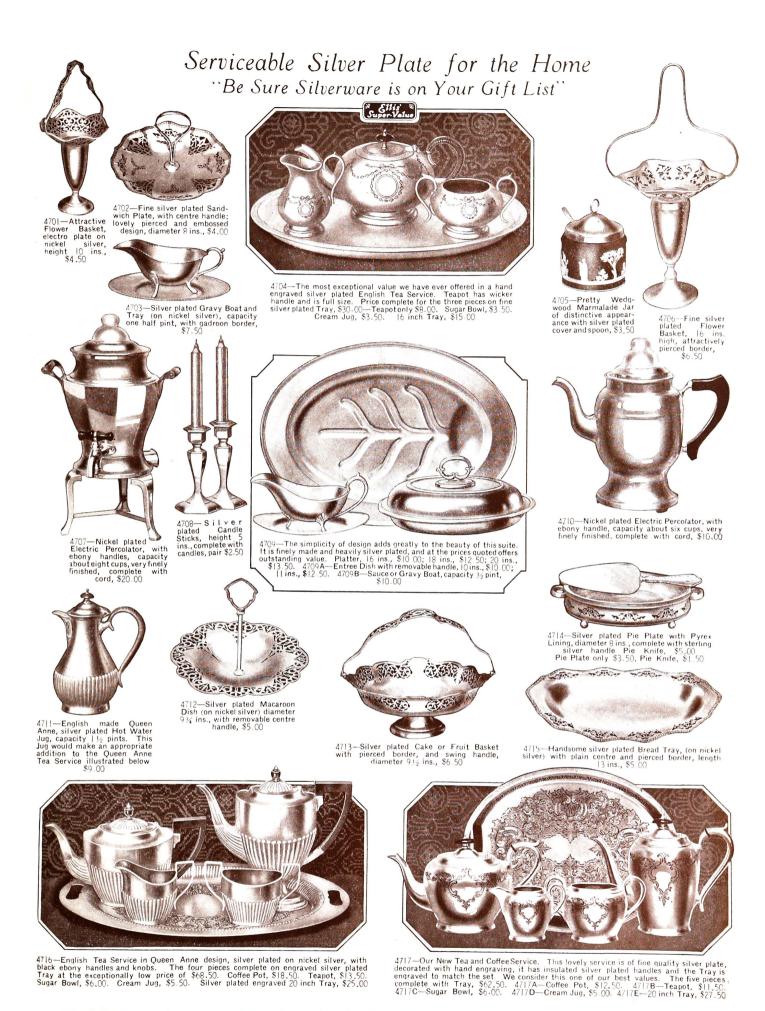

lver Plated Ware for the Home



46|5—A particularly pleasing addition to the home is this beautifully hand engraved suite of heavy English silver plate. The Well and Tree Platter, |6-inch size, is \$21.00. 46|5A—18-inch, \$27.00. 46|5B—20-inch, \$33.00. 46|5C—The Entree Dish, || inches long, with removable top handle, \$18.00. 46|5D—The Gravy Boat and Tray,  $\frac{1}{2}$  pint size, \$12.50

CO STORES

4616—A Muffin Dish of exceptional value in fine English plate on nickel silver. The losse inside tray separates the toast or muffins from the hot water compartment. A gift that will be much appreciated in the new home. Diameter 714 inches, \$5.00

ইউরের বের বের বিক্র

4614—Silver plated Casserole, oval in shape, in handsome pierced design, with pyrex lining, and top of cut design, \$5.00



Fine Silver Plated Pieces "Be sure Silverware is on your Gift List" 4901—Convenient silver plated Ice Tub with strainer in the bottom, diameter 6 ins, with Ice Tongs, \$7.50. Ice Tub only, \$5.00. Tongs only \$2.50 4802—Cork Screw and Bottle Opener with sterling cap, \$2 00 -Pheasant, Bottle Cork, silver plated top. 4805—Handsome, silver plated Cock-tail Set complete with six silver plated glasses to match, \$39.00. 4805A—Cocktail - shaker only, \$18.00. 4605B—6 glasses, \$21.00 4803—Fine silver plated Cock-Tail Set, hammered design, consisting of shaker, six glasses, and 17 inch tray, complete \$43 00. 4803A—Shaker only, \$12 00. 4803B—Set of six glasses, \$16.00. 4803C—Tray, \$15 00 1805A—Cocktail - shaker 4805B—6 glasses, \$21.00 THE CHARGE TO Shaped Britannia 4806 — Snapeu Britan...