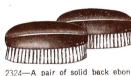

|9||—Black or natural, ebony Military Brushes, in leather case, \$6.00

| 1906—Britannia Metal Flasks, shaped to fit the pocket, 6 oz., \$4 50. 8 oz., size \$5.50. | 12 oz. size, \$6.50. | 16 oz. size, \$8.00