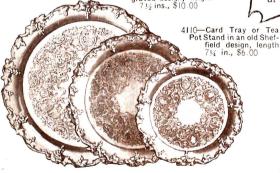

he finish and workmanship is of very superior quality. Many of the pieces have applied silver mounts, as formerly found only in real old Sheffield. The extra heavy deposit

of silver on these pieces insures many years of wear. The quality of these pieces is not to be compared with inferior grades of similar design often offered at lower prices.

All of these pieces, although of English manufacture, can be shipped anywhere in the United States from our New York office at the same prices as shown here.

Quality Paramount



4||6—Candlesticks, authentic reproductions of real old Sheffield, height 3 ½ ins., pair \$|2.50



4117 — Bon-Bon Basket, neatly pierced and engraved border, swing handle, length 6 ins., \$6.00



4118—Pretty oval Sweet Dish with ruby glass lining length 7 ins., \$10 00



4109—Lovely Salvers in reproduction of Old Sheffield Plate with chased centres and sterling silver mounts in the grape vine design, 6in.,\$7 50; 8in.,\$10.00; 10in.,\$15.00; 12in.,\$20.00; 25in.,\$25.00

Please bear in mind that the Salvers shown above have sterling silver mounts—they are heavily silver plated and superior to many salvers of similar design often offered at a lower price.



4]||—A popular Entree Dish with mountings in the Gadroon design, has removable handle, making two dishes if required, length || in., \$20.00



4112—Another handsome suite of Salvers faithfully reproducing a design of generations ago. Thecentresare beautifully chased and the mountings are of massive appearance. 6 in., \$6.00; 8 in., \$9.00; 10 in., \$13.50; 12 in., \$18.00; 14 in., \$22.50

# Gifts of