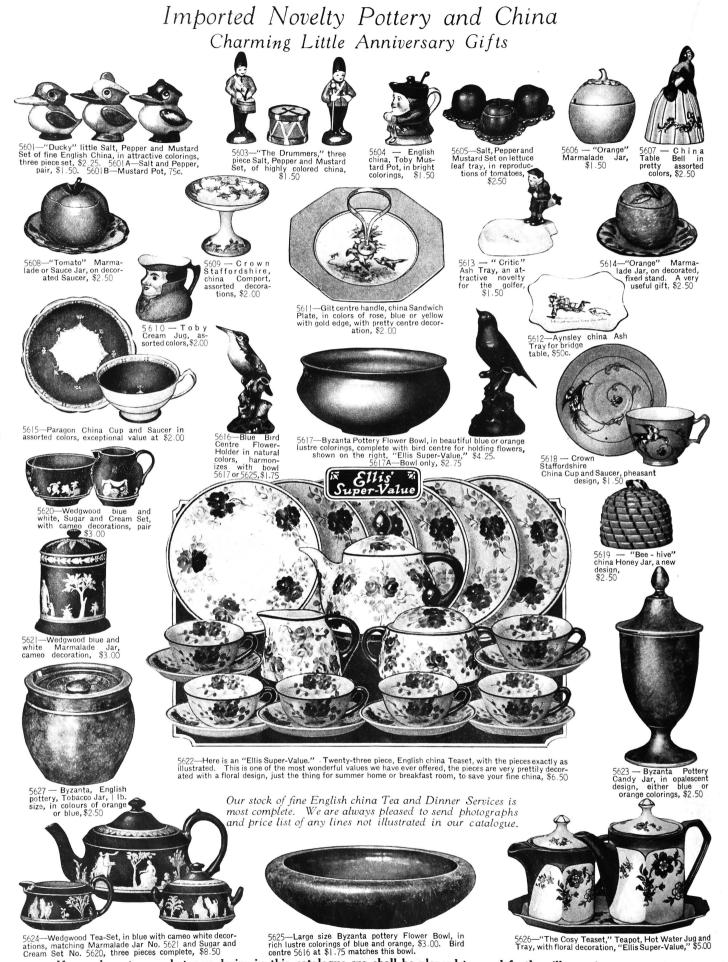

# Worth while Gifts at \$3.50

2301—Swing handle Macaroon Dish, heavily plated on nickle silver, dia-meter 81/4 inches, \$3.50

2302—A neat Brittannia Metal Flask that is shaped to fit the pocket, holds 8 oz., \$3.50

2303—Attractive Candlesticks of fine Silver Plate on Nickle Silver, pierced and embossed decoration, height  $|\frac{1}{24}$  in., base  $4\frac{1}{4}$  in., including candles, \$3.50 pair.

2304—Tall plated Salt and Pepper Shakers, height 6 inches. in lined gift box, \$3.50

2305—Handsome Fruit or Cake Comport in pierced design, diameter 814 in., \$3.50

The same

2306—Pyrex Pie Plate in beautiful silver plated Container, diameter 8½ inches, \$3.50

2307—Silver plated Candlesticks, height  $6\,\%_4$  in., complete with candles, pair \$3.50