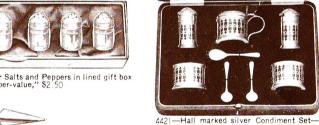

The five pieces complete, \$164.00 4212—Hall marked Sweet Dish with beautifully pierced border, length 5½ ins., very substantial weight, \$12.50 42|3—Centre handle, sterling silver, Macaroon Dish of heavy weight, diameter 7½ ins., \$18.00 42 4216—Hall marked Sugar Shaker, hand engraved, height 6½ ins., \$15.00 4216A—7½ inches high, \$20.00



Ellis Bros.' Annual Gift Book (Page 42)

4220—Hall marked Coffee Service with tray, \$105.00. Three pieceset, \$60.00. Tray, \$45.00

4205—Hall marked silver Candle Sticks, height 8 inches, pair \$10.00

42||—Hall mark-ed Sugar Shaker, height 7¾ ins., \$13.50

THIRTY-FIFTH YEAR WEDDING ANNIVERSARY-**EMERALD** 







4420—3 pair sterling silver Salts and Peppers in lined gift box "Ellis Super-value," \$2.50

4424-Sterling handle Grape Shears, \$4.00



4421—Hall marked silver Condiment Set-2 Salt Cellars and Spoons—2 Peppers Mustard Pot and Spoon, in velvet lined case \$15.00





4418—Hall marked silver Toast Rack, length 5½ ins., \$6 00

4419—Bottle Opener and Cork Screw, sterling cap, \$2.00

4407—Cut glass Salt and Pepper set with Sterling and pearl tops, pair \$1 00

4422—3 pair sterling silver Salts and Peppers in lined gift box "Ellis Super-value", \$3.50



4429-Sterling handle Bottle Opener, \$1.50





4425—Sterling handle Bread Knife with fine saw edge, \$1.50

4423—Sterling handle Corn Holders,



4432—Olive wood Salad Servers, sterling silver handles, in lined gift case, the set, \$3.50



4433—Hall marked silver Bon-Bon Dish, diameter 3 in., \$1.75



4434—Set of Game Carvers with stainless steel blade and sterling silver