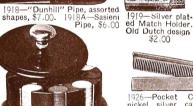

|9||—Black or natural, ebony Military Brushes, in leather case, \$6.00

| 1906—Britannia Metal Flasks, shaped to fit the pocket, 6 oz., \$4 50. 8 oz., size \$5.50. | 12 oz. size, \$6.50. | 16 oz. size, \$8.00