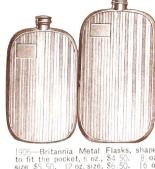

|9||—Black or natural, ebony Military Brushes, in leather case, \$6.00

| 1906—Britannia Metal Flasks, shaped to fit the pocket, 6 oz., \$4 50. 8 oz., size \$5.50. | 12 oz. size, \$6.50. | 16 oz. size, \$8.00