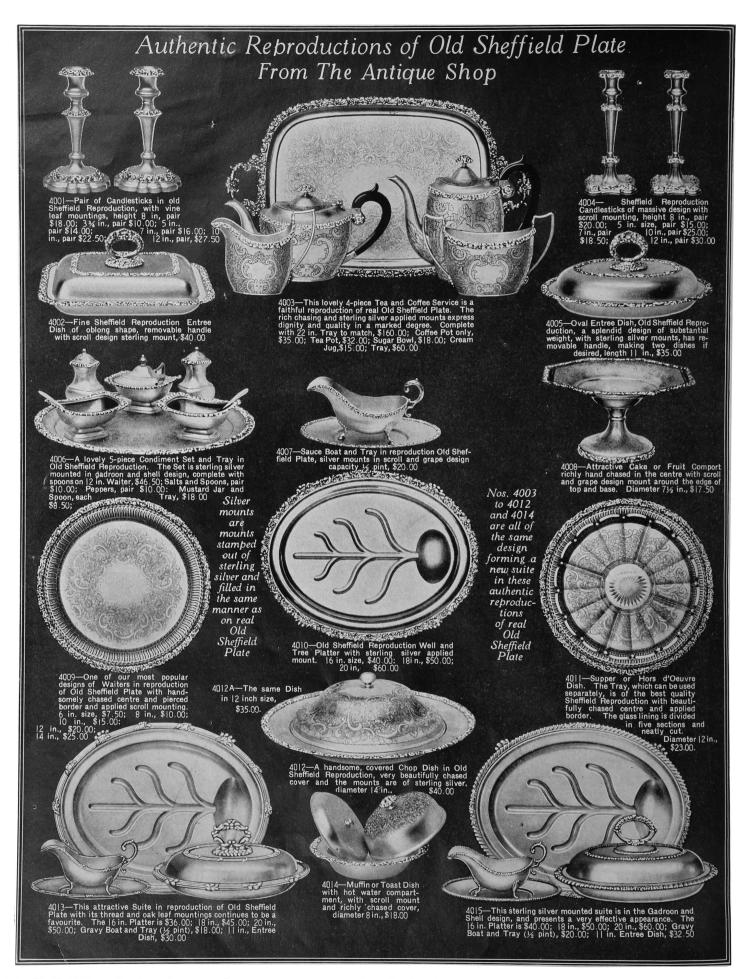

| L  | _ | ľ | ( |   |  |    |          |
|---------|-------|----|----|---|---|---|---|---|----|---|---|---|---|--|----|----------|
| Fairfie | ld    |    |    |   |   |   |   |   |    |   |   |   |   |  |    | \$426.00 |
| Marie   | Antoi | ne | tt | e |   |   |   | ě |    |   | · |   | ÷ |  | į. | \$407.50 |
| Wm.     | Penn. |    |    |   |   |   |   |   | į. |   |   | · |   |  |    | \$373.00 |
| Victor  | ian   |    |    |   |   |   |   |   |    |   | ì |   |   |  |    | \$387.00 |

## IN SILVER PLATE

| English |          |          |       | \$212.00     |
|---------|----------|----------|-------|--------------|
| Commu   | nity (ar | ry patte | ern)  | <br>\$245.00 |
| Rogers' | 1847 (a  | ny pat   | tern) | <br>\$244.00 |
|         |          |          |       |              |



The Sheffield Reproductions shown on these two pages are very heavily plated and many of the pieces have sterling silver mounts and should not be confused with similar designs of inferior grades on the market, and which we can supply at much lower cost if desired.,

(Page 40)

If interested write for prices.

Reproductions of Old Sheffield Plate



4101—Attractive Condiment Set, reproduction of a very old design of Sheffield Plate, with fine sterling silver mounts. The Tray is delicately chased. The six pieces, complete with spoons, is \$675.50; 14 in. Salver only, \$27.50; Salts and Spoons, pair, \$14.00; Peppers, pair, \$14.00; Mustard Pot and Spoon, \$12.00





4104—Dainty BonBon Dish oblong shape, pierced in a conventional Old Sheffield design, length 6¼ in., \$6.50

Being pioneers