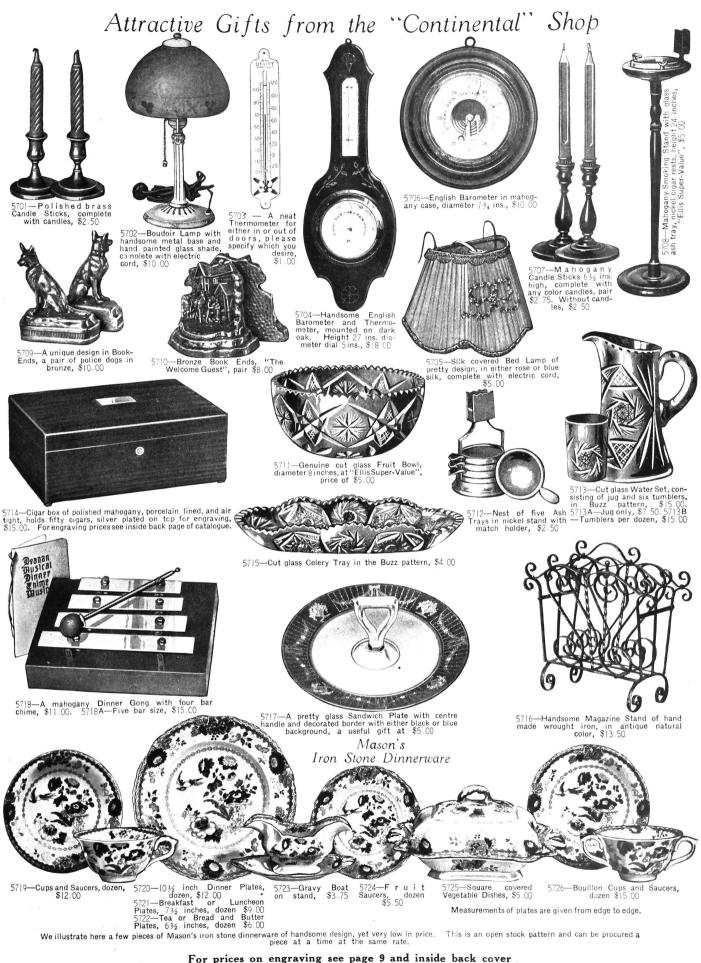

# Worth while Gifts at \$3.50

2301—Swing handle Macaroon Dish, heavily plated on nickle silver, dia-meter 81/4 inches, \$3.50

2302—A neat Brittannia Metal Flask that is shaped to fit the pocket, holds 8 oz., \$3.50

2303—Attractive Candlesticks of fine Silver Plate on Nickle Silver, pierced and embossed decoration, height  $|\frac{1}{24}$  in., base  $4\frac{1}{4}$  in., including candles, \$3.50 pair.

2304—Tall plated Salt and Pepper Shakers, height 6 inches. in lined gift box, \$3.50

2305—Handsome Fruit or Cake Comport in pierced design, diameter 814 in., \$3.50

The same

2306—Pyrex Pie Plate in beautiful silver plated Container, diameter 8½ inches, \$3.50

2307—Silver plated Candlesticks, height  $6\,\%_4$  in., complete with candles, pair \$3.50