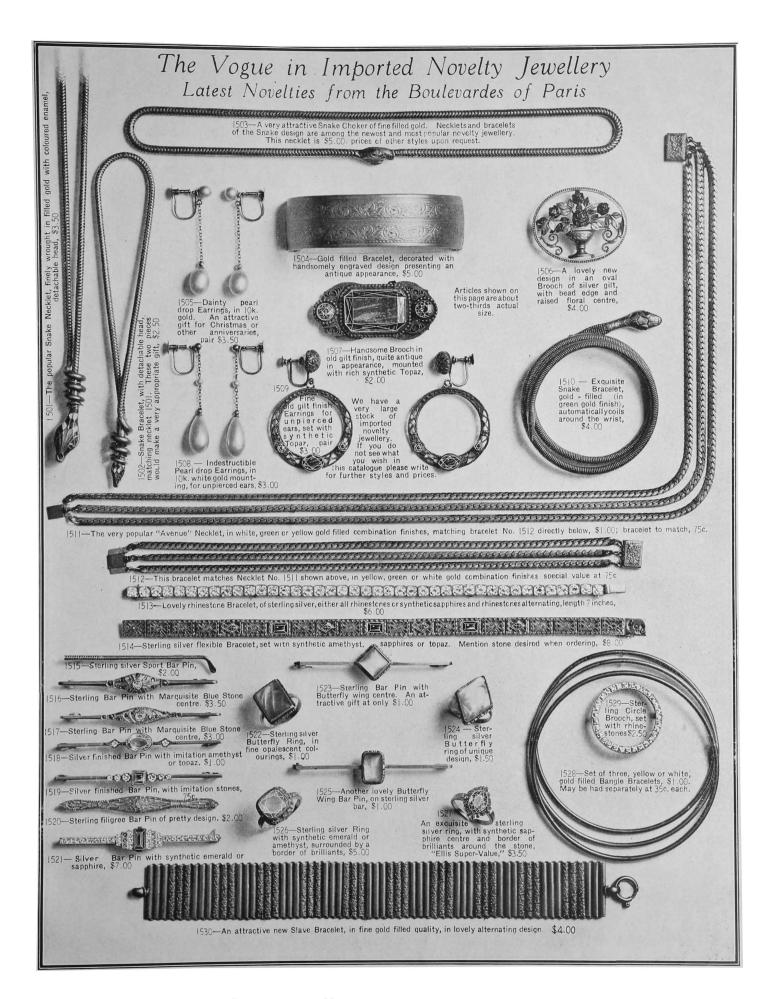

—A synthetic ruby adorns this |4k. white gold Ring, with hand engraved sides, \$8.00

927—A real amethyst of good color in a |4k. white gold mounting, another pretty another pretty new design, \$12.00



93|—A synthetic emerald with a dia-mond on each side, in a beautifully en-graved 18k. white gold mounting, "Ellis Super-Value," \$35.00

930—A ring of 14k. gold, with white gold top in which is mounted an oblong onyx with a diamond in the centre. "Ellis Super-Value" \$15.00



remarkable value, containing a genuine amethyst, in 14k. gold, with engraved white gold border, \$8.50.
929A—The same ring with topaz stone, \$8.50



932—A pretty synthetic sapphire in |4k, white gold mounting, neatly engraved, at the special price of \$25.00

For Diamond Set Wedding Rings, see Page 7.

























1914—A very finely finished, natural ebony, Toilet Set for men; pair of military brushes, hat brush, cloth brush and comb, complete in handsome lined case, very special value at \$10.00



1925—Poker Set, holding two hundred chips, in mahogany finished case, \$12.50





Malacca no band, -Gentleman's | with sterlin

1938—"Yardley's" Toilet Set for men, consisting of lotion, talcum powder and shaving stick, \$2.00





1910—Accurate Pocket Compass, nickel plated case. A useful gift for the sportsman, \$1.50



1915—English brass Ash Trays, assorted decora-tions, \$1.00





| 1920—Nickel plated Cock-tail Shaker with cups, lemon reamer and sugar box, in leather case, \$6.00



|9||—Black or natural, ebony Military Brushes, in leather case, \$6.00





| 1906—Britannia Metal Flask