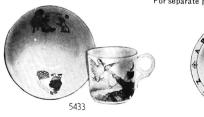

# Worth while Gifts at \$3.50

2301—Swing handle Macaroon Dish, heavily plated on nickle silver, dia-meter 81/4 inches, \$3.50

2302—A neat Brittannia Metal Flask that is shaped to fit the pocket, holds 8 oz., \$3.50

2303—Attractive Candlesticks of fine Silver Plate on Nickle Silver, pierced and embossed decoration, height  $|\frac{1}{24}$  in., base  $4\frac{1}{4}$  in., including candles, \$3.50 pair.

2304—Tall plated Salt and Pepper Shakers, height 6 inches. in lined gift box, \$3.50

2305—Handsome Fruit or Cake Comport in pierced design, diameter 814 in., \$3.50

The same

2306—Pyrex Pie Plate in beautiful silver plated Container, diameter 8½ inches, \$3.50

2307—Silver plated Candlesticks, height  $6\,\%_4$  in., complete with candles, pair \$3.50