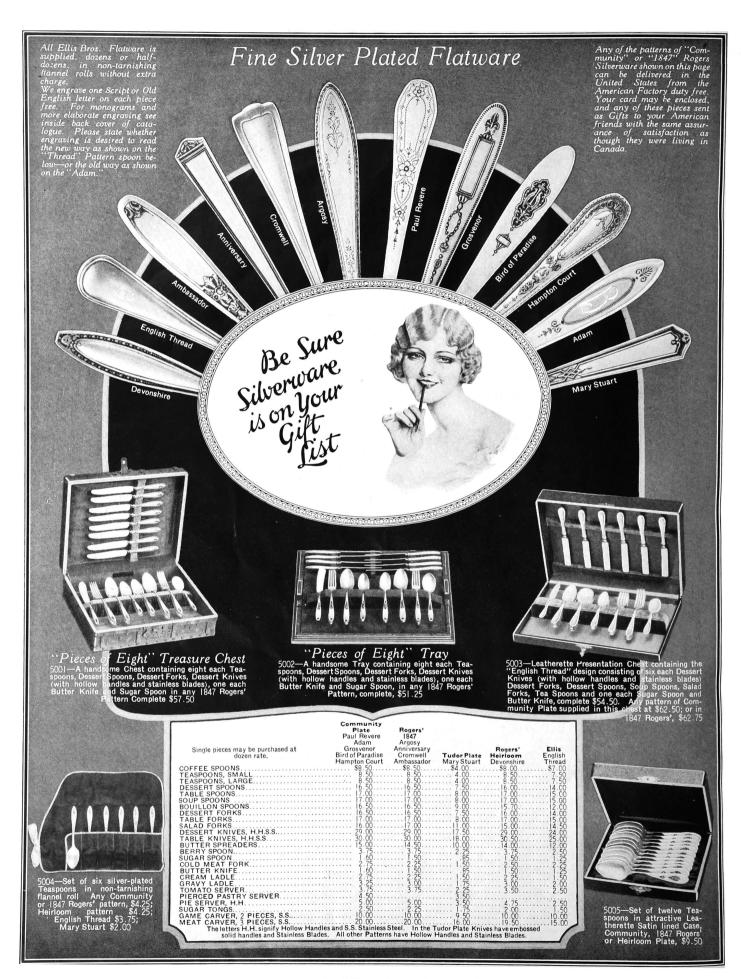

iameter 512 ins., \$1.00 4825—English, silver plated Toast Rack, very pretty design, length 7 ins., \$3.50 ish ins., Slow 4826—Silver plated Mayonnaise Dish and Ladle of English make, glass lining, diameter 414 ins., \$2.50 4828—Three piece, English, Carving Set, medium, size for steak or game, with stag handles, in handsome presentation case, at the special price of \$4.50 4829—A serviceable Beverage Shaker, silver plated on nickel silver, \$4.50. 4829A—Nickel plated, \$2.50 4830—Splendid value in a silver plated Water Pitcher, capacity three pints, \$8.50 4827—Fine silver plated Sandwich Plate with neatly pierced border, diameter 8 ins., "Ellis Super-Value" \$2.50

The following numbers can be delivered anywhere in United States at the prices shown, Nos. 4803-4805-4822-4824-4829-4830





Any Community or Rogers' 1847 plated flatware can be delivered anywhere in United States at the prices quoted here.  $(Page\ 50)$ 

We engrave one Plain Script or Old English letter free on each piece of Flatware. For monograms, crests and other more elaborate engraving see inside of back cover. Please state whether engraving is desired old or new way.



5103—Individual Salad Forks in any Com-munity design, set of six, \$8.00 (Grosvenor design illustrated)

Cit In Orbisis

Paul Revere



5104—Gravy Ladle in any Community Design, \$3.25 (Hampton Court design illustrated)



"The Home and Hostess Set" 1 ITE TIOTHE GRIG TIOSCESS SEL 5108—This Set comprises 26 pieces—six each Teaspoons, Dessert Spoons, Dessert Forks, Dessert Knives (with hollow handles and stainless blades) and one each But