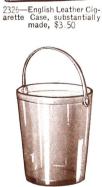

1932—Fine silver plated Cigarette Case, engine turn-ed, \$5.00

A A K . 3

1936—Bridge set with two packs of Playing Cards and score pad in leather case, \$3.50

1934—Set of six glass Ash Trays, decorated with beautifully cut figures; the set \$6 00. May be ordered singly, each, \$1.00