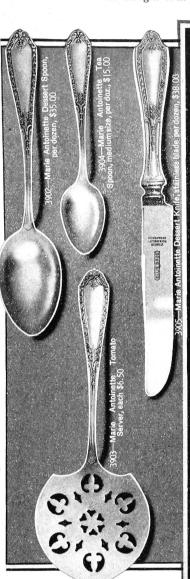

# PRICES FOR ENGRAVING

|   |      | 014 | SIGNE | i mina.  | •       |
|---|------|-----|-------|----------|---------|
|   |      | ON  | GOLD  | Reading  | Sealing |
| A | s on | No. | 911   | Free     | \$ .75  |
| A | s on | No. | 912   | Free     | 1.00    |
| A | s on | No. | 905   | . \$ .45 | 2.00    |
|   |      |     | 910   |          |         |
| Α | s on | No. | 906   | . 2.75   | 6.00    |
|   |      | ON  | STONE | Reading  | Sealing |
| A | s on | No. | 911   | \$1.75   | \$2.00  |
| A | s on | No. | 912   | 1.75     | 2.00    |
| A | s on | No. | 905   | 6.00     | 8.00    |
| A | s on | No. | 910   | 6.00     | 8.00    |
|   |      |     |       |          |         |
| A | s on | NO. | 906   | 8.00     | 10.00   |

933 — |4k. gold Ring mounted with an opal, very suitable for a young girl, \$7.00

934—A lovely sardonyx ring, one of the seasons newest mountings, !4k. gold with pierced white gold shoul-ders, \$6.00

937—A genuine amethyst of deep color, in |4k, white gold setting, a lovely ring at \$9.00.937A—This same ring, topaz stone, \$9.00

1932—Fine silver plated Cigarette Case, engine turn-ed, \$5.00

A A K . 3

1936—Bridge set with two packs of Playing Cards and score pad in leather case, \$3.50

1934—Set of six glass Ash Trays, decorated with beautifully cut figures; the set \$6 00. May be ordered singly, each, \$1.00

1940—"Yardley's" Shaving Set, soap, lotion and powder, \$2.50

1941 — "Yardley's" Shaving Soap, a year's supply, in wooden box, \$1.00

1942—"Yardley's" Tollet confor men—shaving soap, lotion powder, face soap and brilliantine, \$3.00