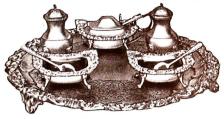

|   |   | į. |   |   | · |   |  |    | \$373.00 |
| Victor  | ian   |    |    |   |   |   |   |   |    |   | ì |   |   |  |    | \$387.00 |

## IN SILVER PLATE

| English |          |          |       | \$212.00     |
|---------|----------|----------|-------|--------------|
| Commu   | nity (ar | ry patte | ern)  | <br>\$245.00 |
| Rogers' | 1847 (a  | ny pat   | tern) | <br>\$244.00 |
|         |          |          |       |              |



The Sheffield Reproductions shown on these two pages are very heavily plated and many of the pieces have sterling silver mounts and should not be confused with similar designs of inferior grades on the market, and which we can supply at much lower cost if desired.,

(Page 40)

If interested write for prices.

Reproductions of Old Sheffield Plate



4101—Attractive Condiment Set, reproduction of a very old design of Sheffield Plate, with fine sterling silver mounts. The Tray is delicately chased. The six pieces, complete with spoons, is \$675.50; 14 in. Salver only, \$27.50; Salts and Spoons, pair, \$14.00; Peppers, pair, \$14.00; Mustard Pot and Spoon, \$12.00





4104—Dainty BonBon Dish oblong shape, pierced in a conventional Old Sheffield design, length 6¼ in., \$6.50

Being pioneers in the Jewellery Trade in the selling of Old Silven and Sheffield Plate we view the growth of this business as an indica-tion of the confidence shown by our many customers



4102—A Console Set of exceedingly beautiful design. It embodies that richness of character only found in the finest reproductions of Old Sheffield Plate. The Bowl is 814 in in