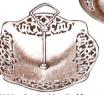

dia-meter 81/4 inches, \$3.50



2302—A neat Brittannia Metal Flask that is shaped to fit the pocket, holds 8 oz., \$3.50



2303—Attractive Candlesticks of fine Silver Plate on Nickle Silver, pierced and embossed decoration, height  $|\frac{1}{24}$  in., base  $4\frac{1}{4}$  in., including candles, \$3.50 pair.



2304—Tall plated Salt and Pepper Shakers, height 6 inches. in lined gift box, \$3.50



2305—Handsome Fruit or Cake Comport in pierced design, diameter 814 in., \$3.50

The same



2306—Pyrex Pie Plate in beautiful silver plated Container, diameter 8½ inches, \$3.50



2307—Silver plated Candlesticks, height  $6\,\%_4$  in., complete with candles, pair \$3.50



308—Centre Handle Macaroon 2308—Centre Handle Macaroon Dish, silver plate on Nickle Silver, diameter 7½ in., \$3.50



2309—An attractive Bread Tray, silver plate on nickle silver, with pierced border, length | 3 ins., \$3.50



2310—Set of six sterling silver Coffee Spoons, with bean knob handles, in velvet lined case, \$3.50





23|2—Set of six sterling silver In-dividual Salts and Peppers, in lined case, \$3.50



23|3—Fine Imported Glass Paper Weight with colored foliage embedded in the glass, \$3.50



23|4—Stud or Tie Pin Box for a man, velvet lined, covered with fine, English Leather, \$3.50



23|5—Fine silver plated Sandwich Plate, with beautifully pierced border, electro plate on nickle silver, diameter 9½ inches, \$3.50



23|6 — Suede Leather Tobacco Pouch with "lightning" fastener, \$3.50



2317—Here is an "Ellis' Super-Value" Gift—a three-piece French Ivory Dresser Set in lined gift box,