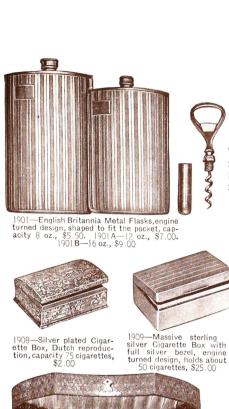

etic ruby adorns this |4k. white gold Ring, with hand engraved sides, \$8.00

927—A real amethyst of good color in a |4k. white gold mounting, another pretty another pretty new design, \$12.00



93|—A synthetic emerald with a dia-mond on each side, in a beautifully en-graved 18k. white gold mounting, "Ellis Super-Value," \$35.00

930—A ring of 14k. gold, with white gold top in which is mounted an oblong onyx with a diamond in the centre. "Ellis Super-Value" \$15.00



remarkable value, containing a genuine amethyst, in 14k. gold, with engraved white gold border, \$8.50.
929A—The same ring with topaz stone, \$8.50



932—A pretty synthetic sapphire in |4k, white gold mounting, neatly engraved, at the special price of \$25.00

For Diamond Set Wedding Rings, see Page 7.

























1914—A very finely finished, natural ebony, Toilet Set for men; pair of military brushes, hat brush, cloth brush and comb, complete in handsome lined case, very special value at \$10.00



1925—Poker Set, holding two hundred chips, in mahogany finished case, \$12.50





Malacca no band, -Gentleman's | with sterlin

1938—"Yardley's" Toilet Set for men, consisting of lotion, talcum powder and shaving stick, \$2.00





1910—Accurate Pocket Compass, nickel plated case. A useful gift for the sportsman, \$1.50



1915—English brass Ash Trays, assorted decora-tions, \$1.00





| 1920—Nickel plated Cock-tail Shaker with cups, lemon reamer and sugar box, in leather case, \$6.00



|9||—Black or natural, ebony Military Brushes, in leather case, \$6.00





| 1906—Britannia Metal Flasks, shape