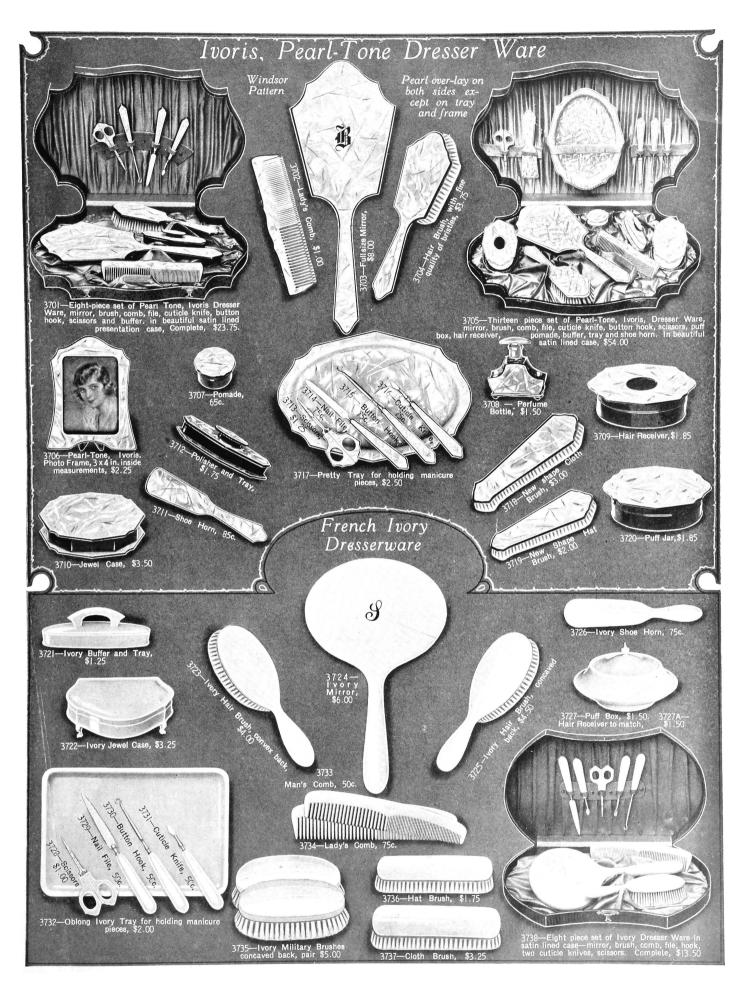

For Diamond Set Wedding Rings, see Page 7.

1914—A very finely finished, natural ebony, Toilet Set for men; pair of military brushes, hat brush, cloth brush and comb, complete in handsome lined case, very special value at \$10.00