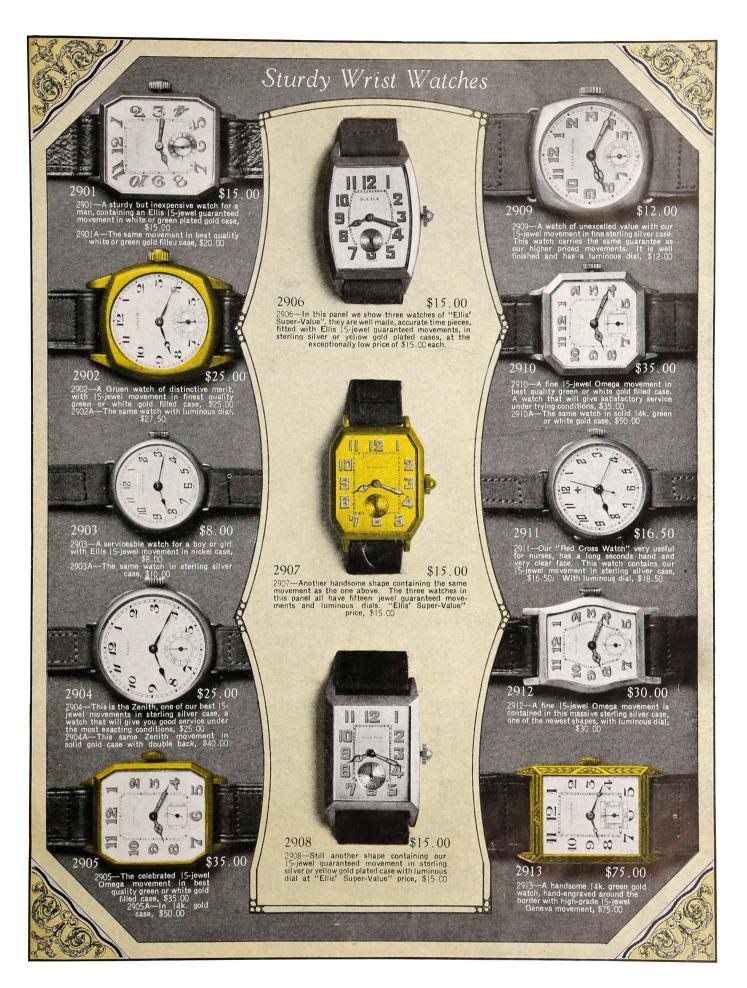

eather case, very useful for a gentleman when travelling, \$3.50



2328—Bridge Set with two packs of Cards and Score Pad, in leather case, \$3.50



2329—Brass Desk or Boudoir Lamp, with hammered Brass Shade, complete with cord, \$3.50



2325—English Brass Hot Water Kettle, with amber handle, capacity two pints, very special value at \$3.50



2330—GlassSandwich or Cake Plate, with decorated border, and centre handle, \$3.50











25]3—An unusually good looking Clock in finely finished hand rubbed mahogany case, height 9 ½ ins., base 20 ins. with 5 ½ inch silver dial with raised gold figures and skeleton hands, and contains a high grade self-adjusting. New Haven movement, striking hours and half-hours on rich toned chime rods, \$18.00







Ellis Bros.' Annual Gift Book (Page 28)











# Lovely Designs in Sterling Silver Dresserware



We illustrate on this and the succeeding page, eight lovely patterns of sterling silver Dresserware, which we believe, for design, weight and finish, are unexcelled. The bristles used in the brushes are of the finest and each pattern is manufactured of silver of most generous weight. We welcome comparison of quality and value at all times.

|                           | Glad-<br>stone | Ellis<br>Special | Fleurette | 400     | Claren- | Renfrew | Willing- | Chelten- |
|---------------------------|----------------|------------------|-----------|---------|---------|---------|----------|----------|
| MIRROR.                   | \$18 00        | \$20.00.         | \$21.00   |         | \$21.00 | \$23.00 | \$25.00. | 824 00   |
| HAIR