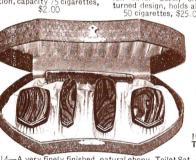

For Diamond Set Wedding Rings, see Page 7.

1914—A very finely finished, natural ebony, Toilet Set for men; pair of military brushes, hat brush, cloth brush and comb, complete in handsome lined case, very special value at \$10.00