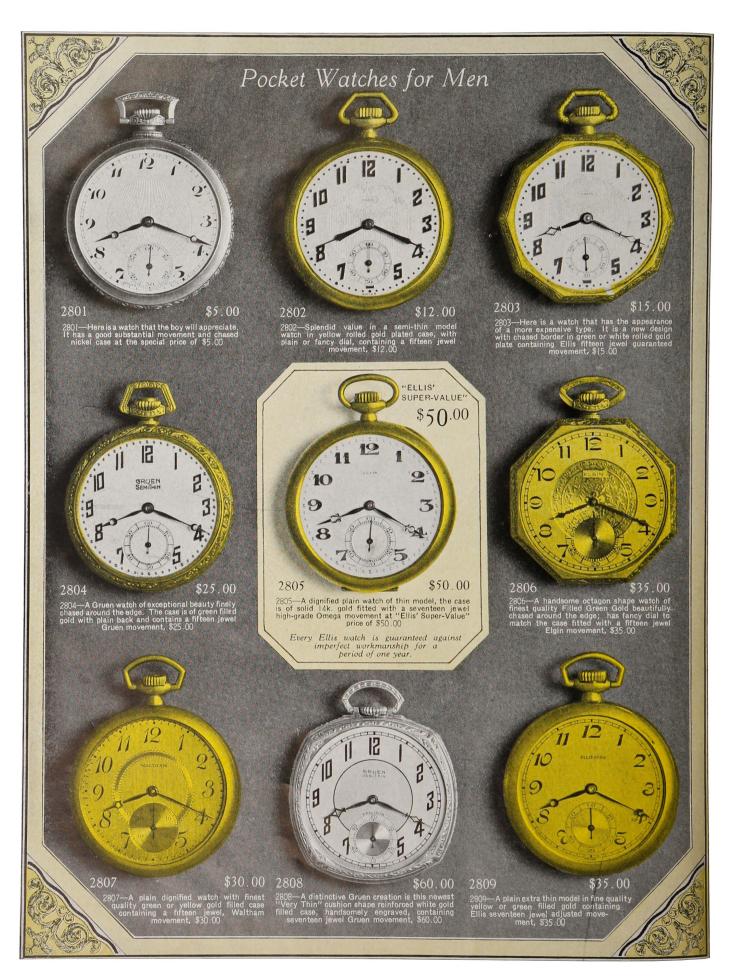

32—Ebony Military Brush and Comb, in fine leather case, very useful for a gentleman when travelling, \$3.50



2328—Bridge Set with two packs of Cards and Score Pad, in leather case, \$3.50



2329—Brass Desk or Boudoir Lamp, with hammered Brass Shade, complete with cord, \$3.50



2325—English Brass Hot Water Kettle, with amber handle, capacity two pints, very special value at \$3.50



2330—GlassSandwich or Cake Plate, with decorated border, and centre handle, \$3.50











25]3—An unusually good looking Clock in finely finished hand rubbed mahogany case, height 9 ½ ins., base 20 ins. with 5 ½ inch silver dial with raised gold figures and skeleton hands, and contains a high grade self-adjusting. New Haven movement, striking hours and half-hours on rich toned chime rods, \$18.00







Ellis Bros.' Annual Gift Book (Page 28)











# Lovely Designs in Sterling Silver Dresserware



We illustrate on this and the succeeding page, eight lovely patterns of sterling silver Dresserware, which we believe, for design, weight and finish, are unexcelled. The bristles used in the brushes are of the finest and each pattern is manufactured of silver of most generous weight. We welcome comparison of quality and value at all times.

|                           | Glad-<br>stone | Ellis<br>Special | Fleurette | 400     | Claren- | Renfrew | Willing- | Chelten- |
|---------------------------|----------------|------------------|-----------|---------|---------|---------|----------|----------|
| MIRROR.                   | \$18 00        | \$20.00.         | \$21.00   |         | \$21.