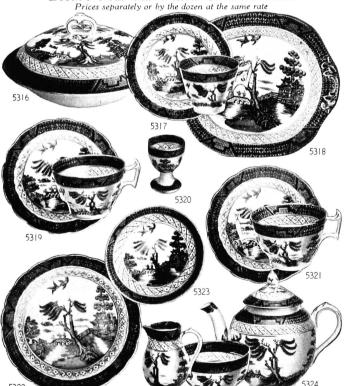

Cream, \$1.50 each. 5306—Crown Staffordshire Plates, Bread and Butter, 6 inch, \$1.00; Tea, 7 inch, \$1.25; Breakfast, 8 inch, \$1.50. 5307—Teacup and Saucer, \$1.50

Olleries

A Lovely Design on Green
or Yellow Background with
Pheasant Decoration on
White Centre. 5312

5308—Muffin Dish, 7 inch, \$12.00. 5309—Platters, 1234 inch, \$8.00; 1434 inch \$10.00. 5310—Egg Cup, \$2.50. 5311—Square Cake Plate, diameter 8 inches, \$8.00. 5312—After Dinner Coffee Cup and Saucer, \$4.00. 5313—Teacup and Saucer, \$4.50. 5314—Bouillon Cup and Saucer, \$5.05. 5315—Plates, Bread and Butter, 6 inch, \$2.50; Tea, 7 inch, \$3.00; Breakfast, 8 inch, \$4.00; Dessert, 9 inch, \$4.50; Dinner, 10 inch, \$6.00.

Coalport Indian Tree For Aynsley Indian Tree, see Page 54

## Booth's Real Old Willow Semi Porcelain



5316—Muffin Dish, 8 inch, \$2.50. 5317—After Dinner Coffee Cup and Saucer, 55c. 5318—Cake Plate, \$1.50. 5319—Teacup and Saucer, 55c. 5320—Single Egg Cup, each 25c. 5321—Bouillon Cup and Saucer, 65c. 5322—Plates, Bread and Butter, 6 inch, 40c.; Tea, 7 inch, 45c.; Breakfast, 8 inch, 50c.; Dessert, 9 inch, 55c.; Dinner, 10 inch, 60c. 5323—Oatmeal Dish, 45c 5324—Three-piece Teaset, \$4.75; Teaport only, \$2.75; Open Sugar and Cream, pair \$2.00

# 5327



5325—Teacup and Saucer (Athens shape), \$2.10. 5326—Egg Cup, \$1.00. 5327—After Dinner Coffee Cup and Saucer, \$2.10. 5328—Bouillon Cup and Saucer, \$2.40. 5329—Square Cake Plate, diameter 10 inches, \$3.25. 5330—Salt and Pepper, per pair, \$2.50. 5331—Plates, Bread and Butter, 5.34 inch, \$1.35; Tea, 614 inch, \$1.65; Pleakfast, 7.44 inch