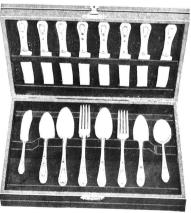

eated to give you a complete service in the Grosvenor or Adam Design which Flatware it matches. The simple lines and chaste dignity of this Service will fit into the most exclusive dining room appointments. The three pieces are \$85.00. Teapot, \$40.00: Cream Jug, \$20.00; Sugar Bowl, \$25.00



5109—Six Teaspoons in any design Community Plate, engraved with a Script or Old English Letter in non-tarnishing flannel roll, \$4.25

All Dozen and Half Dozen Sets of Flat-ware are supplied in non-tarnishing flannel rolls without extra charge. For price list of all patterns see page 50.



5105—Individual Butter Spreaders in any Community Design—set of six, \$7.50 (Bird of Paradise design illustrated)

·200

5106—Cold Meat Forkin any Community Design, each \$2.75 (The Adam dasign is illustrated)



``The New Bridal Chest` 5110—A 2-piece Service for eight people, comprising eight each Dessert Spoons, Dessert Forks, Dessert Knives (with hollow handles and stainless blades), sixteen Teaspoons, one each Butter Knife and Sugar Spoon, any Community Pattern \$56.90

Any Community flatware shown on this page can be delivered to any point in United States at prices quoted here



China from Famous & English Potteries

Crown Staffordshire With Vine Leaf Decoration on Solid Orange and White. 530 I 5304 5302

5301—Square Cake Plate, diameter 10 inches, \$2.50. 5302—Oatmeal Dish, \$1.50. 5303—After Dinner Coffee Cup and Saucer, \$1.50. 5304—Chocolate or Coffee Pot, \$5.00. 5305—Three-piece Teaset, \$8.00; Teapot only, \$5.00; Sugar and Cream, \$1.50 each. 5306—Crown Staffordshire Plates, Bread