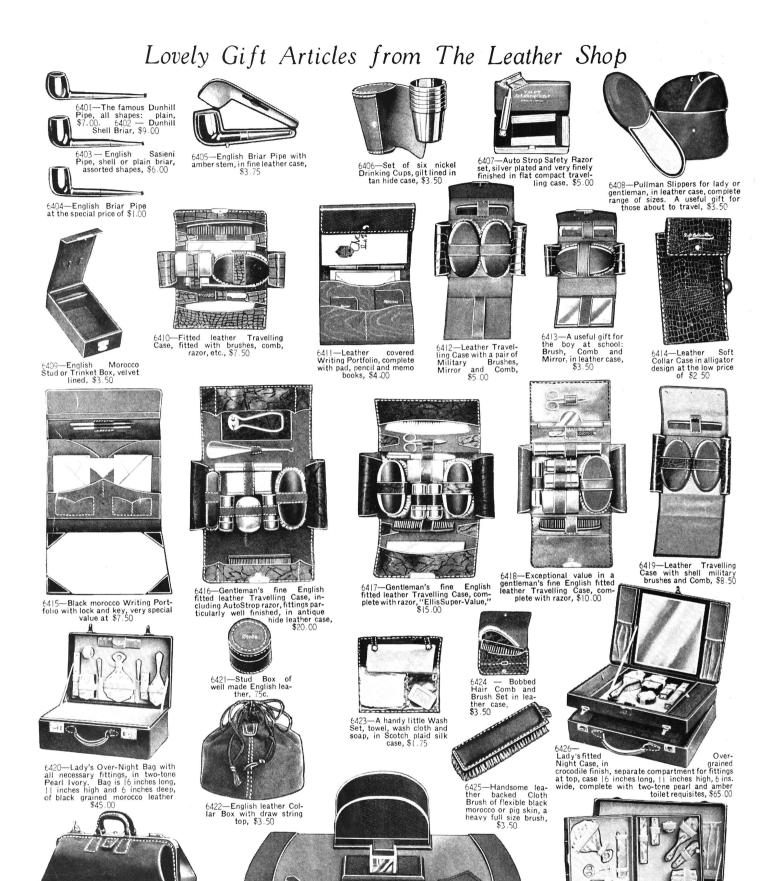

For Diamond Set Wedding Rings, see Page 7.

1914—A very finely finished, natural ebony, Toilet Set for men; pair of military brushes, hat brush, cloth brush and comb, complete in handsome lined case, very special value at \$10.00

1925—Poker Set, holding two hundred chips, in mahogany finished case, \$12.50

Malacca no band, -Gentleman's | with sterlin

1938—"Yardley's" Toilet Set for men, consisting of lotion, talcum powder and shaving stick, \$2.00

1910—Accurate Pocket Compass, nickel plated case. A useful gift for the sportsman, \$1.50

1915—English brass Ash Trays, assorted decora-tions, \$1.00

| 1920—Nickel plated Cock-tail Shaker with cups, lemon reamer and sugar box, in leather case, \$6.00

|9||—Black or natural, ebony Military Brushes, in leather case, \$6.00

| 1906—Britannia Metal Flasks, shaped to fit the pocket, 6 oz., \$4 50. 8 oz., size \$5.50. | 12 oz. size, \$6.50. | 16 oz. size, \$8.00

1916—Useful leather Key Case, \$1.00

1917—Silver plated Cigarette Box, Dutch reproduction, with match holder and ash receiver, \$5.00

1923—Set of two fine gold-filled Collar Buttons in presentation case, \$1.00

1929—Bottle Opener, Cork Screw and Knife, in pig skin leather case, \$1.00

1939—Fine quality, silver plated Auto-Strop Razor

Set, in leather presentation case, \$5.00

1931—Pocket Knife, sterling silver handle, with two fine steel blades, \$4.00

1932—Fine silver plated Cigarette Case, engine turn-ed, \$5.00

A A K . 3

1936—Bridge set with two packs of Playing Cards and score pad in leather case, \$3.50

1934—Set of six glass Ash Trays, decorated with beautifully cut figures; the set \$6 00. May be ordered singly, each, \$1.00