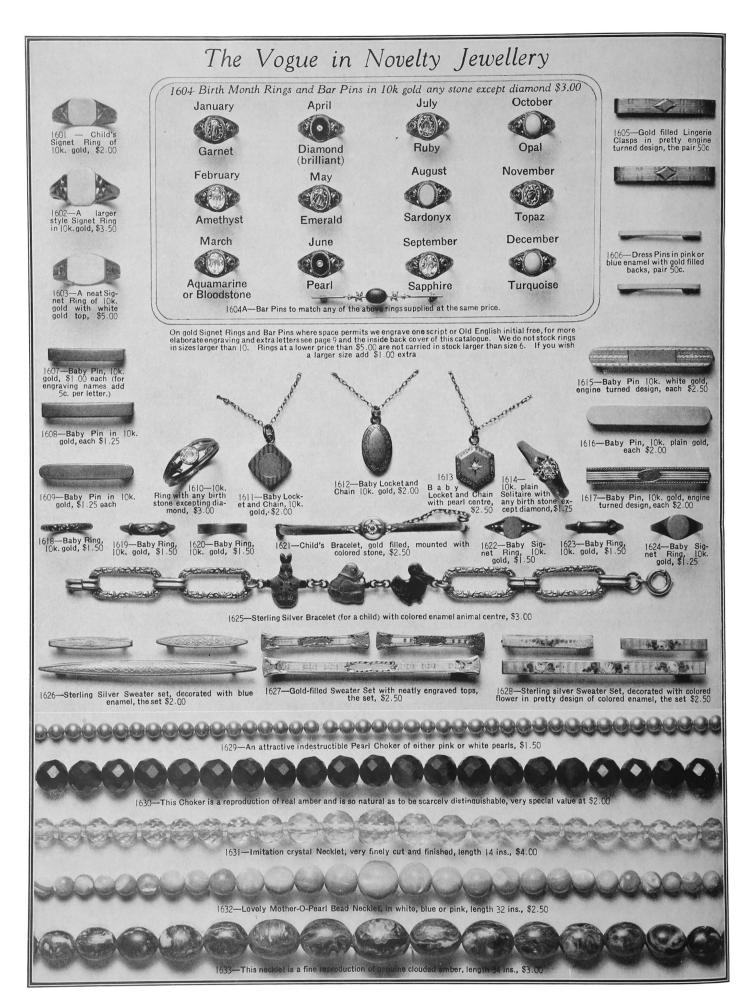

synthetic ruby adorns this |4k. white gold Ring, with hand engraved sides, \$8.00

927—A real amethyst of good color in a |4k. white gold mounting, another pretty another pretty new design, \$12.00



93|—A synthetic emerald with a dia-mond on each side, in a beautifully en-graved 18k. white gold mounting, "Ellis Super-Value," \$35.00

930—A ring of 14k. gold, with white gold top in which is mounted an oblong onyx with a diamond in the centre. "Ellis Super-Value" \$15.00



remarkable value, containing a genuine amethyst, in 14k. gold, with engraved white gold border, \$8.50.
929A—The same ring with topaz stone, \$8.50



932—A pretty synthetic sapphire in |4k, white gold mounting, neatly engraved, at the special price of \$25.00

For Diamond Set Wedding Rings, see Page 7.

























1914—A very finely finished, natural ebony, Toilet Set for men; pair of military brushes, hat brush, cloth brush and comb, complete in handsome lined case, very special value at \$10.00



1925—Poker Set, holding two hundred chips, in mahogany finished case, \$12.50





Malacca no band, -Gentleman's | with sterlin

1938—"Yardley's" Toilet Set for men, consisting of lotion, talcum powder and shaving stick, \$2.00





1910—Accurate Pocket Compass, nickel plated case. A useful gift for the sportsman, \$1.50



1915—English brass Ash Trays, assorted decora-tions, \$1.00





| 1920—Nickel plated Cock-tail Shaker with cups, lemon reamer and sugar box, in leather case, \$6.00



|9||—Black or natural, ebony Military Brushes, in leather case, \$6.00





| 1906—Britannia Metal Flasks,