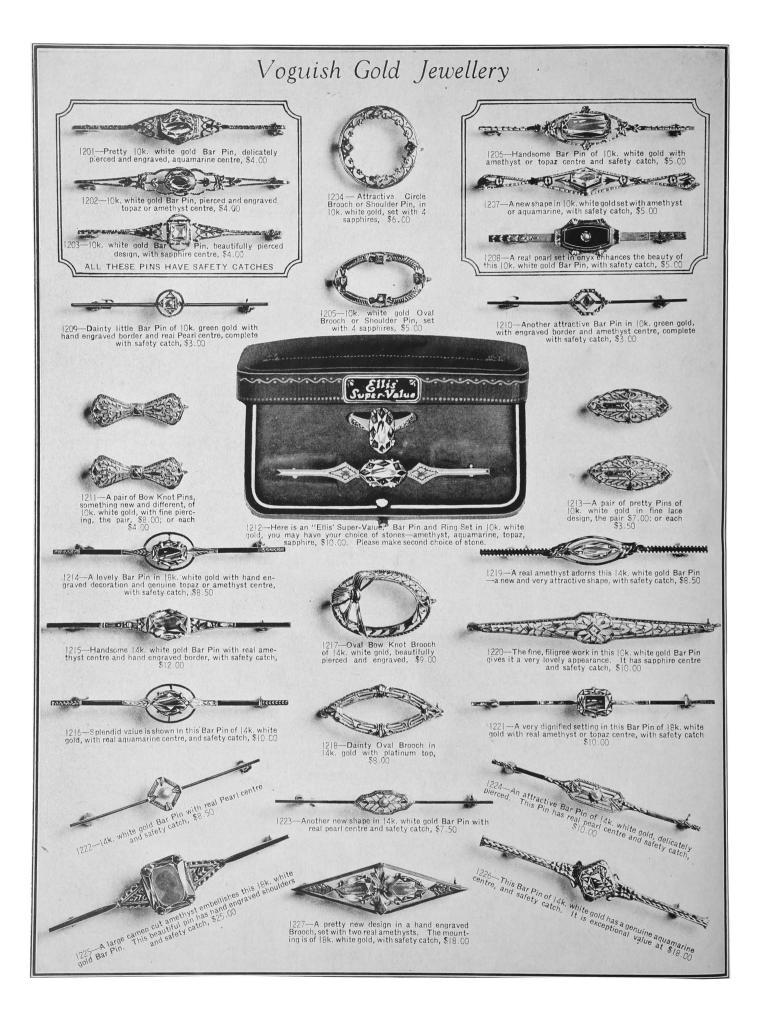

924—A synthetic ruby adorns this |4k. white gold Ring, with hand engraved sides, \$8.00

927—A real amethyst of good color in a |4k. white gold mounting, another pretty another pretty new design, \$12.00



93|—A synthetic emerald with a dia-mond on each side, in a beautifully en-graved 18k. white gold mounting, "Ellis Super-Value," \$35.00

930—A ring of 14k. gold, with white gold top in which is mounted an oblong onyx with a diamond in the centre. "Ellis Super-Value" \$15.00



remarkable value, containing a genuine amethyst, in 14k. gold, with engraved white gold border, \$8.50.
929A—The same ring with topaz stone, \$8.50



932—A pretty synthetic sapphire in |4k, white gold mounting, neatly engraved, at the special price of \$25.00

For Diamond Set Wedding Rings, see Page 7.

























1914—A very finely finished, natural ebony, Toilet Set for men; pair of military brushes, hat brush, cloth brush and comb, complete in handsome lined case, very special value at \$10.00



1925—Poker Set, holding two hundred chips, in mahogany finished case, \$12.50





Malacca no band, -Gentleman's | with sterlin

1938—"Yardley's" Toilet Set for men, consisting of lotion, talcum powder and shaving stick, \$2.00





1910—Accurate Pocket Compass, nickel plated case. A useful gift for the sportsman, \$1.50



1915—English brass Ash Trays, assorted decora-tions, \$1.00





| 1920—Nickel plated Cock-tail Shaker with cups, lemon reamer and sugar box, in leather case, \$6.00



|9||—Black or natural, ebony Military Brushes, in leather case, \$6.00





| 1906—Britannia Metal