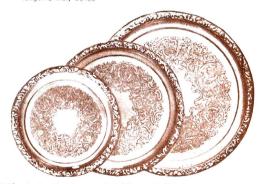

esticks, authentic reproductions of real old Sheffield, height 3 ½ ins., pair \$|2.50



4117 — Bon-Bon Basket, neatly pierced and engraved border, swing handle, length 6 ins., \$6.00



4118—Pretty oval Sweet Dish with ruby glass lining length 7 ins., \$10 00



4109—Lovely Salvers in reproduction of Old Sheffield Plate with chased centres and sterling silver mounts in the grape vine design, 6in.,\$7 50; 8in.,\$10.00; 10in.,\$15.00; 12in.,\$20.00; 25in.,\$25.00

Please bear in mind that the Salvers shown above have sterling silver mounts—they are heavily silver plated and superior to many salvers of similar design often offered at a lower price.



4]||—A popular Entree Dish with mountings in the Gadroon design, has removable handle, making two dishes if required, length || in., \$20.00



4112—Another handsome suite of Salvers faithfully reproducing a design of generations ago. Thecentresare beautifully chased and the mountings are of massive appearance. 6 in., \$6.00; 8 in., \$9.00; 10 in., \$13.50; 12 in., \$18.00; 14 in., \$22.50

# Gifts of Permanent Charm in Sterling Silver Be sure Silverware Sterling silver for the THE PARTY is on your gift list new home is the of The gift supreme 4203—"Ellis Super-Value" sterling silver Sandwich Plate, pierced and embossed design, diameter 7½ ins., \$10.00 4201—Sterling silver Sandwich Plate in a beautifully pierced and embossed design, diameter 9½ inches, \$15.00 4202—Handsome Chippendale Sterling Silver Tea and Coffee Service, with hand engraved decoration, insulated silver handles, complete with heavy sterling silver tray 22 inc