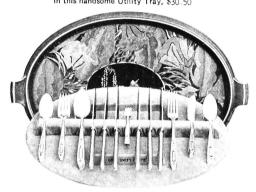

Cit In Orbisis

Paul Revere



5104—Gravy Ladle in any Community Design, \$3.25 (Hampton Court design illustrated)



"The Home and Hostess Set" 1 ITE TIOTHE GRIG TIOSCESS SEL 5108—This Set comprises 26 pieces—six each Teaspoons, Dessert Spoons, Dessert Forks, Dessert Knives (with hollow handles and stainless blades) and one each Butter Knife and Sugar Spoon. In any pattern Community Plate complete in attractive Tray, \$40.25. Or, with six extra Teaspoons added—making a 32-piece set, \$44.50

## Community Plate



"The Foursome A Complete Service for Four 5101—Comprising four each Dessert Spoons, Dessert Forks, Dessert Knives (hollow handles, stainless blades) eight Teaspoons, one Sugar Spoon and one Butter Knife, in any Community pattern, complete in this handsome Utility Tray, \$30.50



The "Smart Set' Silver Service
5102—This substantial Tray contains 43 essential pieces comprising a correct service for six. There are 6 each Dessert Spons, Dessert Forks, Salad Forks, Butter Spreaders, Dessert Knives (with hollow handles and stainless blades), 12 Teaspoons and one Sugar Tongs—in any pattern of Community Plate—complete in glass lined Tray. 550-25. Can also be supplied in 26-piece service, \$41.25; or 32-piece set, \$45.50.



The Grosvenor

5107—This handsom Tea Set has been created to give you a complete service in the Grosvenor or Adam Design which Flatware it matches. The simple lines and chaste dignity of this Service will fit into the most exclusive dining room appointments. The three pieces are \$85.00. Teapot, \$40.00: Cream Jug, \$20.00; Sugar Bowl, \$25.00



51