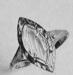

912-14k. gold Ring, with curved bloodstone top, \$18.00

903—Massive | 4k. gold Signet Ring, suitable for crests, \$12.00

916—10k. gold Ring. set with synthetic sapphire, the sides are finely engraved, \$8.00