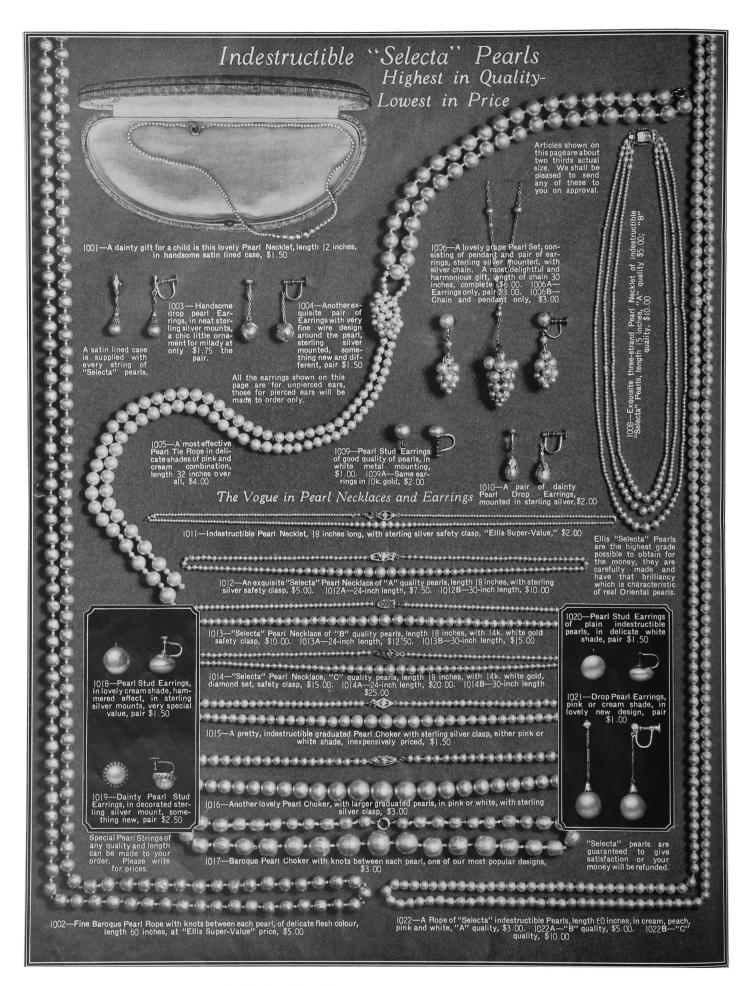

ng.



924—A synthetic ruby adorns this |4k. white gold Ring, with hand engraved sides, \$8.00

927—A real amethyst of good color in a |4k. white gold mounting, another pretty another pretty new design, \$12.00



93|—A synthetic emerald with a dia-mond on each side, in a beautifully en-graved 18k. white gold mounting, "Ellis Super-Value," \$35.00

930—A ring of 14k. gold, with white gold top in which is mounted an oblong onyx with a diamond in the centre. "Ellis Super-Value" \$15.00



remarkable value, containing a genuine amethyst, in 14k. gold, with engraved white gold border, \$8.50.
929A—The same ring with topaz stone, \$8.50



932—A pretty synthetic sapphire in |4k, white gold mounting, neatly engraved, at the special price of \$25.00

For Diamond Set Wedding Rings, see Page 7.

























1914—A very finely finished, natural ebony, Toilet Set for men; pair of military brushes, hat brush, cloth brush and comb, complete in handsome lined case, very special value at \$10.00



1925—Poker Set, holding two hundred chips, in mahogany finished case, \$12.50





Malacca no band, -Gentleman's | with sterlin

1938—"Yardley's" Toilet Set for men, consisting of lotion, talcum powder and shaving stick, \$2.00





1910—Accurate Pocket Compass, nickel plated case. A useful gift for the sportsman, \$1.50



1915—English brass Ash Trays, assorted decora-tions, \$1.00





| 1920—Nickel plated Cock-tail Shaker with cups, lemon reamer and sugar box, in leather case, \$6.00



|9||—Black or natural, ebony Military Brushes, in leather case, \$6.00





| 1906—Britannia M