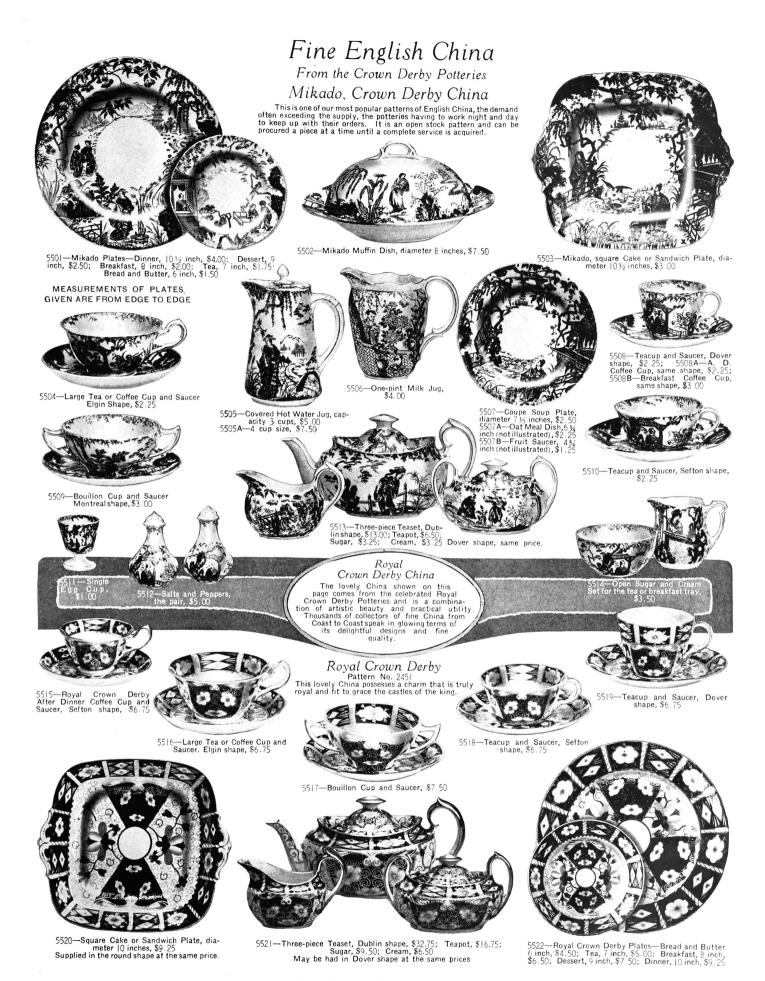

# Worth while Gifts at \$3.50

2301—Swing handle Macaroon Dish, heavily plated on nickle silver, dia-meter 81/4 inches, \$3.50

2302—A neat Brittannia Metal Flask that is shaped to fit the pocket, holds 8 oz., \$3.50

2303—Attractive Candlesticks of fine Silver Plate on Nickle Silver, pierced and embossed decoration, height  $|\frac{1}{24}$  in., base  $4\frac{1}{4}$  in., including candles, \$3.50 pair.

2304—Tall plated Salt and Pepper Shakers, height 6 inches. in lined gift box, \$3.50

2305—Handsome Fruit or Cake Comport in pierced design, diameter 814 in., \$3.50

The same

2306—Pyrex Pie Plate in beautiful silver plated Container, diameter 8½ inches, \$3.50

2307—Silver plated Candlesticks, height  $6\,\%_4$  in., complete with candles, pair \$3.50