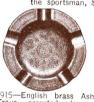

1910—Accurate Pocket Compass, nickel plated case. A useful gift for the sportsman, \$1.50

1915—English brass Ash Trays, assorted decora-tions, \$1.00

| 1920—Nickel plated Cock-tail Shaker with cups, lemon reamer and sugar box, in leather case, \$6.00