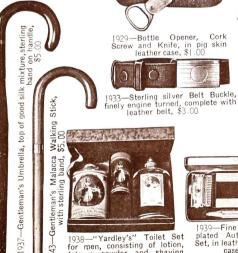

1925—Poker Set, holding two hundred chips, in mahogany finished case, \$12.50

Malacca no band, -Gentleman's | with sterlin

1938—"Yardley's" Toilet Set for men, consisting of lotion, talcum powder and shaving stick, \$2.00

1929—Bottle Opener, Cork Screw and Knife, in pig skin leather case, \$1.00

1939—Fine quality, silver plated Auto-Strop Razor

Set, in leather presentation case, \$5.00

1931—Pocket Knife, sterling silver handle, with two fine steel blades, \$4.00