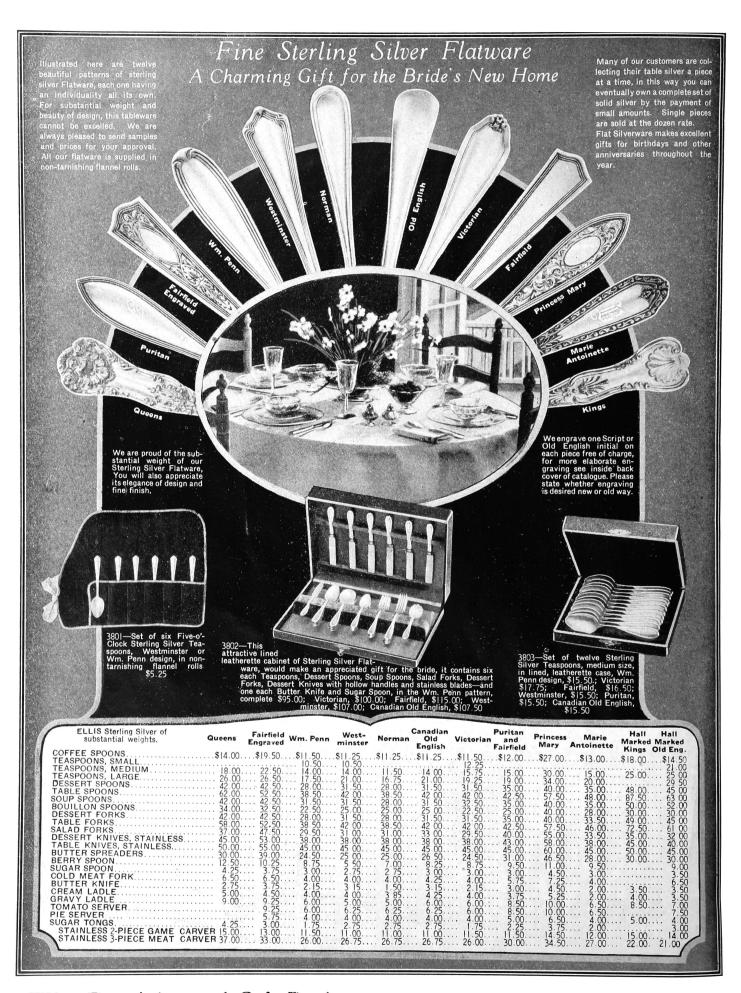

# PRICES FOR ENGRAVING

|   |      | 014 | SIGNE | i mina.  | •       |
|---|------|-----|-------|----------|---------|
|   |      | ON  | GOLD  | Reading  | Sealing |
| A | s on | No. | 911   | Free     | \$ .75  |
| A | s on | No. | 912   | Free     | 1.00    |
| A | s on | No. | 905   | . \$ .45 | 2.00    |
|   |      |     | 910   |          |         |
| Α | s on | No. | 906   | . 2.75   | 6.00    |
|   |      | ON  | STONE | Reading  | Sealing |
| A | s on | No. | 911   | \$1.75   | \$2.00  |
| A | s on | No. | 912   | 1.75     | 2.00    |
| A | s on | No. | 905   | 6.00     | 8.00    |
| A | s on | No. | 910   | 6.00     | 8.00    |
|   |      |     |       |          |         |
| A | s on | NO. | 906   | 8.00     | 10.00   |

933 — |4k. gold Ring mounted with an opal, very suitable for a young girl, \$7.00

934—A lovely sardonyx ring, one of the seasons newest mountings, !4k. gold with pierced white gold shoul-ders, \$6.00

937—A genuine amethyst of deep color, in |4k, white gold setting, a lovely ring at \$9.00.937A—This same ring, topaz stone, \$9.00

1932—Fine silver plated Cigarette Case, engine turn-ed, \$5.00

A A K . 3

1936—Bridge set with two packs of Playing Cards and score pad in leather case, \$3.50

1934—Set of six glass Ash Trays, decorated with beautifully cut figures; the set \$6 00. May be ordered singly, each, \$1.00

1940—"Yardley's" Shaving Set, soap, lotion and powder, \$2.50

1941 — "Yardley's" Shaving Soap, a year's supply, in wooden box, \$1.00

1942—"Yardley's" Tollet confor men—shaving soap, lotion powder, face soap and brilliantine, \$3.00