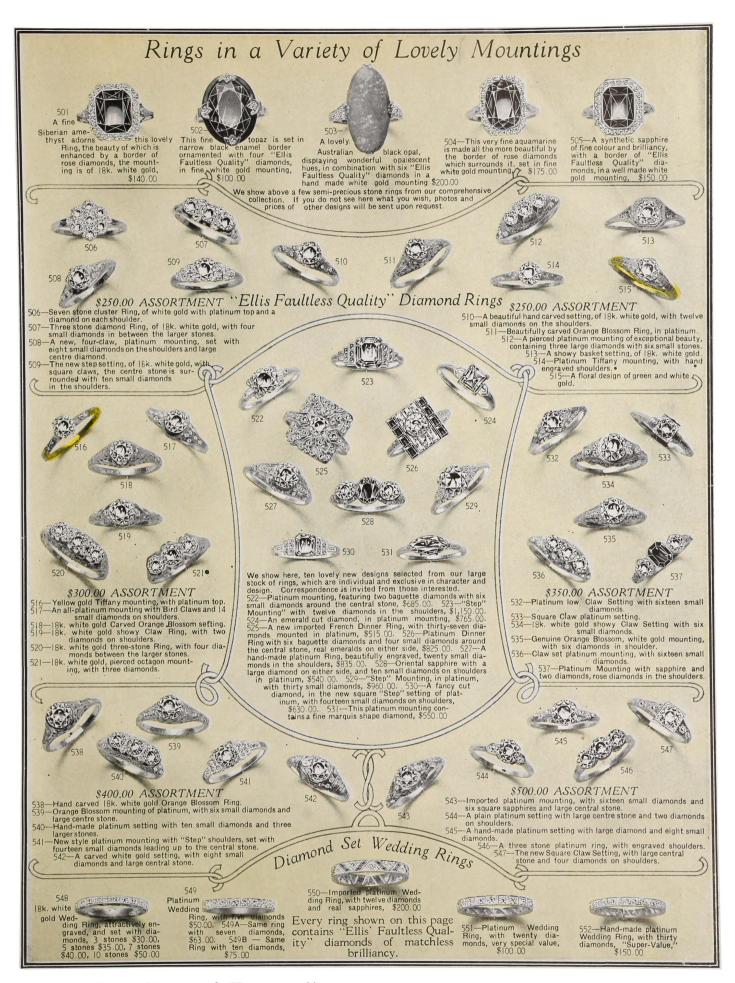

# Ellis' Faultless Quality Diamonds

THE PRINCES GATES

We exhibited this year, at the Canadian National Exhibition. The Princes' Gates, done in Diamonds. Over 7,400 atamonds were used, varying in size from those weighing 1/90th of one carat to one superb gem weighing over 5 carats. This display was made as c striking demonstration of Buying Power and buying power always means Value.

POR centuries the Diamond has been regarded as the most precious of all precious stones. A thousand tales of remance and of love are buried in their blue-white depths. In years long past diamonds were the treasures of kings and princes. Today—the young man of very modest means can adorn his fair lady's finger with this gem. Small though it may have to be to come within the limits of his purse, it may still be a perfect stone—even those of very modest means can own an "Ellis Faultless Quality" diamond.

No one should purchase a diamond without expert assistance, such as this firm provides, for the reason that there are many imperfect diamonds on the market and frequently the imperfections are so slight as to be only detectable by an expert. Microscopic specks, bubbles, or black carbon spots all come under the heading of imperfections. These, as well as slight variations in colour, detract materially from the value of a diamond and imperfections of cutting and polishing not only effect the value, but the brilliancy of the stone as well. A diamond may be of finest color and flawless, yet be undesirable if it lack brilliancy. The fire or brilliancy of a diamond is its one imperishable quality which time cannot dim. If diamonds were not brilliant no one would wish to possess them. "Ellis Faultless Quality" diamonds are of superb brilliance, and this quality is one which even the layman will quickly appreciate on comparison with other diamonds.

Years ago, in order to closely associate our business with the idea of perfection in diamonds, we established the term "Ellis Faultless Quality" which has always stood for, and always will stand for, a diamond of blue-white color, maximum brilliancy, and with no imperfections whatsoever.

Contrary to popular belief this supreme quality in diamonds may be had at reasonable prices. "Ellis Faultless Quality" diamonds are not dear—they are sold at prices no higher than are often charged for inferior stones. Our large buying power, together with direct importation from the original source of supply in Amsterdam, permits the elimination of all intervening profits with the result that we enjoy advantages in buying which are not possible for the average dealer. This enables us to offer the very best in quality at the lowest possible price.

And we believe the steady growth of this business, particularly the Diamond Department, is excellent evidence of the soundness of this policy.

Our Diamond expert examining stones in Amsterdam.

In ordering a diamond you may safely leave the question of its quality to us, and, as to value, you may rest assured that quality considered, you will receive the most that your money can buy. But, if for any reason at all, the article does not suit, it may be returned inside of thirty days and the money will be promptly refunded in full.

We are, at all times, glad to send diamond rings on approval when the usual bank or business reference is supplied.

Also, upon request at time of purchase, we give our diamond guarantee (shown on this page) which provides for cash refund or exchange for other merchandise. We believe no fairer arrangement is offered by any house.