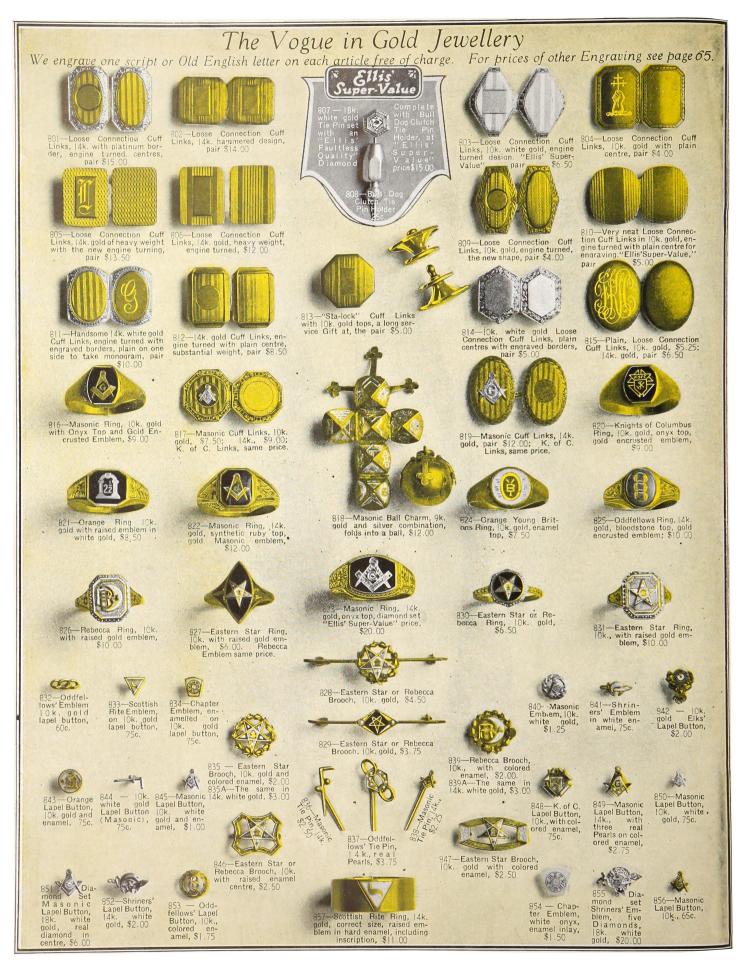

nt, is excellent evidence of the soundness of this policy.



Our Diamond expert examining stones in Amsterdam.

In ordering a diamond you may safely leave the question of its quality to us, and, as to value, you may rest assured that quality considered, you will receive the most that your money can buy. But, if for any reason at all, the article does not suit, it may be returned inside of thirty days and the money will be promptly refunded in full.

We are, at all times, glad to send diamond rings on approval when the usual bank or business reference is supplied.

Also, upon request at time of purchase, we give our diamond guarantee (shown on this page) which provides for cash refund or exchange for other merchandise. We believe no fairer arrangement is offered by any house.















# Rings of Superlative Value





904—Handsome Signet Ring for boy, 10k. gold, with engraved sides, \$5.00



905—Fancy | 0k. gold Signet Ring, with | 8k. white gold top, \$7.00





907—"The very latest" | 0k. gold initial Ring, with onyx top, any initial in gold,



908—New shape bloodstone Ring, |4k. gold, engraved shoulder, \$||.00



909—14k. white gold Ring with synthetic sapphire, \$15.00



910—10k. white gold Ring with 14k. white gold top, \$10.00



9||-|4k. white gold Ring, hand engraved sides, \$|2.00



912-14k. gold Ring, with curved bloodstone top, \$18.00





903—Massive | 4k. gold Signet Ring, suitable for crests, \$12.00

916—10k. gold Ring. set with synthetic sapphire, the sides are finely engraved, \$8.00



917—Synthetic Ruby Ring, in 10k. gold, \$10.00. |4k. gold,