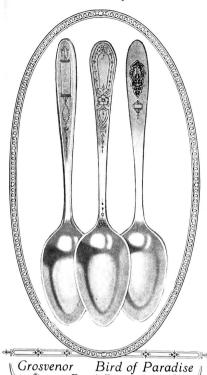

al price of \$4.50 4829—A serviceable Beverage Shaker, silver plated on nickel silver, \$4.50. 4829A—Nickel plated, \$2.50 4830—Splendid value in a silver plated Water Pitcher, capacity three pints, \$8.50 4827—Fine silver plated Sandwich Plate with neatly pierced border, diameter 8 ins., "Ellis Super-Value" \$2.50

The following numbers can be delivered anywhere in United States at the prices shown, Nos. 4803-4805-4822-4824-4829-4830





Any Community or Rogers' 1847 plated flatware can be delivered anywhere in United States at the prices quoted here.  $(Page\ 50)$ 

We engrave one Plain Script or Old English letter free on each piece of Flatware. For monograms, crests and other more elaborate engraving see inside of back cover. Please state whether engraving is desired old or new way.



5103—Individual Salad Forks in any Com-munity design, set of six, \$8.00 (Grosvenor design illustrated)

Cit In Orbisis

Paul Revere



5104—Gravy Ladle in any Community Design, \$3.25 (Hampton Court design illustrated)



"The Home and Hostess Set" 1 ITE TIOTHE GRIG TIOSCESS SEL 5108—This Set comprises 26 pieces—six each Teaspoons, Dessert Spoons, Dessert Forks, Dessert Knives (with hollow handles and stainless blades) and one each Butter Knife and Sugar Spoon. In any pattern Community Plate complete in attractive Tray, \$40.25. Or, with six extra Teaspoons added—making a 32-piece set, \$44.50

## Community Plate



"The Foursome A Complete Service for Four 5101—Comprising four each Dessert Spoons, Dessert Forks, Dessert Knives (hollow handles, stainless blades) eight Teaspoons, one Sug