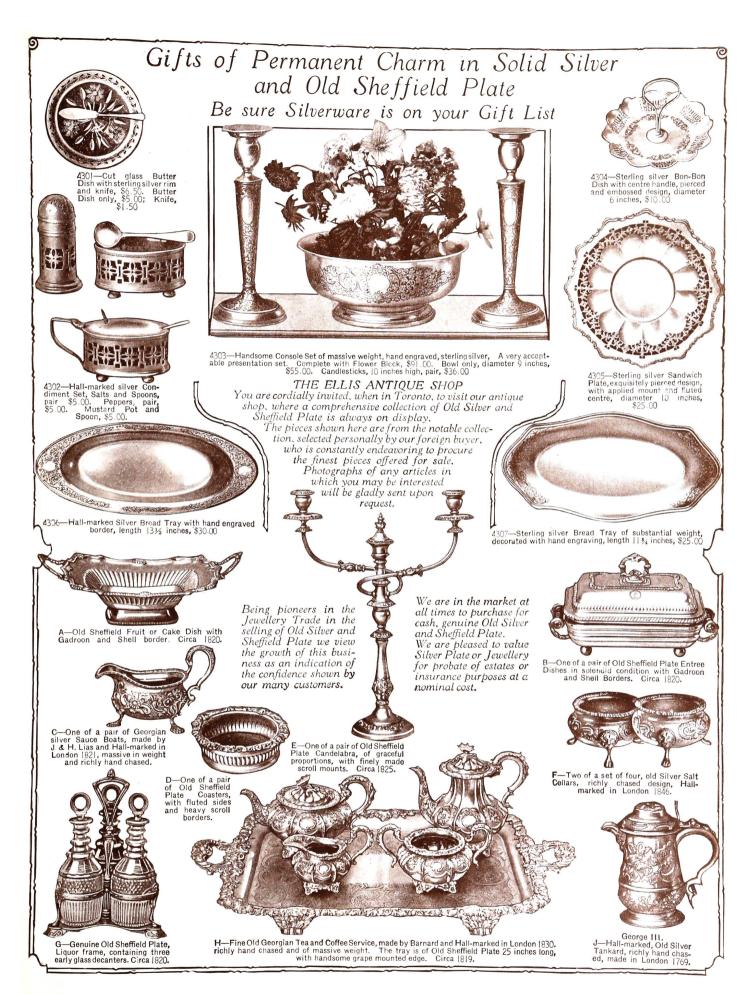

, Teapot, Sugar and Cream, only \$75.00. Coffee Pot, \$55.00. The Tray is of fine silver plate with chased centre, length 20 inches, \$34.00. The five pieces complete, \$164.00 4212—Hall marked Sweet Dish with beautifully pierced border, length 5½ ins., very substantial weight, \$12.50 42|3—Centre handle, sterling silver, Macaroon Dish of heavy weight, diameter 7½ ins., \$18.00 42 4216—Hall marked Sugar Shaker, hand engraved, height 6½ ins., \$15.00 4216A—7½ inches high, \$20.00



Ellis Bros.' Annual Gift Book (Page 42)

4220—Hall marked Coffee Service with tray, \$105.00. Three pieceset, \$60.00. Tray, \$45.00

4205—Hall marked silver Candle Sticks, height 8 inches, pair \$10.00

42||—Hall mark-ed Sugar Shaker, height 7¾ ins., \$13.50

THIRTY-FIFTH YEAR WEDDING ANNIVERSARY-**EMERALD** 







4420—3 pair sterling silver Salts and Peppers in lined gift box "Ellis Super-value," \$2.50

4424-Sterling handle Grape Shears, \$4.00



4421—Hall marked silver Condiment Set-2 Salt Cellars and Spoons—2 Peppers Mustard Pot and Spoon, in velvet lined case \$15.00





4418—Hall marked silver Toast Rack, length 5½ ins., \$6 00

4419—Bottle Opener and Cork Screw, sterling cap, \$2.00

4407—Cut glass Salt and Pepper set with Sterling and pearl tops, pair \$1 00

4422—3 pair sterling silver Salts and Peppers in lined gift box "Ellis Super-value", \$3.50



4429-Sterling handle Bottle Opener, \$1.50





4425—Sterling handle Bread Knife with fine saw edge, \$1.50

4423—Sterling handle Corn Holders,



4432—Olive wood Salad Servers, sterling silver handles, in lined gift case, the set, \$3