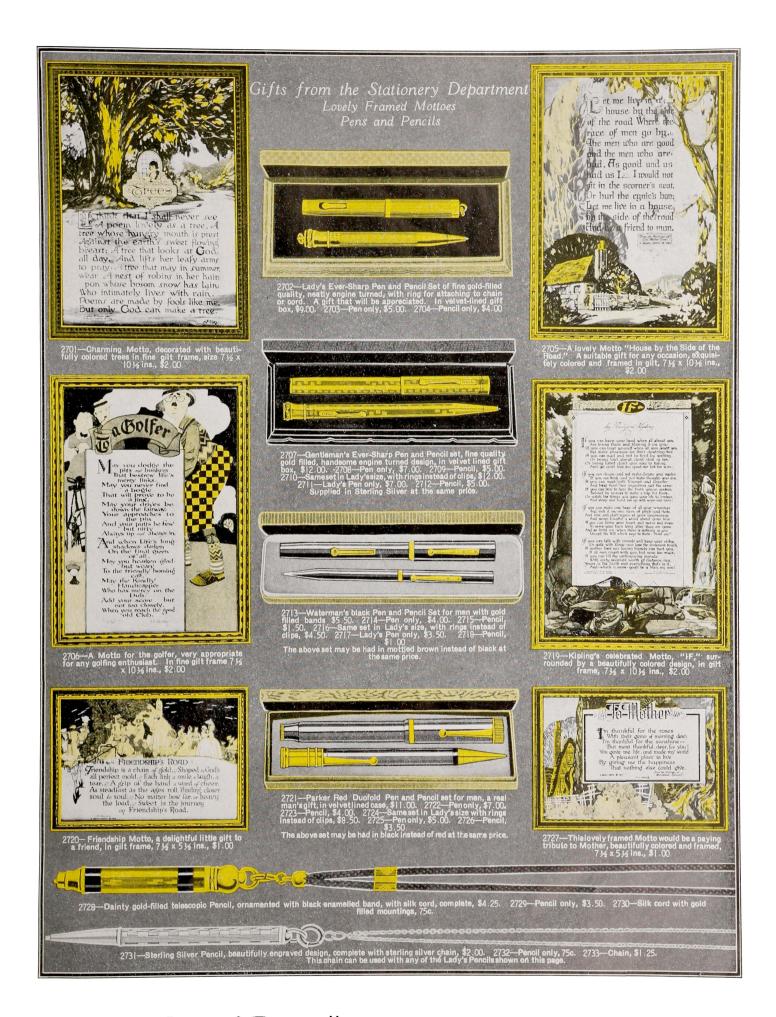

2332—Ebony Military Brush and Comb, in fine leather case, very useful for a gentleman when travelling, \$3.50



2328—Bridge Set with two packs of Cards and Score Pad, in leather case, \$3.50



2329—Brass Desk or Boudoir Lamp, with hammered Brass Shade, complete with cord, \$3.50



2325—English Brass Hot Water Kettle, with amber handle, capacity two pints, very special value at \$3.50



2330—GlassSandwich or Cake Plate, with decorated border, and centre handle, \$3.50











25]3—An unusually good looking Clock in finely finished hand rubbed mahogany case, height 9 ½ ins., base 20 ins. with 5 ½ inch silver dial with raised gold figures and skeleton hands, and contains a high grade self-adjusting. New Haven movement, striking hours and half-hours on rich toned chime rods, \$18.00







Ellis Bros.' Annual Gift Book (Page 28)











# Lovely Designs in Sterling Silver Dresserware



We illustrate on this and the succeeding page, eight lovely patterns of sterling silver Dresserware, which we believe, for design, weight and finish, are unexcelled. The bristles used in the brushes are of the finest and each pattern is manufactured of silver of most generous weight. We welcome comparison of quality and value at all times.

|                           | Glad-<br>stone | Ellis<br>Special | Fleurette | 400     | Claren- | Renfrew | Willing- | Chelten- |
|---------------------------|----------------|------------------|-----------|---------|---------|---------|----------|----------|
| MIRROR.                   | \$18 00        | \$20.00.         | \$21.00   |         | \$2