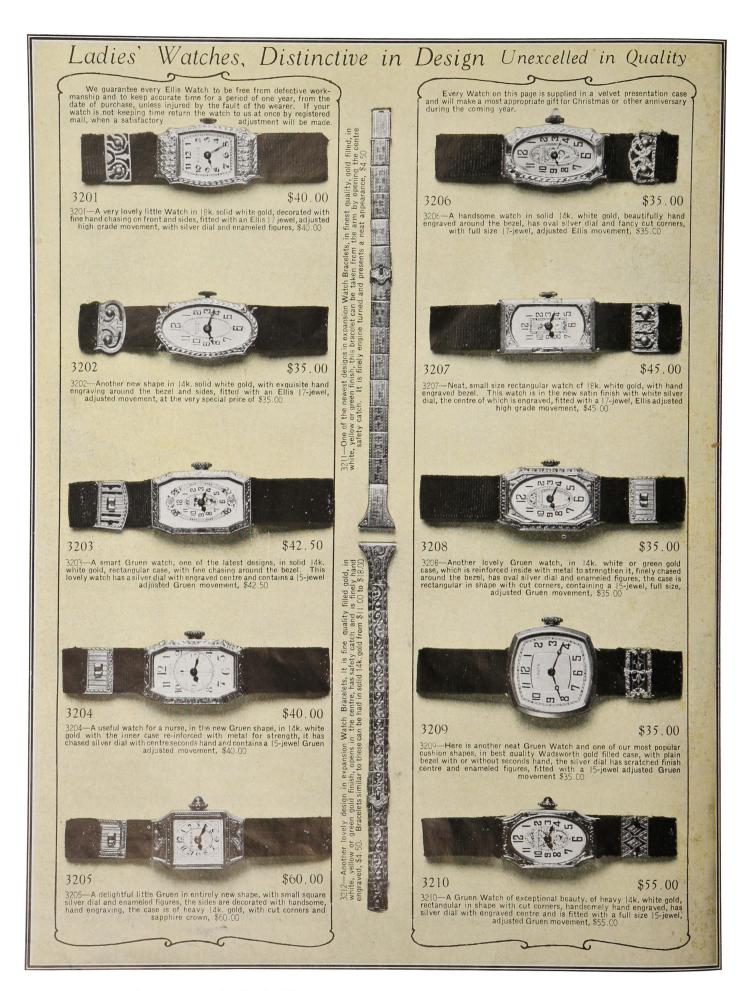

case, very useful for a gentleman when travelling, \$3.50



2328—Bridge Set with two packs of Cards and Score Pad, in leather case, \$3.50



2329—Brass Desk or Boudoir Lamp, with hammered Brass Shade, complete with cord, \$3.50



2325—English Brass Hot Water Kettle, with amber handle, capacity two pints, very special value at \$3.50



2330—GlassSandwich or Cake Plate, with decorated border, and centre handle, \$3.50











25]3—An unusually good looking Clock in finely finished hand rubbed mahogany case, height 9 ½ ins., base 20 ins. with 5 ½ inch silver dial with raised gold figures and skeleton hands, and contains a high grade self-adjusting. New Haven movement, striking hours and half-hours on rich toned chime rods, \$18.00







Ellis Bros.' Annual Gift Book (Page 28)











# Lovely Designs in Sterling Silver Dresserware



We illustrate on this and the succeeding page, eight lovely patterns of sterling silver Dresserware, which we believe, for design, weight and finish, are unexcelled. The bristles used in the brushes are of the finest and each pattern is manufactured of silver of most generous weight. We welcome comparison of quality and value at all times.

|                           | Glad-<br>stone | Ellis<br>Special | Fleurette | 400     | Claren- | Renfrew | Willing- | Chelten- |
|---------------------------|----------------|------------------|-----------|---------|---------|---------|----------|----------|
| MIRROR.                   | \$18 00        | \$20.00.         | \$21.00   |         | \$21.00 | \$23.00 | \$25.00. | 824 00   |
| HAIR BRUSH