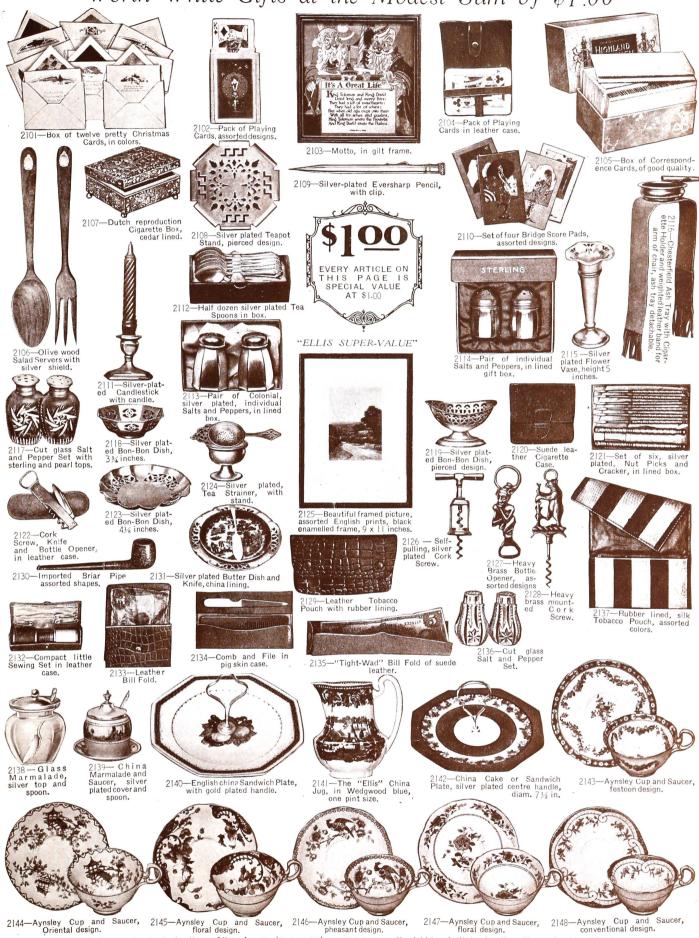

# INDEX AND INSTRUCTIONS

| AMETHYST JEWELLERY 9, 12,                                                                                                                                                                                                                                                                                                                                                                                                                                                                                                                                                                                                                                                                                                                                                                                                                              |
|--------------------------------------------------------------------------------------------------------------------------------------------------------------------------------------------------------------------------------------------------------------------------------------------------------------------------------------------------------------------------------------------------------------------------------------------------------------------------------------------------------------------------------------------------------------------------------------------------------------------------------------------------------------------------------------------------------------------------------------------------------------------------------------------------------------------------------------------------------|
| Announcement Cards                                                                                                                                                                                                                                                                                                                                                                                                                                                                                                                                                                                                                                                                                                                                                                                                                                     |
| At Home Cards                                                                                                                                                                                                                                                                                                                                                                                                                                                                                                                                                                                                                                                                                                                                                                                                                                          |
| BABY GOODS 16, 24, 33, 40, 54<br>Bags 18, 20, 52, 63<br>Bake Dishes 24, 46                                                                                                                                                                                                                                                                                                                                                                                                                                                                                                                                                                                                                                                                                                                                                                             |
| Bake Dishes                                                                                                                                                                                                                                                                                                                                                                                                                                                                                                                                                                                                                                                                                                                                                                                                                                            |
| BABY GOODS 16,24, 33, 40, 54 Bags 18, 20, 52, 63 Bake Dishes 24, 46 Bar Pins 6, 7, 11, 12, 15 Barometers 57 Baskets, silver 41, 47, 49 Beads 10, 16 Belt Buckles 13, 14, 19 Berry Spoons 38, 39, 50 Birth Month Rings 16                                                                                                                                                                                                                                                                                                                                                                                                                                                                                                                                                                                                                               |
| Bett Buckles                                                                                                                                                                                                                                                                                                                                                                                                                                                                                                                                                                                                                                                                                                                                                                                                                                           |
| 42, 44, 48, 49, 58<br>Book Ends                                                                                                                                                                                                                                                                                                                                                                                                                                                                                                                                                                                                                                                                                                                                                                                                                        |
| Bracelet Watches 30, 31, 32 Brass Ware 60 Bread Boards 24                                                                                                                                                                                                                                                                                                                                                                                                                                                                                                                                                                                                                                                                                                                                                                                              |
| Bread Trays 23, 24, 43, 47<br>Bridge Requisites 19, 20, 21                                                                                                                                                                                                                                                                                                                                                                                                                                                                                                                                                                                                                                                                                                                                                                                             |
| Bracelets Watches 30, 31, 32 Brass Ware 60 Bread Boards 24 Bread Trays 23, 24, 43, 47 Bridge Requisites 19, 20, 21 Brooches 6, 7, 11, 12, 15 Brushes, Cloth 34, 35, 36, 37, 64 Brushes, Hair 20, 23, 33, 36 Brushes, Military 19, 23, 24                                                                                                                                                                                                                                                                                                                                                                                                                                                                                                                                                                                                               |
| Brushes, Cloth 34, 35, 36, 37, 64<br>Brushes, Hair 20, 23, 33, 34<br>35, 36, 37<br>Brushes, Military 19, 23, 24,<br>Butter Dishes 21, 41, 43, 44,                                                                                                                                                                                                                                                                                                                                                                                                                                                                                                                                                                                                                                                                                                      |
| Butter Dishes 21, 41, 43, 44,<br>45, 49<br>Butter Spreaders 24, 33, 39,                                                                                                                                                                                                                                                                                                                                                                                                                                                                                                                                                                                                                                                                                                                                                                                |
| 40, 50, 51                                                                                                                                                                                                                                                                                                                                                                                                                                                                                                                                                                                                                                                                                                                                                                                                                                             |
| Calling Cards 47, 53, 54, 55 Calling Cards 47, 53, 54, 65 Candlesticks 22, 23, 24, 40, 41, 42, 43, 44, 47, 48, 49, 57, 58, 60 Candy Jars 20, 24, 56, 58 Canes 19, 36 Carving Sets 33, 48 Casseroles 24, 46 Chains, Watch 13, 27 Cheese and Crackers Dishes 58 Cheese Servers 48 Children's Gifts 16, 24, 33, 40, 54 China 53, 54, 55 Christmas Cards (Special fol-                                                                                                                                                                                                                                                                                                                                                                                                                                                                                     |
| Candy Jars 20, 24, 56, 58<br>Canes 19, 36                                                                                                                                                                                                                                                                                                                                                                                                                                                                                                                                                                                                                                                                                                                                                                                                              |
| Carving Sets                                                                                                                                                                                                                                                                                                                                                                                                                                                                                                                                                                                                                                                                                                                                                                                                                                           |
| Cheese and Crackers Dishes 58 Cheese Servers                                                                                                                                                                                                                                                                                                                                                                                                                                                                                                                                                                                                                                                                                                                                                                                                           |
| China 53, 54, 55<br>Christmas Cards (Special folder on request) 21                                                                                                                                                                                                                                                                                                                                                                                                                                                                                                                                                                                                                                                                                                                                                                                     |
| der on request)                                                                                                                                                                                                                                                                                                                                                                                                                                                                                                                                                                                                                                                                                                                                                                                                                                        |
| Cigarette Cases 17, 18, 19, 23, 62<br>Cigarette Holders. 18, 20<br>Ciocks. 25, 36<br>Cocktail Sets 19, 24, 42, 48, 59<br>Collar Bags 23, 62, 64<br>Collar Buttons 13, 14, 19<br>Collar Pins 13, 14, 19<br>Combe 13, 19, 20, 24, 24, 25                                                                                                                                                                                                                                                                                                                                                                                                                                                                                                                                                                                                                 |
| Clocks 25, 36<br>Coltar Bags 23, 62, 64<br>Collar Buttons 13, 14, 19<br>Collar Pins 13, 14, 19<br>Combs 13, 19, 20, 21, 34, 35, 36, 62, 63                                                                                                                                                                                                                                                                                                                                                                                                                                                                                                                                                                                                                                                                                                             |
| Collar Buttons. 13, 14, 19 Collar Pins. 13, 14 Combs 13, 19, 20, 21, 34, 35, 36, 62, 63 Compacts. 17, 20 Compass. 14, 19 Comports 23, 24, 40, 41, 58, 61 Consol Sets. 40, 43, 58 Cork Screws. 19, 21, 48, 61 Condiment Sets. 41, 43, 44 Corn Holders. 41, 43, 44 Corn Holders. 53, 64, 55, 65 Crumb Sweepers. 8, 13, 14 Cups and Saucers 21, 22, 23, 63, 54, 55, 65, 57 Cut Glass. 23, 24, 67, 58, 59 Cuttlery. 33, 38, 39, 50, 51 DESK SETS. 64 Dessert Spoons. 38, 39, 50, 51 DESK SETS. 64 Dessert Spoons. 38, 39, 50, 51 Diamond Jewellery 2, 3, 4, 5, 6, 7 Diamond Jewellery 2, 3, 4, 5, 6, 7 Dress Sets for Men. 13, 14 Dresserware 20, 23, 34, 35, 36, 37 Dunhill Lighters. 19, 23, 24 Electric Lamps 23, 24, 57, 60 Electric Percolators. 47 Emblem Jewellery 8 Entree Dishes. 41, 42, 43, 46, 47 Eversharp Pencils. 22, 23, 27 FLASKS. 19, 23 |
| Comports 23, 24, 40, 41, 58, 61<br>Consol Sets 40, 43, 58<br>Cork Screws 19, 21, 48, 61                                                                                                                                                                                                                                                                                                                                                                                                                                                                                                                                                                                                                                                                                                                                                                |
| Corn Holders                                                                                                                                                                                                                                                                                                                                                                                                                                                                                                                                                                                                                                                                                                                                                                                                                                           |
| Cuff Links 8, 13, 14<br>Cups and Saucers 21, 22, 23,                                                                                                                                                                                                                                                                                                                                                                                                                                                                                                                                                                                                                                                                                                                                                                                                   |
| Cut Glass 23, 24, 57, 58, 59<br>Cutlery 33, 38, 39, 60, 51                                                                                                                                                                                                                                                                                                                                                                                                                                                                                                                                                                                                                                                                                                                                                                                             |
| DESK SETS                                                                                                                                                                                                                                                                                                                                                                                                                                                                                                                                                                                                                                                                                                                                                                                                                                              |
| Diamond Rings 2, 3, 4, 5, 6, 7<br>Dress Sets for Men                                                                                                                                                                                                                                                                                                                                                                                                                                                                                                                                                                                                                                                                                                                                                                                                   |
| Dunhill Lighters                                                                                                                                                                                                                                                                                                                                                                                                                                                                                                                                                                                                                                                                                                                                                                                                                                       |
| Electric Percolators                                                                                                                                                                                                                                                                                                                                                                                                                                                                                                                                                                                                                                                                                                                                                                                                                                   |
| FLASKS                                                                                                                                                                                                                                                                                                                                                                                                                                                                                                                                                                                                                                                                                                                                                                                                                                                 |
| FLASKS                                                                                                                                                                                                                                                                                                                                                                                                                                                                                                                                                                                                                                                                                                                                                                                                                                                 |
| Fountain Pens                                                                                                                                                                                                                                                                                                                                                                                                                                                                                                                                                                                                                                                                                                                                                                                                                                          |
| Fraternity Jewellery 8 French Ivory 37 Fruit Dishes 40, 41, 43, 49                                                                                                                                                                                                                                                                                                                                                                                                                                                                                                                                                                                                                                                                                                                                                                                     |
| Fraternity Jewellery                                                                                                                                                                                                                                                                                                                                                                                                                                                                                                                                                                                                                                                                                                                                                                                                                                   |
| Gifts for Men                                                                                                                                                                                                                                                                                                                                                                                                                                                                                                                                                                                                                                                                                                                                                                                                                                          |
| Gravy Boats. 42, 46, 47, 53, 57                                                                                                                                                                                                                                                                                                                                                                                                                                                                                                                                                                                                                                                                                                                                                                                                                        |
| Hot Water Kettles 23, 60                                                                                                                                                                                                                                                                                                                                                                                                                                                                                                                                                                                                                                                                                                                                                                                                                               |
| ICE TUBS 23, 48 Ink Wells 64 Insignia Jewellery 8 Ivory Toiletware 37                                                                                                                                                                                                                                                                                                                                                                                                                                                                                                                                                                                                                                                                                                                                                                                  |
|                                                                                                                                                                                                                                                                                                                                                                                                                                                                                                                                                                                                                                                                                                                                                                                                                                                        |
| KEY CASES.       19, 62         Knife Flests.       45         Knife Sharpeners.       33, 45         Knives Bread                                                                                                                                                                                                                                                                                                                                                                                                                                                                                                                                                                                                                                                                                                                                     |
| Knives, Bread                                                                                                                                                                                                                                                                                                                                                                                                                                                                                                                                                                                                                                                                                                                                                                                                                                          |
|                                                                                                                                                                                                                                                                                                                                                                                                                                                                                                                                                                                                                                                                                                                                                                                                                                                        |