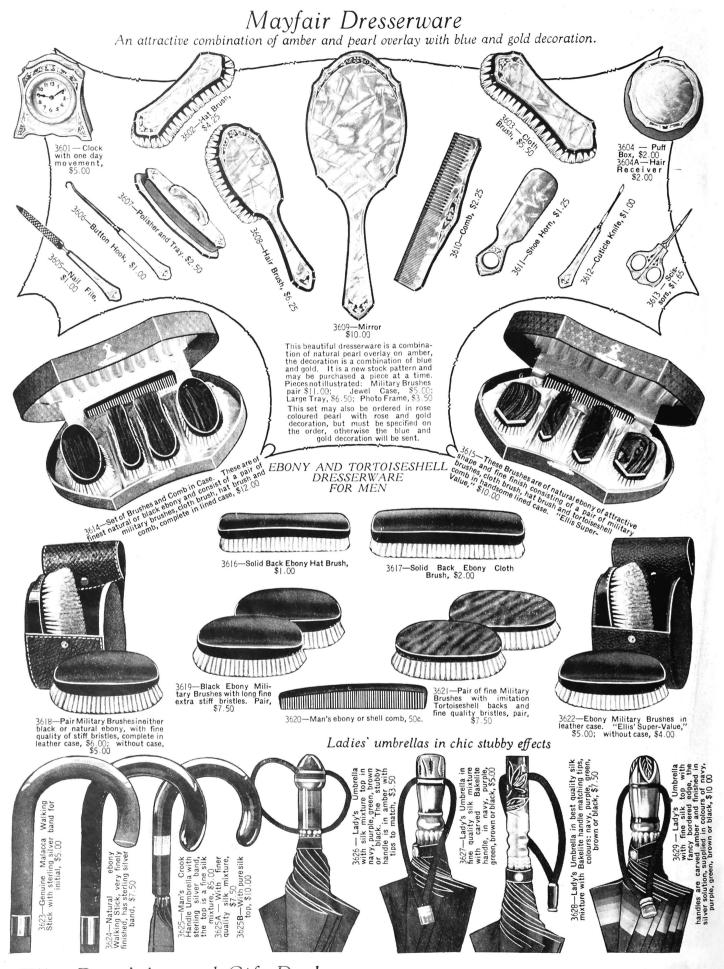

For Diamond Set Wedding Rings, see Page 7.

1914—A very finely finished, natural ebony, Toilet Set for men; pair of military brushes, hat brush, cloth brush and comb, complete in handsome lined case, very special value at \$10.00

1925—Poker Set, holding two hundred chips, in mahogany finished case, \$12.50

Malacca no band, -Gentleman's | with sterlin

1938—"Yardley's" Toilet Set for men, consisting of lotion, talcum powder and shaving stick, \$2.00

1910—Accurate Pocket Compass, nickel plated case. A useful gift for the sportsman, \$1.50

1915—English brass Ash Trays, assorted decora-tions, \$1.00

| 1920—Nickel plated Cock-tail Shaker with cups, lemon reamer and sugar box, in leather case, \$6.00

|9||—Black or natural, ebony Military Brushes, in leather case, \$6.00

| 1906—Britannia Metal Flasks, shaped to fit the pocket, 6 oz., \$4 50. 8 oz., size \$5.50. | 12 oz. size, \$6.50. | 16 oz. size, \$8.00

1916—Useful leather Key Case, \$1.00

1917—Silver plated Cigarette Box, Dutch reproduction, with match holder and ash receiver, \$5.00

1923—Set of two fine gold-filled Collar Buttons in presentation case, \$1.00

1929—Bottle Opener, Cork Screw and Knife, in pig skin leather case, \$1.00

1939—Fine quality, silver plated Auto-Strop Razor

Set, in leather presentation case, \$5.00

1931—Pocket Knife, sterling silver handle, with two fine steel blades, \$4.00