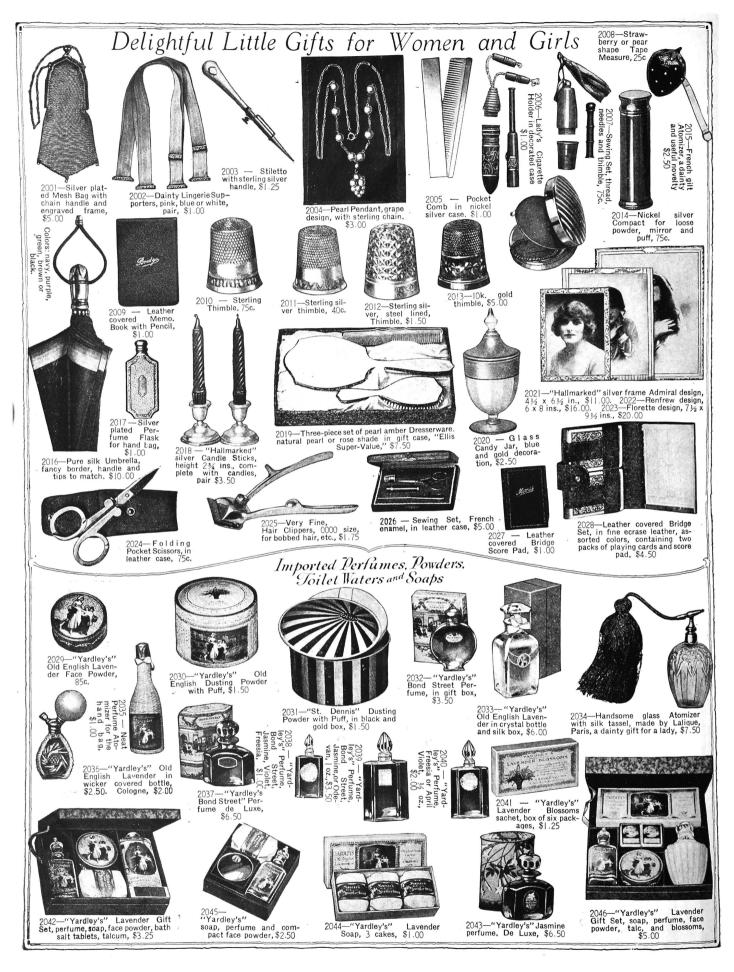

.00





1929—Bottle Opener, Cork Screw and Knife, in pig skin leather case, \$1.00

1939—Fine quality, silver plated Auto-Strop Razor

Set, in leather presentation case, \$5.00







1931—Pocket Knife, sterling silver handle, with two fine steel blades, \$4.00



1932—Fine silver plated Cigarette Case, engine turn-ed, \$5.00

A A K . 3



1936—Bridge set with two packs of Playing Cards and score pad in leather case, \$3.50



1934—Set of six glass Ash Trays, decorated with beautifully cut figures; the set \$6 00. May be ordered singly, each, \$1.00



1940—"Yardley's" Shaving Set, soap, lotion and powder, \$2.50



1941 — "Yardley's" Shaving Soap, a year's supply, in wooden box, \$1.00



1942—"Yardley's" Tollet confor men—shaving soap, lotion powder, face soap and brilliantine, \$3.00



# Worth While Gifts at the Modest Sum of \$1.00





# Worth while Gifts at \$3.50



2301—Swing handle Macaroon Dish, heavily plated on nickle silver, dia-meter 81/4 inches, \$3.50



2302—A neat Brittannia Metal Flask that is shaped to fit the pocket, holds 8 oz., \$3.50



2303—Attractive Candlesticks of fine Silver Plate on Nickle Silver, pierced and embossed decoration, height  $|\frac{1}{24}$  in., base  $4\frac{1}{4}$  in., including candles, \$3.50 pair.



2304—Tall plated Salt and Pepper Shakers, height 6 inches. in lined gift box, \$3.50



2305—Handsome Fruit or Cake Comport in pierced design, diameter 814 in., \$3.50

The same



2306—Pyrex Pie Plate in beautiful silver plated Container, diameter 8½ inches, \$3.50



2307—Silver plated Candlesticks, height  $6\,\%_4$  in., c