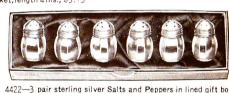

ight, \$12.50 42|3—Centre handle, sterling silver, Macaroon Dish of heavy weight, diameter 7½ ins., \$18.00 42 4216—Hall marked Sugar Shaker, hand engraved, height 6½ ins., \$15.00 4216A—7½ inches high, \$20.00



Ellis Bros.' Annual Gift Book (Page 42)

4220—Hall marked Coffee Service with tray, \$105.00. Three pieceset, \$60.00. Tray, \$45.00

4205—Hall marked silver Candle Sticks, height 8 inches, pair \$10.00

42||—Hall mark-ed Sugar Shaker, height 7¾ ins., \$13.50

THIRTY-FIFTH YEAR WEDDING ANNIVERSARY-**EMERALD** 







4420—3 pair sterling silver Salts and Peppers in lined gift box "Ellis Super-value," \$2.50

4424-Sterling handle Grape Shears, \$4.00



4421—Hall marked silver Condiment Set-2 Salt Cellars and Spoons—2 Peppers Mustard Pot and Spoon, in velvet lined case \$15.00





4418—Hall marked silver Toast Rack, length 5½ ins., \$6 00

4419—Bottle Opener and Cork Screw, sterling cap, \$2.00

4407—Cut glass Salt and Pepper set with Sterling and pearl tops, pair \$1 00

4422—3 pair sterling silver Salts and Peppers in lined gift box "Ellis Super-value", \$3.50



4429-Sterling handle Bottle Opener, \$1.50





4425—Sterling handle Bread Knife with fine saw edge, \$1.50

4423—Sterling handle Corn Holders,



4432—Olive wood Salad Servers, sterling silver handles, in lined gift case, the set, \$3.50



4433—Hall marked silver Bon-Bon Dish, diameter 3 in., \$1.75



4434—Set of Game Carvers with stainless steel blade and sterling silver handles, in gift box, the set \$5.00

## Gifts of Real Merit, Inexpensively Priced Tea Strainer and Stand, \$1.00. 4502A —Strainer