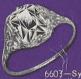

# Rings of Superlative Value

904—Handsome Signet Ring for boy, 10k. gold, with engraved sides, \$5.00

905—Fancy | 0k. gold Signet Ring, with | 8k. white gold top, \$7.00

907—"The very latest" | 0k. gold initial Ring, with onyx top, any initial in gold,

908—New shape bloodstone Ring, |4k. gold, engraved shoulder, \$||.00

909—14k. white gold Ring with synthetic sapphire, \$15.00

910—10k. white gold Ring with 14k. white gold top, \$10.00

9||-|4k. white gold Ring, hand engraved sides, \$|2.00