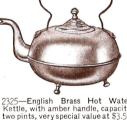

, \$3.50





2321—A useful gift, the Wahl silver filled Pen for a man, pretty chased design, with clip in lined gift box, \$3.50



2322—Wahl Pen for lady, fine silver filled with chased design and ring, in lined gift box, \$3.50



2327—Pretty Coalport China Cup and Saucer, with bird and floral design in attractive colors, \$3.50



2323—Leather Collar Bag, a useful gift for a gentle-man, \$3.50



2324—A pair of solid back ebony Military Brushes, with quality bristles, \$3.50





2331-Glass Ice Tub, with



2332—Ebony Military Brush and Comb, in fine leather case, very useful for a gentleman when travelling, \$3.50



2328—Bridge Set with two packs of Cards and Score Pad, in leather case, \$3.50



2329—Brass Desk or Boudoir Lamp, with hammered Brass Shade, complete with cord, \$3.50



2325—English Brass Hot Water Kettle, with amber handle, capacity two pints, very special value at \$3.50



2330—GlassSandwich or Cake Plate, with decorated border, and centre handle, \$3.50











25]3—An unusually good looking Clock in finely finished hand rubbed mahogany case, height 9 ½ ins., base 20 ins. with 5 ½ inch silver dial with raised gold figures and skeleton hands, and contains a high grade self-adjusting. New Haven movement, striking hours and half-hours on rich toned chime rods, \$18.00







Ellis Bros.' Annual Gift Book (Page 28)











# Lovely Designs in Sterling Silver Dresserware



We illustrate on this and the succeeding page, eight lovely patterns of sterling silver Dresserware, which we believe, for design, weight and finish, are unexcelled. The bristle