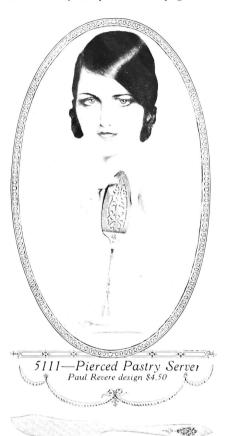

ar Tongs—in any pattern of Community Plate—complete in glass lined Tray. 550-25. Can also be supplied in 26-piece service, \$41.25; or 32-piece set, \$45.50.



The Grosvenor

5107—This handsom Tea Set has been created to give you a complete service in the Grosvenor or Adam Design which Flatware it matches. The simple lines and chaste dignity of this Service will fit into the most exclusive dining room appointments. The three pieces are \$85.00. Teapot, \$40.00: Cream Jug, \$20.00; Sugar Bowl, \$25.00



5109—Six Teaspoons in any design Community Plate, engraved with a Script or Old English Letter in non-tarnishing flannel roll, \$4.25

All Dozen and Half Dozen Sets of Flat-ware are supplied in non-tarnishing flannel rolls without extra charge. For price list of all patterns see page 50.



5105—Individual Butter Spreaders in any Community Design—set of six, \$7.50 (Bird of Paradise design illustrated)

·200

5106—Cold Meat Forkin any Community Design, each \$2.75 (The Adam dasign is illustrated)



``The New Bridal Chest` 5110—A 2-piece Service for eight people, comprising eight each Dessert Spoons, Dessert Forks, Dessert Knives (with hollow handles and stainless blades), sixteen Teaspoons, one each Butter Knife and Sugar Spoon, any Community Pattern \$56.90

Any Community flatware shown on this page can be delivered to any point in United States at prices quoted here



China from Famous & English Potteries

Crown Staffordshire With Vine Leaf Decoration on Solid Orange and White. 530 I 5304 5302

5301—Square Cake Plate, diameter 10 inches, \$2.50. 5302—Oatmeal Dish, \$1.5