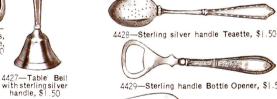

h tray, \$105.00. Three pieceset, \$60.00. Tray, \$45.00

4205—Hall marked silver Candle Sticks, height 8 inches, pair \$10.00

42||—Hall mark-ed Sugar Shaker, height 7¾ ins., \$13.50

THIRTY-FIFTH YEAR WEDDING ANNIVERSARY-**EMERALD** 







4420—3 pair sterling silver Salts and Peppers in lined gift box "Ellis Super-value," \$2.50

4424-Sterling handle Grape Shears, \$4.00



4421—Hall marked silver Condiment Set-2 Salt Cellars and Spoons—2 Peppers Mustard Pot and Spoon, in velvet lined case \$15.00





4418—Hall marked silver Toast Rack, length 5½ ins., \$6 00

4419—Bottle Opener and Cork Screw, sterling cap, \$2.00

4407—Cut glass Salt and Pepper set with Sterling and pearl tops, pair \$1 00

4422—3 pair sterling silver Salts and Peppers in lined gift box "Ellis Super-value", \$3.50



4429-Sterling handle Bottle Opener, \$1.50





4425—Sterling handle Bread Knife with fine saw edge, \$1.50

4423—Sterling handle Corn Holders,



4432—Olive wood Salad Servers, sterling silver handles, in lined gift case, the set, \$3.50



4433—Hall marked silver Bon-Bon Dish, diameter 3 in., \$1.75



4434—Set of Game Carvers with stainless steel blade and sterling silver handles, in gift box, the set \$5.00

## Gifts of Real Merit, Inexpensively Priced Tea Strainer and Stand, \$1.00. 4502A —Strainer only, 50c 4501—Colonial, silver plated Salt and Pepper Set, pair \$1.50 4505—Neatly embossed, silver plated Pepper and Salt Set, pair \$2.00 4504—Silver plated Tea Strainer on china drip, \$1.00 4503—Pretty china Cake or Sandwich Plate, diameter 814 ins., with silver plated centre handle,