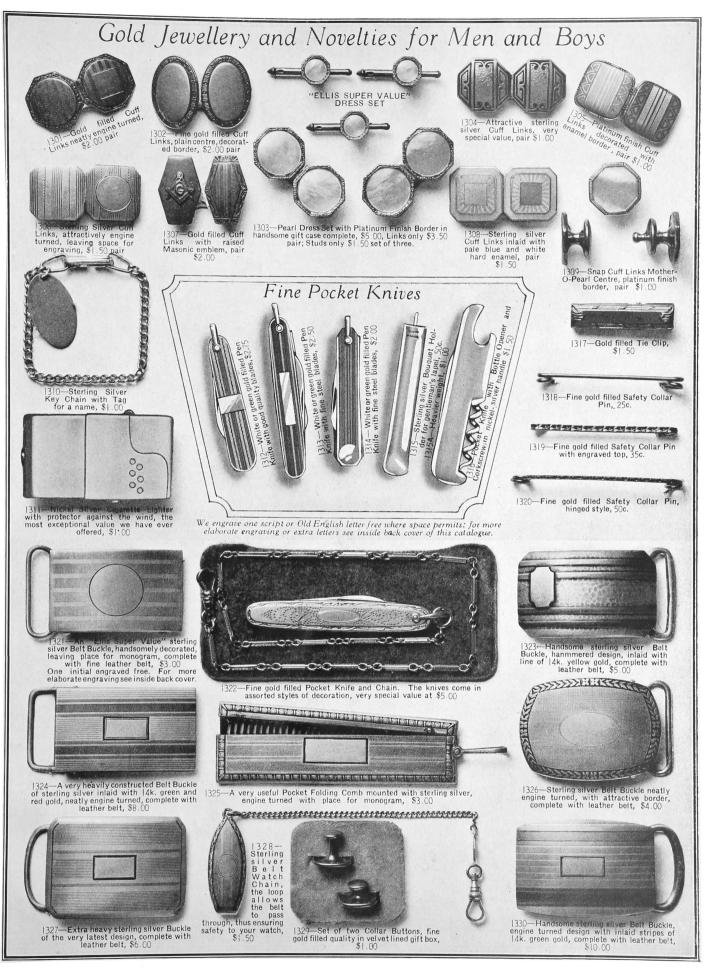

924—A synthetic ruby adorns this |4k. white gold Ring, with hand engraved sides, \$8.00

927—A real amethyst of good color in a |4k. white gold mounting, another pretty another pretty new design, \$12.00



93|—A synthetic emerald with a dia-mond on each side, in a beautifully en-graved 18k. white gold mounting, "Ellis Super-Value," \$35.00

930—A ring of 14k. gold, with white gold top in which is mounted an oblong onyx with a diamond in the centre. "Ellis Super-Value" \$15.00



remarkable value, containing a genuine amethyst, in 14k. gold, with engraved white gold border, \$8.50.
929A—The same ring with topaz stone, \$8.50



932—A pretty synthetic sapphire in |4k, white gold mounting, neatly engraved, at the special price of \$25.00

For Diamond Set Wedding Rings, see Page 7.

























1914—A very finely finished, natural ebony, Toilet Set for men; pair of military brushes, hat brush, cloth brush and comb, complete in handsome lined case, very special value at \$10.00



1925—Poker Set, holding two hundred chips, in mahogany finished case, \$12.50





Malacca no band, -Gentleman's | with sterlin

1938—"Yardley's" Toilet Set for men, consisting of lotion, talcum powder and shaving stick, \$2.00





1910—Accurate Pocket Compass, nickel plated case. A useful gift for the sportsman, \$1.50



1915—English brass Ash Trays, assorted decora-tions, \$1.00





| 1920—Nickel plated Cock-tail Shaker with cups, lemon reamer and sugar box, in leather case, \$6.00



|9||—Black or natural, ebony Military Brushes, in leather case, \$6.00





| 1906—Britannia Metal F