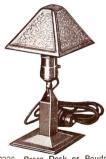

silk mixture, with amber tips and handle in colors of navy, purple, green, brown and black, \$3.50





2321—A useful gift, the Wahl silver filled Pen for a man, pretty chased design, with clip in lined gift box, \$3.50



2322—Wahl Pen for lady, fine silver filled with chased design and ring, in lined gift box, \$3.50



2327—Pretty Coalport China Cup and Saucer, with bird and floral design in attractive colors, \$3.50



2323—Leather Collar Bag, a useful gift for a gentle-man, \$3.50



2324—A pair of solid back ebony Military Brushes, with quality bristles, \$3.50





2331-Glass Ice Tub, with



2332—Ebony Military Brush and Comb, in fine leather case, very useful for a gentleman when travelling, \$3.50



2328—Bridge Set with two packs of Cards and Score Pad, in leather case, \$3.50



2329—Brass Desk or Boudoir Lamp, with hammered Brass Shade, complete with cord, \$3.50



2325—English Brass Hot Water Kettle, with amber handle, capacity two pints, very special value at \$3.50



2330—GlassSandwich or Cake Plate, with decorated border, and centre handle, \$3.50











25]3—An unusually good looking Clock in finely finished hand rubbed mahogany case, height 9 ½ ins., base 20 ins. with 5 ½ inch silver dial with raised gold figures and skeleton hands, and contains a high grade self-adjusting. New Haven movement, striking hours and half-hours on rich toned chime rods, \$18.00







Ellis Bros.' Annual Gift Book (Page 28)











# Lovely Designs in Sterling Silver Dresserware



We illustrate on this and the succeeding page, eight lovely patterns of sterling silver