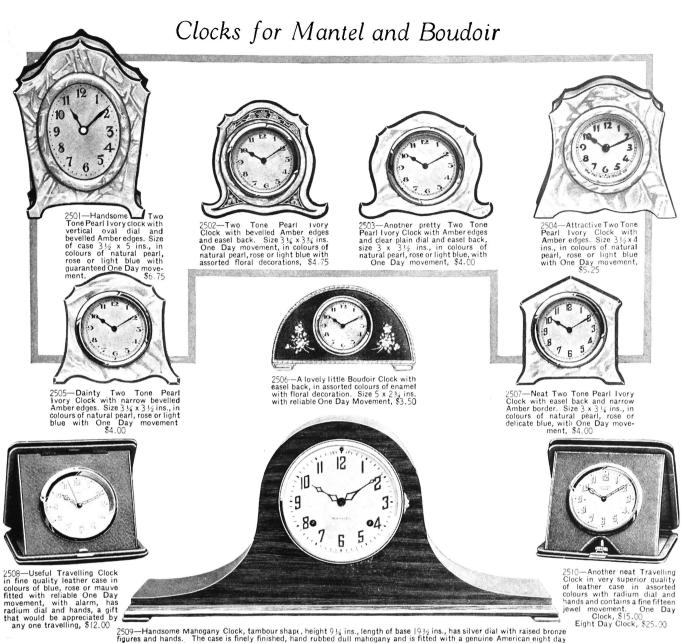

# INDEX AND INSTRUCTIONS

| AMETHYST JEWELLERY 9, 12,                                                                                                                                                                                                                                                                                                                                                                                                                                                                                                                                                                                                                                                                                                                                                                                                                              |
|--------------------------------------------------------------------------------------------------------------------------------------------------------------------------------------------------------------------------------------------------------------------------------------------------------------------------------------------------------------------------------------------------------------------------------------------------------------------------------------------------------------------------------------------------------------------------------------------------------------------------------------------------------------------------------------------------------------------------------------------------------------------------------------------------------------------------------------------------------|
| Announcement Cards                                                                                                                                                                                                                                                                                                                                                                                                                                                                                                                                                                                                                                                                                                                                                                                                                                     |
| At Home Cards                                                                                                                                                                                                                                                                                                                                                                                                                                                                                                                                                                                                                                                                                                                                                                                                                                          |
| BABY GOODS 16, 24, 33, 40, 54<br>Bags 18, 20, 52, 63<br>Bake Dishes 24, 46                                                                                                                                                                                                                                                                                                                                                                                                                                                                                                                                                                                                                                                                                                                                                                             |
| Bake Dishes                                                                                                                                                                                                                                                                                                                                                                                                                                                                                                                                                                                                                                                                                                                                                                                                                                            |
| BABY GOODS 16,24, 33, 40, 54 Bags 18, 20, 52, 63 Bake Dishes 24, 46 Bar Pins 6, 7, 11, 12, 15 Barometers 57 Baskets, silver 41, 47, 49 Beads 10, 16 Belt Buckles 13, 14, 19 Berry Spoons 38, 39, 50 Birth Month Rings 16                                                                                                                                                                                                                                                                                                                                                                                                                                                                                                                                                                                                                               |
| Bett Buckles                                                                                                                                                                                                                                                                                                                                                                                                                                                                                                                                                                                                                                                                                                                                                                                                                                           |
| 42, 44, 48, 49, 58<br>Book Ends                                                                                                                                                                                                                                                                                                                                                                                                                                                                                                                                                                                                                                                                                                                                                                                                                        |
| Bracelet Watches 30, 31, 32 Brass Ware 60 Bread Boards 24                                                                                                                                                                                                                                                                                                                                                                                                                                                                                                                                                                                                                                                                                                                                                                                              |
| Bread Trays 23, 24, 43, 47<br>Bridge Requisites 19, 20, 21                                                                                                                                                                                                                                                                                                                                                                                                                                                                                                                                                                                                                                                                                                                                                                                             |
| Bracelets Watches 30, 31, 32 Brass Ware 60 Bread Boards 24 Bread Trays 23, 24, 43, 47 Bridge Requisites 19, 20, 21 Brooches 6, 7, 11, 12, 15 Brushes, Cloth 34, 35, 36, 37, 64 Brushes, Hair 20, 23, 33, 36 Brushes, Military 19, 23, 24                                                                                                                                                                                                                                                                                                                                                                                                                                                                                                                                                                                                               |
| Brushes, Cloth 34, 35, 36, 37, 64<br>Brushes, Hair 20, 23, 33, 34<br>35, 36, 37<br>Brushes, Military 19, 23, 24,<br>Butter Dishes 21, 41, 43, 44,                                                                                                                                                                                                                                                                                                                                                                                                                                                                                                                                                                                                                                                                                                      |
| Butter Dishes 21, 41, 43, 44,<br>45, 49<br>Butter Spreaders 24, 33, 39,                                                                                                                                                                                                                                                                                                                                                                                                                                                                                                                                                                                                                                                                                                                                                                                |
| 40, 50, 51                                                                                                                                                                                                                                                                                                                                                                                                                                                                                                                                                                                                                                                                                                                                                                                                                                             |
| Calling Cards 47, 53, 54, 55 Calling Cards 47, 53, 54, 65 Candlesticks 22, 23, 24, 40, 41, 42, 43, 44, 47, 48, 49, 57, 58, 60 Candy Jars 20, 24, 56, 58 Canes 19, 36 Carving Sets 33, 48 Casseroles 24, 46 Chains, Watch 13, 27 Cheese and Crackers Dishes 58 Cheese Servers 48 Children's Gifts 16, 24, 33, 40, 54 China 53, 54, 55 Christmas Cards (Special fol-                                                                                                                                                                                                                                                                                                                                                                                                                                                                                     |
| Candy Jars 20, 24, 56, 58<br>Canes 19, 36                                                                                                                                                                                                                                                                                                                                                                                                                                                                                                                                                                                                                                                                                                                                                                                                              |
| Carving Sets                                                                                                                                                                                                                                                                                                                                                                                                                                                                                                                                                                                                                                                                                                                                                                                                                                           |
| Cheese and Crackers Dishes 58 Cheese Servers                                                                                                                                                                                                                                                                                                                                                                                                                                                                                                                                                                                                                                                                                                                                                                                                           |
| China 53, 54, 55<br>Christmas Cards (Special folder on request) 21                                                                                                                                                                                                                                                                                                                                                                                                                                                                                                                                                                                                                                                                                                                                                                                     |
| der on request)                                                                                                                                                                                                                                                                                                                                                                                                                                                                                                                                                                                                                                                                                                                                                                                                                                        |
| Cigarette Cases 17, 18, 19, 23, 62<br>Cigarette Holders. 18, 20<br>Ciocks. 25, 36<br>Cocktail Sets 19, 24, 42, 48, 59<br>Collar Bags 23, 62, 64<br>Collar Buttons 13, 14, 19<br>Collar Pins 13, 14, 19<br>Combe 13, 19, 20, 24, 24, 25                                                                                                                                                                                                                                                                                                                                                                                                                                                                                                                                                                                                                 |
| Clocks 25, 36<br>Coltar Bags 23, 62, 64<br>Collar Buttons 13, 14, 19<br>Collar Pins 13, 14, 19<br>Combs 13, 19, 20, 21, 34, 35, 36, 62, 63                                                                                                                                                                                                                                                                                                                                                                                                                                                                                                                                                                                                                                                                                                             |
| Collar Buttons. 13, 14, 19 Collar Pins. 13, 14 Combs 13, 19, 20, 21, 34, 35, 36, 62, 63 Compacts. 17, 20 Compass. 14, 19 Comports 23, 24, 40, 41, 58, 61 Consol Sets. 40, 43, 58 Cork Screws. 19, 21, 48, 61 Condiment Sets. 41, 43, 44 Corn Holders. 41, 43, 44 Corn Holders. 53, 64, 55, 65 Crumb Sweepers. 8, 13, 14 Cups and Saucers 21, 22, 23, 63, 54, 55, 65, 57 Cut Glass. 23, 24, 67, 58, 59 Cuttlery. 33, 38, 39, 50, 51 DESK SETS. 64 Dessert Spoons. 38, 39, 50, 51 DESK SETS. 64 Dessert Spoons. 38, 39, 50, 51 Diamond Jewellery 2, 3, 4, 5, 6, 7 Diamond Jewellery 2, 3, 4, 5, 6, 7 Dress Sets for Men. 13, 14 Dresserware 20, 23, 34, 35, 36, 37 Dunhill Lighters. 19, 23, 24 Electric Lamps 23, 24, 57, 60 Electric Percolators. 47 Emblem Jewellery 8 Entree Dishes. 41, 42, 43, 46, 47 Eversharp Pencils. 22, 23, 27 FLASKS. 19, 23 |
| Comports 23, 24, 40, 41, 58, 61<br>Consol Sets 40, 43, 58<br>Cork Screws 19, 21, 48, 61                                                                                                                                                                                                                                                                                                                                                                                                                                                                                                                                                                                                                                                                                                                                                                |
| Corn Holders                                                                                                                                                                                                                                                                                                                                                                                                                                                                                                                                                                                                                                                                                                                                                                                                                                           |
| Cuff Links 8, 13, 14<br>Cups and Saucers 21, 22, 23,                                                                                                                                                                                                                                                                                                                                                                                                                                                                                                                                                                                                                                                                                                                                                                                                   |
| Cut Glass 23, 24, 57, 58, 59<br>Cutlery 33, 38, 39, 60, 51                                                                                                                                                                                                                                                                                                                                                                                                                                                                                                                                                                                                                                                                                                                                                                                             |
| DESK SETS                                                                                                                                                                                                                                                                                                                                                                                                                                                                                                                                                                                                                                                                                                                                                                                                                                              |
| Diamond Rings 2, 3, 4, 5, 6, 7<br>Dress Sets for Men                                                                                                                                                                                                                                                                                                                                                                                                                                                                                                                                                                                                                                                                                                                                                                                                   |
| Dunhill Lighters                                                                                                                                                                                                                                                                                                                                                                                                                                                                                                                                                                                                                                                                                                                                                                                                                                       |
| Electric Percolators                                                                                                                                                                                                                                                                                                                                                                                                                                                                                                                                                                                                                                                                                                                                                                                                                                   |
| FLASKS                                                                                                                                                                                                                                                                                                                                                                                                                                                                                                                                                                                                                                                                                                                                                                                                                                                 |
| FLASKS                                                                                                                                                                                                                                                                                                                                                                                                                                                                                                                                                                                                                                                                                                                                                                                                                                                 |
| Fountain Pens                                                                                                                                                                                                                                                                                                                                                                                                                                                                                                                                                                                                                                                                                                                                                                                                                                          |
| Fraternity Jewellery 8 French Ivory 37 Fruit Dishes 40, 41, 43, 49                                                                                                                                                                                                                                                                                                                                                                                                                                                                                                                                                                                                                                                                                                                                                                                     |
| Fraternity Jewellery                                                                                                                                                                                                                                                                                                                                                                                                                                                                                                                                                                                                                                                                                                                                                                                                                                   |
| Gifts for Men                                                                                                                                                                                                                                                                                                                                                                                                                                                                                                                                                                                                                                                                                                                                                                                                                                          |
| Gravy Boats. 42, 46, 47, 53, 57                                                                                                                                                                                                                                                                                                                                                                                                                                                                                                                                                                                                                                                                                                                                                                                                                        |
| Hot Water Kettles 23, 60                                                                                                                                                                                                                                                                                                                                                                                                                                                                                                                                                                                                                                                                                                                                                                                                                               |
| ICE TUBS 23, 48 Ink Wells 64 Insignia Jewellery 8 Ivory Toiletware 37                                                                                                                                                                                                                                                                                                                                                                                                                                                                                                                                                                                                                                                                                                                                                                                  |
|                                                                                                                                                                                                                                                                                                                                                                                                                                                                                                                                                                                                                                                                                                                                                                                                                                                        |
| KEY CASES.       19, 62         Knife Flests.       45         Knife Sharpeners.       33, 45         Knives Bread                                                                                                                                                                                                                                                                                                                                                                                                                                                                                                                                                                                                                                                                                                                                     |
| Knives, Bread                                                                                                                                                                                                                                                                                                                                                                                                                                                                                                                                                                                                                                                                                                                                                                                                                                          |
|                                                                                                                                                                                                                                                                                                                                                                                                                                                                                                                                                                                                                                                                                                                                                                                                                                                        |