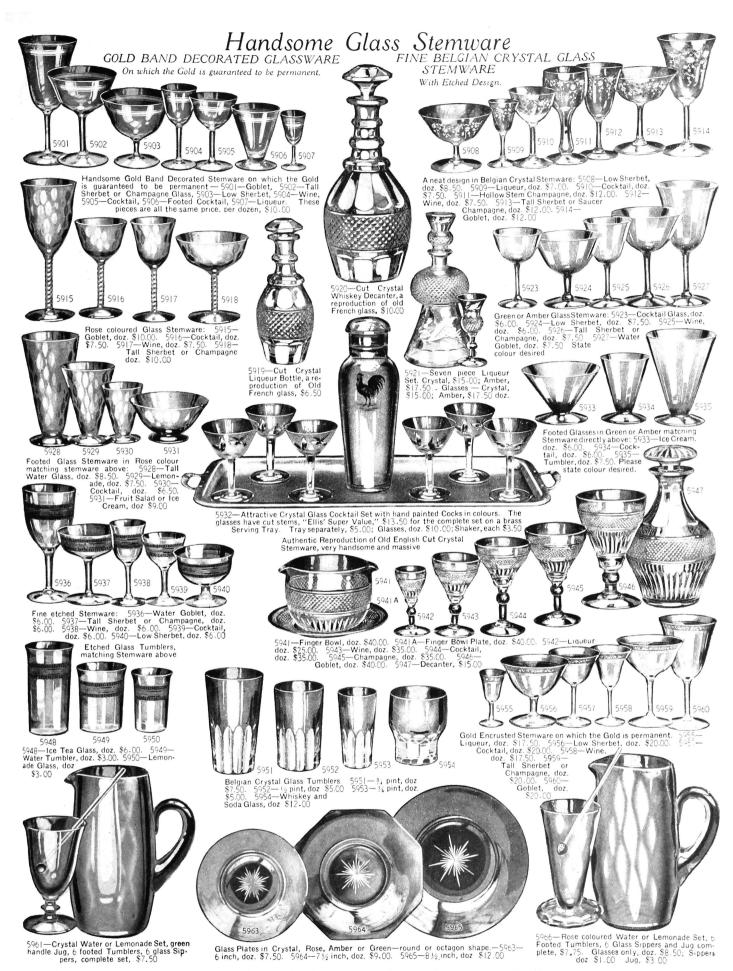

ape, pair \$3.00

## China for the Children



Set, consisting of plate, Oat Meal Dish and Mug, \$2.25. For separate prices see below.



Porridge Set of Dish and Jug, \$1.50. For separate prices see below.



5426—Child's Plate, 8 inch, 75c.; 5427—Oat Meal Dish, 75c.; 5428—Mug, 75c.; 5429— Egg Cup, 25c.; 5430—Mug, 60c.; 5431—Porridge Dish, 75c.; 5432—Milk Jug, 75c.; 5433—Cup and Saucer, \$1.00; 5434—Oval or round, heavy Baby Plate, \$1.25



The Ellis gift box adds prestige to the gift (Page 55)



If you do not see what you desire in this catalogue we shall be pleased to send further illustrations on request (Page 56)



For prices on engraving see page 9 and inside back cover



Numbers 5813, 5820, 5824 and 5826 are all the same pattern of cut glass and would make an attractive suite.



Ellis Bros.' Cut Glass is the finest quality that can be purchased for the money

Handsome Brass from The "Continental" Shop 6003—Massive, large size, brass Cigar and Cigarette Humidor, lined with cedar, has lock and key, \$25.00 6001—Heavy, imported brass Cigarette Box with lock and key, cedar lined. An appropriate gift for a gentleman; capacity 100 cigarettes, 6002—Desk Set of fine, solid cast brass with mounted flexible blotter pad that will not warp. This is a lovely design and would make an acceptable gift for either lady or gentleman, 4 pieces, complete \$22.50 6009—Finest quality, solid brass Book Ends, "The Spanish Galleon", exceptional value, pair \$10.00 -Old fashioned Match 6005—Heavy brass Combination Match Holder and Ash Tray, \$5.00 Box of brass mounted wood, to hang by the