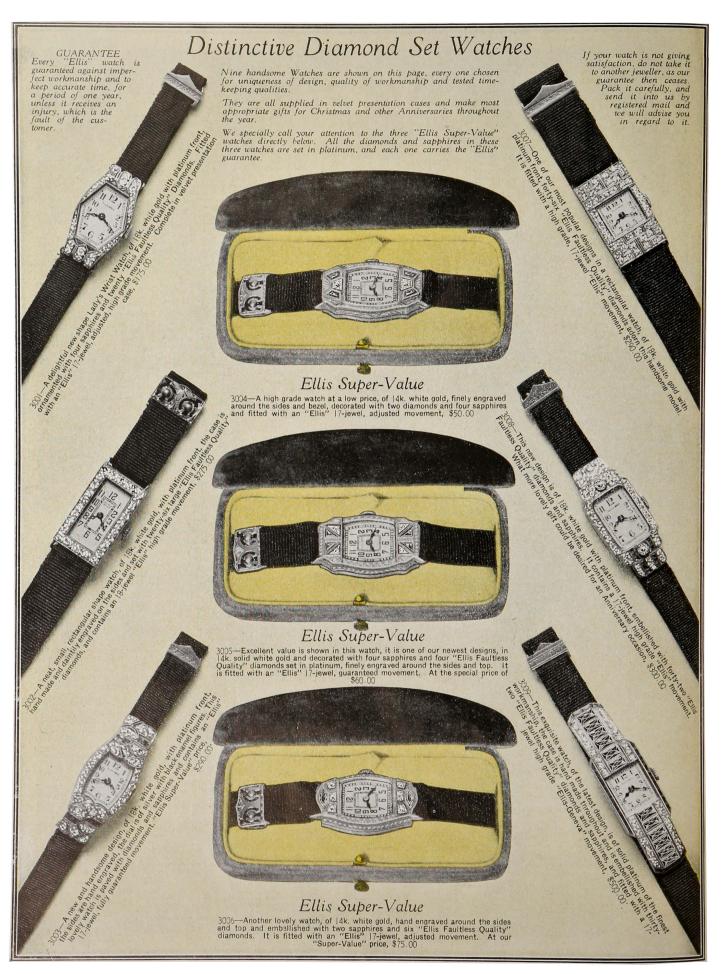

ther case, very useful for a gentleman when travelling, \$3.50



2328—Bridge Set with two packs of Cards and Score Pad, in leather case, \$3.50



2329—Brass Desk or Boudoir Lamp, with hammered Brass Shade, complete with cord, \$3.50



2325—English Brass Hot Water Kettle, with amber handle, capacity two pints, very special value at \$3.50



2330—GlassSandwich or Cake Plate, with decorated border, and centre handle, \$3.50











25]3—An unusually good looking Clock in finely finished hand rubbed mahogany case, height 9 ½ ins., base 20 ins. with 5 ½ inch silver dial with raised gold figures and skeleton hands, and contains a high grade self-adjusting. New Haven movement, striking hours and half-hours on rich toned chime rods, \$18.00







Ellis Bros.' Annual Gift Book (Page 28)











# Lovely Designs in Sterling Silver Dresserware



We illustrate on this and the succeeding page, eight lovely patterns of sterling silver Dresserware, which we believe, for design, weight and finish, are unexcelled. The bristles used in the brushes are of the finest and each pattern is manufactured of silver of most generous weight. We welcome comparison of quality and value at all times.

|                           | Glad-<br>stone | Ellis<br>Special | Fleurette | 400     | Claren- | Renfrew | Willing- | Chelten- |
|---------------------------|----------------|------------------|-----------|---------|---------|---------|----------|----------|
| MIRROR.                   | \$18 00        | \$20.00.         | \$21.00   |         | \$21.00 | \$23.00 | \$25.00. | 824 00   |
| HAIR B