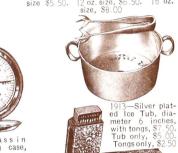

1910—Accurate Pocket Compass, nickel plated case. A useful gift for the sportsman, \$1.50

1915—English brass Ash Trays, assorted decora-tions, \$1.00

| 1920—Nickel plated Cock-tail Shaker with cups, lemon reamer and sugar box, in leather case, \$6.00