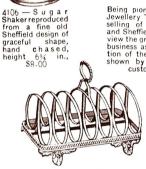

edingly beautiful design. It embodies that richness of character only found in the finest reproductions of Old Sheffield Plate. The Bowl is 814 in in diameter with a band of fine hand engraving. The Candlesticks are 314 in. high and decorated with scroll mountings. Set complete with Candless, \$35.00; Bowl only, \$25.00; Candlesticks only, pair. \$10.00



4105—BonBon Dish of Sheffield Reproduction, straight bar piercing and silver mount in Gadroon and Shell pattern, 414 in., diameter, \$6.00



We are in the mar-ket at all times to purchase for cash genuine Old Silver and Sheffield Plate

4108—A lovely cut glass Decanter and Coaster in a reproduction of an 18th century design, complete with sterling silver label, \$27.50; Decanter, \$15.00; Coaster, \$9.00; Label (with any name), \$3.50



4||3—An attractive Toast Rack, reproduction of an old Sheffield pattern, 5½ ins. long, holding six pieces of toast, \$12.50



SHAPE 14-A fine old pattern Butter Dish with pierced border, and silver plated knife, \$10.00



4115—A Sugar Shaker of unusual merit, engraved design, height 7½ ins., \$10.00

## A Few Pieces The Ellis Antique Shop

4107—Hand chased Coffee Service and Tray of very graceful appearance. Another authentic reproduction of Old Sheffield Plate. The Tray is bordered with a design of grape vines in sterling silver This would make a very acceptable gift for Christmas or other anniversary. The four pieces complete are \$110.00; 3-piece Coffee Set only, \$75.00; 20 in., Tray, \$35.00

The Sheffield Reproductions shown on this and the opposite page are all of highest grade