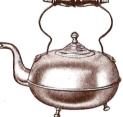

1910—Accurate Pocket Compass, nickel plated case. A useful gift for the sportsman, \$1.50

1915—English brass Ash Trays, assorted decora-tions, \$1.00

| 1920—Nickel plated Cock-tail Shaker with cups, lemon reamer and sugar box, in leather case, \$6.00