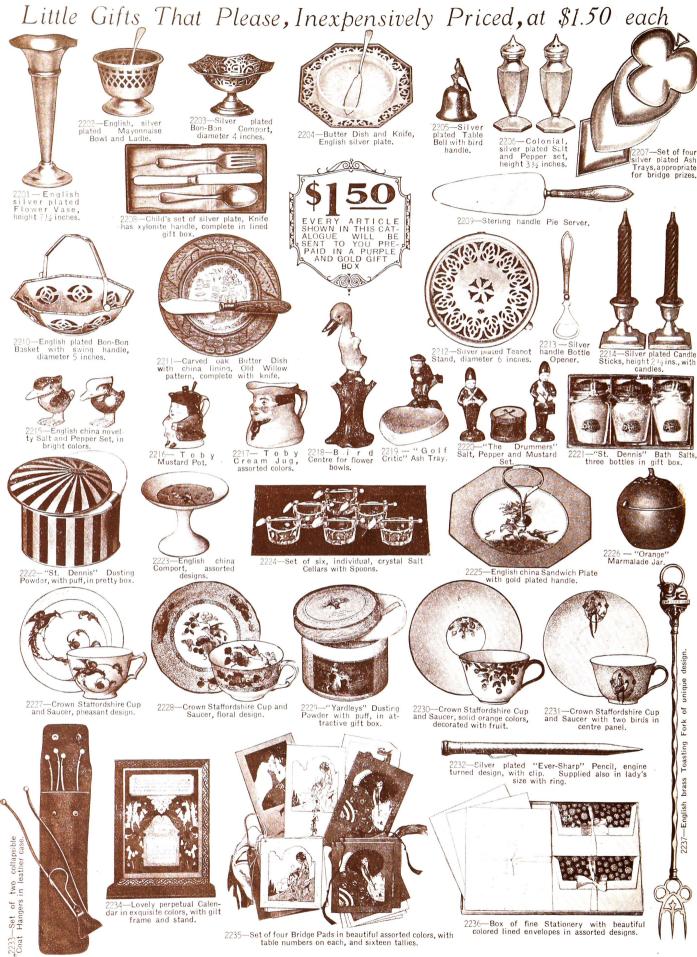

# INDEX AND INSTRUCTIONS

| AMETHYST JEWELLERY 9, 12,                                                                                                                                                                                                                                                                                                                                                                                                                                                                                                                                                                                                                                                                                                                                                                                                                              |
|--------------------------------------------------------------------------------------------------------------------------------------------------------------------------------------------------------------------------------------------------------------------------------------------------------------------------------------------------------------------------------------------------------------------------------------------------------------------------------------------------------------------------------------------------------------------------------------------------------------------------------------------------------------------------------------------------------------------------------------------------------------------------------------------------------------------------------------------------------|
| Announcement Cards                                                                                                                                                                                                                                                                                                                                                                                                                                                                                                                                                                                                                                                                                                                                                                                                                                     |
| At Home Cards                                                                                                                                                                                                                                                                                                                                                                                                                                                                                                                                                                                                                                                                                                                                                                                                                                          |
| BABY GOODS 16, 24, 33, 40, 54<br>Bags 18, 20, 52, 63<br>Bake Dishes 24, 46                                                                                                                                                                                                                                                                                                                                                                                                                                                                                                                                                                                                                                                                                                                                                                             |
| Bake Dishes                                                                                                                                                                                                                                                                                                                                                                                                                                                                                                                                                                                                                                                                                                                                                                                                                                            |
| BABY GOODS 16,24, 33, 40, 54 Bags 18, 20, 52, 63 Bake Dishes 24, 46 Bar Pins 6, 7, 11, 12, 15 Barometers 57 Baskets, silver 41, 47, 49 Beads 10, 16 Belt Buckles 13, 14, 19 Berry Spoons 38, 39, 50 Birth Month Rings 16                                                                                                                                                                                                                                                                                                                                                                                                                                                                                                                                                                                                                               |
| Bett Buckles                                                                                                                                                                                                                                                                                                                                                                                                                                                                                                                                                                                                                                                                                                                                                                                                                                           |
| 42, 44, 48, 49, 58<br>Book Ends                                                                                                                                                                                                                                                                                                                                                                                                                                                                                                                                                                                                                                                                                                                                                                                                                        |
| Bracelet Watches 30, 31, 32 Brass Ware 60 Bread Boards 24                                                                                                                                                                                                                                                                                                                                                                                                                                                                                                                                                                                                                                                                                                                                                                                              |
| Bread Trays 23, 24, 43, 47<br>Bridge Requisites 19, 20, 21                                                                                                                                                                                                                                                                                                                                                                                                                                                                                                                                                                                                                                                                                                                                                                                             |
| Bracelets Watches 30, 31, 32 Brass Ware 60 Bread Boards 24 Bread Trays 23, 24, 43, 47 Bridge Requisites 19, 20, 21 Brooches 6, 7, 11, 12, 15 Brushes, Cloth 34, 35, 36, 37, 64 Brushes, Hair 20, 23, 33, 36 Brushes, Military 19, 23, 24                                                                                                                                                                                                                                                                                                                                                                                                                                                                                                                                                                                                               |
| Brushes, Cloth 34, 35, 36, 37, 64<br>Brushes, Hair 20, 23, 33, 34<br>35, 36, 37<br>Brushes, Military 19, 23, 24,<br>Butter Dishes 21, 41, 43, 44,                                                                                                                                                                                                                                                                                                                                                                                                                                                                                                                                                                                                                                                                                                      |
| Butter Dishes 21, 41, 43, 44,<br>45, 49<br>Butter Spreaders 24, 33, 39,                                                                                                                                                                                                                                                                                                                                                                                                                                                                                                                                                                                                                                                                                                                                                                                |
| 40, 50, 51                                                                                                                                                                                                                                                                                                                                                                                                                                                                                                                                                                                                                                                                                                                                                                                                                                             |
| Calling Cards 47, 53, 54, 55 Calling Cards 47, 53, 54, 65 Candlesticks 22, 23, 24, 40, 41, 42, 43, 44, 47, 48, 49, 57, 58, 60 Candy Jars 20, 24, 56, 58 Canes 19, 36 Carving Sets 33, 48 Casseroles 24, 46 Chains, Watch 13, 27 Cheese and Crackers Dishes 58 Cheese Servers 48 Children's Gifts 16, 24, 33, 40, 54 China 53, 54, 55 Christmas Cards (Special fol-                                                                                                                                                                                                                                                                                                                                                                                                                                                                                     |
| Candy Jars 20, 24, 56, 58<br>Canes 19, 36                                                                                                                                                                                                                                                                                                                                                                                                                                                                                                                                                                                                                                                                                                                                                                                                              |
| Carving Sets                                                                                                                                                                                                                                                                                                                                                                                                                                                                                                                                                                                                                                                                                                                                                                                                                                           |
| Cheese and Crackers Dishes 58 Cheese Servers                                                                                                                                                                                                                                                                                                                                                                                                                                                                                                                                                                                                                                                                                                                                                                                                           |
| China 53, 54, 55<br>Christmas Cards (Special folder on request) 21                                                                                                                                                                                                                                                                                                                                                                                                                                                                                                                                                                                                                                                                                                                                                                                     |
| der on request)                                                                                                                                                                                                                                                                                                                                                                                                                                                                                                                                                                                                                                                                                                                                                                                                                                        |
| Cigarette Cases 17, 18, 19, 23, 62<br>Cigarette Holders. 18, 20<br>Ciocks. 25, 36<br>Cocktail Sets 19, 24, 42, 48, 59<br>Collar Bags 23, 62, 64<br>Collar Buttons 13, 14, 19<br>Collar Pins 13, 14, 19<br>Combe 13, 19, 20, 24, 24, 25                                                                                                                                                                                                                                                                                                                                                                                                                                                                                                                                                                                                                 |
| Clocks 25, 36<br>Coltar Bags 23, 62, 64<br>Collar Buttons 13, 14, 19<br>Collar Pins 13, 14, 19<br>Combs 13, 19, 20, 21, 34, 35, 36, 62, 63                                                                                                                                                                                                                                                                                                                                                                                                                                                                                                                                                                                                                                                                                                             |
| Collar Buttons. 13, 14, 19 Collar Pins. 13, 14 Combs 13, 19, 20, 21, 34, 35, 36, 62, 63 Compacts. 17, 20 Compass. 14, 19 Comports 23, 24, 40, 41, 58, 61 Consol Sets. 40, 43, 58 Cork Screws. 19, 21, 48, 61 Condiment Sets. 41, 43, 44 Corn Holders. 41, 43, 44 Corn Holders. 53, 64, 55, 65 Crumb Sweepers. 8, 13, 14 Cups and Saucers 21, 22, 23, 63, 54, 55, 65, 57 Cut Glass. 23, 24, 67, 58, 59 Cuttlery. 33, 38, 39, 50, 51 DESK SETS. 64 Dessert Spoons. 38, 39, 50, 51 DESK SETS. 64 Dessert Spoons. 38, 39, 50, 51 Diamond Jewellery 2, 3, 4, 5, 6, 7 Diamond Jewellery 2, 3, 4, 5, 6, 7 Dress Sets for Men. 13, 14 Dresserware 20, 23, 34, 35, 36, 37 Dunhill Lighters. 19, 23, 24 Electric Lamps 23, 24, 57, 60 Electric Percolators. 47 Emblem Jewellery 8 Entree Dishes. 41, 42, 43, 46, 47 Eversharp Pencils. 22, 23, 27 FLASKS. 19, 23 |
| Comports 23, 24, 40, 41, 58, 61<br>Consol Sets 40, 43, 58<br>Cork Screws 19, 21, 48, 61                                                                                                                                                                                                                                                                                                                                                                                                                                                                                                                                                                                                                                                                                                                                                                |
| Corn Holders                                                                                                                                                                                                                                                                                                                                                                                                                                                                                                                                                                                                                                                                                                                                                                                                                                           |
| Cuff Links 8, 13, 14<br>Cups and Saucers 21, 22, 23,                                                                                                                                                                                                                                                                                                                                                                                                                                                                                                                                                                                                                                                                                                                                                                                                   |
| Cut Glass 23, 24, 57, 58, 59<br>Cutlery 33, 38, 39, 60, 51                                                                                                                                                                                                                                                                                                                                                                                                                                                                                                                                                                                                                                                                                                                                                                                             |
| DESK SETS                                                                                                                                                                                                                                                                                                                                                                                                                                                                                                                                                                                                                                                                                                                                                                                                                                              |
| Diamond Rings 2, 3, 4, 5, 6, 7<br>Dress Sets for Men                                                                                                                                                                                                                                                                                                                                                                                                                                                                                                                                                                                                                                                                                                                                                                                                   |
| Dunhill Lighters                                                                                                                                                                                                                                                                                                                                                                                                                                                                                                                                                                                                                                                                                                                                                                                                                                       |
| Electric Percolators                                                                                                                                                                                                                                                                                                                                                                                                                                                                                                                                                                                                                                                                                                                                                                                                                                   |
| FLASKS                                                                                                                                                                                                                                                                                                                                                                                                                                                                                                                                                                                                                                                                                                                                                                                                                                                 |
| FLASKS                                                                                                                                                                                                                                                                                                                                                                                                                                                                                                                                                                                                                                                                                                                                                                                                                                                 |
| Fountain Pens                                                                                                                                                                                                                                                                                                                                                                                                                                                                                                                                                                                                                                                                                                                                                                                                                                          |
| Fraternity Jewellery 8 French Ivory 37 Fruit Dishes 40, 41, 43, 49                                                                                                                                                                                                                                                                                                                                                                                                                                                                                                                                                                                                                                                                                                                                                                                     |
| Fraternity Jewellery                                                                                                                                                                                                                                                                                                                                                                                                                                                                                                                                                                                                                                                                                                                                                                                                                                   |
| Gifts for Men                                                                                                                                                                                                                                                                                                                                                                                                                                                                                                                                                                                                                                                                                                                                                                                                                                          |
| Gravy Boats. 42, 46, 47, 53, 57                                                                                                                                                                                                                                                                                                                                                                                                                                                                                                                                                                                                                                                                                                                                                                                                                        |
| Hot Water Kettles 23, 60                                                                                                                                                                                                                                                                                                                                                                                                                                                                                                                                                                                                                                                                                                                                                                                                                               |
| ICE TUBS 23, 48 Ink Wells 64 Insignia Jewellery 8 Ivory Toiletware 37                                                                                                                                                                                                                                                                                                                                                                                                                                                                                                                                                                                                                                                                                                                                                                                  |
|                                                                                                                                                                                                                                                                                                                                                                                                                                                                                                                                                                                                                                                                                                                                                                                                                                                        |
| KEY CASES.       19, 62         Knife Flests.       45         Knife Sharpeners.       33, 45         Knives Bread                                                                                                                                                                                                                                                                                                                                                                                                                                                                                                                                                                                                                                                                                                                                     |
| Knives, Bread                                                                                                                                                                                                                                                                                                                                                                                                                                                                                                                                                                                                                                                                                                                                                                                                                                          |
|                                                                                                                                                                                                                                                                                                                                                                                                                                                                                                                                                                                                                                                                                                                                                                                                                                                        |