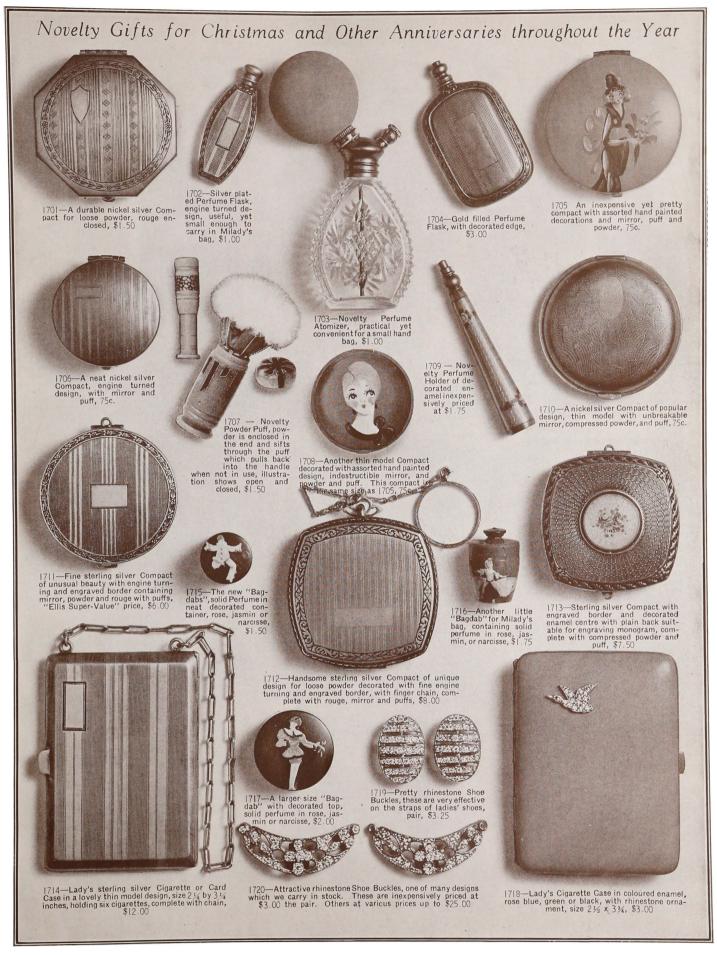

ynthetic ruby adorns this |4k. white gold Ring, with hand engraved sides, \$8.00

927—A real amethyst of good color in a |4k. white gold mounting, another pretty another pretty new design, \$12.00



93|—A synthetic emerald with a dia-mond on each side, in a beautifully en-graved 18k. white gold mounting, "Ellis Super-Value," \$35.00

930—A ring of 14k. gold, with white gold top in which is mounted an oblong onyx with a diamond in the centre. "Ellis Super-Value" \$15.00



remarkable value, containing a genuine amethyst, in 14k. gold, with engraved white gold border, \$8.50.
929A—The same ring with topaz stone, \$8.50



932—A pretty synthetic sapphire in |4k, white gold mounting, neatly engraved, at the special price of \$25.00

For Diamond Set Wedding Rings, see Page 7.

























1914—A very finely finished, natural ebony, Toilet Set for men; pair of military brushes, hat brush, cloth brush and comb, complete in handsome lined case, very special value at \$10.00



1925—Poker Set, holding two hundred chips, in mahogany finished case, \$12.50





Malacca no band, -Gentleman's | with sterlin

1938—"Yardley's" Toilet Set for men, consisting of lotion, talcum powder and shaving stick, \$2.00





1910—Accurate Pocket Compass, nickel plated case. A useful gift for the sportsman, \$1.50



1915—English brass Ash Trays, assorted decora-tions, \$1.00





| 1920—Nickel plated Cock-tail Shaker with cups, lemon reamer and sugar box, in leather case, \$6.00



|9||—Black or natural, ebony Military Brushes, in leather case, \$6.00





| 1906—Britannia Metal Flasks, s