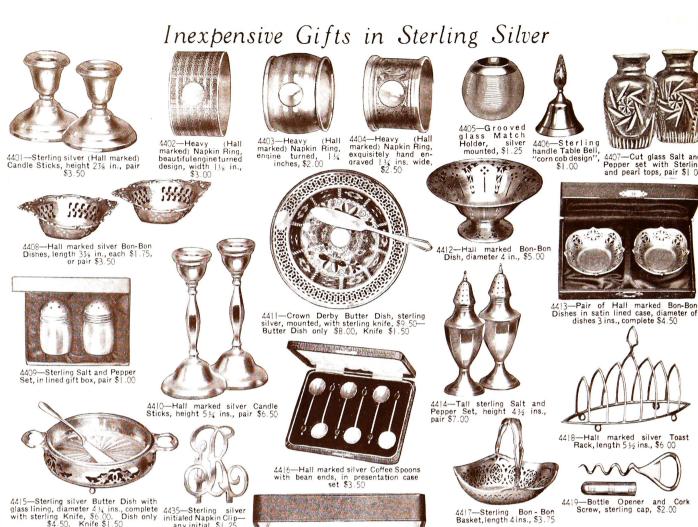

Teapot, Sugar and Cream, only \$75.00. Coffee Pot, \$55.00. The Tray is of fine silver plate with chased centre, length 20 inches, \$34.00. The five pieces complete, \$164.00 4212—Hall marked Sweet Dish with beautifully pierced border, length 5½ ins., very substantial weight, \$12.50 42|3—Centre handle, sterling silver, Macaroon Dish of heavy weight, diameter 7½ ins., \$18.00 42 4216—Hall marked Sugar Shaker, hand engraved, height 6½ ins., \$15.00 4216A—7½ inches high, \$20.00



Ellis Bros.' Annual Gift Book (Page 42)

4220—Hall marked Coffee Service with tray, \$105.00. Three pieceset, \$60.00. Tray, \$45.00

4205—Hall marked silver Candle Sticks, height 8 inches, pair \$10.00

42||—Hall mark-ed Sugar Shaker, height 7¾ ins., \$13.50

THIRTY-FIFTH YEAR WEDDING ANNIVERSARY-**EMERALD** 







4420—3 pair sterling silver Salts and Peppers in lined gift box "Ellis Super-value," \$2.50

4424-Sterling handle Grape Shears, \$4.00



4421—Hall marked silver Condiment Set-2 Salt Cellars and Spoons—2 Peppers Mustard Pot and Spoon, in velvet lined case \$15.00





4418—Hall marked silver Toast Rack, length 5½ ins., \$6 00

4419—Bottle Opener and Cork Screw, sterling cap, \$2.00

4407—Cut glass Salt and Pepper set with Sterling and pearl tops, pair \$1 00

4422—3 pair sterling silver Salts and Peppers in lined gift box "Ellis Super-value", \$3.50



4429-Sterling handle Bottle Opener, \$1.50





4425—Sterling handle Bread Knife with fine saw edge, \$1.50

4423—Sterling handle Corn Holders,



4432—Olive wood Salad Servers, sterling silver handles, in lined gift case, the set, \$3.5