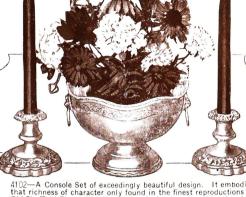

igns of inferior grades on the market, and which we can supply at much lower cost if desired.,

(Page 40)

If interested write for prices.

Reproductions of Old Sheffield Plate



4101—Attractive Condiment Set, reproduction of a very old design of Sheffield Plate, with fine sterling silver mounts. The Tray is delicately chased. The six pieces, complete with spoons, is \$675.50; 14 in. Salver only, \$27.50; Salts and Spoons, pair, \$14.00; Peppers, pair, \$14.00; Mustard Pot and Spoon, \$12.00





4104—Dainty BonBon Dish oblong shape, pierced in a conventional Old Sheffield design, length 6¼ in., \$6.50

Being pioneers in the Jewellery Trade in the selling of Old Silven and Sheffield Plate we view the growth of this business as an indica-tion of the confidence shown by our many customers



4102—A Console Set of exceedingly beautiful design. It embodies that richness of character only found in the finest reproductions of Old Sheffield Plate. The Bowl is 814 in in diameter with a band of fine hand engraving. The Candlesticks are 314 in. high and decorated with scroll mountings. Set complete with Candless, \$35.00; Bowl only, \$25.00; Candlesticks only, pair. \$10.00



4105—BonBon Dish of Sheffield Reproduction, straight bar piercing and silver mount in Gadroon and Shell pattern, 414 in., diameter, \$6.00



We are in the mar-ket at all times to purchase for cash genuine Old Silver and Sheffield Plate

4108—A lovely cut glass Decanter and Coaster in a reproduction of an 18th century design, complete with sterling silver label, \$27.50; Decanter, \$15.00; Coaster, \$9.00; Lab