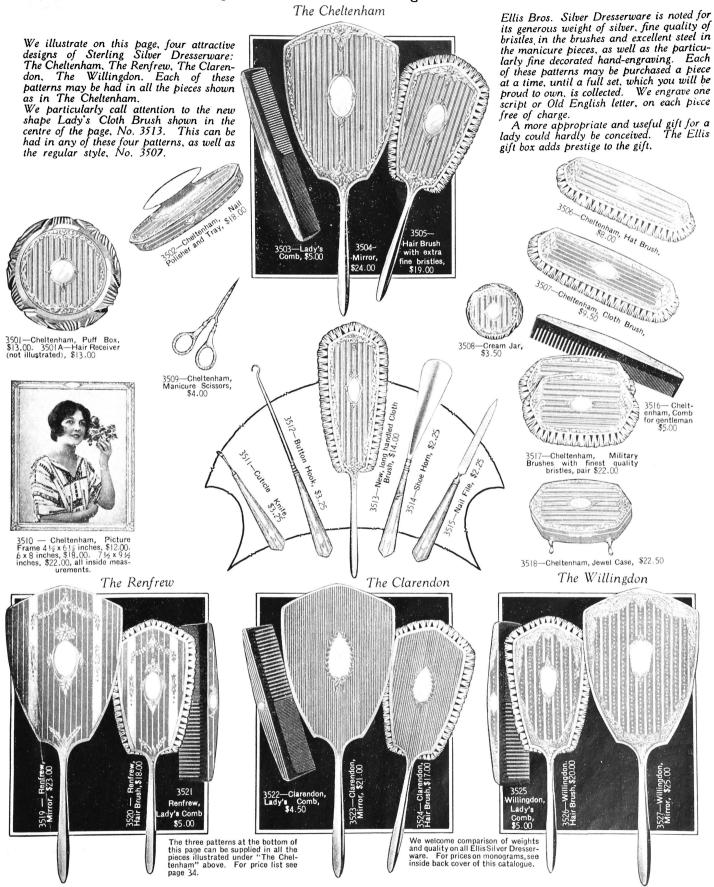

For Diamond Set Wedding Rings, see Page 7.

1914—A very finely finished, natural ebony, Toilet Set for men; pair of military brushes, hat brush, cloth brush and comb, complete in handsome lined case, very special value at \$10.00