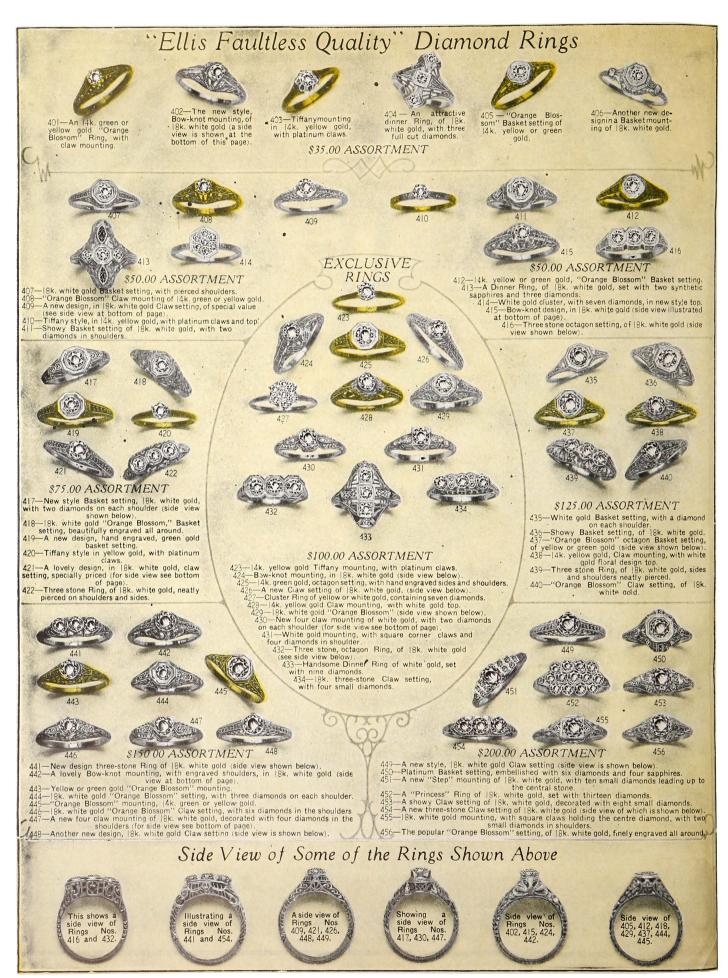

# Ellis' Faultless Quality Diamonds

THE PRINCES GATES

We exhibited this year, at the Canadian National Exhibition. The Princes' Gates, done in Diamonds. Over 7,400 atamonds were used, varying in size from those weighing 1/90th of one carat to one superb gem weighing over 5 carats. This display was made as c striking demonstration of Buying Power and buying power always means Value.

POR centuries the Diamond has been regarded as the most precious of all precious stones. A thousand tales of remance and of love are buried in their blue-white depths. In years long past diamonds were the treasures of kings and princes. Today—the young man of very modest means can adorn his fair lady's finger with this gem. Small though it may have to be to come within the limits of his purse, it may still be a perfect stone—even those of very modest means can own an "Ellis Faultless Quality" diamond.

No one should purchase a diamond without expert assistance, such as this firm provides, for the reason that there are many imperfect diamonds on the market and frequently the imperfections are so slight as to be only detectable by an expert. Microscopic specks, bubbles, or black carbon spots all come under the heading of imperfections. These, as well as slight variations in colour, detract materially from the value of a diamond and imperfections of cutting and polishing not only effect the value, but the brilliancy of the stone as well. A diamond may be of finest color and flawless, yet be undesirable if it lack brilliancy. The fire or brilliancy of a diamond is its one imperishable quality which time cannot dim. If diamonds were not brilliant no one would wish to possess them. "Ellis Faultless Quality" diamonds are of superb brilliance, and this quality is one which even the layman will quickly appreciate on comparison with other diamonds.

Years ago, in order to closely associate our business with the idea of perfection in diamonds, we established the term "Ellis Faultless Quality" which has always stood for, and always will stand for, a diamond of blue-white color, maximum brilliancy, and with no imperfections whatsoever.

Contrary to popular belief this supreme quality in diamonds may be had at reasonable prices. "Ellis Faultless Quality" diamonds are not dear—they are sold at prices no higher than are often charged for inferior stones. Our large buying power, together with direct importation from the original source of supply in Amsterdam, permits the elimination of all intervening profits with the result that we enjoy advantages in buying which are not possible for the average dealer. This enables us to offer the very best in quality at the lowest possible price.

And we believe the steady growth of this business, particularly the Diamond Department, is excellent evidence of the soundness of this policy.

Our Diamond expert examining stones in Amsterdam.

In ordering a diamond you may safely leave the question of its quality to us, and, as to value, you may rest assured that quality considered, you will receive the most that your money can buy. But, if for any reason at all, the article does not suit, it may be returned inside of thirty days and the money will be promptly refunded in full.

We are, at all times, glad to send diamond rings on approval when the usual bank or business reference is supplied.

Also, upon request at time of purchase, we give our diamond guarantee (shown on this page) which provides for cash refund or exchange for other merchandise. We believe no fairer arrangement is offered by any house.