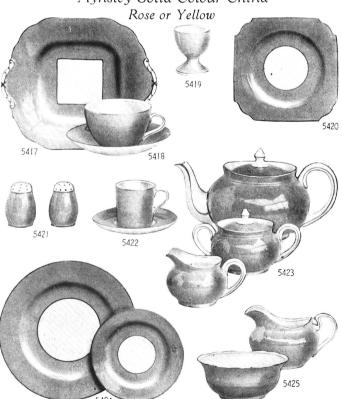

# Worth while Gifts at \$3.50

2301—Swing handle Macaroon Dish, heavily plated on nickle silver, dia-meter 81/4 inches, \$3.50

2302—A neat Brittannia Metal Flask that is shaped to fit the pocket, holds 8 oz., \$3.50

2303—Attractive Candlesticks of fine Silver Plate on Nickle Silver, pierced and embossed decoration, height  $|\frac{1}{24}$  in., base  $4\frac{1}{4}$  in., including candles, \$3.50 pair.

2304—Tall plated Salt and Pepper Shakers, height 6 inches. in lined gift box, \$3.50

2305—Handsome Fruit or Cake Comport in pierced design, diameter 814 in., \$3.50

The same

2306—Pyrex Pie Plate in beautiful silver plated Container, diameter 8½ inches, \$3.50

2307—Silver plated Candlesticks, height  $6\,\%_4$  in., complete with candles, pair \$3.50