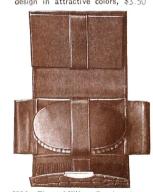

1932—Fine silver plated Cigarette Case, engine turn-ed, \$5.00

A A K . 3

1936—Bridge set with two packs of Playing Cards and score pad in leather case, \$3.50

1934—Set of six glass Ash Trays, decorated with beautifully cut figures; the set \$6 00. May be ordered singly, each, \$1.00