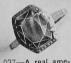

924—A synthetic ruby adorns this |4k. white gold Ring, with hand engraved sides, \$8.00

927—A real amethyst of good color in a |4k. white gold mounting, another pretty another pretty new design, \$12.00