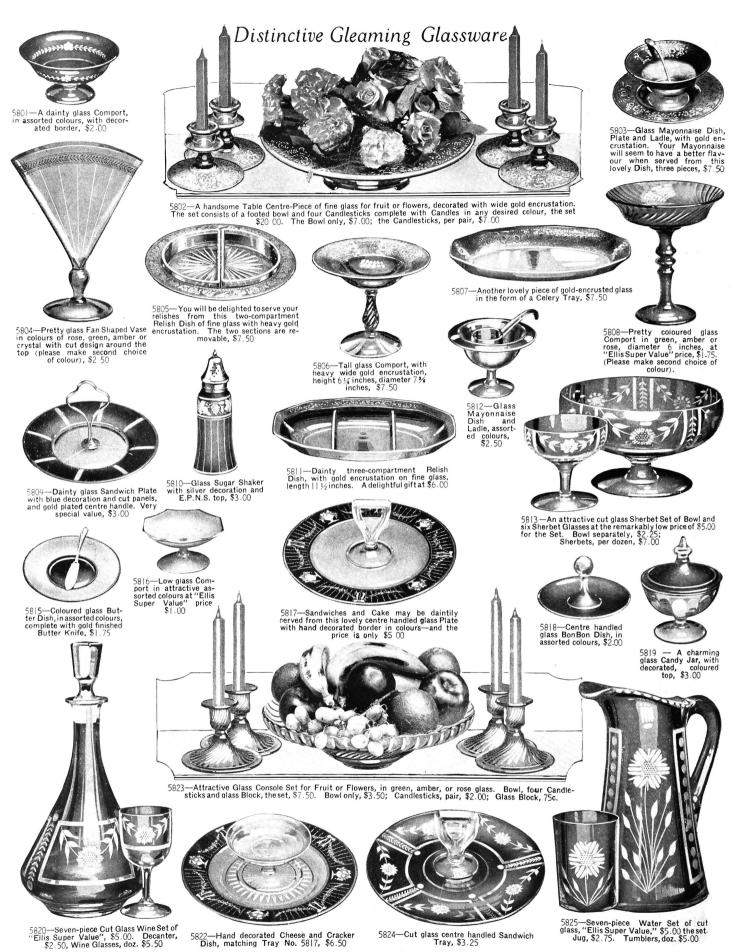

c.; Tea, 7 inch, \$1.00; Breakfast, 8 inch, \$1.25; Dessert, 9 inch, \$1.50; 5425—Open Sugar and Cream, oval shape, pair \$3.00

## China for the Children



Set, consisting of plate, Oat Meal Dish and Mug, \$2.25. For separate prices see below.



Porridge Set of Dish and Jug, \$1.50. For separate prices see below.



5426—Child's Plate, 8 inch, 75c.; 5427—Oat Meal Dish, 75c.; 5428—Mug, 75c.; 5429— Egg Cup, 25c.; 5430—Mug, 60c.; 5431—Porridge Dish, 75c.; 5432—Milk Jug, 75c.; 5433—Cup and Saucer, \$1.00; 5434—Oval or round, heavy Baby Plate, \$1.25



The Ellis gift box adds prestige to the gift (Page 55)



If you do not see what you desire in this catalogue we shall be pleased to send further illustrations on request (Page 56)



For prices on engraving see page 9 and inside back cover



Numbers 5813, 5820, 5824 and 5826 are all the same pattern of cut glass and would make an attractive suite.



Ellis Bros.' Cut Glass is the finest quality that can be purchased for the money

Handsome Brass from The "Continental" Shop 6003—Massive, large size, brass Cigar and Cigarette Humidor, lined with cedar, has lock and key, \$25.00 6001—Heavy, imported brass Cigarette Box with lock and key, cedar lined. An appropriate gift for a gentleman; capacity 100 cigarettes, 6002—Desk Set of fine, solid cast brass with mounted flexible blotter pad that will not warp. This is a lovely design and would make an acceptable gift for either lady or gentleman, 4 pieces, complete \$22.50 6009—Finest quality, solid brass Book Ends, "The Spanish Galleon", exceptional value, pair \$10.00 -Old fashioned