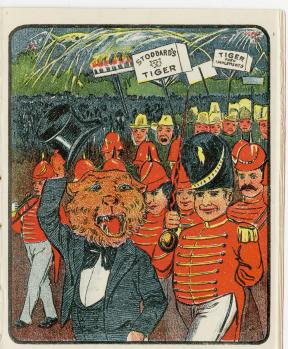

#### THE TIGER LINE CULTIVATORS.

*Tiger* Cultivator gives peace on earth, good will toward men.

Stoddard's Tiger leads the Fourth of July parade.

Plain Check-Rower or Automatic. 30 or 36-in. Wheels.