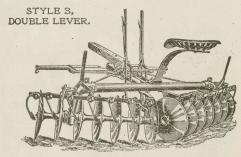

#### THE TIGER LINE DISC HARROWS.

Four Styles: A, B, C or F. Plain and Cut-Away Discs.

*The Tiger Disc Harrow* is first in merit, first in design and first in the hearts of the countrymen.

Washington's Birthday. The Tiger offers a toast to the Father of Our Country and the Tiger farm implements that made it prosperous.