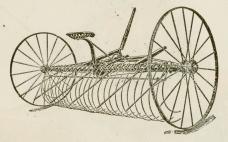

#### THE TIGER LINE HAY RAKES.

ANY WIDTH FROM 8 TO 12 FEET. Wood or Metal Construction.

#### *The* Tiger Hay Rake has given many a farmer cause for Thanksgiving.