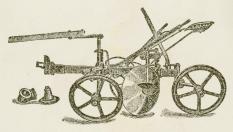

#### THE TIGER LINE DISC PLOW.

#### NO. 11, SINGLE DISC.

One, Two, Three or Four Discs.

#### Right or Left Hand.

#### *The Tiger Disc Plow* plows through hard ground, sticky soil, trashy surface.