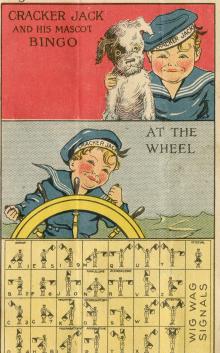

## **CrackerJack**

PUZZLE BOOK

BINGO

THE FAMOUS FOOD CONFECTION "The More You Eat-The More You Want" THE WAX SEALED PACKAGE

## How To Work the Cracker Jack Puzzle Book

Ask any person to select a colored Cracker Jack picture in this booklet which appears upon the first two pages and let him carry it in his mind,-he tells you which page it appears on .- left or right. You turn through the other pages and the party merely tells you which page it is on. To be able to tell the party which picture he has selected-(when you turn to the last two pages of the booklet) you add the numbers at the top of the right hand pages where the picture falls on the right and you will find a small numeral appearing at the top of each illustration on the last two pages. One of these corresponds to the total you have obtained through your addition. There are no numbers appearing at the top of the left hand pages to be considered. As an example: Select the illustration "Some Eats." This first appears on the left hand page so you get nothing. appears again on the right so your total is now 2, it appears again on the left and you vill find the figure 2 in the upper right hand core r of the illustraindicating to you that this illustration-Number 2-is the one selected.