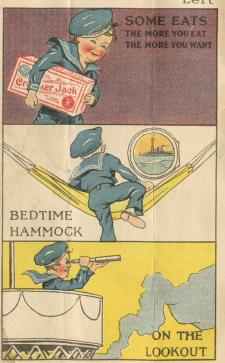

## How To Work the Cracker Jack Puzzle Book

Ask any person to select a colored Cracker Jack picture in this booklet which appears upon the first two pages and let him carry it in his mind,-he tells you which page it appears on .- left or right. You turn through the other pages and the party merely tells you which page it is on. To be able to tell the party which picture he has selected-(when you turn to the last two pages of the booklet) you add the numbers at the top of the right hand pages where the picture falls on the right and you will find a small numeral appearing at the top of each illustration on the last two pages. One of these corresponds to the total you have obtained through your addition. There are no numbers appearing at the top of the left hand pages to be considered. As an example: Select the illustration "Some Eats." This first appears on the left hand page so you get nothing. appears again on the right so your total is now 2, it appears again on the left and you vill find the figure 2 in the upper right hand core r of the illustraindicating to you that this illustration-Number 2-is the one selected.