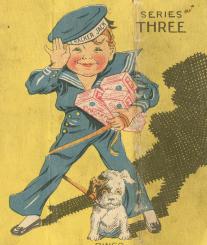

## **CrackerJack**

PUZZLE BOOK

BINGO

THE FAMOUS FOOD CONFECTION "The More You Eat-The More You Want" THE WAX SEALED PACKAGE

## How To Work the Cracker Jack Puzzle Book

Ask any person to select a colored Cracker Jack picture in this booklet which appears upon the first two pages and let him carry it in his mind,-he tells you which page it appears on .- left or right. You turn through the other pages and the party merely tells you which page it is on. To be able to tell the party which picture he has selected-(when you turn to the last two pages of the booklet) you add the numbers at the top of the right hand pages where the picture falls on the right and you will find a small numeral appearing at the top of each illustration on the last two pages. One of these corresponds to the total you have obtained through your addition. There are no numbers appearing at the top of the left hand pages to be considered. As an example: Select the illustration "Some Eats." This first appears on the left hand page so you get nothing. appears again on the right so your total is now 2, it appears again on the left and you vill find the figure 2 in the upper right hand core r of the illustraindicating to you that this illustration-Number 2-is the one selected.