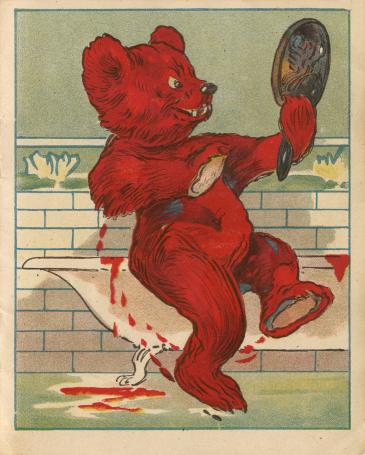

As for Big Father Bear, he was heard to declare, "I'm de-e-lighted! Mix some for me!" And he dyed himself red, so to show, as he said, Just how brilliant a bear could be.