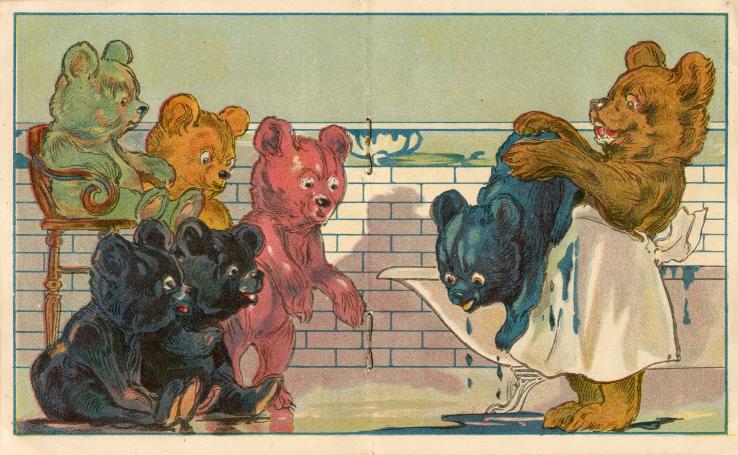

But young Teddy Bear Four had thought up something more, Which would add to their glad surprise; And in each steaming tub, beside each weeping cub, Dropped a package of DIAMOND DYES!

Words are feeble to tell of the change that befell All those wee Teddy Bears, so brown ! Mother Bear screamed in fright, at the wonderful sight, When she came in to wipe them down.

Teddy Bears Five and Six were as black as lamp wicks,— Teddy Two was dyed green you know; Teddy Three he was dyed, both his hair and his hide, To a beautiful orange glow.

DIAMOND

Teddy One was rose-pink—And, as quick as a wink, Mother Bear saw the whole trick through. So she mixed up some more and she dipped Teddy Four, And he came out a deep, dark blue!

As for Big Father Bear, he was heard to declare, "I'm de-e-lighted! Mix some for me!" And he dyed himself red, so to show, as he said, Just how brilliant a bear could be.