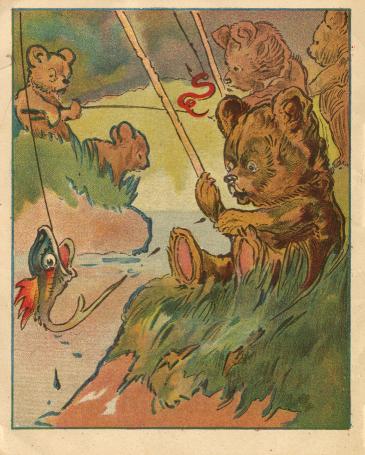

Far away in the Isle of The Welcoming Smile, By the shores of the fair Square Deal, Live the gay Teddy Bears, who have trials and cares As this truthful tale will reveal.

Now the Teddy Bears, wee, One, Two, Five, Six and Three, Got up early one bright Spring day.

Ice was out of the brooks, so they took lines and hooks,

And they quietly ran away.

Poor young Teddy Bear Four gave a howl and a roar, When he found he was left behind, But he stifled it quick, as the thought of the stick, That his father used, came to mind.