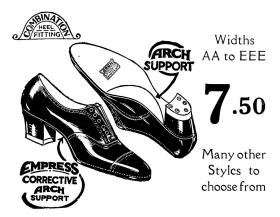

#### "EMPRESS"

TO SEE

#### "EMPRESS" ARCH CORRECTIVE

For many years this shoe has been and still is without substitute . . . it is truly the outstanding general purpose shoe . . . made of very choice kid in Black and Brown . . . with a practical low heel it spells comfort every inch of the way . . . the greatest compliment paid this shoe is the effort to imitate it.

#### "EMPRESS" HEALTH PROOF

Health proof is the boon to sufferers from Caliosis and other foot ailments, for it offers real comfort.

The steel arch in the shank — the arched insole — both scientifically built into the shoe is truly a revelation, considering the moderate price of this line