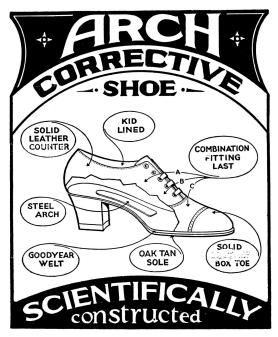

#### STUDY THE FEATURES

#### "EMPRESS" HEALTH PROOF

Health proof is the boon to sufferers from Caliosis and other foot ailments, for it offers real comfort.

The steel arch in the shank — the arched insole — both scientifically built into the shoe is truly a revelation, considering the moderate price of this line

Footlight has steel arch tested to withstand 350 pound pressure, built scientifically into shank. The arched solid leather insole firmly but gently grips the arch — the metatarsal support gives the required relief to longitudinal arch.

#### 7 out of 10

Suffer from some form of foot ailment. They walked into it in wrong shoes.

They can walk out of that trouble in EMPRESS

SCIENTIFICALLY CONSTRUCTED SHOES

And there is no need to spend \$10.00 to \$12.00 when you can buy GENUINE EMPRESS SHOES at \$6.50 to \$8.50