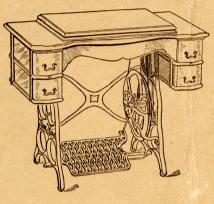

## The New Royal

Ball-Bearing Five Drawer Drop Head

Like all New Royals, the design is new and original; it is built to wear and stand the most critical inspection and comparison. It is made of quarter-sawed oak throughout, every piece being especially selected stock, finely finished in a rich golden oak color. The center drawer is serpen-

tine, to harmonize with the graceful curves of the balance of the woodwork, and, all combined, it makes beyond question the neatest five-drawer drop head ever offered to the public. This machine is equipped with our best ball-bearing stand.