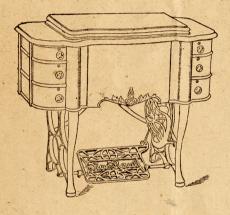

## The New Royal

Ball-Bearing Automatic Drop Head Cabinet

This is our latest production and our best. We offer it to a discriminating public as the finest family sewing machine on the market, barring none.

The head is the high grade New Yoyd. The stand is new, the graceful outlines of the leg combining symmetry and strength. It is supplied with the best ball-bearing device made.

The automatic lift is simple, the raising of the lid bringing the head automatically to place. The furniture is the most handsome ever used on a sewing machine, beautifully finished in golden oak with piano polish.