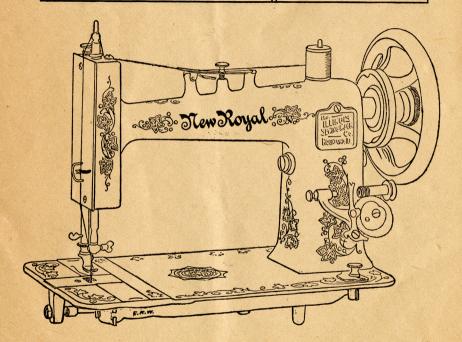

## The New Royal is High Grade

In all that the word implies. It is conspicuous for its unequalled range of family work, ease of operation, simplicity, durability, superior workmanship, and handsome appearance. A machine on which every kind of family sewing can be done with the least physical and mental effort. The most delicate woman need not hesitate to run it, and it is simple enough for a child to use. Never gets out of order.

The head parts of the **New loyal** are all casehardened stee. and are made to stand longer and harder everyday service than any other. The new designs in cabinet ware which we offer are original and a departure from previously existing styles. The application of the ball-bearing system to the **New loyal** has reduced friction to a minimum.

In fact, the New Yould closely approaches perfection. It is an ideal, perfect sewing machine; a delight to the eye of the most fastidious, and a thing of beauty and a joy forever.

The New Noyal is equal to the best sewing machine made, is supplied with all the latest attachments, etc., and is fully warranted for ten years.

## The New Royal

Ball-Bearing Automatic Drop Head Cabinet

This is our latest production and our best. We offer it to a discriminating public as the finest family sewing machine on the market, barring none.

The head is the high grade New Yoyd. The stand is new, the graceful outlines of the leg combining symmetry and strength. It is supplied with the best ball-bearing device made.

The automatic lift is simple, the raising of the lid bringing the head automatically to place. The furniture is the most handsome ever used on a sewing machine, beautifully finished in golden oak with piano polish.