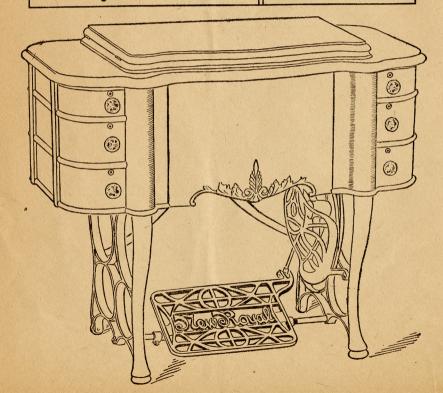

## The New Royal

Ball-Bearing Five Drawer Drop Head

Like all New Royals, the design is new and original; it is built to wear and stand the most critical inspection and comparison. It is made of quarter-sawed oak throughout, every piece being especially selected stock, finely finished in a rich golden oak color. The center drawer is serpen-

tine, to harmonize with the graceful curves of the balance of the woodwork, and, all combined, it makes beyond question the neatest five-drawer drop head ever offered to the public. This machine is equipped with our best ball-bearing stand.