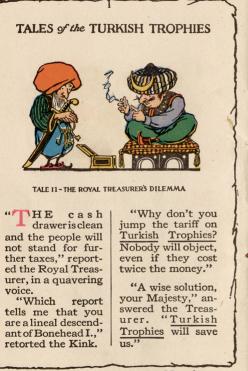

## TALE 9-THE BANDIT CHIEF,

"Who pulled the fire alarm?" queried the Kink, as a loud clamor was heard within the palace walls.

"Dire news, your Majesty," said the Secretary of State. "'Old Uppercut," the Bandit Chief, has carried away ten of your Majesty's wiyes, and holds them for heavy ransom."

"Don't scare me like that again!" said the Kink. "I thought the <u>Turkish</u> <u>Trophies'</u> factory must be ablaze, and believe me! <u>that</u> would be a calamity worth talking about," and he went on with his breakfast.