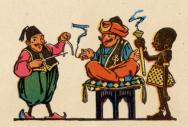

#### TALE 6 - THE CHAFING DISH

"WHY all the roughwork?" asked the Kink, as a prisoner was rushed before him at the Royal Banquet.

"This is the new chef, your majesty," answered the head of the Secret Service." He was concocting something from cheese that he called a rabbit. But it had no tail and no ears. It looks incredible."

"Release him, at once," commanded the Kink. "Looks are ever deceptive. <u>Turkish</u> <u>Trophies</u> look like a quarter a box but they sell for a dime."

And the Kink ate his rabbit with great gusto.