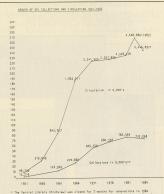

### THE THIRD DECADE

At the end of 1970, circulation of library materials has exceeded 2,000,000. Most of the ten library buildings have been opened. This is a time to expand services and identify those groups that may be under served.

#### IN THE 1980's

- 1981 The organizational structure of the Etobicoke Public Libraries is revised for more effective public service operation. GEAC Canada Ltd. is selected to provide an automated circulation system.
- 1982 Rexdale Library becomes the first in Etobicoke to use an automated circulation system.
- 1983 A record 2,668,886 items are borrowed from the Etobiokee Public Libraries. Central (Richview) Library achieves the highest circulation from a single public library outlet, in Metropolitan Toronto, 735,992 items are borrowed. Administration and support services move from Central Library to renovated quarters in Sil-
- 1984 Central (Richview) Library closes, for part of the year, while renovations take place. Automation of the circulation system is now completed in all branches and bookmobile.