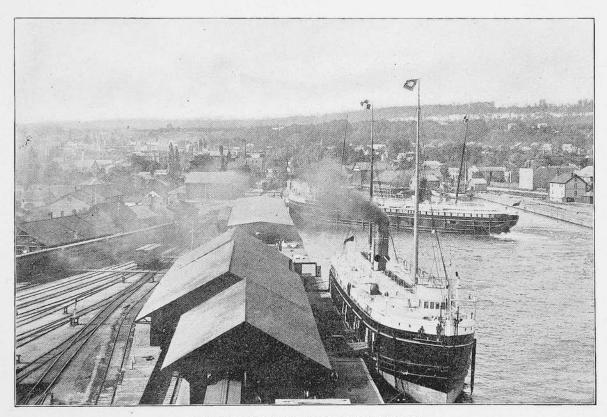

C.P.R. STEAMSHIP "MANITOBA" On Owen Sound Bay

S. S. "CITY OF MIDLAND

G.T.R. STATION AND YARDS

C.P.R. STATION AND YARDS. FROM ELEVATOR

ROADWAY TO INGLIS FALLS

RESIDENCE OF T. E. VANSTANE

RESIDENCE OF J. W. REDFERN.