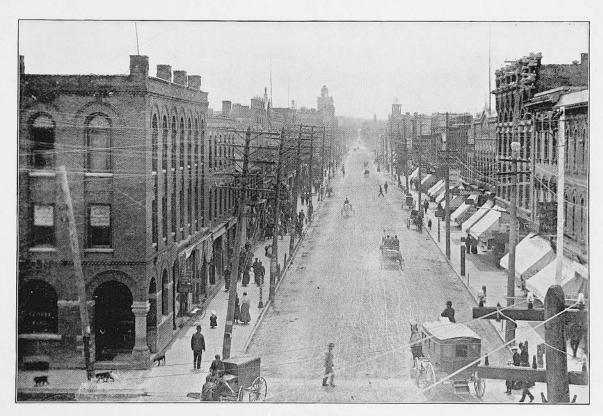

DIVISION STREET PRESBYTERIAN CHURCH

FIRST METHODIST CHURCH

BAPTIST CHURCH

DISCIPLES' CHURCH

ST. MARY'S CHURCH AND PRESBYTERY

POULETT STREET, LOOKING NORTH

MOLSON'S BANK

PATERSON HOUSE W. M. Mathews, Prop.