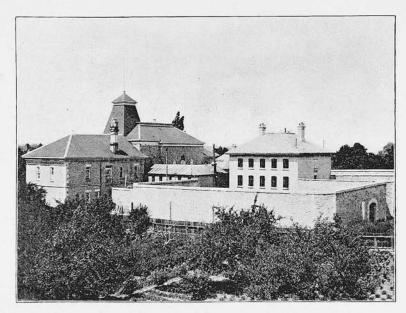

DRIVEWAY, McLAUGHLAN'S PARK

WEST STREET METHODIST CHURCH

GEORGIAN BAY PORTLAND CEMENT WORKS

LA MARCHAND PLACE

FROST STREET WEST

MURDOCH STREET

BAY STREET NORTH

QUEEN'S PARK FROM RIVER