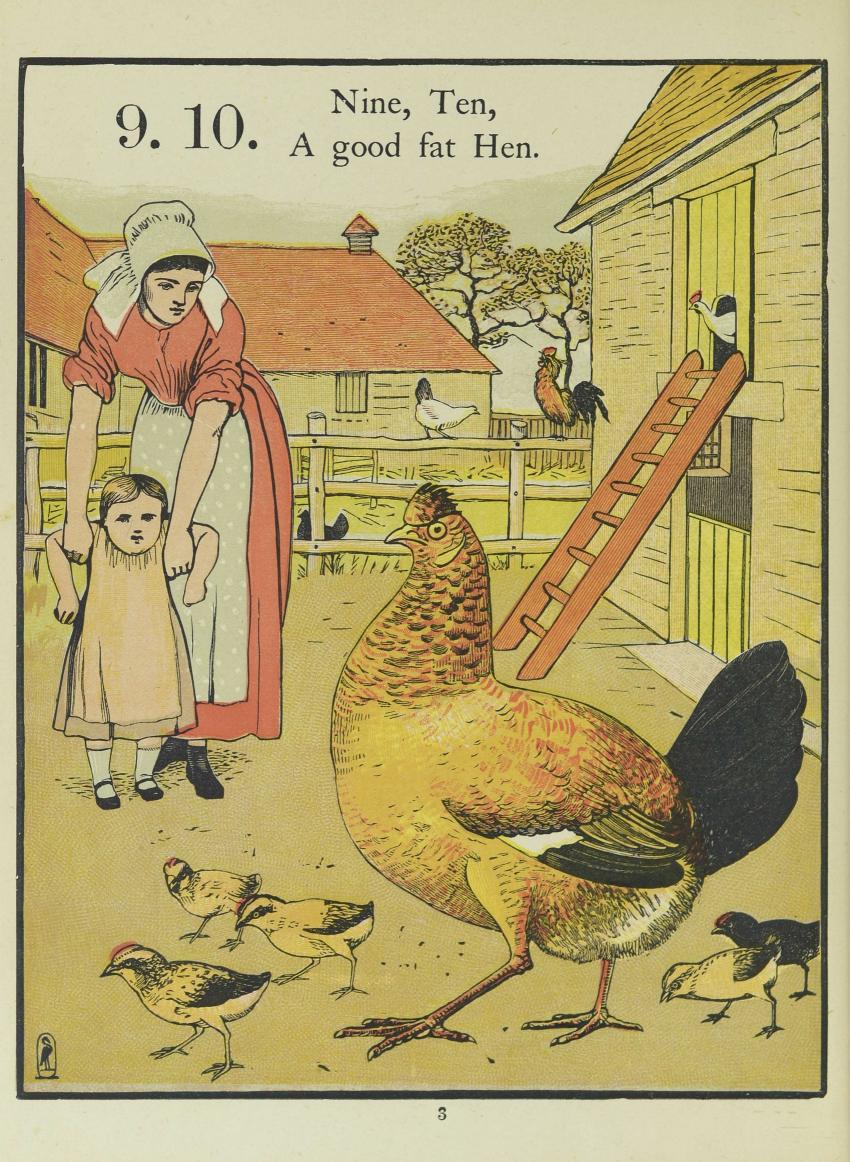

THIRTY-TWO PAGES OF ILLUSTRATIONS BY WALTER CRANE

PRINTED IN COLOURS BY EDMUND EVANS

## LONDON

GEORGE ROUTLEDGE AND SONS

THE BROADWAY, LUDGATE NEW YORK: 416 BROOME STREET





 K ING LUCKIEBOY sat in his lofty state His Chancellor by him, [chair, Attendants, too, nigh him,
For he was expecting some company there. And Tempus, the footman, to usher them in, At the drawing-room floor; And a knock at the door [begin.
Came just at the hour they'd announced to
T was General Janus, the first to arrive, In snow-shoes and gaiters, Escorted by skaters, [drive.
And looking quite blue with the cold of his See him come in, with his footman Aquarius. Who presents his Ah-kishes, That's to say, his best wishes,
A choice of fresh colds, and compliments various

































































A Ship, a Ship, a sailing, Sailing o'er the sea; And it was deeply laden With good things for me!

TP

32

2























The Captain was a Duck, With a jacket on his back.

1111

0