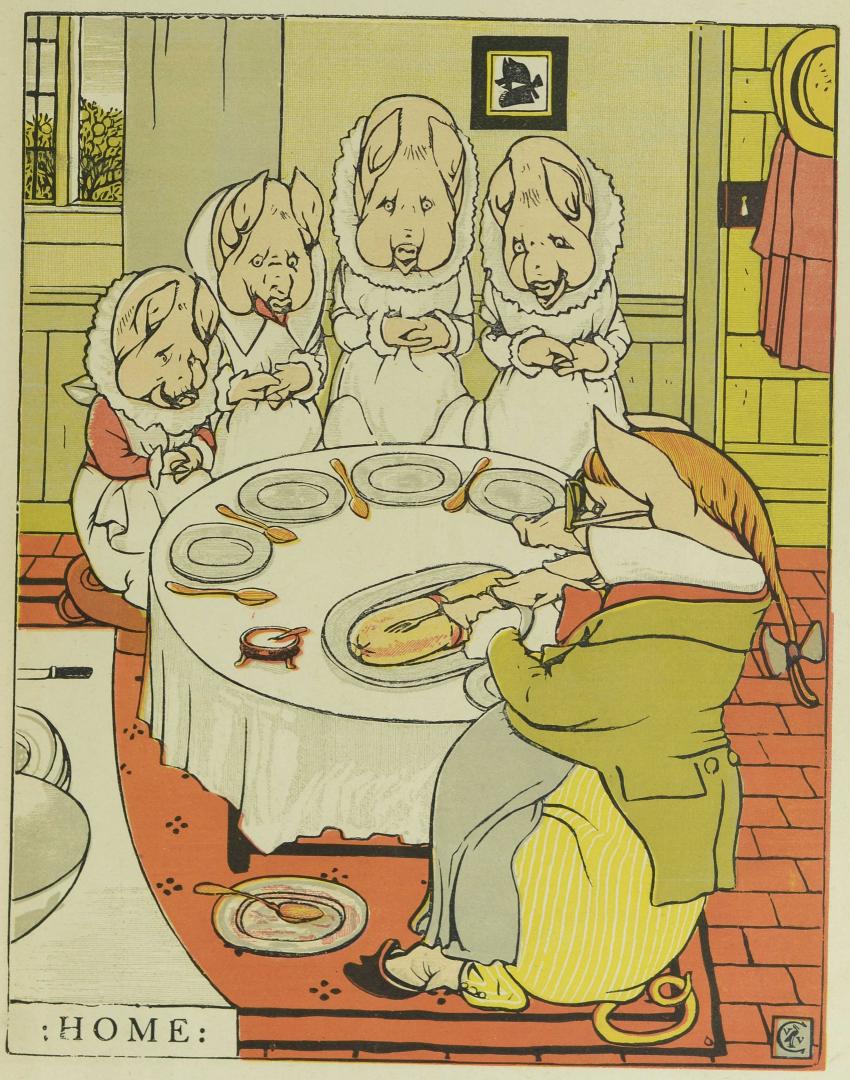

r, Attendants, too, nigh him,
For he was expecting some company there. And Tempus, the footman, to usher them in, At the drawing-room floor; And a knock at the door [begin.
Came just at the hour they'd announced to
T was General Janus, the first to arrive, In snow-shoes and gaiters, Escorted by skaters, [drive.
And looking quite blue with the cold of his See him come in, with his footman Aquarius. Who presents his Ah-kishes, That's to say, his best wishes,
A choice of fresh colds, and compliments various

































































A Ship, a Ship, a sailing, Sailing o'er the sea; And it was deeply laden With good things for me!

TP

32

2























The Captain was a Duck, With a jacket on his back.

1111

0