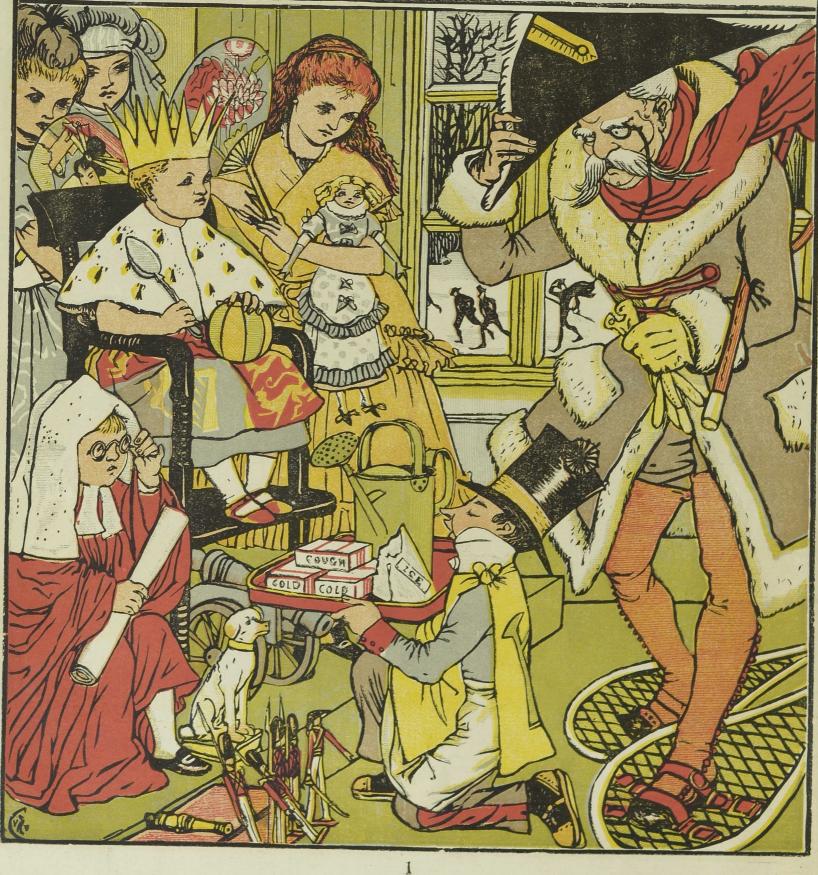

## LONDON

GEORGE ROUTLEDGE AND SONS

THE BROADWAY, LUDGATE NEW YORK: 416 BROOME STREET

 K ING LUCKIEBOY sat in his lofty state His Chancellor by him, [chair, Attendants, too, nigh him,
For he was expecting some company there. And Tempus, the footman, to usher them in, At the drawing-room floor; And a knock at the door [begin.
Came just at the hour they'd announced to
T was General Janus, the first to arrive, In snow-shoes and gaiters, Escorted by skaters, [drive.
And looking quite blue with the cold of his See him come in, with his footman Aquarius. Who presents his Ah-kishes, That's to say, his best wishes,
A choice of fresh colds, and compliments various