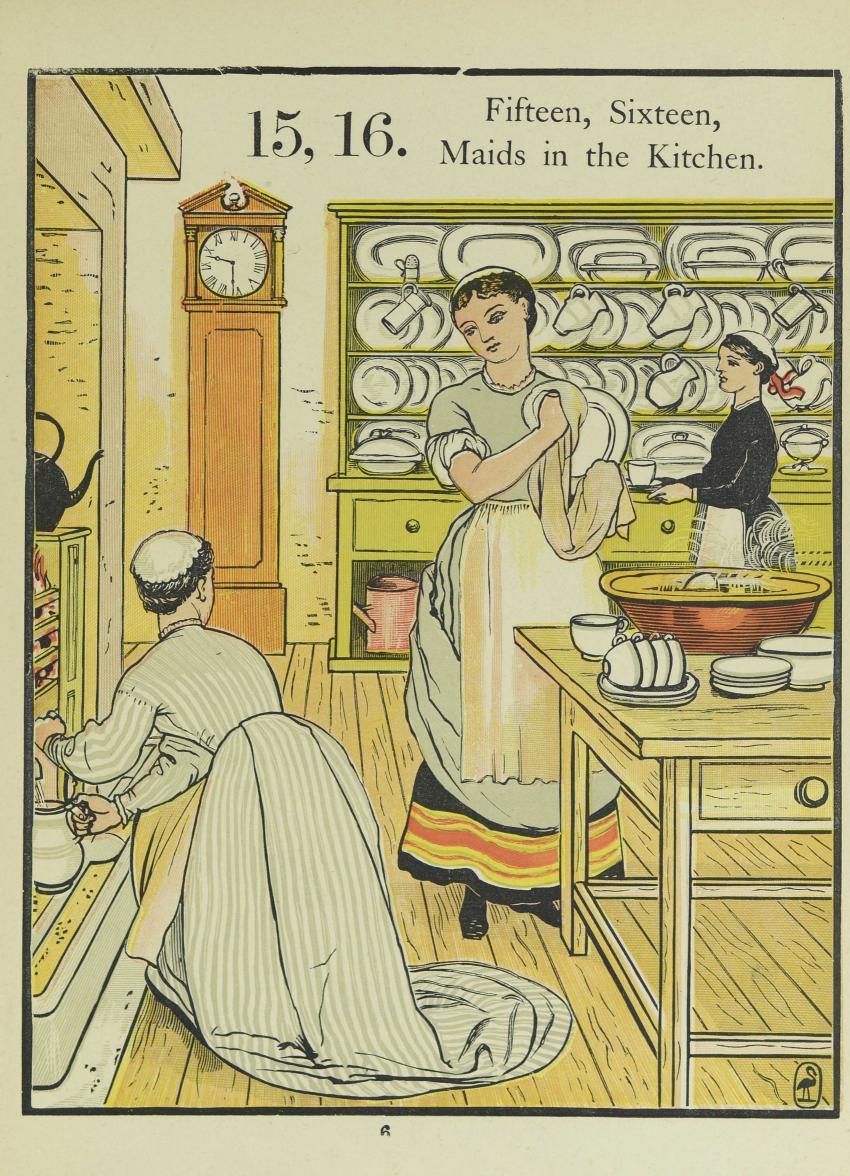

O PAGES OF ILLUSTRATIONS BY WALTER CRANE

PRINTED IN COLOURS BY EDMUND EVANS

## LONDON

GEORGE ROUTLEDGE AND SONS

THE BROADWAY, LUDGATE NEW YORK: 416 BROOME STREET





 K ING LUCKIEBOY sat in his lofty state His Chancellor by him, [chair, Attendants, too, nigh him,
For he was expecting some company there. And Tempus, the footman, to usher them in, At the drawing-room floor; And a knock at the door [begin.
Came just at the hour they'd announced to
T was General Janus, the first to arrive, In snow-shoes and gaiters, Escorted by skaters, [drive.
And looking quite blue with the cold of his See him come in, with his footman Aquarius. Who presents his Ah-kishes, That's to say, his best wishes,
A choice of fresh colds, and compliments various

































































A Ship, a Ship, a sailing, Sailing o'er the sea; And it was deeply laden With good things for me!

TP

32

2























The Captain was a Duck, With a jacket on his back.

1111

0