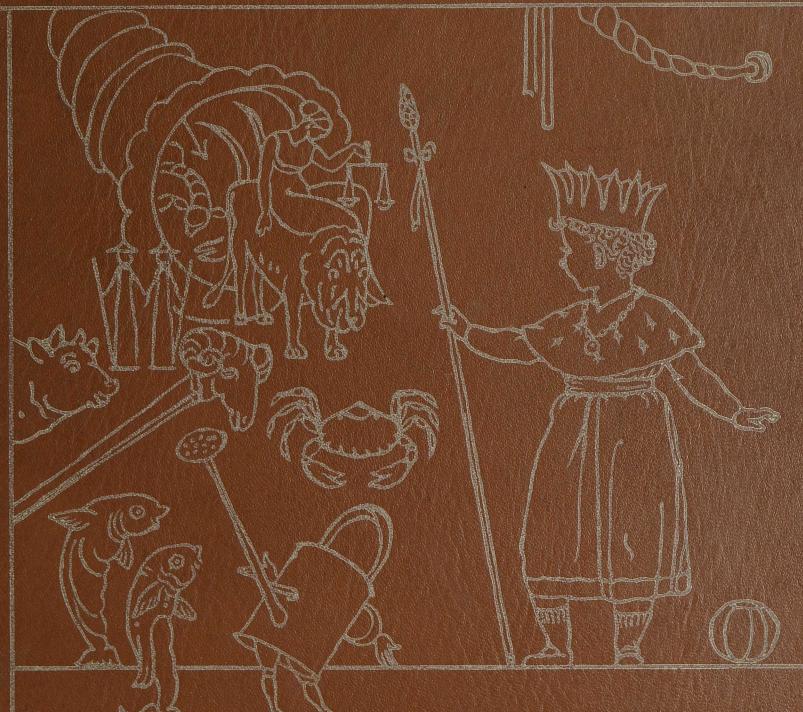

## LONDON

GEORGE ROUTLEDGE AND SONS

THE BROADWAY, LUDGATE NEW YORK: 416 BROOME STREET

 K ING LUCKIEBOY sat in his lofty state His Chancellor by him, [chair, Attendants, too, nigh him,
For he was expecting some company there. And Tempus, the footman, to usher them in, At the drawing-room floor; And a knock at the door [begin.
Came just at the hour they'd announced to
T was General Janus, the first to arrive, In snow-shoes and gaiters, Escorted by skaters, [drive.
And looking quite blue with the cold of his See him come in, with his footman Aquarius. Who presents his Ah-kishes, That's to say, his best wishes,
A choice of fresh colds, and compliments various