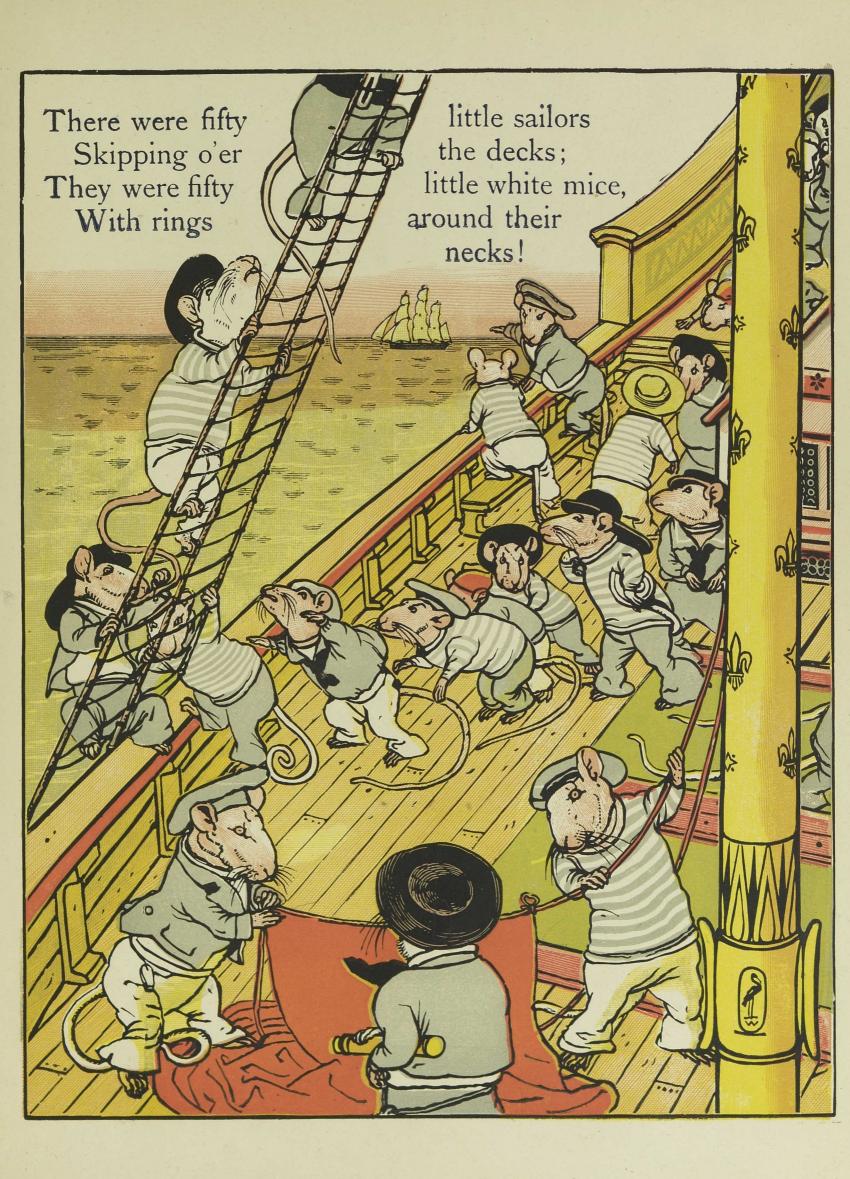

A Ship, a Ship, a sailing, Sailing o'er the sea; And it was deeply laden With good things for me!

TP

32

2

The Captain was a Duck, With a jacket on his back.

1111

0