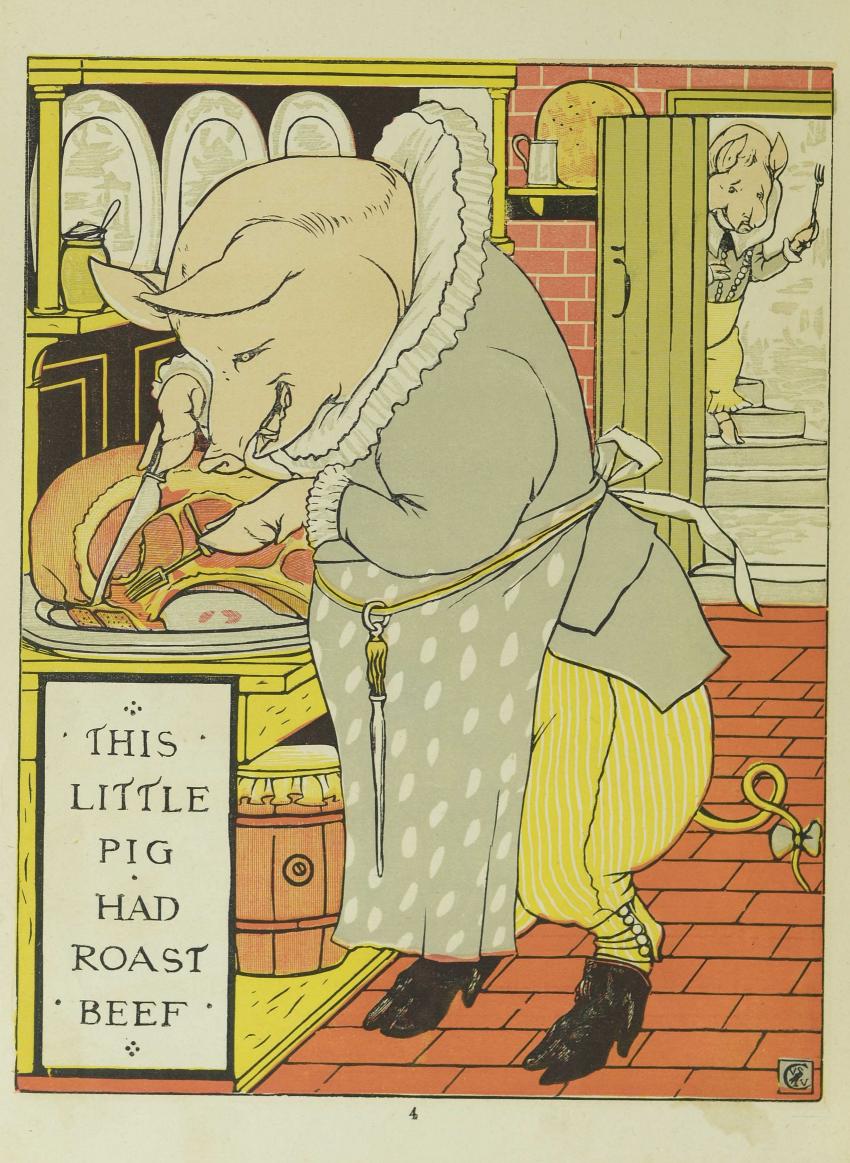

by him, [chair, Attendants, too, nigh him,
For he was expecting some company there. And Tempus, the footman, to usher them in, At the drawing-room floor; And a knock at the door [begin.
Came just at the hour they'd announced to
T was General Janus, the first to arrive, In snow-shoes and gaiters, Escorted by skaters, [drive.
And looking quite blue with the cold of his See him come in, with his footman Aquarius. Who presents his Ah-kishes, That's to say, his best wishes,
A choice of fresh colds, and compliments various

































































A Ship, a Ship, a sailing, Sailing o'er the sea; And it was deeply laden With good things for me!

TP

32

2























The Captain was a Duck, With a jacket on his back.

1111

0