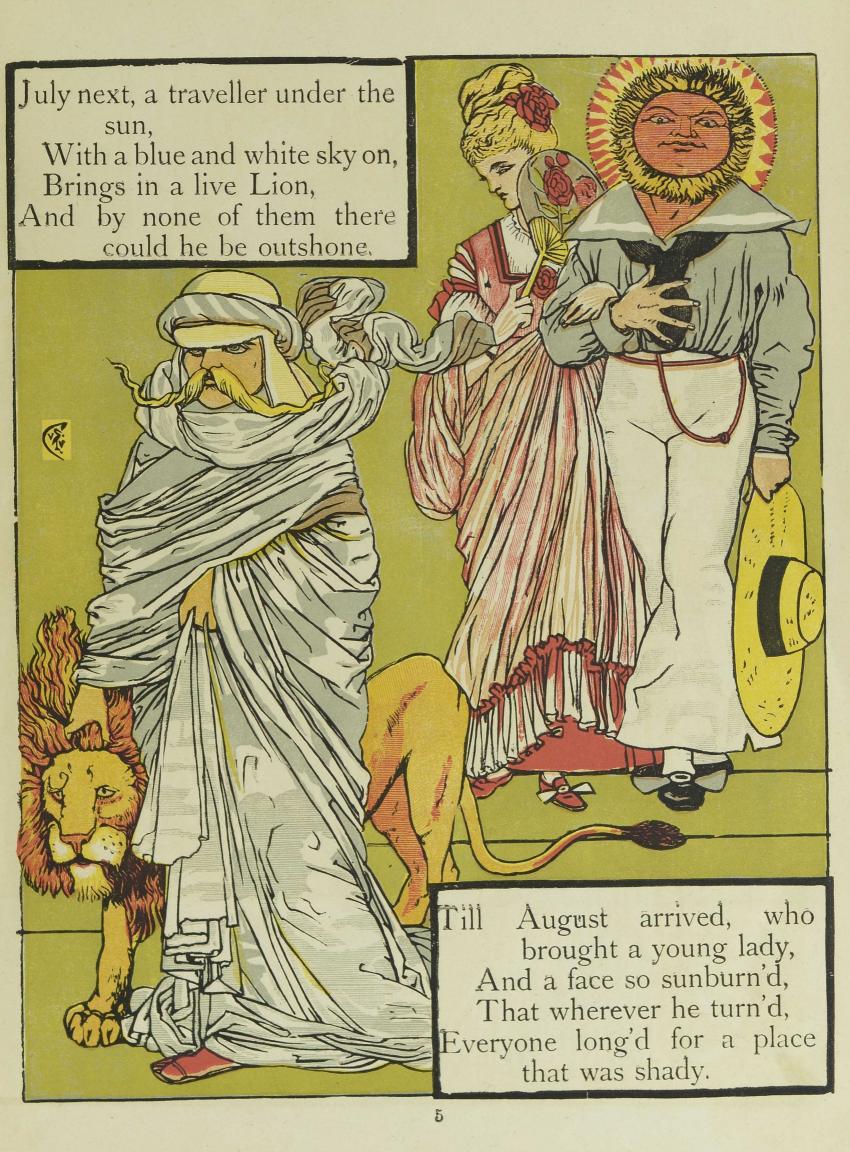

## LONDON

GEORGE ROUTLEDGE AND SONS

THE BROADWAY, LUDGATE NEW YORK: 416 BROOME STREET

 K ING LUCKIEBOY sat in his lofty state His Chancellor by him, [chair, Attendants, too, nigh him,
For he was expecting some company there. And Tempus, the footman, to usher them in, At the drawing-room floor; And a knock at the door [begin.
Came just at the hour they'd announced to
T was General Janus, the first to arrive, In snow-shoes and gaiters, Escorted by skaters, [drive.
And looking quite blue with the cold of his See him come in, with his footman Aquarius. Who presents his Ah-kishes, That's to say, his best wishes,
A choice of fresh colds, and compliments various