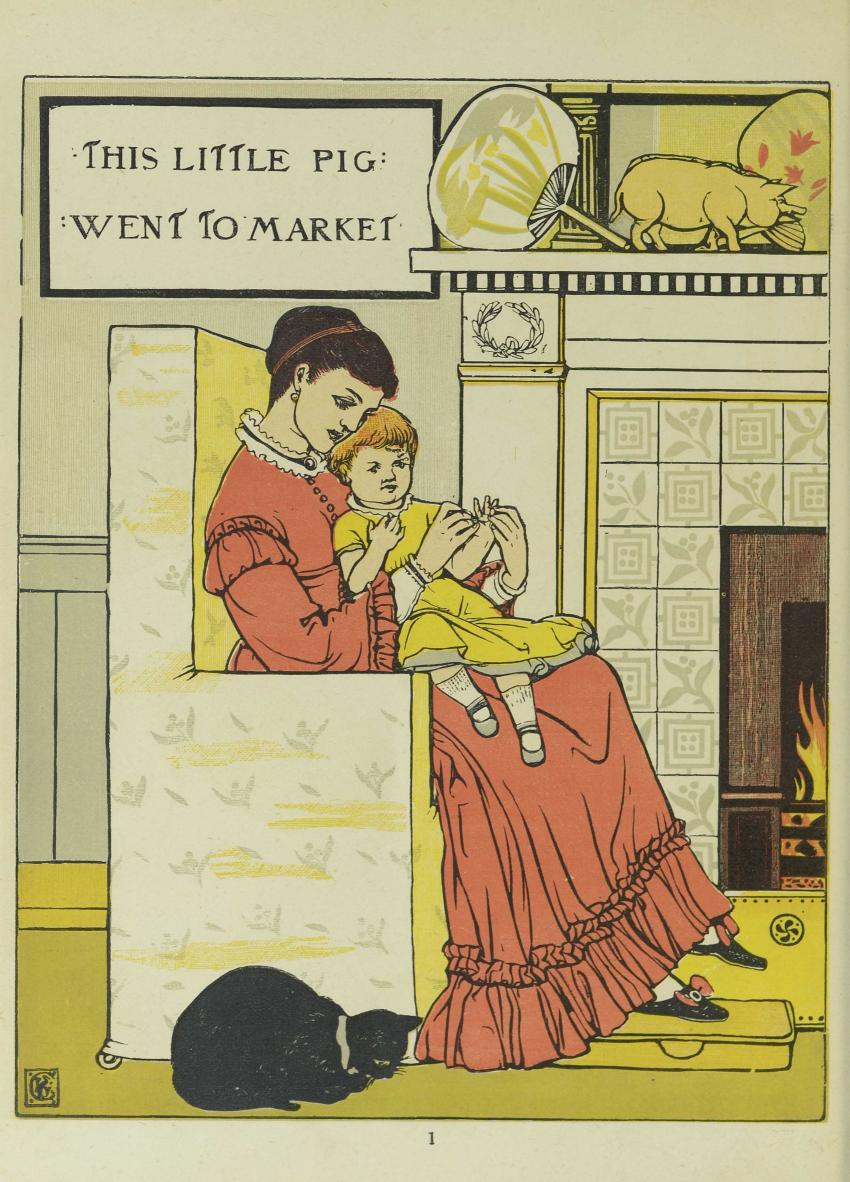

s Chancellor by him, [chair, Attendants, too, nigh him,
For he was expecting some company there. And Tempus, the footman, to usher them in, At the drawing-room floor; And a knock at the door [begin.
Came just at the hour they'd announced to
T was General Janus, the first to arrive, In snow-shoes and gaiters, Escorted by skaters, [drive.
And looking quite blue with the cold of his See him come in, with his footman Aquarius. Who presents his Ah-kishes, That's to say, his best wishes,
A choice of fresh colds, and compliments various

































































A Ship, a Ship, a sailing, Sailing o'er the sea; And it was deeply laden With good things for me!

TP

32

2























The Captain was a Duck, With a jacket on his back.

1111

0