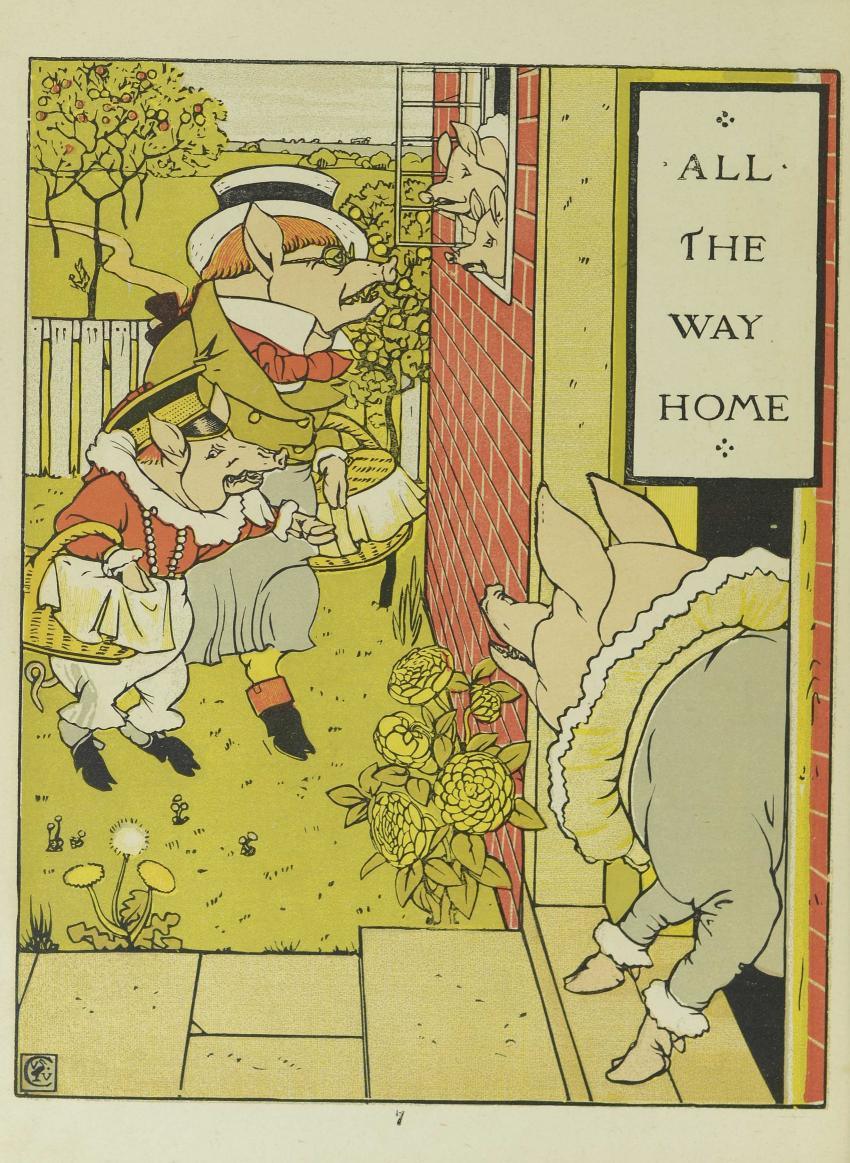

air, Attendants, too, nigh him,
For he was expecting some company there. And Tempus, the footman, to usher them in, At the drawing-room floor; And a knock at the door [begin.
Came just at the hour they'd announced to
T was General Janus, the first to arrive, In snow-shoes and gaiters, Escorted by skaters, [drive.
And looking quite blue with the cold of his See him come in, with his footman Aquarius. Who presents his Ah-kishes, That's to say, his best wishes,
A choice of fresh colds, and compliments various

































































A Ship, a Ship, a sailing, Sailing o'er the sea; And it was deeply laden With good things for me!

TP

32

2























The Captain was a Duck, With a jacket on his back.

1111

0