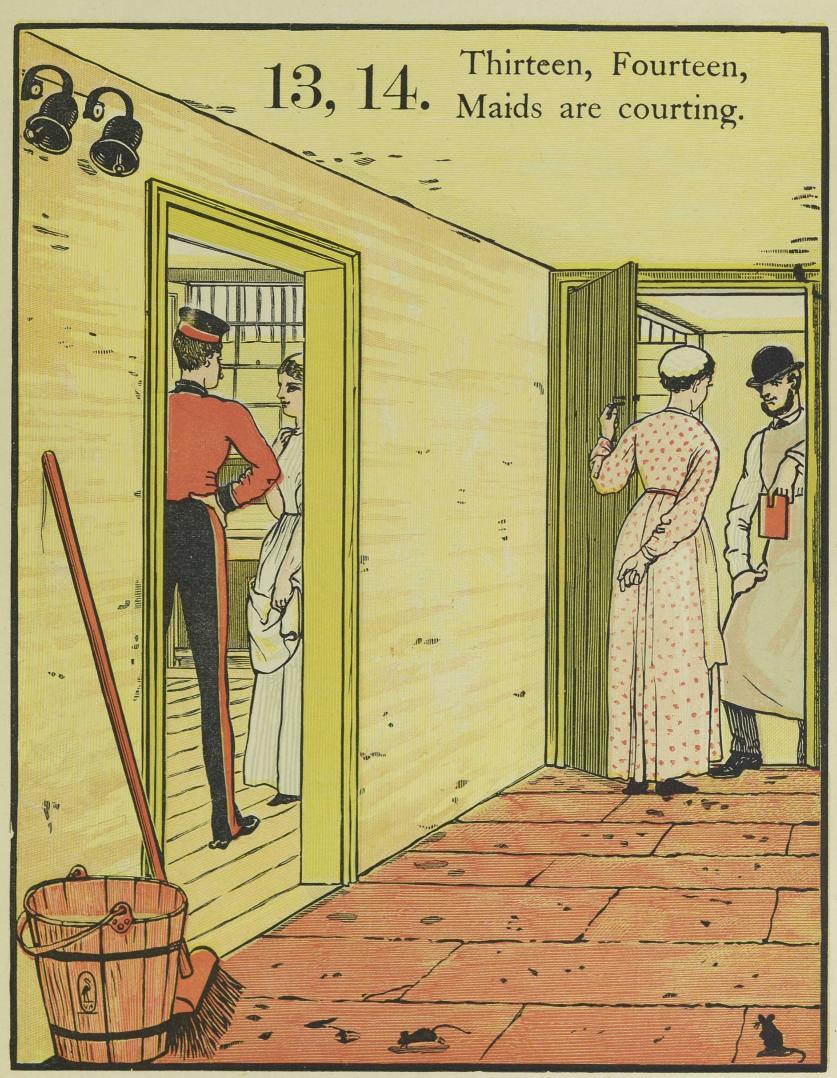

Y-TWO PAGES OF ILLUSTRATIONS BY WALTER CRANE

PRINTED IN COLOURS BY EDMUND EVANS

## LONDON

GEORGE ROUTLEDGE AND SONS

THE BROADWAY, LUDGATE NEW YORK: 416 BROOME STREET





 K ING LUCKIEBOY sat in his lofty state His Chancellor by him, [chair, Attendants, too, nigh him,
For he was expecting some company there. And Tempus, the footman, to usher them in, At the drawing-room floor; And a knock at the door [begin.
Came just at the hour they'd announced to
T was General Janus, the first to arrive, In snow-shoes and gaiters, Escorted by skaters, [drive.
And looking quite blue with the cold of his See him come in, with his footman Aquarius. Who presents his Ah-kishes, That's to say, his best wishes,
A choice of fresh colds, and compliments various

































































A Ship, a Ship, a sailing, Sailing o'er the sea; And it was deeply laden With good things for me!

TP

32

2























The Captain was a Duck, With a jacket on his back.

1111

0