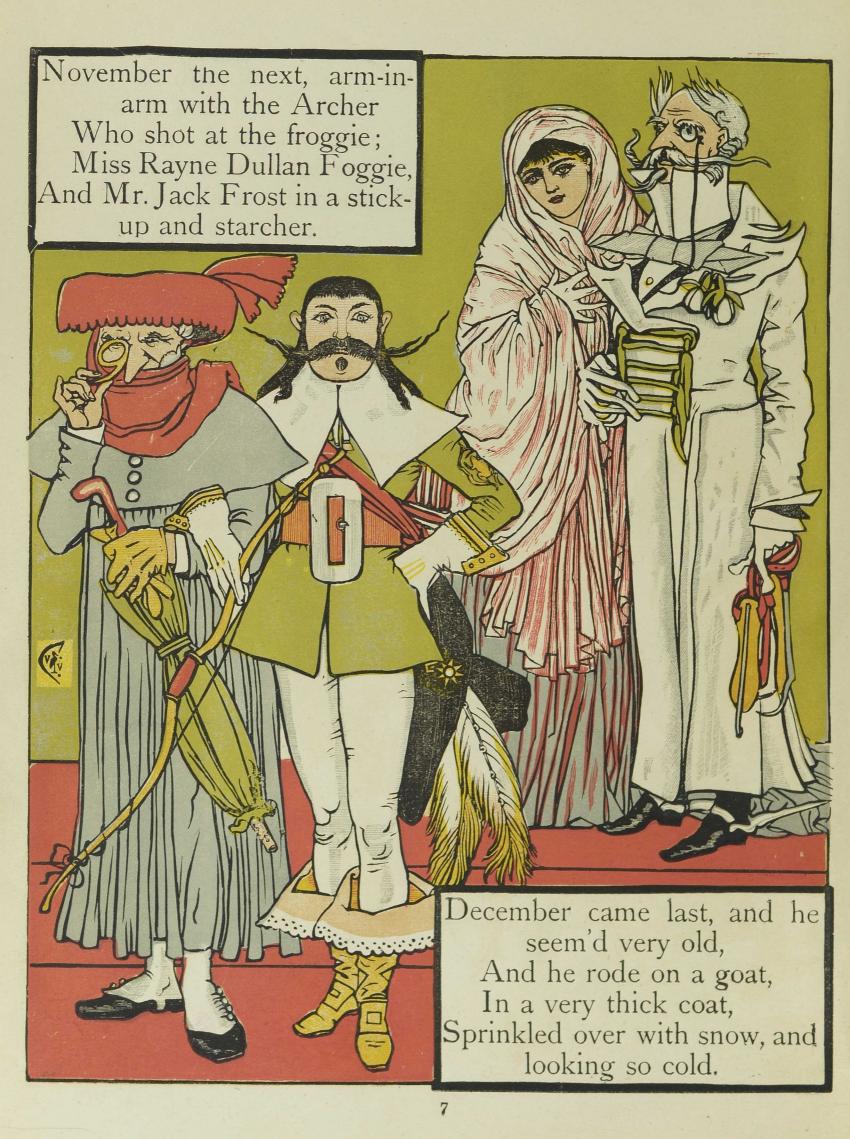

## LONDON

GEORGE ROUTLEDGE AND SONS

THE BROADWAY, LUDGATE NEW YORK: 416 BROOME STREET

 K ING LUCKIEBOY sat in his lofty state His Chancellor by him, [chair, Attendants, too, nigh him,
For he was expecting some company there. And Tempus, the footman, to usher them in, At the drawing-room floor; And a knock at the door [begin.
Came just at the hour they'd announced to
T was General Janus, the first to arrive, In snow-shoes and gaiters, Escorted by skaters, [drive.
And looking quite blue with the cold of his See him come in, with his footman Aquarius. Who presents his Ah-kishes, That's to say, his best wishes,
A choice of fresh colds, and compliments various