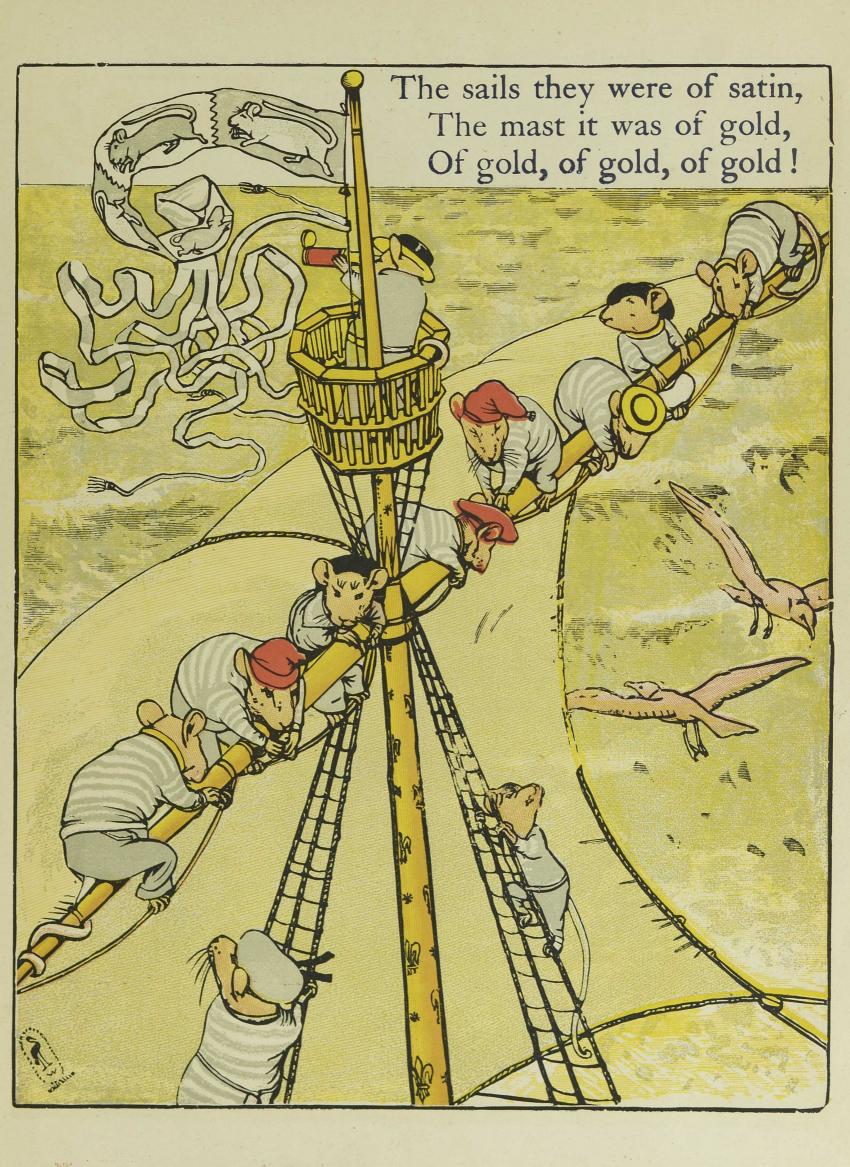

A Ship, a Ship, a sailing, Sailing o'er the sea; And it was deeply laden With good things for me!

TP

32

2

The Captain was a Duck, With a jacket on his back.

1111

0