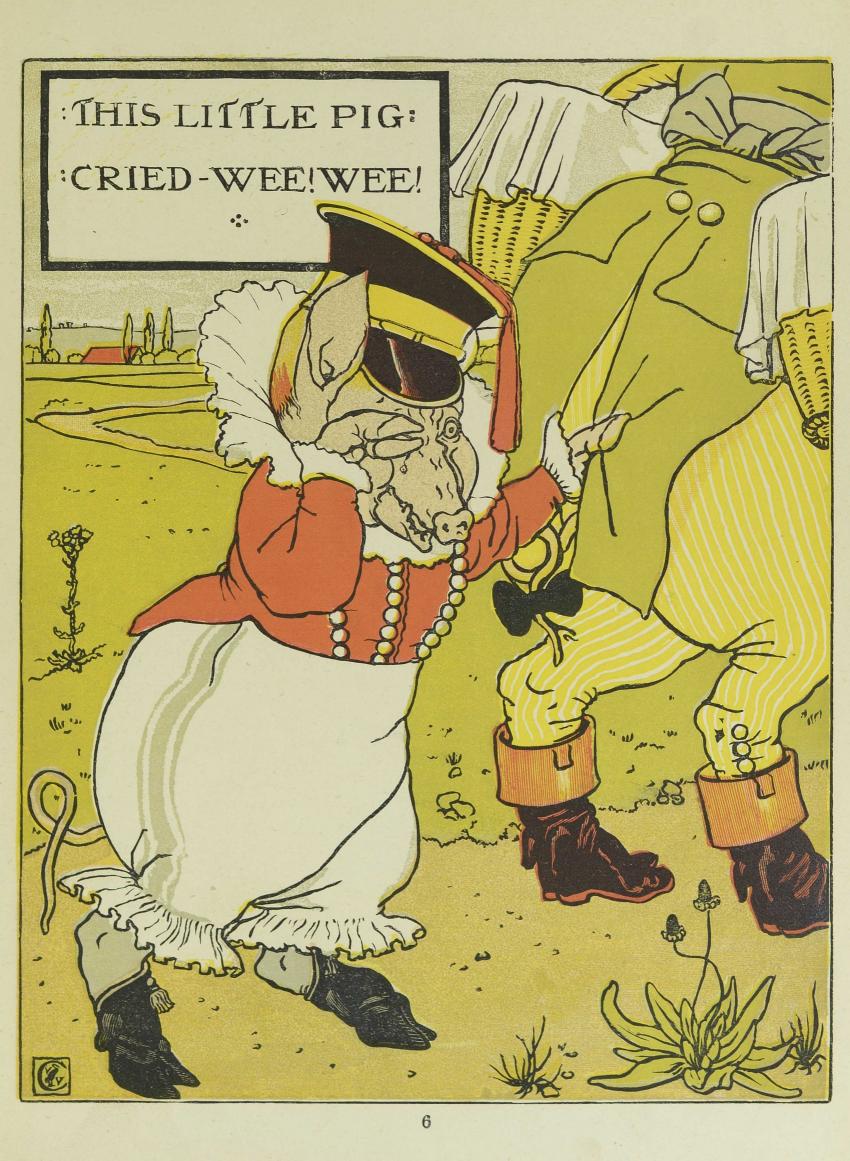

m, [chair, Attendants, too, nigh him,
For he was expecting some company there. And Tempus, the footman, to usher them in, At the drawing-room floor; And a knock at the door [begin.
Came just at the hour they'd announced to
T was General Janus, the first to arrive, In snow-shoes and gaiters, Escorted by skaters, [drive.
And looking quite blue with the cold of his See him come in, with his footman Aquarius. Who presents his Ah-kishes, That's to say, his best wishes,
A choice of fresh colds, and compliments various

































































A Ship, a Ship, a sailing, Sailing o'er the sea; And it was deeply laden With good things for me!

TP

32

2























The Captain was a Duck, With a jacket on his back.

1111

0