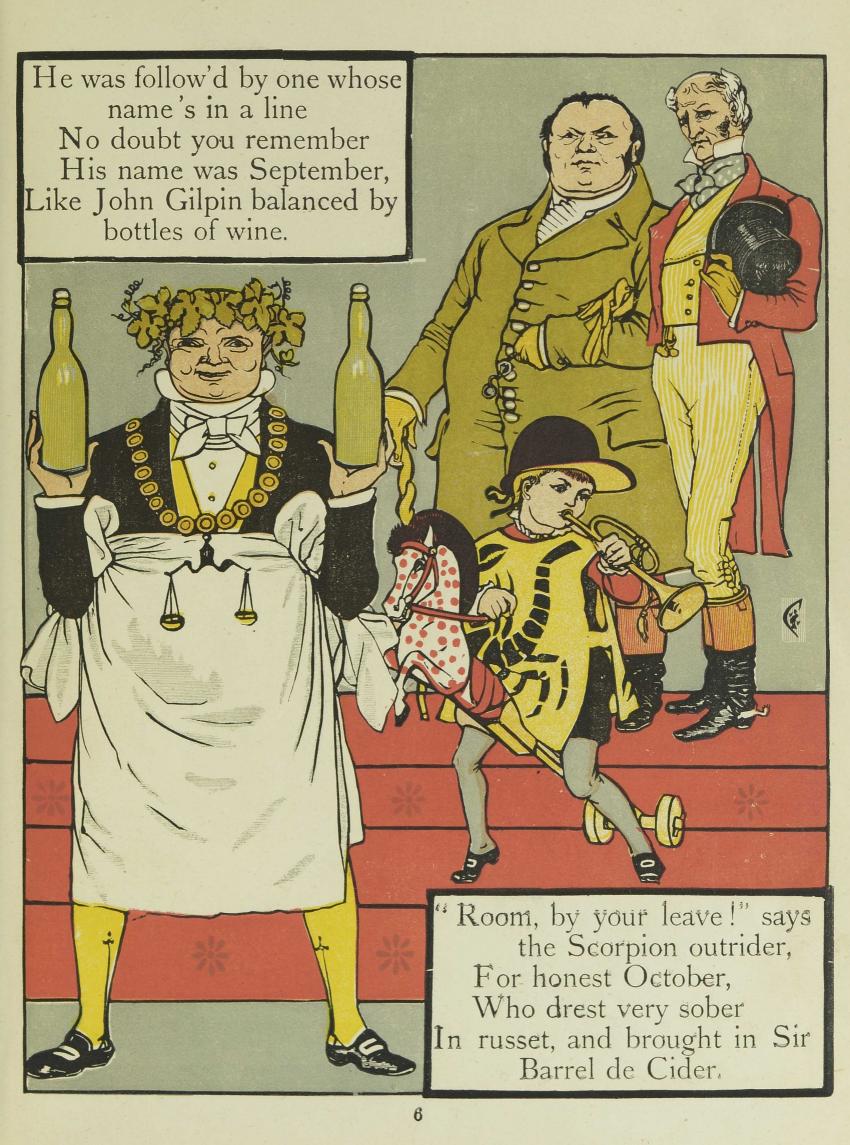

## LONDON

GEORGE ROUTLEDGE AND SONS

THE BROADWAY, LUDGATE NEW YORK: 416 BROOME STREET

 K ING LUCKIEBOY sat in his lofty state His Chancellor by him, [chair, Attendants, too, nigh him,
For he was expecting some company there. And Tempus, the footman, to usher them in, At the drawing-room floor; And a knock at the door [begin.
Came just at the hour they'd announced to
T was General Janus, the first to arrive, In snow-shoes and gaiters, Escorted by skaters, [drive.
And looking quite blue with the cold of his See him come in, with his footman Aquarius. Who presents his Ah-kishes, That's to say, his best wishes,
A choice of fresh colds, and compliments various