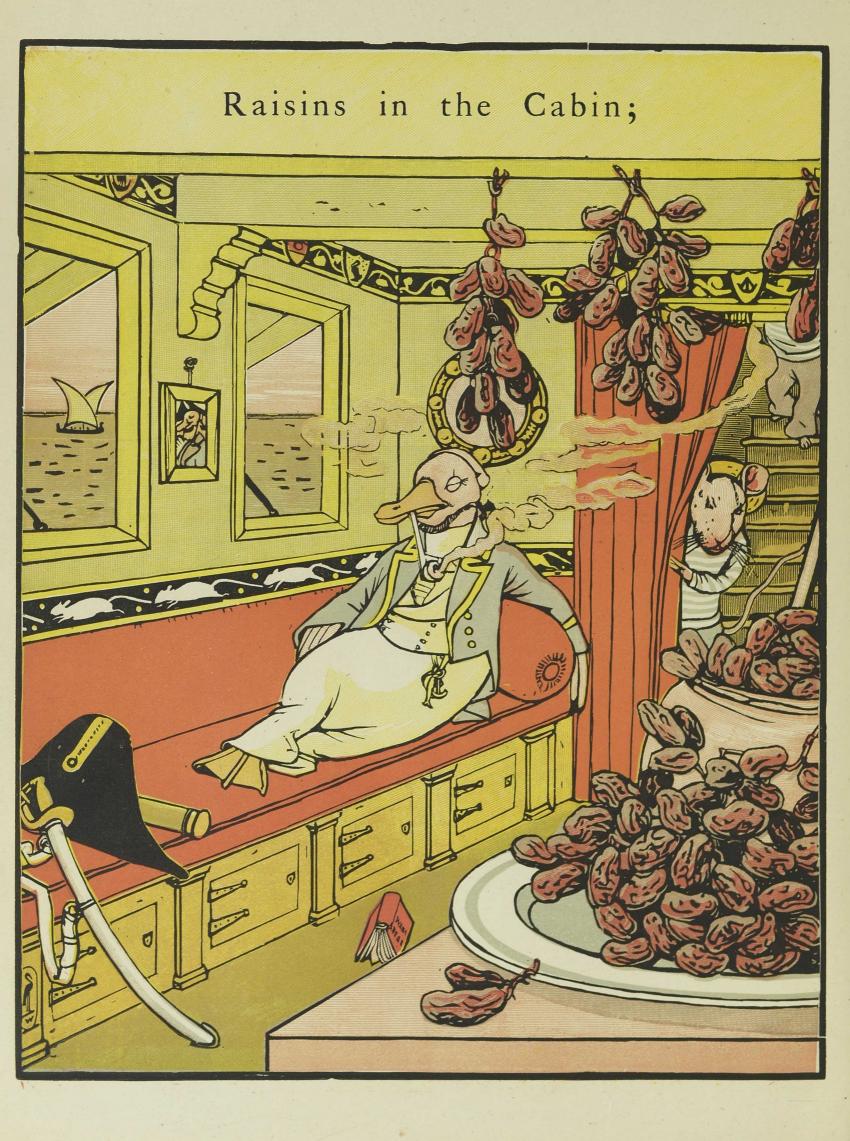

A Ship, a Ship, a sailing, Sailing o'er the sea; And it was deeply laden With good things for me!

TP

32

2

The Captain was a Duck, With a jacket on his back.

1111

0