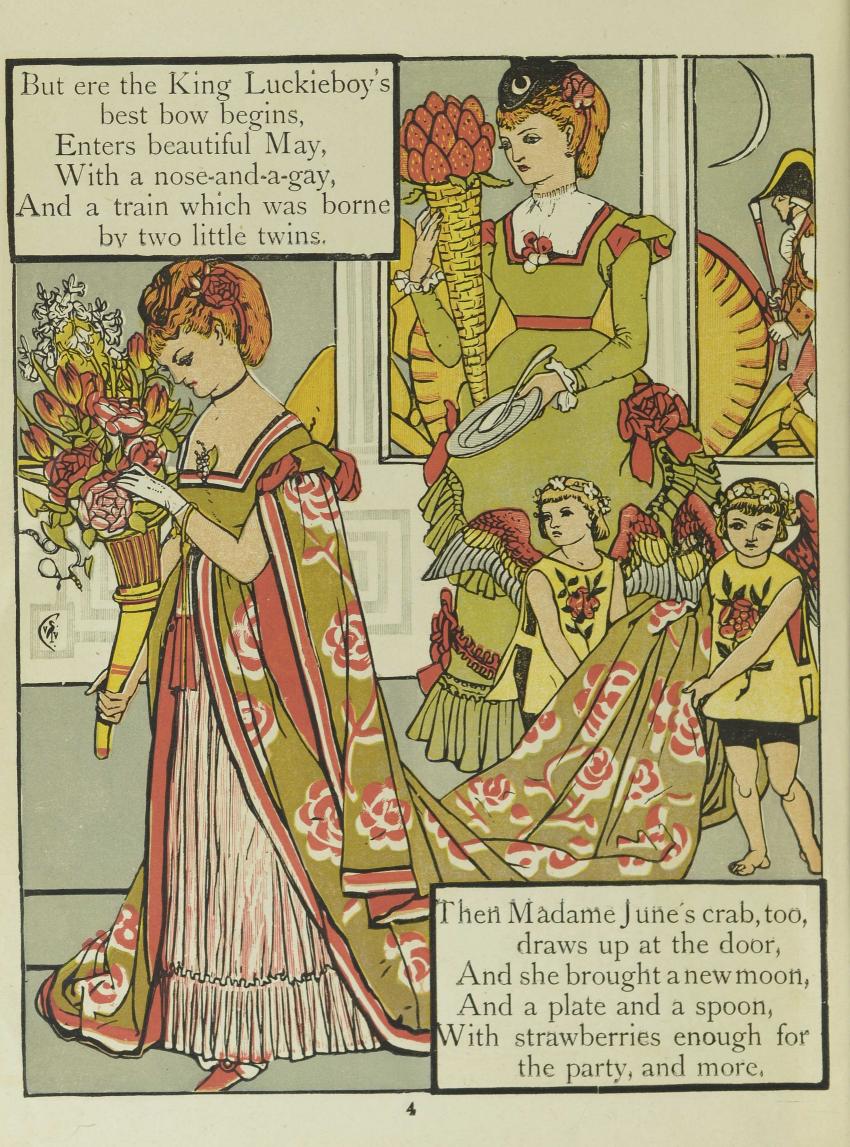

## LONDON

GEORGE ROUTLEDGE AND SONS

THE BROADWAY, LUDGATE NEW YORK: 416 BROOME STREET

 K ING LUCKIEBOY sat in his lofty state His Chancellor by him, [chair, Attendants, too, nigh him,
For he was expecting some company there. And Tempus, the footman, to usher them in, At the drawing-room floor; And a knock at the door [begin.
Came just at the hour they'd announced to
T was General Janus, the first to arrive, In snow-shoes and gaiters, Escorted by skaters, [drive.
And looking quite blue with the cold of his See him come in, with his footman Aquarius. Who presents his Ah-kishes, That's to say, his best wishes,
A choice of fresh colds, and compliments various