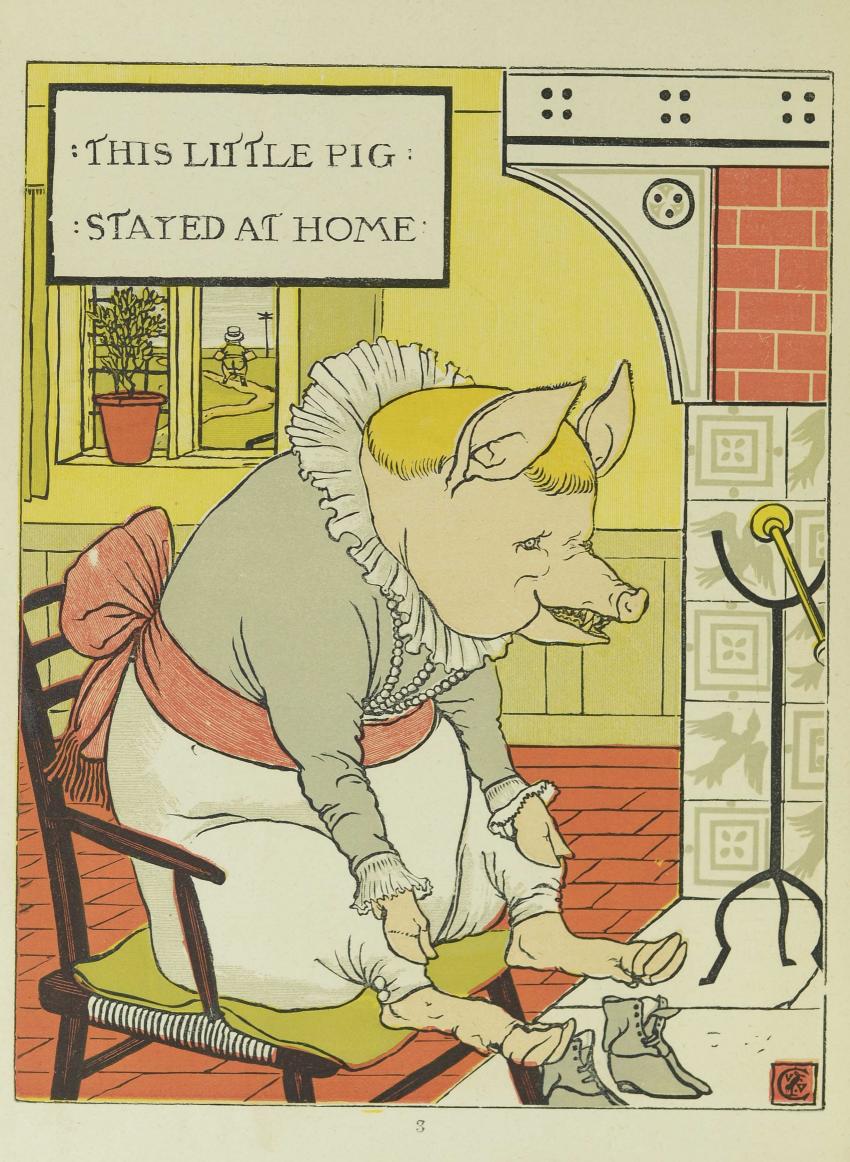

llor by him, [chair, Attendants, too, nigh him,
For he was expecting some company there. And Tempus, the footman, to usher them in, At the drawing-room floor; And a knock at the door [begin.
Came just at the hour they'd announced to
T was General Janus, the first to arrive, In snow-shoes and gaiters, Escorted by skaters, [drive.
And looking quite blue with the cold of his See him come in, with his footman Aquarius. Who presents his Ah-kishes, That's to say, his best wishes,
A choice of fresh colds, and compliments various

































































A Ship, a Ship, a sailing, Sailing o'er the sea; And it was deeply laden With good things for me!

TP

32

2























The Captain was a Duck, With a jacket on his back.

1111

0