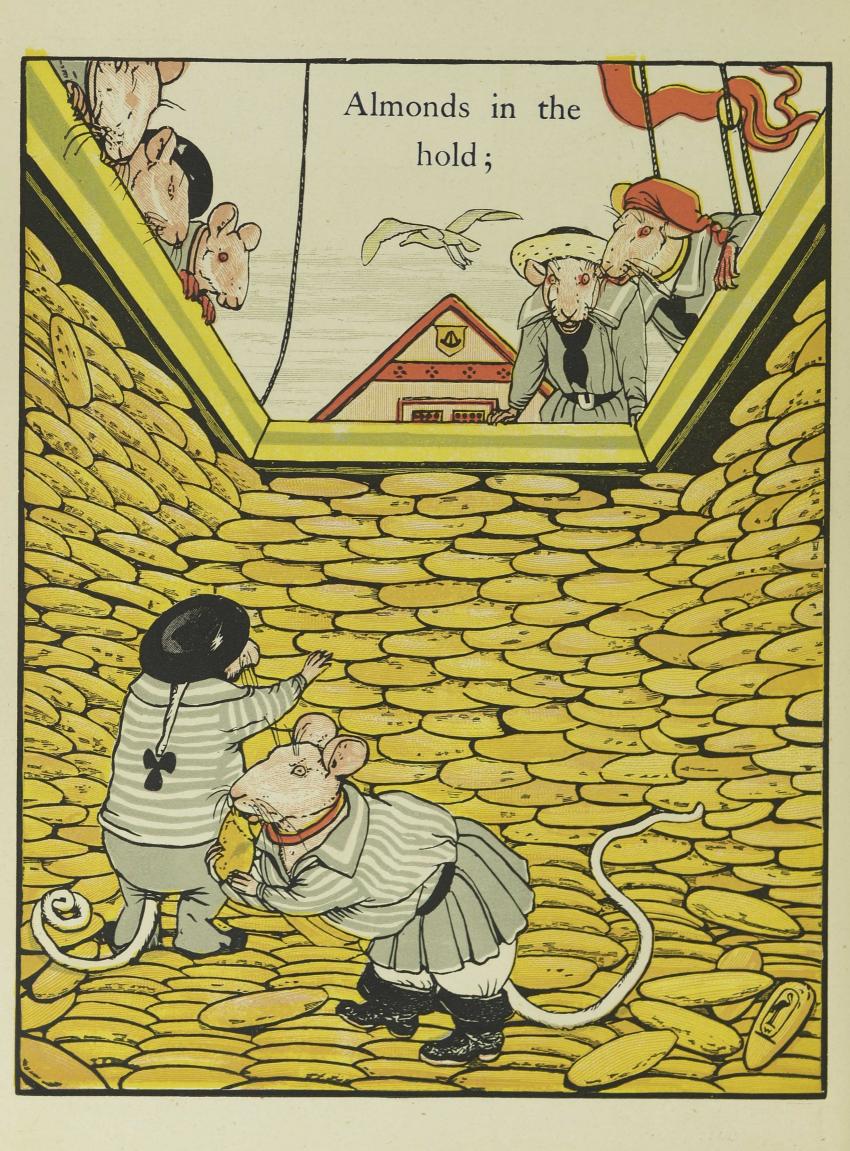

A Ship, a Ship, a sailing, Sailing o'er the sea; And it was deeply laden With good things for me!

TP

32

2

The Captain was a Duck, With a jacket on his back.

1111

0