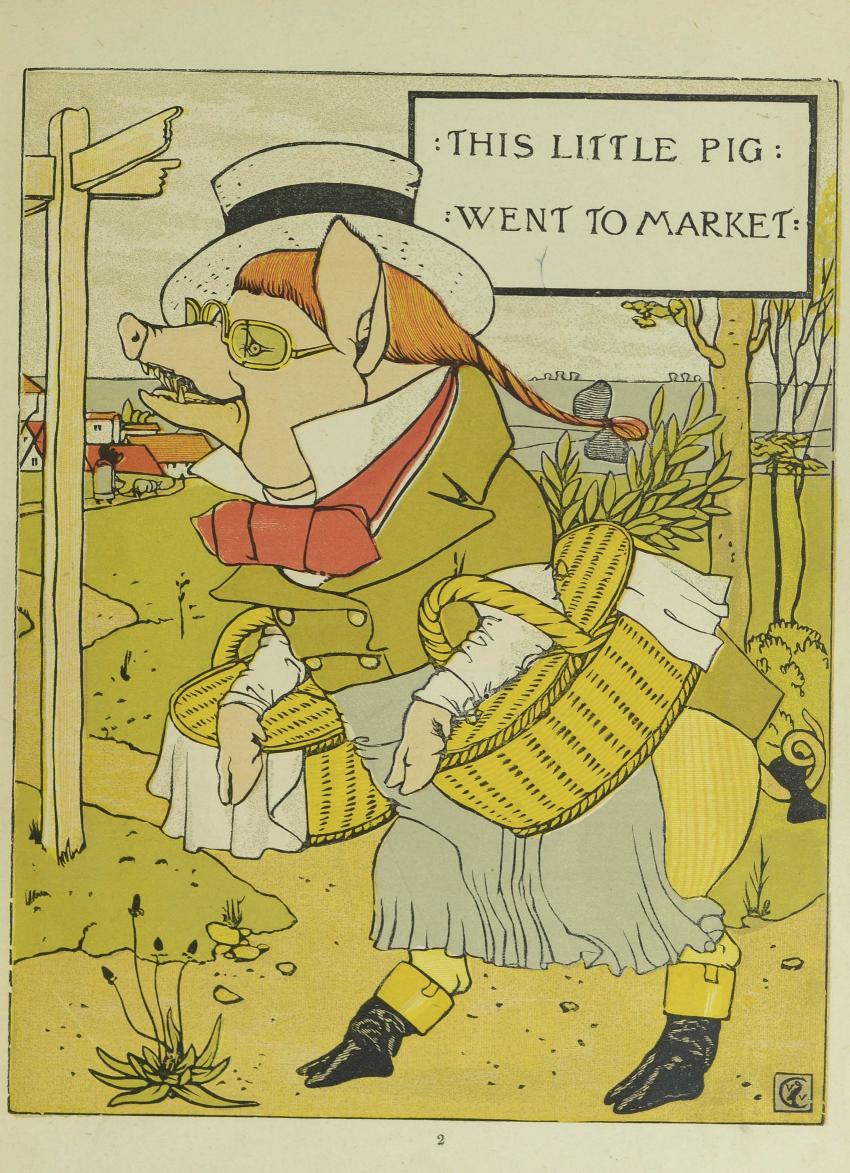

Chancellor by him, [chair, Attendants, too, nigh him,
For he was expecting some company there. And Tempus, the footman, to usher them in, At the drawing-room floor; And a knock at the door [begin.
Came just at the hour they'd announced to
T was General Janus, the first to arrive, In snow-shoes and gaiters, Escorted by skaters, [drive.
And looking quite blue with the cold of his See him come in, with his footman Aquarius. Who presents his Ah-kishes, That's to say, his best wishes,
A choice of fresh colds, and compliments various

































































A Ship, a Ship, a sailing, Sailing o'er the sea; And it was deeply laden With good things for me!

TP

32

2























The Captain was a Duck, With a jacket on his back.

1111

0