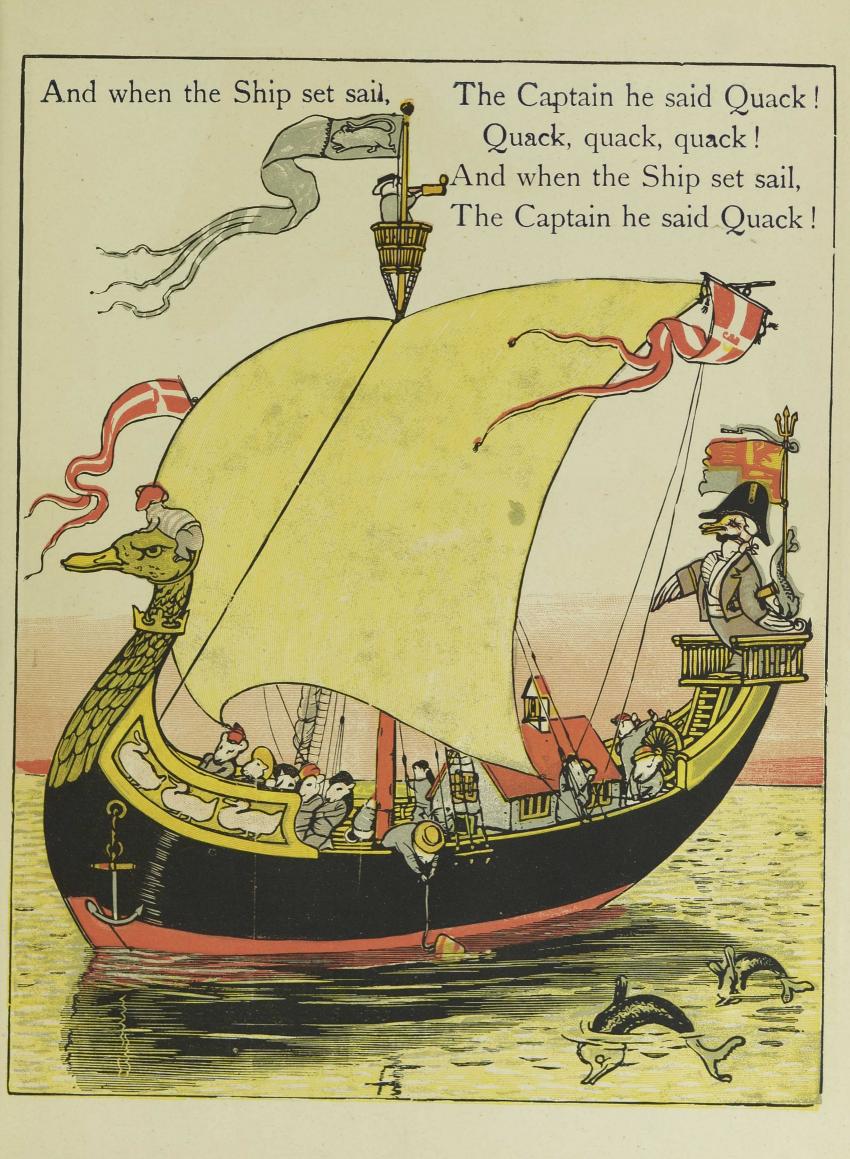

A Ship, a Ship, a sailing, Sailing o'er the sea; And it was deeply laden With good things for me!

TP

32

2

The Captain was a Duck, With a jacket on his back.

1111

0