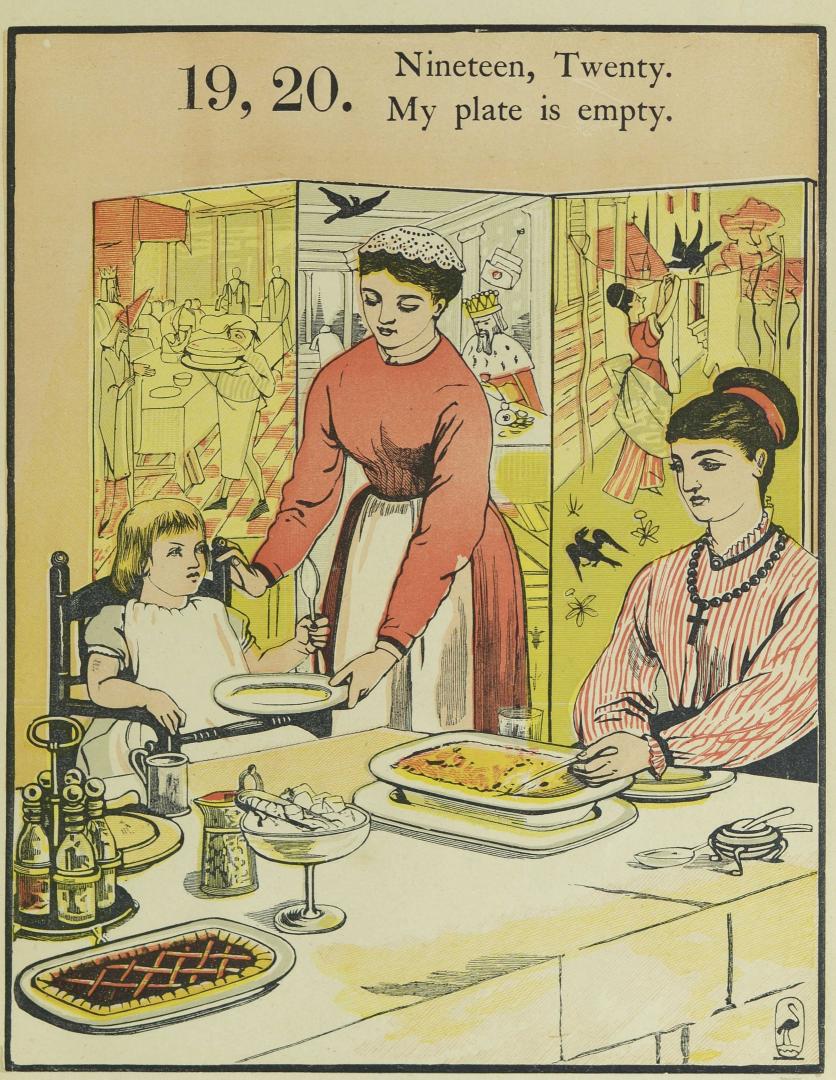

OF ILLUSTRATIONS BY WALTER CRANE

PRINTED IN COLOURS BY EDMUND EVANS

## LONDON

GEORGE ROUTLEDGE AND SONS

THE BROADWAY, LUDGATE NEW YORK: 416 BROOME STREET





 K ING LUCKIEBOY sat in his lofty state His Chancellor by him, [chair, Attendants, too, nigh him,
For he was expecting some company there. And Tempus, the footman, to usher them in, At the drawing-room floor; And a knock at the door [begin.
Came just at the hour they'd announced to
T was General Janus, the first to arrive, In snow-shoes and gaiters, Escorted by skaters, [drive.
And looking quite blue with the cold of his See him come in, with his footman Aquarius. Who presents his Ah-kishes, That's to say, his best wishes,
A choice of fresh colds, and compliments various

































































A Ship, a Ship, a sailing, Sailing o'er the sea; And it was deeply laden With good things for me!

TP

32

2























The Captain was a Duck, With a jacket on his back.

1111

0