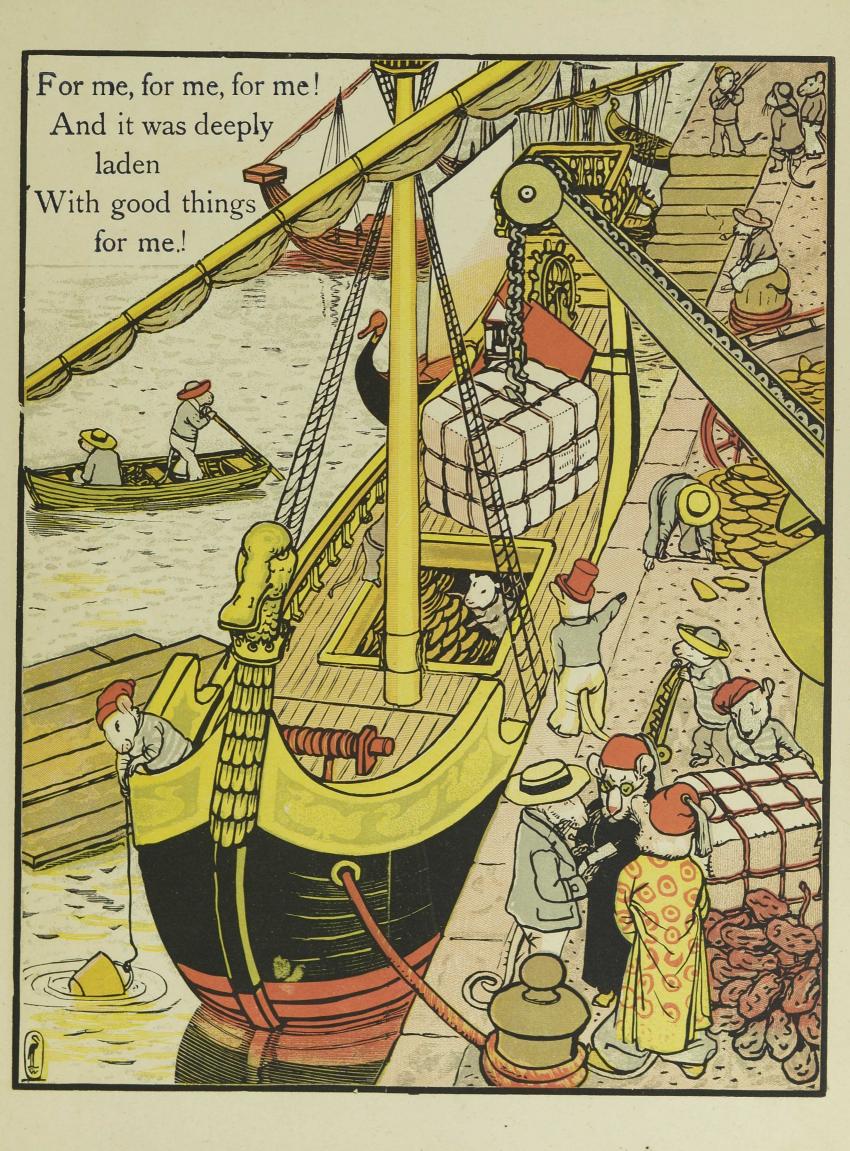

A Ship, a Ship, a sailing, Sailing o'er the sea; And it was deeply laden With good things for me!

TP

32

2

The Captain was a Duck, With a jacket on his back.

1111

0