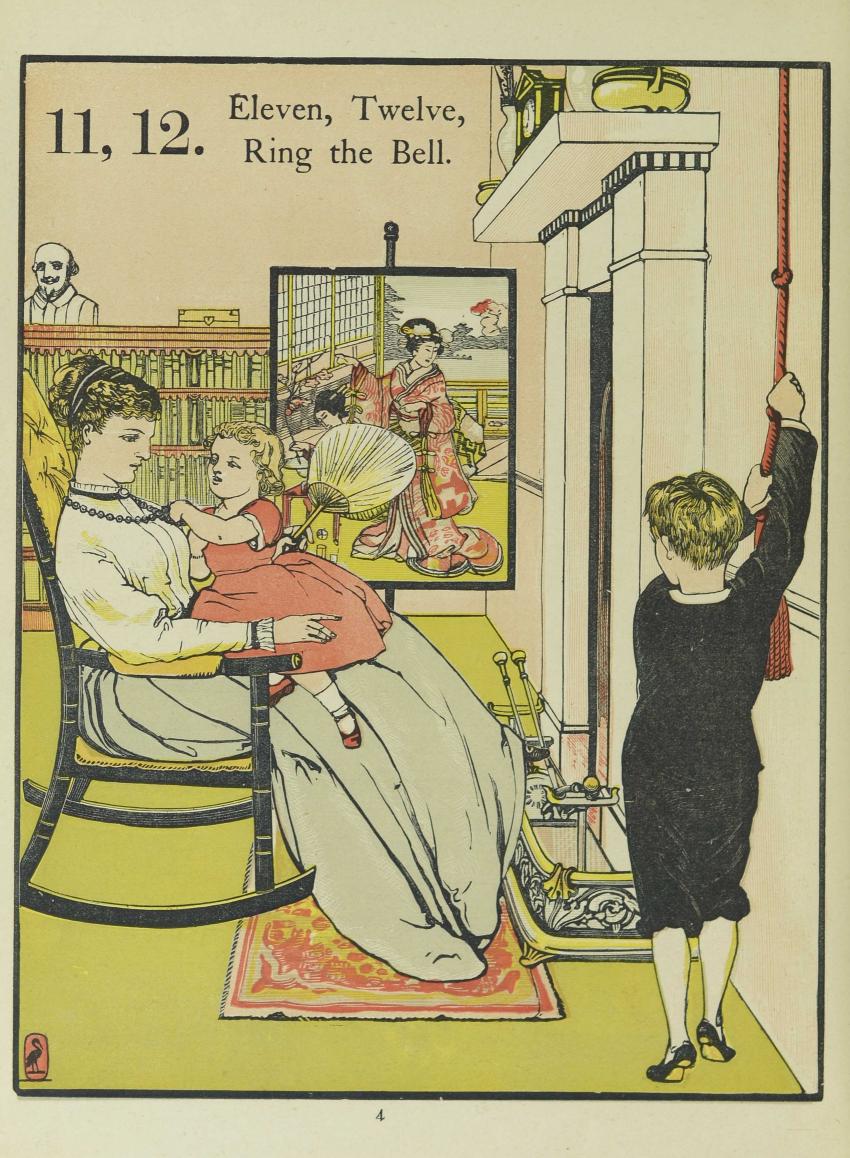

RTY-TWO PAGES OF ILLUSTRATIONS BY WALTER CRANE

PRINTED IN COLOURS BY EDMUND EVANS

## LONDON

GEORGE ROUTLEDGE AND SONS

THE BROADWAY, LUDGATE NEW YORK: 416 BROOME STREET





 K ING LUCKIEBOY sat in his lofty state His Chancellor by him, [chair, Attendants, too, nigh him,
For he was expecting some company there. And Tempus, the footman, to usher them in, At the drawing-room floor; And a knock at the door [begin.
Came just at the hour they'd announced to
T was General Janus, the first to arrive, In snow-shoes and gaiters, Escorted by skaters, [drive.
And looking quite blue with the cold of his See him come in, with his footman Aquarius. Who presents his Ah-kishes, That's to say, his best wishes,
A choice of fresh colds, and compliments various

































































A Ship, a Ship, a sailing, Sailing o'er the sea; And it was deeply laden With good things for me!

TP

32

2























The Captain was a Duck, With a jacket on his back.

1111

0