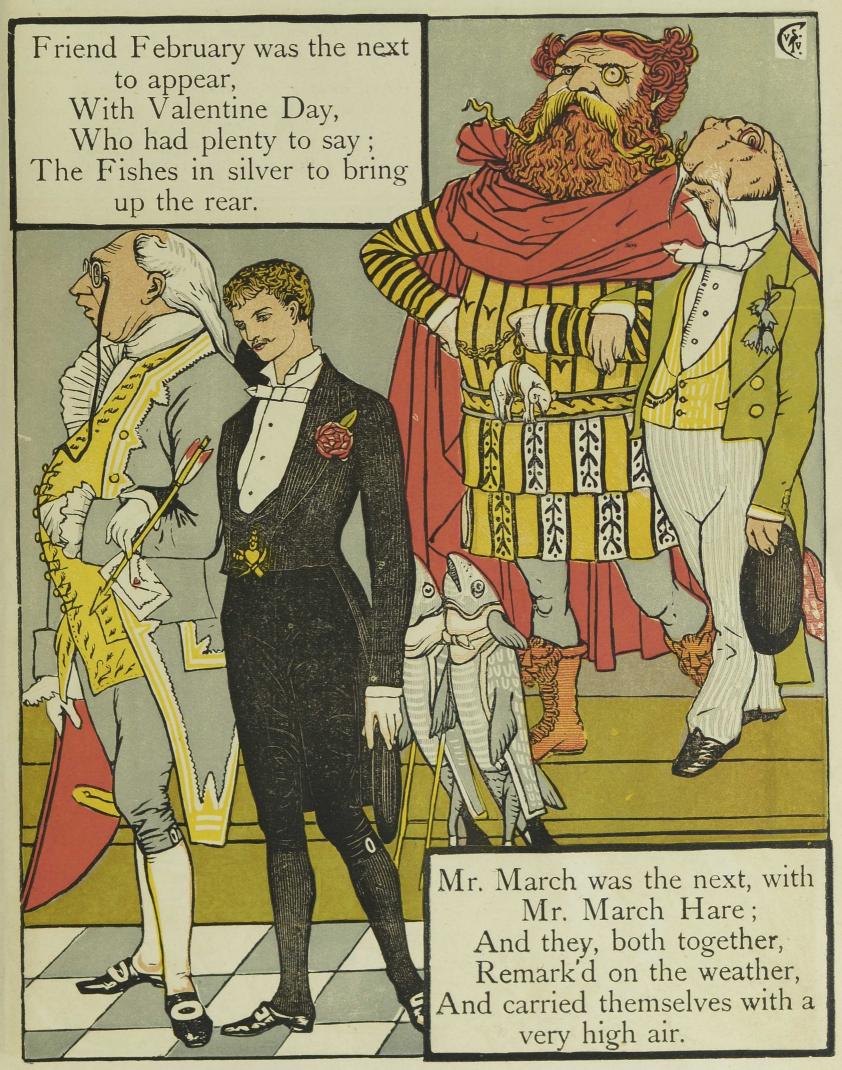

## LONDON

GEORGE ROUTLEDGE AND SONS

THE BROADWAY, LUDGATE NEW YORK: 416 BROOME STREET

 K ING LUCKIEBOY sat in his lofty state His Chancellor by him, [chair, Attendants, too, nigh him,
For he was expecting some company there. And Tempus, the footman, to usher them in, At the drawing-room floor; And a knock at the door [begin.
Came just at the hour they'd announced to
T was General Janus, the first to arrive, In snow-shoes and gaiters, Escorted by skaters, [drive.
And looking quite blue with the cold of his See him come in, with his footman Aquarius. Who presents his Ah-kishes, That's to say, his best wishes,
A choice of fresh colds, and compliments various