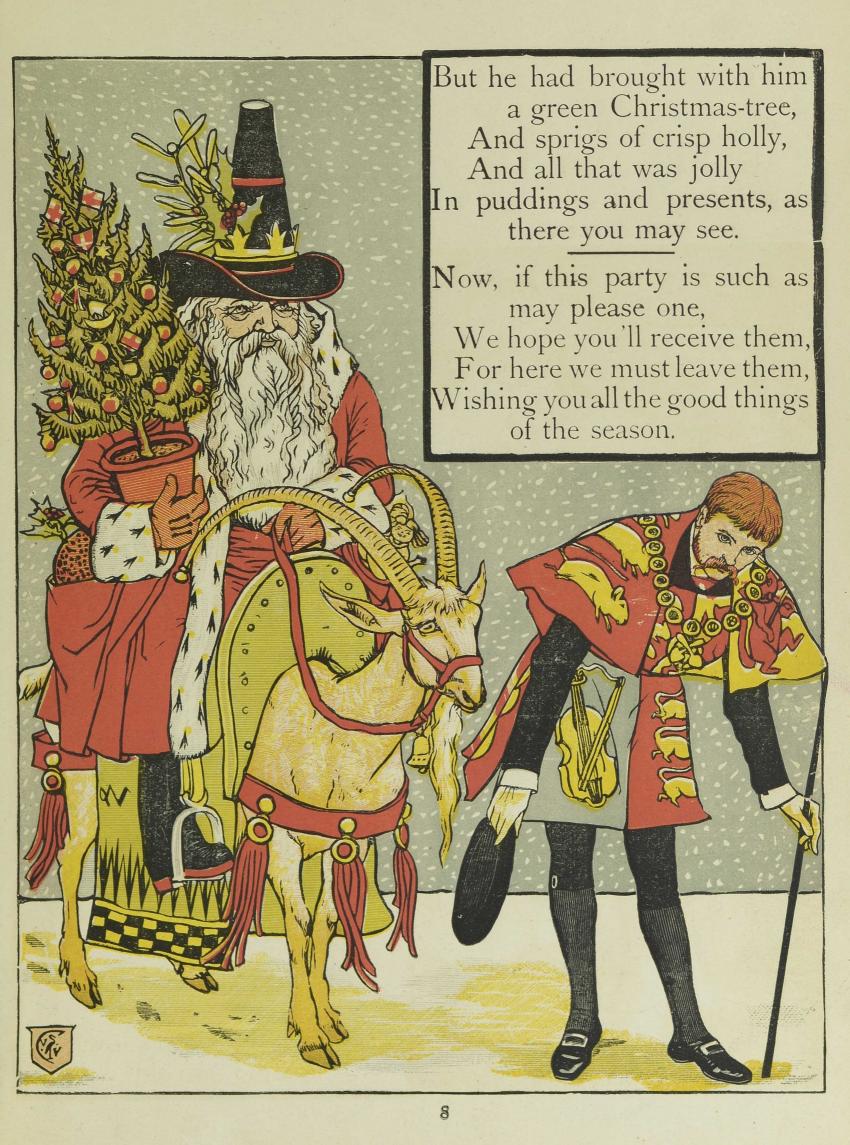

A Ship, a Ship, a sailing, Sailing o'er the sea; And it was deeply laden With good things for me!

TP

32

2

The Captain was a Duck, With a jacket on his back.

1111

0