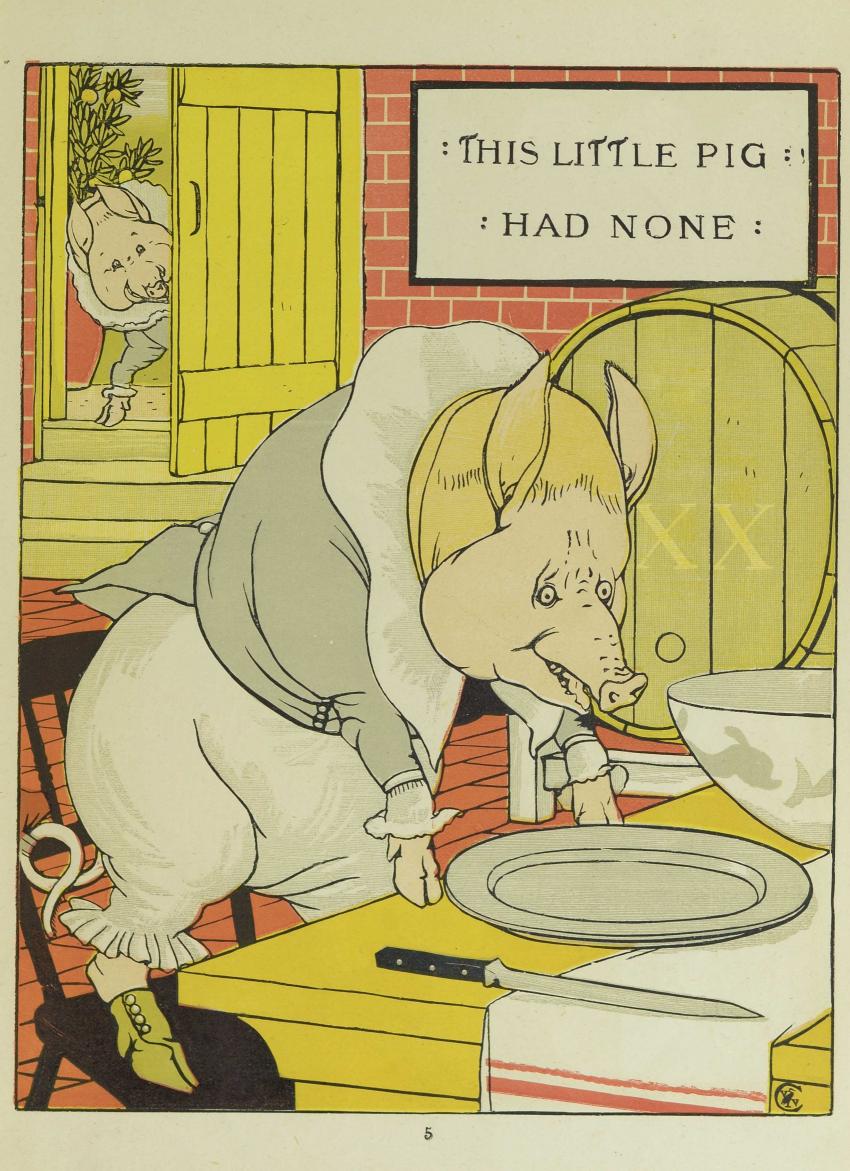

y him, [chair, Attendants, too, nigh him,
For he was expecting some company there. And Tempus, the footman, to usher them in, At the drawing-room floor; And a knock at the door [begin.
Came just at the hour they'd announced to
T was General Janus, the first to arrive, In snow-shoes and gaiters, Escorted by skaters, [drive.
And looking quite blue with the cold of his See him come in, with his footman Aquarius. Who presents his Ah-kishes, That's to say, his best wishes,
A choice of fresh colds, and compliments various

































































A Ship, a Ship, a sailing, Sailing o'er the sea; And it was deeply laden With good things for me!

TP

32

2























The Captain was a Duck, With a jacket on his back.

1111

0