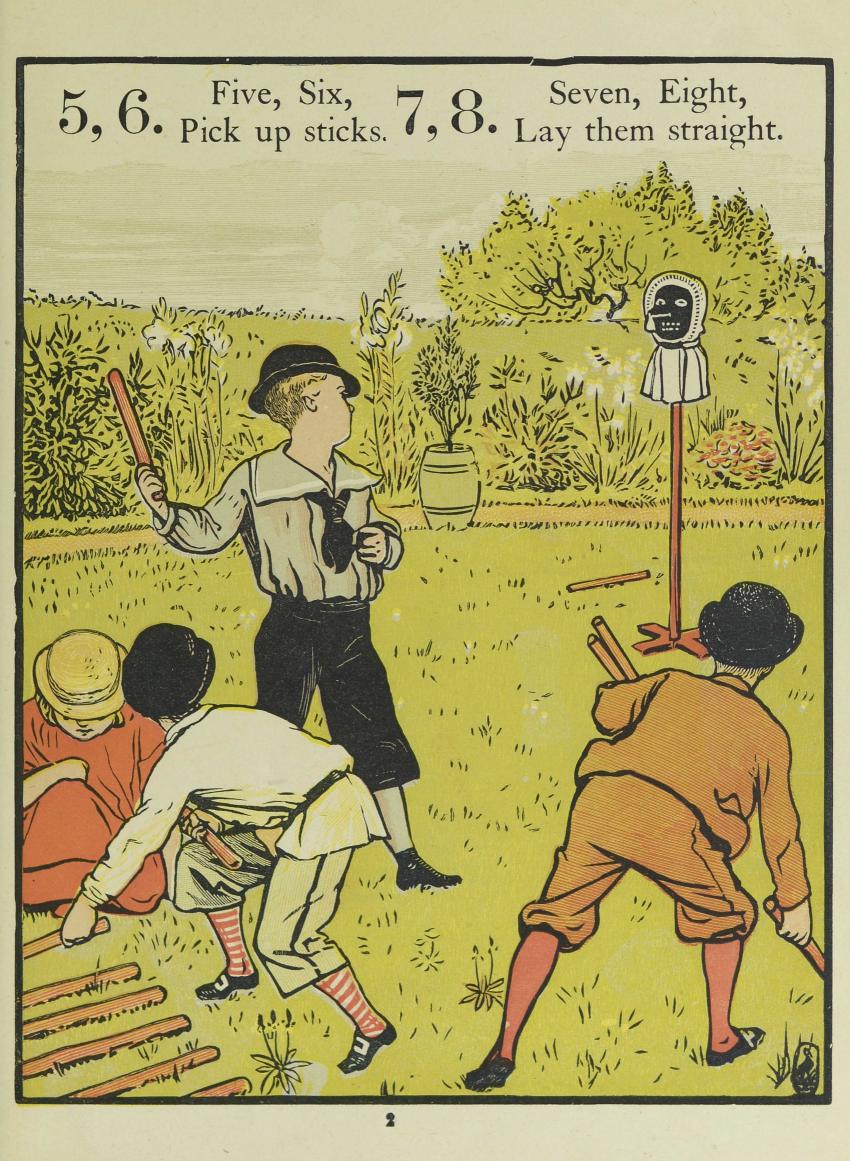

A Ship, a Ship, a sailing, Sailing o'er the sea; And it was deeply laden With good things for me!

TP

32

2

The Captain was a Duck, With a jacket on his back.

1111

0