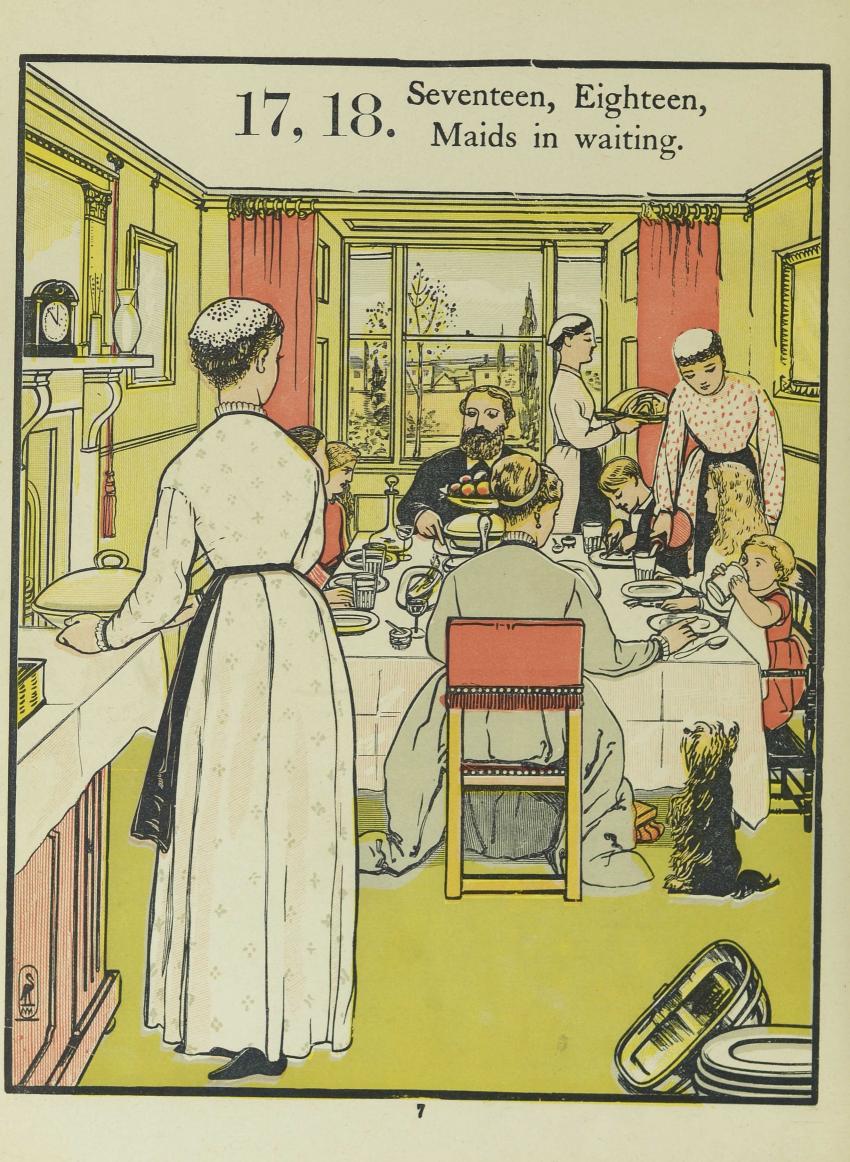

S OF ILLUSTRATIONS BY WALTER CRANE

PRINTED IN COLOURS BY EDMUND EVANS

## LONDON

GEORGE ROUTLEDGE AND SONS

THE BROADWAY, LUDGATE NEW YORK: 416 BROOME STREET





 K ING LUCKIEBOY sat in his lofty state His Chancellor by him, [chair, Attendants, too, nigh him,
For he was expecting some company there. And Tempus, the footman, to usher them in, At the drawing-room floor; And a knock at the door [begin.
Came just at the hour they'd announced to
T was General Janus, the first to arrive, In snow-shoes and gaiters, Escorted by skaters, [drive.
And looking quite blue with the cold of his See him come in, with his footman Aquarius. Who presents his Ah-kishes, That's to say, his best wishes,
A choice of fresh colds, and compliments various

































































A Ship, a Ship, a sailing, Sailing o'er the sea; And it was deeply laden With good things for me!

TP

32

2























The Captain was a Duck, With a jacket on his back.

1111

0