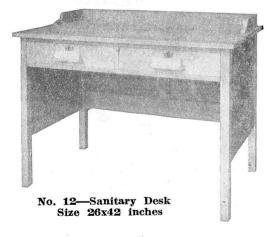

s**



No. 2-Teacher's Chair Price \$2.45



No. 37—Teacher's Chair Price \$3.90



No. 3-Teacher's Chair Price \$5.80



No. 4-Teacher's Chair Price \$13.75



No. 5-Teacher's Chair Price \$18.00

#### FOLDING RECITATION SEATS



6 feet long 8 feet long 10 feet long 14.50 17.25

#### FOLDING RECITATION SEATS



6 feet long 8 feet long 10 feet long

MORE WORK AND BETTER WORK WITH GOOD EQUIPMENT

## TEACHERS' DESKS



#### TEACHER'S SANITARY DESK

Size 26" x 42"

An exceptionally fine Teacher's Desk. Designed to meet a growing demand for a Sanitary Desk.

Made of Selected Ash or Elm, solid Top, Three Side Drawers, One Centre Drawer.

For Schools wishing a better quality of Desk we can supply this Desk in Solid Oak.

No. 10—Ash or Elm, Each ......\$24.50 No. 11—Solid Oak, Each .....\$31.50



#### TEACHER'S SANITARY DESKS No. 12—Sanitary Desk

In response to a demand for a low-priced Teacher's Desk we are now offering our new Teacher's Sanitary Desk No. 12 which fully answers all requirements of the average Teacher's Desk at a very moderate cost.

This Desk has two large top drawers which give ample book space. The top gives a generous writing surface.

Made in Elm or Ash with Golden Oak Finish.

#### TEACHER'S SANITARY DESK No. 3-S

An exceptionally fine Teacher's Desk. Designed to meet a growing demand for a Sanitary Desk.

Made of Selected Ash or Elm, solid Top, Three Side Drawers. One Centre Drawer.

Price, Ash or Elm ......\$30.00





# TEACHER'S SANITARY FLAT TOP DESK No. 21

Four Large Drawers. Made in Selected Ash or Elm.

Finished in Light Oak. Sanitary Style.

Spec