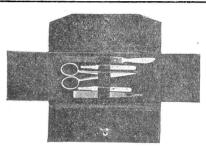

... Approximate



size. 810.00

PRICES SUBJECT TO CHANGE WITHOUT NOTICE

# DISSECTING SETS AND MAGNIFIERS



No. 8290—Leatherette case, flannel lined, contains Scalpel, Forceps. Scissors, and two needles with adjustable bone handles.

Price ...... \$3.00



No. 051—In Leatherette Case, containing 1 Scalpel, 2 Dissecting Needles, 1 Pair Forceps, 1 pair best Steel Scissors with 2 in. blades, 1 round Form Cover Glass.

Price complete ...... \$2.85



No. 8048—Linen Tester or Thread Counter, employed in Beginner's Classes, and for a variety of purposes. The double convex lens is mounted at a distance above the base equal to its focal length. Square opening ½ inch diameter.



No. 100—In strong Leatherette Case containing 1 Scalpel, 1 Dissecting Needle, 2 Pair Steel Scissors, 2 Pair Forceps.



No. 70—In strong Leatherette Case containing 1 Scalpel, 2 Dissecting Needles with bone handle, 1 Pair best Steel Scissors, 2 in. blades, 1 Pair Forceps.

Price complete ......\$2.60



No. 8052—Tripod Magnifier. This Magnifier is of sufficient power for elementary biological work, and because of its large clear field is quite widely used for dissections. Consists of two double convex lenses, separated by a diaphragm in a

mounting which screws up and down in the brass frame for focussing. Price............ \$1.25



No. 8030—Reading Glass unsurpassed in optical properties, design and workmanship. Ebonized wood handle, with nickel plated rim. Lenses are accurately ground of clear, white optical glass and highly polished.

Diameter of Lens 2 inches \$0.75
Diameter of Lens 3 inches \$2.00