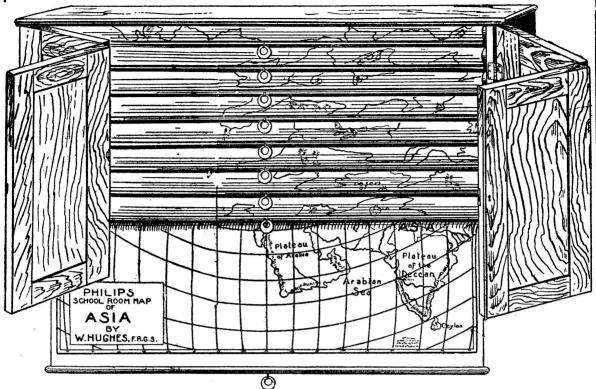

| 2        | Maps | on | Spring | Rollers | in | 10-Map | Case | 25.00   |
| 3        | Maps | on | Spring | Rollers | in | 10-Map | Case | 32.00   |
| 4        | Maps | on | Spring | Rollers | in | 10-Map | Case | 39.00   |
| 5        | Maps | on | Spring | Rollers | in | 10-Map | Case | 46.00   |
| 6        | Maps | on | Spring | Rollers | in | 10-Map | Case | 53.00   |
| 7        | Maps | on | Spring | Rollers | in | 10-Map | Case | 60.00   |
| 8        | Maps | on | Spring | Rollers | in | 10-Map | Case | 67.00   |
| 9        | Maps | on | Spring | Rollers | in | 10-Map | Case | 73.00   |
| 10       | Maps | on | Spring | Rollers | in | 10-Map | Case | 79.00   |
| <u> </u> |      |    |        |         |    |        |      |         |

#### PHILIP'S SERIES OF WALL MAPS LARGE SCHOOL



Only Philips 68x54 inch Maps will fit this Cabinet

The House of Philip & Son is the largest Map Publishing concern in the world. Their Maps are considered the standard, not only in Canada and Great Britain, but in all parts of the British Empire.

LIST OF THE SERIES ASIA AFRICA

NORTH AMERICA AUSTRALIA SOUTH AMERICA BRITISH ISI

BRITISH ISLES UNITED STATES MERCATOR WORLD ENGLAND SCOTLAND IRELAND INDIA

SIZE 68 x 54 INCHES.

PALESTINE

All the Above Maps are Up-to-date.

These maps are mounted in two styles: One with Plain Wood Rollers at top and bottom, known as Common Roller Mounting. The other style has a strong Spring Roller at the Top and a Heavy Wooden Roller at the bottom, and can be rolled up like a window shade when not in use. When ordering this style of mounting simply specify