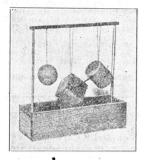

orange, green, and violet) and direction (forward and backward, right and left, up and down); to train the eye, and to exercise the hands, arms and feet in various plays plays.

plays.
1a—A set of six 1½" rubber balls covered with a netting of worsted in the standard colors, red, orange, yellow, green, blue and violet with detachable strings. In a polished wooden box containing supports and crosspiece for hanging the balls. \$3.75.
2—A set of six 1½" worsted balls, without wooden box. \$3.00.
5—A polished wooden box for the First Gift with crosspiece and supports, without balls, \$1.05

\$1.05

LARGE SIZE

-A set of six soft, filled worsted balls, 3" diameter, in primary and secondary colors. In a wooden box with supports and crosspiece for hanging the balls. Weight, 3 lbs.

#### SECOND



**GIFT** 

Aim: to teach form and to direct the attention of the child to the similarity and dissimilarity existing between various objects. This is done by pointing out, explaining and counting the sides, corners and edges of the cube; by showing that the sphere, the cylinder and the cube differ from one another in their several properties on account of their difference in shape; by pointing out that the apparent form of the sphere is unchanged however viewed, but that the apparent forms of both the rube and the cylinder vary according to the point from which they are viewed.

11a—A set consisting of 1 sphere, 1 cylinder, and 2 cubes (each measuring 2"), neatly made of wood and provided with the necessary staples, strings and holes. In a philaded wooden box with supports and prosspicce