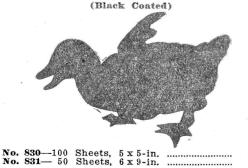

|
| Size 6 x 9  | in                              |
| Size 9 x 12 | in                              |
| 100 Sheets  | per Package in Six Standard Col |
|             | viz.: R.O.Y.G.B.V.              |
| No. 707-Si  | ze 4 x 4 in                     |
| 37 FAO C1:  |                                 |

## No. 708—Size 5 x 5 in. No. 709—Size 6 x 6 in. HEAVY FOLDING PAPER

For Construction Work 

 Per Pkg. of 100 Sheets, 6x6 inches.
 \$0.30

 Per Pkg. of 100 Sheets, 7x7 inches.
 .40

 Per Pkg. of 100 Sheets, 8x8 inches.
 .50

## **BLACK FOLDING PAPER** Per Pkg. of 100 Sheets, 5 x 5-in. Per Pkg. of 100 Sheets, 6 x 9-in.

## WHITE FOLDING PAPER

## Per Pkg. of 100 Sheets, 4 x 4-in. \$0.15 Per Pkg. of 100 Sheets, 5 x 5-in. .20 Per Pkg. of 500 Sheets, Newsprint, 9x12-in. .80 SILHOUETTE PAPER



## GOLD AND SILVER PAPER

| No. | <b>860</b> —100 | Sheets, | 4 x | 4-in.  | <br>\$0.90 |
|-----|-----------------|---------|-----|--------|------------|
| No. | <b>861</b> —100 | Sheets. | 5 X | 5-in.  | <br>1.10   |
| No. | 862-20 x        | 24-in., | per | Sheet  | <br>.15    |
|     |                 |         | -   | 10 100 | <br>       |

#### **CUTTING PAPERS**

Coated Papers for cutting differ from Enginex or Folding Papers in that the coated papers are white on one side and coated in different colors on the other.

This allows them to be pasted on Colored Mounting Papers without having the paste absorb the colors.

Folding Papers are the same color on both sides.

sides. In our Coated Papers also we supply only the best possible grades and the most perfect range of colors.

|