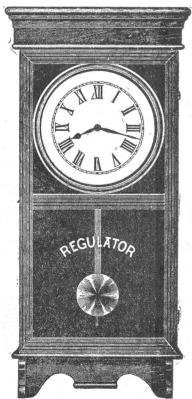

d Wild Rose

Mounted on Linen and Rollers top and bottom, size 27 x 37. Price each.......\$1.50

#### STUDIES OF ANIMAL LIFE

1. Field Life

3. Pond Life

2. Forest Life

4. Birds of the Seashore

Mounted on Linen and Rollers top and bottom, size 27 x 37. Price each ......\$1.50

#### PRICES SUBJECT TO CHANGE WITHOUT NOTICE

SCHOLARS SHOULD KNOW SOMETHING OF NATURAL HISTORY

# FLAGS

#### **DOMINION ENSIGN FLAGS**

Superior quality, made from the very best stout English Bunting and of superior workmanship. Complete with lines and toggles.



| 4½ feet long\$ | 5.50  |
|----------------|-------|
| 6 feet long    | 7.50  |
| 7½ feet long   | 11.25 |
| 7½ feet long   | 14.50 |
| 10½ feet long  | 16.50 |
| 12 feet long   | 21.00 |
| 13½ feet long  | 26.00 |

# SCHOOL CLOCKS "REGULATOR" CLOCK



Large, beautifully finished, an excellent time-keeper. A very fine addition to any School equipment. Eight Day.

#### UNION JACK FLAGS

Superior quality, made from the very best stout English Bunting, and of superior work-manship. Complete with lines and toggles.



| 4                                        |       |
|------------------------------------------|-------|
| 4½ feet long                             | 5.25  |
| 6 feet long                              | 8.50  |
| 7½ feet long 1                           | 0.25  |
| 9 feet long 1                            | 13.50 |
| 10½ feet long 1                          | 7.00  |
| 12 feet long                             | 9.00  |
| 13½ feet long 2                          | 26.00 |
|                                          |       |
|