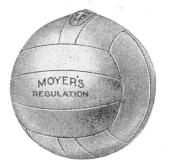

ark of perfection in football
manufacture has
been reached.
Every ball is
handsewn and
only the very finest English superquality cowhide
and specially prepared football
rubber are used.

This is a twelve panel pattern with patent non-tear opening. It is the international matches.

official football for international matches. Standard size and fully guaranteed Made in England.

No. 206A5—
Official Football, complete, postpaid...... \$7.00
Extra Bladders, Finest Football Rubber,
postpaid ...... 1.00

# MOYER'S "REGULATION" FOOTBALL Cliff No. 207B5

Regulation— This is an 18 panel football, having opening in centre of panel rather than in the seam. Regulation size, handsewn, high grade English cowhide and best quality football rubber bladder. The ball for school match play. Made in England.



No. 207BS-

Regulation Football, complete, postpaid \$6.50 Extra Bladders ...... 1.00

### MOYER'S "SPECIAL" National No. 205D5



Special and Junior
—Two eight panel
balls. Good quality
c o w h i d e, handsewn. The "Special" is a full size
ball, very suitable
for small schools.

Moyer's Special— Complete, postpaid ........... \$4.35

Extra bladders, postpaid .... \$1.00

## MOYER'S "JUNIOR" National No. 205D3

The "Junior" is a smaller ball for beginners and smaller children or for home use. The same quality bladders as used in our "Official" and "Regulation" Balls. Made in England.



Moyer's "Junior"

For Up-To-Date
PLAYGROUND EQUIPMENT
SEE Pages 51, 52 and 53.
MADE IN CANADA

GOOD RECREATION AIDS STRENGTH OF MIND AND BODY



### MOYER'S "REGULATION" BASKET BALL No. 12

Our "Regulatio