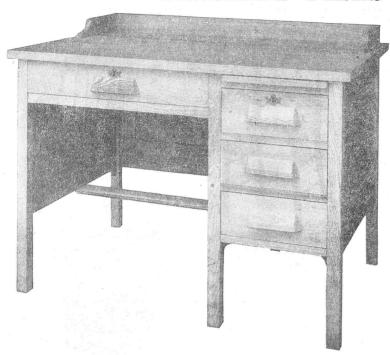

h.

Natural finish.

Weight 8 pounds.

Chair, No. 2-Price each...... \$1.65

# AUDITORIUM CHAIRS

An exceptionally fine sanitary chair, noiseless folding seat. Heavy wood arm rests. Heavy 3-ply veneer. Perfectly rigid and comfortable. Will last a life-time.

Weight 15 pounds. Shipped K.D.

Single Chairs ......\$4.50



PRICES SUBJECT TO CHANGE WITHOUT NOTICE

# **Teachers' Chairs**



No. 2-Teacher's Chair Price \$2.45



No. 37—Teacher's Chair Price \$3.90



No. 3-Teacher's Chair Price \$5.80



No. 4-Teacher's Chair Price \$13.75



No. 5-Teacher's Chair Price \$18.00

#### FOLDING RECITATION SEATS



6 feet long 8 feet long 10 feet long 14.50 17.25

#### FOLDING RECITATION SEATS



6 feet long 8 feet long 10 feet long

MORE WORK AND BETTER WORK WITH GOOD EQUIPMENT

## TEACHERS' DESKS



#### TEACHER'S SANITARY DESK

Size 26" x 42"

An exceptionally fine Teacher's Desk. Designed to meet a growing demand for a Sanitary Desk.

Made of Selected Ash or Elm, solid Top, Three Side Drawers, One Centre Drawer.

For Schools wishing a better quality of Desk we can supply this Desk in Solid Oak.

No. 10—Ash or Elm, Each ......\$24.50 No. 11—Solid Oak, Each .....\$31.50



#### TEACHER'S SANITARY DESKS No. 12—Sanitary Desk

In response to a demand for a low-priced Teacher's Desk we are now offering our new Teacher's Sanitary Desk No. 12 which fully answers all requirements of the average Teacher's Desk at a very moderate cost.

This Desk has two large top drawers which give ample book space. The top gives a generous writing surface.

Made in Elm or Ash with Golden Oak Finish.

####