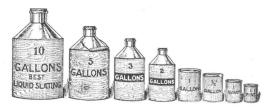

by the ends of the fibre, consequently the Board is cleaned more thoroughly and the wearing quality of the Eraser increased. It gathers and holds dust and is cleaned by rapping on a board or hard surface. surface.

Price, each .....

#### BLACKBOARD CRAYON COMPASSES

#### Crayon Compass No. 1

Legs 18-in. long. Solid mahogany with adjustable holder. Rubber foot on a Ball joint to protect Blackboard.

Price, each ...... \$2.00





#### Cravon Compass No. 3

Made of Maple, with rubber foot, adjustable Crayon Holder. Extra strong and substantial. Longer than most compasses of similar style. The screw adjustment at the top works perfectly and holds compasses at the spread desired.

Price, each ...... \$1.00

FOR THIRTY-EIGHT YEARS, CANADA'S SCHOOL FURNISHERS

#### LIQUID BLACKBOARD SLATING



For re-finishing old Blackboards or for making new Blackboards on Wood or Plaster, for temporary use.

For the Best Permanent Blackboard buy "OLD RELIABLE HYLOPLATE." Liquid Slating is supplied in Black.

#### PRICES

|                                       | Black |
|---------------------------------------|-------|
| Per Pint                              |       |
| Per Quart                             |       |
| Per Half-Gallon                       | 4.00  |
| Per Gallon                            | 8.00  |
| One Quart should cover 60 square feet | with  |
| Three Costs                           |       |

#### SLATING BRUSHES

To get the best results in applying "Liquid Slating" we recommend our special Slating Brushes.

|   | Best       | t Quality | Bear's | Hair | Brushes |