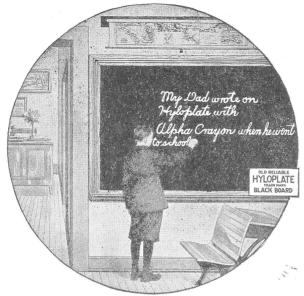

|

#### FOLDING KINDERGARTEN SETS

Set consists of one No. 56 Table and two No. 49 chairs.



Finish—Natural.

The special feature in connection with this set is that the chairs and table can be folded up when not in use.

Strong and well made. Size of Table, 18 inches wide, 26 inches long 20 inches high. Height of chair seat from floor 12 inches.

Price per Set, 1 table and 2 chairs. \$7.00
Price for Table only. 3.00
Price for Chair only, each. 2.25



#### THE MANUFACTURER'S GUARANTEE

Genuine trade-marked HYLOPLATE is guaranteed by the manufacturers to give entire satisfaction and for ten years or more of school-room use. The guarantee is liberal and leaves entirely to purchaser the question of whether the blackboard is satisfactory and as repre-

To secure this liberal guarantee and the protection it affords, all you need to do is to make sure that your order has been filled with genuine Hyloplate. There is only one HYLO-PLATE Blackboard. The name is registered as a trade-mark, and is die cut into the back at frequent intervals. None but genuine HYLO-PLATE may be legally offered as such. The guarantee covers genuine Hyloplate, but does not protect you on any blackboard accepted as HYLOPLATE or "the same as HYLOPLATE," on which the w