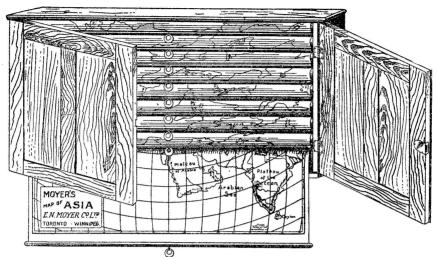

ng them on hard surface to get the dust out of them.

Weight being only 7 lbs. "The New Sanitary" can be sent by Parcel Post. Postage extra. Price, each \$12.75

#### BLACKBOARD POINTER



Made of Hardwood, Rubber Tipped. Screw eye in handle for hanging up. Price, each 25c; Five for \$1.00; Per dozen. \$2.40

#### BLACKBOARD EASEL

Height to top, 72 in.

Height to lowest adjust-ment, 18 in.

Height to highest adjustment, 50 in.

Number of Adjustments, 7. Spread of feet at bottom, 28 in.

Finish, None.

Weight, each 20 lbs.

Has loose adjusting pins and shelf on which black-board rests. Suited to blackboards 3 feet 6 inches in width.

Price, each ...... \$4.00



#### MAPS AND MAP CASES

NEW EMPIRE SERIES SCHOOL WALL MAPS

Drawn and Lithographed by Geo. Philip & Son, Ltd., London, England



Only Maps described below will fit this Cabinet

The utmost care is taken in making New Empire Maps. They are accurate in every detail and very attractively colored. They are as up-to-date as it is possible to make maps.

All of our maps are mounted on specially prepared map linen. They are not to be confused with cheap paper prints which are prepared at little expense and are dear at any price.

Our Maps are all map. Many competitive Maps have wide borders which much reduces the size of the actual map. Insist on New Empire Maps—They are the Best. Unless otherwise specified the size of the maps of this series is 41" x 60".

#### LIST OF THE SERIES

NORTH AMERICA SOUTH AMERICA EUROPE ASIA AFRICA AUSTRALIA
BRITISH ISLES
UNITED STATES
EASTERN HEMISPHERE

WESTERN HEMISPHERE MANITOBA, 41 x 72