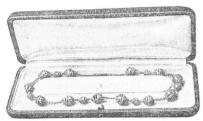

cost of only a few cents.

The entire equipment is very simple and offers a very interesting and very profitable pastime for children or grown-ups.



Group of Boxes and Cards and a Candle Stick and Shade with Sealing Wax Decoration.

Articles decorated with Sealing Wax may be washed in Cold Water.

The only materials necessary are a small Spirit Lamp or Wax Melter, a number of sticks of Sealing Wax in the Shades desired, a Wax Moulder and a Wax Spatula. Vases and other items for decorating can be purchased for as little as Ten Cents. Flower pots can be decorated to look like beautiful pottery. Felt or Straw Hats may be made to look like new with a few Wax Motifs.



# FLOWER POT Decorated with Sealing Wax.



#### DECORATED VASE



Heat the Stick of Wax; then press it against the Vase.



#### DIRECTIONS FOR MAKING

(Read carefully before starting)

- 1. With heated knife cut off two pieces of sealing wax, each about half the size of the bead to be made. Heat a steel knitting needle and fasten the pieces of wax to it, one on either side of the needle.
- 2. Hold the wax on the needle above the flame, revolving slowly until an even round bead is formed; then dip in water until cool. Always dry the bead before putting over the flame again.
- 3. Choose colors to blend on the bead. Heat each stick in turn and dot a little of the wax on the cool bead. Then revolve over the flame again. The colors when warm will flow around the bead, intermingling and forming a design. Cool the bead as before in the water; dry and pass over the flame again to restore the luster.
- 4. Heat the ne