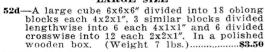

.



-A large cube 3x3x3" as a combination of the Second and Fifth Gift, divided into 12 cubes each 1x1x1", 8 additional cubes from each of which one corner is removed corresponding in size to one quarter of a cylinder, 6 cylinders each measuring 1" divided into 12 half-cylinders, and 3 cubes each 1x1x1" divided diagonally into 12 quarter cubes. In a nolished wooden box cubes. In a polished wooden box.....\$2.00

#### THE SIXTH GIFT

This is a continuation of and a complement to the Fourth Gift. It admits of a very extended

application.
51—A large cube 3x3x3"
divided into 18 -A large cube 3x3x3" divided into 18 whole oblong blocks each 2x1x½", 3 similar blocks divided lengthwise into 6 each 2x½x½", and 6 divided crosswise into 12 each 1x1x½" In a polished wooden box \$125.



LARGE SIZE



#### THE CURVILINEAR GIFT

57-A pasteboard box containing a maple cy-



linder measuring 3" in length and in diameter. divided by 2 concentric circular cuts into 3 cvlinders, respectively 1 in, 2 in. and 3 in. in diameter. divided verticaly into equal parts by 2 cuts whose planes are at right

#### THE SEVENTH GIFT



This Gift consists of rectangular, triangular and circular polished tablets of light and dark wood.

The designs for symmetrical forms are in-numerable and when all of the tablets are used many beautiful designs can be produced.

Tablets are obtainable made of various materials wood, cardboard and paper, but the most durable are those made of thin pieces of wood of the natural colors, light and dark. Froebel evidently did not intend color but rather form to be a characteri