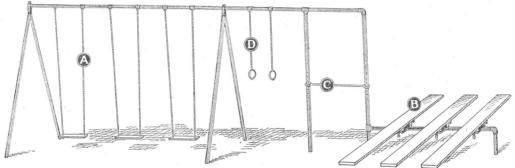

MADE" PLAYGROUND EQUIPMENT, built like Canada is being built, solidly and well, and with the life experience behind each design that gives assurance of safety-first to the little citizens who will enjoy its use and profit by it.

BUILT FOR WEAR AND TEAR

All the supports of Moyer Equipment are of heavy tubular steel coupled together with massive fittings and coated with olive green

All the fittings of Moyer Equipment are rugged, noiseless and antifriction.

All the Hanging Supports of Moyer Equipment are of best manilla rope spliced by experts and of ample size.

All the Seats of Moyer Equipment are of seasoned lumber with rounded edges and hard oil finish.

All Moyer Equipment is accompanied by clear instructions as to the erection at the playground.

### STANDARD MOYER PLAYGROUND SETS



#### Selections to Suit all Pockets

- (A) The Swing.
- (C) The Horizontal Bar.
- (B) The Teeter. (D) The Flying Rings. For example a Set may consist of 3 A's, 3 B's, 1 C and 1 D, or 6 A's, 3 B's, 2 D's, or any other combination of these four units.

We give below some favorite selections m which to choose to guide the intending purchaser.

On account of the variety of conditions under which Playground Equipment is bought and used—for little schools, for big ones, by Trustees with one idea, by Trustees with another, for wealthy District and for poor ones, a large variety of Outfits is essential.

All the variety is secured by grouping on standard frames made shorter or longer—to suit the quantity of apparatus purchased, the following units in numbers of one or more:—

| Number 1