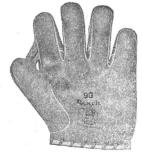

Model. Moulded Face. Made entirely of Brown Tan Leather. Good Padding, leather laced.



No. 4B FIRST BASE MAN'S MITT

Hinge thumb Model Olive Reaco Grain Leather. Black leather binding. Leather laced. Adjusting strap on thumb.



No. BP CATCHER'S MITT



No. R FIRST BASE MAN'S MITT

Grabber Model. Made with Brown Mitten leather Face. Back and lining of brown tan leather. Full size. Leather laced. \$4.00

### FIELDERS' GLOVES

The Reach Line is composed of models endorsed by the leading players. The patented "Diverted Seam" prevents ripping of the seams between the fingers. The specially tanned glove leathers used in construction and the skillful arrangement of paddings and linings enable us to produce a soft pliable glove ready for use. All gloves made in rights and lefts.



New No. 02



No. 9G

No. 9G—Fine Brown Tan Leather. Laced at wrist. Welted. Full leather palm lining. A very popular glove. Each \$4.50



New No. 10G

No. 10G—Made of Black Tan Leather. Palm leather lined. Duplicate model of higher

grade. Each ......\$2.75

# **BASEBALL GOODS**



The Reach "Official" American League Ball

# The Cork Centre

Patented August 31, 1909. Registered United States Patent Office

USED EXCLUSIVELY BY THE AMERICAN LEAGUE

No. O. Official American

League, each.....\$2.25

The individual quality of this Ball is so well known to the entire Base Ball World that detailed description is unnecessary. Exact conformity with official specifications makes it Official for all games. Guaranteed to last a full game of nine innings and give entire satisfaction.







No. 9X. Lively Flye