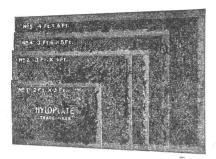

ULDINGS REQUIRED", AND WE WILL DO THE REST.

#### STYLE "D" REVERSIBLE BLACKBOARDS



Made of Genuine double thickness thickness
"Hyloplate",
slated on stated on both sides. Solid oak frame, in natural fin-ish. Can be reversed instantly, or easily taken apart. The hand

screws at the side act pivots and permit the Board being fast-ened at any and angle.

When ordering give size as well as number.

| No. | 1D-3   | x4               | feet | <br>\$30.00 |
|-----|--------|------------------|------|-------------|
| No. | 2D - 3 | x 4 ½            | feet | <br>33.25   |
| No. | 3D-3 ½ | $x_5$            | feet | <br>35.25   |
| No. | 4D-4   | $\mathbf{x}_{6}$ | feet | <br>40.50   |

Dinichad

#### FRAMED BLACKBOARDS

Made of Extra Thickness of "Hyloplate" Finished on Both Sides—Hardwood Frame



| ST | YLE | $\mathbf{B}$ . |
|----|-----|----------------|
|    |     |                |

| No. | Size         |      |        |       |        | Price   |
|-----|--------------|------|--------|-------|--------|---------|
| 1.  | 2 x.3        | feet |        |       |        | \$ 7.50 |
| 2.  | $3 \times 4$ |      |        |       |        |         |
| 3.  |              | feet |        |       |        | 13.25   |
| 4.  |              |      |        |       |        | 15.60   |
| 5.  | 4 x 6        | feet | ****** |       |        | 20.00   |
|     | Music        | Line | es or  | Staff | Extra. |         |

#### SLATED BLACKBOARD CLOTH



For making additional Blackboards, Small Spaces and for Temporary Blackboards.
Black, 36" wide, slated one side, per lin. yd. \$1.50 Black, 48" wi