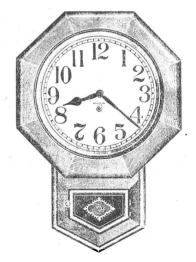

ht Day.

#### UNION JACK FLAGS

Superior quality, made from the very best stout English Bunting, and of superior work-manship. Complete with lines and toggles.



| 4                                        |       |
|------------------------------------------|-------|
| 4½ feet long                             | 5.25  |
| 6 feet long                              | 8.50  |
| 7½ feet long 1                           | 0.25  |
| 9 feet long 1                            | 13.50 |
| 10½ feet long 1                          | 7.00  |
| 12 feet long                             | 9.00  |
| 13½ feet long 2                          | 26.00 |
|                                          |       |
| SPECIAL                                  |       |
| All Wool Bunting Sewn Flag, 3'x11/2', \$ | 32.00 |



#### "DROP OCTAGON"

#### OUR FLAGS ARE MADE TO LAST

# School Mats FLEXIBLE STEEL MATS

A perfect scraper. No corners to curl. Easily cleaned. Conforms to uneven places.



| \$ 2.40 | <br>inches | $16\mathrm{x}24$ | No. 1—Size |  |
|---------|------------|------------------|------------|--|
| 3.00    | <br>inches | 18x30            | No. 2—Size |  |
| 4.50    | <br>inches | 22x36            | No. 3-Size |  |
| 5.50    | <br>inches | $24 \times 42$   | No. 4-Size |  |
| 8.50    | <br>inches | $30\mathbf{x}48$ | No. 5—Size |  |
| 11.00   | <br>inches | $36 \times 54$   | No. 6—Size |  |
| 13.25   | <br>inches | $36 \times 60$   | No. 7—Size |  |
| 16.50   | <br>inches | $40\!\times\!72$ | No. 8Size  |  |
|         |            |                  |            |  |

#### "KADOR" FLOOR BROO