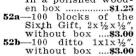

E FIFTH GIFT B.



-A large cube 3x3x3" as a combination of the Second and Fifth Gift, divided into 12 cubes each 1x1x1", 8 additional cubes from each of which one corner is removed corresponding in size to one quarter of a cylinder, 6 cylinders each measuring 1" divided into 12 half-cylinders, and 3 cubes each 1x1x1" divided diagonally into 12 quarter cubes. In a nolished wooden box cubes. In a polished wooden box.....\$2.00

#### THE SIXTH GIFT

This is a continuation of and a complement to the Fourth Gift. It admits of a very extended

application.
51—A large cube 3x3x3"
divided into 18 -A large cube 3x3x3" divided into 18 whole oblong blocks each 2x1x½", 3 similar blocks divided lengthwise into 6 each 2x½x½", and 6 divided crosswise into 12 each 1x1x½" In a polished wooden box \$125.



LARGE SIZE



#### THE CURVILINEAR GIFT

57-A pasteboard box containing a maple cy-



linder measuring 3" in length and in diameter. divided by 2 concentric circular cuts into 3 cvlinders, respectively 1 in, 2 in. and 3 in. in diameter. divided verticaly into equal parts by 2 cuts whose planes are at right

#### THE SEVENTH GIFT



This Gift consists of rectangular, triangular and circular polished tablets of light and dark wood.

The designs for symmetrical forms are in-numerable and when all of the tablets are used many beautiful designs can be produced.

Tablets are obtainable made of various materials wood, cardboard and paper, but the most durable are those made of thin pieces of wood of the natural colors, light and dark. Froebel evidently did not intend color but rather form to b