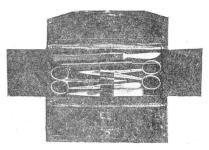

h lined.
Equipped with sliding lock. Approximate 7x3 3x 3½ inch. Shipping weight, about 9 oz.
No. 4M997—Price per set...... Approximate



size. 810.00

PRICES SUBJECT TO CHANGE WITHOUT NOTICE

# DISSECTING SETS AND MAGNIFIERS



No. 8290—Leatherette case, flannel lined, contains Scalpel, Forceps. Scissors, and two needles with adjustable bone handles.

Price ...... \$3.00



No. 051—In Leatherette Case, containing 1 Scalpel, 2 Dissecting Needles, 1 Pair Forceps, 1 pair best Steel Scissors with 2 in. blades, 1 round Form Cover Glass.

Price complete ...... \$2.85



No. 8048—Linen Tester or Thread Counter, employed in Beginner's Classes, and for a variety of purposes. The double convex lens is mounted at a distance above the base equal to its focal length. Square opening ½ inch diameter.



No. 100—In strong Leatherette Case containing 1 Scalpel, 1 Dissecting Needle, 2 Pair Steel Scissors, 2 Pair Forceps.



No. 70—In strong Leatherette Case containing 1 Scalpel, 2 Dissecting Needles with bone handle, 1 Pair best Steel Scissors, 2 in. blades, 1 Pair Forceps.

Price complete ......\$2.60



No. 8052—Tripod Magnifier. This Magnifier is of sufficient power for elementary biological work, and because of its large clear field is quite widely used for dissections. Consists of two double convex lenses, separated by a diaphragm in a

mounting which screws up and down in the brass frame for focussing. Price............ \$1.25



No. 8030—Reading Glass unsurpassed in optical properties, design and workmanship. Ebonized wood handle, with nickel plated rim. Lenses are accurately ground