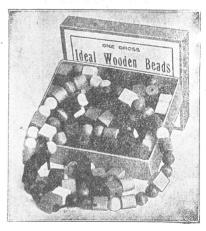

KS



One inch cube blocks, made from carefully selected stock, furnished plain or in six standard colors. These blocks may be used to teach numbers, fractions or form and design.

| No. | 27C- 27          | colored | cubes in | box   | \$0.45 |
|-----|------------------|---------|----------|-------|--------|
|     |                  |         |          | box   |        |
|     |                  |         |          | a box |        |
| No. | <b>500C</b> —500 | colored | cubes in | a box | 6.50   |

#### PARQUETRY BLOCKS







Wooden tablets, made of half square and diamonds, and colored in 6 standard colors. With these blocks most artistic and instructive designs may be made. Put up in strong pasteboard boxes, each containing suggestive designs signs.

#### WOODEN BEADS FOR STRINGING



No. 740—144 assorted ½ inch beads, spheres, cubes, and cylinders in the 6 primary colors. A hole is bored through the center to permit stringing. An interesting and practical item.

One gross, assorted, in box, 75c.

#### SHOE LACES—For Stringing Beads

One dozen long cotton laces, assorted Colors .95c One dozen long cotton laces, uncolored

#### INDUSTRIAL WEAVING MATS



STANDARD COLOR SERIES

A new series of mats made of tinted construction paper and using the six standard colors for fringes and six other attractive colors for the mats. With this new set brighter and more varied effects are obtainable. The mats are 6½x6½ inches, the fringe slits are ½ inch apart, 24 mats and 24 fringes are put up in a strong envelope. No needles required with these mats.

No. 128. 24 Mats. 24 fringes