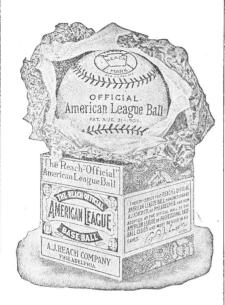

E MAN'S MITT

Grabber Model. Made with Brown Mitten leather Face. Back and lining of brown tan leather. Full size. Leather laced. \$4.00

### FIELDERS' GLOVES

The Reach Line is composed of models endorsed by the leading players. The patented "Diverted Seam" prevents ripping of the seams between the fingers. The specially tanned glove leathers used in construction and the skillful arrangement of paddings and linings enable us to produce a soft pliable glove ready for use. All gloves made in rights and lefts.



New No. 02



No. 9G

No. 9G—Fine Brown Tan Leather. Laced at wrist. Welted. Full leather palm lining. A very popular glove. Each \$4.50



New No. 10G

No. 10G—Made of Black Tan Leather. Palm leather lined. Duplicate model of higher

grade. Each ......\$2.75

# **BASEBALL GOODS**



The Reach "Official" American League Ball

# The Cork Centre

Patented August 31, 1909. Registered United States Patent Office

USED EXCLUSIVELY BY THE AMERICAN LEAGUE

No. O. Official American

League, each.....\$2.25

The individual quality of this Ball is so well known to the entire Base Ball World that detailed description is unnecessary. Exact conformity with official specifications makes it Official for all games. Guaranteed to last a full game of nine innings and give entire satisfaction.







No. 9X. Lively Flyer. Junior size and weight. Horsehide Cover. Made of good lively material.



No. 8

No. 8. Cock of the Walk. Regulation size. Waterproof Cover. A good practice ball.

Each ......\$0.35

### BASEBALL BATS

The material from which Reach Bats are made is selected by experts