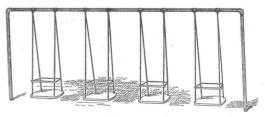

223.00 | Price complete \$255.00 |

| Number 7 4 Swings A 3 Teeters B 1 Horiz. Bar C Price complete \$294.00 | Number 8 6 Swings A 3 Teeters B 1 Horiz. Bar C Price complete \$375.00 |
|------------------------------------------------------------------------|------------------------------------------------------------------------|
| Number 9 2 Swings A 2 Teeters B Price complete \$175.00                | Number 10 3 Swings A 2 Teeters B Price complete \$207.00               |
| Number 11 4 Swings A 3 Teeters B Price complete \$242.00               | Number 12<br>6 Swings A<br>3 Teeters B<br>Price, complete \$307.00     |
|                                                                        | ATT ATTITATOO                                                          |

### MOYER BABY SWINGS



Two Seat Outfit, \$ 56.00

Four Seat Outfit 102.00

Six Seat Outfit 152.00

The EXERSWING puts the final touch on The EXERSWING

### MOYER GIANT STRIDES



The Giant Stride is a source of endless delight to children but they must be made very strongly to be both safe and always in working order.

We furnish them 14'0" high above grade with four to six ladders of stout manilla rope with hardwood rungs. The revolving head is ball bearing protected from the weather, perfectly safe and noiseless.



### "PLAYGROUND SPECIAL" EXERSWING

Built especially meet extreme abuse and the heavy duty required of playground equipment in the school yards, parks, summer resorts, health institutions and gymnasiums. Seat-board 20 inches wide. Strong aluminum grips, and heavy coldrolled steel foot-rail adjust