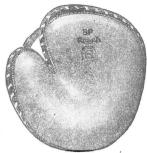

al and Regulation grades. The same care as to details of materials and construction as applied to Indoor Base Balls.

Reach Official Playground Balls, White Horsehide Cover, Hand-stitched, Outseam Model. Patent construction.

| No. | P12. | Official. | 12-inch | Each | \$2.25 |
|-----|------|-----------|---------|------|--------|
| No  | P14  | Official  | 14-inch | Each | 2.50   |

### OUR SPORTING GOODS ARE OF THE BEST QUALITY

# BASEBALL MITTS AND GLOVES



No. 48 FIRST BASE MAN'S MITT



New No. 150 CATCHER'S MITT



No. 31 CATCHER'S MITT

No. 31—
Professional Model. Moulded Face. Made entirely of Brown Tan Leather. Good Padding, leather laced.



No. 4B FIRST BASE MAN'S MITT

Hinge thumb Model Olive Reaco Grain Leather. Black leather binding. Leather laced. Adjusting strap on thumb.



No. BP CATCHER'S MITT



No. R FIRST BASE MAN'S MITT

Grabber Model. Made with Brown Mitten leather Face. Back and lining of brown tan leather. Full size. Leather laced. \$4.00

### FIELDERS' GLOVES

The Reach Line is composed of models endorsed by the leading players. The patented "Diverted Seam" prevents ripping of the seams between the fingers. The specially tanned glove leathers used in construction and the skillful arrangement of paddings and linings enable us to produce a soft pliable glove ready for use. All gloves made in rights and lefts.



New No. 02



No. 9G

No. 9G—Fine Brown Tan Leather. Laced at wrist. Welted. Full leather palm lining. A very popular glove. Each \$4.50



New No. 10G

No. 10G—Made of Black Tan Leather. Palm leather lined. Duplicate model of higher

grade.