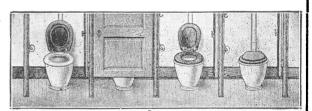

d. Extra charge is made for such extenextended. Extra charge is made for such extension, the amount of the charge depending upon the length of the extension required.

### The Agitator

The Positive Action Agitator is the most efficient and effective agitator ever produced. It is operated by simply moving a small crank handle horizontally back and forth above the Seat. It is easily installed and so simple in its mechanism that it can not get out of order. The horizontal rotary action of the large perforated blades in the Tank prevents the sewage from piling up below the Bowl and makes it possible for the chemical to promptly come in contact with all parts of the sewage.

### Multiple Installations

Multiple installations are used where two or more Bowls are to be provided for either sex.



A MULTIPLE INSTALLATION In this case Four Bowls are installed on a Quadruple Size Tank.

In such cases, two or more Bowls are placed on Tanks of double, triple or quadruple size. Two or more such batteries may be joined together to provide any required number of Bowls. By the use of Multiple Installations the results of unequal usage of the different bowls are equalized.



A MULTIPLE INSTALLATION In this case Two Bowls and Two Urinals are installed on a Quadruple Size Tank.

FOR SCHOOLS WITHOUT WATER THIS SYSTEM IS THE BEST

### The Ventilating System

The Ventilating System is a most important feature of any Chemical Toilet and to this we have given special attention. Our long experience in ventilating school buildings has enabled us to solve this problem by the practical application o