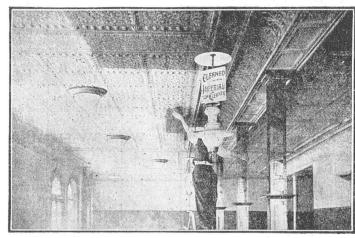

lind.

# Imperial Cleaner—For Paint Renovating

A commodity which saves you painters' bills means money and labor saved-inconvenience and delay eliminated.

Wherever modern standards of real cleanliness prevail Imperial Cleaner for painted surfaces and other uses admits no equal. It is. prepared instantly by adding to cold or warm water-easily applied as per simple directions on the can, will not injure your hands, will not

Cleans and renovates, DESKS, BENCHES, CHAIRS, PEWS AND ALTARS-PAINTED SURFACES, ENAMEL WOODWORK, METAL CEILINGS, BURLAP, GOLD-LEAF AND ALL DECORATION.

For first-hand facts, get the goods, give it a thorough trial, demonstrate to yourself its real and true merit and see how it has been worth while.

To be without it is to miss more than you may realize-Order today.





The Cleaned Part is Just Like New

## RENUOL

(PRONOUNCED RE-NEW-ALL)

Cleans and Restores the Finish of all Varnished Surfaces. Use it on Floors, Woodwork, Furniture, Pianos, Phonographs, etc. Fine for Automobiles. It will make Your Old Car look like New. Makes Dusting Easy and Effective.

When using Renuel on floors, tables or other large horizontal surfaces much time may be saved by pouring the polish directly on the surface and then spreading evenly with the cheese cloth. For polishing floors this method should always be used to avoid the mop absorbing too large an amount of Renuel. Our patent pour regulator on sizes from 8 ozs. to 32 ozs. makes this method of application possible possible

FOR OIL OR DUST MOP—Shake bottle and pour Renuol freely on any oil or dust mop or directly on