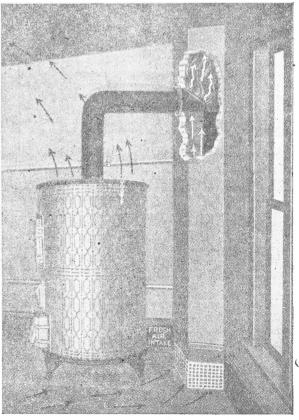

asbestos paper with 1-inch air space between inner and outer jacket, so that no heat can radiate through.

The cheap polished or planished steel jackets coming down to the floor are not desirable as they rust and discolor badly and radiate too much heat for comfort nearby, and are unsanitary; as you cannot sweep or clean under them. They are much cheaper, but we do not recommend them to give satisfaction.

Our increased radiating surface gives more heating power than any other heater and will therefore warm the schoolroom twice as quickly in the morning, and use less fuel through the day.

Our descriptive catalog will give you all the information you desire in detail, and convince you that STANDARD QUALITY represents the BEST IN EVERYTHING.

QUALITY GOES IN BEFORE THE NAME MOYER GOES ON.



# Waterless Sanitary Chemical Toilets

A Complete System of Private Sewage Disposal for Waterless and Sewerless Buildings. Clean, Odorless, Inexpensive. Easily Installed in any Building.



Single Bowl Ground Floor Installation. (Sectional View)

(Sectional View)

The Sanitary Bowl—The Bowl is made of the best white vitreous china, perfectly glazed and absolutely impervious to moisture.

The Inner Removable Sleeve is a special feature of our Toilets. It is so constructed as to prevent soiling of the Bowl itself, and to clear the walls of the Dip Tube, thus confining the soiling to a very limited space easily accessible for cleaning. Hence, these Toilets may be kept in perfect sanitary condition with the least possible effort.

The Seat—The Seat is made of heavy solid semi-saddle, non-spl