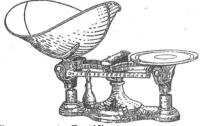

|       | 1.50 |

### STANDARD SCALES with WEIGHTS



|           |      |         | 0     | 197 200 | A STREET OF THE STREET |         |
|-----------|------|---------|-------|---------|------------------------|---------|
| $G_0$     | over | nment   | Certi | ificate |                        |         |
| 1/4 - OZ. | to   | 10 lbs. | —Per  | Set     |                        | \$11.40 |
| 1/4 - OZ. | to   | 4 lbs   | –Per  | Set     |                        | 9.00    |

### SET OF WEIGHTS



### INK WELLS FOR SCHOOL DESKS



This is the link well used in our Empire School Desks.
When ordering Glasses for this Inkwell specify "Cleveland No. 2" Inkwell Glasses as used in New Empire School Desks.

### SLIDE INK WELLS



| Fits any desk. Metal case with Slid    | e Top.   |
|----------------------------------------|----------|
| Price, each, co