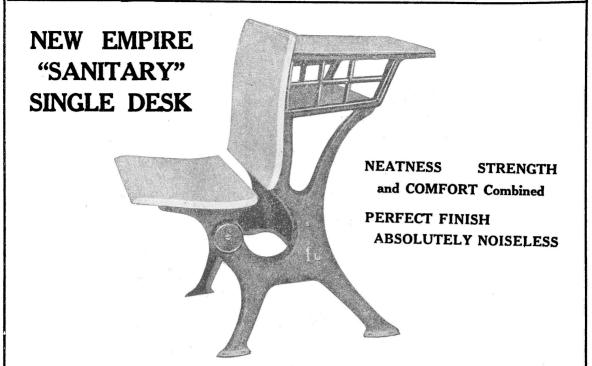

earance, and Sanitation.

The adjustment is positive. Either top or seat can be adjusted independently of the other by simply applying the wrench to the adjusting nut, which is attached to a connecting rod passing through two pinion wheels at either side of the desk. These pinions operate in racks with teeth and insure both sides of the desk to move simultan-The seat has both horizontal and eously. perpendicular movement.

| A-Large,   | 16 in | x 24  | in.    |
|------------|-------|-------|--------|
| B-Mediur   | n, 15 | in. x | 22 in. |
| C-Small,   | 14 in | x 2   | o in.  |
| Front Desl | s and | Rear  | Seats. |

| Each   | \$9.00 |
|--------|--------|
| Each.  | Q 75   |
| Each.  | 8.45   |
| Each   | 6.40   |
| 130011 | 7.30   |

THE LARGE NUMBER IN USE IS THEIR BEST TESTIMONIAL



#### SPECIFICATIONS AND SIZES

Order by Number in First Column on Left.

| No. or<br>Size | Age of Pupil | Height<br>of Seat<br>From<br>Floor | Length of<br>Top. Single | Width<br>of<br>Top | Height of Top of Desk From Floor | Floor<br>Space | Prices of<br>Single<br>Desks |
|----------------|--------------|------------------------------------|--------------------------|--------------------|----------------------------------|----------------|------------------------------|
| 1              | 16 to 21     | 17 in                              | 24 in.                   | 15 in.             | 29 in.                           | 28 in.         | \$7.00                       |
| 2              | 15 to 18     | 16 in.                             | 24 in.                   | 15 in.             |