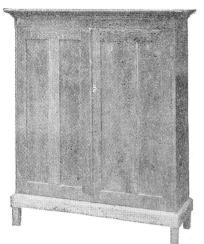

er.

Price, Ash or Elm ......\$30.00





# TEACHER'S SANITARY FLAT TOP DESK No. 21

Four Large Drawers. Made in Selected Ash or Elm.

Finished in Light Oak. Sanitary Style.

Special Compartment for Large Books and Records.

Writing Shelf.

Price ...... \$33.00

#### TEACHER'S SANITARY FLAT TOP DESK No. 22

Seven Large Drawers. Five Locked Drawers. Writing Shelf on Right Side.

An excellent Desk for Principal's room or for Office use.

Made in Ash or Elm with Golden Oak finish or in Solid Oak.

No. 22—Ash or Elm with Golden Oak Finish,

Each .....\$41.50





# TEACHER'S TABLE

Very Strongly Built.

Large Top. One Large Drawer.

Shipped Knocked down.

An Ideal Article of Furniture, where an inexpensive desk is required.

Price ...... \$10.00

WHICH EVER IS IN STOCK WHEN ORDER IS RECEIVED



# **Book Cases**

Hardwood

No. 1-BOOK CASE

Glass Doors with Lock. Golden Oak Finish. Height 50 inches. Width 40 inches. Depth 11 inches.

Price ...... \$26.25

No. 2-BOOK CASE

Similar to No. 1 but with Solid Wood Doors instead of Glass, as per cut.

Price ...... \$24.25



#### SCHOOL CUPBOARD



COMBINATION BOOK CASE AND CUPBOARD

Either No. 1 or No. 2 Book Case may be used as the upper section.

Price, with No. 1 Book Case \$45.00

Price, with No. 2 Book Case 43.00

# Macey Sectional Book Case



Top Section



Book Section



Base Section

All Sections 34 inches Wide.

Every Unit of Macey Book Cases is a solid unit which is always ready to be put in place and does not require to be put together after you get it like some makes of sectional book case units.

This is one reason why M