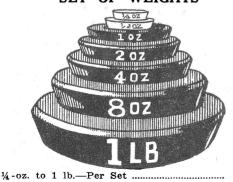

|       | 1.50 |

### STANDARD SCALES with WEIGHTS



|           |      |         | 0     | 197 200 | A STREET OF THE STREET |         |
|-----------|------|---------|-------|---------|------------------------|---------|
| $G_0$     | over | nment   | Certi | ificate |                        |         |
| 1/4 - OZ. | to   | 10 lbs. | —Per  | Set     |                        | \$11.40 |
| 1/4 - OZ. | to   | 4 lbs   | –Per  | Set     |                        | 9.00    |

### SET OF WEIGHTS



### INK WELLS FOR SCHOOL DESKS



This is the link well used in our Empire School Desks.
When ordering Glasses for this Inkwell specify "Cleveland No. 2" Inkwell Glasses as used in New Empire School Desks.

### SLIDE INK WELLS



| Fits any desk. Metal case with Slid    | e Top.   |
|----------------------------------------|----------|
| Price, each, complete glass and casing | . \$ .50 |
| Per dozen                              | . 5.70   |
| Glasses only per doz                   | . 1.00   |

### VICTOR INK WELLS



A slight turn of the cover exposes only The Dipcup, leaving the main Ink Reservoir covered and protected at all times.

Single Inkstand, No. 25. Price.....\$2.00



Double Inkstand, No. 35. Price......\$3.50

"SERVICE" OUR MOTTO

\$2.50

# INK-LIQUID AND DRY

### STAFFORD'