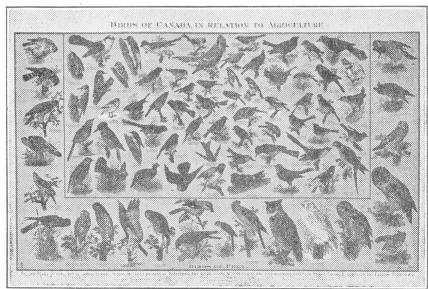

America
British North America
and United
States

Australia and New

Zealand

Single Maps on Cloth and Rollers \$2.75

# Chart of Canadian Birds

Size 40 by 30 inches

Over 80 Birds are shown, lithographed in Natural Colors. Destructive and insectivorous species are distinctly marked, and birds of prey are grouped separately.

These Bird Charts are invaluable for school and family use. There is no better way to familiarize children with the appearance of our common birds than by means of these charts. Hung on the wall where they are never out of sight, they attract attention by their beauty, and are a constant invitation to examination and study. They are a practical help in nature study and drawing, and both useful and decorative for schoolrooms, nurseries. public and private libraries.



Both Common and Scientific Names printed under each bird.

PRICE—Mounted on Common Rollers, \$3.00

IF IT'S SCHOOL EQUIPMENT WE HAVE IT

# GLOBES



#### PLAIN STAND GLOBES

| No. 210- | 8" Ball  | <br>\$ 7.00 |
|----------|----------|-------------|
| No. 220- | 12" Ball | <br>12.20   |
| No. 240- | 18" Ball | <br>38.60   |



SLATED GLOBES

Prices same as Corresponding Sizes and Styles of School Globes.



#### MERIDIAN GLOBES

| No. | 212— 8"         | Ball | <br>\$ 9.70 |
|-----|-----------------|------|-------------|
| No. | <b>222</b> —12" | Ball | <br>15.20   |
| No. | 242-18"         | Ball | <br>45.00   |



#### **FULL MOUNTED GLOBE**

With Stationary Meridian

| No. 2 | 14 8"          | Ball | <br>\$11.65 |
|-------|----------------|------|-------------|
| No. 2 | <b>24</b> —12