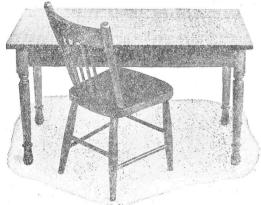

eight, 101/4 inches. Inside Depth, 91/2 inches.

No. 4 Book Section

Inside Height 12½ inches. Inside Depth, 9½ inches.

No. 13 Base Section



| Complete Stack Consisting of Top, Base and 3 Book Sections | \$34.50      |
|------------------------------------------------------------|--------------|
| Book Sections, Each                                        | 8.30<br>4.80 |
| Top Sections, Each                                         | 4.80         |
| Base Sections, Each                                        | 4.00         |





The Table is strongly made of well seasoned wood. It is six feet long by 30 inches wide and 24 inches high from floor to top of tray. The tray is four inches deep, lined with zinc, joints all leaded, painted and shellacked. 

#### KINDERGARTEN TABLE and CHAIR



TABLE-Made of hardwood with Top lined accurately in Inch Squares. Score marks can never be erased. Perfectly smooth for writing. This is an exceptionally strong Table. Shipped K.-D. in compact form. Made in two sizes 36 inches and 72 inches long.

18 x 36-in. Table \$4.95
18 x 72-in. Table 9.30

KINDERGARTEN CHAIR— Plain, strong hardwood Chair. Golden fin-

Price, each ...... \$1.25

#### MANUAL TRAINING SUPPLIES

The following sets of Manual Training Supplies are based on the specifications for Manual Training equipment which we are constantly receiving. The tools are of standard make, and guaranteed by the manufacturer to be made of first-class materials and free from defects in manufacture.

| erec | cts in | manulacture.