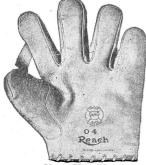

Professional Model. Moulded Face. Made entirely of Brown Tan Leather. Good Padding, leather laced.



No. 4B FIRST BASE MAN'S MITT

Hinge thumb Model Olive Reaco Grain Leather. Black leather binding. Leather laced. Adjusting strap on thumb.



No. BP CATCHER'S MITT



No. R FIRST BASE MAN'S MITT

Grabber Model. Made with Brown Mitten leather Face. Back and lining of brown tan leather. Full size. Leather laced. \$4.00

### FIELDERS' GLOVES

The Reach Line is composed of models endorsed by the leading players. The patented "Diverted Seam" prevents ripping of the seams between the fingers. The specially tanned glove leathers used in construction and the skillful arrangement of paddings and linings enable us to produce a soft pliable glove ready for use. All gloves made in rights and lefts.



New No. 02



No. 9G

No. 9G—Fine Brown Tan Leather. Laced at wrist. Welted. Full leather palm lining. A very popular glove. Each \$4.50



New No. 10G

No. 10G—Made of Black Tan Leather. Palm leather lined. Duplicate model of higher

grade. Each ......\$2.75

# **BASEBALL GOODS**



The Reach "Official" American League Ball

# The Cork Centre

Patented August 31, 1909. Registered United States Patent Office

USED EXCLUSIVELY BY THE AMERICAN LEAGUE

No. O. Official American

League, each.....\$2.25

The individual quality of this Ball is so well known to the entire Base Ball World that detailed description is unnecessary. Exact conformity with official specifications makes it Official for all games. Guaranteed to last a full game of nine innings and give entire satisfaction.







No. 9