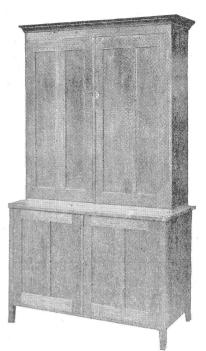

No. 22

Seven Large Drawers. Five Locked Drawers. Writing Shelf on Right Side.

An excellent Desk for Principal's room or for Office use.

Made in Ash or Elm with Golden Oak finish or in Solid Oak.

No. 22—Ash or Elm with Golden Oak Finish,

Each .....\$41.50





# TEACHER'S TABLE

Very Strongly Built.

Large Top. One Large Drawer.

Shipped Knocked down.

An Ideal Article of Furniture, where an inexpensive desk is required.

Price ...... \$10.00

WHICH EVER IS IN STOCK WHEN ORDER IS RECEIVED



# **Book Cases**

Hardwood

No. 1-BOOK CASE

Glass Doors with Lock. Golden Oak Finish. Height 50 inches. Width 40 inches. Depth 11 inches.

Price ...... \$26.25

No. 2-BOOK CASE

Similar to No. 1 but with Solid Wood Doors instead of Glass, as per cut.

Price ...... \$24.25



#### SCHOOL CUPBOARD



COMBINATION BOOK CASE AND CUPBOARD

Either No. 1 or No. 2 Book Case may be used as the upper section.

Price, with No. 1 Book Case \$45.00

Price, with No. 2 Book Case 43.00

# Macey Sectional Book Case



Top Section



Book Section



Base Section

All Sections 34 inches Wide.

Every Unit of Macey Book Cases is a solid unit which is always ready to be put in place and does not require to be put together after you get it like some makes of sectional book case units.

This is one reason why Macey Book Cases give such universal satisfaction.

This shows the Unit Idea as applied to

#### MACEY STANDARD BOOK CASES

You can start in with these three sections and insert extra Book Sections between the top and base as required. No need to buy any greater Book space than you need to start with—