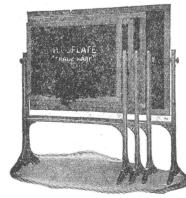

ansit and the freight is little.

HYLOPLATE is easily installed by anyone who can use a saw and hammer, on any sort of a wall; even on bare studding. Full directions accompany each shipment.



#### MOYER'S HYLOPLATE MOULDINGS

This moulding should be used in all cases to insure the best results from "Hyloplate".

Full instructions for putting up go with every shipment of "Hyloplate".

#### PRICE FOR MOULDINGS

Chalk Trough-For Bottom of Board and to hold Chalk and Erasers. Per lineal Ft. .... 10e

-Moulding rim—Moulding for Top and Ends. Per Lineal Foot.... **08c** 

Back Stripping—Between "Hylo-plate" and Wall. Per strip 05c

Half Round-For Covering Joints Per Foot .....

When ordering, just say: "SEND MOULDINGS REQUIRED", AND WE WILL DO THE REST.

#### STYLE "D" REVERSIBLE BLACKBOARDS



Made of Genuine double thickness thickness
"Hyloplate",
slated on stated on both sides. Solid oak frame, in natural fin-ish. Can be reversed instantly, or easily taken apart. The hand

screws at the side act pivots and permit the Board being fast-ened at any and angle.

When ordering give size as well as number.

| No. | 1D-3   | x4               | feet | <br>\$30.00 |
|-----|--------|------------------|------|-------------|
| No. | 2D - 3 | x 4 ½            | feet | <br>33.25   |
| No. | 3D-3 ½ | $x_5$            | feet | <br>35.25   |
| No. | 4D-4   | $\mathbf{x}_{6}$ | feet | <br>40.50   |

Dinichad

#### FRAMED BLACKBOARDS

Made of Extra Thickness of "Hyloplate" Finished on Both Sides—Hardwood Frame



| ST | YLE | $\mathbf{B}$ . |
|----|-----|----------------|
|    |     |