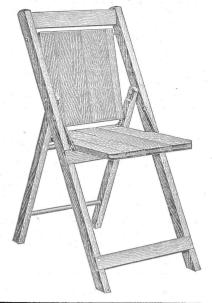

d Maple, Birch and Steel. Built to withstand rough handling and hard service

#### A Chair for Your Particular Requirements

NOTEWORTHY POINTS OF CONSTRUCTION

The strongest chair on the market. Made of straight stock and steel, thoroughly riveted.

Built wide to give roominess and comfort.

Especially rigid and solid on the floor. Will not tip forward and folds as flat as a board.

Made of Hard Maple, Birch, natural gloss finish. Packed for shipment, one dozen weigh 150 pounds. Steel rod extends through legs and is riveted fast. All legs are heavy, straight stock—not easily broken. All metal parts are riveted fast and cannot loosen. Lower end of back is placed to rear to give comfort. Heavy cross-rail to support weight and carry strain. Heavy cross-rail riveted fast and cannot loosen.







Upper Cross Rails Mortised into side legs.

Seat is slightly raised in front; makes sitting comfortable.

Steel Rods extend through seat.

Lower cross rail riveted.

Back legs notched so that chair will fold flat like a board. Made of hard maple and birch.

made of hard maple and birch.

Natural finish.

Weight 8 pounds.

Chair, No. 2-Price each...... \$1.65

# AUDITORIUM CHAIRS

An exceptionally fine sanitary chair, noiseless folding seat. Heavy wood arm rests. Heavy 3-ply veneer. Perfectly rigid and comfortable. Will last a life-time.

Weight 15 pounds. Shipped K.D.

Single Chairs ......\$4.50



PRICES SUBJECT TO CHANGE WITHOUT NOTICE

# **Teachers' Chairs**



No. 2-Teacher's Chair Price \$2.45



No. 37—Teacher's Chair Price \$3.90



No. 3-Teacher's Chair Price \$5.80



No. 4-Te