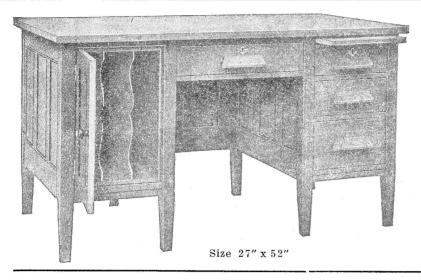

a better quality of Desk we can supply this Desk in Solid Oak.

No. 10—Ash or Elm, Each ......\$24.50 No. 11—Solid Oak, Each .....\$31.50



#### TEACHER'S SANITARY DESKS No. 12—Sanitary Desk

In response to a demand for a low-priced Teacher's Desk we are now offering our new Teacher's Sanitary Desk No. 12 which fully answers all requirements of the average Teacher's Desk at a very moderate cost.

This Desk has two large top drawers which give ample book space. The top gives a generous writing surface.

Made in Elm or Ash with Golden Oak Finish.

#### TEACHER'S SANITARY DESK No. 3-S

An exceptionally fine Teacher's Desk. Designed to meet a growing demand for a Sanitary Desk.

Made of Selected Ash or Elm, solid Top, Three Side Drawers. One Centre Drawer.

Price, Ash or Elm ......\$30.00





# TEACHER'S SANITARY FLAT TOP DESK No. 21

Four Large Drawers. Made in Selected Ash or Elm.

Finished in Light Oak. Sanitary Style.

Special Compartment for Large Books and Records.

Writing Shelf.

Price ...... \$33.00

#### TEACHER'S SANITARY FLAT TOP DESK No. 22

Seven Large Drawers. Five Locked Drawers. Writing Shelf on Right Side.

An excellent Desk for Principal's room or for Office use.

Made in Ash or Elm with Golden Oak finish or in Solid Oak.

No. 22—Ash or Elm with Golden Oak Finish,

Each .....\$41.50





# TEACHER'S TABLE

Very Strongly Built.

Large Top. One Large Drawer.

Shipped Knocked down.

An Ideal Article of Furniture, where an inexpensive desk is required.

Price ...... \$10.00

WHICH EVER IS IN STOCK WHEN ORDER IS RECEIVED



# **Book Cases**

Hardwood

No. 1-BOOK