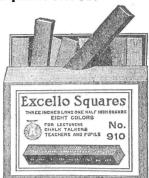

t up in an attractive, heavy cardboard box.

 Per Box
 \$0.20

 Per Doz.
 2.00

 Per Gross Crayon.
 One Color
 2.25

#### "Old Faithful" Pastel No. 1044



24 Colors Pastels of finest quality. For High School Students, Teachers and Professional Ar-tists. In Patent Box to protect individual crayons.

#### "BLENDWELL" WAX CRAYON No. 30

The Best Wax Crayons on Adopted by more schools than any other crayon. Eight colors of exceptional quality.





#### FRENCH CHARCOAL

#### COLORED CHALK CRAYONS For Blackboard and Lecturers' Use. "Excello" Squares No. 910

A great favorite among teachers for lecturing and blackboard work

This box contains 8 sticks of lecturers' crayons ½x3-in., including the following colors: ultramarine, orange, violet, yellow, green, umber and black.

Price, per Box 75c



#### Colored Chalk-Best No. 1



These crayons are soft in texture and produce beautiful, soft, pastel-like effects. They can be made permanent with a fixative the same as pastels. A great variety of tints of these colors can be secured by mixing with ordinary white. The colors blend perfectly. Packed in the following assortments.

| Per | Gross Box, | No. 510   |           |     | \$3.00 |
|-----|------------|-----------|-----------|-----|--------|
|     | Half Gross |           |           |     |        |
| Per | Box, Two   | lozen Cra | yons, No. | 570 | .75    |
| Per | Box, One d | ozen Cra  | yons, No. | 530 | .40    |

#### Colored Chalk in Solid Colors No. 530

Red, Orange, Yellow, Green, Blue. Violet and Black in boxes of 1 Doz. Sticks.

Price, per Box ...... \$0.40

#### FIXAT