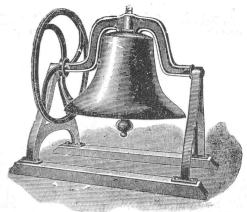

end.

| No. | 1-14 | inch | Brush | with | Handle | \$3.00 |
|-----|------|------|-------|------|--------|--------|
|     |      |      |       |      | Handle |        |
| No. | 318  | inch | Brush | with | Handle | 4.75   |

USE OUR SWEEPING COMPOUND WITH FLOOR BROOMS

#### SANITARY SWEEPING COMPOUND

A Sweeping Compound and a disinfectant. It gathers up minute particles of dust that would be left untouched by ordinary sweeping methods.

It contains antiseptic oils that purify the air and leave a pleasant odor.

#### PRICES

| Per | Drum, 70 lbs        | \$ 4.00 |
|-----|---------------------|---------|
| Per | Barrel, 150 lbs     | 7.25    |
| Per | Barrel, 250 lbs.    | 11.50   |
|     | Can, 5 lbs          |         |
|     | (6 Cans for \$2.50) |         |

BELLS

SCHOOL TOWER BELL



| App. Weight<br>Complete | Price                                                                   |
|-------------------------|-------------------------------------------------------------------------|
| 160 lbs.<br>210 lbs.    | \$35.00<br>40.00                                                        |
| 265 lbs.<br>345 lbs     | 45.00<br>65.00                                                          |
| 420 lbs.                | 95.00<br>108.00                                                         |
|                         | App. Weight<br>Complete<br>160 lbs.<br>210 lbs.<br>265 lbs.<br>345 lbs. |

A 24-in. Bell may be heard in all parts of the average School District.

WRITE FOR OUR
COMPLETE
BELL CATALOGUE
DESCRIBING
A FULL LINE OF
SCHOOL AND CHURCH
BELLS



# PURE BELL METAL HAN