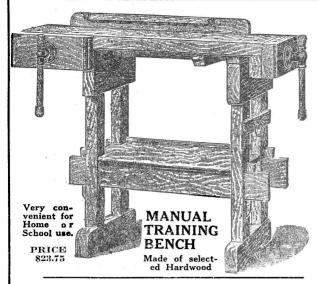

tween the top and base as required. No need to buy any greater Book space than you need to start with—that's the beauty of the Unit Idea.

No. 10 Top Section

DE

No 23 Book Section

Inside Height, 8½ inches. Inside Depth, 9½ inches.

No. 3 Book Section



Inside Height, 101/4 inches. Inside Depth, 91/2 inches.

No. 4 Book Section

Inside Height 12½ inches. Inside Depth, 9½ inches.

No. 13 Base Section



| Complete Stack Consisting of Top, Base and 3 Book Sections | \$34.50      |
|------------------------------------------------------------|--------------|
| Book Sections, Each                                        | 8.30<br>4.80 |
| Top Sections, Each                                         | 4.80         |
| Base Sections, Each                                        | 4.00         |





The Table is strongly made of well seasoned wood. It is six feet long by 30 inches wide and 24 inches high from floor to top of tray. The tray is four inches deep, lined with zinc, joints all leaded, painted and shellacked. 

#### KINDERGARTEN TABLE and CHAIR



TABLE-Made of hardwood with Top lined accurately in Inch Squares. Score marks can never be erased. Perfectly smooth for writing. This is an exceptionally strong Table. Shipped K.-D. in compact form. Made in two sizes 36 inches and 72 inches long.

18 x 36-in. Table \$4.95
18 x 72-in. Table 9.30

KINDERGARTEN CHAIR— Plain, strong hardwood Chair. Golden fin-

Price, each ...... \$1.25

#### MANUAL TRAINING SUPPLIES

The following sets of Manual Training Supplies are based on the specifications for Manual Training equipment which