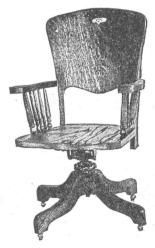

d into side legs.

Seat is slightly raised in front; makes sitting comfortable.

Steel Rods extend through seat.

Lower cross rail riveted.

Back legs notched so that chair will fold flat like a board. Made of hard maple and birch.

made of hard maple and birch.

Natural finish.

Weight 8 pounds.

Chair, No. 2-Price each...... \$1.65

# AUDITORIUM CHAIRS

An exceptionally fine sanitary chair, noiseless folding seat. Heavy wood arm rests. Heavy 3-ply veneer. Perfectly rigid and comfortable. Will last a life-time.

Weight 15 pounds. Shipped K.D.

Single Chairs ......\$4.50



PRICES SUBJECT TO CHANGE WITHOUT NOTICE

# **Teachers' Chairs**



No. 2-Teacher's Chair Price \$2.45



No. 37—Teacher's Chair Price \$3.90



No. 3-Teacher's Chair Price \$5.80



No. 4-Teacher's Chair Price \$13.75



No. 5-Teacher's Chair Price \$18.00

#### FOLDING RECITATION SEATS



6 feet long 8 feet long 10 feet long 14.50 17.25

#### FOLDING RECITATION SEATS



6 feet long 8 feet long 10 feet long

MORE WORK AND BETTER WORK WITH GOOD EQUIPMENT

## TEACHERS' DESKS



#### TEACHER'S SANITARY DESK

Size 26" x 42"

An exceptionally fine Teacher's Desk. Designed to meet a growing demand for a Sanitary Desk.

Made of Selected Ash or Elm, solid Top, Three Side Drawers, One Centre Drawer.

For Schools wishing a better quality of Desk we can supply this Desk in Solid Oak.

No. 10—Ash or Elm, Each ......\$24.50 No. 11—Solid Oak, Each .....\$31.50



#### TEACHER'S SANITARY DESKS No. 12—Sanitary Desk

In response to a demand for a low-priced Teacher's Desk we are now offering our new Teacher's Sanitary De