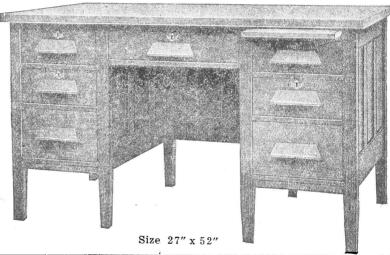

r Ash with Golden Oak Finish.

#### TEACHER'S SANITARY DESK No. 3-S

An exceptionally fine Teacher's Desk. Designed to meet a growing demand for a Sanitary Desk.

Made of Selected Ash or Elm, solid Top, Three Side Drawers. One Centre Drawer.

Price, Ash or Elm ......\$30.00





# TEACHER'S SANITARY FLAT TOP DESK No. 21

Four Large Drawers. Made in Selected Ash or Elm.

Finished in Light Oak. Sanitary Style.

Special Compartment for Large Books and Records.

Writing Shelf.

Price ...... \$33.00

#### TEACHER'S SANITARY FLAT TOP DESK No. 22

Seven Large Drawers. Five Locked Drawers. Writing Shelf on Right Side.

An excellent Desk for Principal's room or for Office use.

Made in Ash or Elm with Golden Oak finish or in Solid Oak.

No. 22—Ash or Elm with Golden Oak Finish,

Each .....\$41.50





# TEACHER'S TABLE

Very Strongly Built.

Large Top. One Large Drawer.

Shipped Knocked down.

An Ideal Article of Furniture, where an inexpensive desk is required.

Price ...... \$10.00

WHICH EVER IS IN STOCK WHEN ORDER IS RECEIVED



# **Book Cases**

Hardwood

No. 1-BOOK CASE

Glass Doors with Lock. Golden Oak Finish. Height 50 inches. Width 40 inches. Depth 11 inches.

Price ...... \$26.25

No. 2-BOOK CASE

Similar to No. 1 but with Solid Wood Doors instead of Glass, as per cut.

Price ...... \$24.25



#### SCHOOL CUPBOARD



COMBINATION BOOK CASE AND CUPBOARD

Either No. 1 or No. 2 Book Case may be used as the upper section.

Price, with No. 1 Book Case \$45.00

Price, with No. 2 Book Case 43.00

# Macey Sectional Book Case



Top Section



Book Section



Base Section

All Sect