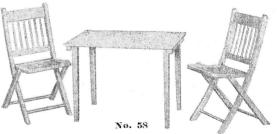

|

#### FOLDING KINDERGARTEN SETS

Set consists of one No. 56 Table and two No. 49 chairs.



Finish—Natural.

The special feature in connection with this set is that the chairs and table can be folded up when not in use.

Strong and well made. Size of Table, 18 inches wide, 26 inches long 20 inches high. Height of chair seat from floor 12 inches.

Price per Set, 1 table and 2 chairs. \$7.00
Price for Table only. 3.00
Price for Chair only, each. 2.25



#### THE MANUFACTURER'S GUARANTEE

Genuine trade-marked HYLOPLATE is guaranteed by the manufacturers to give entire satisfaction and for ten years or more of school-room use. The guarantee is liberal and leaves entirely to purchaser the question of whether the blackboard is satisfactory and as repre-

To secure this liberal guarantee and the protection it affords, all you need to do is to make sure that your order has been filled