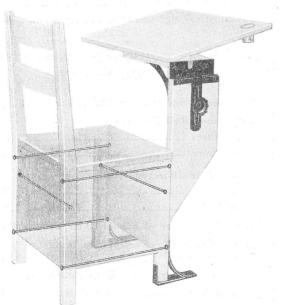

-date Chair Desk offered to Canadian Schools.

#### SOME IMPORTANT FEATURES

First—Made of the finest selected quarter cut oak stock, making it a most attractive and substantial School Chair.



Third—The Book Rack on the left side offers increased book space for senior grades.

Fourth—The steel shoe extensions on the front legs overcome the objection to the forward tipping which is found in other Chair Desks.

Fifth—Simplicity of Adjustment and Setting Up. A ten year old boy can put one together in three minutes. No tools whatever are required.

Sixth—New Empire Chairs are movable. The floor can be easily cleared for drill or social functions.

Seventh—Safety Ink Well. By a simple exclusive device the Ink Well is made absolutely safe, air tight and dust-proof. The well is always closed.



Eighth—Heavier steel supports and re-inforcements are used in the New Empire Chair Desk than in any other Chair.

Ninth—The X-Ray illustration shows in detail its super-construction. Note the Steel Re-inforcing Tie Rods on the four sides of the chair which bind it together so that it cannot possibly get shaky or come to pieces.

Tenth—Note the Spiral dowels on the Drawer shown on the Outside Back Cover.

Eleventh—Note the ends of the Top. Edges laminated to prevent Top warping and splitting.

#### **PRICES**

Size A—Pupils 15 to 20 years, each....\$14.35 Size B—Pupils 11 to 14 years, each.... 14.00 Size C—Pupils 5 to 10 years, each.... 13.65

Book Racks as shown on Illustration above will be supplied on Sizes "A" or "B" at an additional charge of 75 cents each.

See Outside Back Cover.