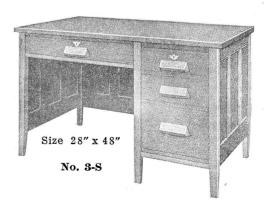

g a better quality of Desk we can supply this Desk in Solid Oak.

No. 10—Ash or Elm, Each ......\$24.50 No. 11—Solid Oak, Each .....\$31.50



#### TEACHER'S SANITARY DESKS No. 12—Sanitary Desk

In response to a demand for a low-priced Teacher's Desk we are now offering our new Teacher's Sanitary Desk No. 12 which fully answers all requirements of the average Teacher's Desk at a very moderate cost.

This Desk has two large top drawers which give ample book space. The top gives a generous writing surface.

Made in Elm or Ash with Golden Oak Finish.

#### TEACHER'S SANITARY DESK No. 3-S

An exceptionally fine Teacher's Desk. Designed to meet a growing demand for a Sanitary Desk.

Made of Selected Ash or Elm, solid Top, Three Side Drawers. One Centre Drawer.

Price, Ash or Elm ......\$30.00





# TEACHER'S SANITARY FLAT TOP DESK No. 21

Four Large Drawers. Made in Selected Ash or Elm.

Finished in Light Oak. Sanitary Style.

Special Compartment for Large Books and Records.

Writing Shelf.

Price ...... \$33.00

#### TEACHER'S SANITARY FLAT TOP DESK No. 22

Seven Large Drawers. Five Locked Drawers. Writing Shelf on Right Side.

An excellent Desk for Principal's room or for Office use.

Made in Ash or Elm with Golden Oak finish or in Solid Oak.

No. 22—Ash or Elm with Golden Oak Finish,

Each .....\$41.50





# TEACHER'S TABLE

Very Strongly Built.

Large Top. One Large Drawer.

Shipped Knocked down.

An Ideal Article of Furniture, where an inexpensive desk is required.

Price ...... \$10.00

WHICH EVER IS IN STOCK WHEN ORDER IS RECEIVED



# **Book Cases**

Hardwood

No. 1-BO