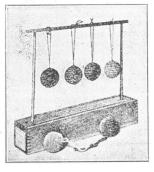

abundant and varied drill in the fundamental number facts. It will be found especially advantageous for use with Third and Fourth grade classes, but can be used with profit for the review drills that higher grades frequently need.

Each card contains the 45 combinations promiscuously arranged in columns and so keyed that the work may be varied. This set of cards is especially adapted to speed drills and contests between individuals and groups.

A teacher who desires will also be able to use these cards as the basis of a considerable variety of written or seat work in review of the number facts and tables.

A set consists of twelve cards printed in plain type on high grade manilla, 3 % x 4 % inches, in an envelope with full directions for use.

No. 258-Per set, 35 cents.

#### THE GIFTS





**GIFT** 

Aim: to teach color (primary: red, yellow, blue, and secondary: orange, green, and violet) and direction (forward and backward, right and left, up and down); to train the eye, and to exercise the hands, arms and feet in various plays plays.

plays.
1a—A set of six 1½" rubber balls covered with a netting of worsted in the standard colors, red, orange, yellow, green, blue and violet with detachable strings. In a polished wooden box containing supports and crosspiece for hanging the balls. \$3.75.
2—A set of six 1½" worsted balls, without wooden box. \$3.00.
5—A polished wooden box for the First Gift with crosspiece and supports, without balls, \$1.05

\$1.05

LARGE SIZE

-A set of six soft, filled worsted balls, 3" diameter, in primary and secondary colors. In a wooden box with