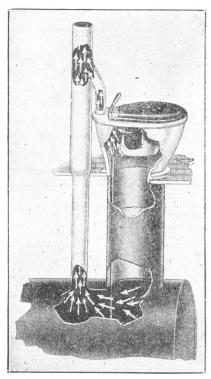

In this case Four Bowls are installed on a Quadruple Size Tank.

In such cases, two or more Bowls are placed on Tanks of double, triple or quadruple size. Two or more such batteries may be joined together to provide any required number of Bowls. By the use of Multiple Installations the results of unequal usage of the different bowls are equalized.



A MULTIPLE INSTALLATION In this case Two Bowls and Two Urinals are installed on a Quadruple Size Tank.

FOR SCHOOLS WITHOUT WATER THIS SYSTEM IS THE BEST

### The Ventilating System

The Ventilating System is a most important feature of any Chemical Toilet and to this we have given special attention. Our long experience in ventilating school buildings has enabled us to solve this problem by the practical application of scientific principles.



### THE VENTILATING SYSTEM

Sectional View showing how the Main Vent Pipe connects direct with the Tank, and thus remov-ing promptly all obnoxious gases.

The main Vent Duct is connected direct with the Tank where the obnoxious gases originate because of the action of bacteria and the chemical.

A secondary Vent Pipe at the top of the Bowl back of the Seat connects with the main Vent Duct at an angle of 45 degrees and promptly removes any gases that may originate in the Bowl, or that may find their way there through the Dip Tube at such times when the main Vent Duct connecting direct with the Tank may be over-crowded, which, however, rarely occurs. The Vent Ducts should be connected with the chimney wherever a chimney is accessible without having too long a horizontal stretch of pipe. Wh