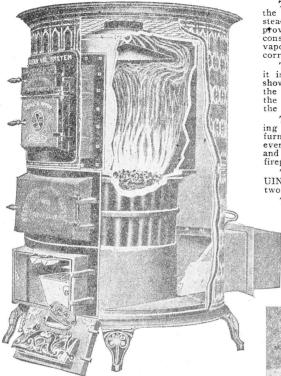

| \$195.00                                                     | \$205.00                                                      | \$225.00                                                      | \$250.00                                                       |

### The IDEAL System for Rural Churches, Community Halls and Lodge Rooms

Write for full particulars giving us the size and layout of your building.

### THE PROBLEM OF GOOD VENTILATION IN WINTER SOLVED

# Moyer's "Clean Air" System of Heating and Ventilating



The log cabin era is past, with the chinks supplying the fresh air and the fireplace carrying off the foul air. Instead we now build practically air-tight buildings and must ptovide an inlet and an outlet for changing air, which we constantly require. The soft balmy air is provided by our vapor pan which keeps the water boiling and supplies the correct amount of humidity, always.

The MOYER'S CLEAN AIR SYSTEM is on legs, so that it is sanitary and can be cleaned and swept underneath, as shown on this page. The ash pit and pan is large and roomy, the inside air control doors with lever attached, show how the inside air is reheated over night or closed off during the school day and the fresh air used alternately.

The TWO-PIECE FIRE POT, showing the Non-Cracking Joint, is an extra heavy, c