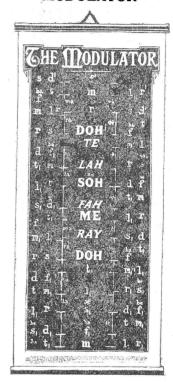

lear, white optical glass and highly polished.

Diameter of Lens 2 inches \$0.75
Diameter of Lens 3 inches \$2.00

### E. N. MOYER COMPANY LIMITED—TORONTO

### SCHOOL BAGS



| No | 1-Black   | Fabrikoid,  | size | 12 | inches | \$1.00 |
|----|-----------|-------------|------|----|--------|--------|
| No | 2-Black   | Fabrikoid,  | size | 13 | inches | 1.15   |
| No | 3—Black   | Fabrikoid,  | size | 14 | inches | 1.25   |
| No | . 4Genui: | ne Leather, | size | 12 | inches | 1.35   |
| No | 5-Genui:  | ne Leather, | size | 13 | inches | 1.45   |
| No | 6-Genuii  | na Leather  | Size | 14 | inches | 1.75   |

### INK WELL FILLER



### **TUNING FORK**



### TUNING FORK



No. 3206—Fork A, heavier than No. 3200.... \$1.25 No. 3208—Fork C. heavier than No. 3202.... 1.25

### **MODULATOR**



Tonic Sol-Fa System. Mounted on cloth with wooden Rollers Top and Bottom.



### THE "REQUISITE" NATURE STUDY BOX

Contains:-

- 1 Powerful Miscrope.
- 1 Dissecting Needle.
- 1 Special Knife.
- 1 Glass Tablet.
- 1 Pair Tweezers.
- 1 Note Book, ruled and plain, for Writing and Sketching.
- 1 Compartment with cork strip for keeping Specimens.

Price Complete, \$1.00

### MUSIC IN THE SCHOOL IMPROVES DISCIPLINE

IMPORTANT—We cannot accept return of Books. Customers ordering b Catalogue should give publisher's or author's name. Customers ordering books not listed in this

### Holy Bible No. 260D



bold Clear good paper, cloth bound round corners, red edges. Size 9½ in. x 5% edges. in. Price, postpaid \$3.25

### Holy Bible No. 310D



Clear Type, Good Paper, Silk Cloth bound, round corners,