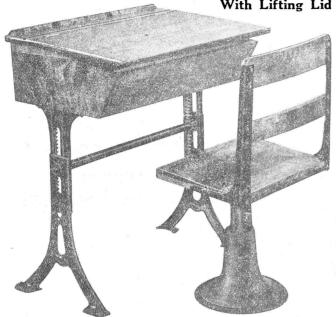

Desk than in any other Chair.

Ninth—The X-Ray illustration shows in detail its super-construction. Note the Steel Re-inforcing Tie Rods on the four sides of the chair which bind it together so that it cannot possibly get shaky or come to pieces.

Tenth—Note the Spiral dowels on the Drawer shown on the Outside Back Cover.

Eleventh—Note the ends of the Top. Edges laminated to prevent Top warping and splitting.

#### **PRICES**

Size A—Pupils 15 to 20 years, each....\$14.35 Size B—Pupils 11 to 14 years, each.... 14.00 Size C—Pupils 5 to 10 years, each.... 13.65

Book Racks as shown on Illustration above will be supplied on Sizes "A" or "B" at an additional charge of 75 cents each.

See Outside Back Cover.

WHEN A BETTER DESK IS MADE-WE'LL MAKE IT



## Harvard Adjustable Desk and Chair





Our new adjustment insures a perfectly level Top at all times.

Large Book Space.

Very Rigid and handsomely finished.

Made in Three Sizes of Boxes:

28 in. x 20 in.; 26 in. x 20 in.; 24 in. x 17 in.

Unquestionably the most suitable Desk for all High School and Senior Public School Grades.

| Box 24 in.—Complete with Chair as illustrated                             | \$12.00 |
|---------------------------------------------------------------------------|---------|
| Box 26 in.—Complete with Chair as illustrated                             | 12.00   |
| Roy 28 in — Complete with Chair as illustrated                            | 12.50   |
| Desk and Chair with Stationary Lid and Open Front, 26 in. Box only, Price | 11.45   |

# New Empire Single Adjustable Desk

In buying an Adjustable De