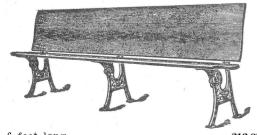

fortable.

Steel Rods extend through seat.

Lower cross rail riveted.

Back legs notched so that chair will fold flat like a board. Made of hard maple and birch.

made of hard maple and birch.

Natural finish.

Weight 8 pounds.

Chair, No. 2-Price each...... \$1.65

# AUDITORIUM CHAIRS

An exceptionally fine sanitary chair, noiseless folding seat. Heavy wood arm rests. Heavy 3-ply veneer. Perfectly rigid and comfortable. Will last a life-time.

Weight 15 pounds. Shipped K.D.

Single Chairs ......\$4.50



PRICES SUBJECT TO CHANGE WITHOUT NOTICE

# **Teachers' Chairs**



No. 2-Teacher's Chair Price \$2.45



No. 37—Teacher's Chair Price \$3.90



No. 3-Teacher's Chair Price \$5.80



No. 4-Teacher's Chair Price \$13.75



No. 5-Teacher's Chair Price \$18.00

#### FOLDING RECITATION SEATS



6 feet long 8 feet long 10 feet long 14.50 17.25

#### FOLDING RECITATION SEATS



6 feet long 8 feet long 10 feet long

MORE WORK AND BETTER WORK WITH GOOD EQUIPMENT

## TEACHERS' DESKS



#### TEACHER'S SANITARY DESK

Size 26" x 42"

An exceptionally fine Teacher's Desk. Designed to meet a growing demand for a Sanitary Desk.

Made of Selected Ash or Elm, solid Top, Three Side Drawers, One Centre Drawer.

For Schools wishing a better quality of Desk we can supply this Desk in Solid Oak.

No. 10—Ash or Elm, Each ......\$24.50 No. 11—Solid Oak, Each .....\$31.50



#### TEACHER'S SANITARY DESKS No. 12—Sanitary Desk

In response to a demand for a low-priced Teacher's Desk we are now offering our new Teacher's Sanitary Desk No. 12 which fully answers all requirements of the average Teacher'