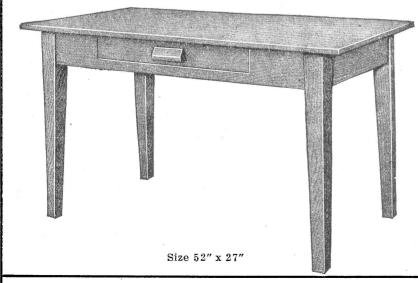

Ash with Golden Oak Finish.

#### TEACHER'S SANITARY DESK No. 3-S

An exceptionally fine Teacher's Desk. Designed to meet a growing demand for a Sanitary Desk.

Made of Selected Ash or Elm, solid Top, Three Side Drawers. One Centre Drawer.

Price, Ash or Elm ......\$30.00





# TEACHER'S SANITARY FLAT TOP DESK No. 21

Four Large Drawers. Made in Selected Ash or Elm.

Finished in Light Oak. Sanitary Style.

Special Compartment for Large Books and Records.

Writing Shelf.

Price ...... \$33.00

#### TEACHER'S SANITARY FLAT TOP DESK No. 22

Seven Large Drawers. Five Locked Drawers. Writing Shelf on Right Side.

An excellent Desk for Principal's room or for Office use.

Made in Ash or Elm with Golden Oak finish or in Solid Oak.

No. 22—Ash or Elm with Golden Oak Finish,

Each .....\$41.50





# TEACHER'S TABLE

Very Strongly Built.

Large Top. One Large Drawer.

Shipped Knocked down.

An Ideal Article of Furniture, where an inexpensive desk is required.

Price ...... \$10.00

WHICH EVER IS IN STOCK WHEN ORDER IS RECEIVED



# **Book Cases**

Hardwood

No. 1-BOOK CASE

Glass Doors with Lock. Golden Oak Finish. Height 50 inches. Width 40 inches. Depth 11 inches.

Price ...... \$26.25

No. 2-BOOK CASE

Similar to No. 1 but with Solid Wood Doors instead of Glass, as per cut.

Price ...... \$24.25



#### SCHOOL CUPBOARD



COMBINATION BOOK CASE AND CUPBOARD

Either No. 1 or No. 2 Book Case may be used as the upper section.

Price, with No. 1 Book Case \$45.00

Price, with No. 2 Book Case 43.00

# Macey Sectional Book Case



Top Section



Book Section



Base Section

All Sectio