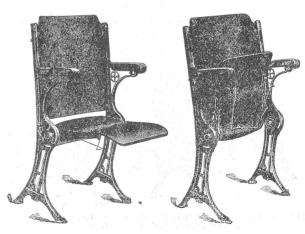

e riveted fast and cannot loosen. Lower end of back is placed to rear to give comfort. Heavy cross-rail to support weight and carry strain. Heavy cross-rail riveted fast and cannot loosen.







Upper Cross Rails Mortised into side legs.

Seat is slightly raised in front; makes sitting comfortable.

Steel Rods extend through seat.

Lower cross rail riveted.

Back legs notched so that chair will fold flat like a board. Made of hard maple and birch.

made of hard maple and birch.

Natural finish.

Weight 8 pounds.

Chair, No. 2-Price each...... \$1.65

# AUDITORIUM CHAIRS

An exceptionally fine sanitary chair, noiseless folding seat. Heavy wood arm rests. Heavy 3-ply veneer. Perfectly rigid and comfortable. Will last a life-time.

Weight 15 pounds. Shipped K.D.

Single Chairs ......\$4.50



PRICES SUBJECT TO CHANGE WITHOUT NOTICE

# **Teachers' Chairs**



No. 2-Teacher's Chair Price \$2.45



No. 37—Teacher's Chair Price \$3.90



No. 3-Teacher's Chair Price \$5.80



No. 4-Teacher's Chair Price \$13.75



No. 5-Teacher's Chair Price \$18.00

#### FOLDING RECITATION SEATS



6 feet long 8 feet long 10 feet long 14.50 17.25

#### FOLDING RECITATION SEATS



6 feet long 8 feet long 10 feet long

MORE WORK AND BETTER WORK WITH GOOD EQUIPMENT

## TEACHERS' DESKS



#### TEACHER'S SANITARY DESK

Size 26" x 42"

An exceptionally fine Teacher's Desk. Designed to meet a growing demand for a Sanitary Desk.

Made of Selected Ash or Elm, solid Top, Three Side Drawers, One Centre Drawer.

For Schools wishing a better quality of Desk we can supply this Desk in Solid Oak.

No. 10—Ash or