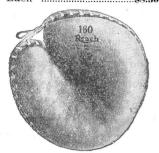

White Horsehide Cover.

Reach Patent Construction. (Pat. Aug. 11, 1914)

| No. | 112. | Official. | 12-inch | Each | \$2.00 |
|-----|------|-----------|---------|------|--------|
| No. | 114. | Official. | 14-inch | Each | 2.25   |





### PLAYGROUND BALLS

Reach Playground Base Balls are made in Official and Regulation grades. The same care as to details of materials and construction as applied to Indoor Base Balls.

Reach Official Playground Balls, White Horsehide Cover, Hand-stitched, Outseam Model. Patent construction.

| No. | P12. | Official. | 12-inch | Each | \$2.25 |
|-----|------|-----------|---------|------|--------|
| No  | P14  | Official  | 14-inch | Each | 2.50   |

### OUR SPORTING GOODS ARE OF THE BEST QUALITY

# BASEBALL MITTS AND GLOVES



No. 48 FIRST BASE MAN'S MITT



New No. 150 CATCHER'S MITT



No. 31 CATCHER'S MITT

No. 31—
Professional Model. Moulded Face. Made entirely of Brown Tan Leather. Good Padding, leather laced.



No. 4B FIRST BASE MAN'S MITT

Hinge thumb Model Olive Reaco Grain Leather. Black leather binding. Leather laced. Adjusting strap on thumb.



No. BP CATCHER'S MITT



No. R FIRST BASE MAN'S MITT

Grabber Model. Made with Brown Mitten leather Face. Back and lining of brown tan leather. Full size. Leather laced. \$4.00

### FIELDERS' GLOVES

The Reach Line is composed of models endorsed by the leading players. The patented "Diverted Seam" prevents ripping of the seams between the fingers. The specially tanned glove leathers used in construction and the skillful arrangement of paddings and linings enable us to produce a soft pliab