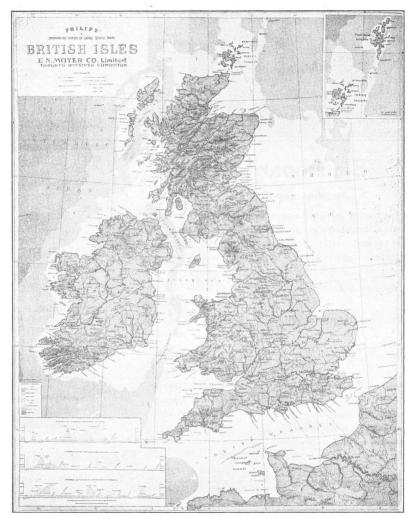

ography has necessitated the publication of Maps orographically colored and this special edition of Philip's Physical Series has been issued to conform with modern ideas and requirements.

#### Special Features

Physical Features are given special prominence. Shades and tints indicate the land elevations and water depths. The coast lines, rivers, lakes, etc., are well defined and lithographed in blue.

Uniformity of Scale and Comparison of Areas. To emphasize the comparative areas of the various regions of the world a uniform scale has been used for the Maps of the Continents.

The Political Boundaries are clearly shown by red lines, the Towns by red circles, varying in size according to importance, and the railways by black lines. The principal ocean routes with their lengths are given.



#### LIST OF THE SERIES

| Asia80 x 67 in.                    | Africa | England |  |  |  |  |  |
|------------------------------------|--------|---------|--|--|--|--|--|
| Price per Map on Linen and Rollers |        |         |  |  |  |  |  |



EQUIP YOUR SCHOOL WITH GOOD MAPS. IT'S WORTH WHILE



# Standard Series Blackboard **Outline Maps**

Reverse side can be used for Blackboard work of any kind as it is slated like the front but perfectly plain. Serving as it does, Two Distinct Purposes, it is very valuable in any School Room.

|                | Price, per Map, \$9.00 |                |
|----------------|------------------------|----------------|
| No.            | Мар                    | Size           |
| W 1            | Africa                 | $50 \times 60$ |
| $\mathbf{W}