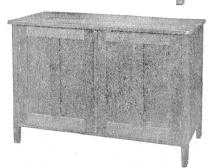

SANITARY FLAT TOP DESK No. 22

Seven Large Drawers. Five Locked Drawers. Writing Shelf on Right Side.

An excellent Desk for Principal's room or for Office use.

Made in Ash or Elm with Golden Oak finish or in Solid Oak.

No. 22—Ash or Elm with Golden Oak Finish,

Each .....\$41.50





# TEACHER'S TABLE

Very Strongly Built.

Large Top. One Large Drawer.

Shipped Knocked down.

An Ideal Article of Furniture, where an inexpensive desk is required.

Price ...... \$10.00

WHICH EVER IS IN STOCK WHEN ORDER IS RECEIVED



# **Book Cases**

Hardwood

No. 1-BOOK CASE

Glass Doors with Lock. Golden Oak Finish. Height 50 inches. Width 40 inches. Depth 11 inches.

Price ...... \$26.25

No. 2-BOOK CASE

Similar to No. 1 but with Solid Wood Doors instead of Glass, as per cut.

Price ...... \$24.25



#### SCHOOL CUPBOARD



COMBINATION BOOK CASE AND CUPBOARD

Either No. 1 or No. 2 Book Case may be used as the upper section.

Price, with No. 1 Book Case \$45.00

Price, with No. 2 Book Case 43.00

# Macey Sectional Book Case



Top Section



Book Section



Base Section

All Sections 34 inches Wide.

Every Unit of Macey Book Cases is a solid unit which is always ready to be put in place and does not require to be put together after you get it like some makes of sectional book case units.

This is one reason why Macey Book Cases give such universal satisfaction.

This shows the Unit Idea as applied to

#### MACEY STANDARD BOOK CASES

You can start in with these three sections and insert extra Book Sections between the top and base as required. No need to buy any greater Book space than