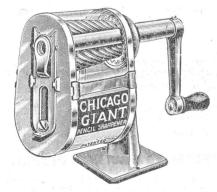

AGE 78 FOR DRAWING PAPER



#### No. 3818—THE NEW "VENUS" PENCIL

Round, beautiful green finish. The lead is of the finest quality, having that smooth, velvety feeling when writing. Unquestionably the best Pencil value we have ever offered.

Each \$0.10 Per Doz. 1.20

#### No. 557-"VELVET"

The quality is indicated in The Name. Rubber Tipped. Excellent wearing qualities, making a most economical pencil for school use.

| Each    | \$0.08 |
|---------|--------|
| Two for | .15    |
| Per Doz | .75    |

#### **FOUNTAIN PENS** The "Swan"

British Made Self-filling. Smooth writing gold point. Coarse, Medium, Fine. "Manifold" or Copying Nib may be supplied on Special

Price, with Clip ...... \$3.50

#### "Aro-Mac" Fountain Pen

An inexpensive but very serviceable pen. 

#### PENCIL SHARPENER



The "CHICAGO GIANT"... The Best and Cheapest. Should be in every Class Room. Adjustable. Sharpens all sizes of Pencils.

New Price ...... \$2.75 Extra Cutters, for Giant, per pair ...... \$1.25

The "CHICAGO" one opening. Sharpens standard size Pencils.. Price, each ...... \$1.75

Extra Cutters, for Chicago, per pair ......... 1.10





"Swan"

Aro Mac

Velvet No. 3818

No. 557

## "Eversharp" Pencils

The Original Propelling Pencil





Eversharp No. 60-Plain 12k. gold filled—is a favorite among writers of simple yet fastidious tastes.

#### Extra Leads

We Supply extra Leads for "Eversharp" Pencils, put up in convenient Tubes for carrying in Vest Pocket or Hand Bag. Each Tube contains One dozen Leads.

Per Tube ...... 20c

## PEN HOLDERS



No. 3002-Plain Wood. Taper Handle.



 No. 30