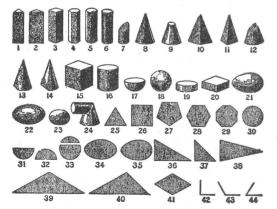

|                   |

YOUR NURSE CANNOT DO HER BEST WITHOUT SUITABLE EQUIPMENT.

# DRAWING MODELS

### Set No. 1— 19 Models

### Set No. 2— 13 Models

The Best School Set.



### Set No. 3-9 Large Models

Sizes 6-in, and 6 x 12-in.

# Set No. 4—44 Pieces "MOYER'S SPECIAL SET"



Solids, Surfaces, and Angles in this set are exceptionally well made and well finished. Very convenient for Arithmetic, Drawing or Geometry.

### Set No. 5-9 Large Models

Sizes 12-in. and 8 x 12-in.

Cube, Square Prism, Square Pyramid, Hexagonal Prism, Square Plinth (Preceding 5 models Skeleton Form), Sphere, 12-in.; Cylinder, 8 x 12 in.; Cone, 8 x 12-in.; Circular Plinth, 8 x 12 in. (Last 4 models solid.)

This is a very fine set, made of selected wood and painted dull white.

# **PICTURES**

### King George V.-Queen Mary

This pair of pictures is very suitable for any School room. They are excellent reproductions and are beautifully framed, with glass.

### IF IT'S SCHOOL EQUIPMENT—WE HAVE IT

# Enamelware and Hardware



### WATER PAIL 10 Quart Size

Best White Enameled or Imperial E