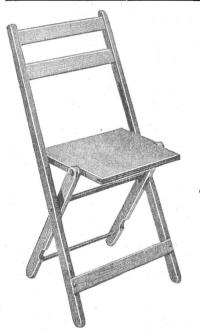

Maple, Birch and Steel. Built to withstand rough handling and hard service

#### A Chair for Your Particular Requirements

NOTEWORTHY POINTS OF CONSTRUCTION

The strongest chair on the market. Made of straight stock and steel, thoroughly riveted.

Built wide to give roominess and comfort.

Especially rigid and solid on the floor. Will not tip forward and folds as flat as a board.

Made of Hard Maple, Birch, natural gloss finish. Packed for shipment, one dozen weigh 150 pounds. Steel rod extends through legs and is riveted fast. All legs are heavy, straight stock—not easily broken. All metal parts are riveted fast and cannot loosen. Lower end of back is placed to rear to give comfort. Heavy cross-rail to support weight and carry strain. Heavy cross-rail riveted fast and cannot loosen.







Upper Cross Rails Mortised into side legs.

Seat is slightly raised in front; makes sitting comfortable.

Steel Rods extend through seat.

Lower cross rail riveted.

Back legs notched so that chair will fold flat like a board. Made of hard maple and birch.

made of hard maple and birch.

Natural finish.

Weight 8 pounds.

Chair, No. 2-Price each...... \$1.65

# AUDITORIUM CHAIRS

An exceptionally fine sanitary chair, noiseless folding seat. Heavy wood arm rests. Heavy 3-ply veneer. Perfectly rigid and comfortable. Will last a life-time.

Weight 15 pounds. Shipped K.D.

Single Chairs ......\$4.50



PRICES SUBJECT TO CHANGE WITHOUT NOTICE

# **Teachers' Chairs**



No. 2-Teacher's Chair Price \$2.45



No. 37—Teacher's Chair Price \$3.90



No. 3-Teacher's Chair Price \$5.80



No. 4-Teac