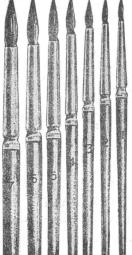

e pans semi moist Colors—Ultramarine, Gamboge, Carmine and Black, and 1 No. 7 Camel's Hair Brush. 

#### Prang Water Color Box No. 16

#### REFILLS—For Water Color Boxes



Whole Pans of Semi-Moist Colors for Box Per dozen Pans ..... See Moist Water Colors on page 76—as same Colors are supplied for refills for boxes No. 8 and 16 only.

## THE HIAWATHA PAINT BOX

Non-Poisonous Water Colors. Telescope Paste-Telescope Paste-board box, outside Printed in Two Colors. Size of Box 10½"x7"x¾".
Contents 12 Dry Cakes ¾" dia., ½" thick, as follows: Dark Green, Vermilion, Burnt Sienna, Light Green, Orange, Ill-HAWATHA

Orange, Ultrama r i n e, Umber, Medium Yellow,

Carmine, Prussian Blue, Black, White, Two Water Pans.

One No. 4 Quill Brush with Detachable Handle. An Ideal Gift for the Boy or Girl.



## WATER COLOR **BRUSHES**

|      |            | Vo. 1-Each |
|------|------------|------------|
| .90  |            | Per doz    |
|      |            | Vo. 2-Each |
| 1.00 |            | Per doz    |
| .10  |            | Vo. 3-Each |
| 1.00 |            | Per doz    |
| .10  | ********** | Vo. 4—Each |
| 1.00 |            | Per doz    |
| .13  |            | Vo. 5-Each |
| 1.20 |            | Per doz    |
| .1:  |            | Vo. 6-Each |
| 1.50 |            | Per doz    |
| .13  |            | No. 7-Each |
| 1.50 |            | Per doz    |

#### JAPANESE BRUSHES

| Each    | 80.15 |
|---------|-------|
| Per doz | 1.50  |
|         |       |

SEE PAGES 88, 89, 90, 91 and 92.

### MOIST WATER COLORS

Inexpensive but reliable Moist Water Colors, put up in collapsible tubes. Supplied