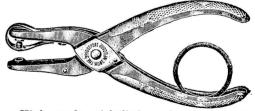

all in natural surroundings. Twelve pictures in all, and every one of them will please the little folks. Price, 20 cents a set.



Familiar Birds—No. 4.

This attractive set of twelve bird pictures is made up of well known domestic fowls and familiar wild birds of the field and forest. They are all birds of such characteristics that they will be easily recognized by even the youngest children in your classes. Price, 20 cents a set,

Familiar - Animals



Familiar Animals—No. 5

This set is made up of well known animals wild and tame. They are drawn in characteristic attitudes, and though they are intended primarily as sewing cards, they, like the rest of the series, may be used for coloring after the outline of the picture has been sewed. Price, 20 cents a set.

#### CONDUCTOR'S PUNCHES



High grade, nickelled conductor's punches for perforating papers, cardboard, textiles, etc. Price \$1.00

#### ALPHABET COPY SLIPS

A copy slip containing the entire alphabet, both capitals and small letters, numerals and punctuation marks, in beautiful, clear script. To be placed before children learning to write, as a reference card of correct forms. Printed on heavy manilla paper, 9\%x2 in.

Price, per 12 copies, 20 cents.

#### SOME NEW POSTER PICTURES TO COLOR

The subjects and titles of these new posters are a practical assurance of their ready sale, and the fact that they are drawn by Marie A. Hull gives further assurance that the sets will please you.

#### Fairy Folk Pictures to Color-No. 10



The graceful lines of these twelve drawings The graceful lines of these twelve drawin