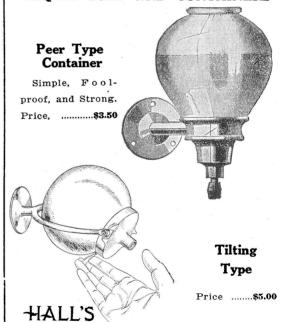

od with a lap of about one inch on all sides which means that the Guards should be 2 inches wider and 2 inches higher than the size of opening.

In every case the measurements received by us will be taken to mean the extreme outside dimensions the Guards are to be.

Price, 50c per square foot.

### **ENAMELED SIGNS**

Size 10 inches by 21/2 inches.

White Enamel background, blue letters and outline.

Size 10 inches by 21/2 inches.

White Enamel background, blue letters and Price, each .......\$1.00



### FLOOR OIL To Keep Dust Down

- Gallon Boxed, as per cut, each \$1.90
- Four Gallon, Boxed Can .....\$6.00
  - Gallon in Plain Can ......\$1.75
  - Gallons in Plain
  - .....\$5.60

### **FLOOR OILER**

Price, each .....\$3.35 Extra Felts, each ...... 1.00

### LIQUID SOAP AND CONTAINERS



## **MOYER'S BEAVER BRAND PURE LIQUID SOAP**

DISPENSER

The Purest Soap in most Convenient Form made from Potash and Pure Vegetable Oils. Absolutely neutral and harmless to the skin. Put up in convenient containers at reasonable prices as follows:—

| 1   | Quart  | Tins, | each . | <br>\$0.95 |
|-----|--------|-------|--------|------------|
| 1/9 | Gallon | Tins, | each   | <br>1.60   |
| 1   | Gallon | Tins, | each   | <br>2.65   |

### KEEP DOWN THE DUST

# FIRE EXTINGUISHERS



# "Absolute" **EXTINGUISHER**

Established 1905.

These "ABSOLUTE" Fire Extinguishers do not deteriorate through age, having been used on fires successfully after they had been hanging on walls for over twelve years. There is no danger of poisons or gases from their use nor of injuries to the person through e