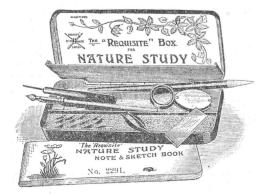

.75
Diameter of Lens 3 inches \$2.00

### E. N. MOYER COMPANY LIMITED—TORONTO

### SCHOOL BAGS



| No | 1-Black   | Fabrikoid,  | size | 12 | inches | \$1.00 |
|----|-----------|-------------|------|----|--------|--------|
| No | 2-Black   | Fabrikoid,  | size | 13 | inches | 1.15   |
| No | 3—Black   | Fabrikoid,  | size | 14 | inches | 1.25   |
| No | . 4Genui: | ne Leather, | size | 12 | inches | 1.35   |
| No | 5-Genui:  | ne Leather, | size | 13 | inches | 1.45   |
| No | 6-Genuii  | na Leather  | Size | 14 | inches | 1.75   |

### INK WELL FILLER



### **TUNING FORK**



### TUNING FORK



No. 3206—Fork A, heavier than No. 3200.... \$1.25 No. 3208—Fork C. heavier than No. 3202.... 1.25

### **MODULATOR**



Tonic Sol-Fa System. Mounted on cloth with wooden Rollers Top and Bottom.



### THE "REQUISITE" NATURE STUDY BOX

Contains:-

- 1 Powerful Miscrope.
- 1 Dissecting Needle.
- 1 Special Knife.
- 1 Glass Tablet.
- 1 Pair Tweezers.
- 1 Note Book, ruled and plain, for Writing and Sketching.
- 1 Compartment with cork strip for keeping Specimens.

Price Complete, \$1.00

### MUSIC IN THE SCHOOL IMPROVES DISCIPLINE

IMPORTANT—We cannot accept return of Books. Customers ordering b Catalogue should give publisher's or author's name. Customers ordering books not listed in this

### Holy Bible No. 260D



bold Clear good paper, cloth bound round corners, red edges. Size 9½ in. x 5% edges. in. Price, postpaid \$3.25

### Holy Bible No. 310D



Clear Type, Good Paper, Silk Cloth bound, round corners, red edges. S x 4½ in. Size 6 in. Price, ptpd... \$1.65

### No. 1—BIRD GUIDE