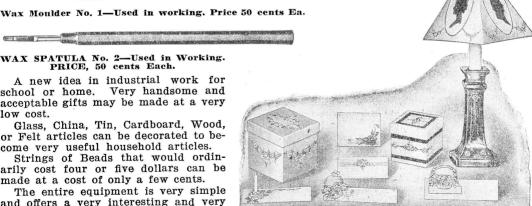

w line developed for School use to give the Pupils a variety of Colors to work with in their study of combining colors, cutting designs and in Silhouette work.

Each Roll contains five pieces of Crepe Paper, each a different color, size 10 in. wide by 24 in. long.

## Sealing Wax Craft



WAX SPATULA No. 2—Used in Working. PRICE, 50 cents Each.

A new idea in industrial work for school or home. Very handsome and acceptable gifts may be made at a very

Glass, China, Tin, Cardboard, Wood, or Felt articles can be decorated to become very useful household articles.

Strings of Beads that would ordinarily cost four or five dollars can be made at a cost of only a few cents.

The entire equipment is very simple and offers a very interesting and very profitable pastime for children or grown-ups.



Group of Boxes and Cards and a Candle Stick and Shade with Sealing Wax Decoration.

Articles decorated with Sealing Wax may be washed in Cold Water.

The only materials necessary are a small Spirit Lamp or Wax Melter, a number of sticks of Sealing Wax in the Shades desired, a Wax Moulder and a Wax Spatula. Vases and other items for decorating can be purchased for as little as Ten Cents. Flower pots can be decorated to look like beautiful pottery. Felt or Straw Hats may be made to look like new with a few Wax Motifs.



# FLOWER POT Decorated with Sealing Wax.



#### DECORATED VASE



Heat the Stick of Wax; then press it against the Vase.



#### DIRECTIONS FOR MAKING

(Read carefully before starting)

- 1. With heated knife cut off two pieces of sealing wax, each about half the size of