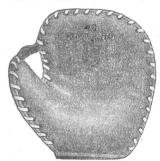

The same care as to details of materials and construction as applied to Indoor Base Balls.

Reach Official Playground Balls, White Horsehide Cover, Hand-stitched, Outseam Model. Patent construction.

| No. | P12. | Official. | 12-inch | Each | \$2.25 |
|-----|------|-----------|---------|------|--------|
| No  | P14  | Official  | 14-inch | Each | 2.50   |

### OUR SPORTING GOODS ARE OF THE BEST QUALITY

# BASEBALL MITTS AND GLOVES



No. 48 FIRST BASE MAN'S MITT



New No. 150 CATCHER'S MITT



No. 31 CATCHER'S MITT

No. 31—
Professional Model. Moulded Face. Made entirely of Brown Tan Leather. Good Padding, leather laced.



No. 4B FIRST BASE MAN'S MITT

Hinge thumb Model Olive Reaco Grain Leather. Black leather binding. Leather laced. Adjusting strap on thumb.



No. BP CATCHER'S MITT



No. R FIRST BASE MAN'S MITT

Grabber Model. Made with Brown Mitten leather Face. Back and lining of brown tan leather. Full size. Leather laced. \$4.00

### FIELDERS' GLOVES

The Reach Line is composed of models endorsed by the leading players. The patented "Diverted Seam" prevents ripping of the seams between the fingers. The specially tanned glove leathers used in construction and the skillful arrangement of paddings and linings enable us to produce a soft pliable glove ready for use. All gloves made in rights and lefts.



New No. 02



No. 9G

No. 9G—Fine Brown Tan Leather. Laced at wrist. Welted. Full leather palm lining. A very popular glove. Each \$4.50



New No. 10G

No. 10G—Made of Black Tan Leather. Palm leather lined. Duplicate model of higher

grade. Each ......\$2.75

# **B