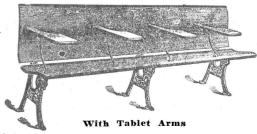

tched so that chair will fold flat like a board. Made of hard maple and birch.

made of hard maple and birch.

Natural finish.

Weight 8 pounds.

Chair, No. 2-Price each...... \$1.65

# AUDITORIUM CHAIRS

An exceptionally fine sanitary chair, noiseless folding seat. Heavy wood arm rests. Heavy 3-ply veneer. Perfectly rigid and comfortable. Will last a life-time.

Weight 15 pounds. Shipped K.D.

Single Chairs ......\$4.50



PRICES SUBJECT TO CHANGE WITHOUT NOTICE

# **Teachers' Chairs**



No. 2-Teacher's Chair Price \$2.45



No. 37—Teacher's Chair Price \$3.90



No. 3-Teacher's Chair Price \$5.80



No. 4-Teacher's Chair Price \$13.75



No. 5-Teacher's Chair Price \$18.00

#### FOLDING RECITATION SEATS



6 feet long 8 feet long 10 feet long 14.50 17.25

#### FOLDING RECITATION SEATS



6 feet long 8 feet long 10 feet long

MORE WORK AND BETTER WORK WITH GOOD EQUIPMENT

## TEACHERS' DESKS



#### TEACHER'S SANITARY DESK

Size 26" x 42"

An exceptionally fine Teacher's Desk. Designed to meet a growing demand for a Sanitary Desk.

Made of Selected Ash or Elm, solid Top, Three Side Drawers, One Centre Drawer.

For Schools wishing a better quality of Desk we can supply this Desk in Solid Oak.

No. 10—Ash or Elm, Each ......\$24.50 No. 11—Solid Oak, Each .....\$31.50



#### TEACHER'S SANITARY DESKS No. 12—Sanitary Desk

In response to a demand for a low-priced Teacher's Desk we are now offering our new Teacher's Sanitary Desk No. 12 which fully answers all requirements of the average Teacher's Desk at a very moderate cost.

This Desk has two large top drawers which give amp