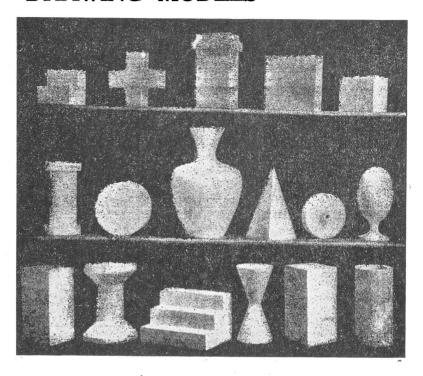

|                   |

YOUR NURSE CANNOT DO HER BEST WITHOUT SUITABLE EQUIPMENT.

# DRAWING MODELS

### Set No. 1— 19 Models

### Set No. 2— 13 Models

The Best School Set.



### Set No. 3-9 Large Models

Sizes 6-in, and 6 x 12-in.

# Set No. 4—44 Pieces "MOYER'S SPECIAL SET"



Solids, Surfaces, and Angles in this set are exceptionally well made and well finished. Very convenient for Arithmetic, Drawing or Geometry.

### Set No. 5-9 Large Models

Sizes 12-in. and 8 x 12-in.

Cube, Square Prism, Square Pyramid, Hexagonal Prism, Square Plinth (Preceding 5 models Skeleton Form), Sphere, 12-in.; Cylinder, 8 x 12 in.; Cone, 8 x 12-in.; Circular Plinth, 8 x 12 in. (Last 4 models solid.)

This is a very fine set, made of selected wood and painted dull white.

# **PICTURES**

### King George V.-Queen Mary

This pair of pictures is very suitable for any School room. They are excellent reproductions and are beautifully framed, with glass.

### IF IT'S SCHOOL EQUIPMENT