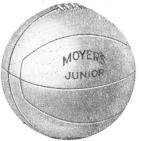

having opening in centre of panel rather than in the seam. Regulation size, handsewn, high grade English cowhide and best quality football rubber bladder. The ball for school match play. Made in England.



No. 207BS-

Regulation Football, complete, postpaid \$6.50 Extra Bladders ...... 1.00

### MOYER'S "SPECIAL" National No. 205D5



Special and Junior
—Two eight panel
balls. Good quality
c o w h i d e, handsewn. The "Special" is a full size
ball, very suitable
for small schools.

Moyer's Special— Complete, postpaid ........... \$4.35

Extra bladders, postpaid .... \$1.00

## MOYER'S "JUNIOR" National No. 205D3

The "Junior" is a smaller ball for beginners and smaller children or for home use. The same quality bladders as used in our "Official" and "Regulation" Balls. Made in England.



Moyer's "Junior"

For Up-To-Date
PLAYGROUND EQUIPMENT
SEE Pages 51, 52 and 53.
MADE IN CANADA

GOOD RECREATION AIDS STRENGTH OF MIND AND BODY



### MOYER'S "REGULATION" BASKET BALL No. 12

Our "Regulation" (Globe No. 234B) Basket Ball is a 12 panel ball, made of high grade English cowhide, hand sewn, regulation size. Made in England in the same factory as our foot-balls. This ball will give excellent service and retain its shape till worn out. Fully guaranteed. It is not only the best but also the cheapest basket ball on the market.



 Best Grade Rubber Foot Ball Bladders.

 No. 5—Each
 \$1.00

 No. 3—Each
 .85

# BASKET BALL GOALS

No. 6 Made of wrought Iron extra strong braces, 6-inch extension. Per pair \$10.00



### BASKET BALL SUNDRIES

| No. OH. Bladd | ler Each           | \$1.