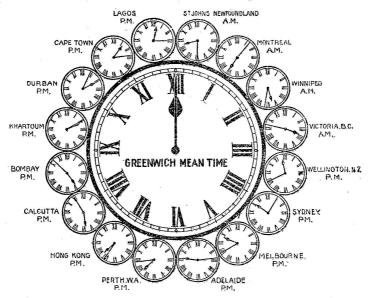

Now, to trace the sun's daily path and see why it is that he is always shining on some part of this Empire, spread out the covers of this book and look at the map of the world. All the British possessions, including the Egyptian protectorate, are printed in red excepting a few islands and ports, too small to be shown on this map.

Let us begin at London—"the heart of the Empire"—as it is called. When her eight million dwellers have been but a few hours astir, the sun is waking up the fishermen of Newfoundland. Slowly he creeps up the majestic St. Lawrence, opening a glorious vista of that mighty waterway! On, on to the spacious lakes and the thundering cataracts which flash like jewels at his coming. Soon he smiles on the golden wheat fields of Manitoba and Saskatchewan, and thence he gleams over the boundless prairies of Alberta and the North-West, and climbs the snow-clad summits of the Rockies, to shed his genial light and warmth upon the fertile slopes of British Columbia. Next, the light reveals the pasture lands and mountain peaks of New Zealand, and then, in their turn, Australians welcome the glow of the morning sun. Still shining on the British Empire, he rolls on and arouses the islanders in the East Indies! He sweeps over Borneo to open up the bazaars of Calcutta, and all the magic life of India and the Persian Gulf! Then it is daybreak on the African veldt, and in the diamond fields of Kimberley; and before our brethren in the sandy deserts of Egypt, or the jungles of West Africa, have rubbed their eyes, lo, a day and a night have passed, and once again the sun rises over Britain.