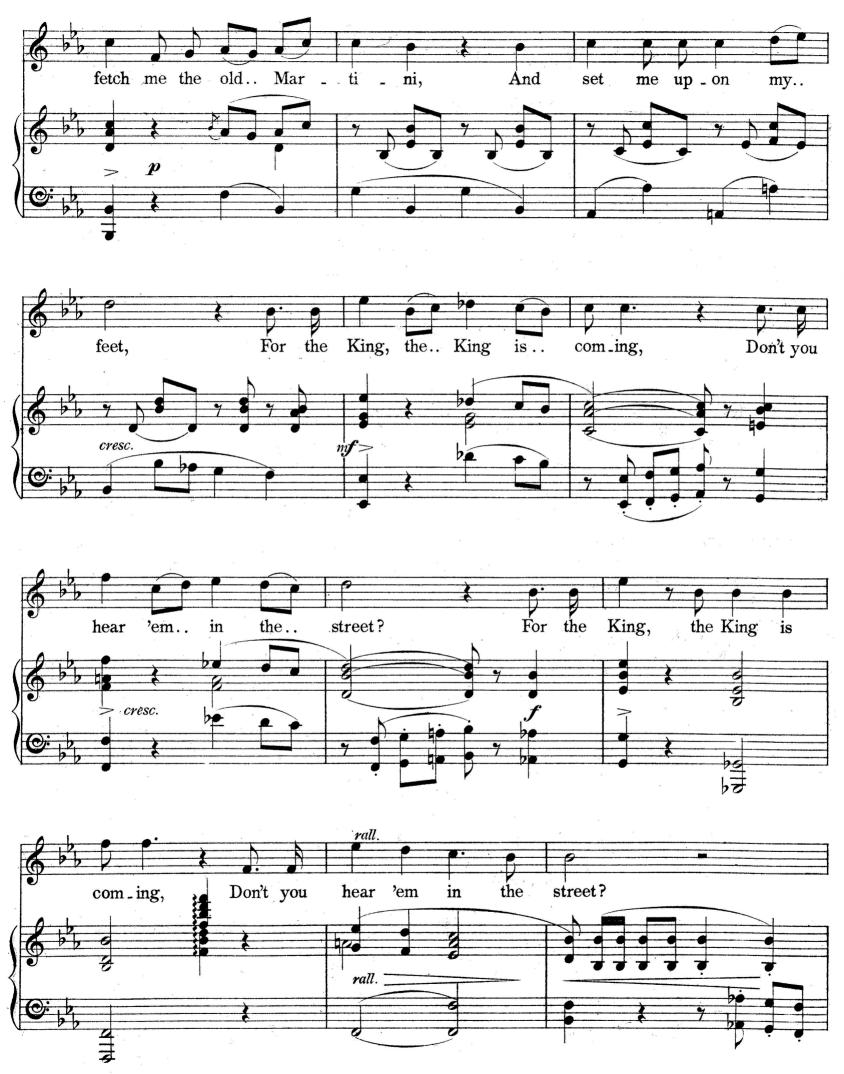

#### THE VETERAN'S SONG.

(LONG LIVE THE KING.)

Just wheel my chair to the window,
And wide the casement fling,
For I want to see the folks, lass,
As they go to greet the King.
So fetch me the old Martini,
And set me upon my feet.
For the King, the King is coming,
Don't you hear 'em in the street?

"Long live the King,"—don't you hear 'em cheering,
Don't you hear 'em shouting as the troops come by?
"Long live the King,"—that's the song they sing;
"God bless the King," is the nation's loving cry.