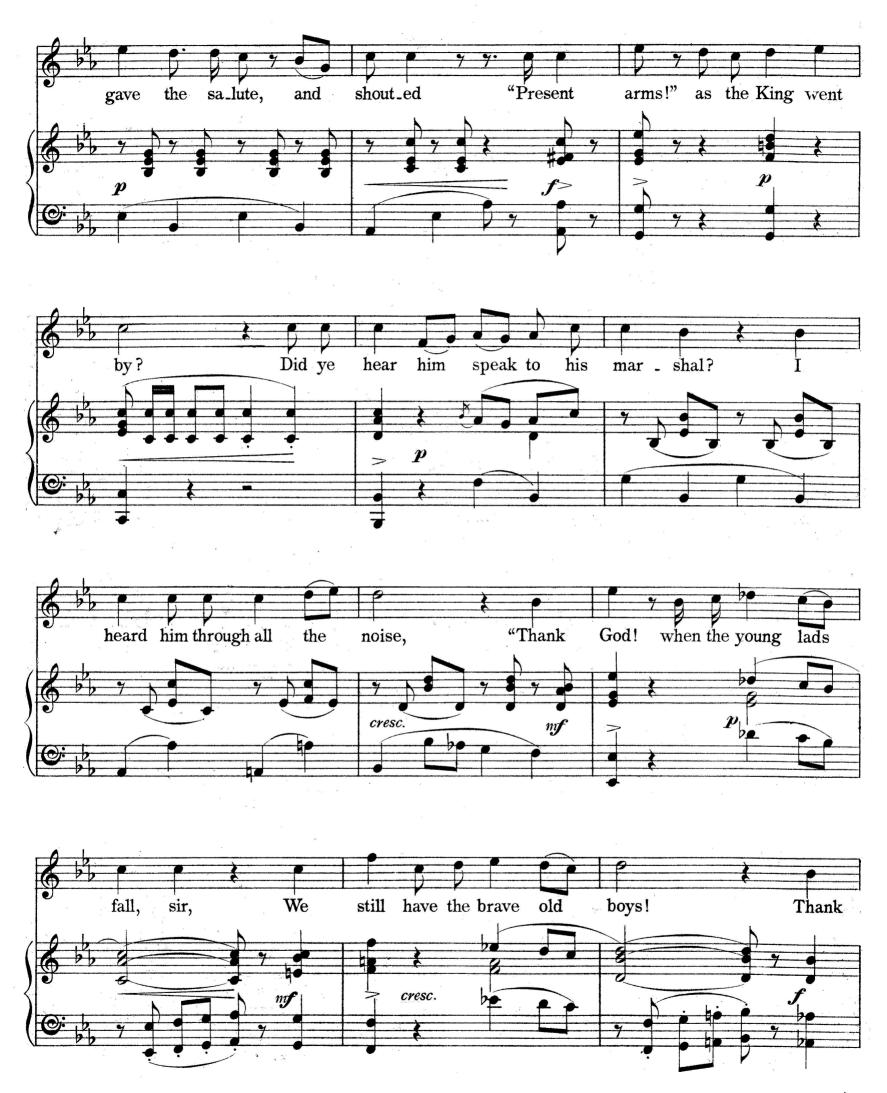

"Long live the King,"—don't you hear 'em cheering,
Don't you hear 'em shouting as the King comes by?
"Long live the King,"—that's the song they sing;
"God bless the King" is the nation's loving cry.

Did ye see him, lass, did ye see him,
Did ye see his merry eye,
As I gave the salute, and shouted
"Present arms!" as the King went by?
Did ye hear him speak to his marshal?
I heard him through the noise,
"Thank God! when the young lads fall, sir,
We still have the brave old boys!"