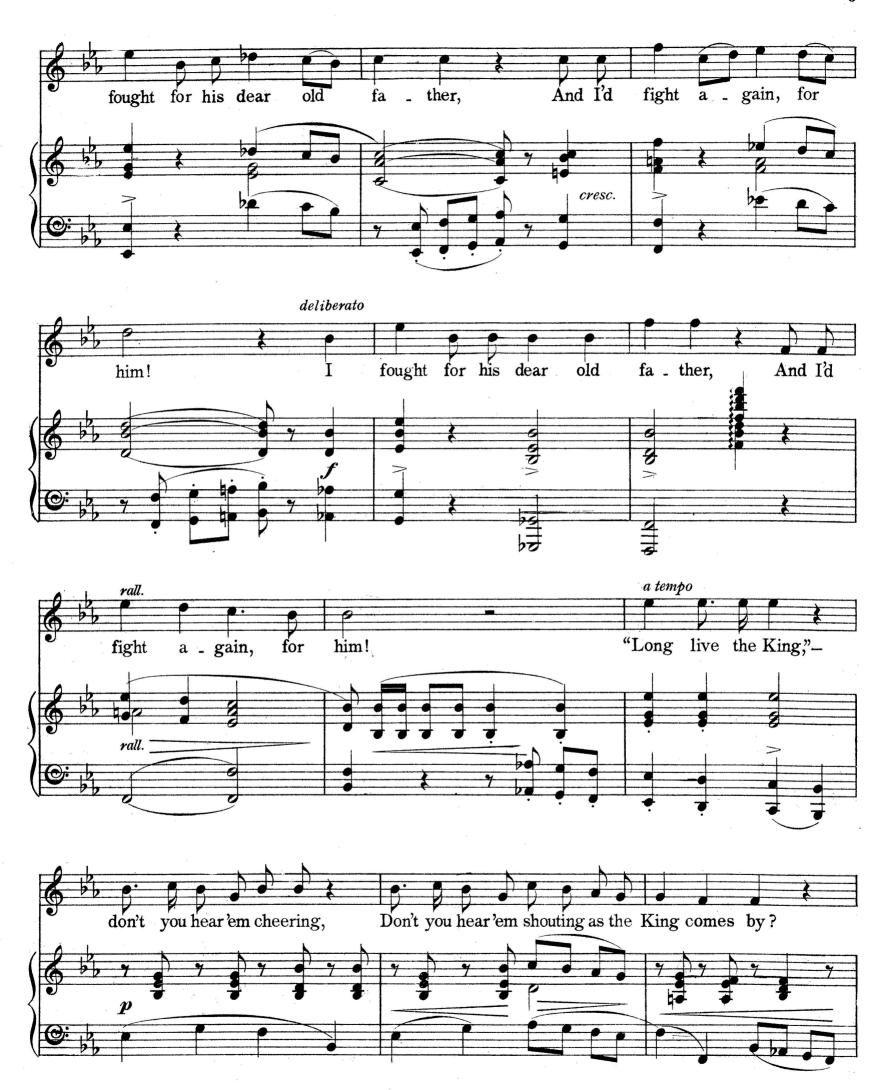

We ha'n't no flow'rs at the window,
For times is a bit severe,
But I think he'll stop when he sees me,
As I stand at attention here.
And tho' I've a wooden leg, dear,
And my eyes are old and dim,
I fought for his dear old father,
And I'd fight again, for him!

"Long live the King,"—don't you hear 'em cheering,
Don't you hear 'em shouting as the King comes by?
"Long live the King,"—that's the song they sing;
"God bless the King" is the nation's loving cry.

Did ye see him, lass, did ye see him,
Did ye see his merry eye,
As I gave the salute, and shouted
"Present arms!" as the King went by?
Did ye hear him speak to his marshal?
I heard him through the noise,
"Thank God! when the young lads fall, sir,
We still have the brave old boys!"