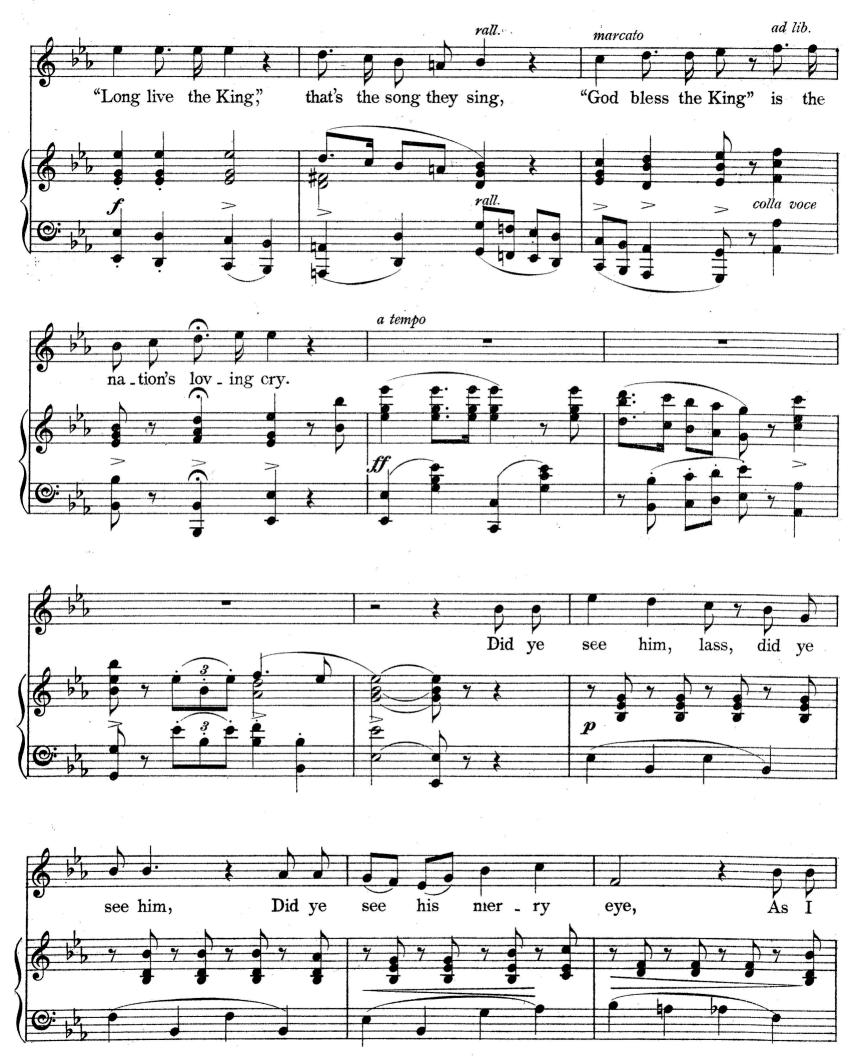

"Long live the King,"—don't you hear 'em cheering,
Don't you hear 'em shouting as the troops come by?
"Long live the King,"—that's the song they sing;
"God bless the King," is the nation's loving cry.

"Long live the King,"—don't you hear 'em cheering,
Don't you hear 'em shouting as the King comes by?
"Long live the King,"—that's the song they sing;
"God bless the King" is the nation's loving cry.

Did ye see him, lass, did ye see him,
Did ye see his merry eye,
As I gave the salute, and shouted
"Present arms!" as the King went by?
Did ye hear him speak to his marshal?
I heard him through the noise,
"Thank God! when the young lads fall, sir,
We still have the brave old boys!"