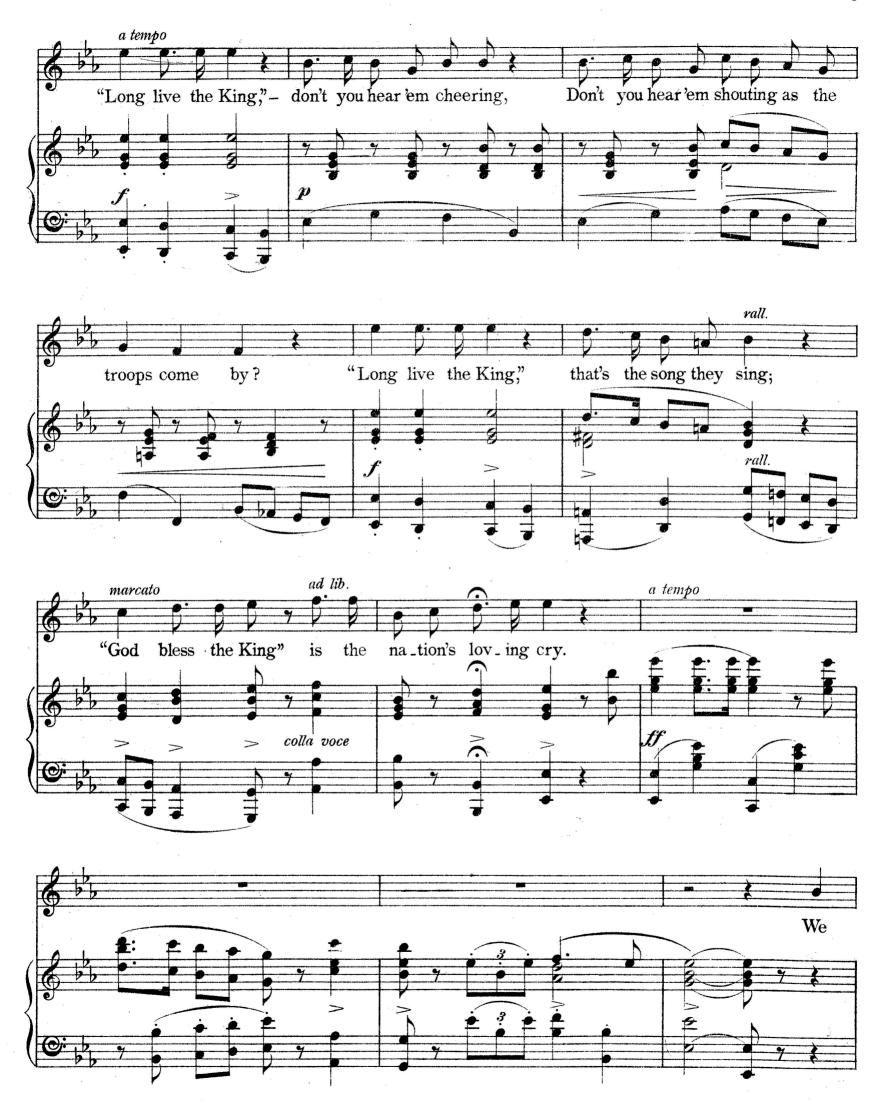

"Long live the King,"—don't you hear 'em cheering,
Don't you hear 'em shouting as the troops come by?
"Long live the King,"—that's the song they sing;
"God bless the King," is the nation's loving cry.

We ha'n't no flow'rs at the window,
For times is a bit severe,
But I think he'll stop when he sees me,
As I stand at attention here.
And tho' I've a wooden leg, dear,
And my eyes are old and dim,
I fought for his dear old father,
And I'd fight again, for him!