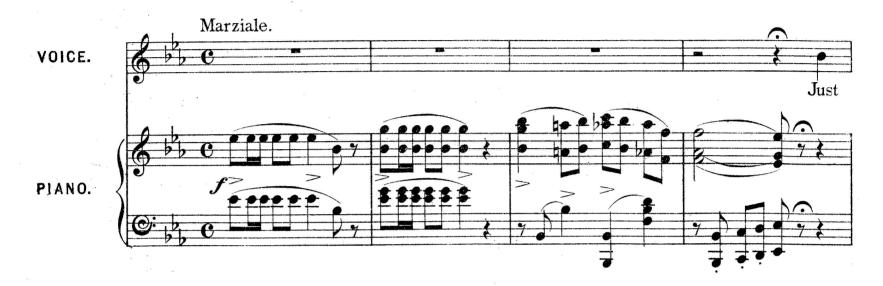

#### THE VETERAN'S SONG.

(LONG LIVE THE KING.)

Just wheel my chair to the window,
And wide the casement fling,
For I want to see the folks, lass,
As they go to greet the King.
So fetch me the old Martini,
And set me upon my feet.
For the King, the King is coming,
Don't you hear 'em in the street?

#### THE VETERAN'S SONG.

(Long live the King.)

Words by F. E. WEATHERLY.

Music by STEPHEN ADAMS.