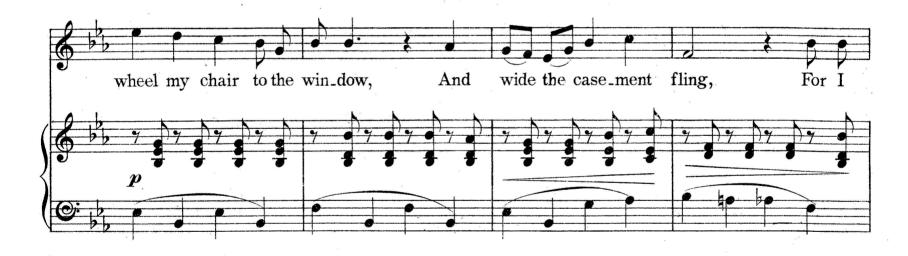

#### THE VETERAN'S SONG.

(LONG LIVE THE KING.)

Just wheel my chair to the window,
And wide the casement fling,
For I want to see the folks, lass,
As they go to greet the King.
So fetch me the old Martini,
And set me upon my feet.
For the King, the King is coming,
Don't you hear 'em in the street?