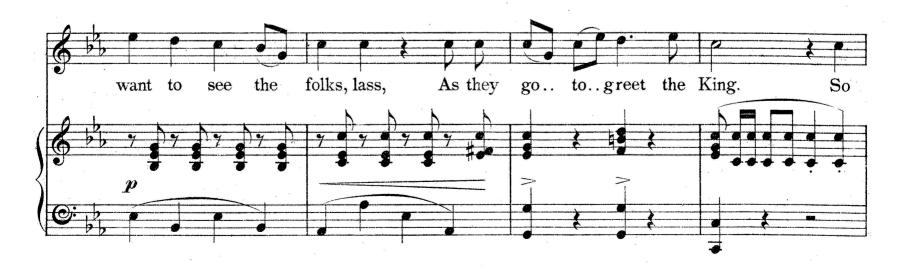

#### THE VETERAN'S SONG.

(LONG LIVE THE KING.)

Just wheel my chair to the window,
And wide the casement fling,
For I want to see the folks, lass,
As they go to greet the King.
So fetch me the old Martini,
And set me upon my feet.
For the King, the King is coming,
Don't you hear 'em in the street?