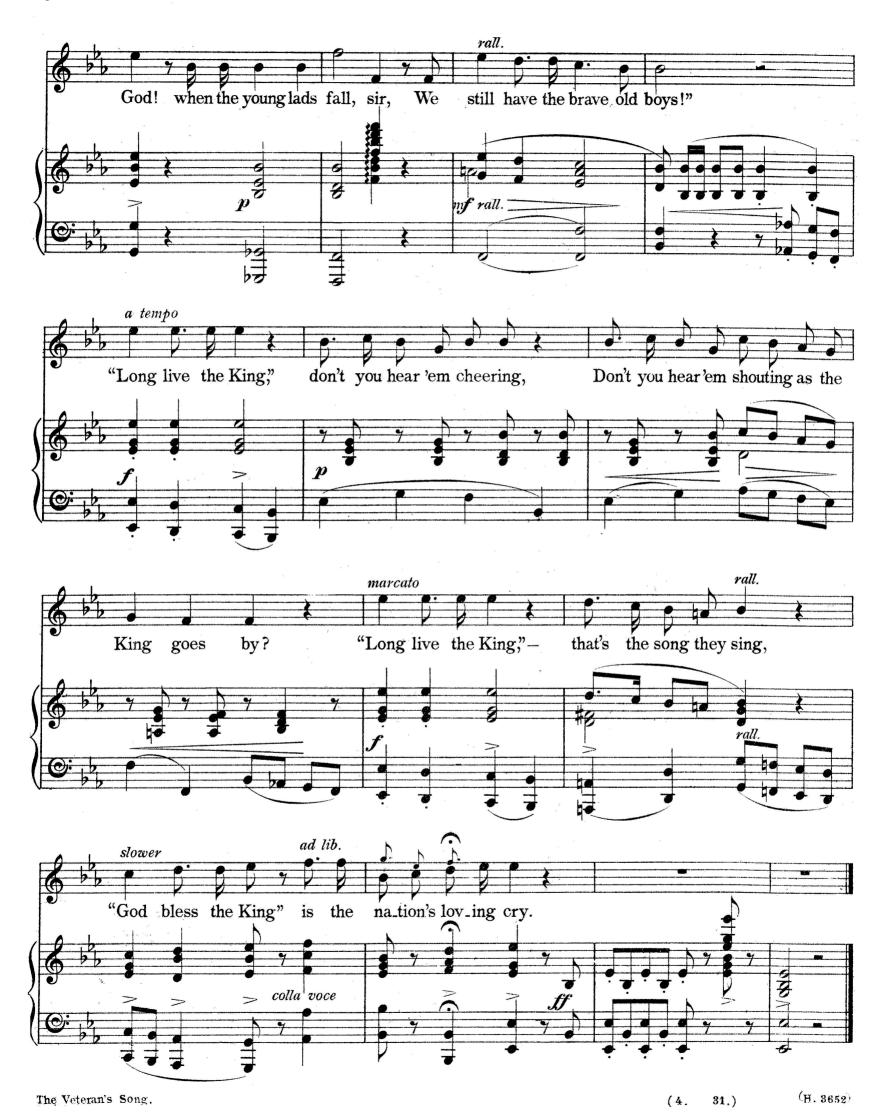

"Long live the King,"—don't you hear 'em cheering,
Don't you hear 'em shouting as the King comes by?
"Long live the King,"—that's the song they sing;
"God bless the King" is the nation's loving cry.

Did ye see him, lass, did ye see him,
Did ye see his merry eye,
As I gave the salute, and shouted
"Present arms!" as the King went by?
Did ye hear him speak to his marshal?
I heard him through the noise,
"Thank God! when the young lads fall, sir,
We still have the brave old boys!"

"Long live the King,"—don't you hear 'em cheering,
Don't you hear 'em shouting as the King goes by?
"Long live the King,"—that's the song they sing,
"God bless the King" is the nation's loving cry.

F. E. WEATHERLY.